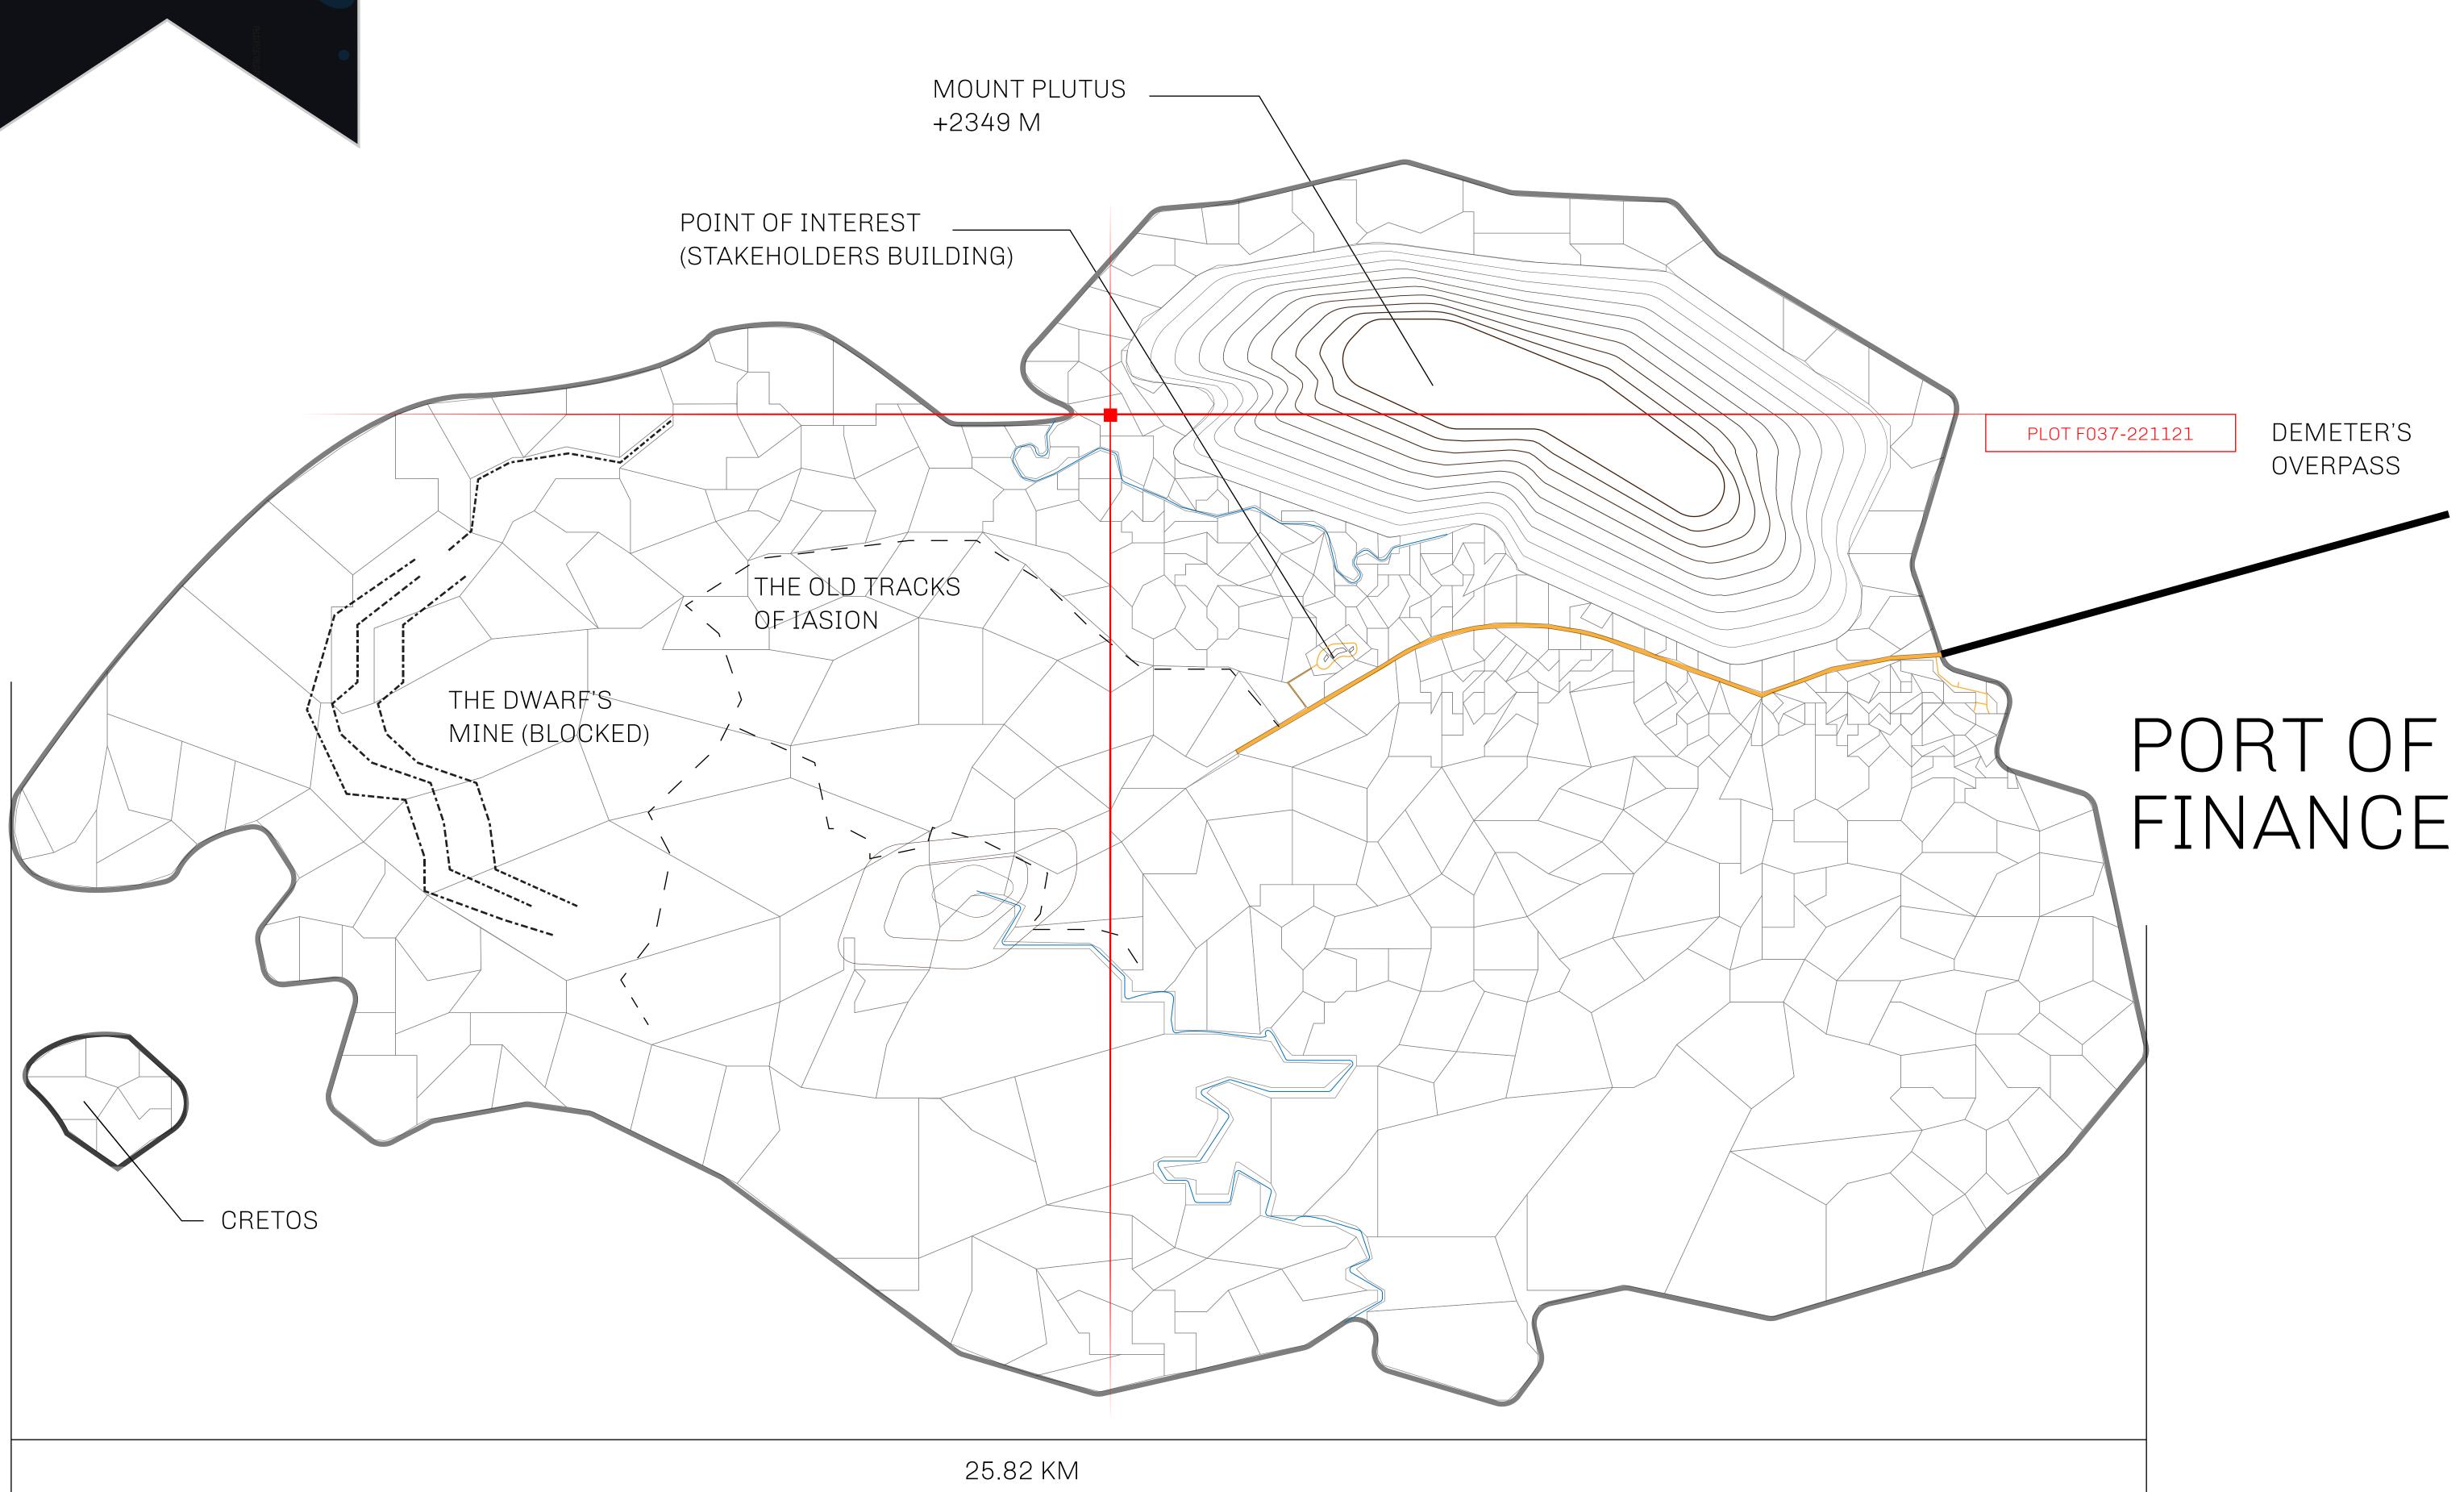

## GEOGRAPHY

COASTLINE
BORDERS
HIGHEST POINT
LOWEST POINT
PLOTS

SCALE

73.54 KM (45.70 MILES)
OCEAN
MOUNT PLUTUS +2349 M

THE DWARF'S MINE -215 M 490

1:50000

## H.M. LNFT Land Registry

F037-221121

TITLE NUMBER

ISSUED 22 November 2021

SCALE **1/50000** 

OWNER ENTITLEMENT

ADMINISTRATIVE AREA

Type W-IOF: Share of 0.1% of all BUN sales based on number of NFT Stories minted

(rewarded in Credits); Mint 4 NFT Stories

ISLE OF FUND