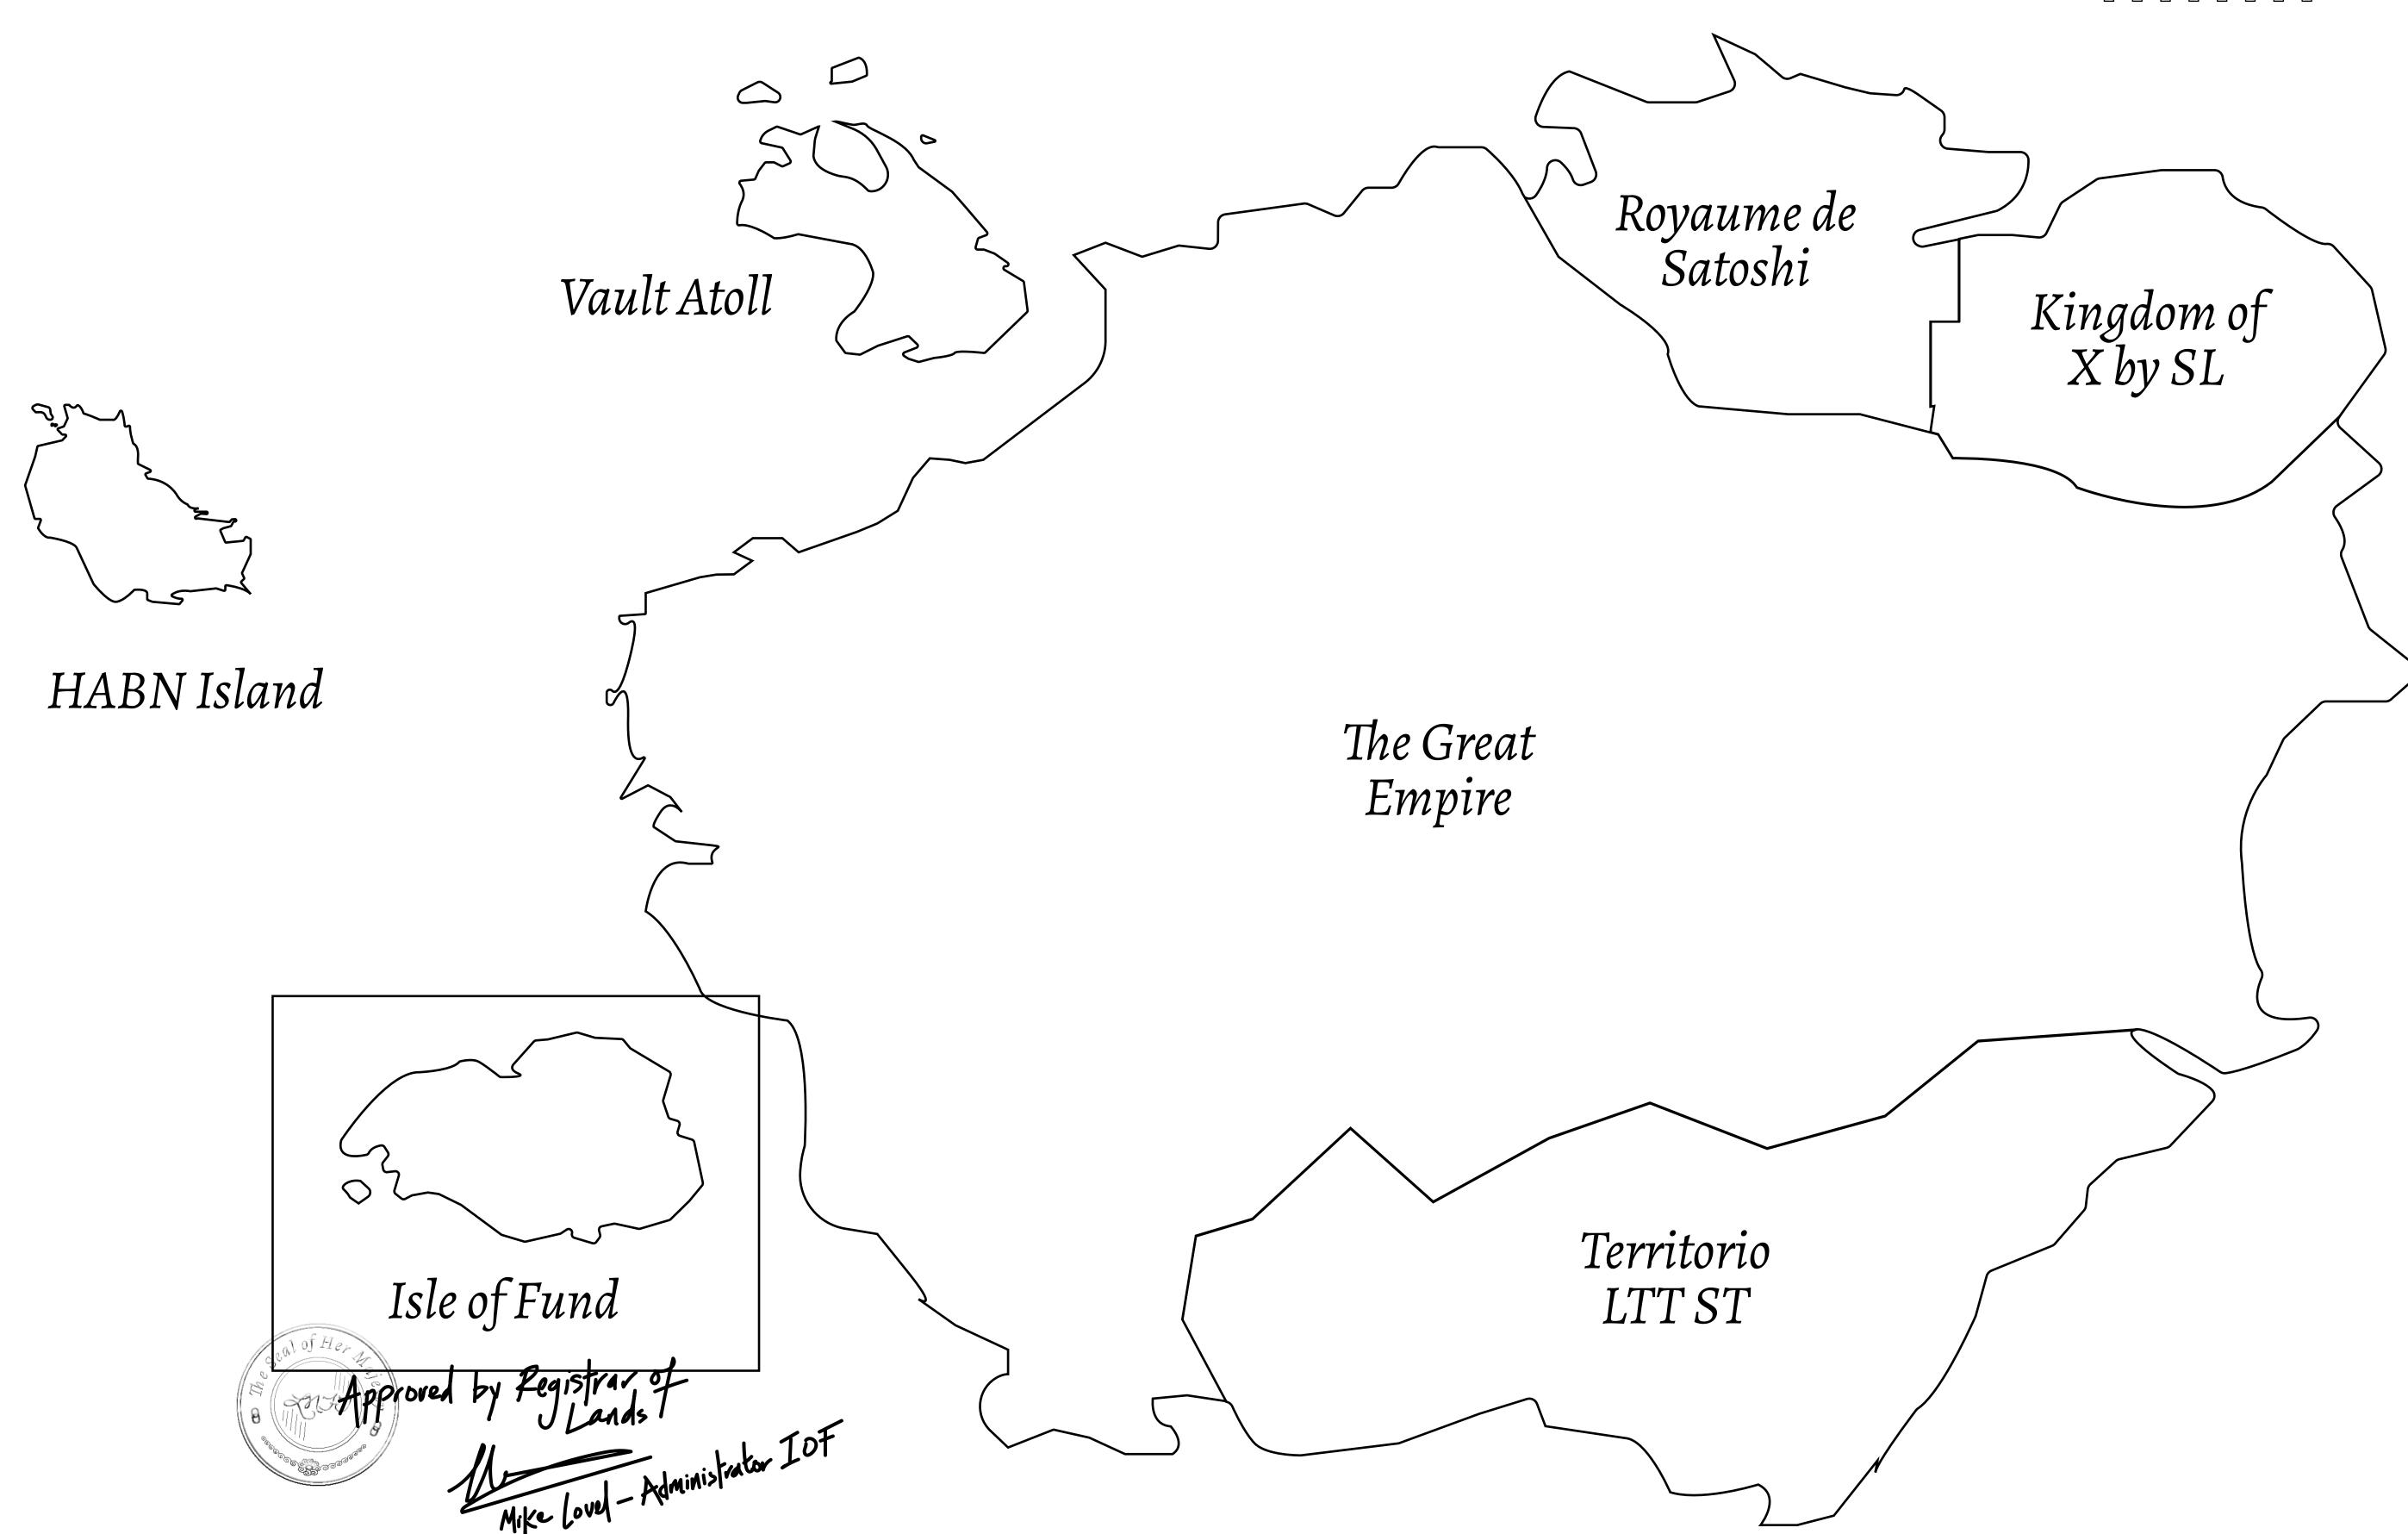

## GEOGRAPHY

COASTLINE
BORDERS
HIGHEST POINT
LOWEST POINT
PLOTS

SCALE

73.54 KM (45.70 MILES)
OCEAN
MOUNT PLUTUS +2349 M

THE DWARF'S MINE -215 M 490

1:50000

## H.M. LNFT Land Registry

F037-221121

TITLE NUMBER

ISSUED 22 November 2021

SCALE **1/50000** 

OWNER ENTITLEMENT

ADMINISTRATIVE AREA

Type W-IOF: Share of 0.1% of all BUN sales based on number of NFT Stories minted

(rewarded in Credits); Mint 4 NFT Stories

ISLE OF FUND