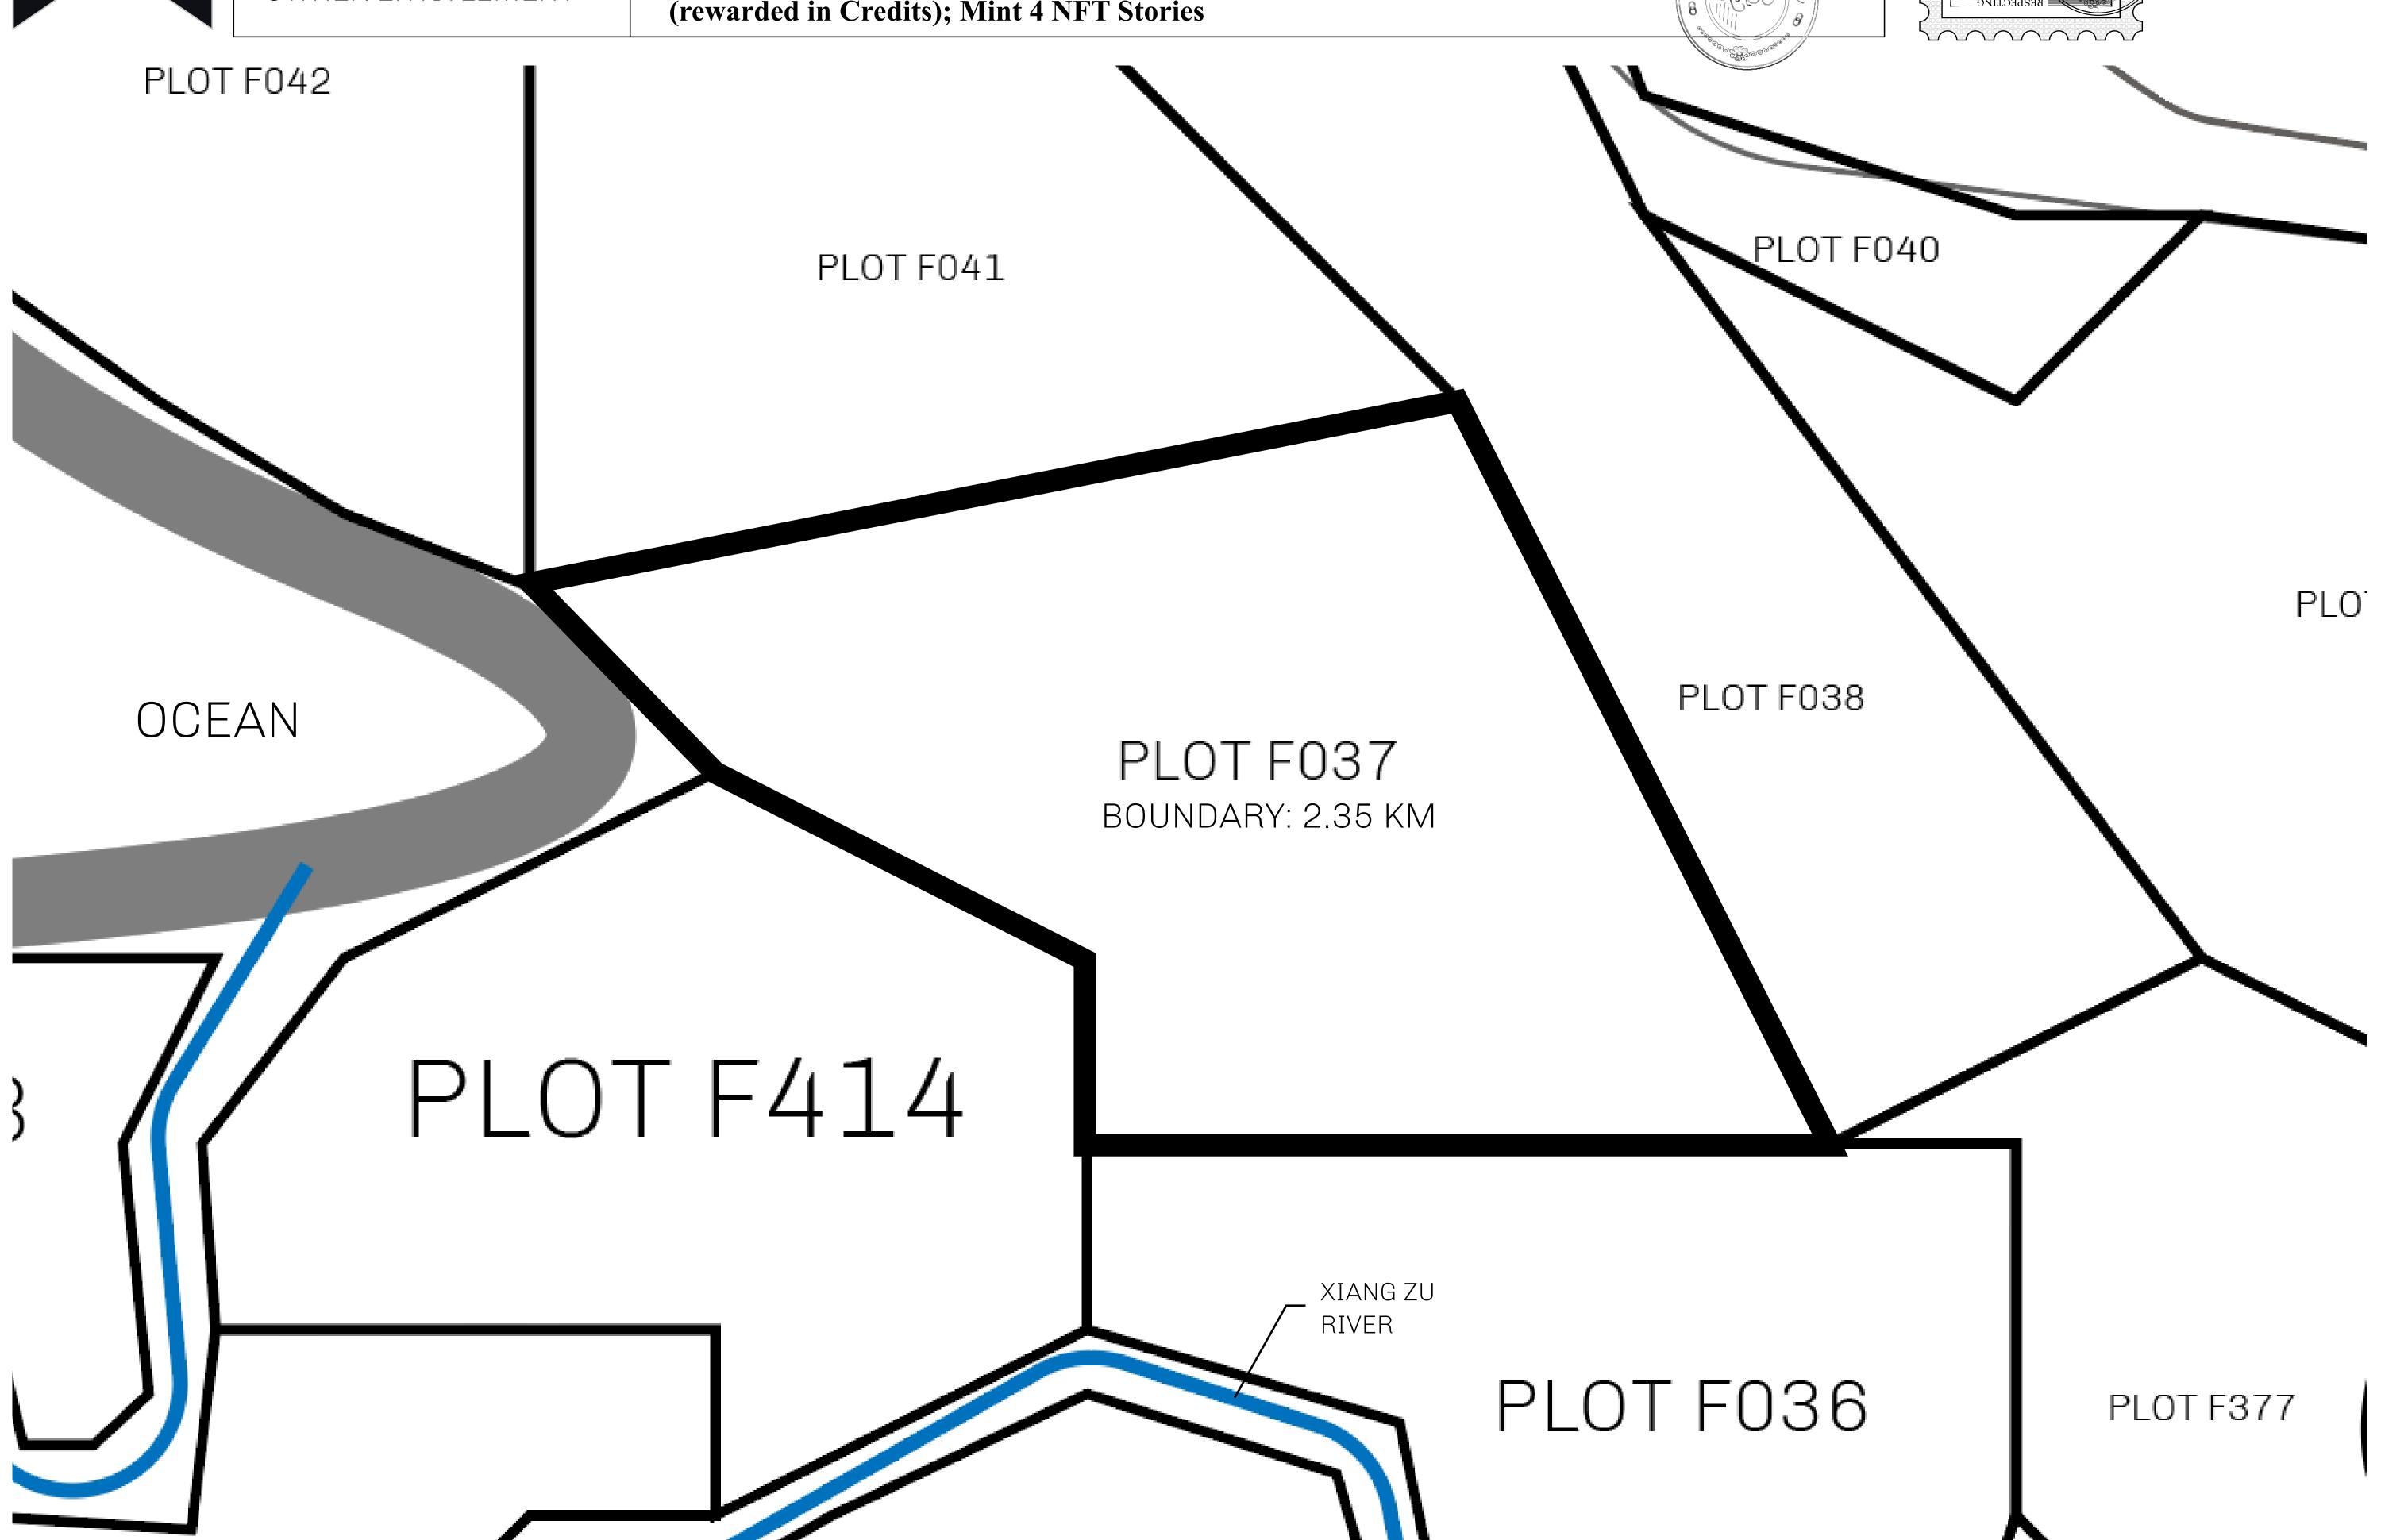

## H.M. LNFT Land Registry

F037-221121

TITLE NUMBER

ISSUED 22 November 2021

SCALE **1/50000** 

OWNER ENTITLEMENT

ADMINISTRATIVE AREA

Type W-IOF: Share of 0.1% of all BUN sales based on number of NFT Stories minted

(rewarded in Credits); Mint 4 NFT Stories

ISLE OF FUND