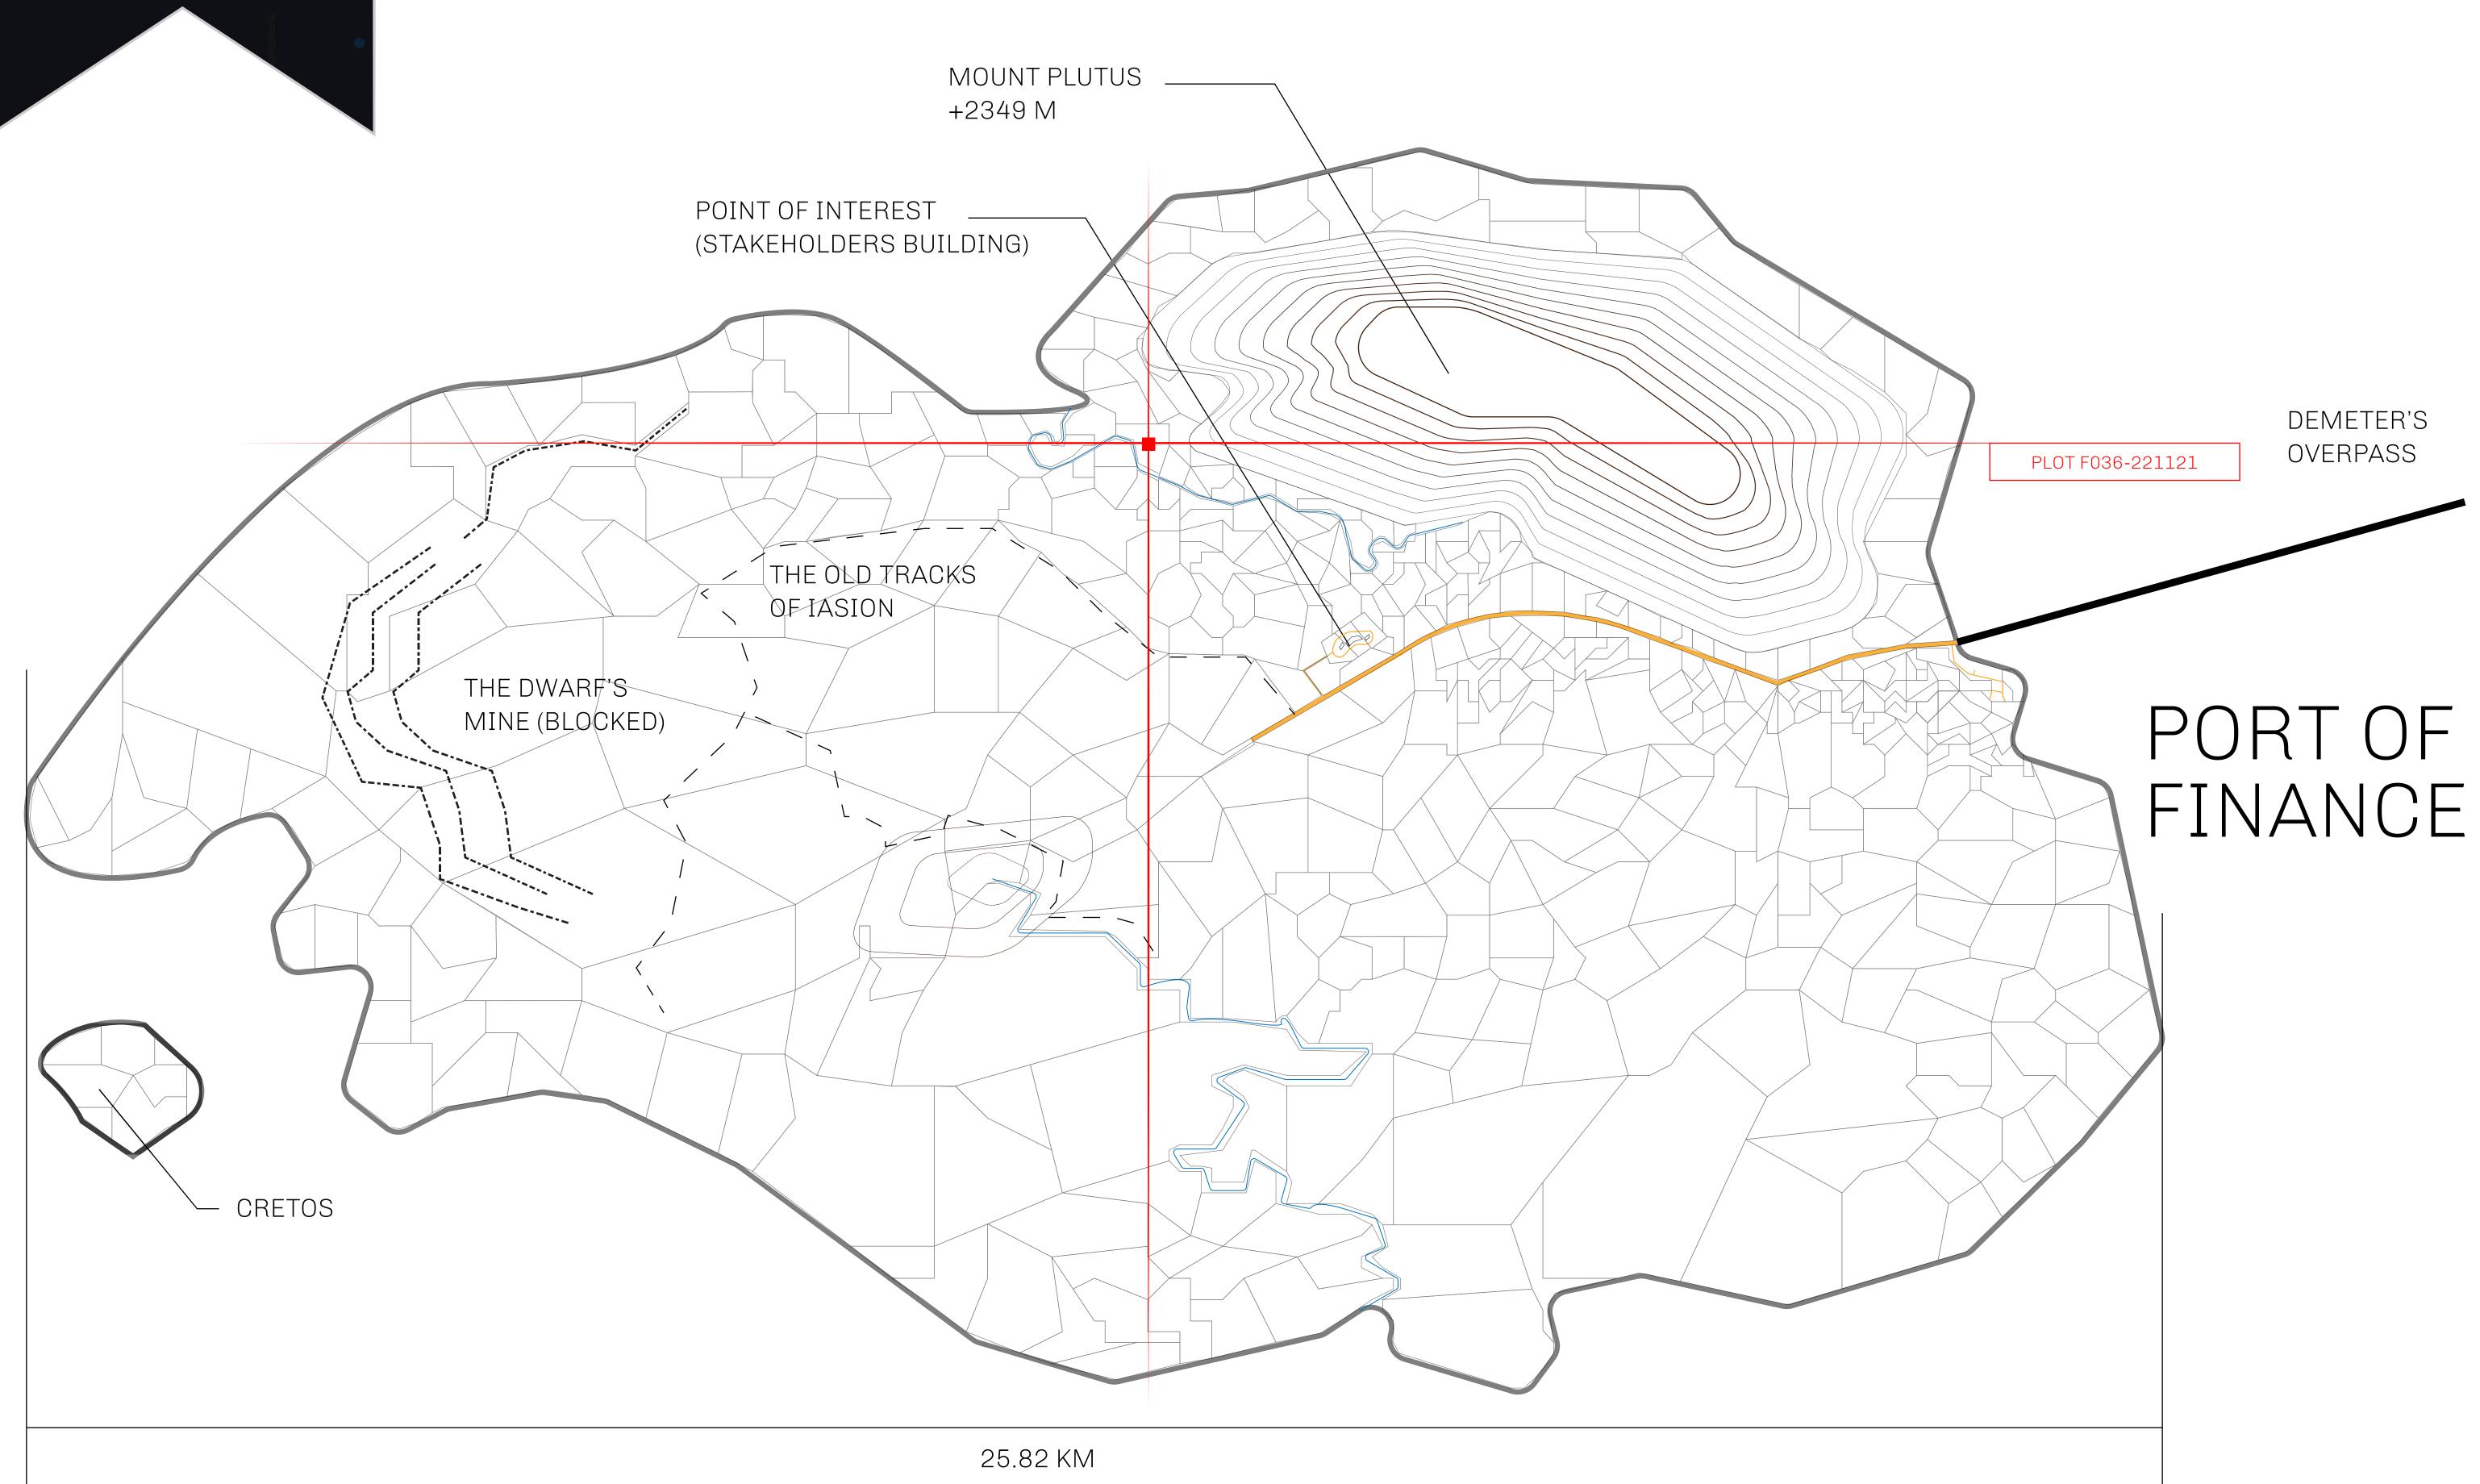

## THE FINANCIERS

Often known as the "paperwork" center of Loot NFT World, the Isle of Fund is the destination for landowners to manage their plots. Plots grant rights embodied in revenue-bearing NFTs (or RB-NFTs), such as minting of NFT stories, receiving USDC platform credit rewards from the World's economic activities, and more. Its people are the leaders in NFT-wrapped instrument experimentations which occurs at the Stakeholder's Building.

## GEOGRAPHY

COASTLINE
BORDERS
HIGHEST POINT
LOWEST POINT
PLOTS
SCALE

73.54 KM (45.70 MILES)

OCEAN

MOUNT PLUTUS +2349 M THE DWARF'S MINE -215 M

490 1:50000