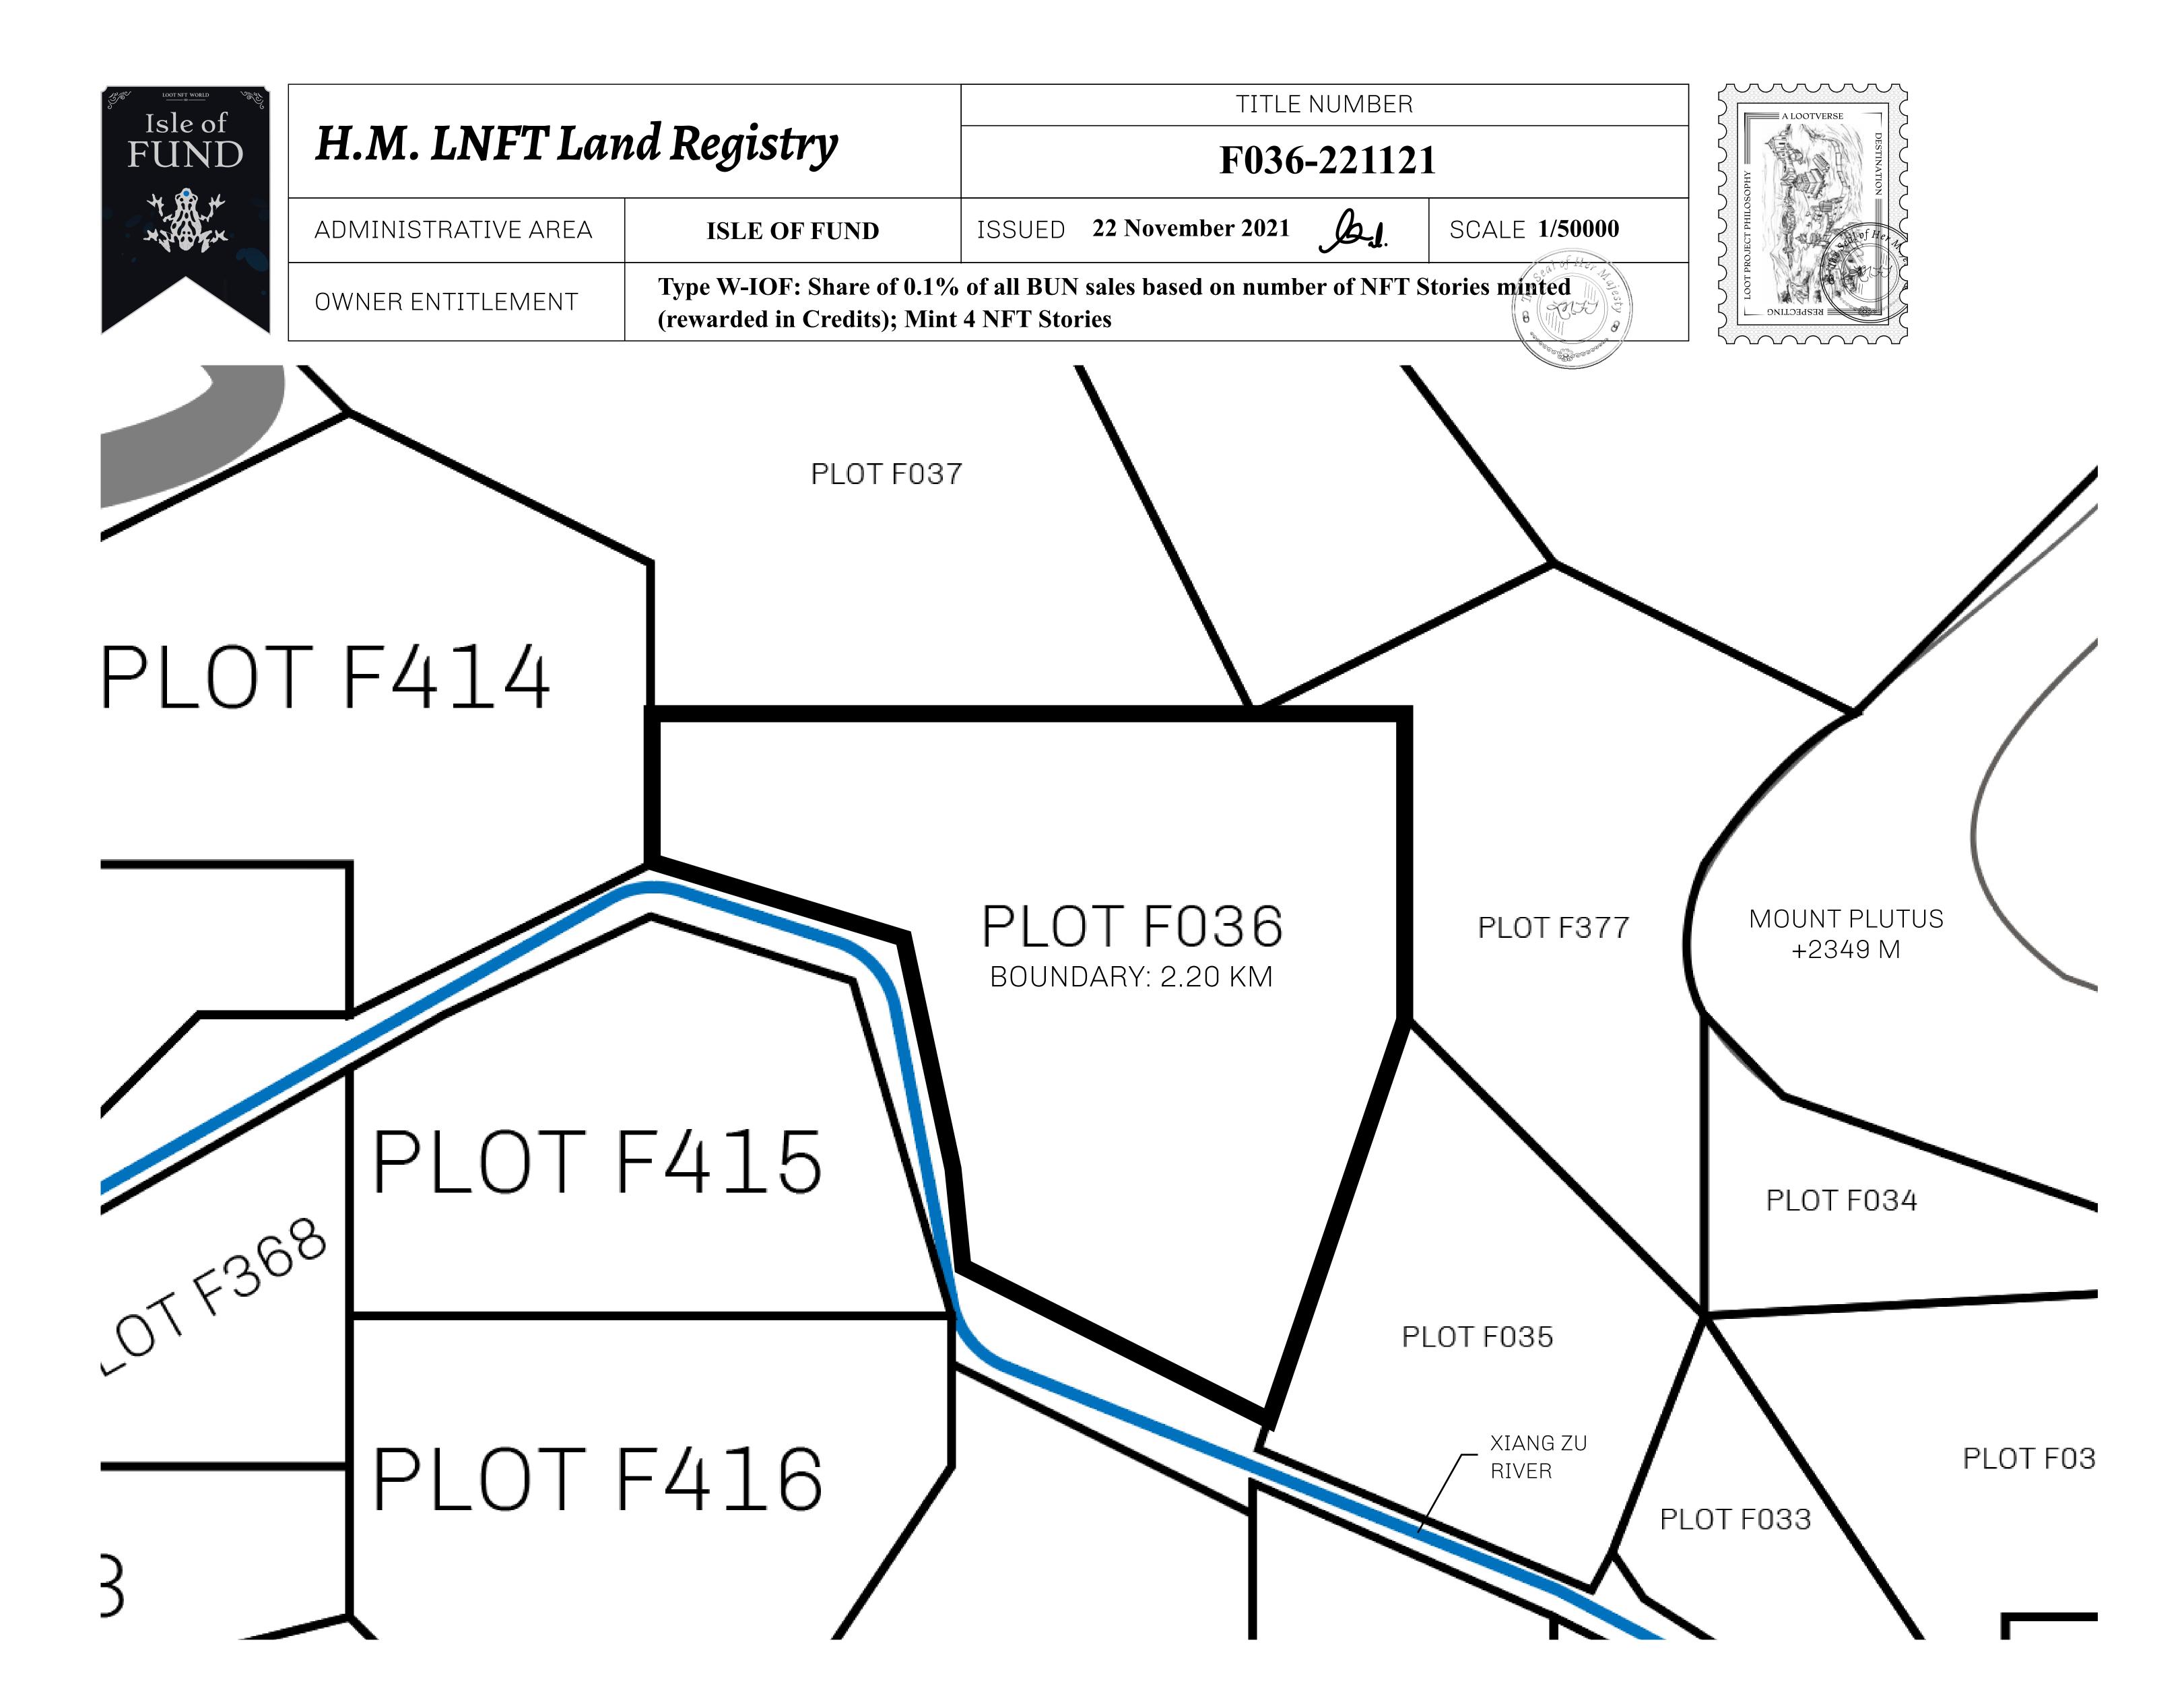

## THE FINANCIERS

Often known as the "paperwork" center of Loot NFT World, the Isle of Fund is the destination for landowners to manage their plots. Plots grant rights embodied in revenue-bearing NFTs (or RB-NFTs), such as minting of NFT stories, receiving USDC platform credit rewards from the World's economic activities, and more. Its people are the leaders in NFT-wrapped instrument experimentations which occurs at the Stakeholder's Building.