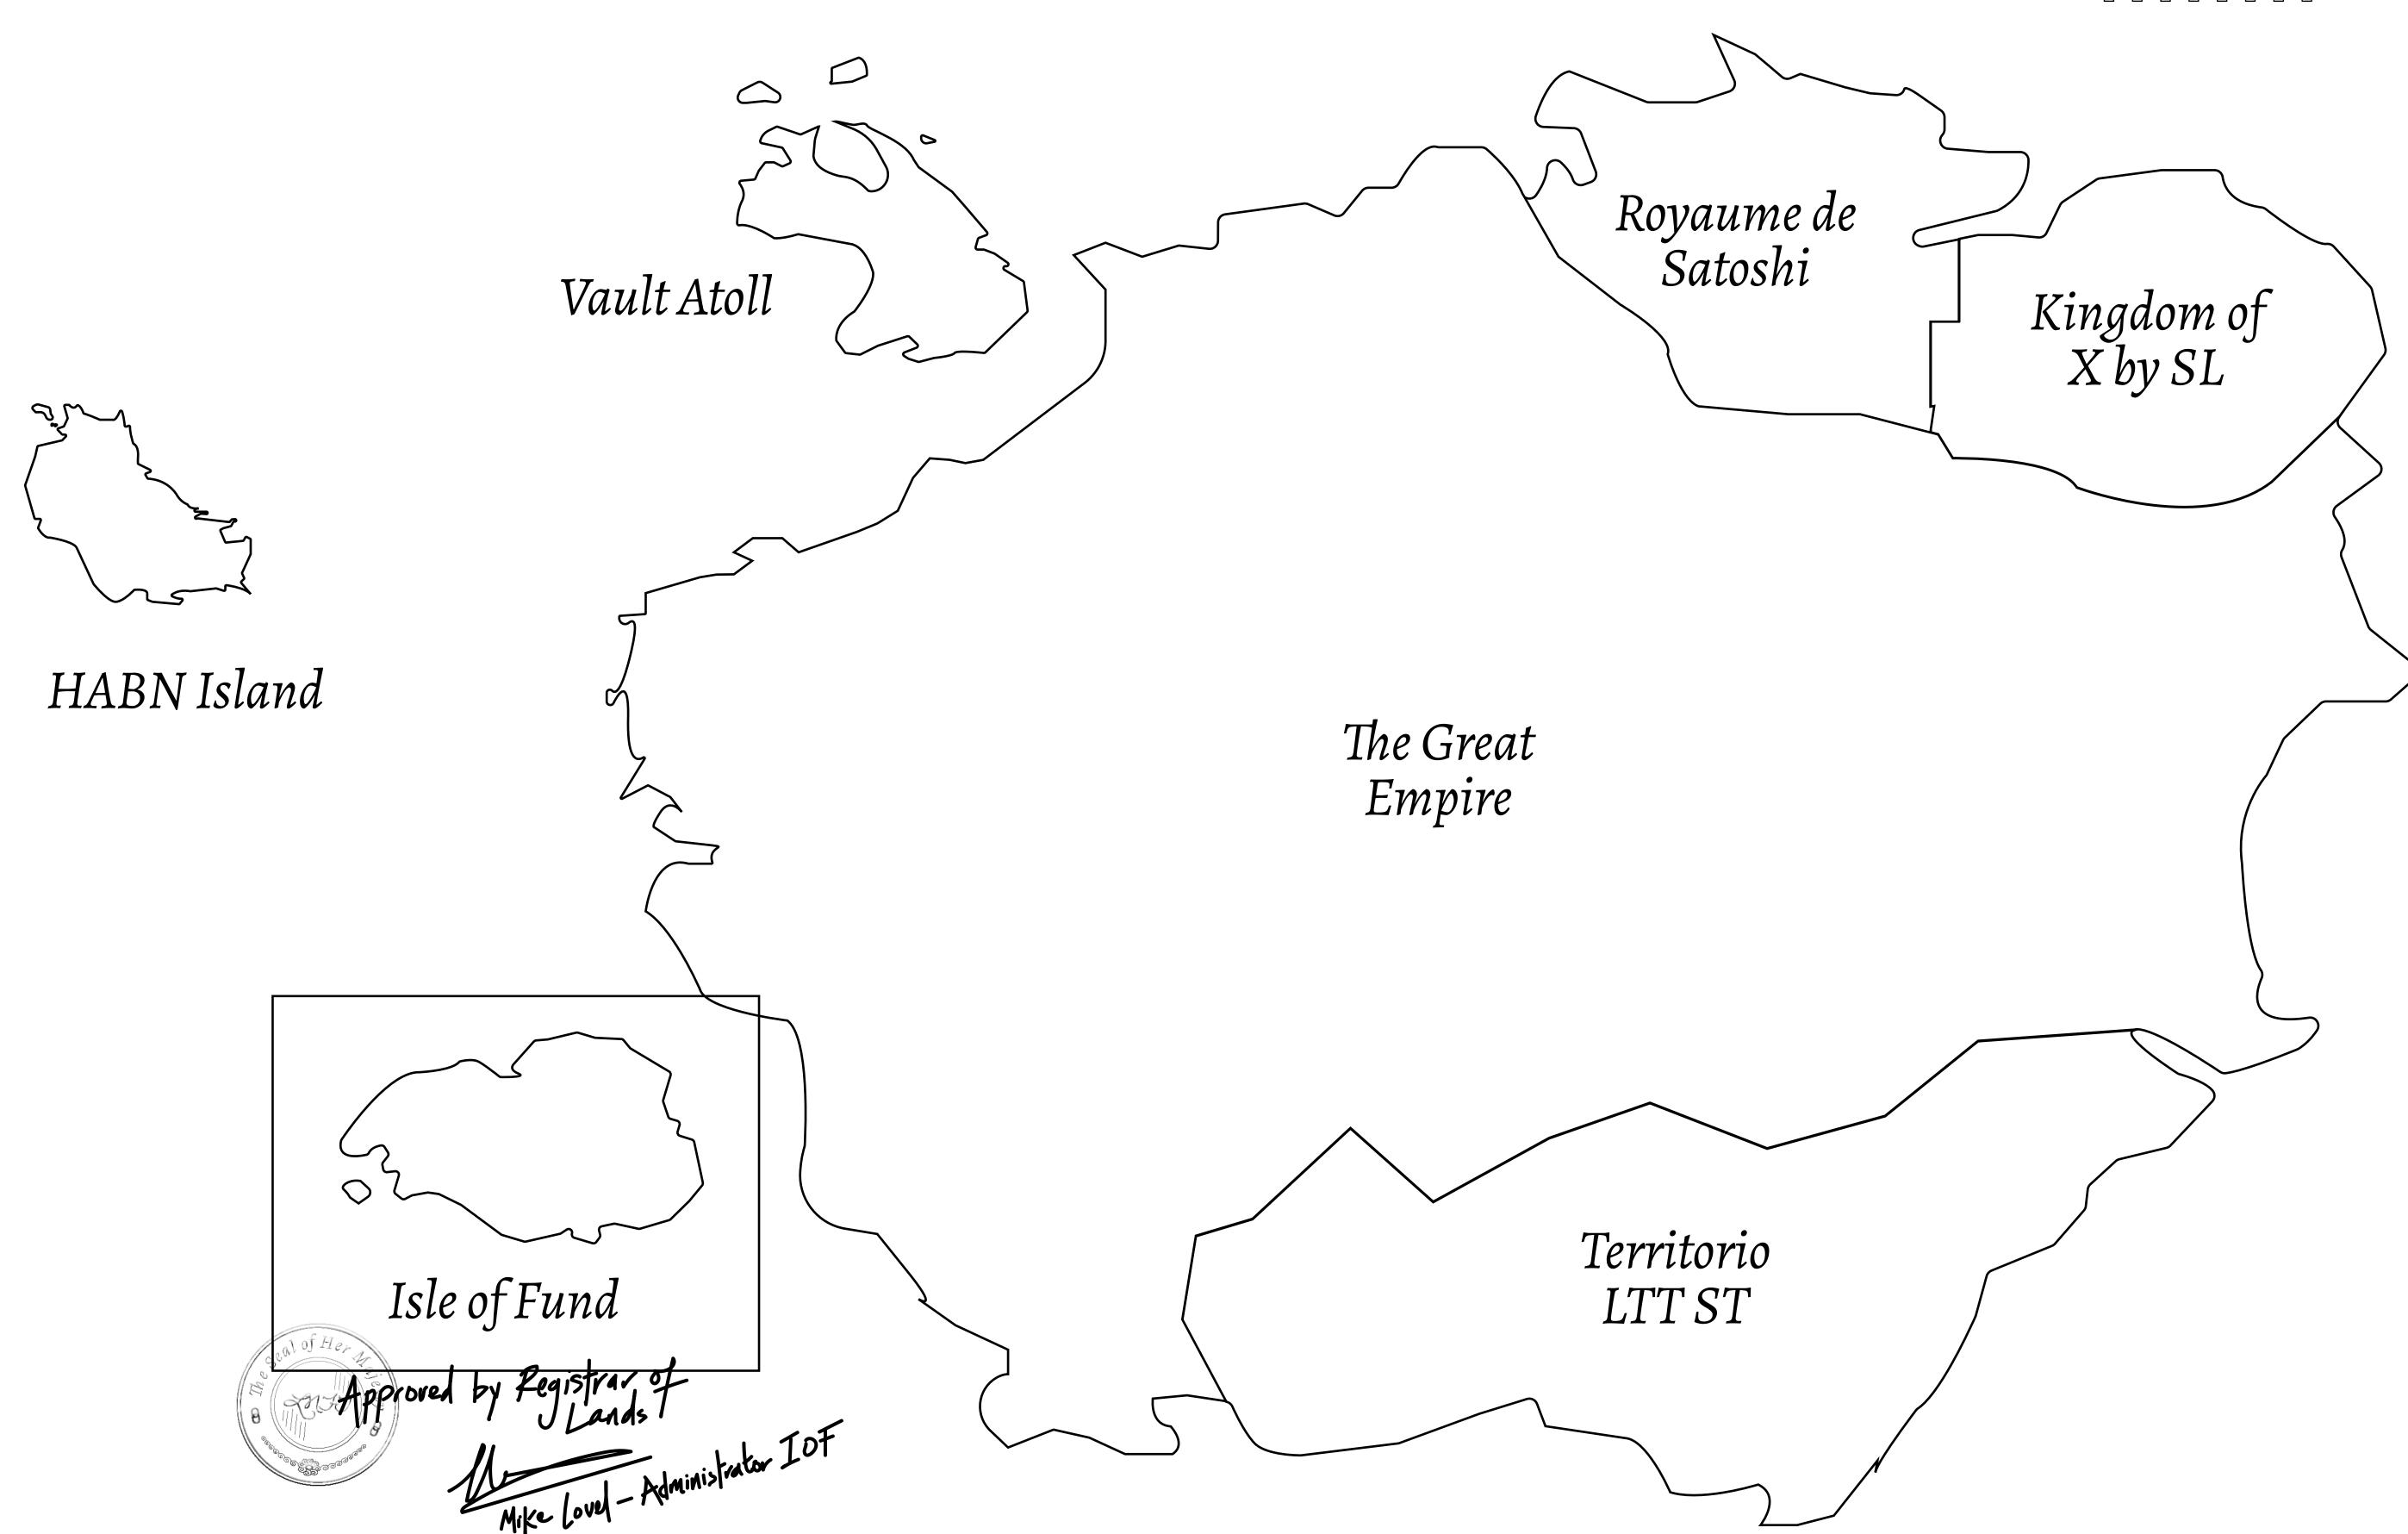

## GEOGRAPHY

COASTLINE
BORDERS
HIGHEST POINT
LOWEST POINT
PLOTS
SCALE

73.54 KM (45.70 MILES)

OCEAN

MOUNT PLUTUS +2349 M THE DWARF'S MINE -215 M

490 1:50000