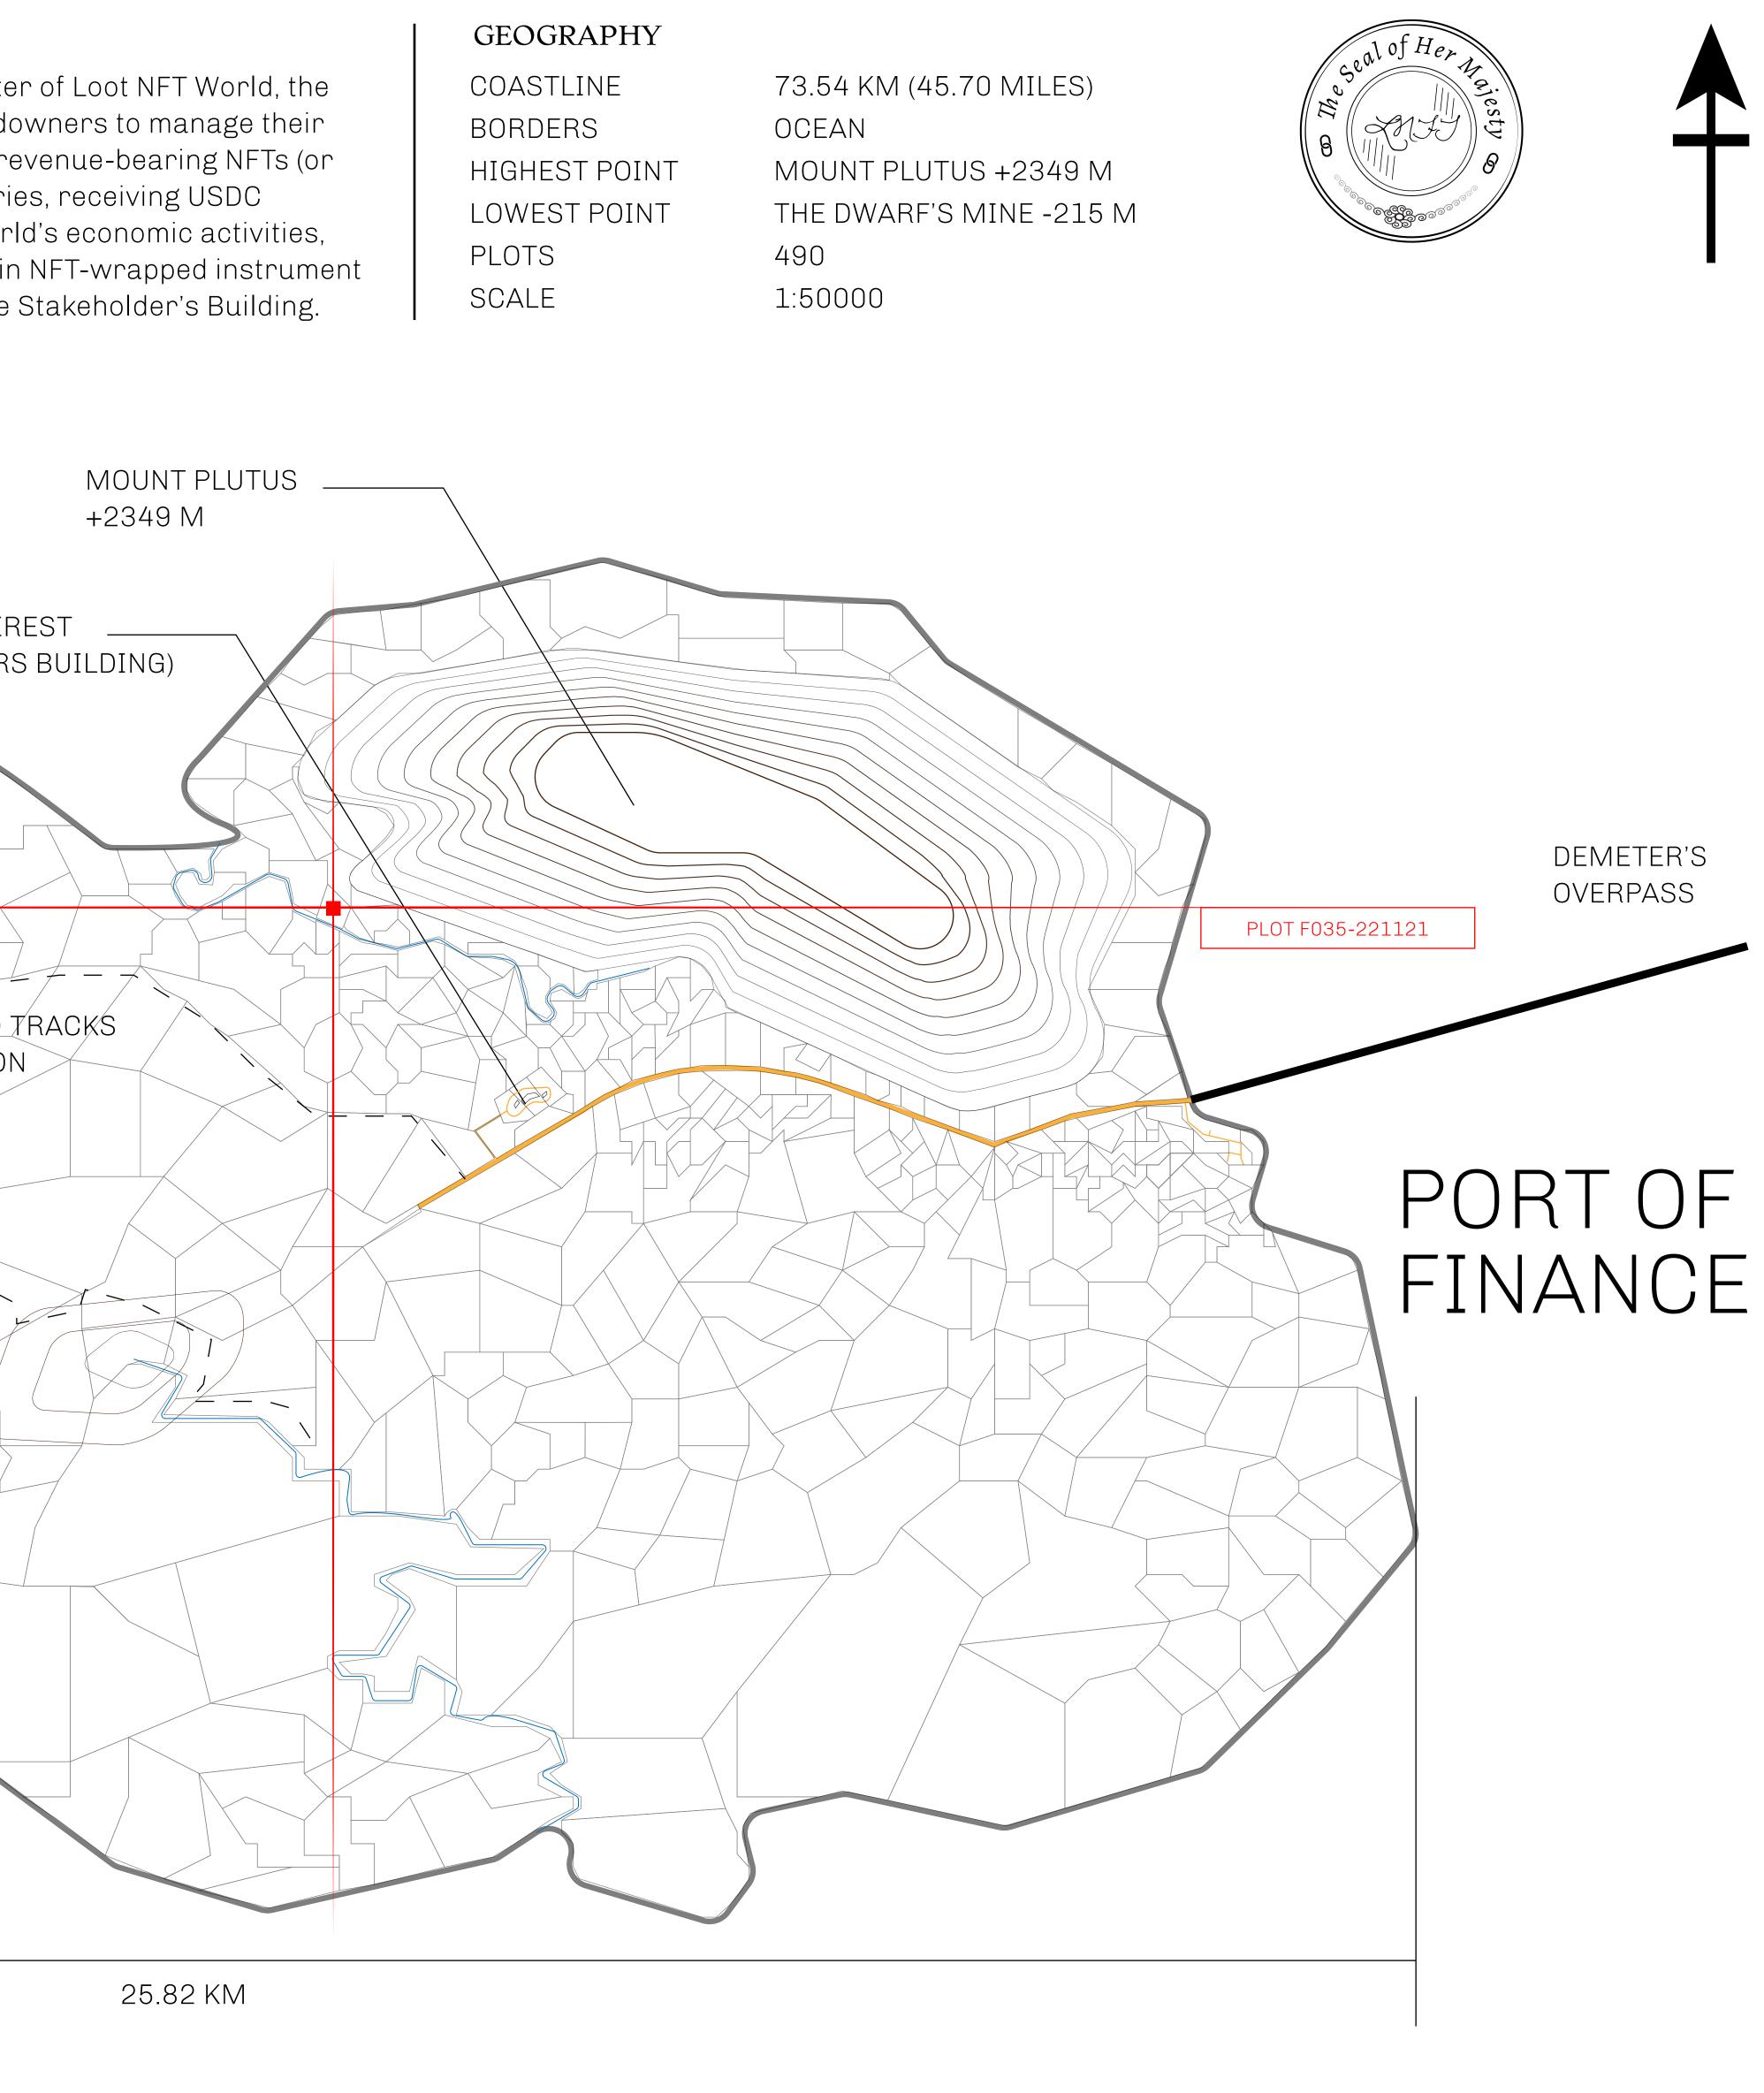

### THE FINANCIERS

Often known as the "paperwork" center of Loot NFT World, the Isle of Fund is the destination for landowners to manage their plots. Plots grant rights embodied in revenue-bearing NFTs (or RB-NFTs), such as minting of NFT stories, receiving USDC platform credit rewards from the World's economic activities, and more. Its people are the leaders in NFT-wrapped instrument experimentations which occurs at the Stakeholder's Building.

# THE OLD TRACKS OF IASION THE DWARF'S MINE (BLOCKED) \*\*\*\*\*\*\* CRETOS

POINT OF INTEREST (STAKEHOLDERS BUILDING)