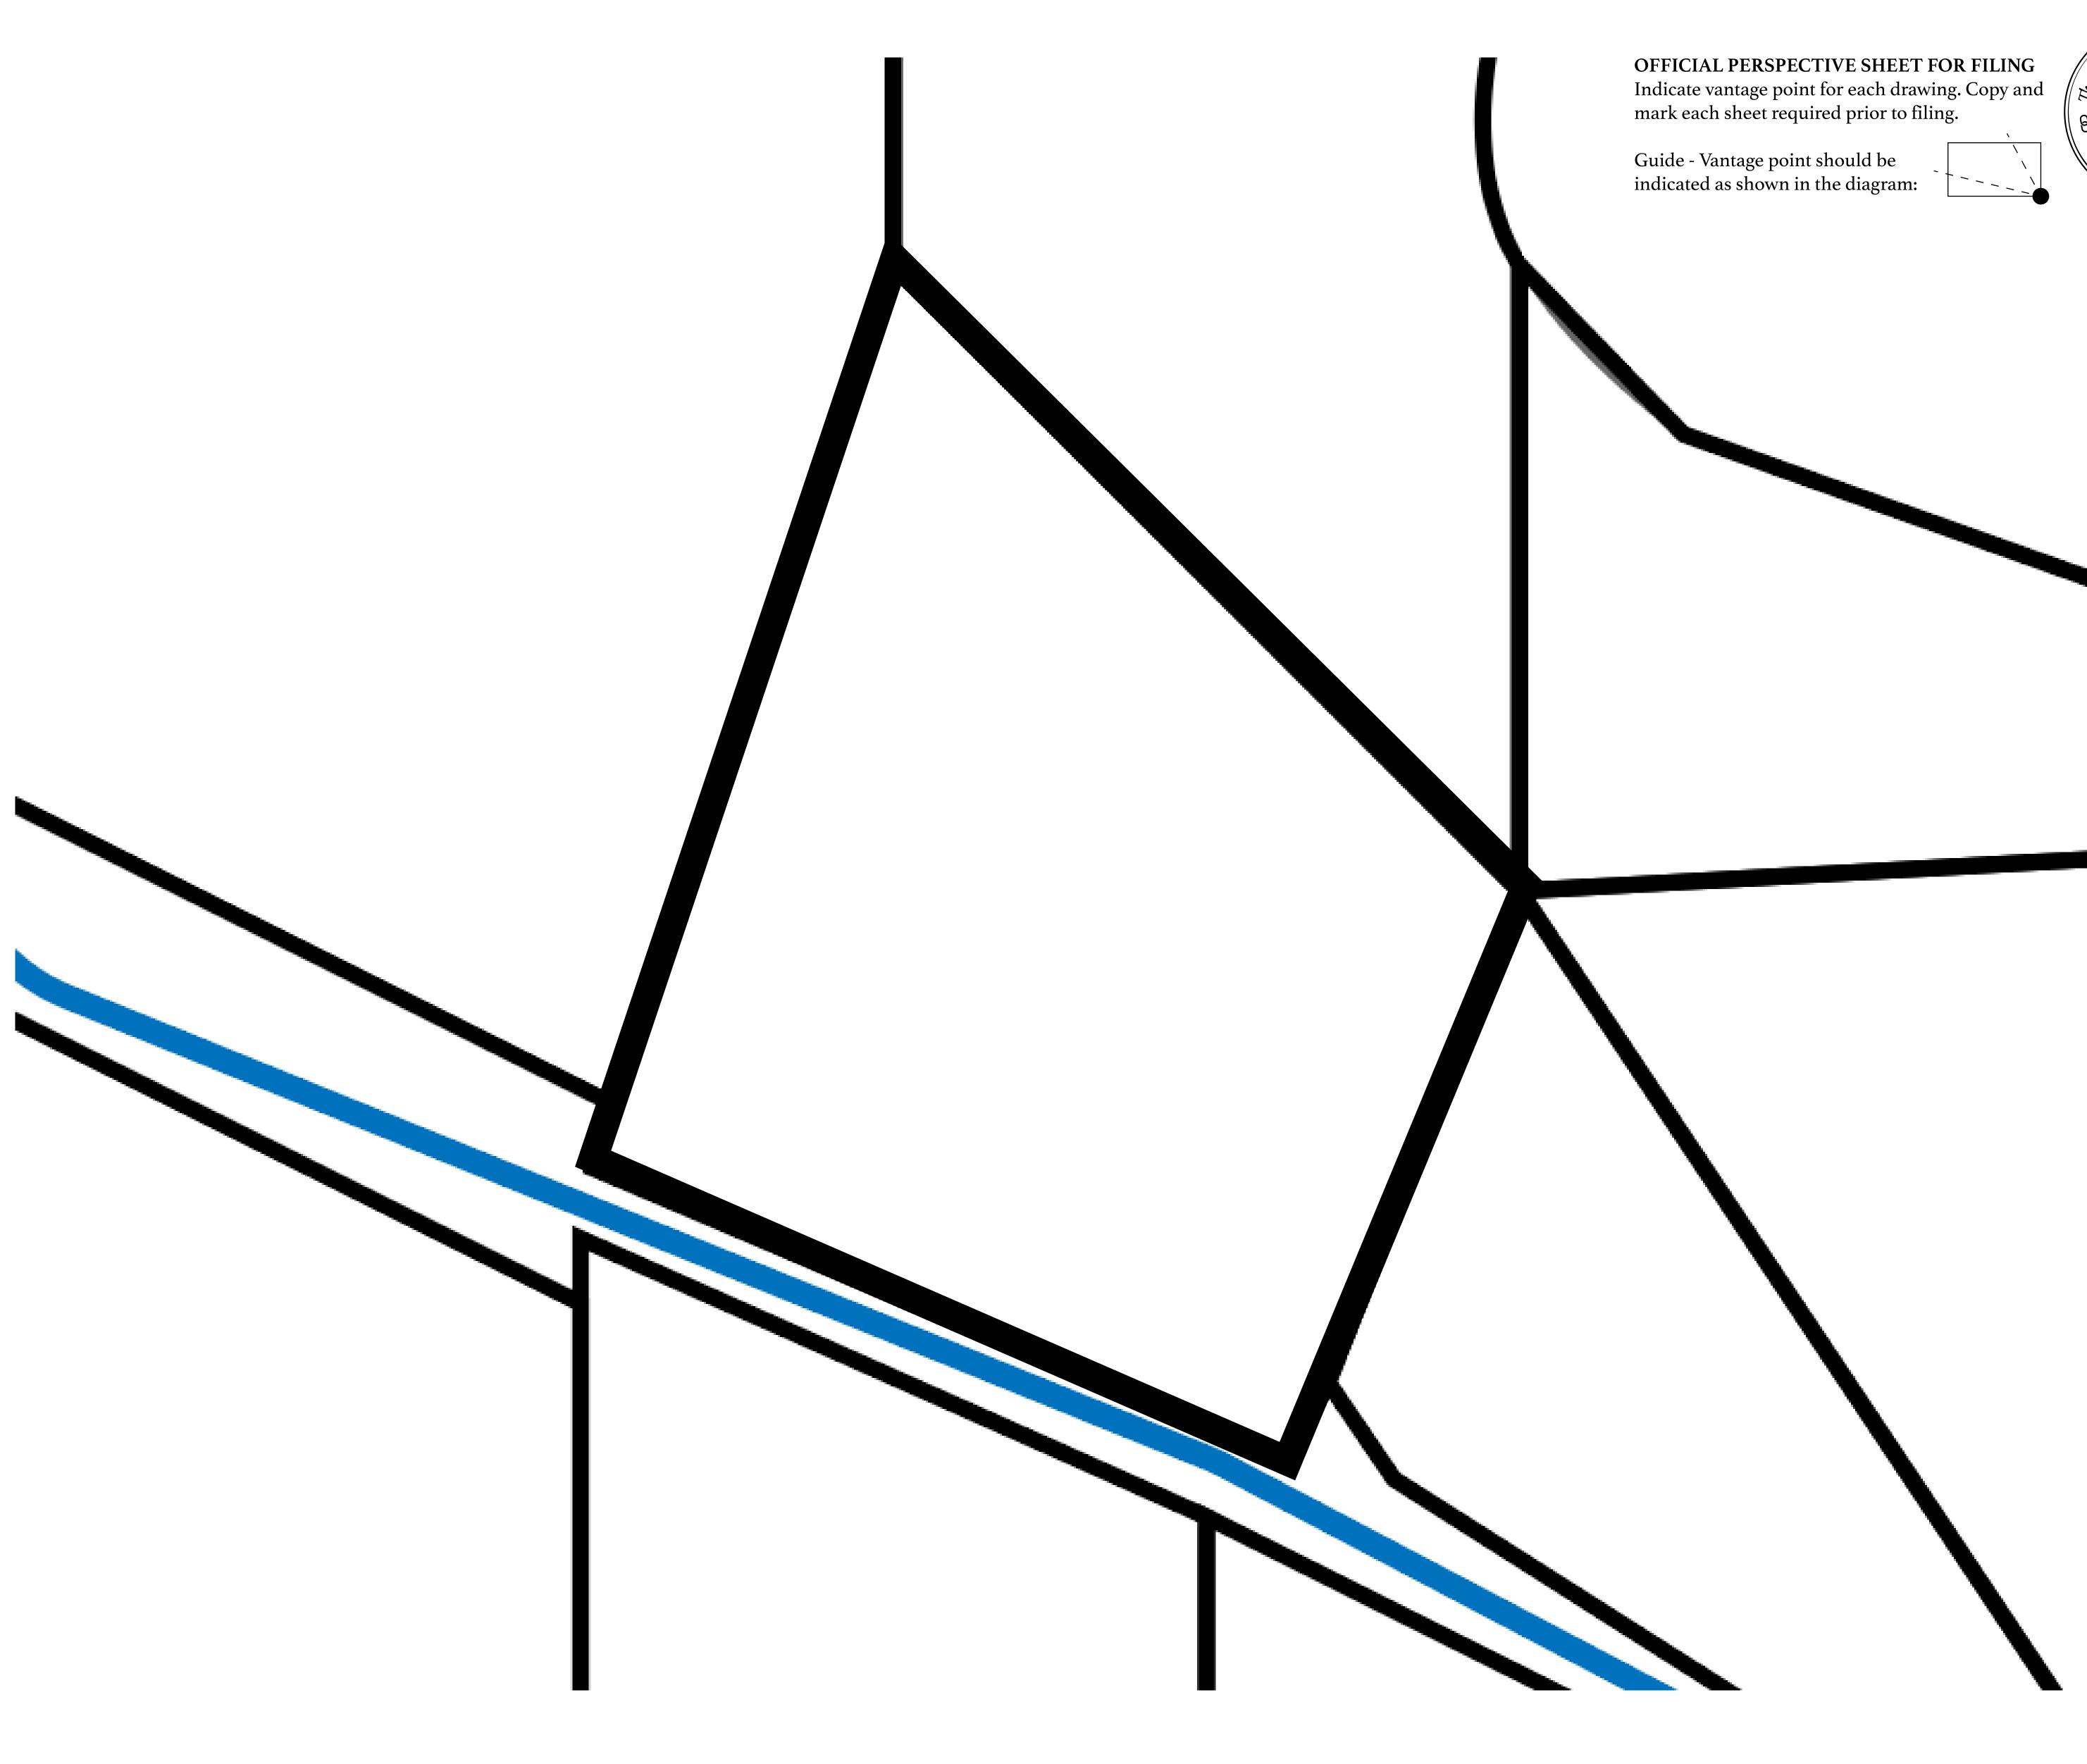

### THE FINANCIERS

Often known as the "paperwork" center of Loot NFT World, the Isle of Fund is the destination for landowners to manage their plots. Plots grant rights embodied in revenue-bearing NFTs (or RB-NFTs), such as minting of NFT stories, receiving USDC platform credit rewards from the World's economic activities, and more. Its people are the leaders in NFT-wrapped instrument experimentations which occurs at the Stakeholder's Building.

## H.M. LNFT Land Registry

ADMINISTRATIVE AREA

OWNER ENTITLEMENT

**ISLE OF FUND** 