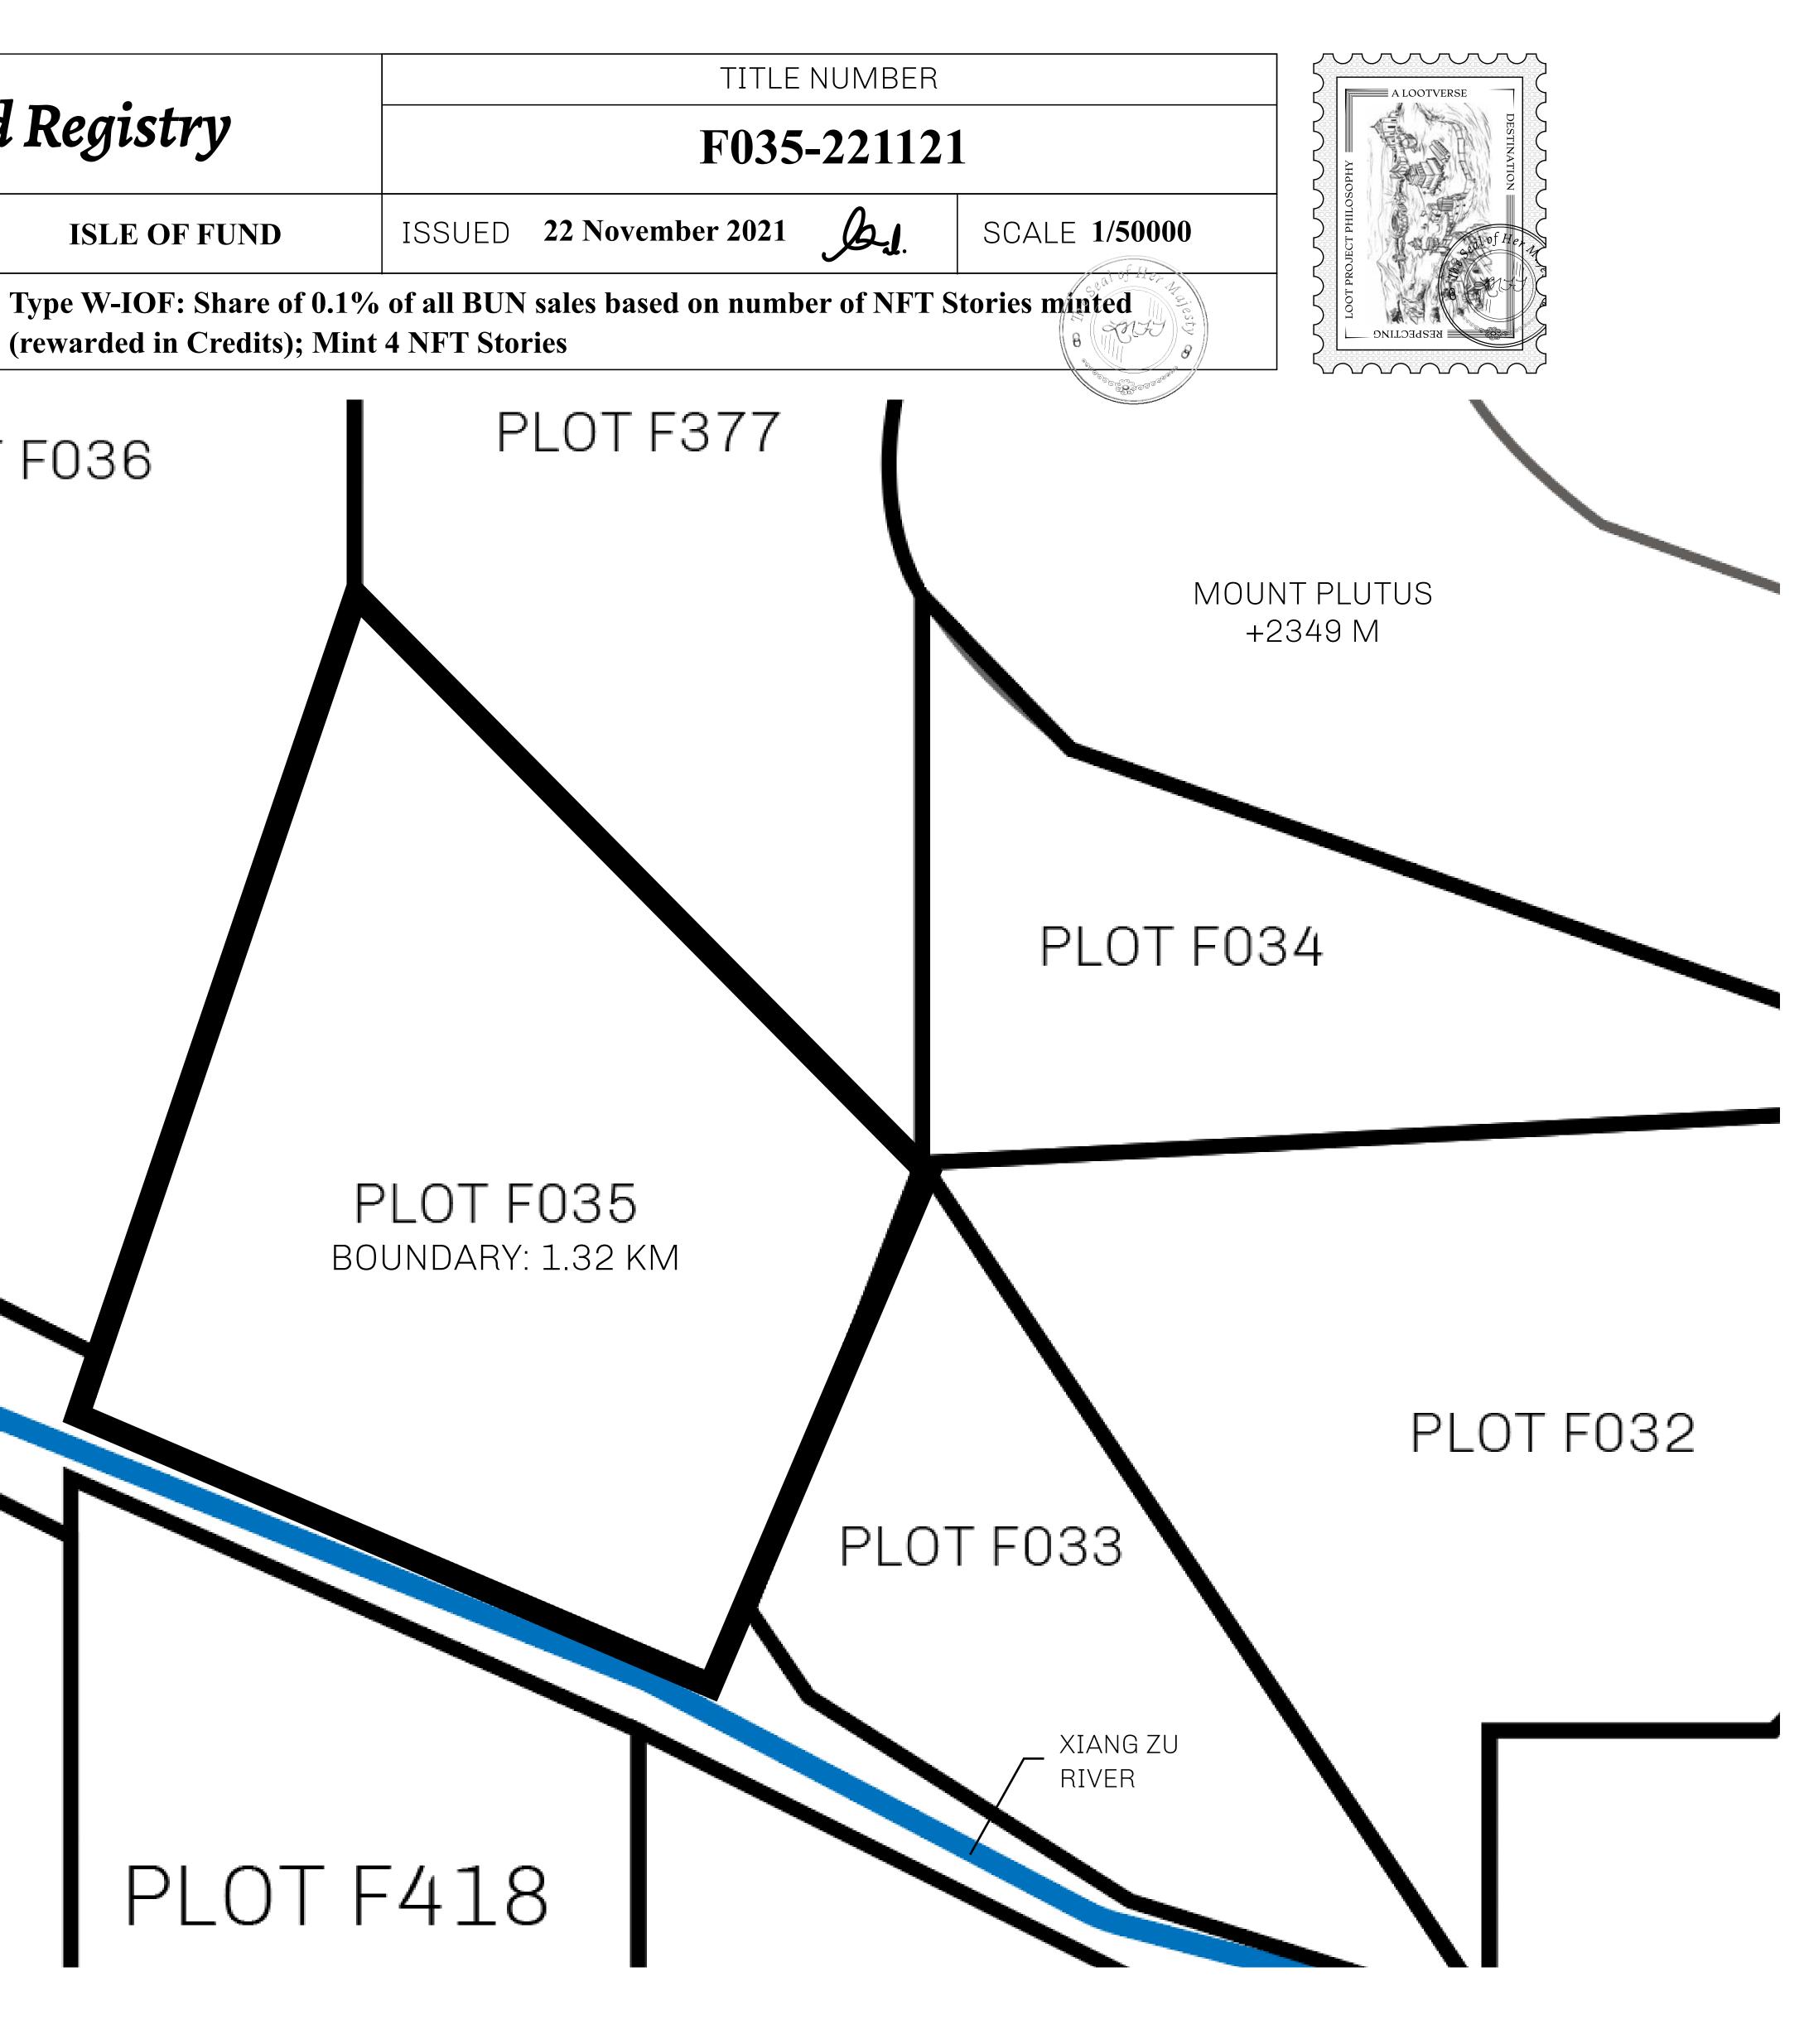

### THE FINANCIERS

Often known as the "paperwork" center of Loot NFT World, the Isle of Fund is the destination for landowners to manage their plots. Plots grant rights embodied in revenue-bearing NFTs (or RB-NFTs), such as minting of NFT stories, receiving USDC platform credit rewards from the World's economic activities, and more. Its people are the leaders in NFT-wrapped instrument experimentations which occurs at the Stakeholder's Building.

## H.M. LNFT Land Registry

ADMINISTRATIVE AREA

OWNER ENTITLEMENT

**ISLE OF FUND** 