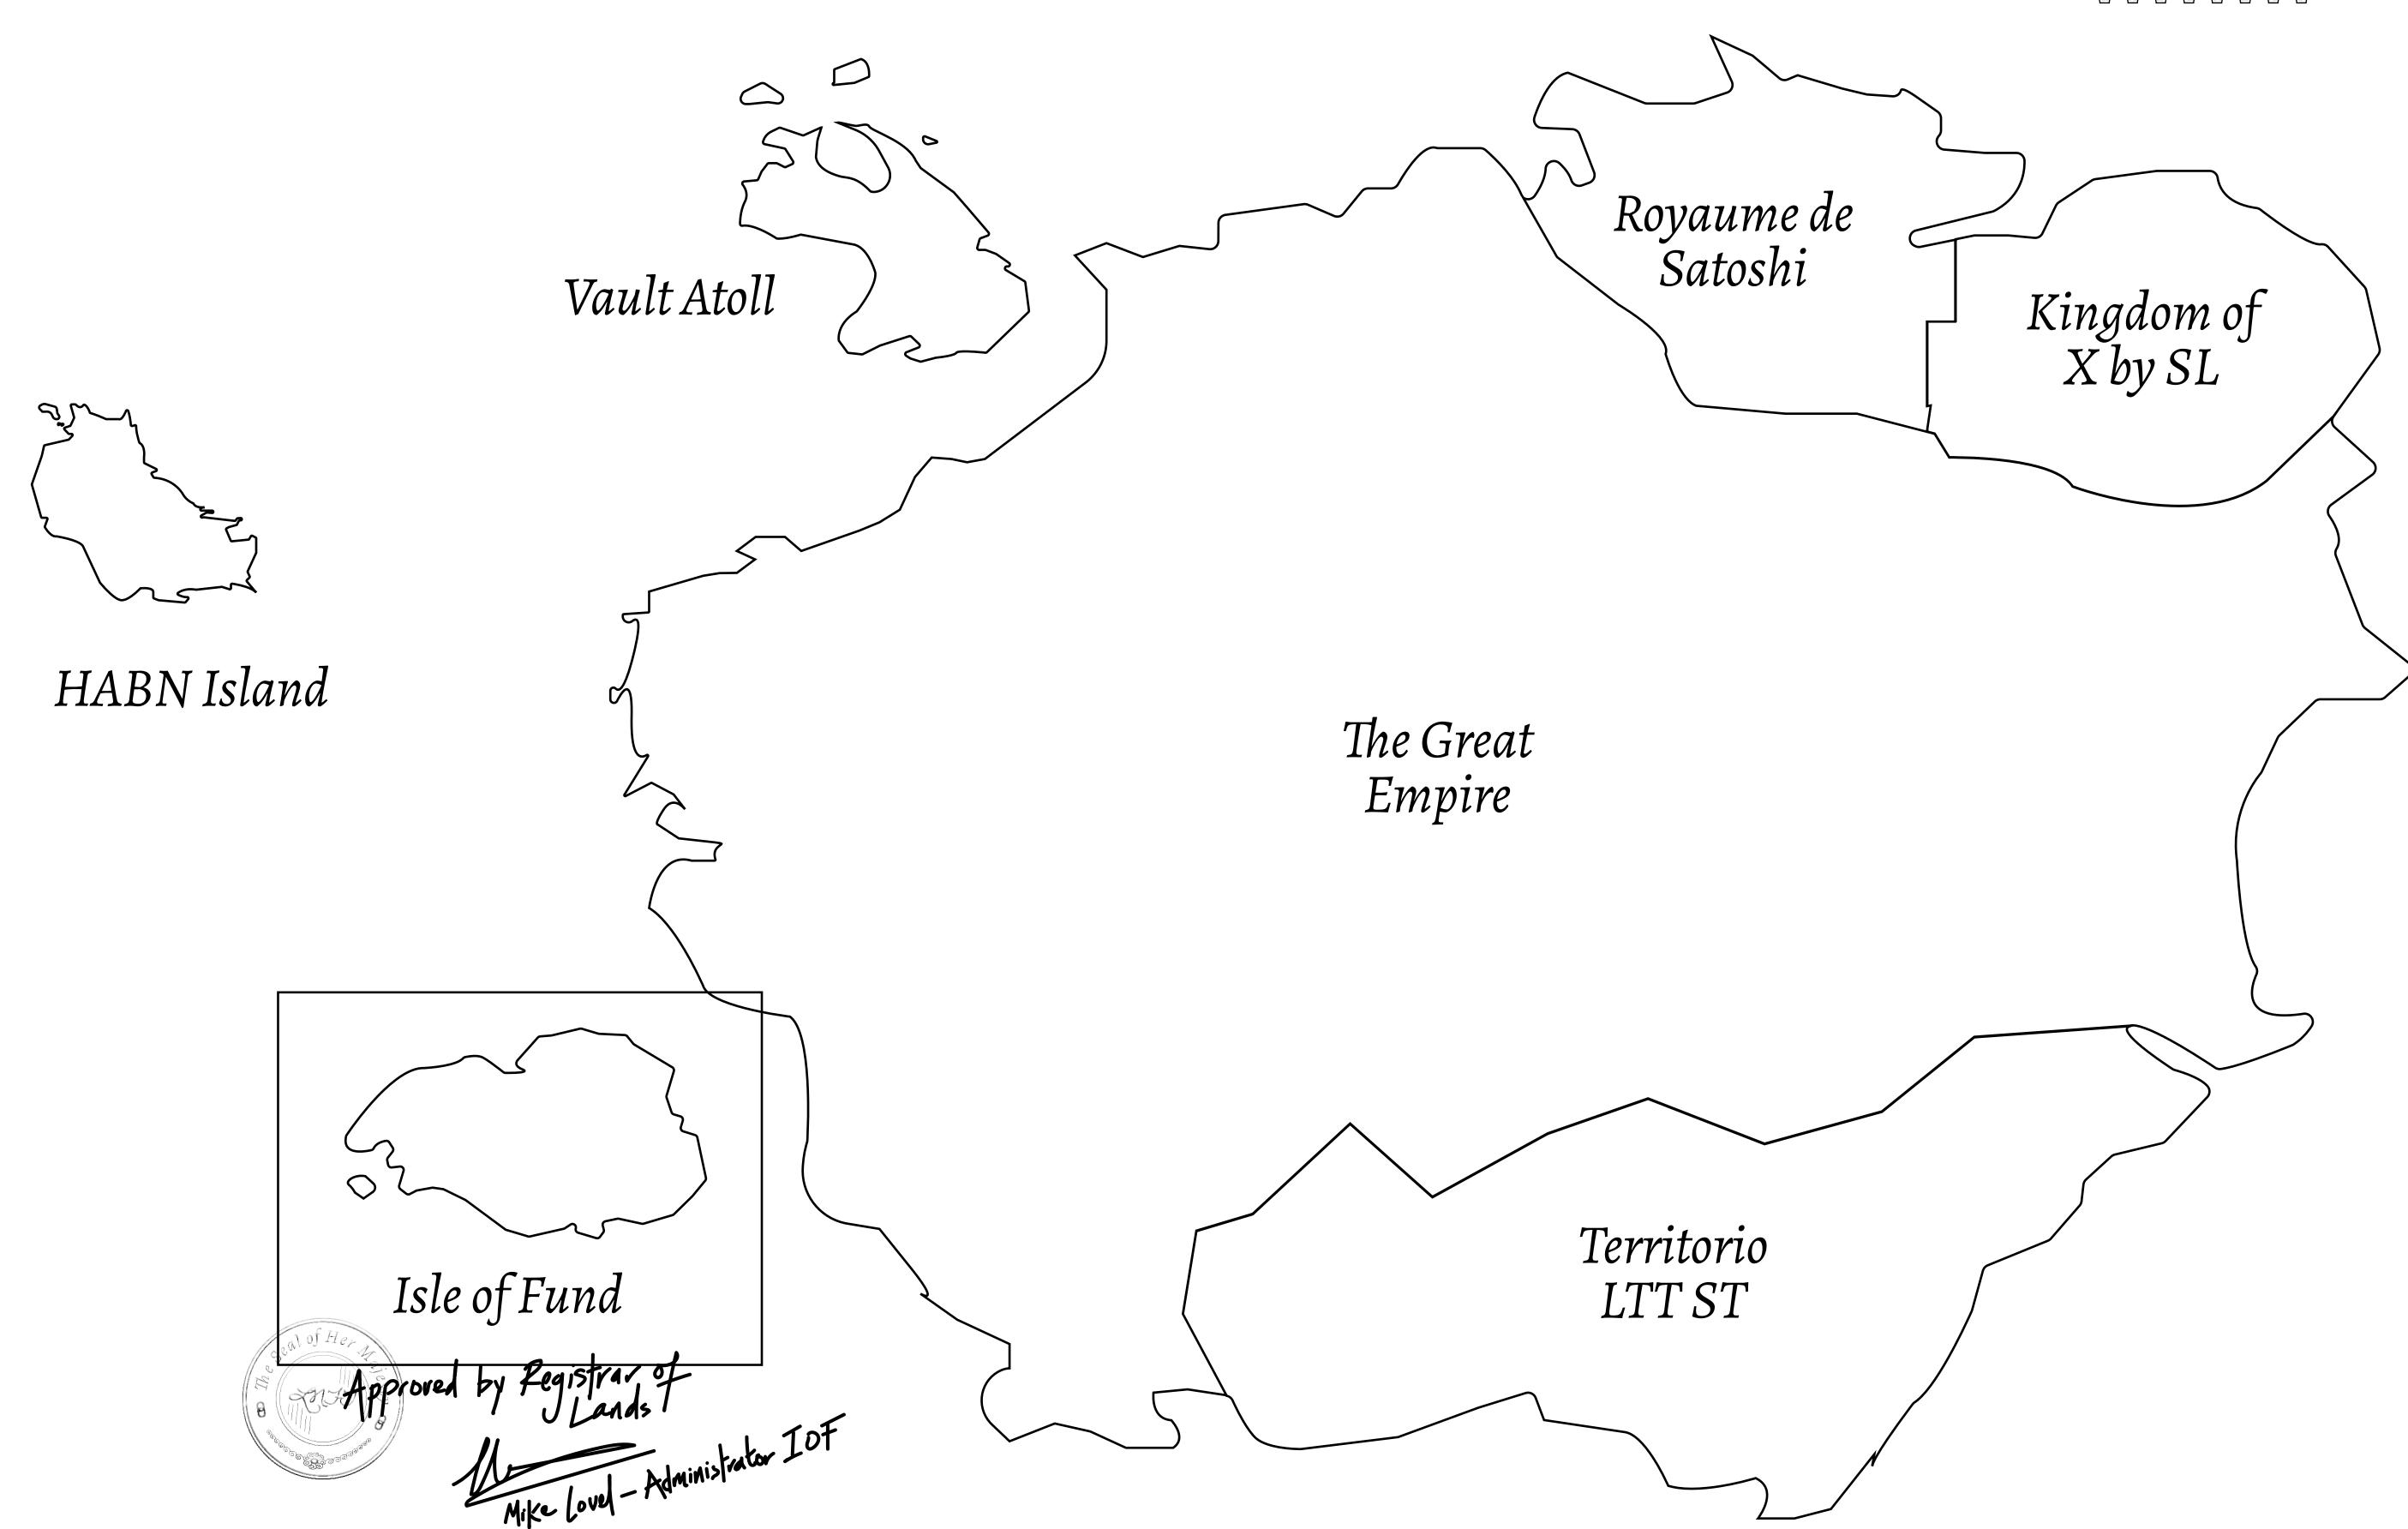

## GEOGRAPHY

COASTLINE
BORDERS
HIGHEST POINT
LOWEST POINT
PLOTS

SCALE

73.54 KM (45.70 MILES) OCEAN

MOUNT PLUTUS +2349 M THE DWARF'S MINE -215 M

490 1:50000

## H.M. LNFT Land Registry

F034-221121

TITLE NUMBER

ADMINISTRATIVE AREA

ISLE OF FUND

ISSUED 22 November 2021

SCALE **1/50000** 

OWNER ENTITLEMENT