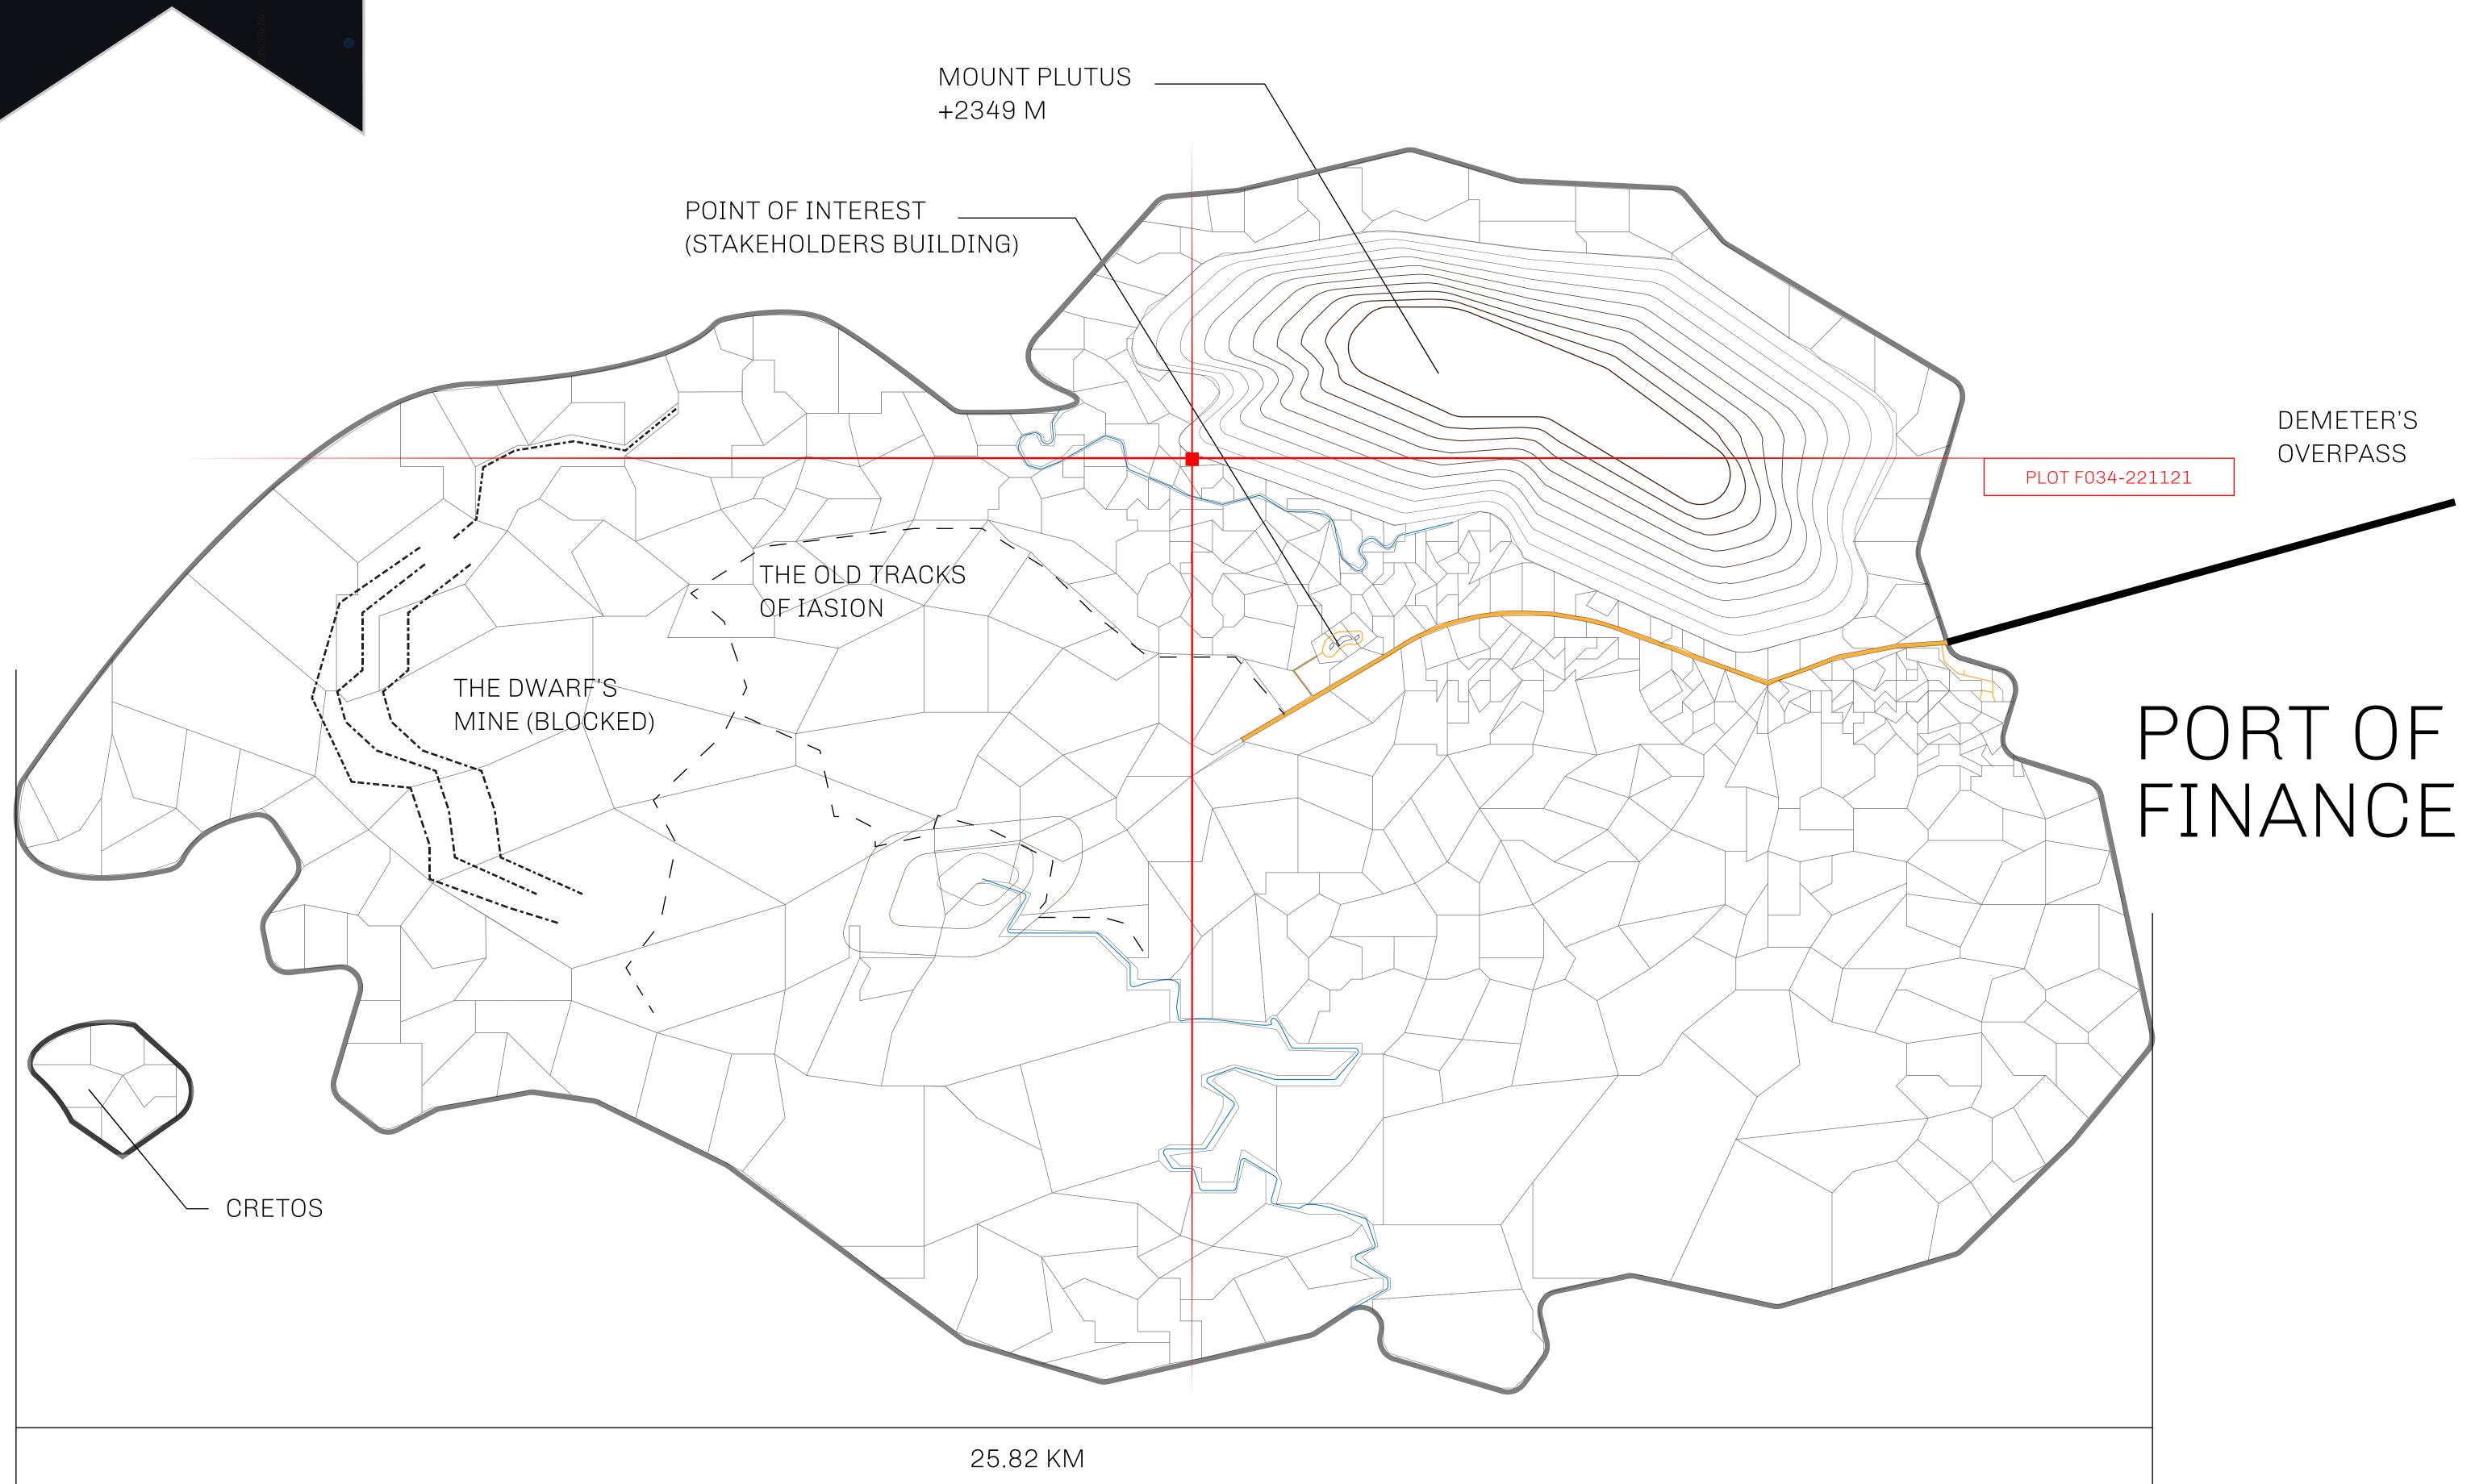

## GEOGRAPHY

COASTLINE
BORDERS
HIGHEST POINT
LOWEST POINT
PLOTS

SCALE

73.54 KM (45.70 MILES) OCEAN

MOUNT PLUTUS +2349 M THE DWARF'S MINE -215 M

490 1:50000

## H.M. LNFT Land Registry

F034-221121

TITLE NUMBER

ADMINISTRATIVE AREA

ISLE OF FUND

ISSUED 22 November 2021

SCALE **1/50000** 

OWNER ENTITLEMENT