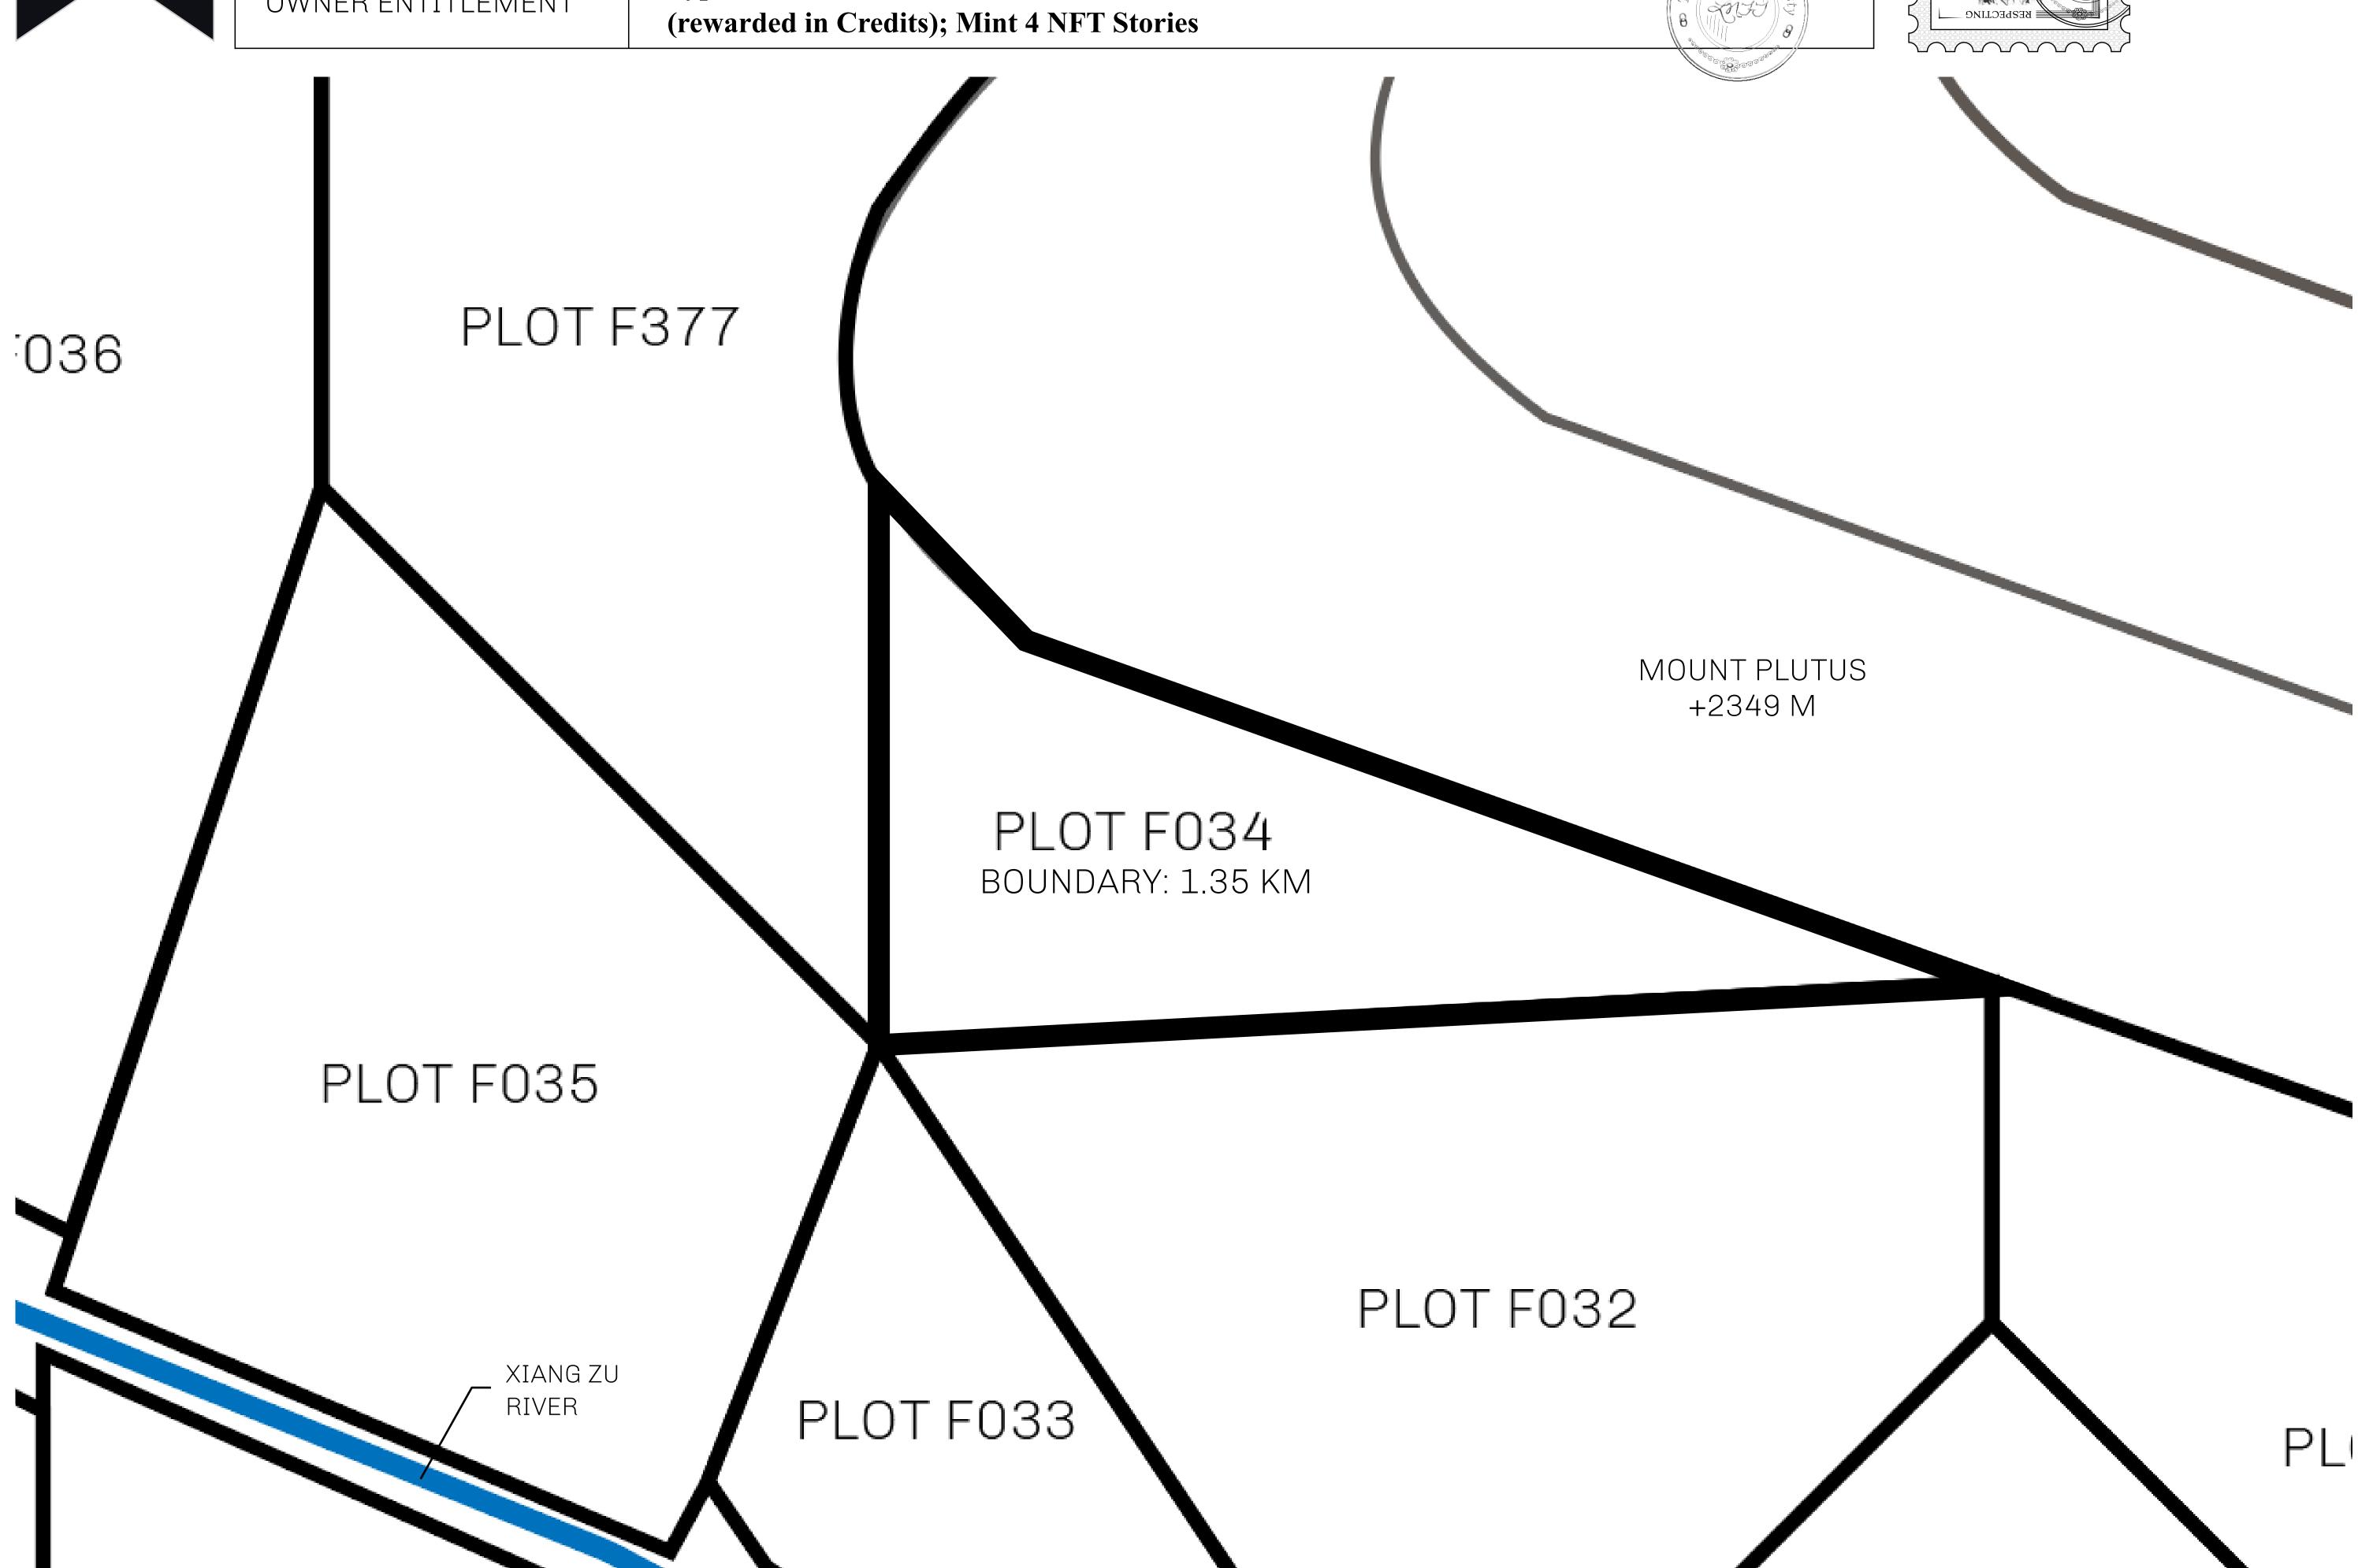

## H.M. LNFT Land Registry

F034-221121

TITLE NUMBER

ADMINISTRATIVE AREA

ISLE OF FUND

ISSUED 22 November 2021

SCALE **1/50000** 

OWNER ENTITLEMENT

Type W-IOF: Share of 0.1% of all BUN sales based on number of NFT Stories minted