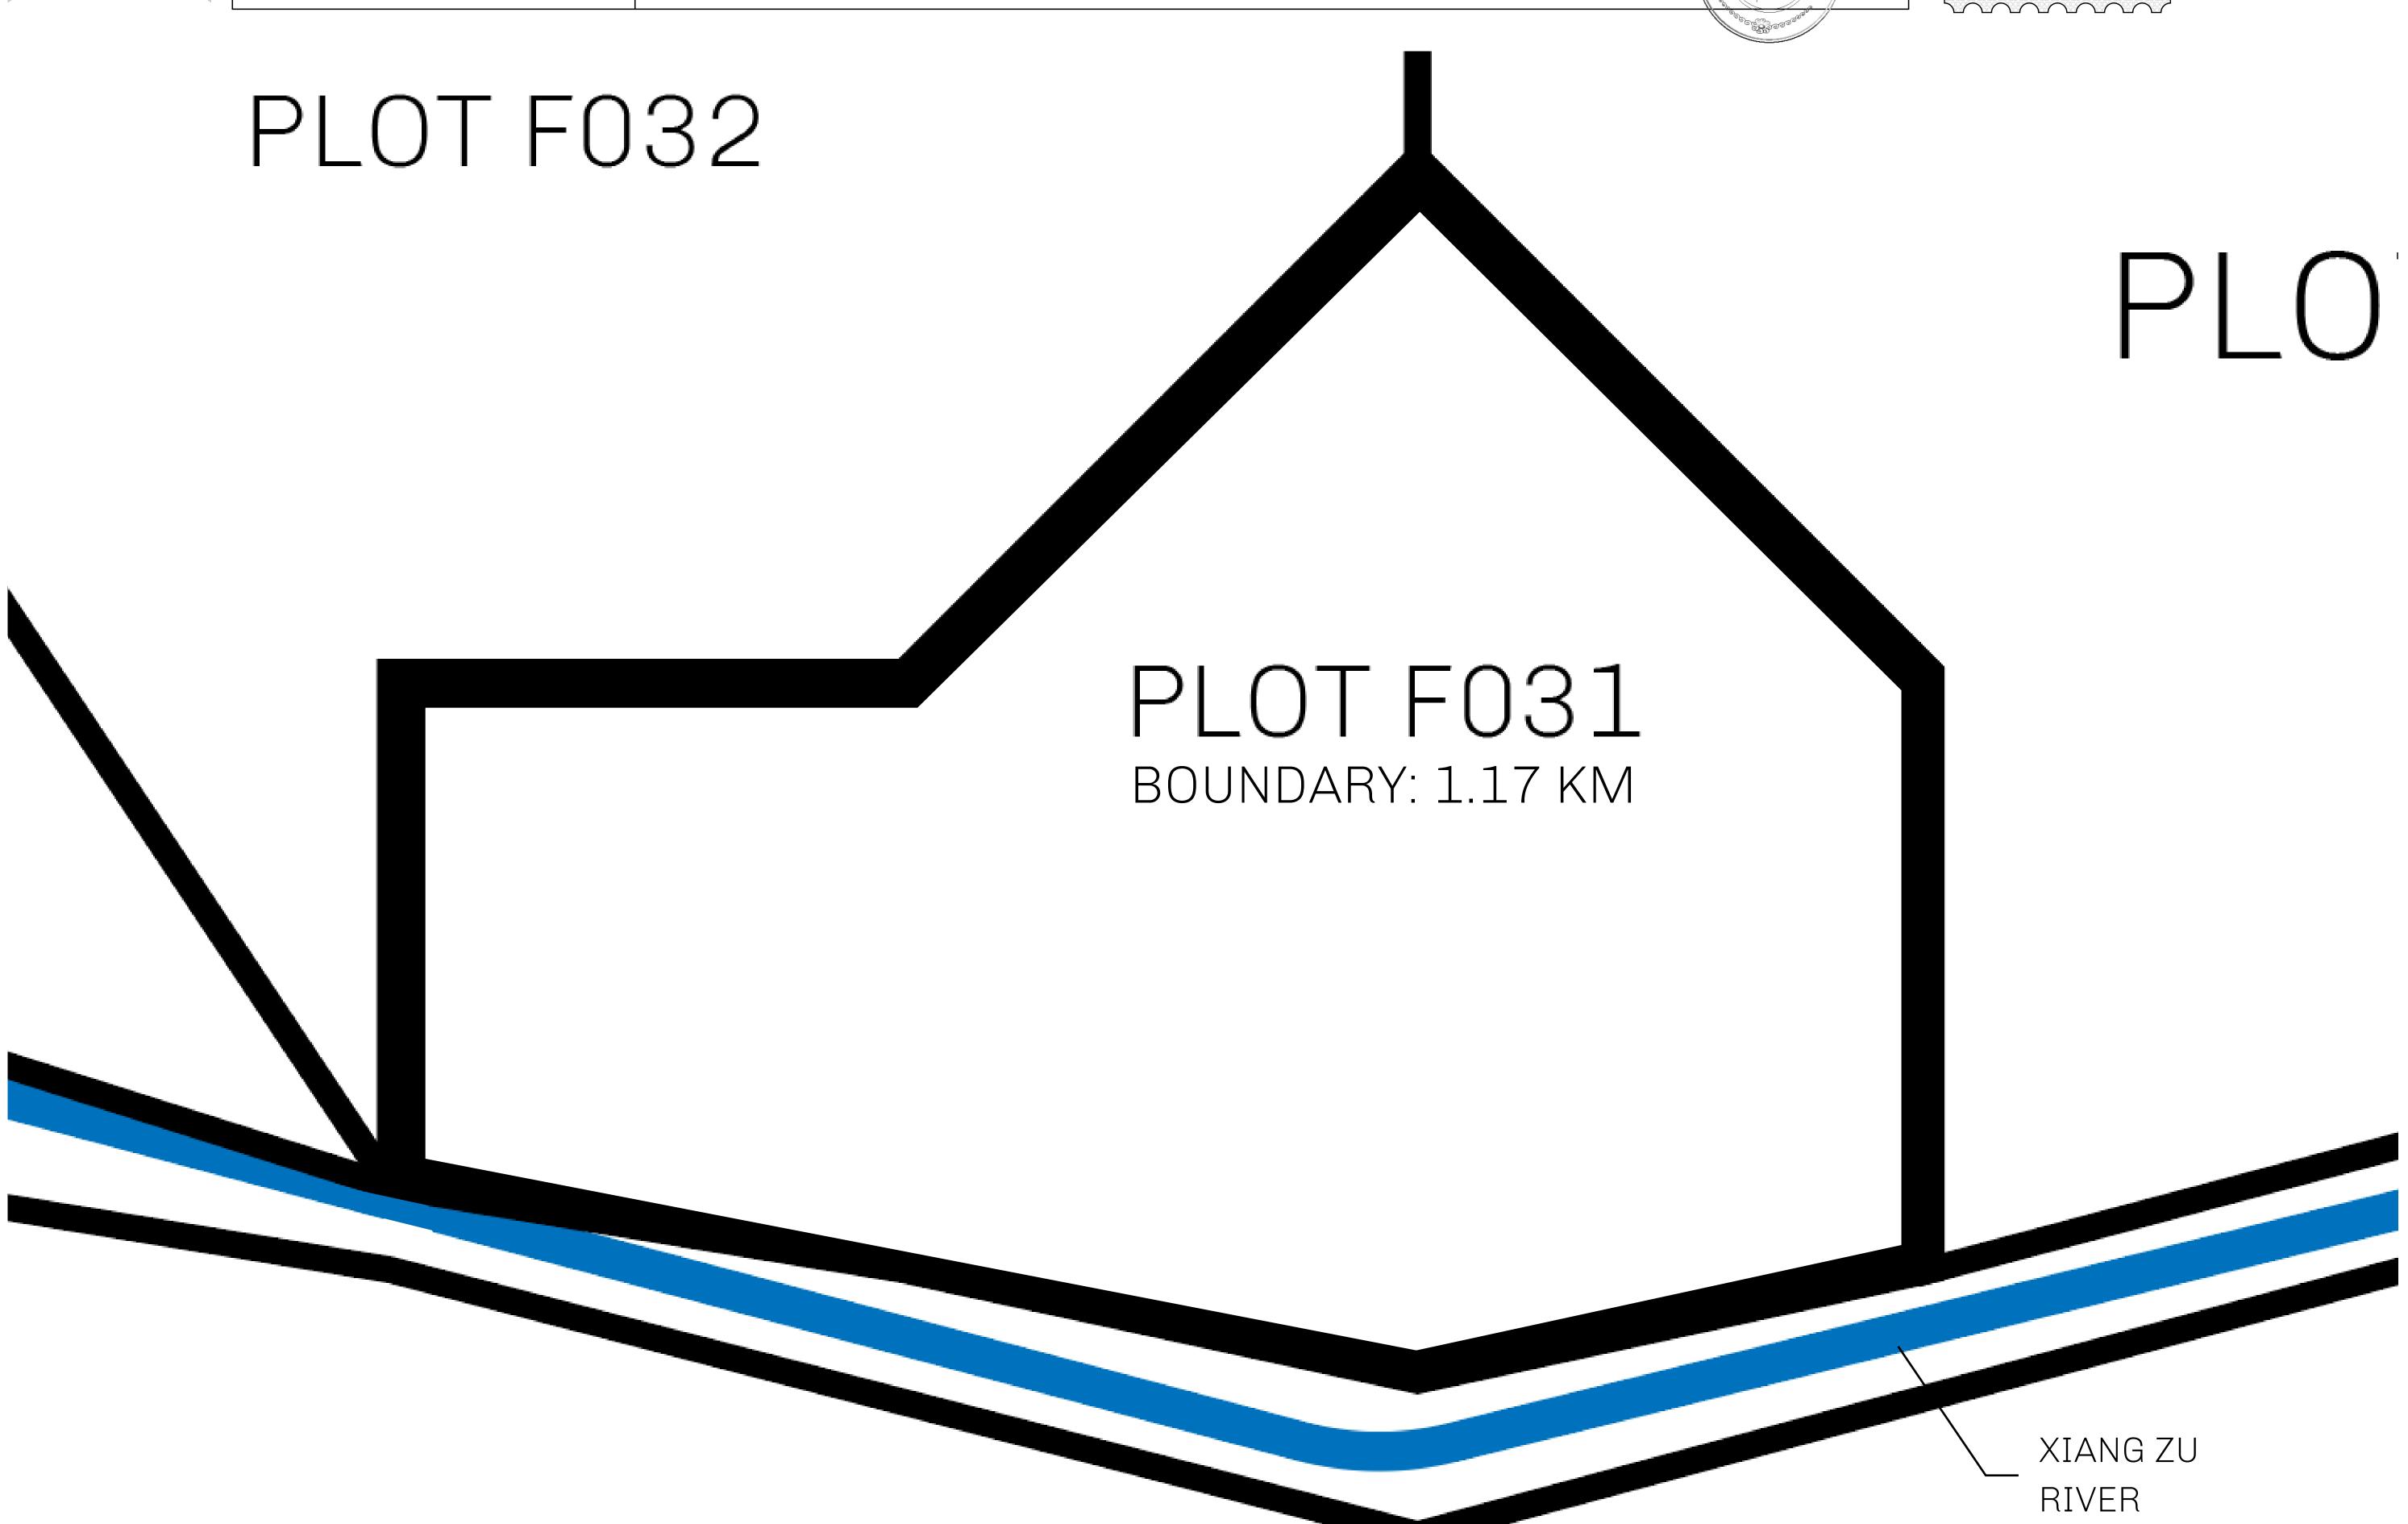

## GEOGRAPHY

COASTLINE
BORDERS
HIGHEST POINT
LOWEST POINT
PLOTS
SCALE

73.54 KM (45.70 MILES) OCEAN

MOUNT PLUTUS +2349 M THE DWARF'S MINE -215 M

490 1:50000

| H.M. LNFT Land Registry |                                                                                                                            |             | TITLE NUMBER     |     |               |  |
|-------------------------|----------------------------------------------------------------------------------------------------------------------------|-------------|------------------|-----|---------------|--|
|                         |                                                                                                                            | F031-221121 |                  |     |               |  |
| ADMINISTRATIVE AREA     | ISLE OF FUND                                                                                                               | ISSUED      | 22 November 2021 | BJ. | SCALE 1/50000 |  |
| OWNER ENTITLEMENT       | Type W-IOF: Share of 0.1% of all BUN sales based on number of NFT Stories minted (rewarded in Credits); Mint 4 NFT Stories |             |                  |     |               |  |