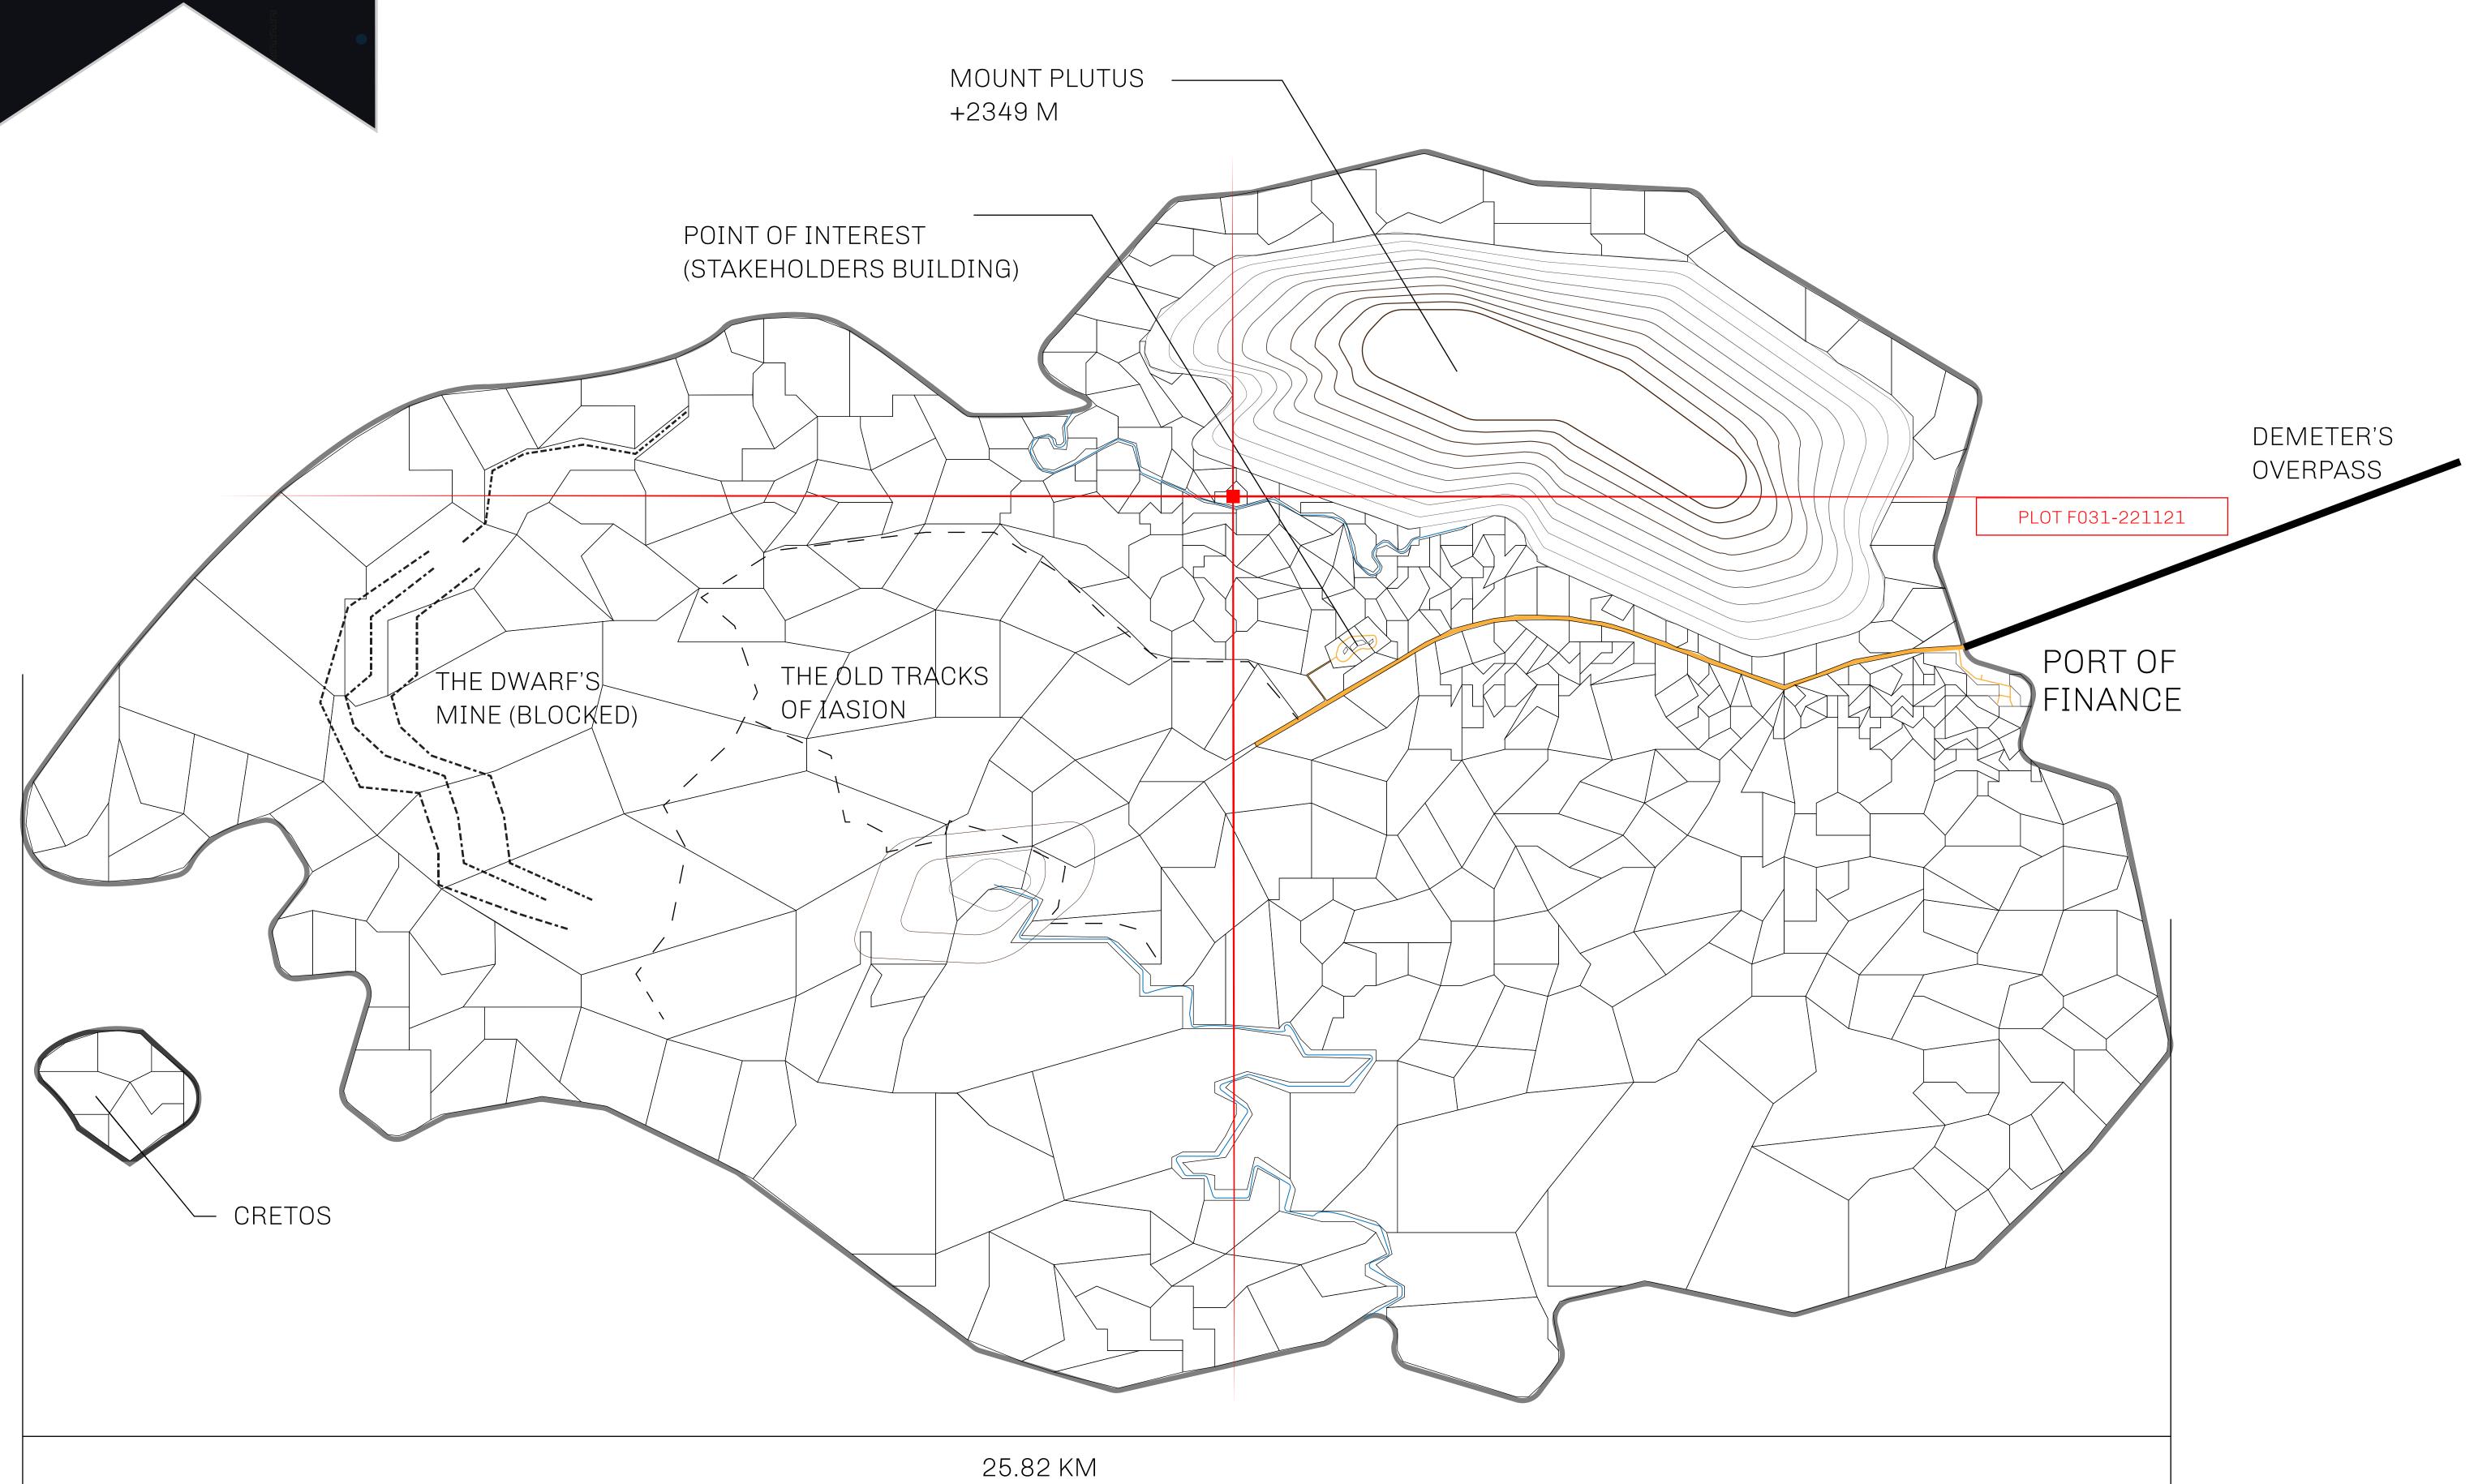

## GEOGRAPHY

COASTLINE
BORDERS
HIGHEST POINT
LOWEST POINT
PLOTS
SCALE

73.54 KM (45.70 MILES) OCEAN

MOUNT PLUTUS +2349 M THE DWARF'S MINE -215 M

490 1:50000

| H.M. LNFT Land Registry |                                                                                                                            |             | TITLE NUMBER     |     |               |  |
|-------------------------|----------------------------------------------------------------------------------------------------------------------------|-------------|------------------|-----|---------------|--|
|                         |                                                                                                                            | F031-221121 |                  |     |               |  |
| ADMINISTRATIVE AREA     | ISLE OF FUND                                                                                                               | ISSUED      | 22 November 2021 | BJ. | SCALE 1/50000 |  |
| OWNER ENTITLEMENT       | Type W-IOF: Share of 0.1% of all BUN sales based on number of NFT Stories minted (rewarded in Credits); Mint 4 NFT Stories |             |                  |     |               |  |