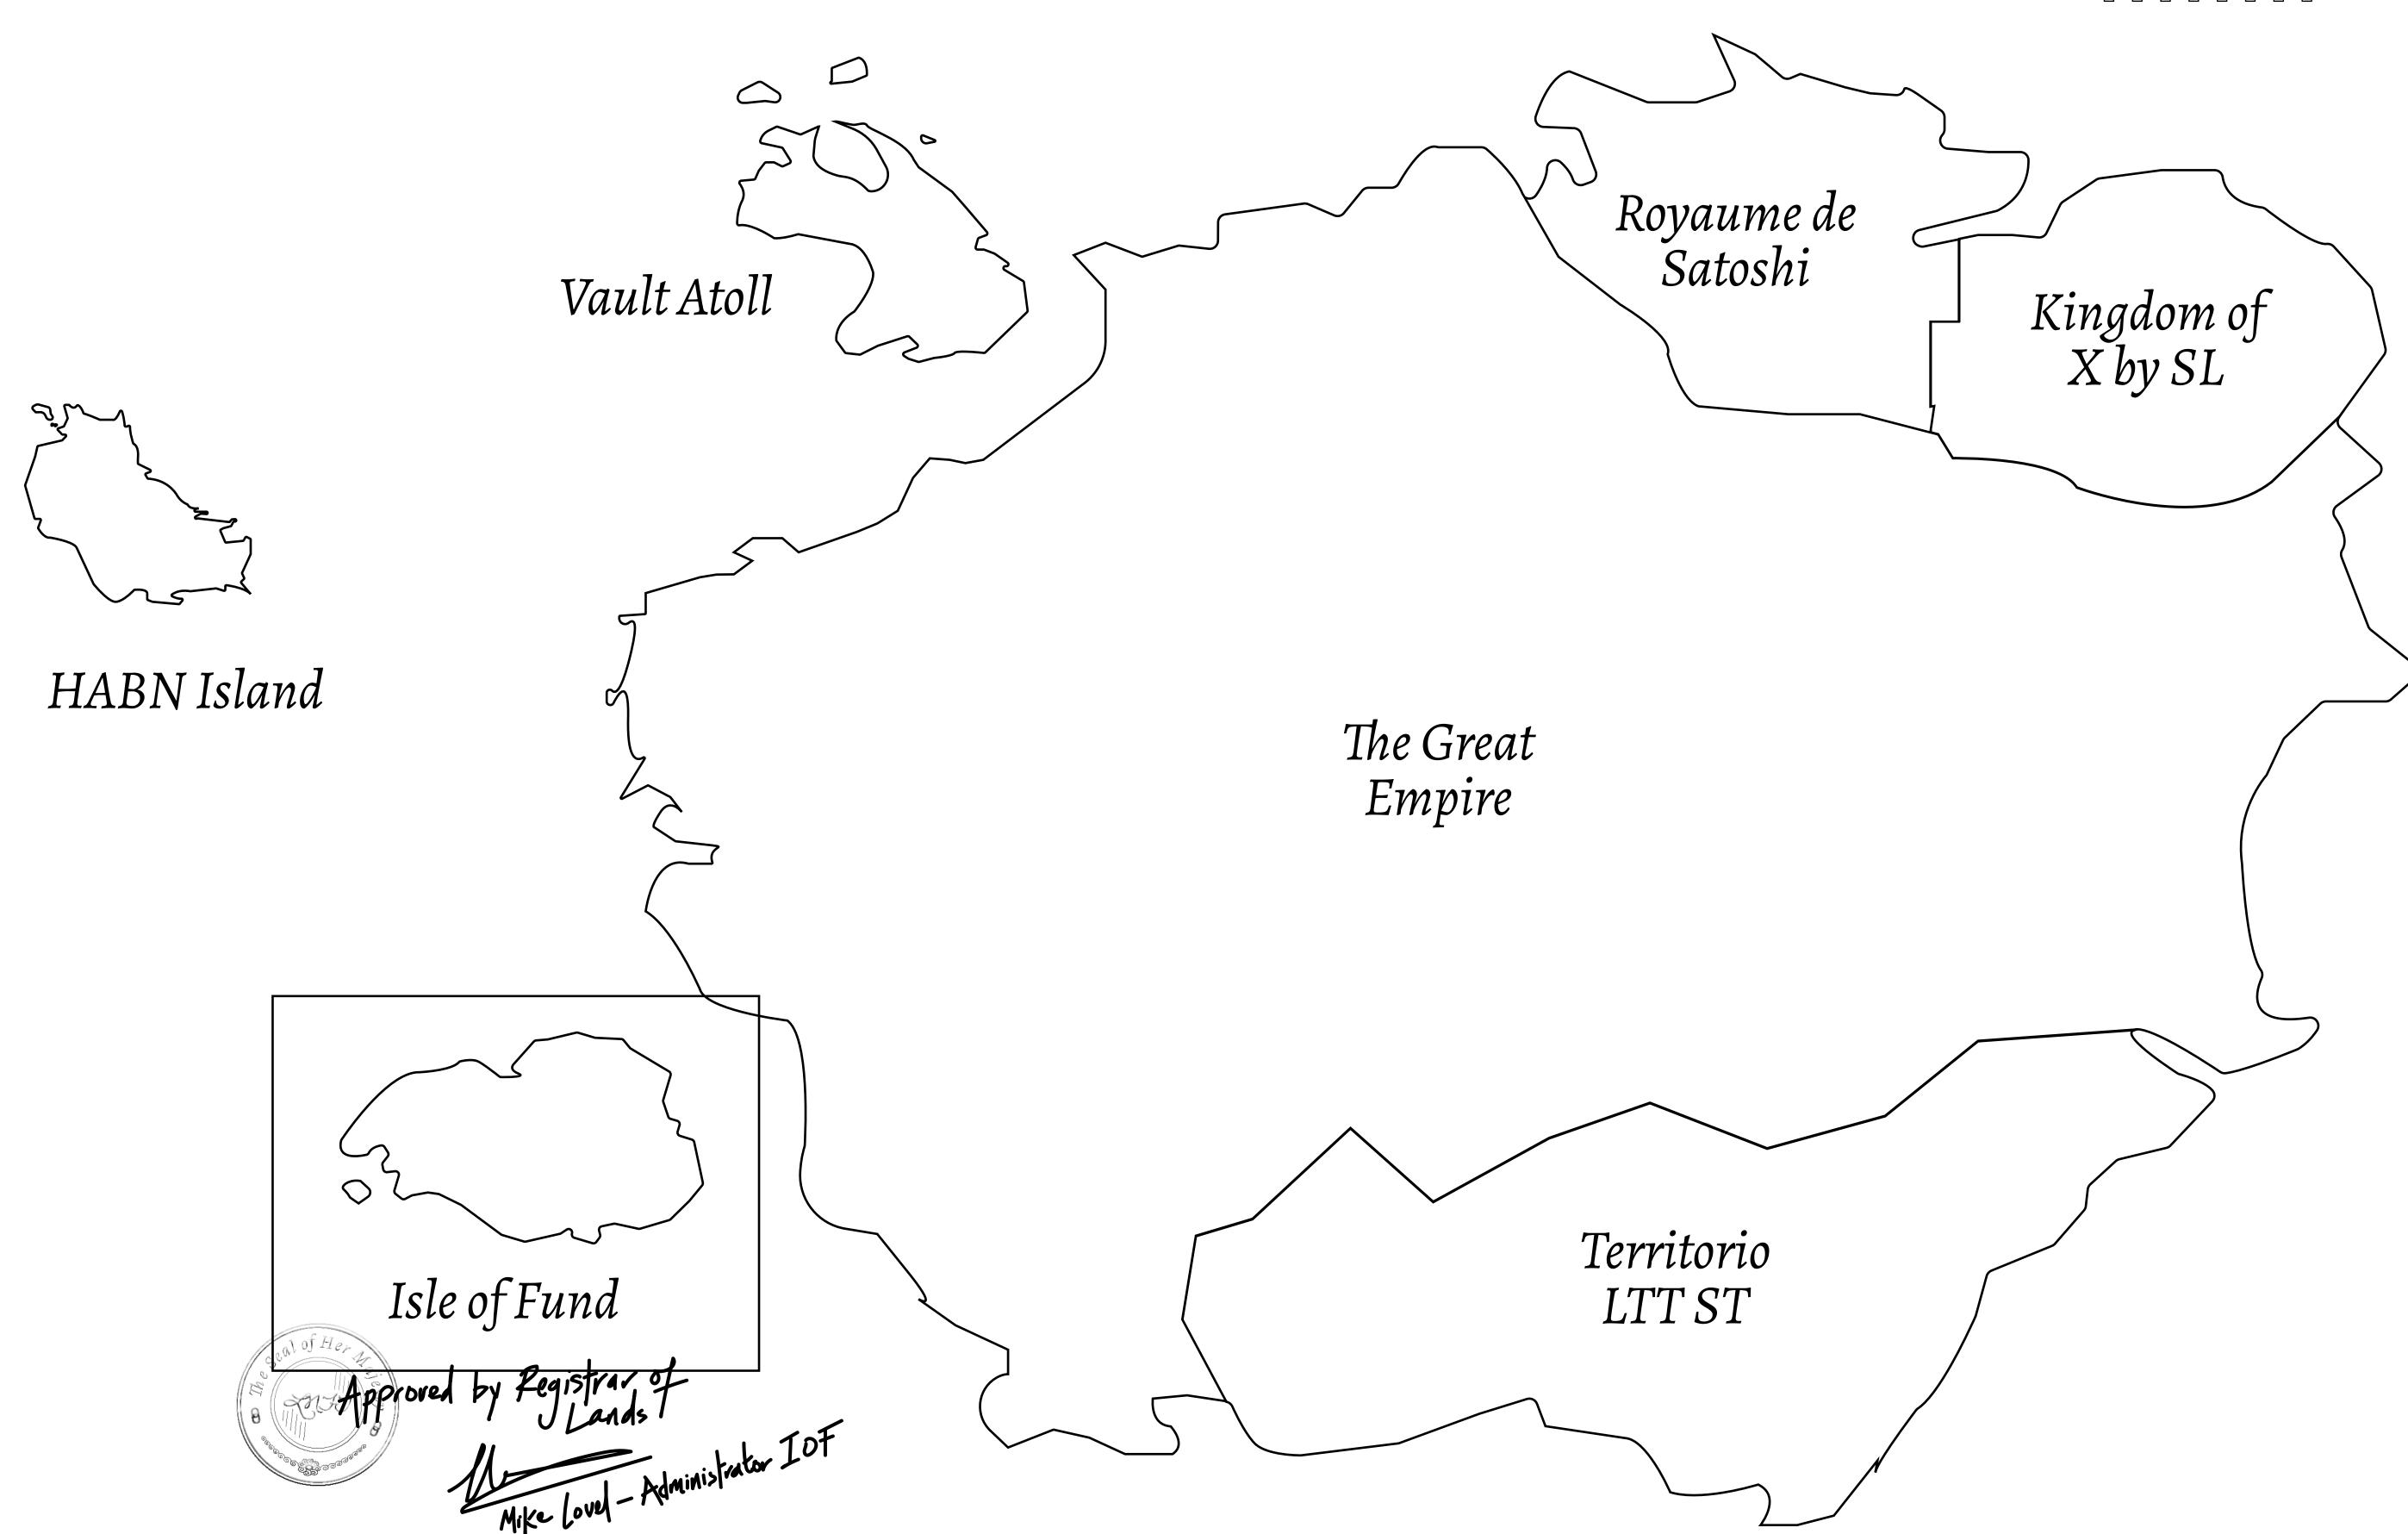

## GEOGRAPHY

COASTLINE
BORDERS
HIGHEST POINT
LOWEST POINT
PLOTS
SCALE

73.54 KM (45.70 MILES) OCEAN

MOUNT PLUTUS +2349 M THE DWARF'S MINE -215 M

490 1:50000

| H.M. LNFT Land Registry |                                                                                                                            |             | TITLE NUMBER     |     |               |  |
|-------------------------|----------------------------------------------------------------------------------------------------------------------------|-------------|------------------|-----|---------------|--|
|                         |                                                                                                                            | F031-221121 |                  |     |               |  |
| ADMINISTRATIVE AREA     | ISLE OF FUND                                                                                                               | ISSUED      | 22 November 2021 | BJ. | SCALE 1/50000 |  |
| OWNER ENTITLEMENT       | Type W-IOF: Share of 0.1% of all BUN sales based on number of NFT Stories minted (rewarded in Credits); Mint 4 NFT Stories |             |                  |     |               |  |