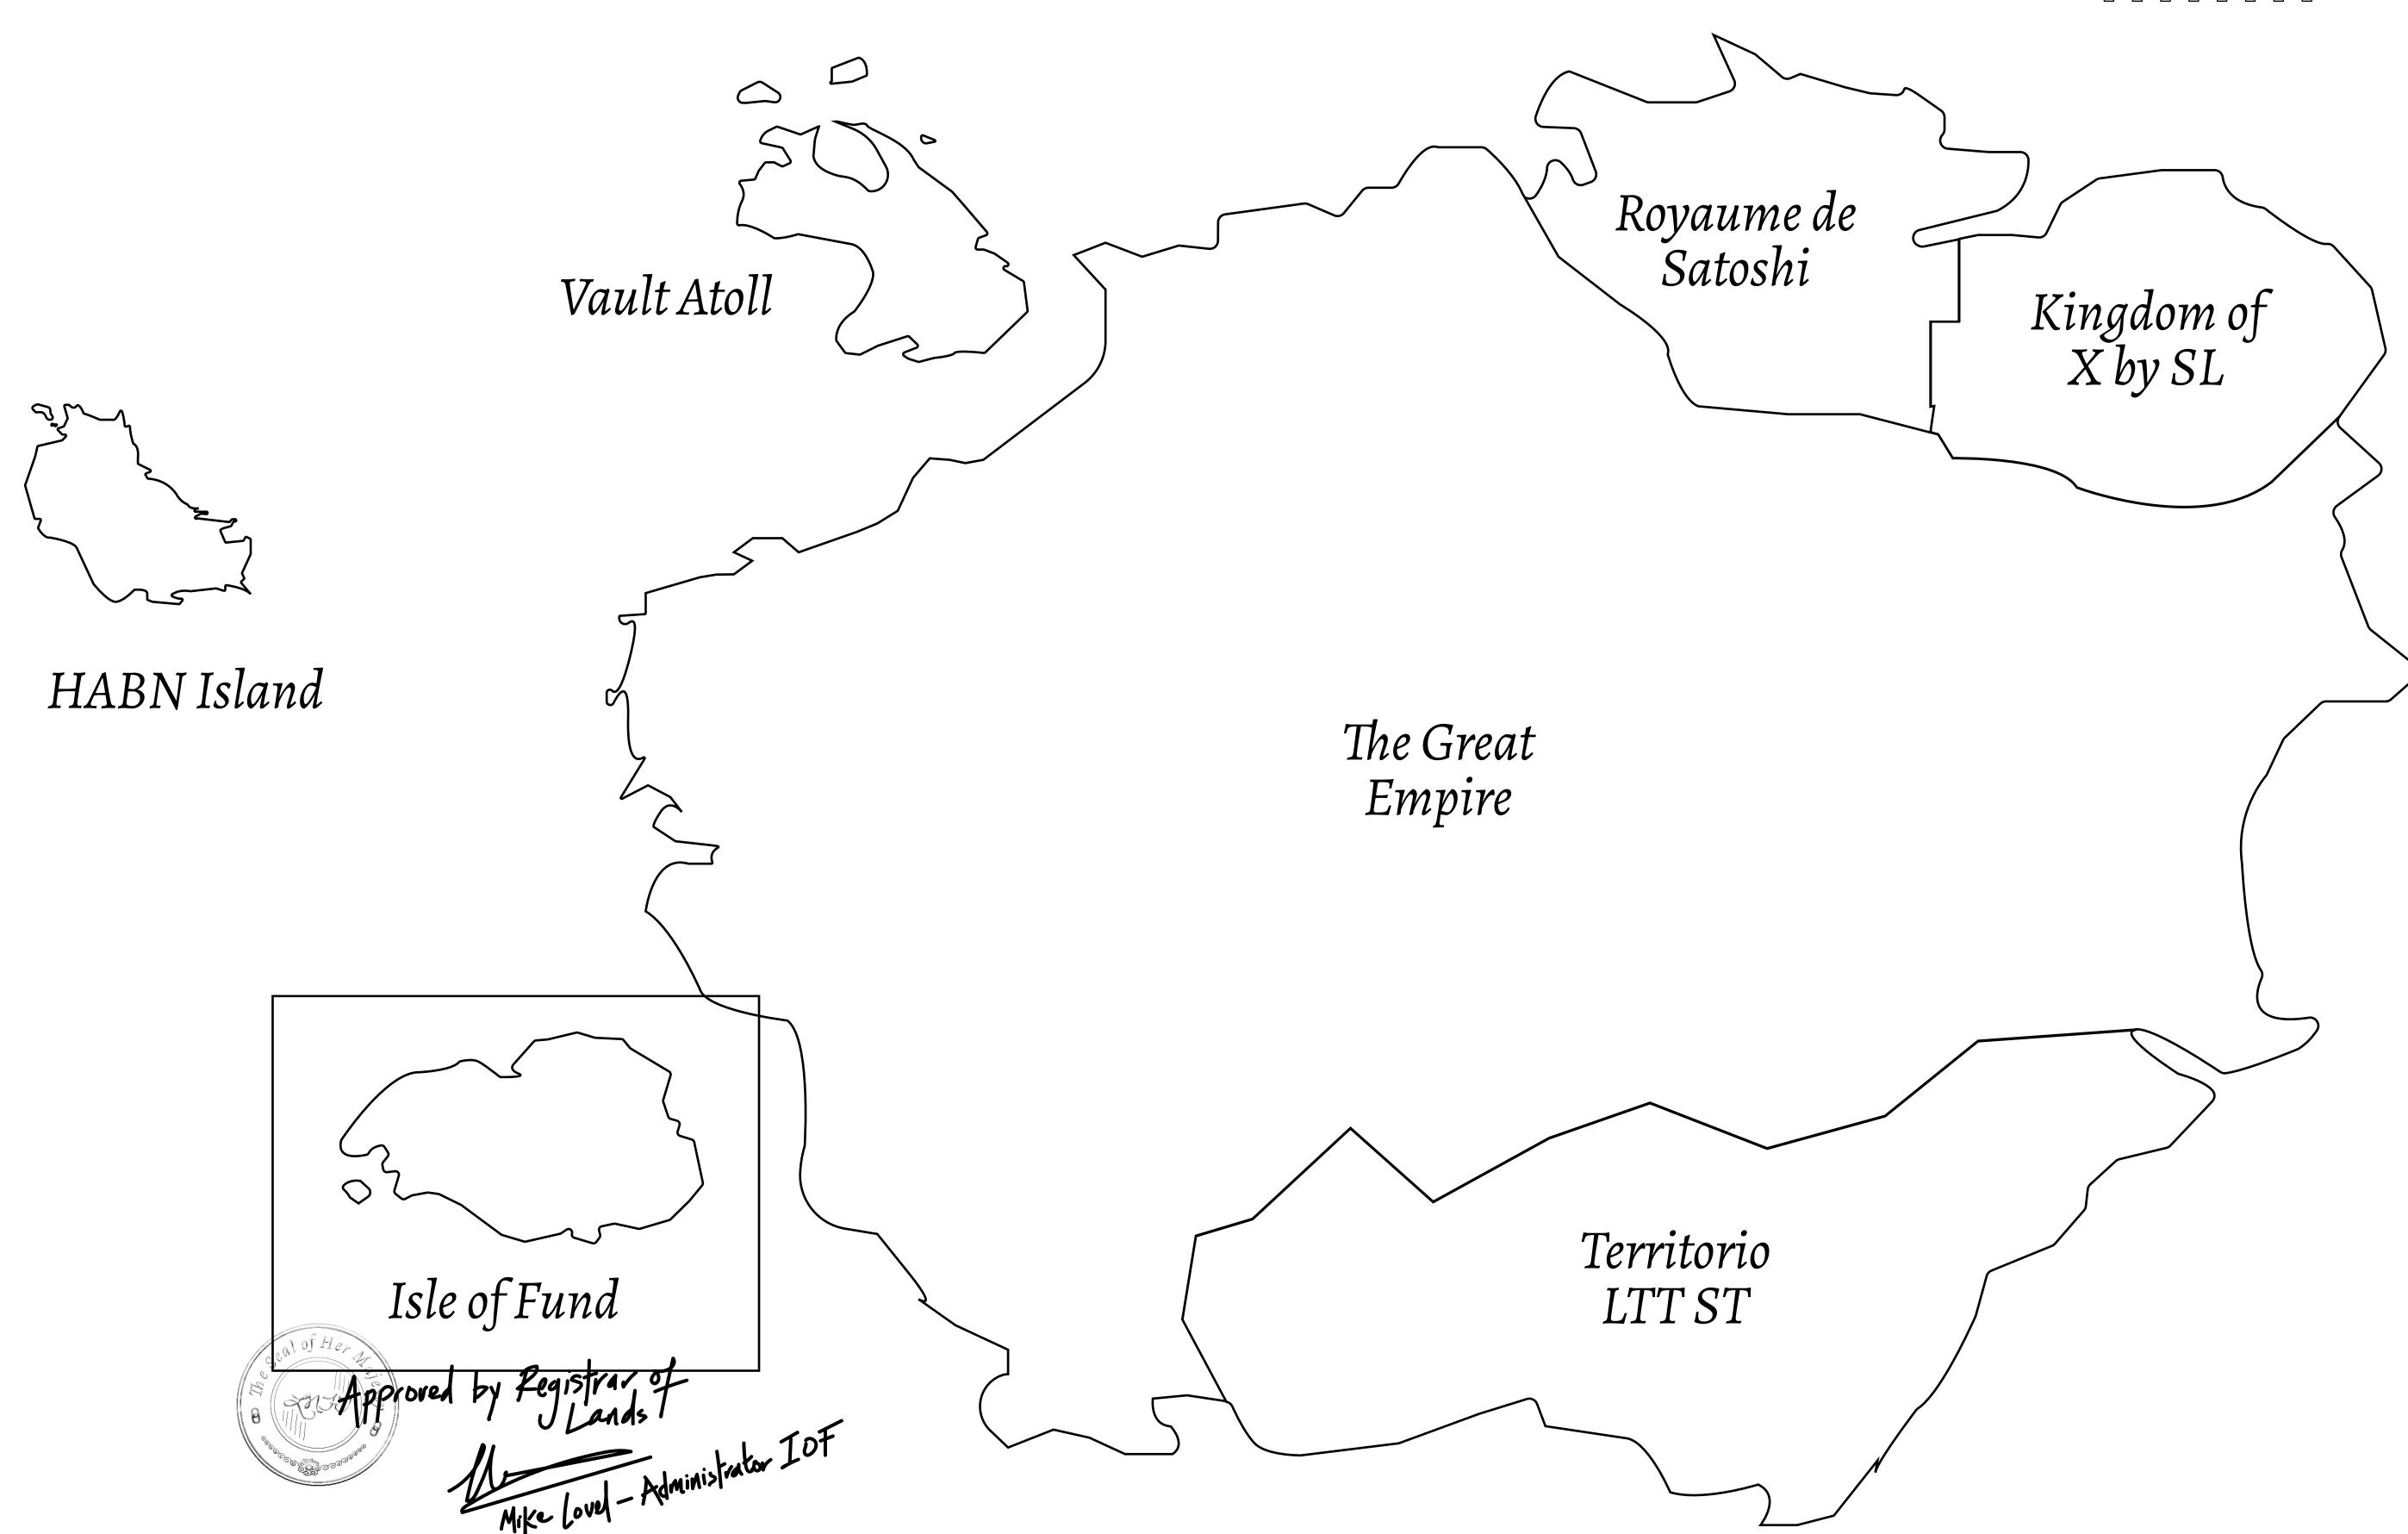

## THE FINANCIERS

Often known as the "paperwork" center of Loot NFT World, the Isle of Fund is the destination for landowners to manage their plots. Plots grant rights embodied in revenue-bearing NFTs (or RB-NFTs), such as minting of NFT stories, receiving USDC platform credit rewards from the World's economic activities, and more. Its people are the leaders in NFT-wrapped instrument experimentations which occurs at the Stakeholder's Building.

## GEOGRAPHY

COASTLINE
BORDERS
HIGHEST POINT
LOWEST POINT
PLOTS
SCALE

73.54 KM (45.70 MILES)

OCEAN

MOUNT PLUTUS +2349 M

THE DWARF'S MINE -215 M

1:50000

| H.M. LNFT Land Registry |                                                                                                                            | TITLE NUMBER            |     |               |
|-------------------------|----------------------------------------------------------------------------------------------------------------------------|-------------------------|-----|---------------|
|                         |                                                                                                                            | F029-221121             |     |               |
| ADMINISTRATIVE AREA     | ISLE OF FUND                                                                                                               | ISSUED 22 November 2021 | BJ. | SCALE 1/50000 |
| OWNER ENTITLEMENT       | Type W-IOF: Share of 0.1% of all BUN sales based on number of NFT Stories minted (rewarded in Credits); Mint 4 NFT Stories |                         |     |               |

MOUNT PLUTUS +2349 M

PLOT F029 BOUNDARY: 1.71 KM

PLOT F06

XIANG ZU RIVER