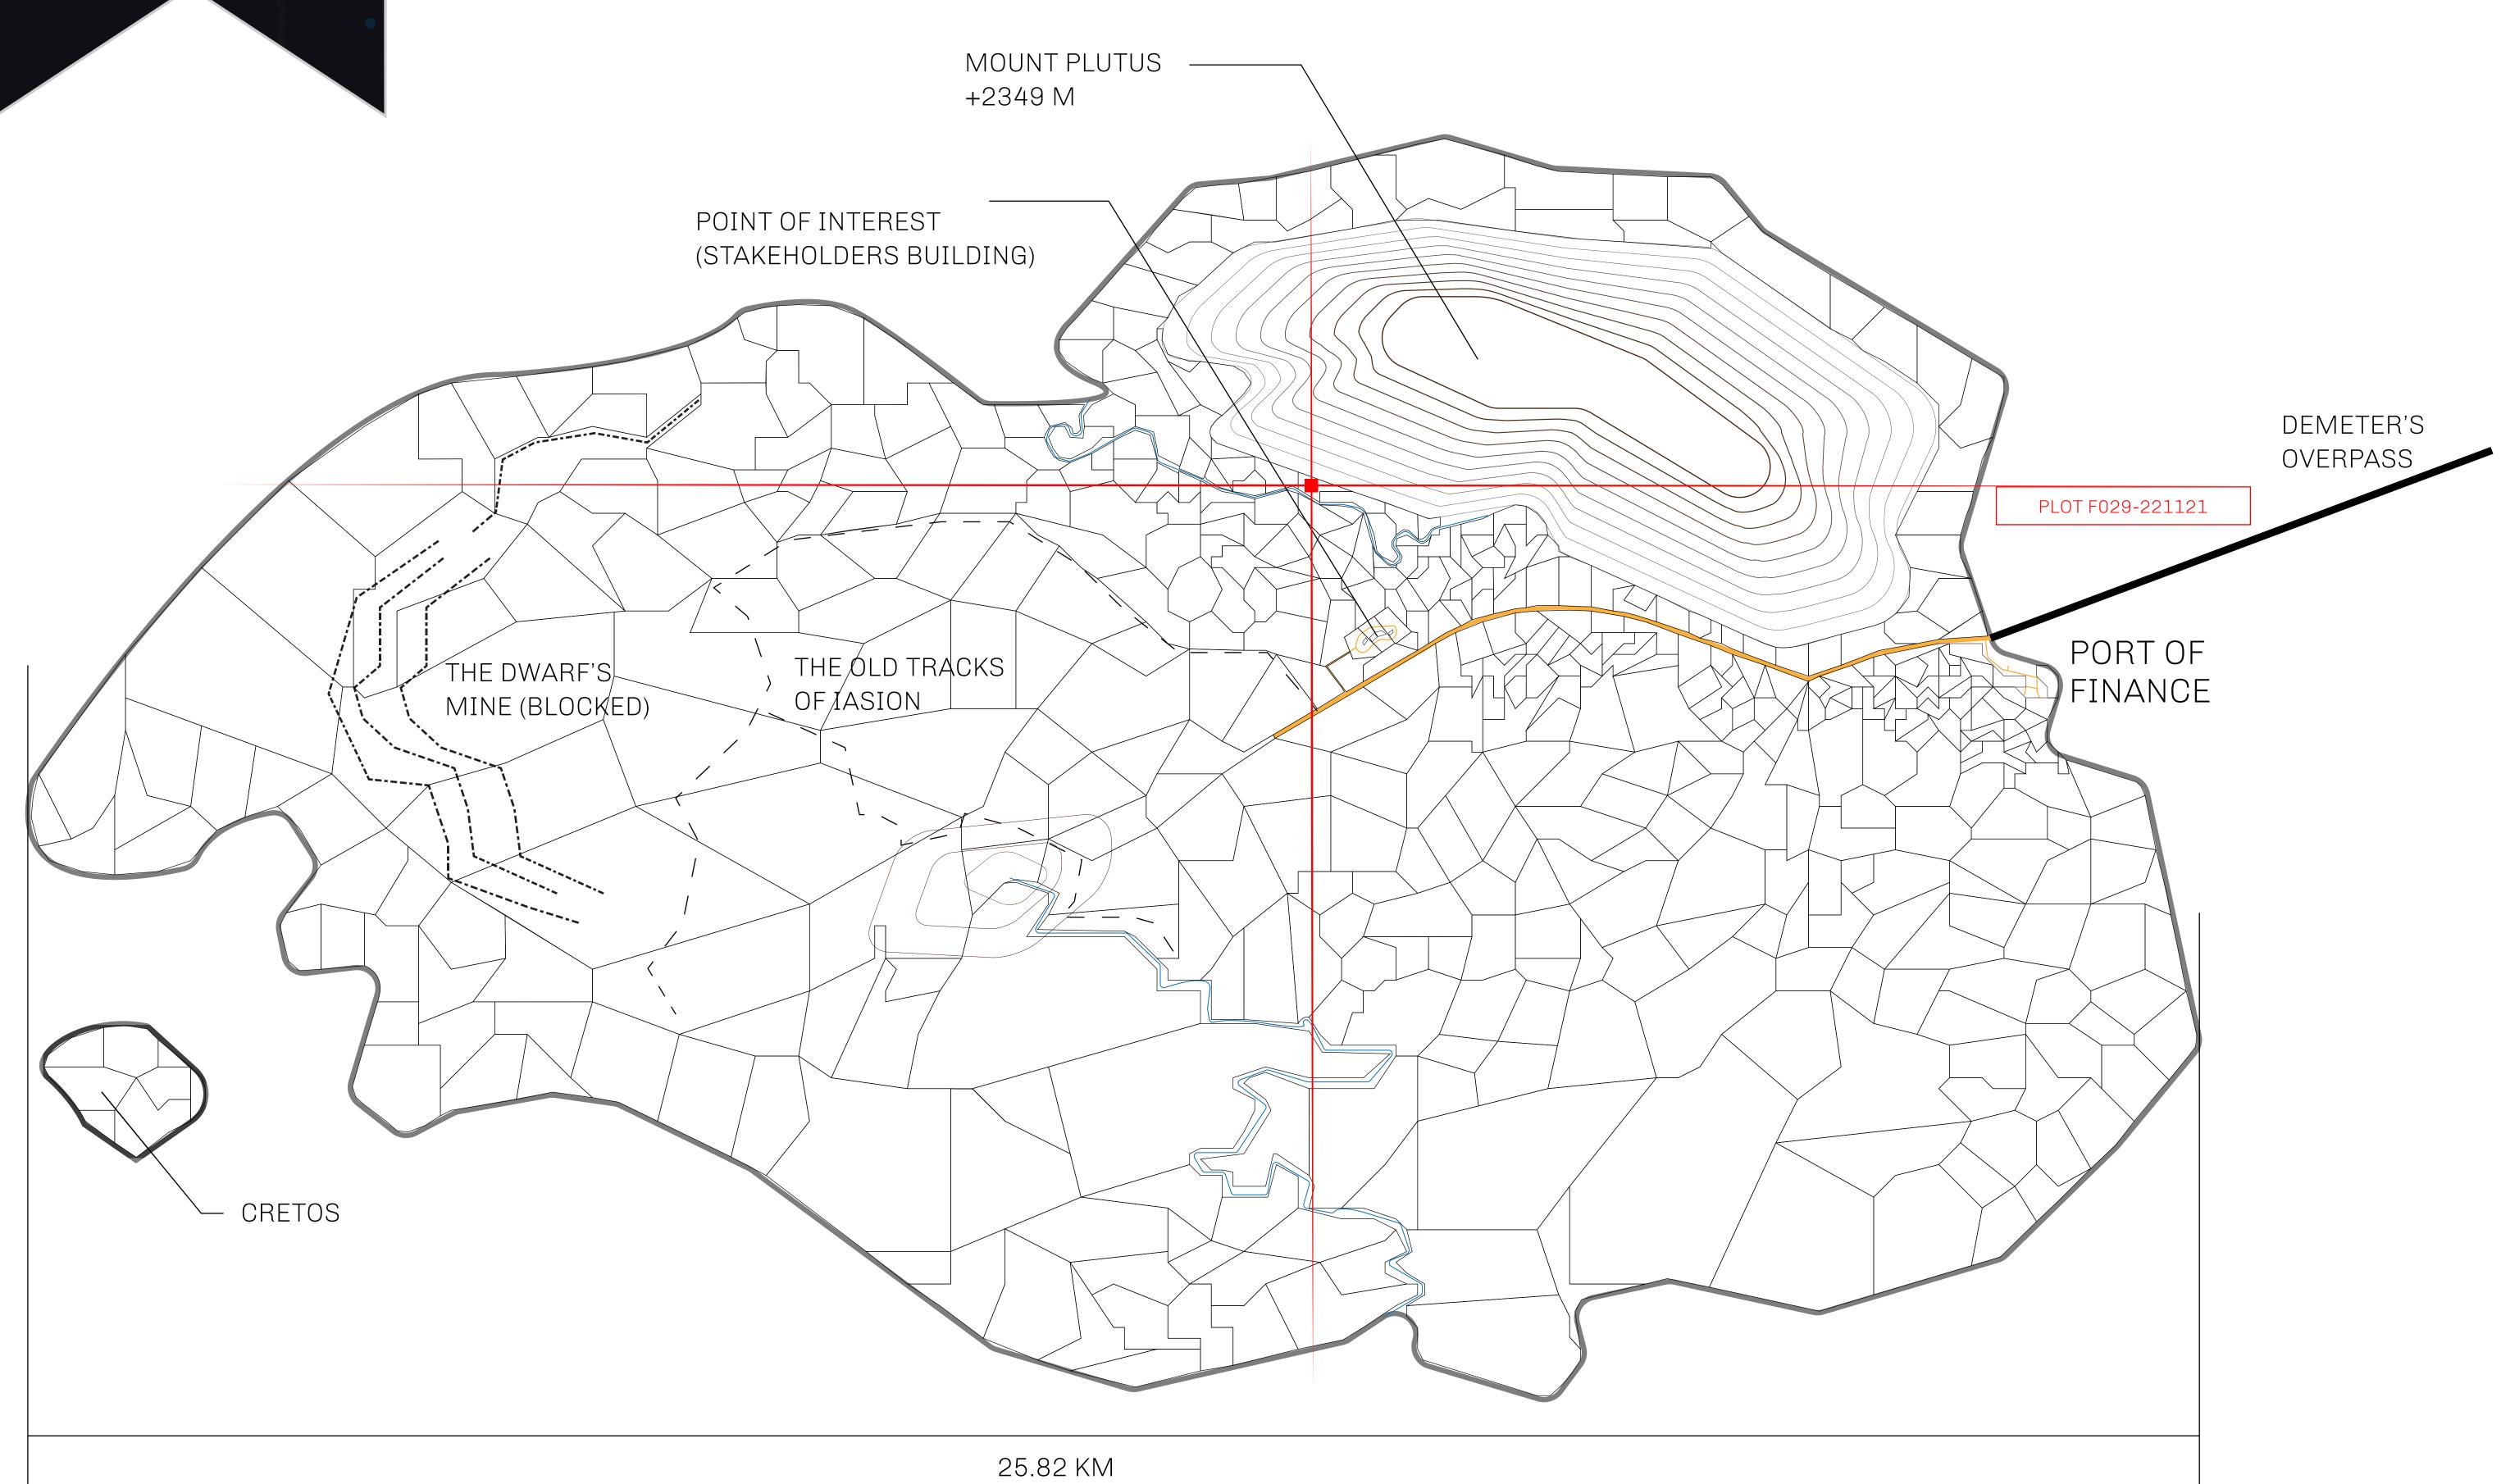

## GEOGRAPHY

COASTLINE
BORDERS
HIGHEST POINT
LOWEST POINT
PLOTS
SCALE

73.54 KM (45.70 MILES)

OCEAN

MOUNT PLUTUS +2349 M

THE DWARF'S MINE -215 M

1:50000

| H.M. LNFT Land Registry |                                                                                                                            | TITLE NUMBER            |     |               |
|-------------------------|----------------------------------------------------------------------------------------------------------------------------|-------------------------|-----|---------------|
|                         |                                                                                                                            | F029-221121             |     |               |
| ADMINISTRATIVE AREA     | ISLE OF FUND                                                                                                               | ISSUED 22 November 2021 | BJ. | SCALE 1/50000 |
| OWNER ENTITLEMENT       | Type W-IOF: Share of 0.1% of all BUN sales based on number of NFT Stories minted (rewarded in Credits); Mint 4 NFT Stories |                         |     |               |

MOUNT PLUTUS +2349 M

PLOT F029 BOUNDARY: 1.71 KM

PLOT F06

XIANG ZU RIVER