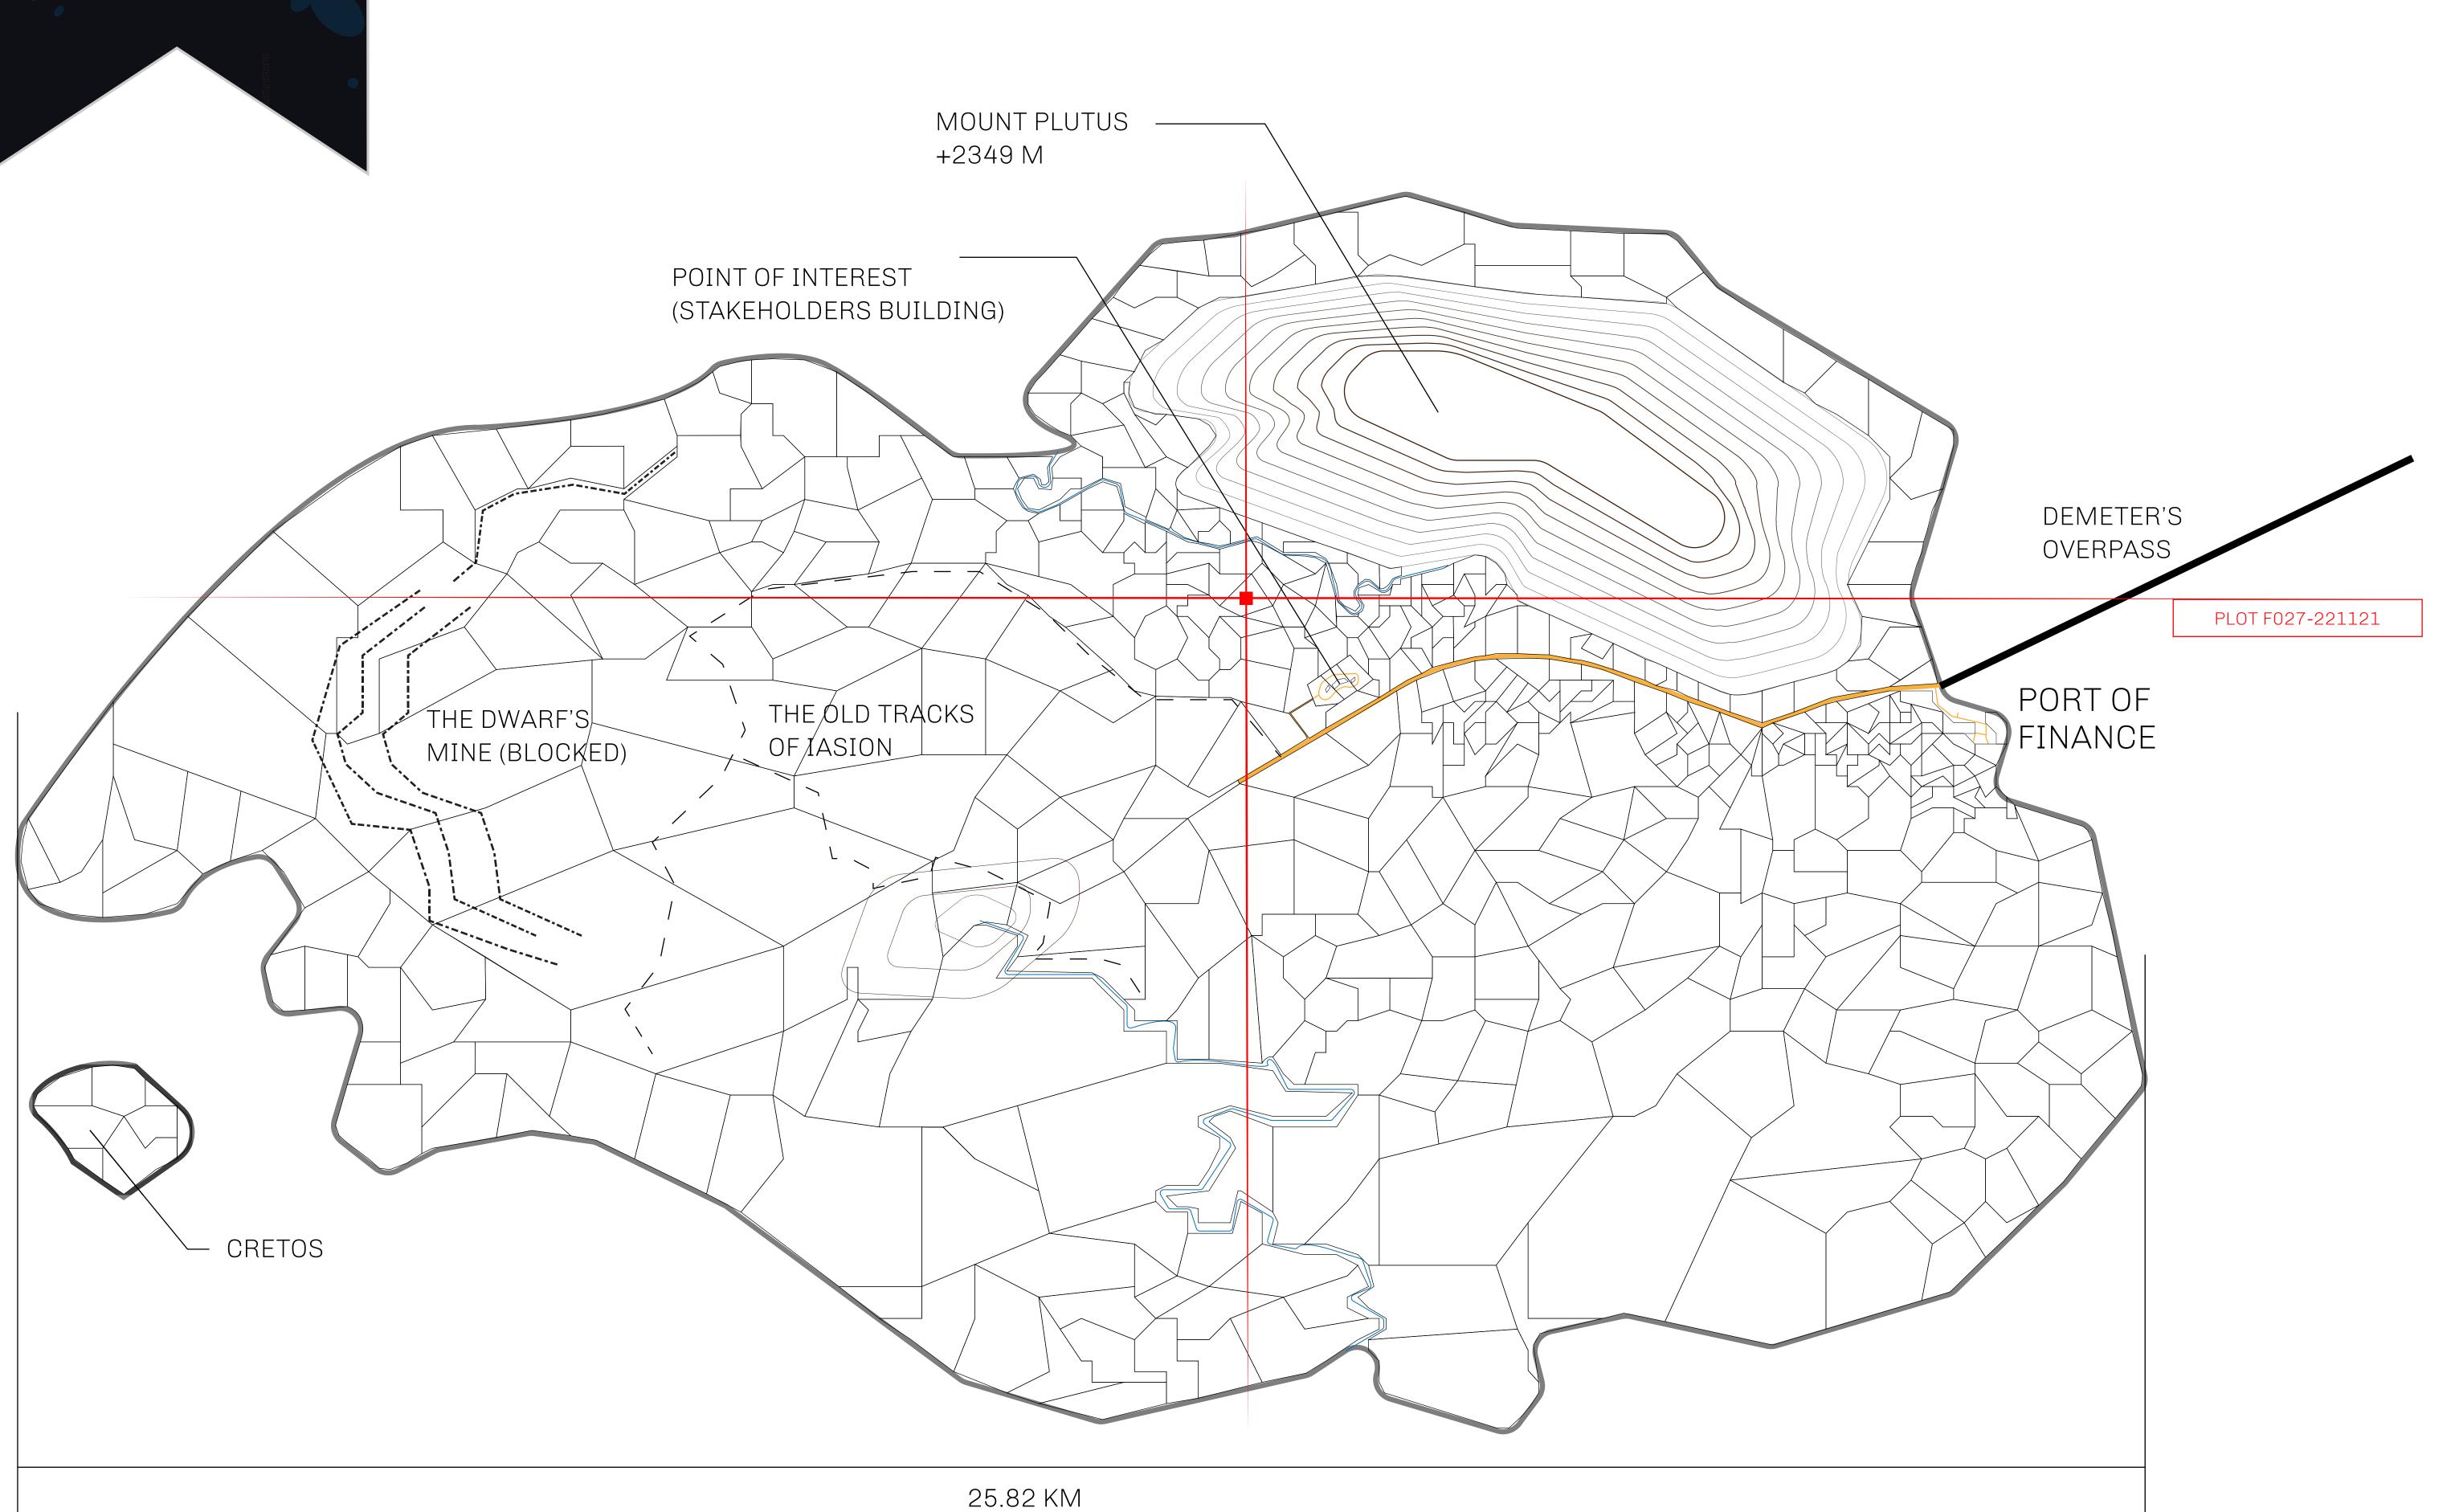

## GEOGRAPHY

COASTLINE
BORDERS
HIGHEST POINT
LOWEST POINT

PLOTS

SCALE

73.54 KM (45.70 MILES)

OCEAN

MOUNT PLUTUS +2349 M

THE DWARF'S MINE -215 M

490 1:50000