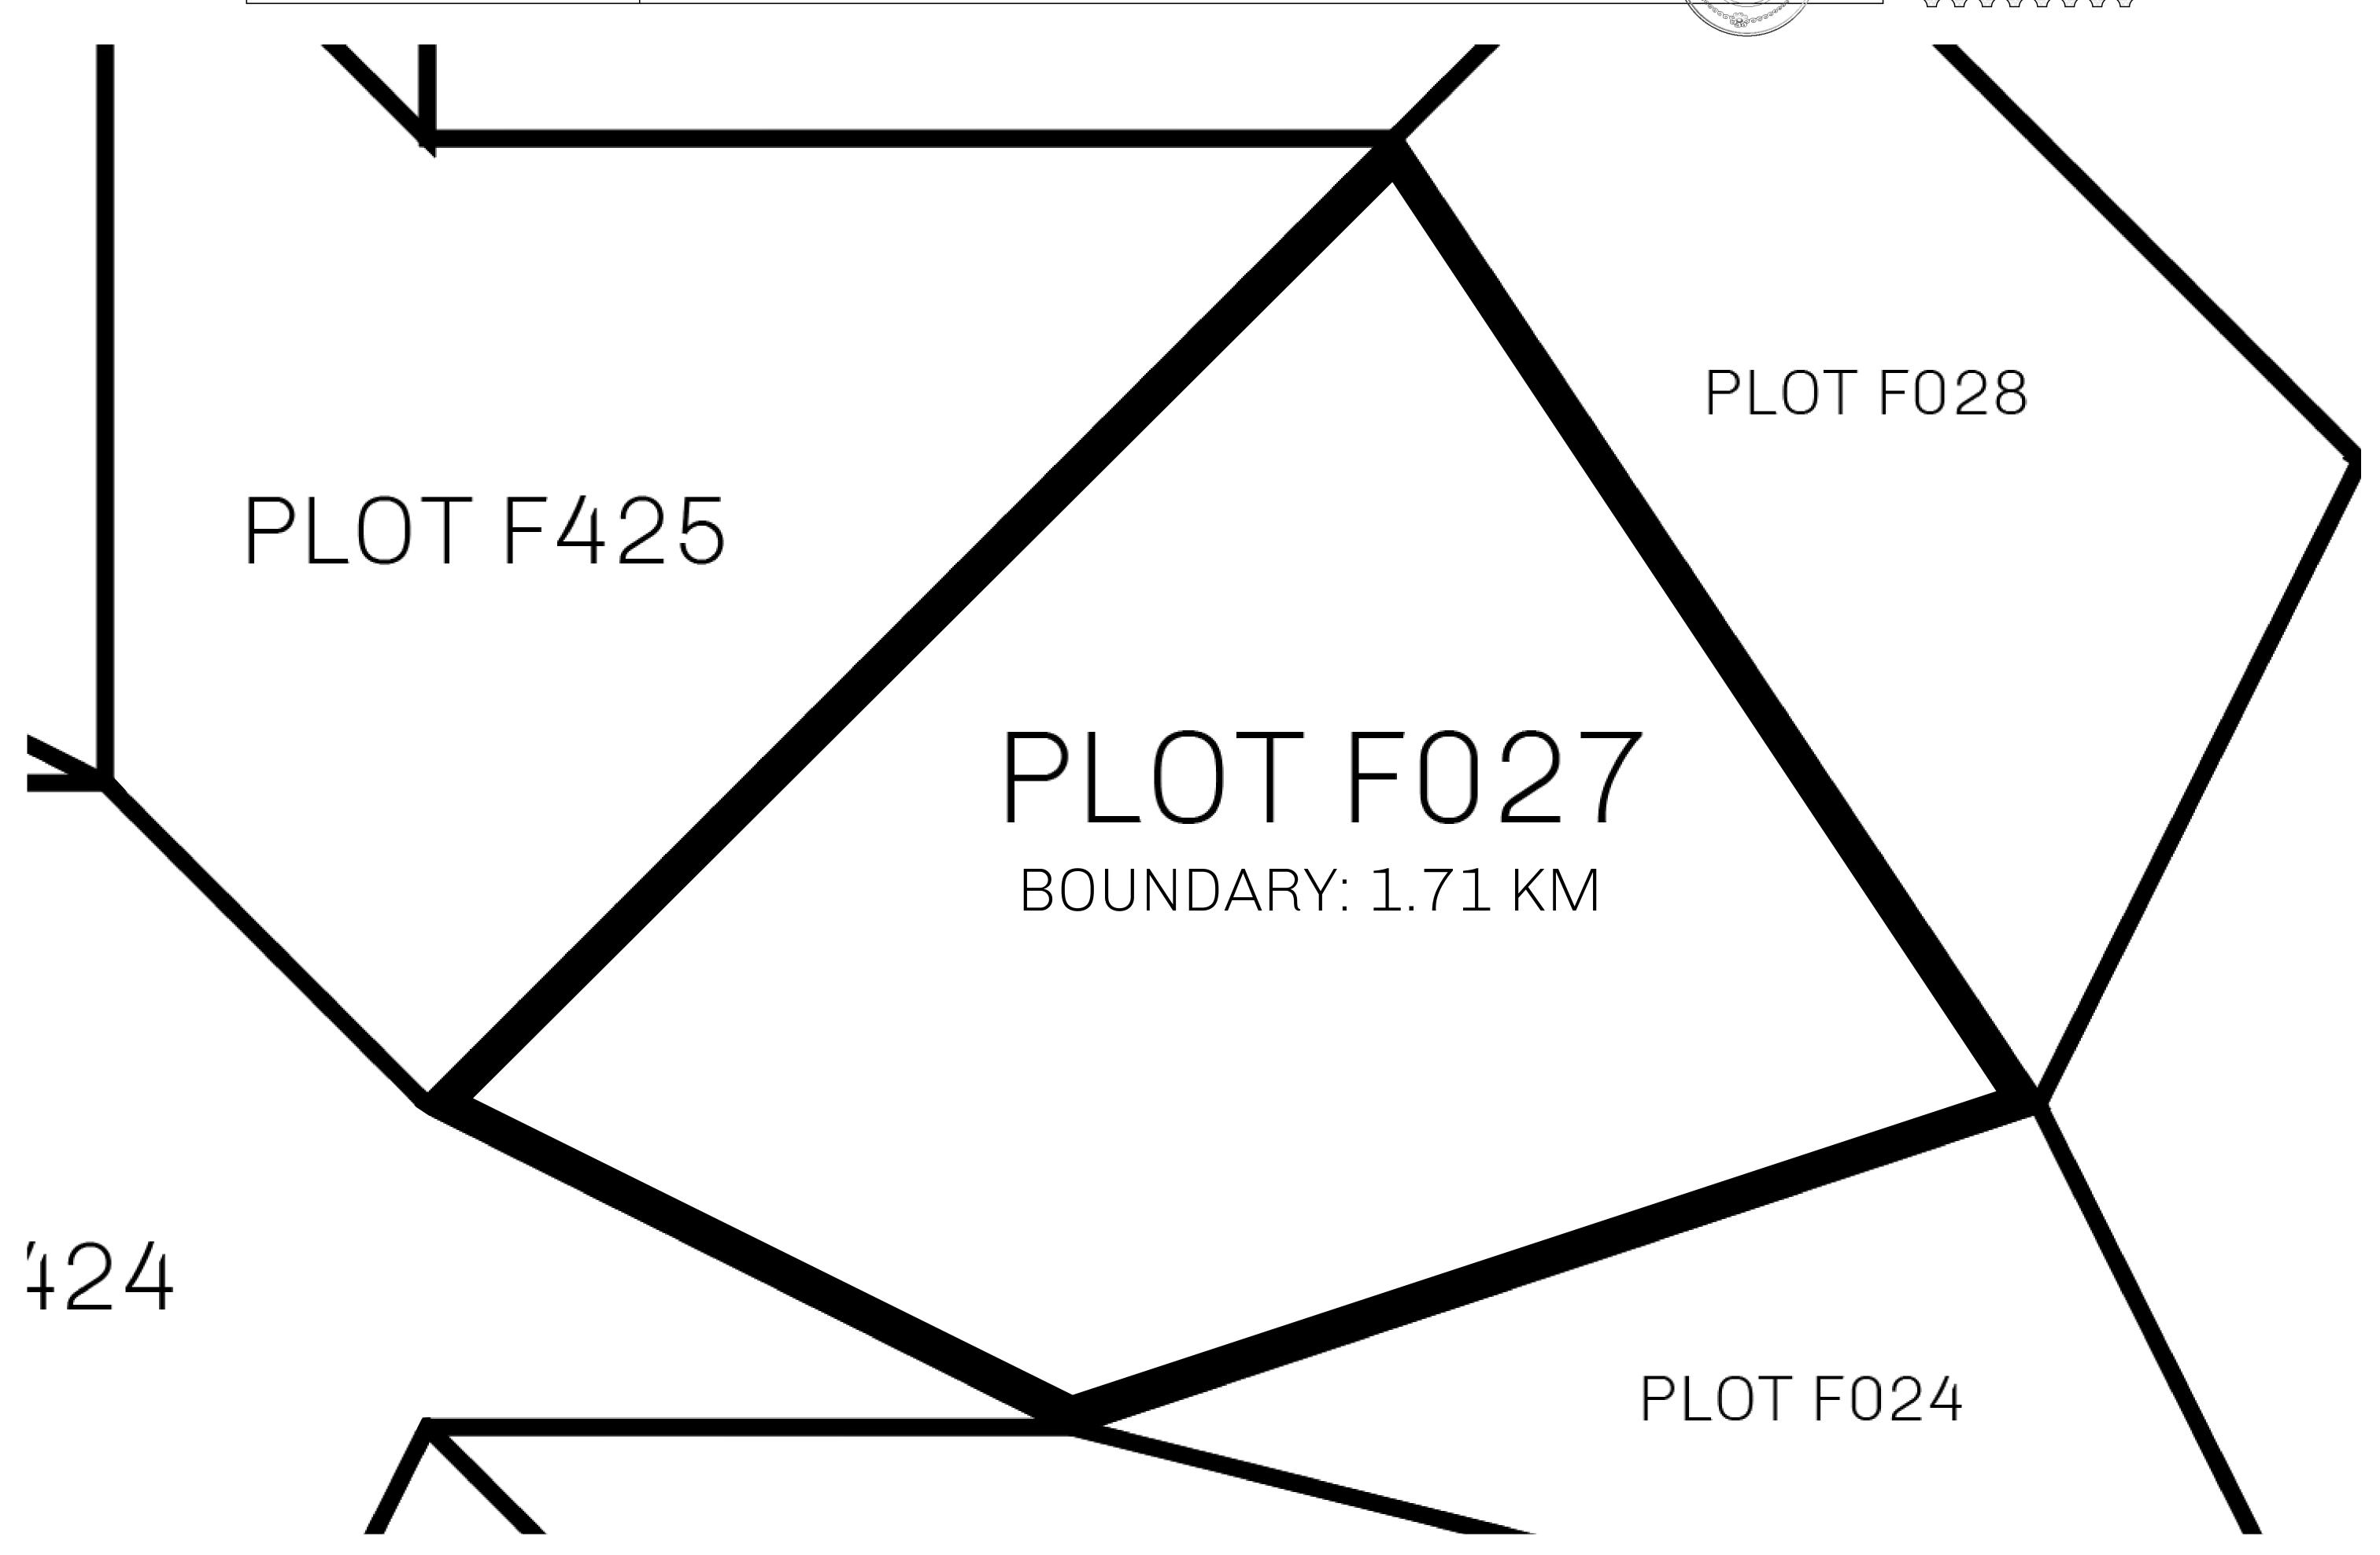

## H.M. LNFT Land Registry

F027-221121

TITLE NUMBER

ADMINISTRATIVE AREA

ISLE OF FUND

ISSUED 22 November 2021

SCALE **1/50000** 

OWNER ENTITLEMENT