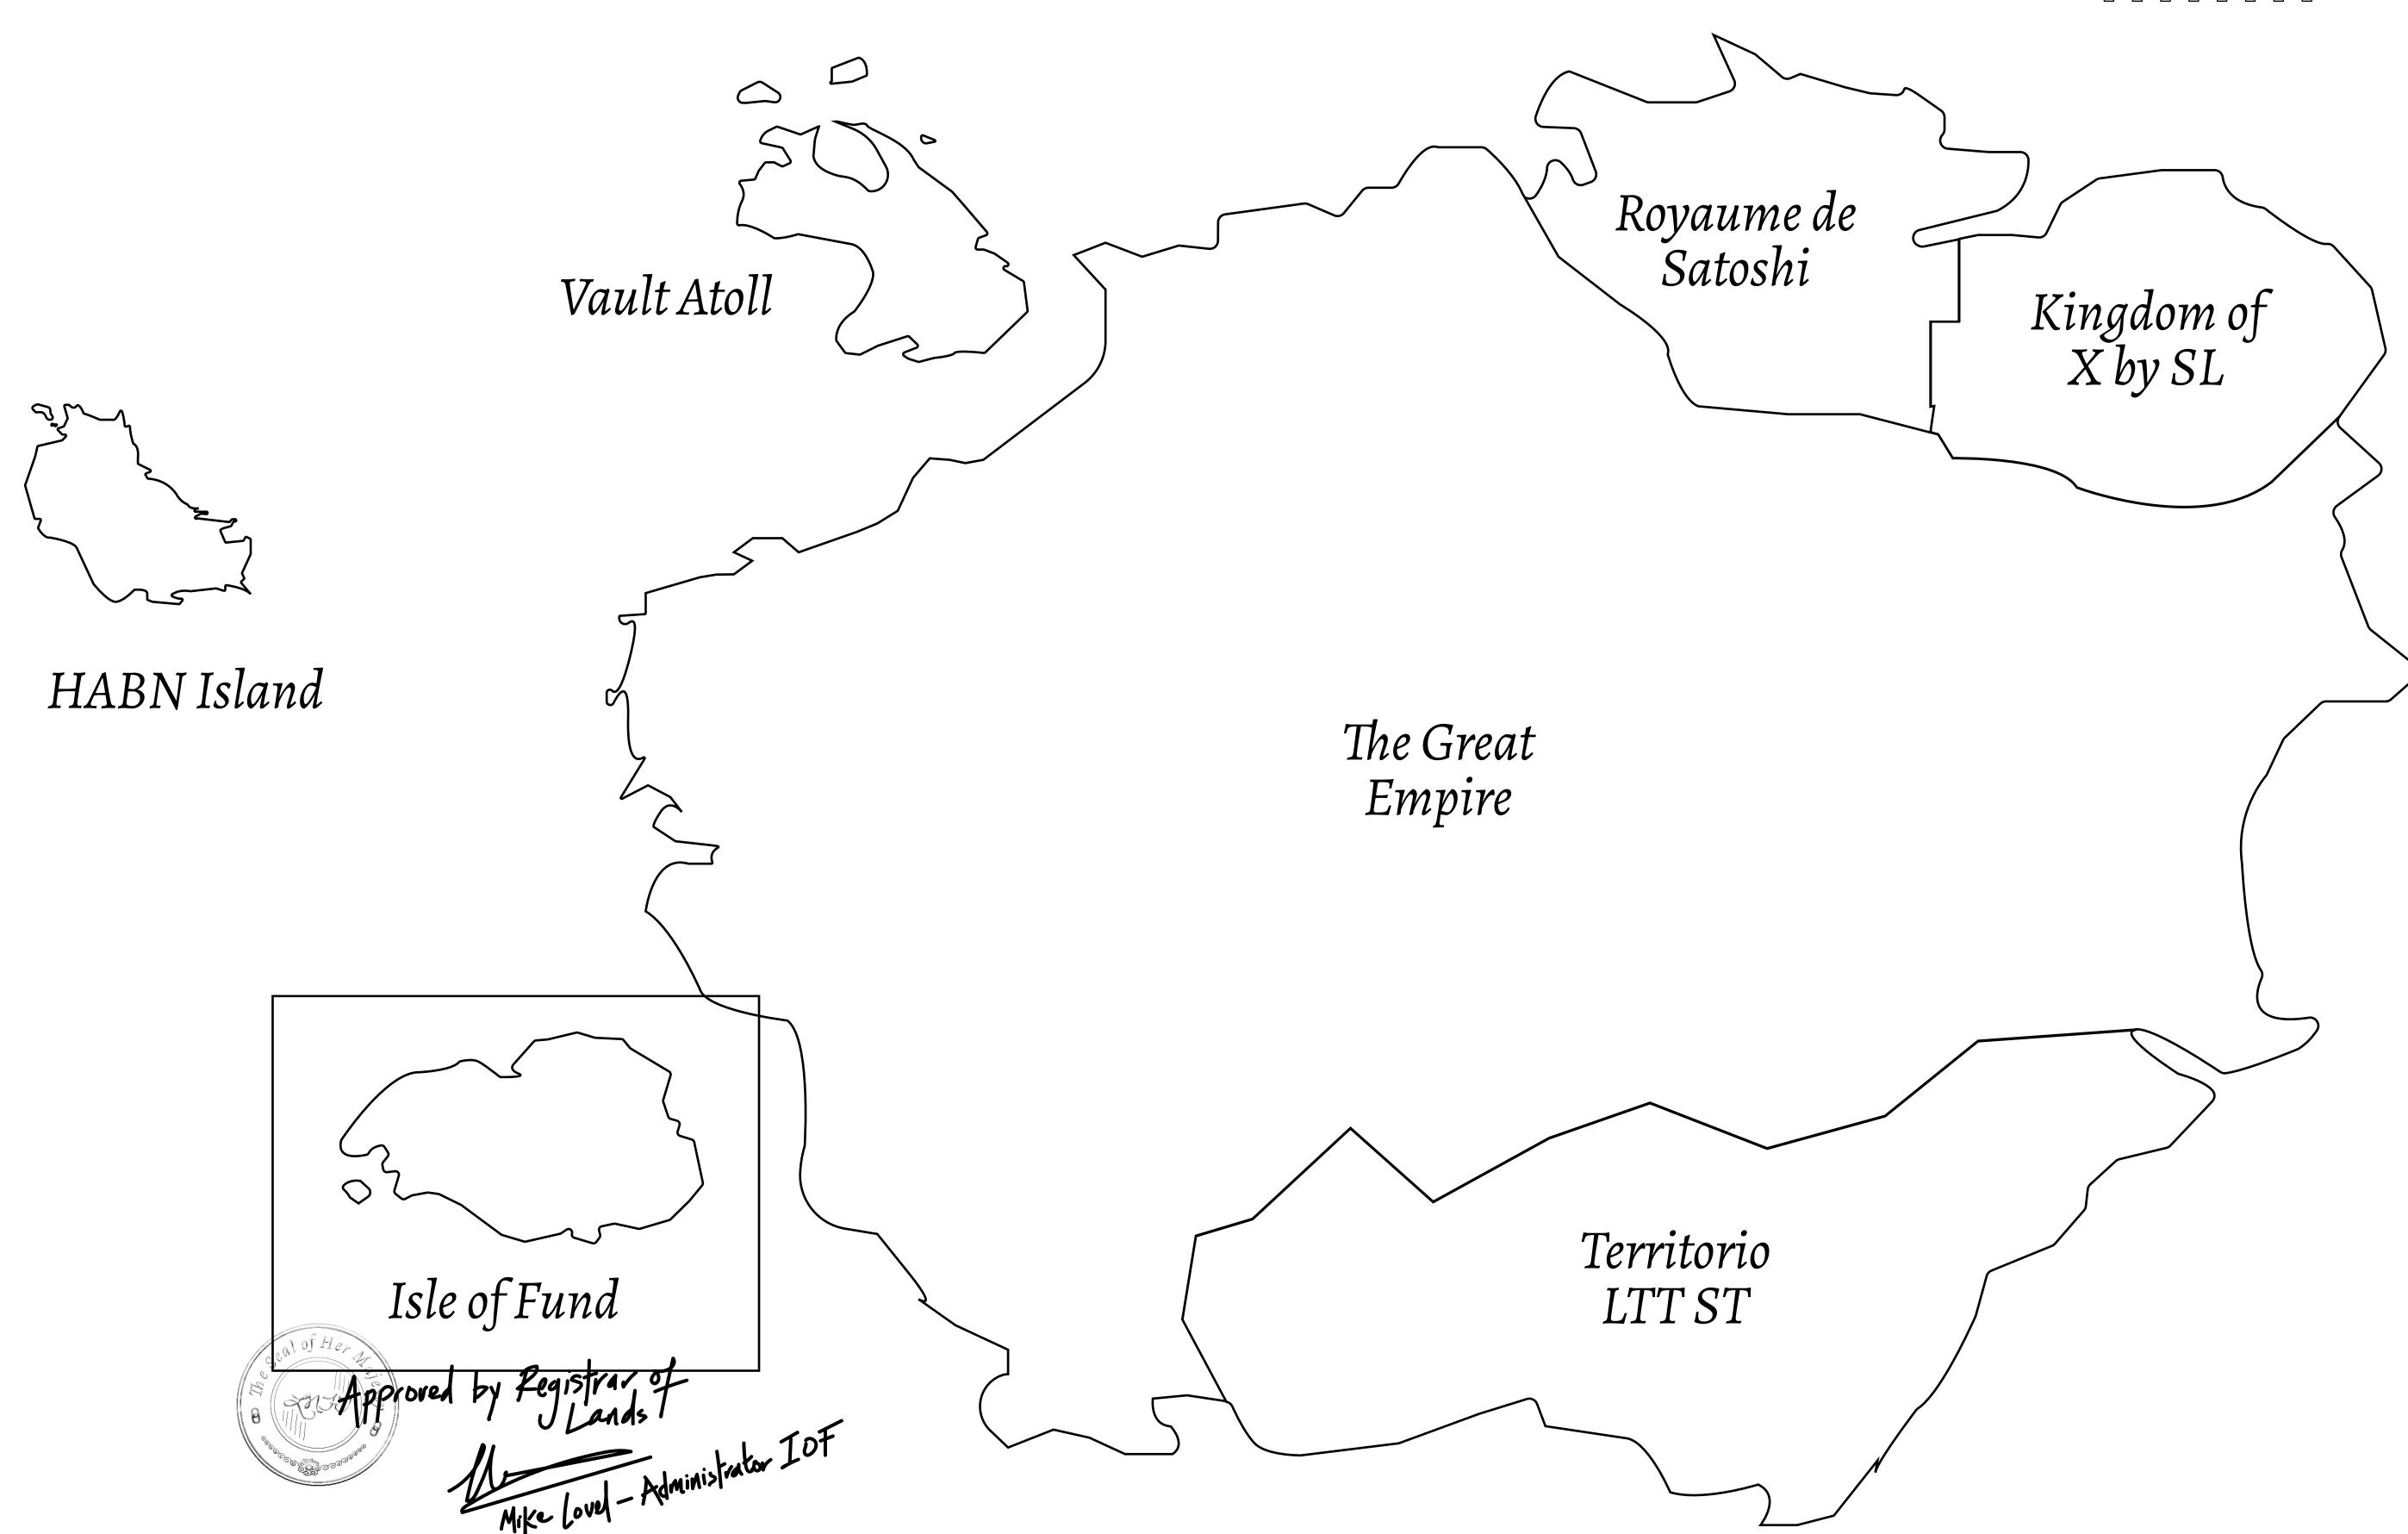

## GEOGRAPHY

COASTLINE
BORDERS
HIGHEST POINT
LOWEST POINT

PLOTS

SCALE

73.54 KM (45.70 MILES)

OCEAN

MOUNT PLUTUS +2349 M

THE DWARF'S MINE -215 M

490 1:50000