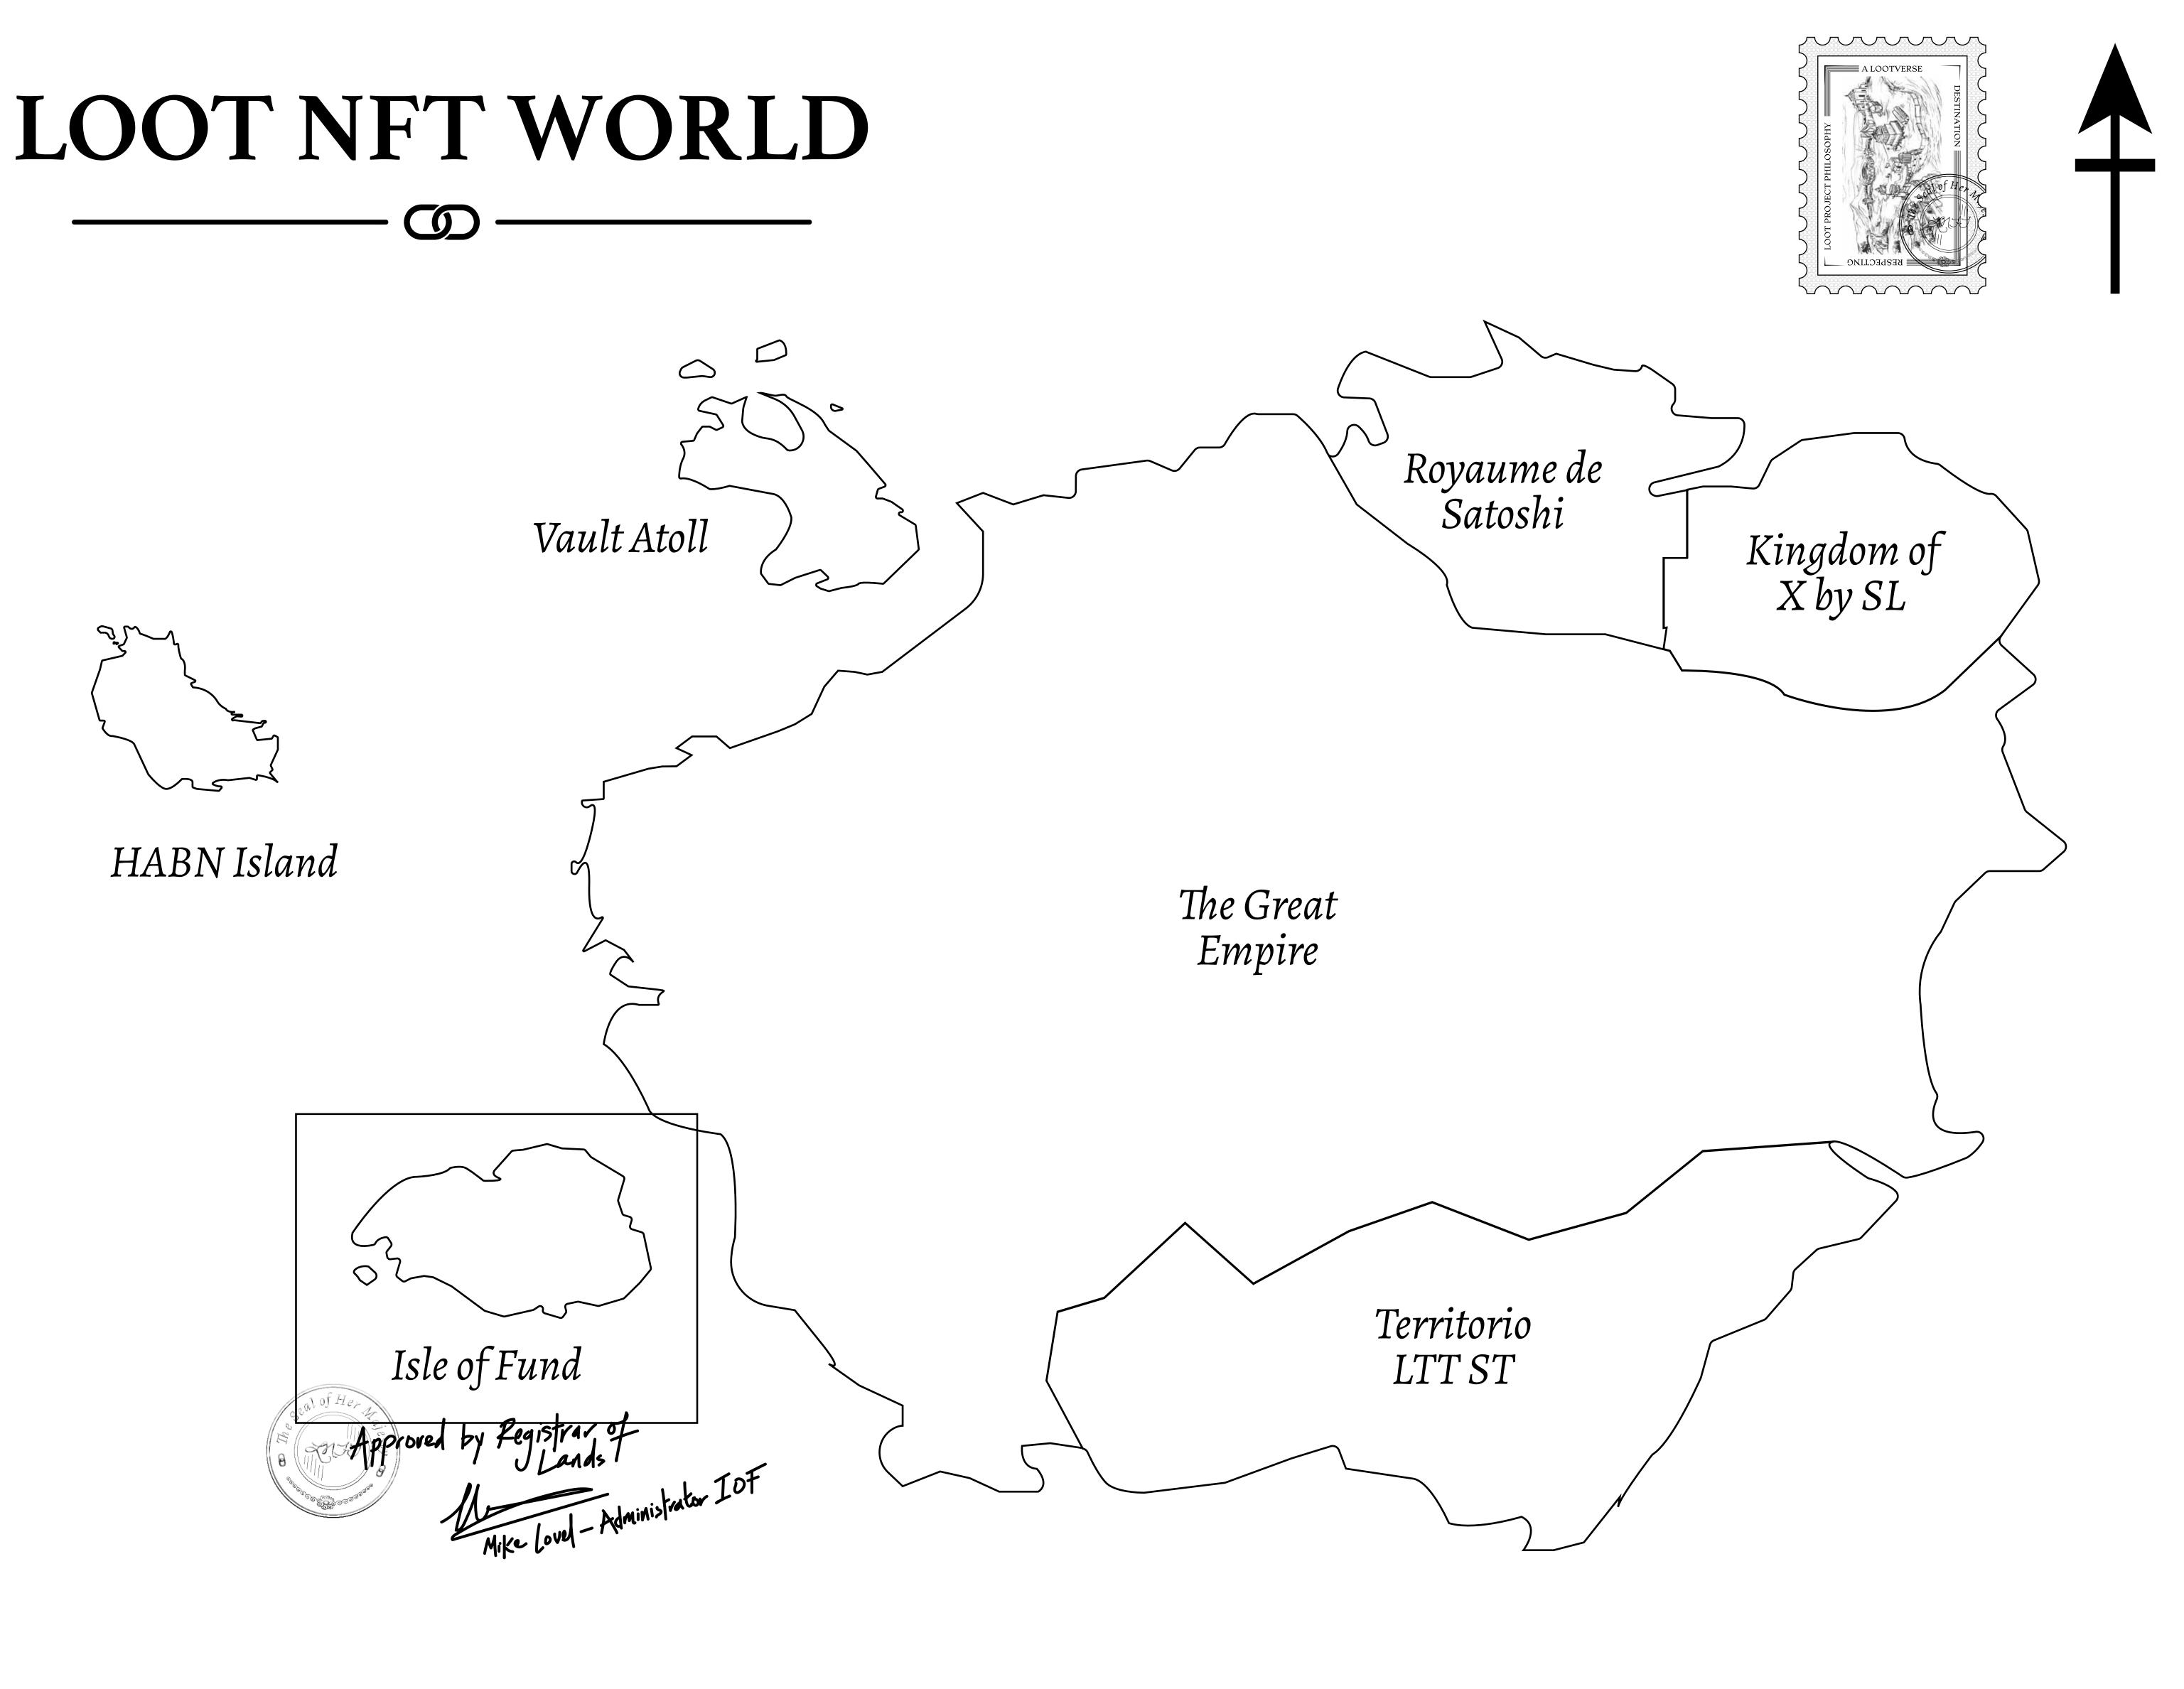

## THE FINANCIERS









## H.M. LNFT Land Registry

ADMINISTRATIVE AREA

OWNER ENTITLEMENT

**ISLE OF** 

Type W-IOF: S (rewarded in C



| у<br>Fund | TITLE NUMBER<br><b>F026-221121</b> |                                                   |                                       |
|-----------|------------------------------------|---------------------------------------------------|---------------------------------------|
|           |                                    |                                                   |                                       |
|           |                                    | % of all BUN sales based on nu<br>t 4 NFT Stories | umber of NFT                          |
|           |                                    |