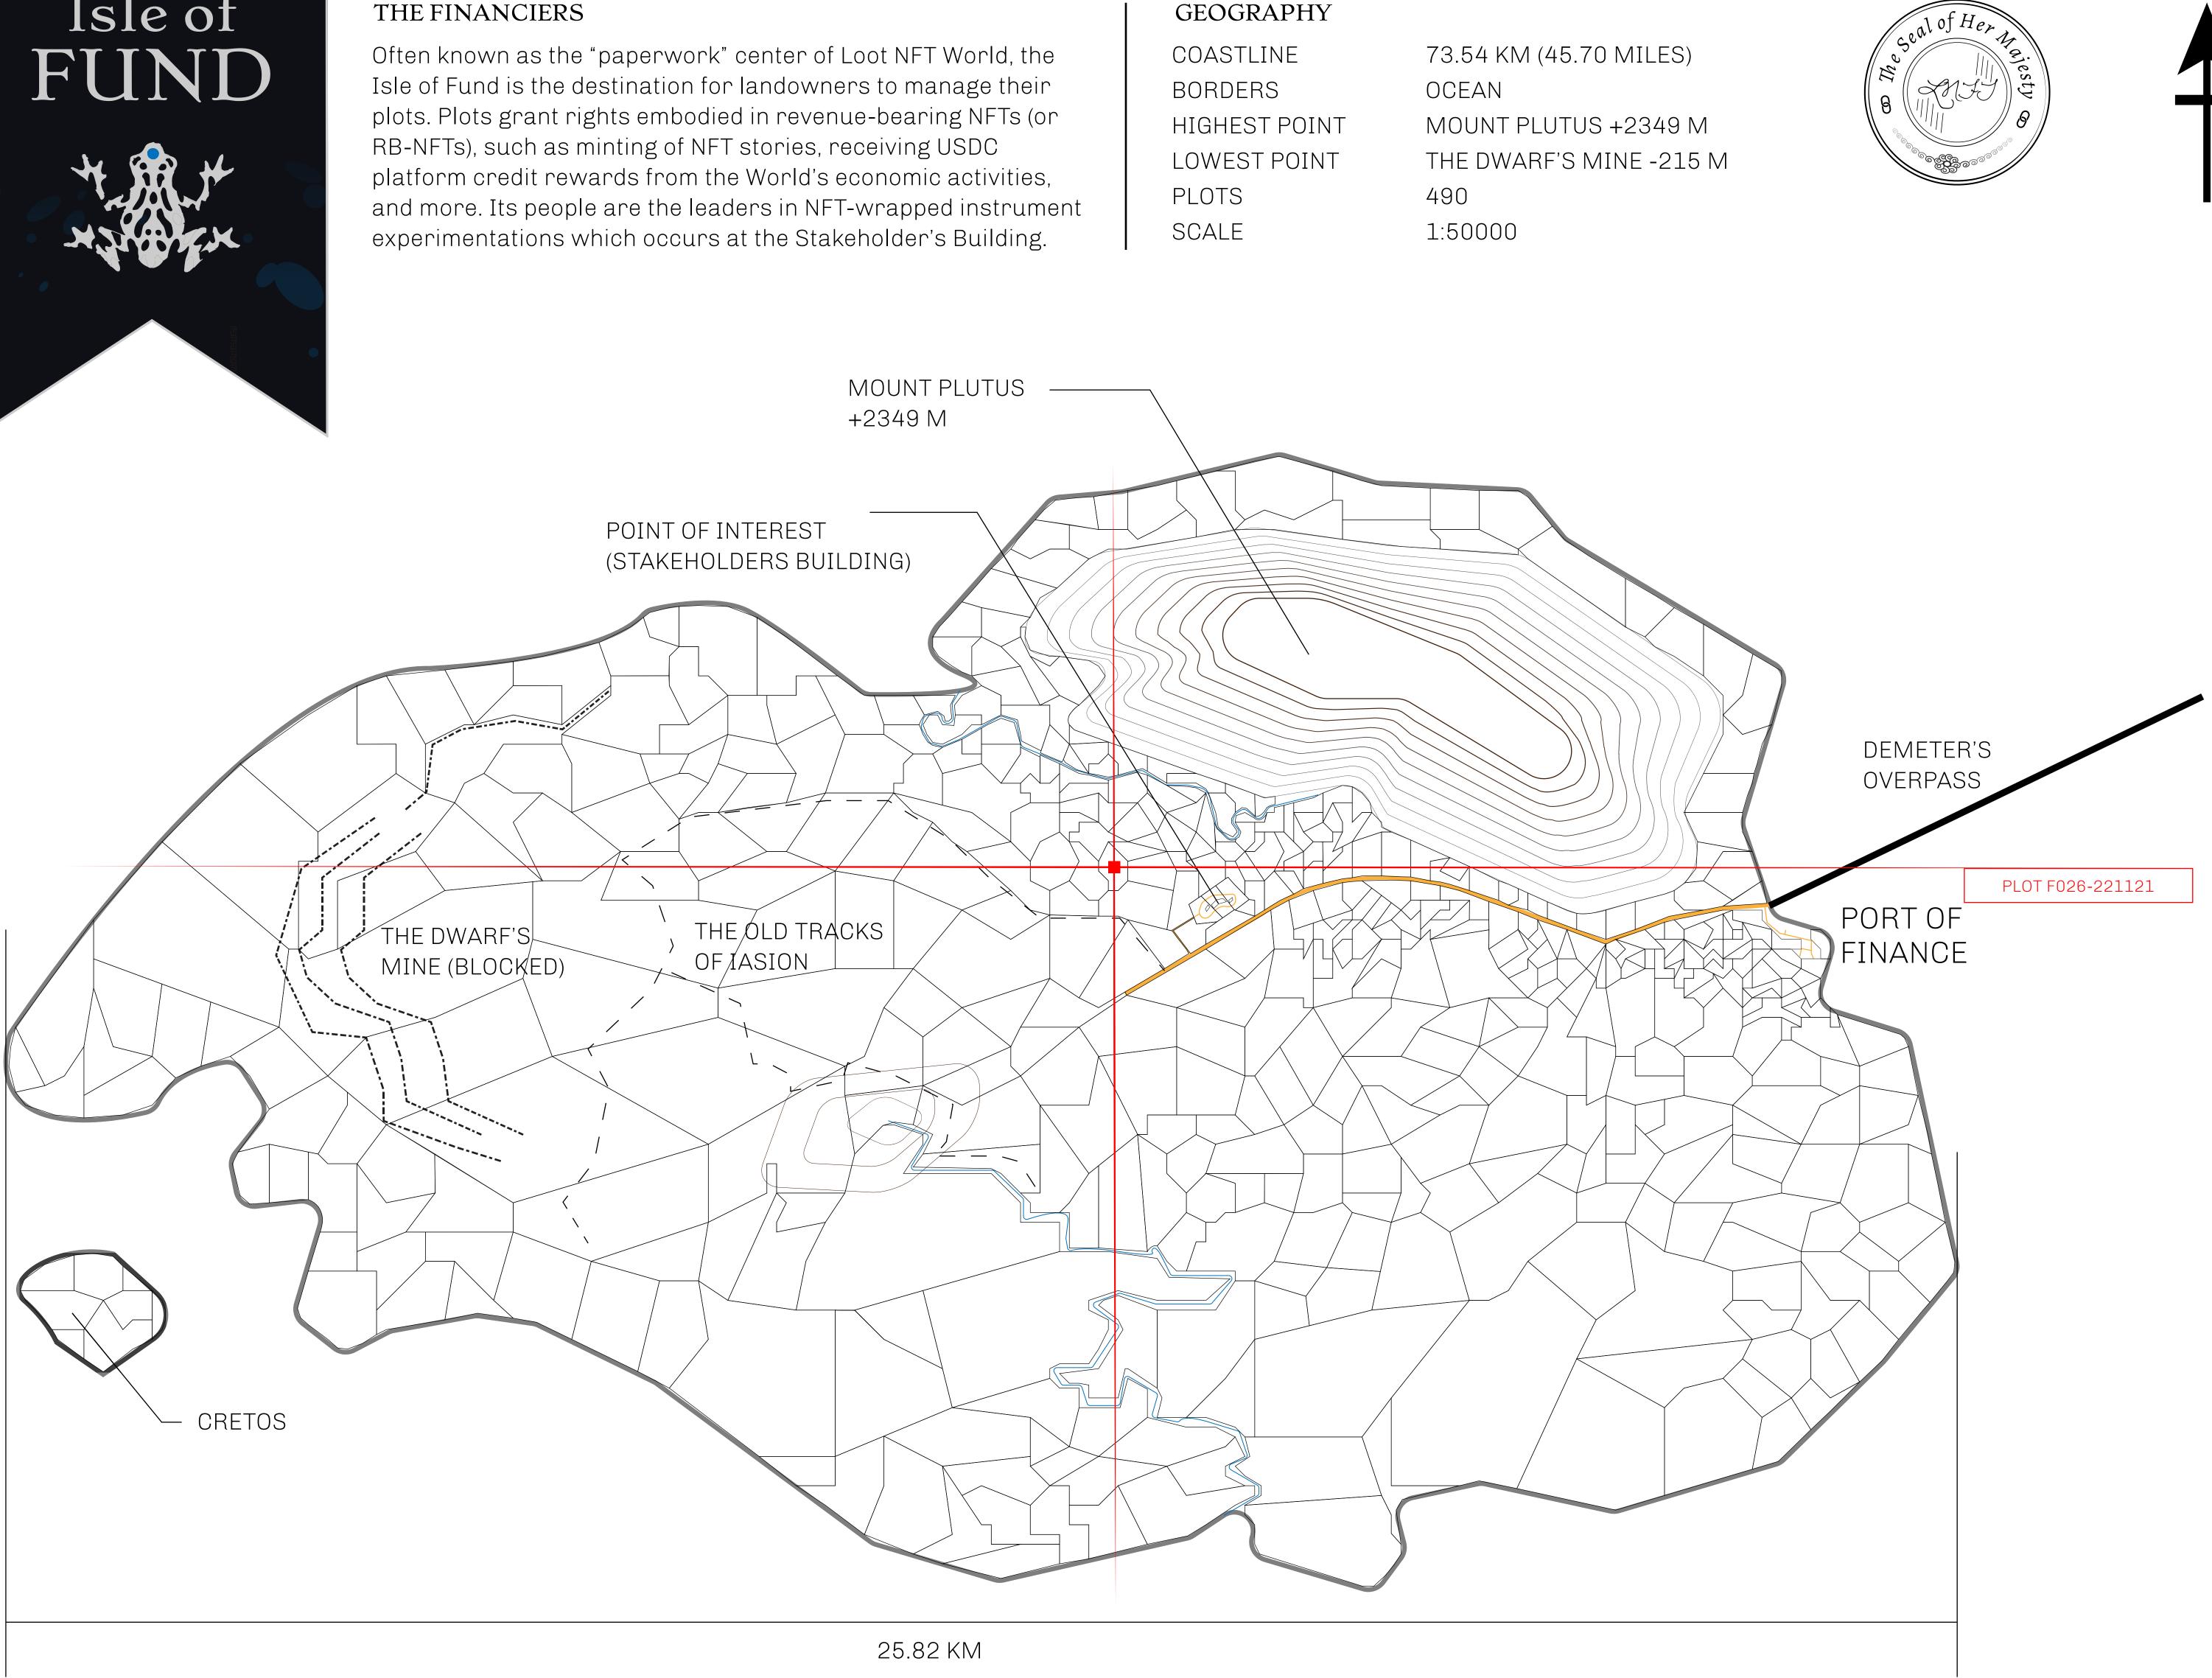

## THE FINANCIERS

## H.M. LNFT Land Registry

ADMINISTRATIVE AREA

OWNER ENTITLEMENT

**ISLE OF** 

Type W-IOF: S (rewarded in C

| у<br>Fund | TITLE NUMBER<br><b>F026-221121</b> |                                                   |                                       |
|-----------|------------------------------------|---------------------------------------------------|---------------------------------------|
|           |                                    |                                                   |                                       |
|           |                                    | % of all BUN sales based on nu<br>t 4 NFT Stories | umber of NFT                          |
|           |                                    |                                                   | S S S S S S S S S S S S S S S S S S S |
|           |                                    |                                                   |                                       |
|           |                                    |                                                   |                                       |
|           |                                    |                                                   |                                       |
|           |                                    |                                                   | PLOT                                  |
|           |                                    |                                                   |                                       |
|           |                                    |                                                   |                                       |
|           |                                    |                                                   |                                       |
| ΡI        | _OT F026                           |                                                   |                                       |
|           | NDARY: 1.66 KN                     | /                                                 |                                       |
|           |                                    |                                                   |                                       |
|           |                                    |                                                   |                                       |
|           |                                    |                                                   |                                       |
|           |                                    |                                                   |                                       |
|           |                                    |                                                   |                                       |
|           |                                    |                                                   |                                       |
|           |                                    |                                                   |                                       |
|           |                                    |                                                   |                                       |
|           |                                    |                                                   |                                       |
|           |                                    |                                                   |                                       |