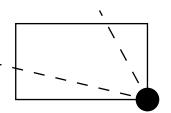

## PLOT F(

OFFICIAL PERSPECTIVE SHEET FOR FILING

Indicate vantage point for each drawing. Copy and mark each sheet required prior to filing.

Guide - Vantage point should be indicated as shown in the diagram: