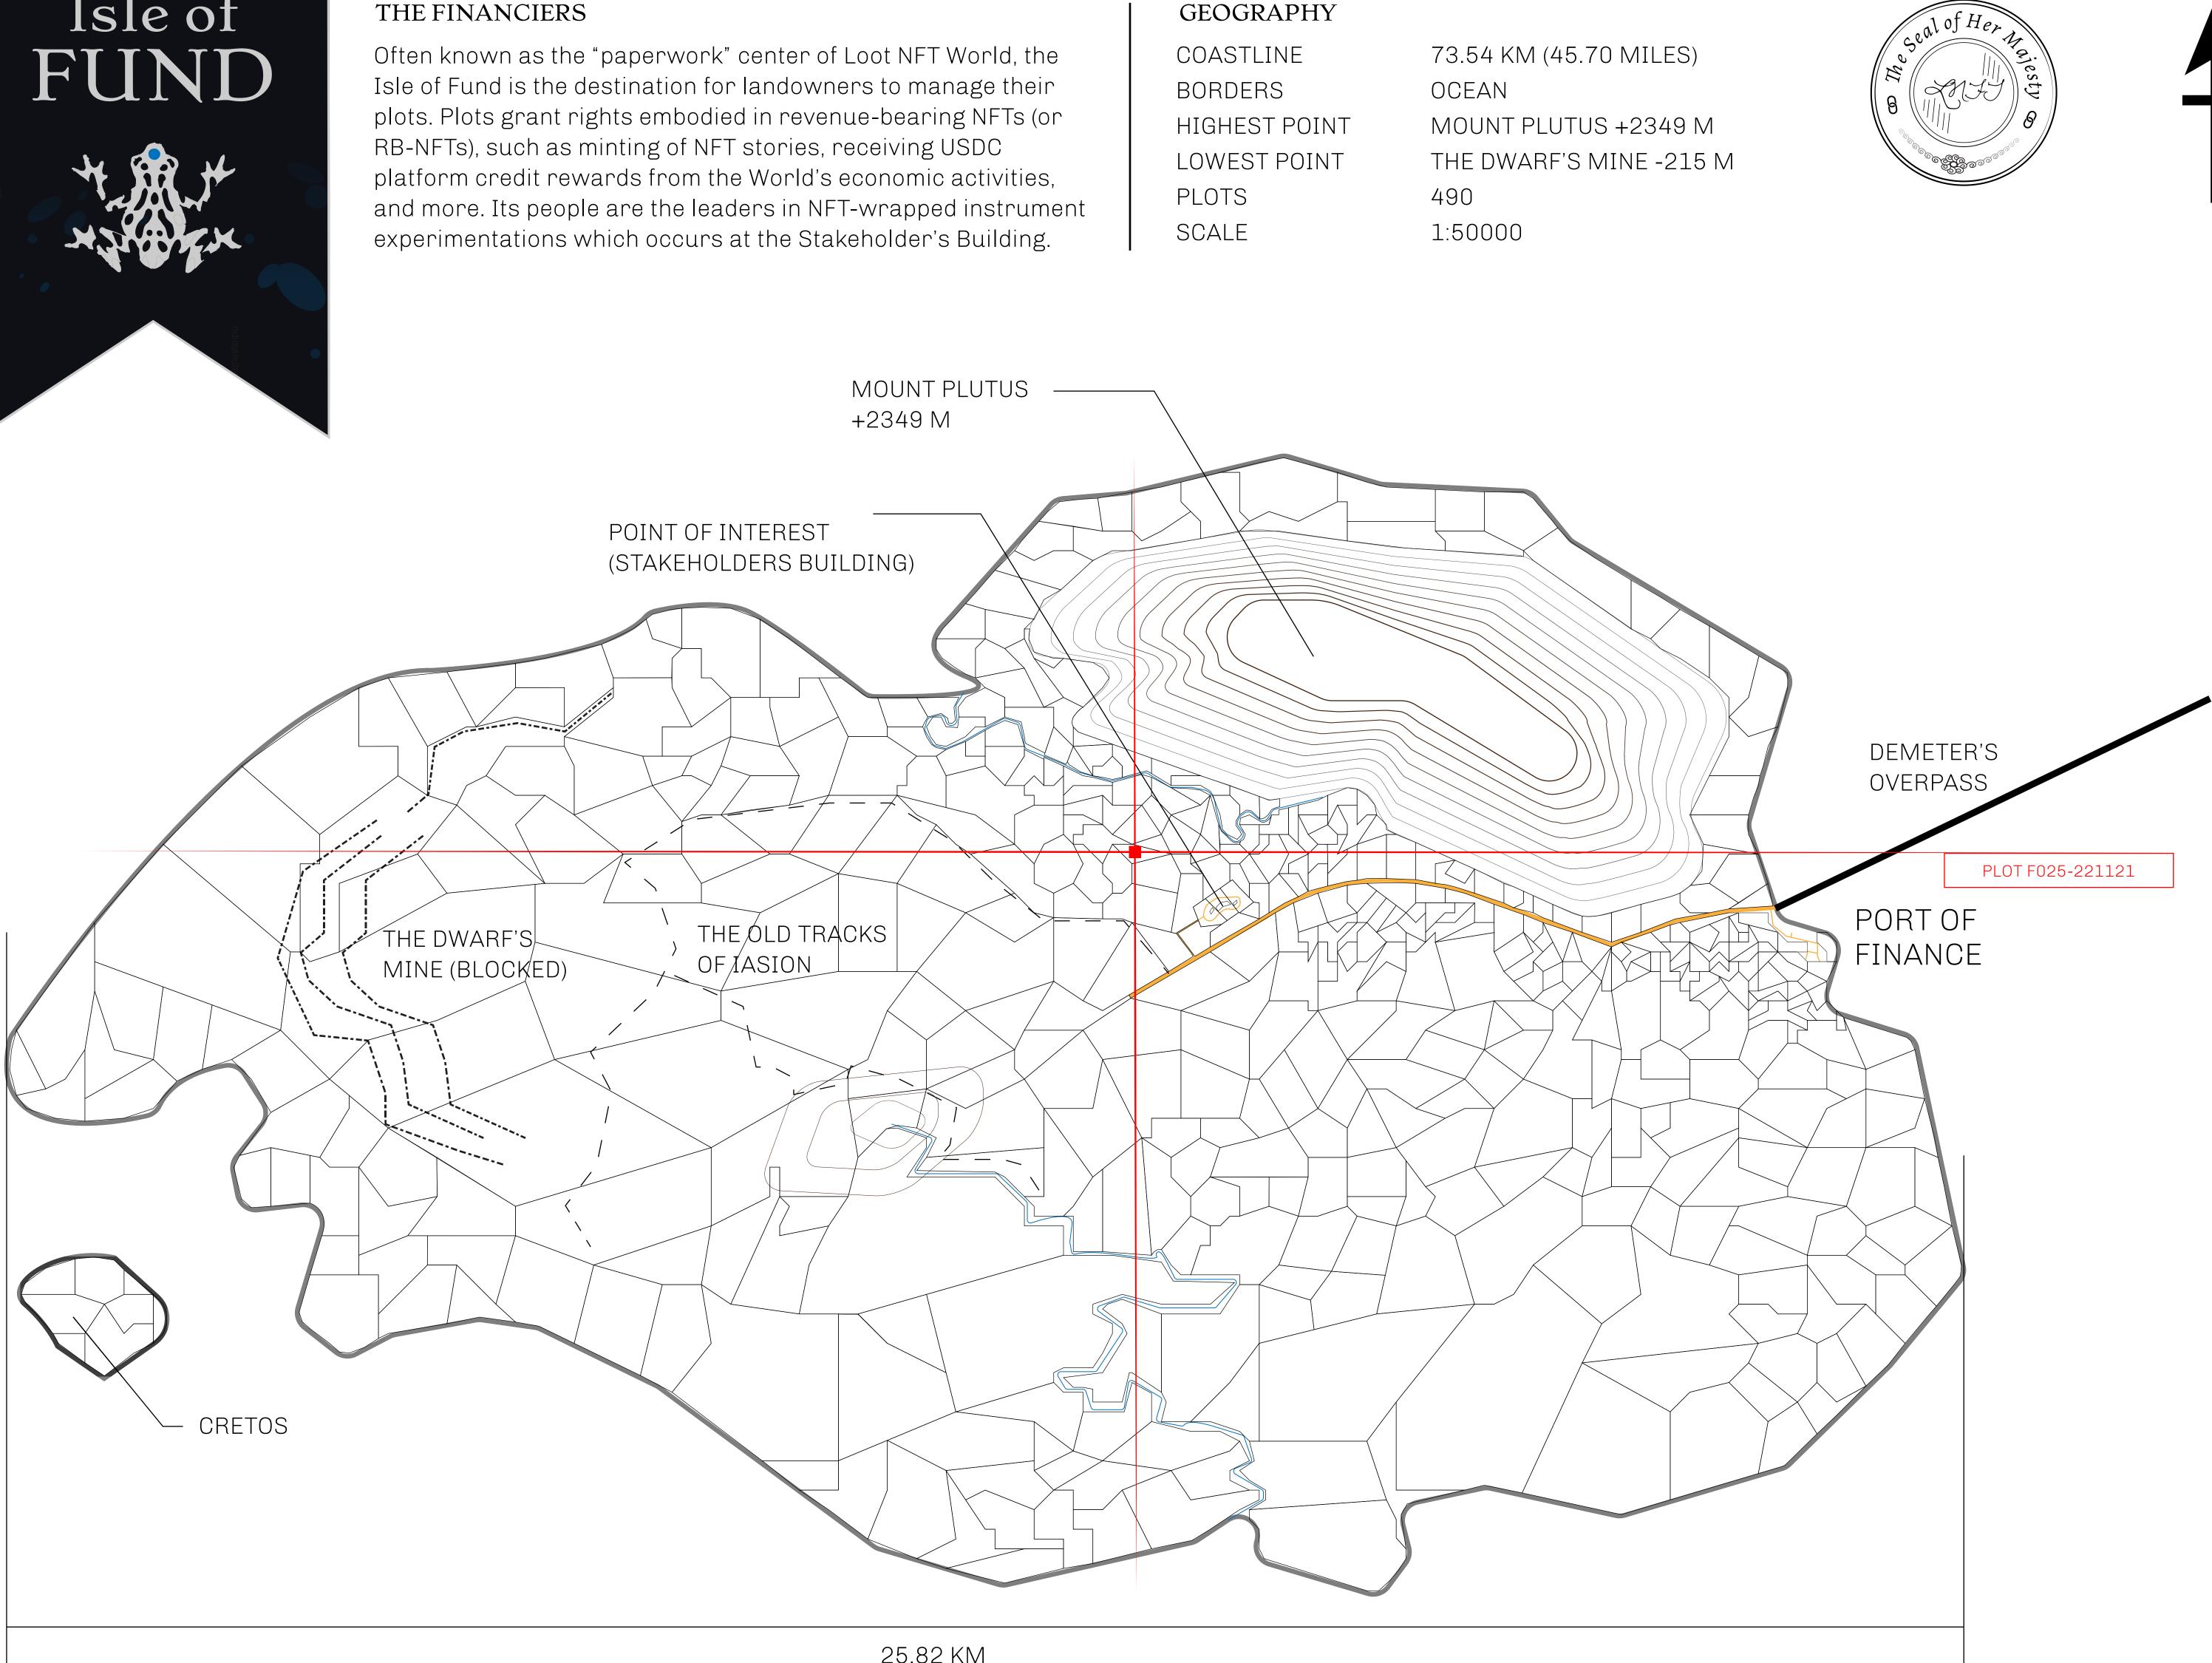

### THE FINANCIERS

## H.M. LNFT Land Registry

ADMINISTRATIVE AREA

OWNER ENTITLEMENT

**ISLE OF** 

Type W-IOF: (rewarded in C

| <b>У</b><br>FUND                | TITLE NUMBER<br>F025-221121 |                         |            |                                       |
|---------------------------------|-----------------------------|-------------------------|------------|---------------------------------------|
|                                 | ISSUED                      | <b>22 November 2021</b> | b.         | SCALE 1/50000                         |
| Share of 0.1%<br>Credits); Mint |                             | sales based on num      | ber of NFT | Stories minted                        |
| ,,,                             |                             |                         |            | a a a a a a a a a a a a a a a a a a a |
|                                 |                             |                         |            |                                       |
|                                 |                             |                         |            |                                       |
|                                 |                             |                         | P          | lot fo                                |
|                                 |                             |                         |            |                                       |
|                                 |                             |                         |            |                                       |
|                                 | こつつち                        |                         |            |                                       |
| LUIF<br>NDARY:                  |                             |                         |            |                                       |
|                                 |                             |                         |            |                                       |
|                                 |                             |                         |            |                                       |
|                                 |                             |                         |            |                                       |
|                                 |                             |                         | -          |                                       |
|                                 |                             |                         |            |                                       |
|                                 |                             |                         |            |                                       |