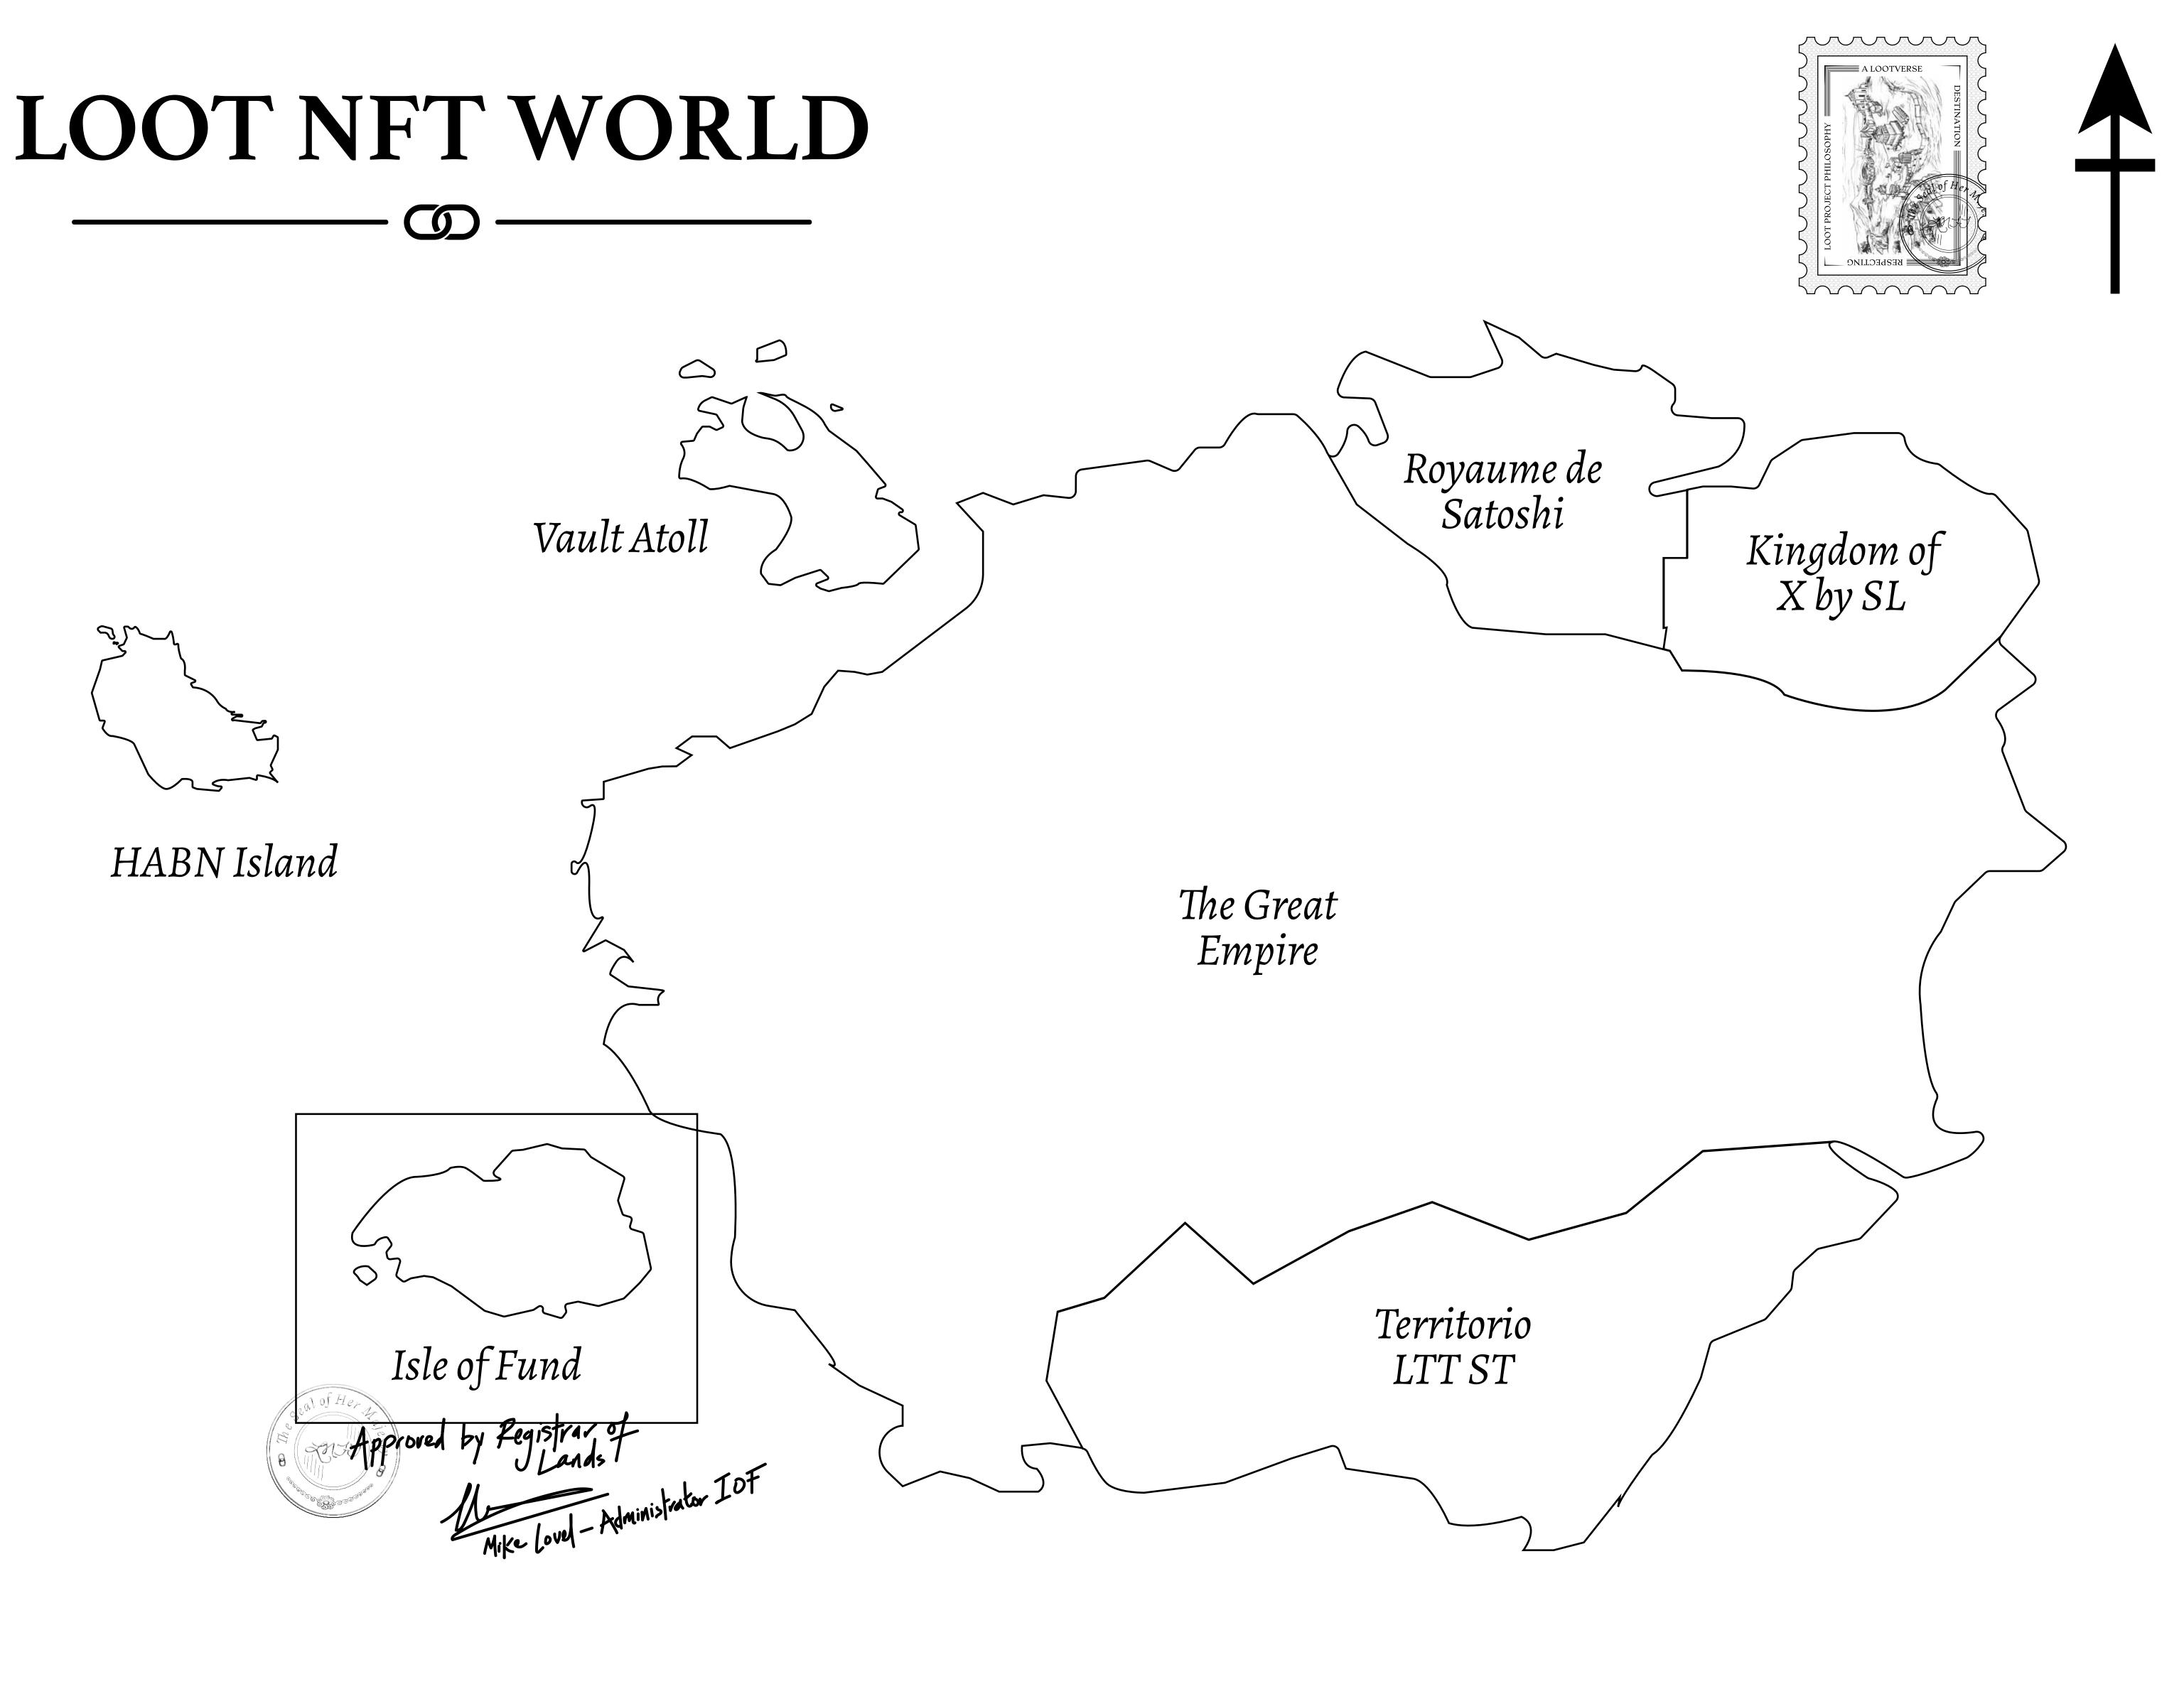

### THE FINANCIERS









## H.M. LNFT Land Registry

ADMINISTRATIVE AREA

OWNER ENTITLEMENT

**ISLE OF** 

Type W-IOF: (rewarded in C



| <b>У</b><br>FUND                | TITLE NUMBER<br>F025-221121 |                         |            |                                       |
|---------------------------------|-----------------------------|-------------------------|------------|---------------------------------------|
|                                 | ISSUED                      | <b>22 November 2021</b> | b.         | SCALE 1/50000                         |
| Share of 0.1%<br>Credits); Mint |                             | sales based on num      | ber of NFT | Stories minted                        |
| ,,,                             |                             |