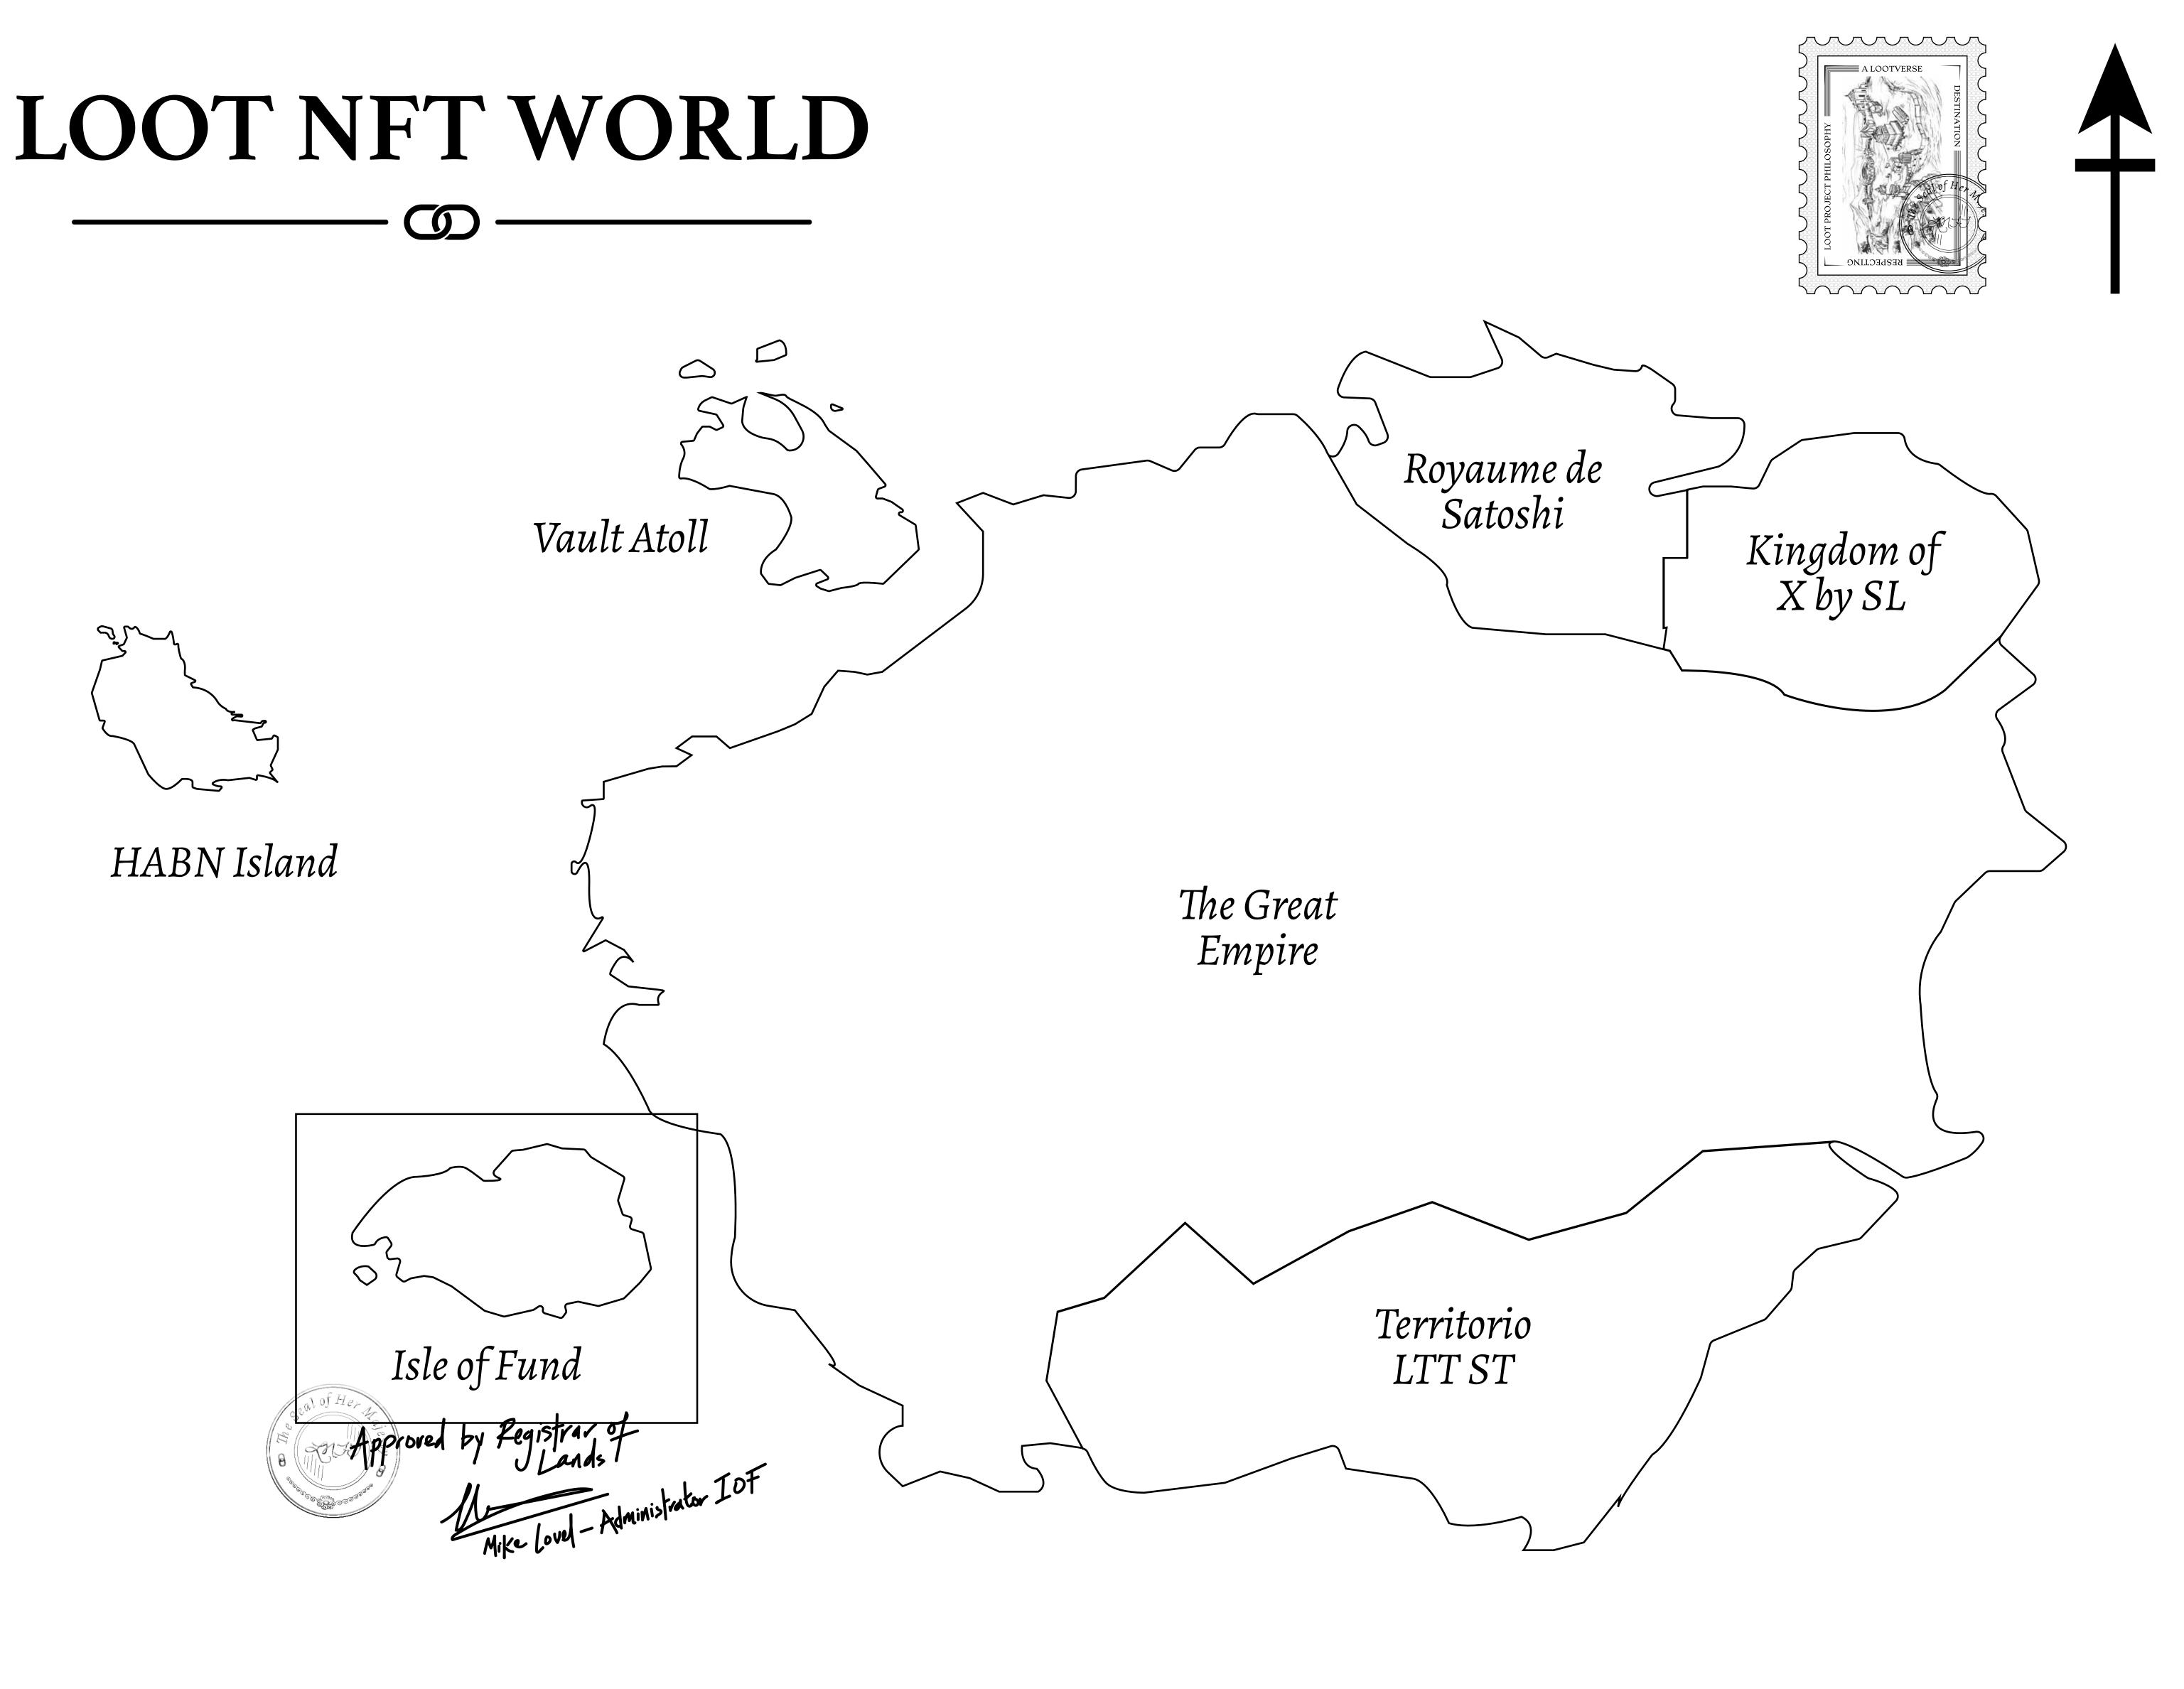

### THE FINANCIERS









## H.M. LNFT Land Registry

ADMINISTRATIVE AREA

OWNER ENTITLEMENT

**ISLE OF** 

Type W-IOF: S (rewarded in C



# PLOT F025

| <b>У</b><br>FUND | TITLE NUMBER<br>F024-221121    |             |                             |           |
|------------------|--------------------------------|-------------|-----------------------------|-----------|
|                  |                                |             |                             |           |
|                  | Share of 0.1%<br>Credits); Min |             | sales based on numb<br>ries | er of NFT |
|                  |                                |             |                             |           |
|                  |                                |             |