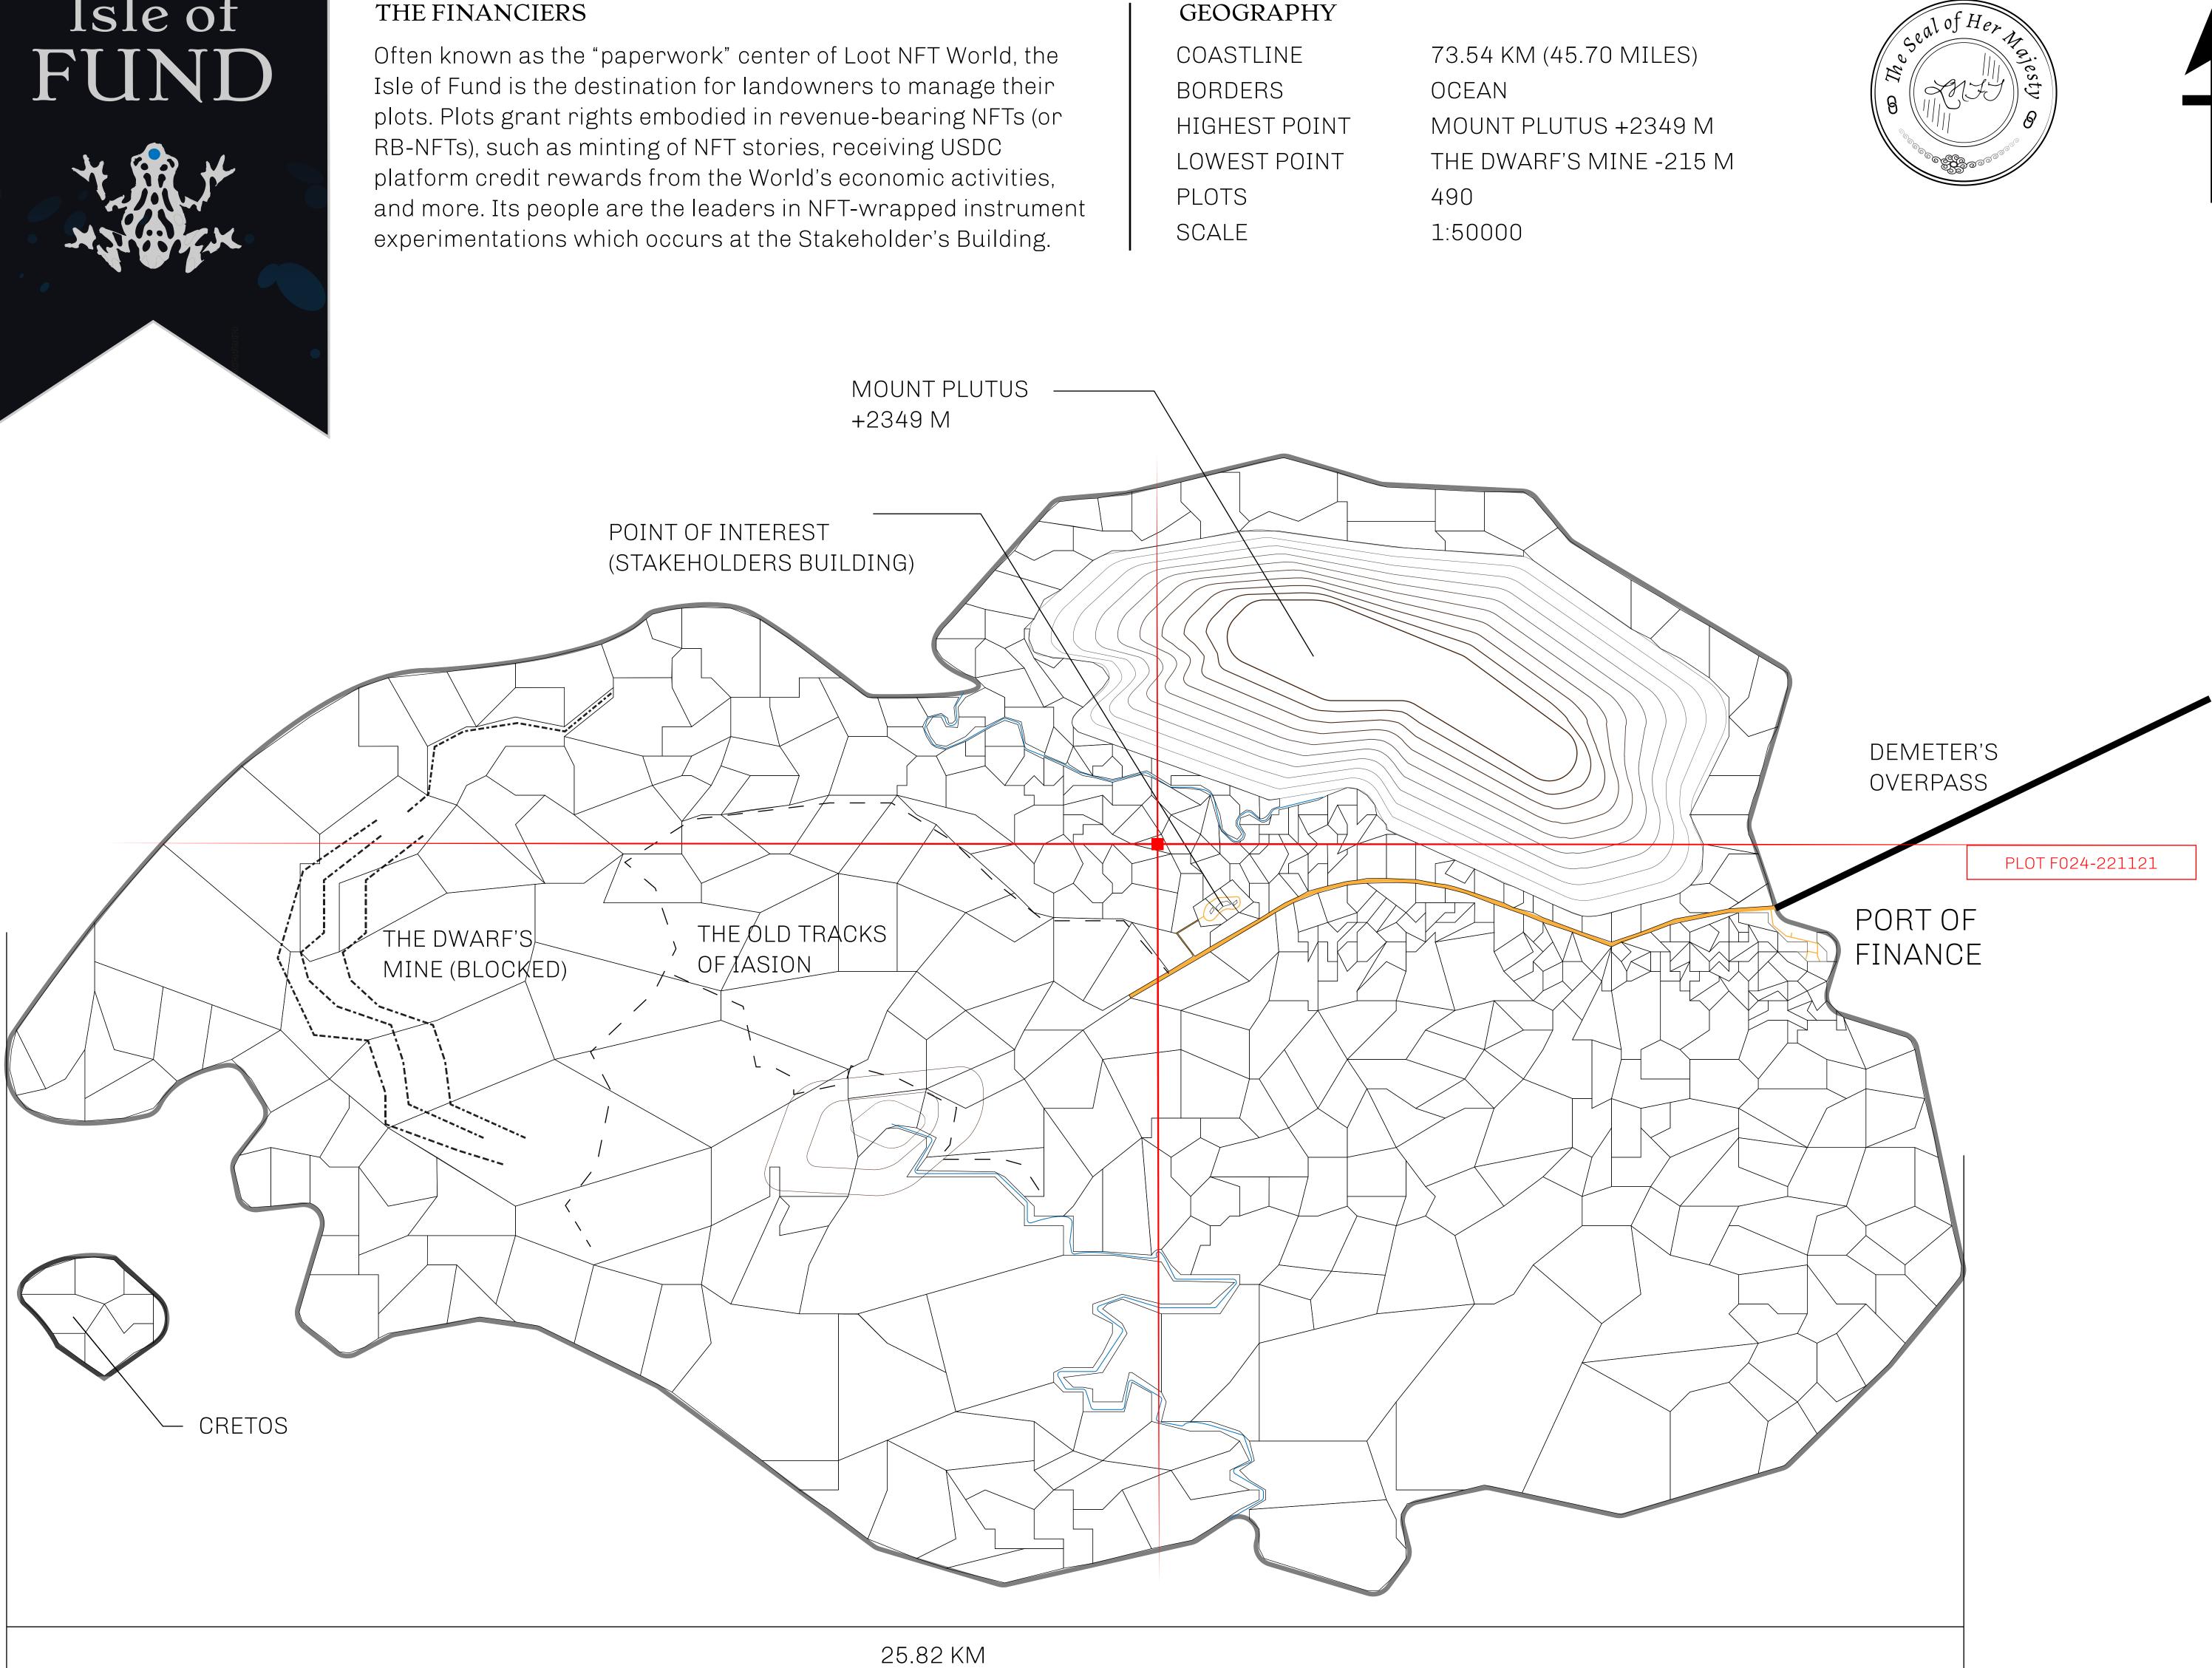

### THE FINANCIERS

## H.M. LNFT Land Registry

ADMINISTRATIVE AREA

OWNER ENTITLEMENT

**ISLE OF** 

Type W-IOF: S (rewarded in C

# PLOT F025

| <b>У</b><br>FUND | TITLE NUMBER<br>F024-221121    |             |                             |           |
|------------------|--------------------------------|-------------|-----------------------------|-----------|
|                  |                                |             |                             |           |
|                  | Share of 0.1%<br>Credits); Min |             | sales based on numb<br>ries | er of NFT |
|                  |                                |             |                             |           |
|                  |                                |             |                             |           |
|                  |                                |             |                             |           |
|                  |                                |             |                             | X         |
|                  |                                |             |                             |           |
|                  |                                |             |                             |           |
|                  |                                |             |                             |           |
|                  | ΡL                             | OT FO2      | 24                          |           |
|                  |                                | NDARY: 1.23 |                             |           |
|                  |                                |             |                             |           |
|                  |                                |             |                             |           |
|                  |                                |             |                             |           |
|                  |                                |             |                             |           |
|                  |                                |             |                             |           |
|                  |                                |             |                             |           |
|                  |                                |             |                             |           |
|                  |                                |             |                             |           |
|                  |                                |             |                             |           |