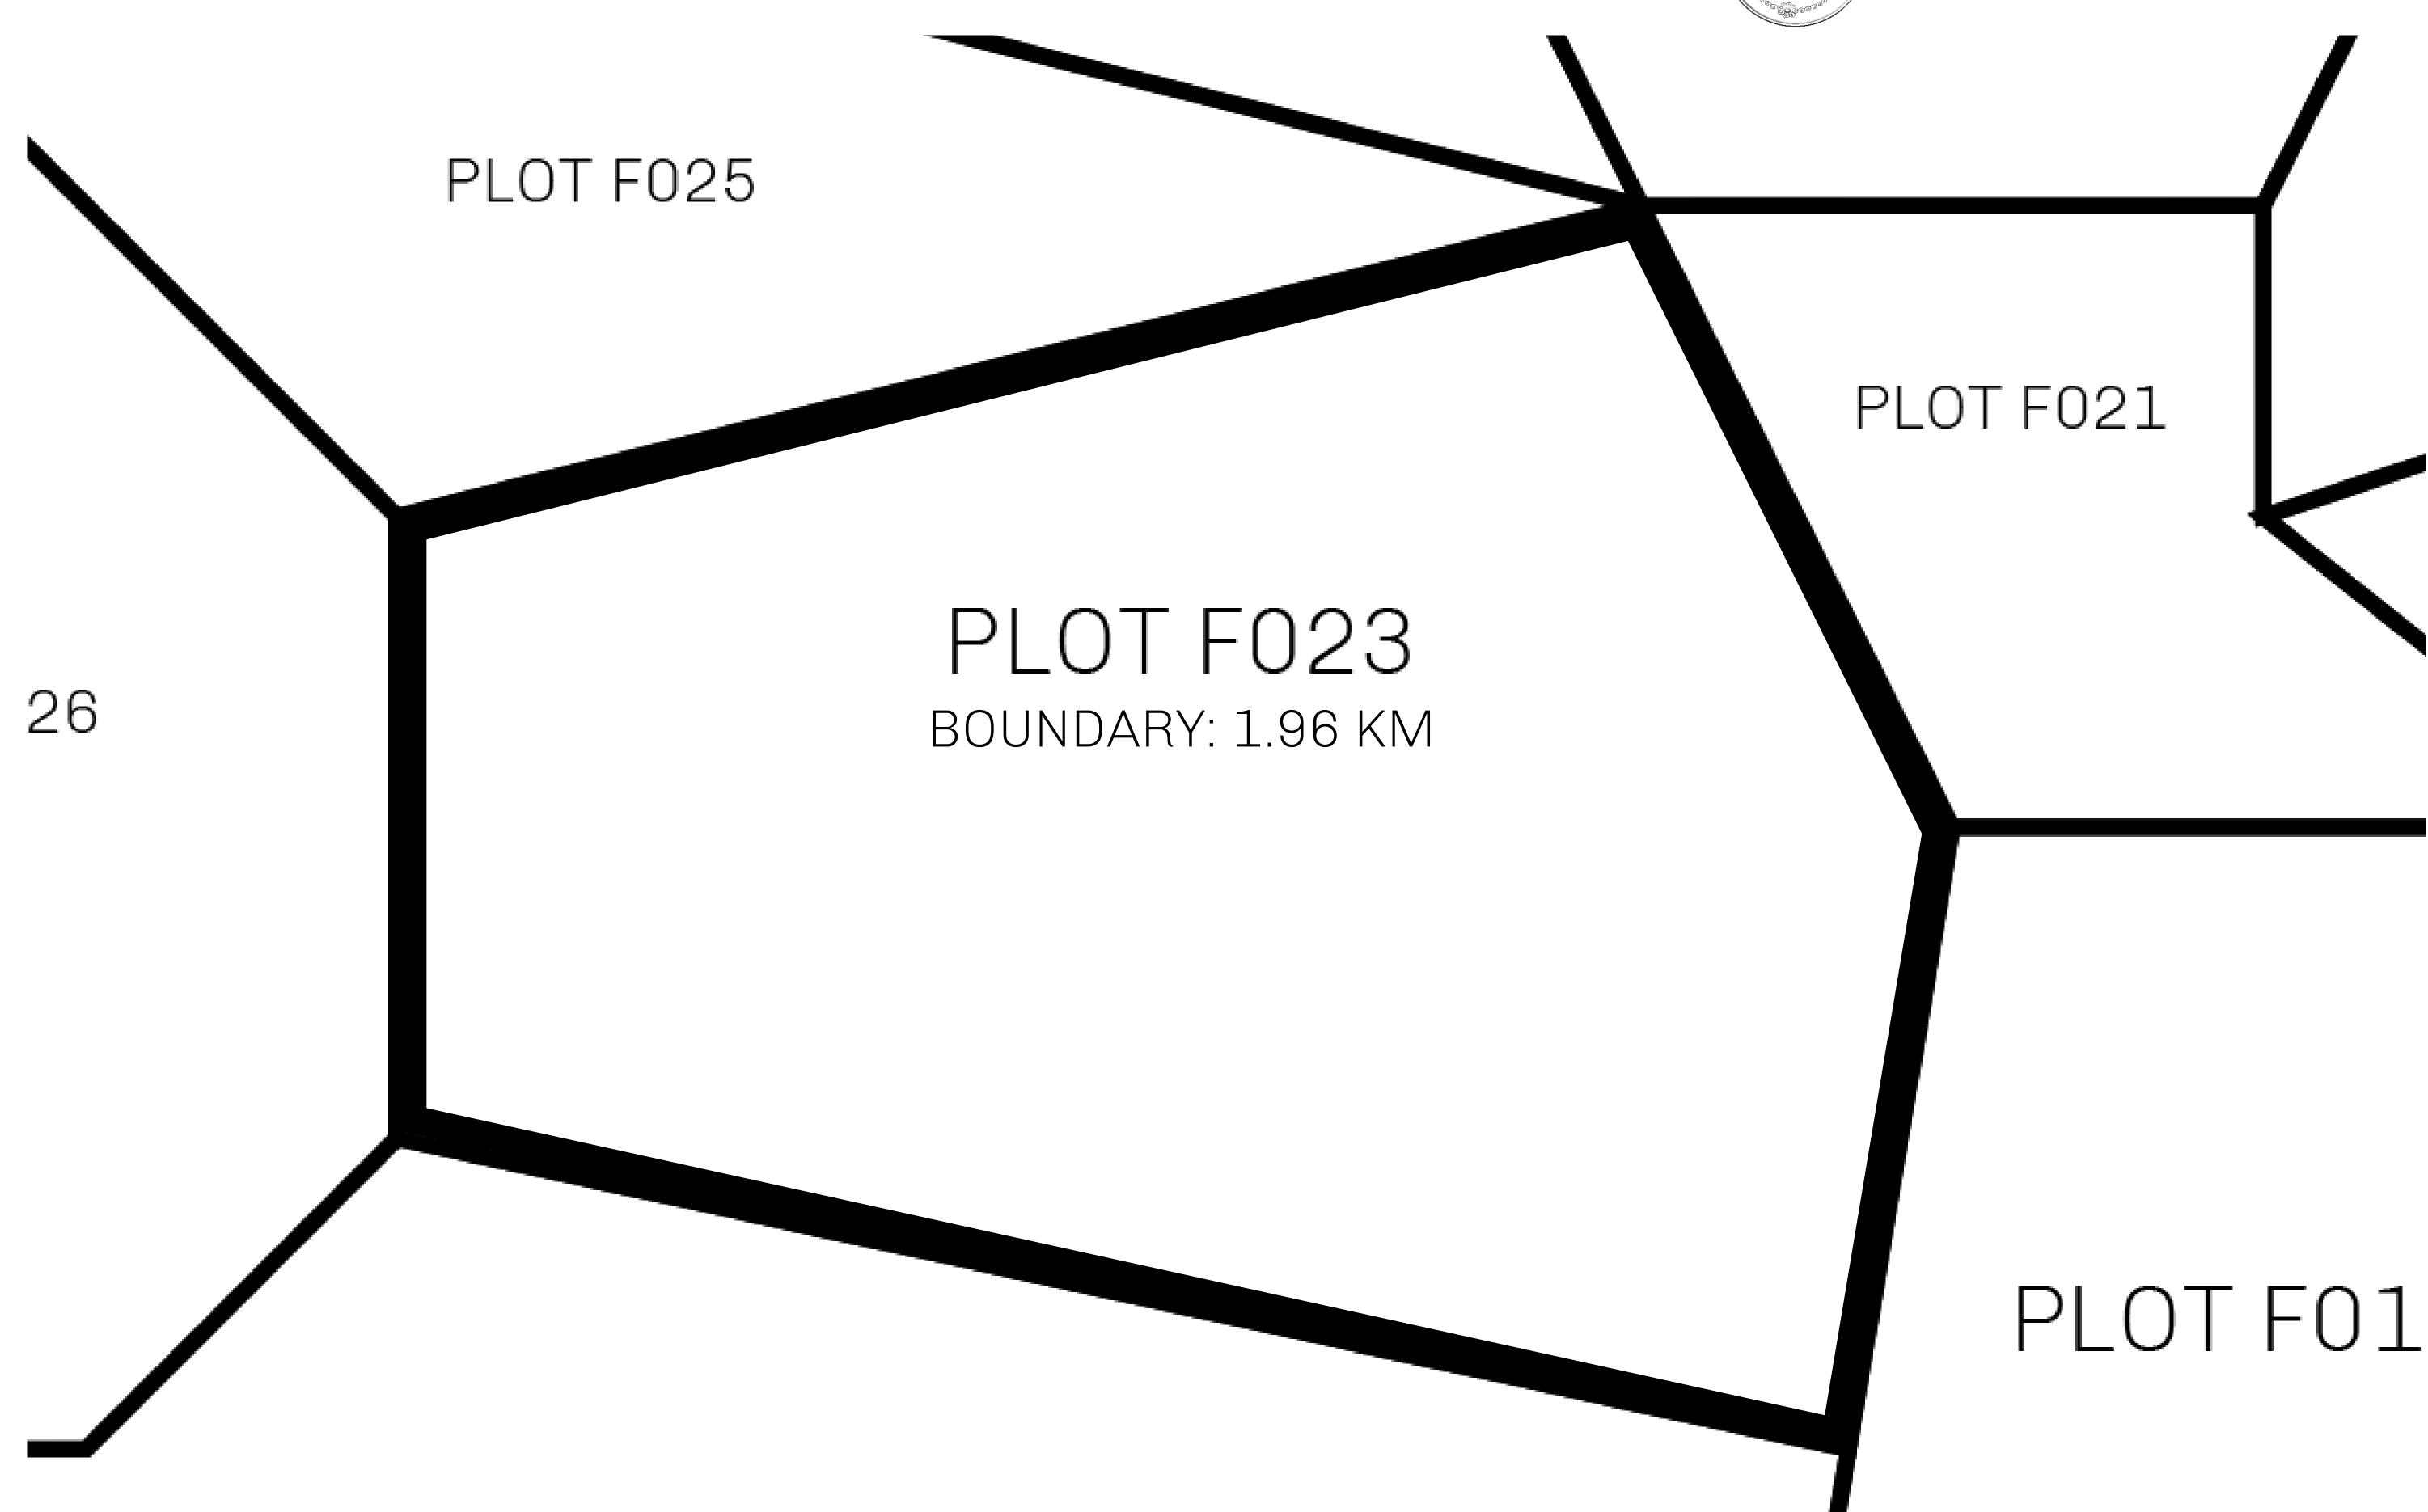

## H.M. LNFT Land Registry

F023-221121

TITLE NUMBER

ADMINISTRATIVE AREA

ISLE OF FUND

ISSUED 22 November 2021

SCALE **1/50000** 

OWNER ENTITLEMENT

Type W-IOF: Share of 0.1% of all BUN sales based on number of NFT Stories minted (rewarded in Credits); Mint 4 NFT Stories