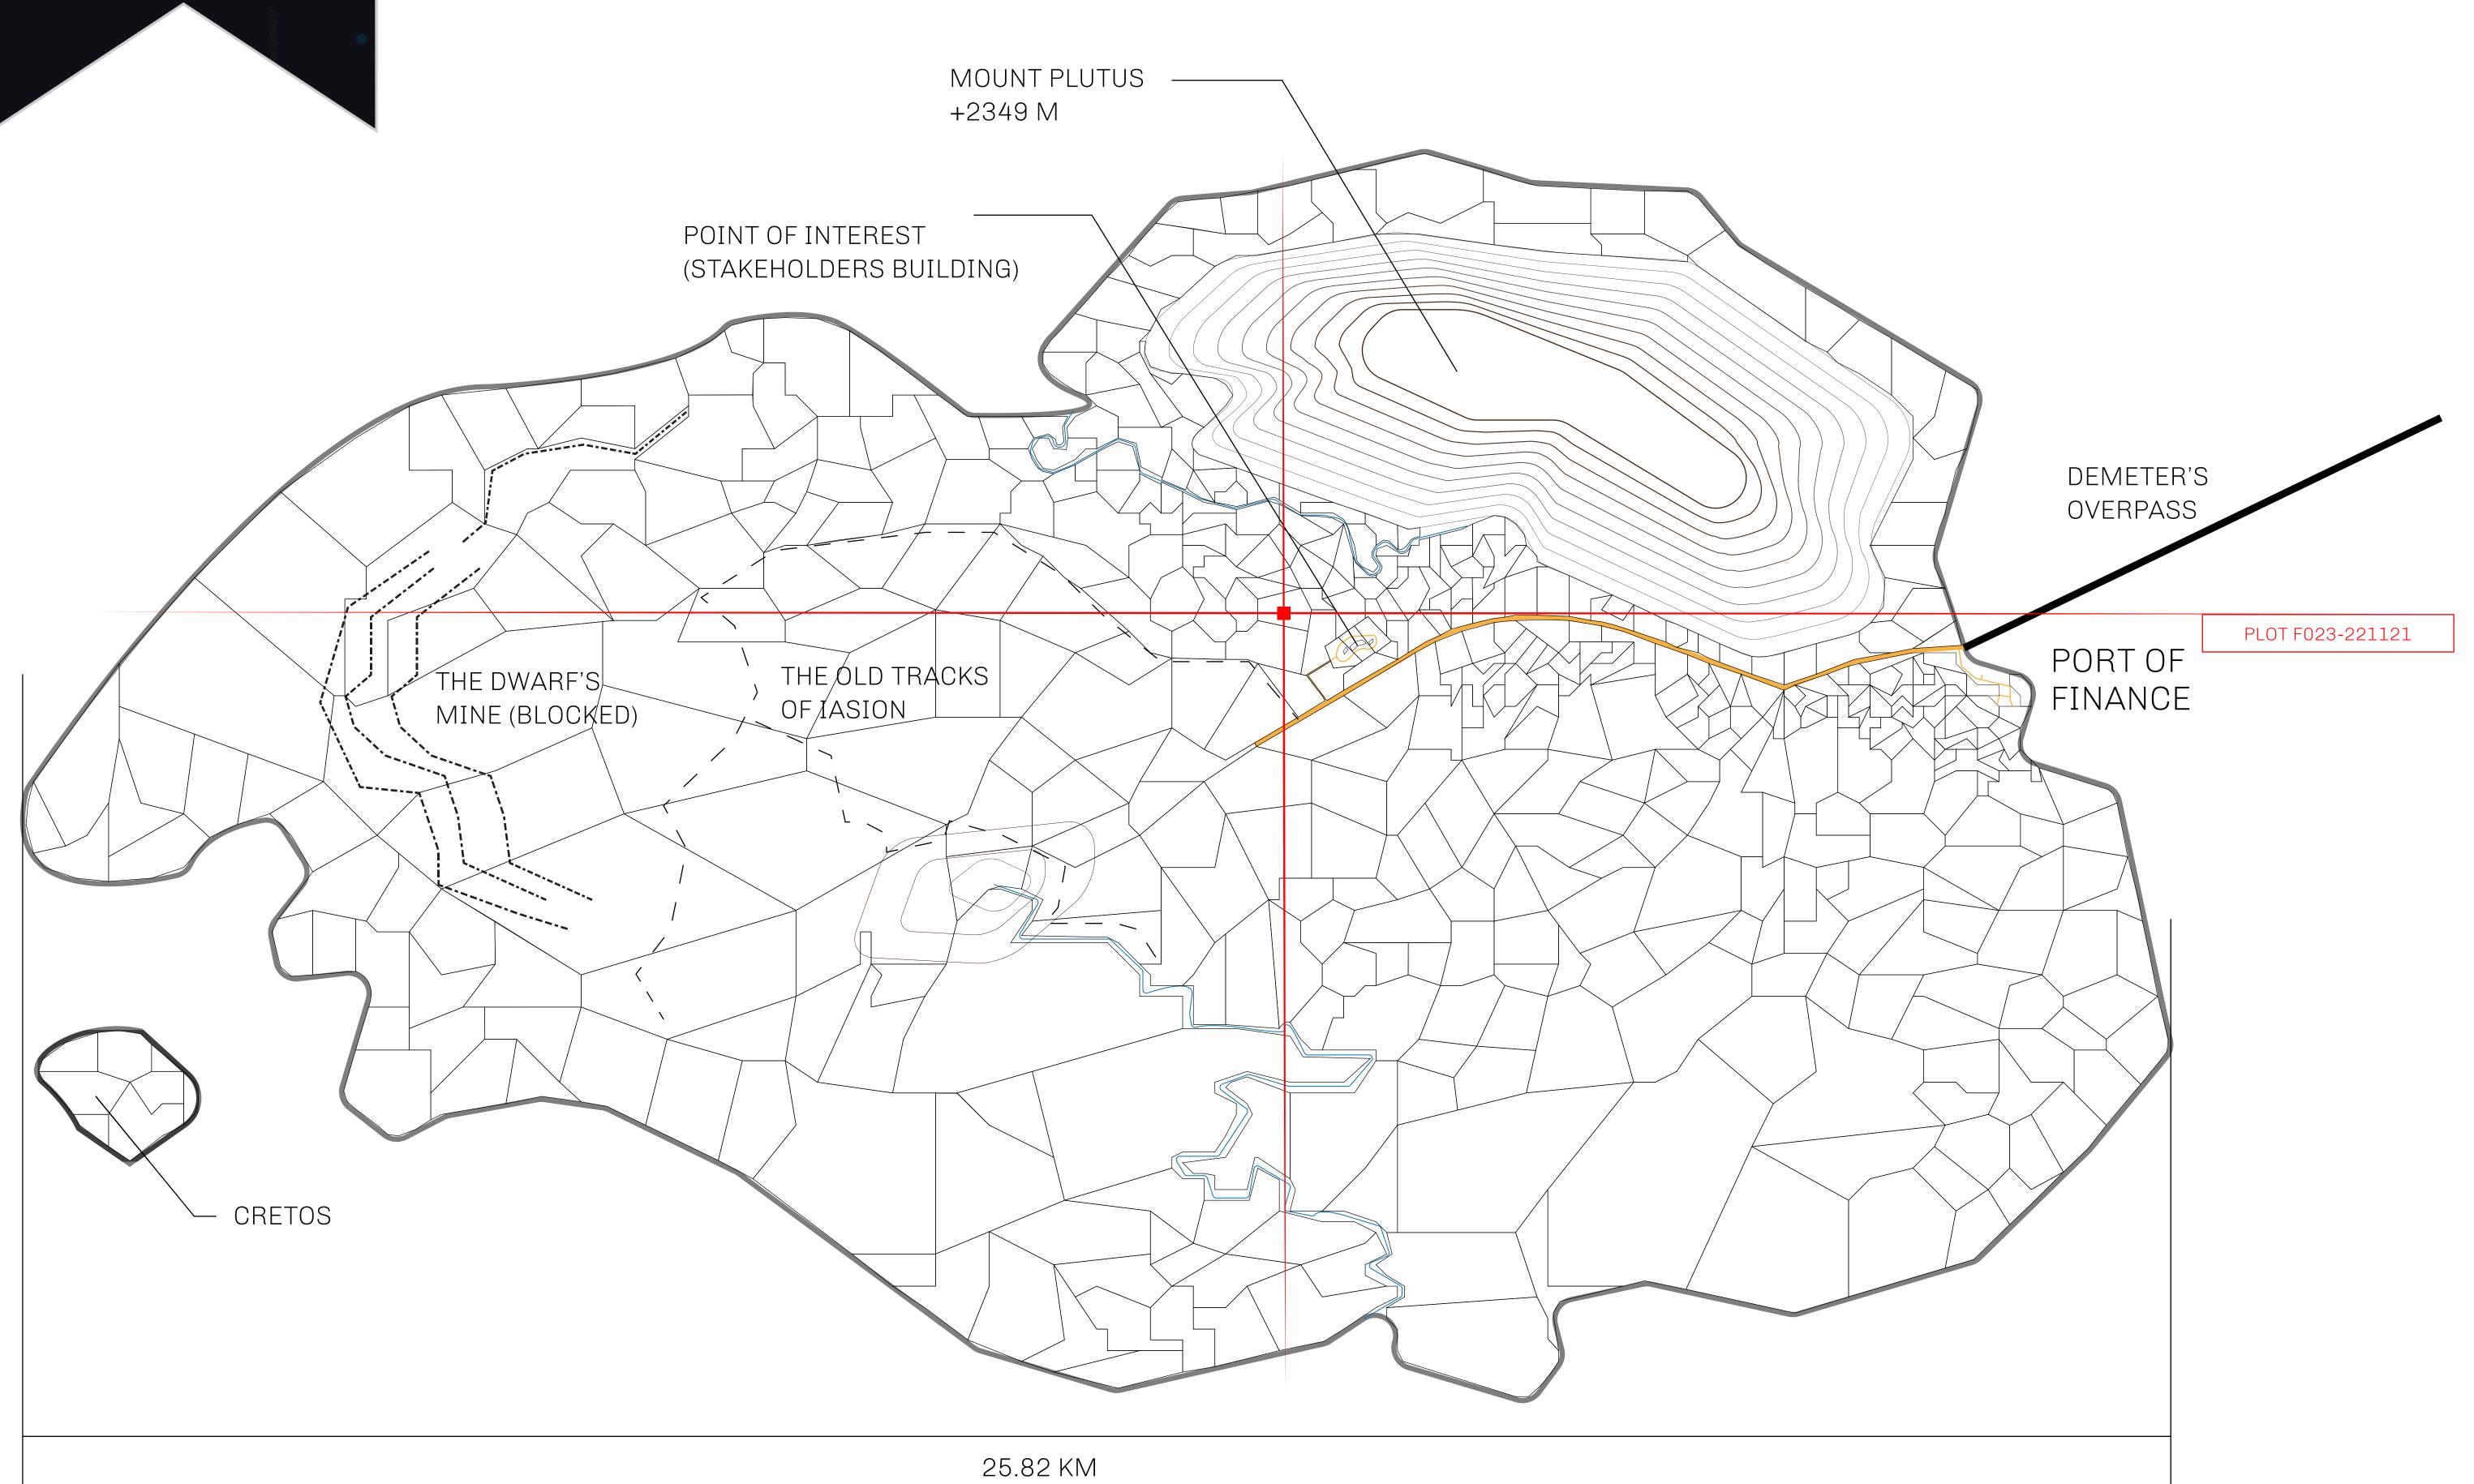

## GEOGRAPHY

COASTLINE BORDERS HIGHEST POINT LOWEST POINT PLOTS

SCALE

73.54 KM (45.70 MILES) OCEAN

MOUNT PLUTUS +2349 M THE DWARF'S MINE -215 M

490

1:50000

## H.M. LNFT Land Registry

F023-221121

TITLE NUMBER

ADMINISTRATIVE AREA

ISLE OF FUND

ISSUED 22 November 2021

SCALE **1/50000** 

OWNER ENTITLEMENT