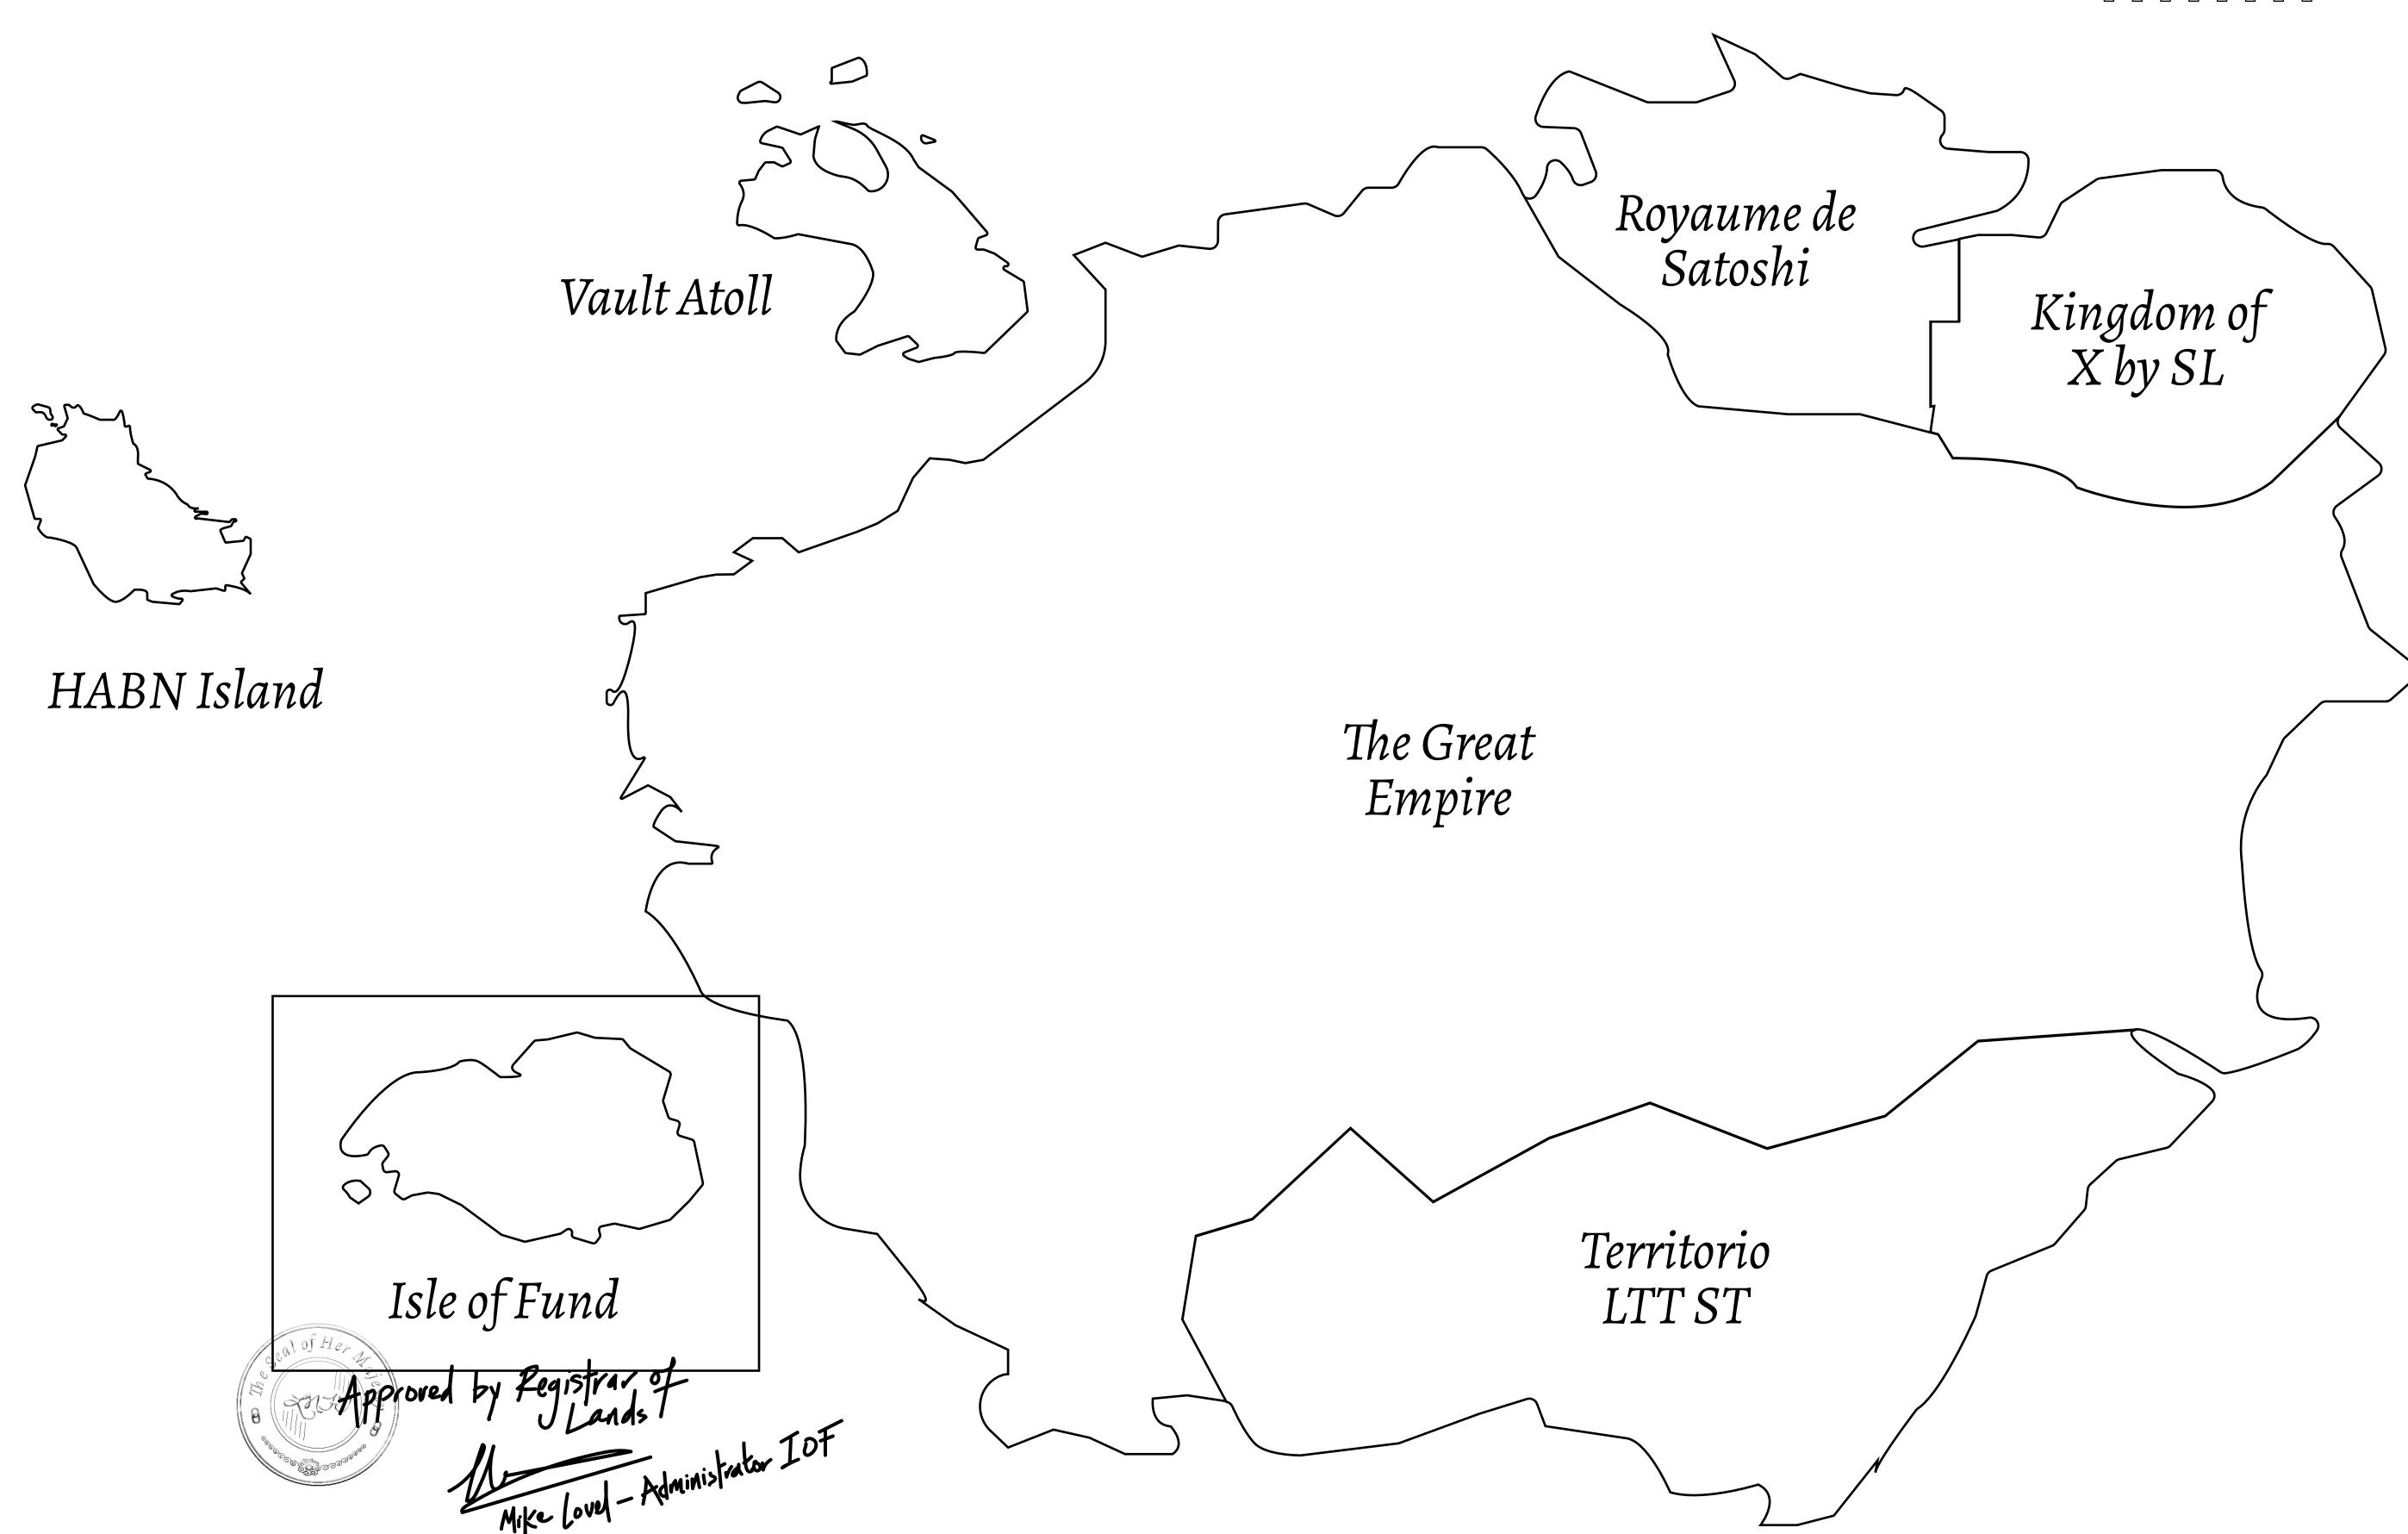

## THE FINANCIERS

Often known as the "paperwork" center of Loot NFT World, the Isle of Fund is the destination for landowners to manage their plots. Plots grant rights embodied in revenue-bearing NFTs (or RB-NFTs), such as minting of NFT stories, receiving USDC platform credit rewards from the World's economic activities, and more. Its people are the leaders in NFT-wrapped instrument experimentations which occurs at the Stakeholder's Building.

## GEOGRAPHY

COASTLINE BORDERS HIGHEST POINT LOWEST POINT PLOTS

SCALE

73.54 KM (45.70 MILES) OCEAN

MOUNT PLUTUS +2349 M THE DWARF'S MINE -215 M

490

1:50000