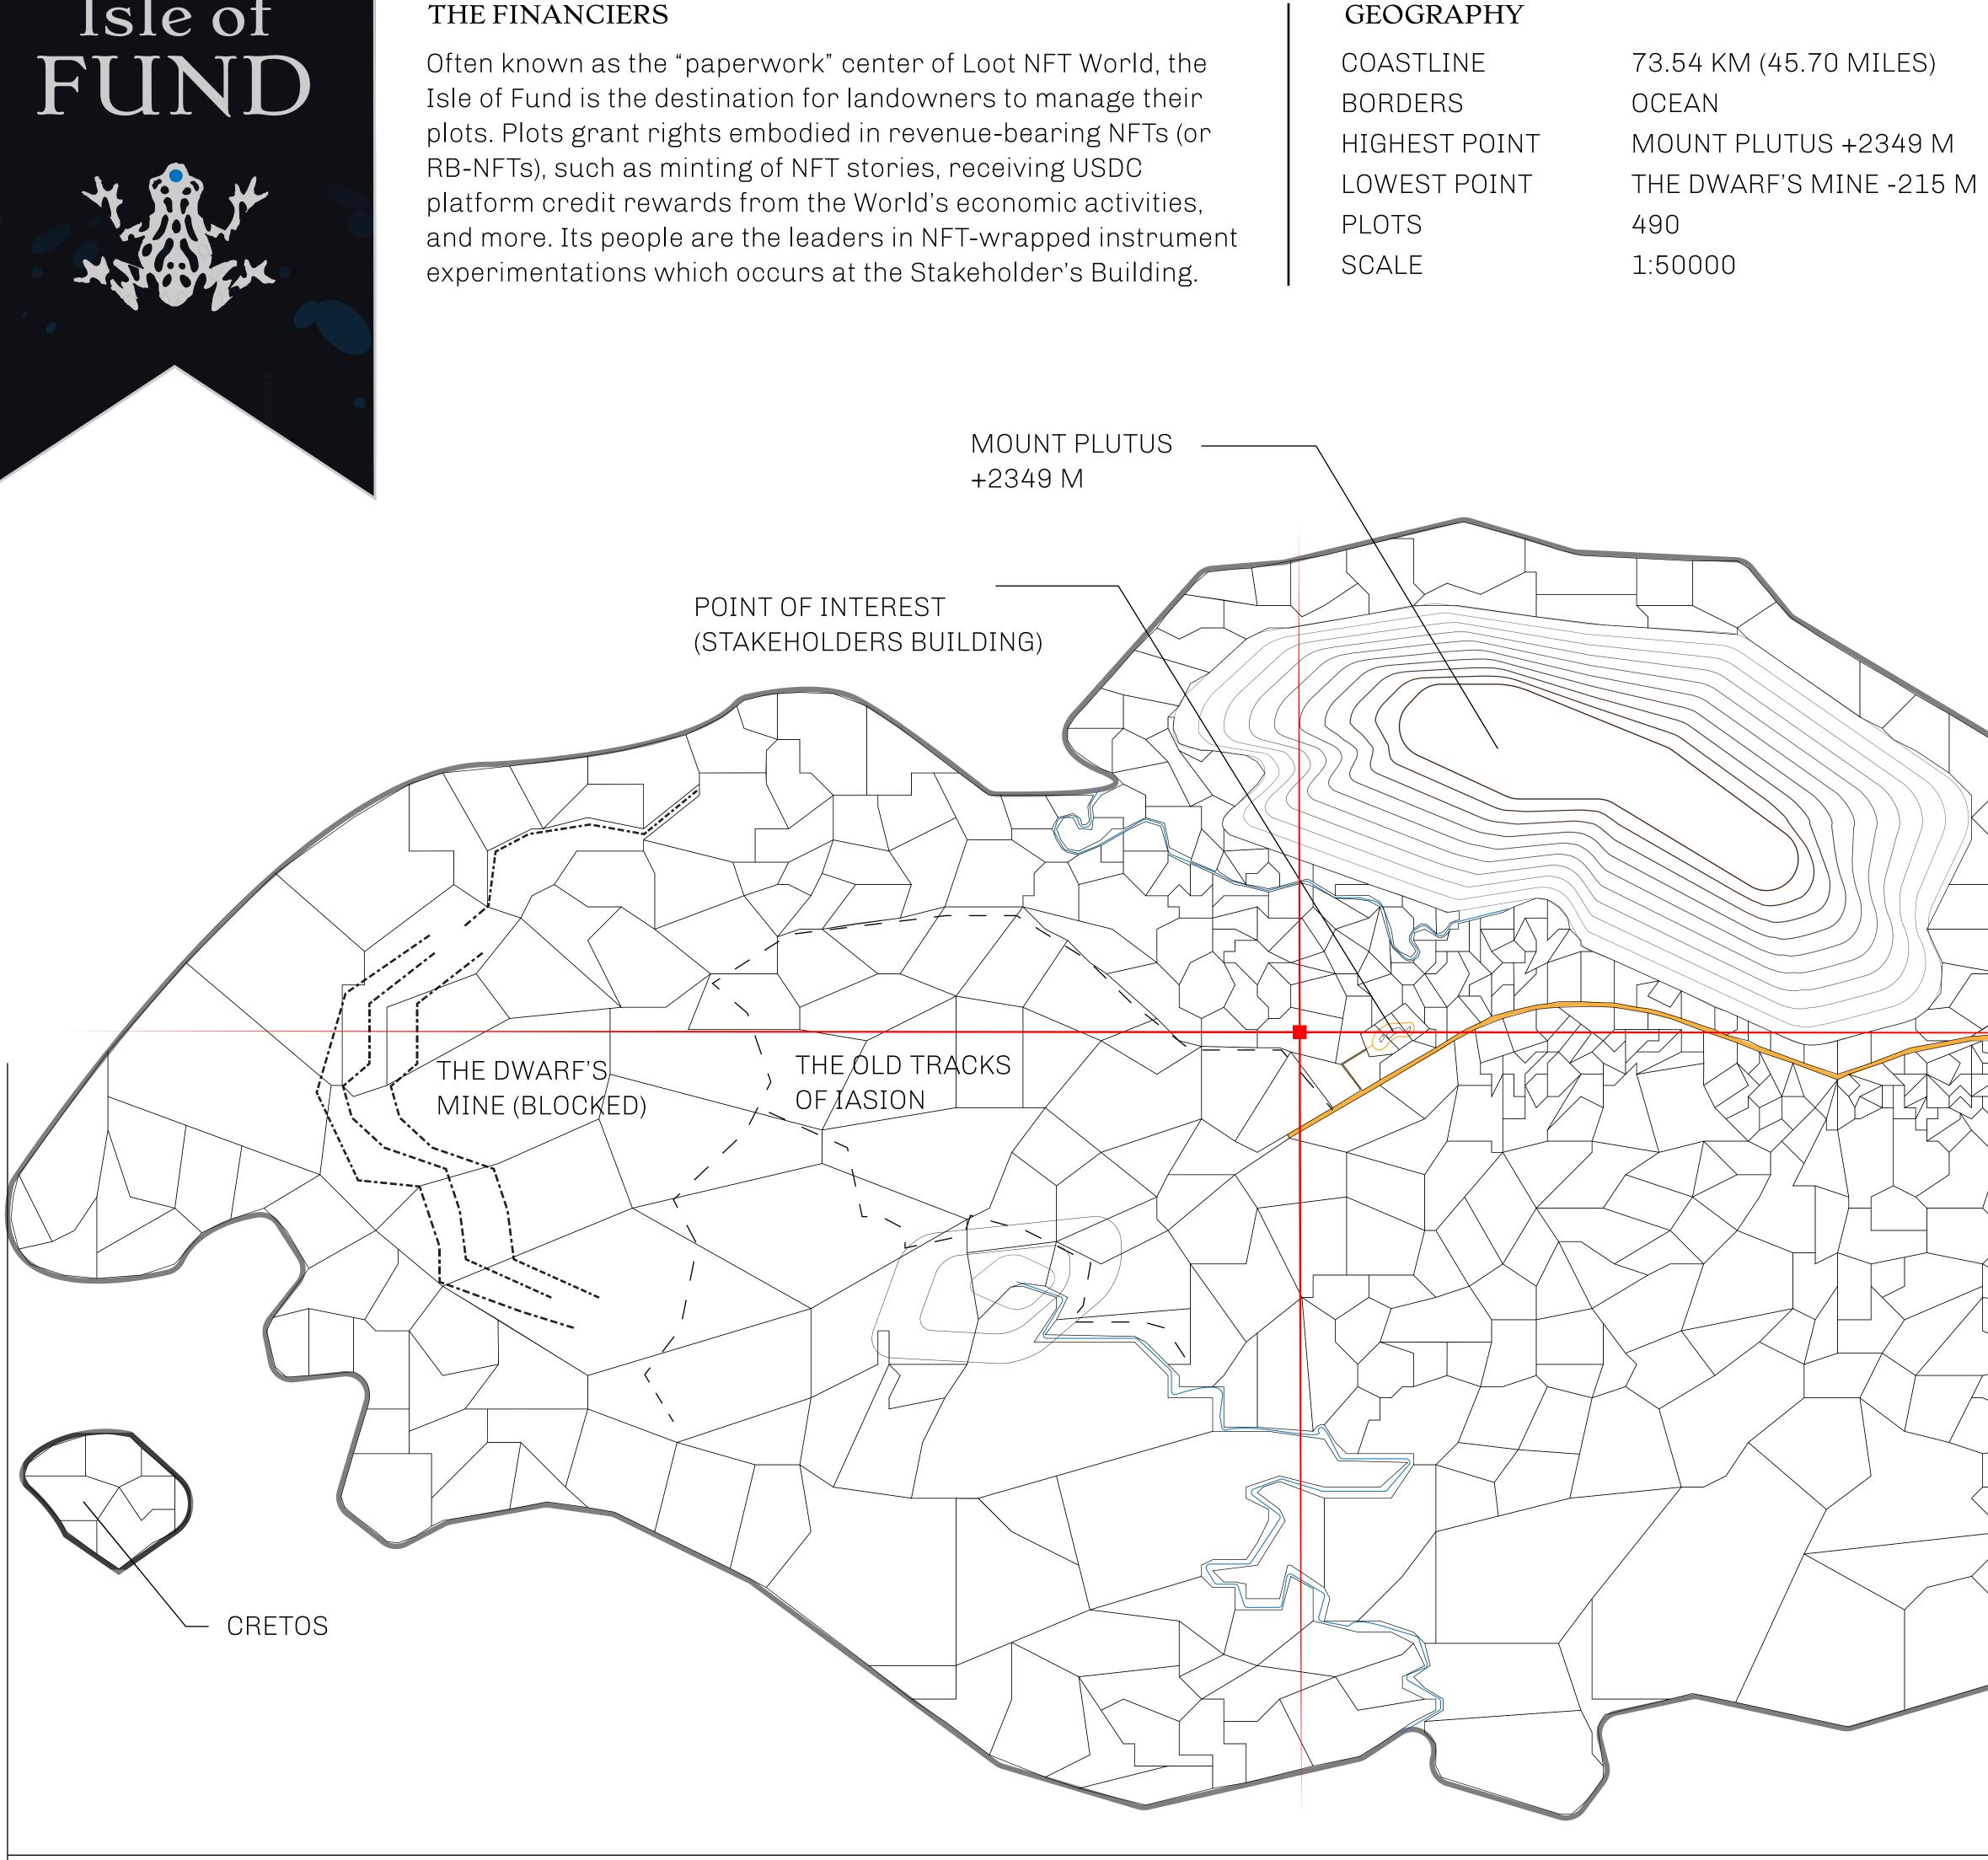

## THE FINANCIERS

DEMETER'S OVERPASS PORT OF FINANCE PLOT F022-221121

## H.M. LNFT Land Registr

ADMINISTRATIVE AREA

OWNER ENTITLEMENT

**ISLE OF** 

Type W-IOF: S (rewarded in C

| TITLE NUMBER                                                                                                    |  |  |  |
|-----------------------------------------------------------------------------------------------------------------|--|--|--|
|                                                                                                                 |  |  |  |
| /50000                                                                                                          |  |  |  |
| ed                                                                                                              |  |  |  |
| in the second |  |  |  |
|                                                                                                                 |  |  |  |
|                                                                                                                 |  |  |  |
|                                                                                                                 |  |  |  |

## PLOT F022 BOUNDARY: 2.77 KM

**OFFICIAL PERSPECTIVE SHEET FOR FILING** 

Indicate vantage point for each drawing. Copy and mark each sheet required prior to filing.

Guide - Vantage point should be indicated as shown in the diagram: