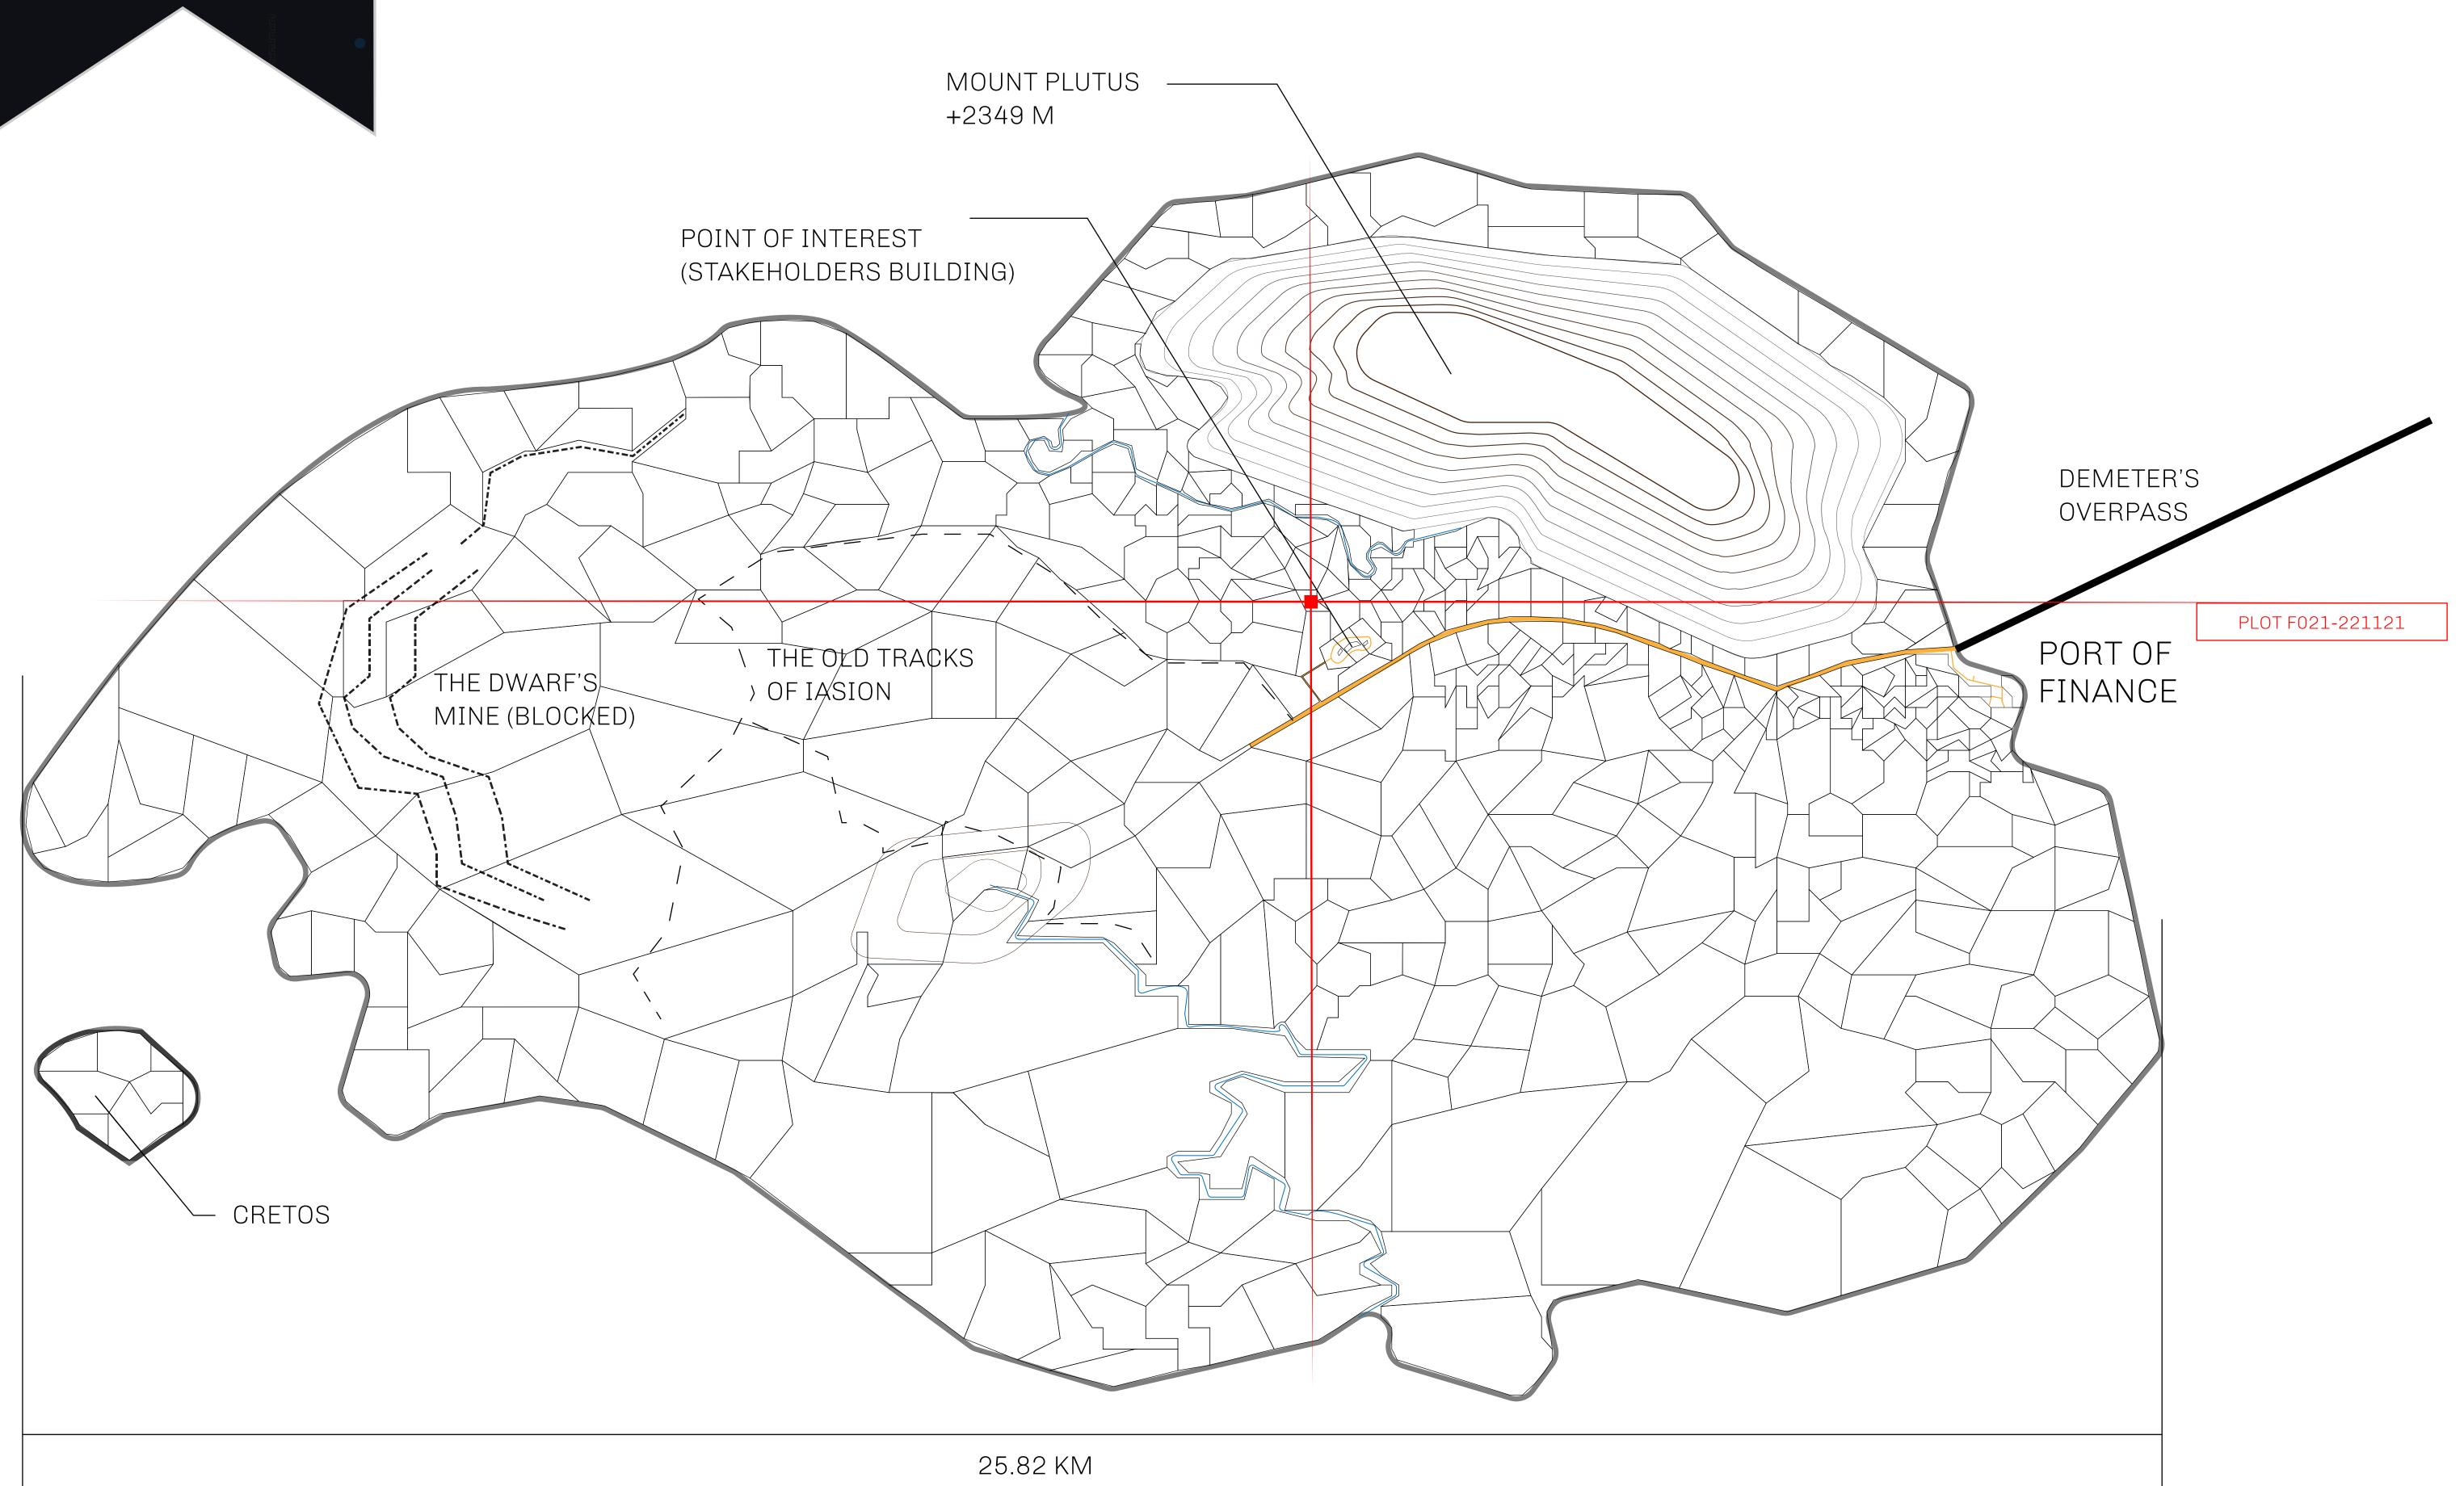

## GEOGRAPHY

COASTLINE
BORDERS
HIGHEST POINT
LOWEST POINT
PLOTS

SCALE

73.54 KM (45.70 MILES) OCEAN

MOUNT PLUTUS +2349 M THE DWARF'S MINE -215 M

490 1:50000

| H.M. LNFT Land Registry                                                                                                                       |              | TITLE NUMBER            |     |               |
|-----------------------------------------------------------------------------------------------------------------------------------------------|--------------|-------------------------|-----|---------------|
|                                                                                                                                               |              | F021-221121             |     |               |
| ADMINISTRATIVE AREA                                                                                                                           | ISLE OF FUND | ISSUED 22 November 2021 | BJ. | SCALE 1/50000 |
| OWNER ENTITLEMENT  Type W-IOF: Share of 0.1% of all BUN sales based on number of NFT Stories minted (rewarded in Credits); Mint 4 NFT Stories |              |                         |     |               |