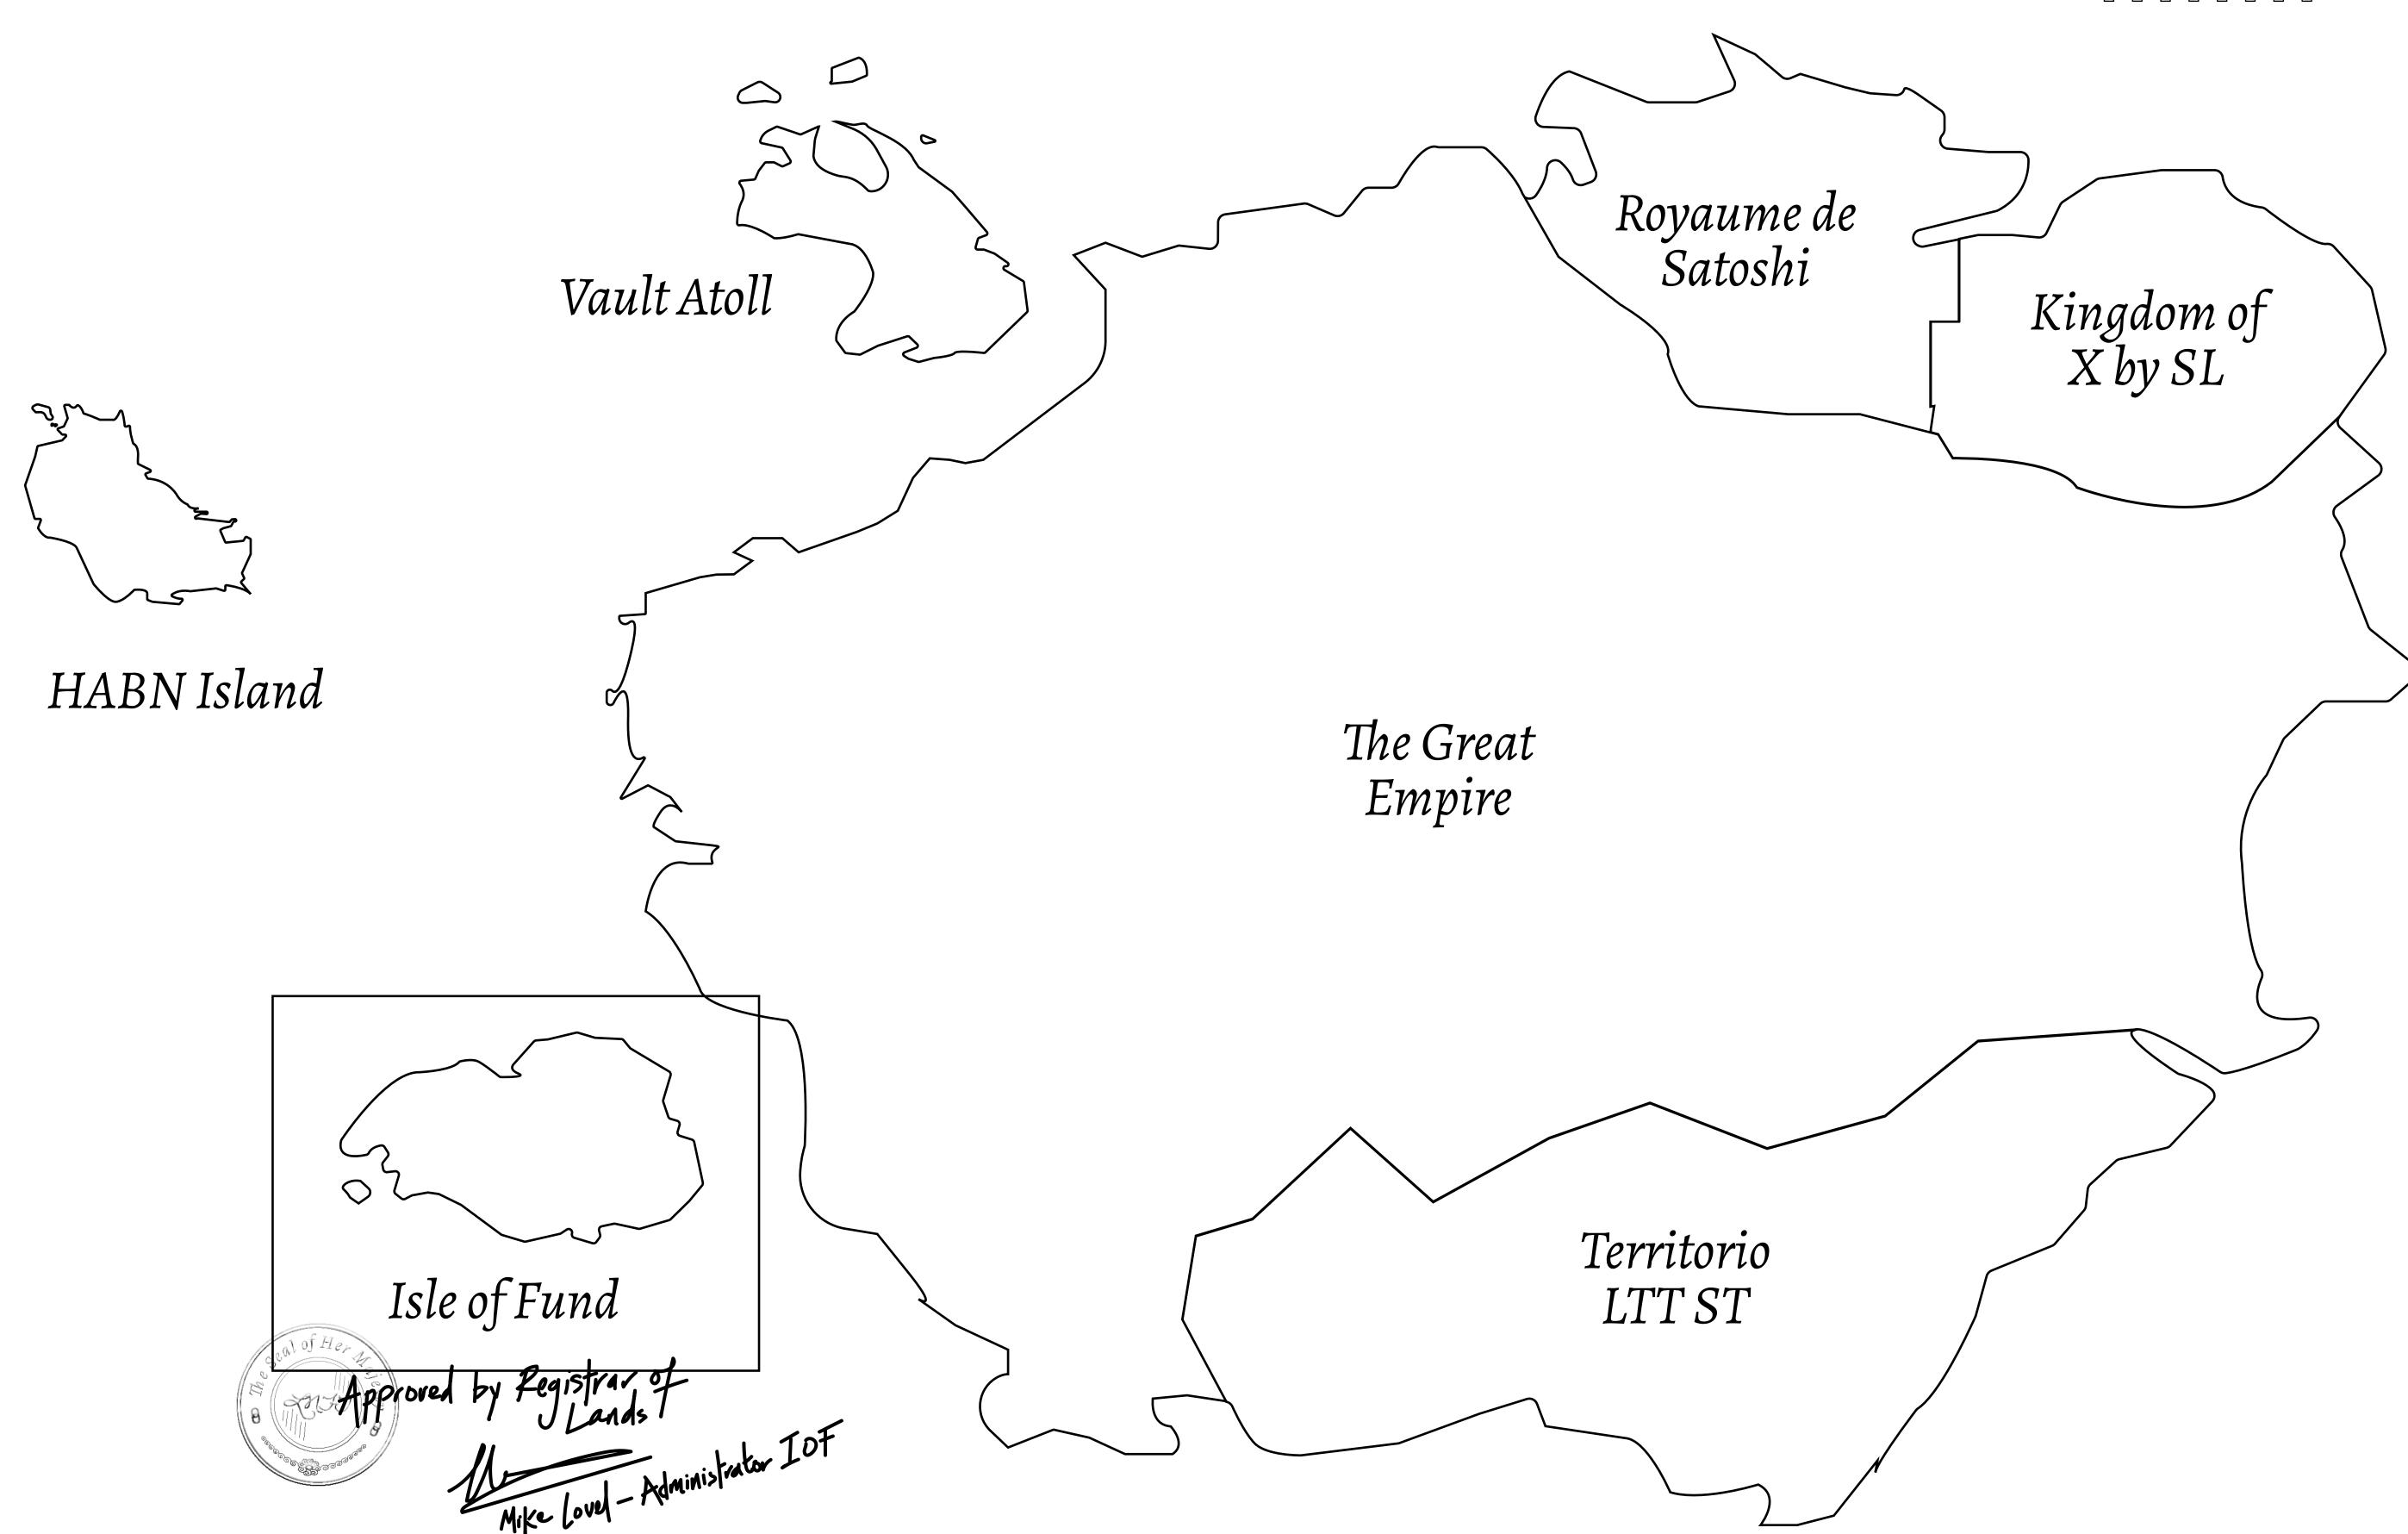

## GEOGRAPHY

COASTLINE
BORDERS
HIGHEST POINT
LOWEST POINT
PLOTS

SCALE

73.54 KM (45.70 MILES) OCEAN

MOUNT PLUTUS +2349 M THE DWARF'S MINE -215 M

490 1:50000

| H.M. LNFT Land Registry                                                                                                                       |              | TITLE NUMBER            |     |               |
|-----------------------------------------------------------------------------------------------------------------------------------------------|--------------|-------------------------|-----|---------------|
|                                                                                                                                               |              | F021-221121             |     |               |
| ADMINISTRATIVE AREA                                                                                                                           | ISLE OF FUND | ISSUED 22 November 2021 | BJ. | SCALE 1/50000 |
| OWNER ENTITLEMENT  Type W-IOF: Share of 0.1% of all BUN sales based on number of NFT Stories minted (rewarded in Credits); Mint 4 NFT Stories |              |                         |     |               |