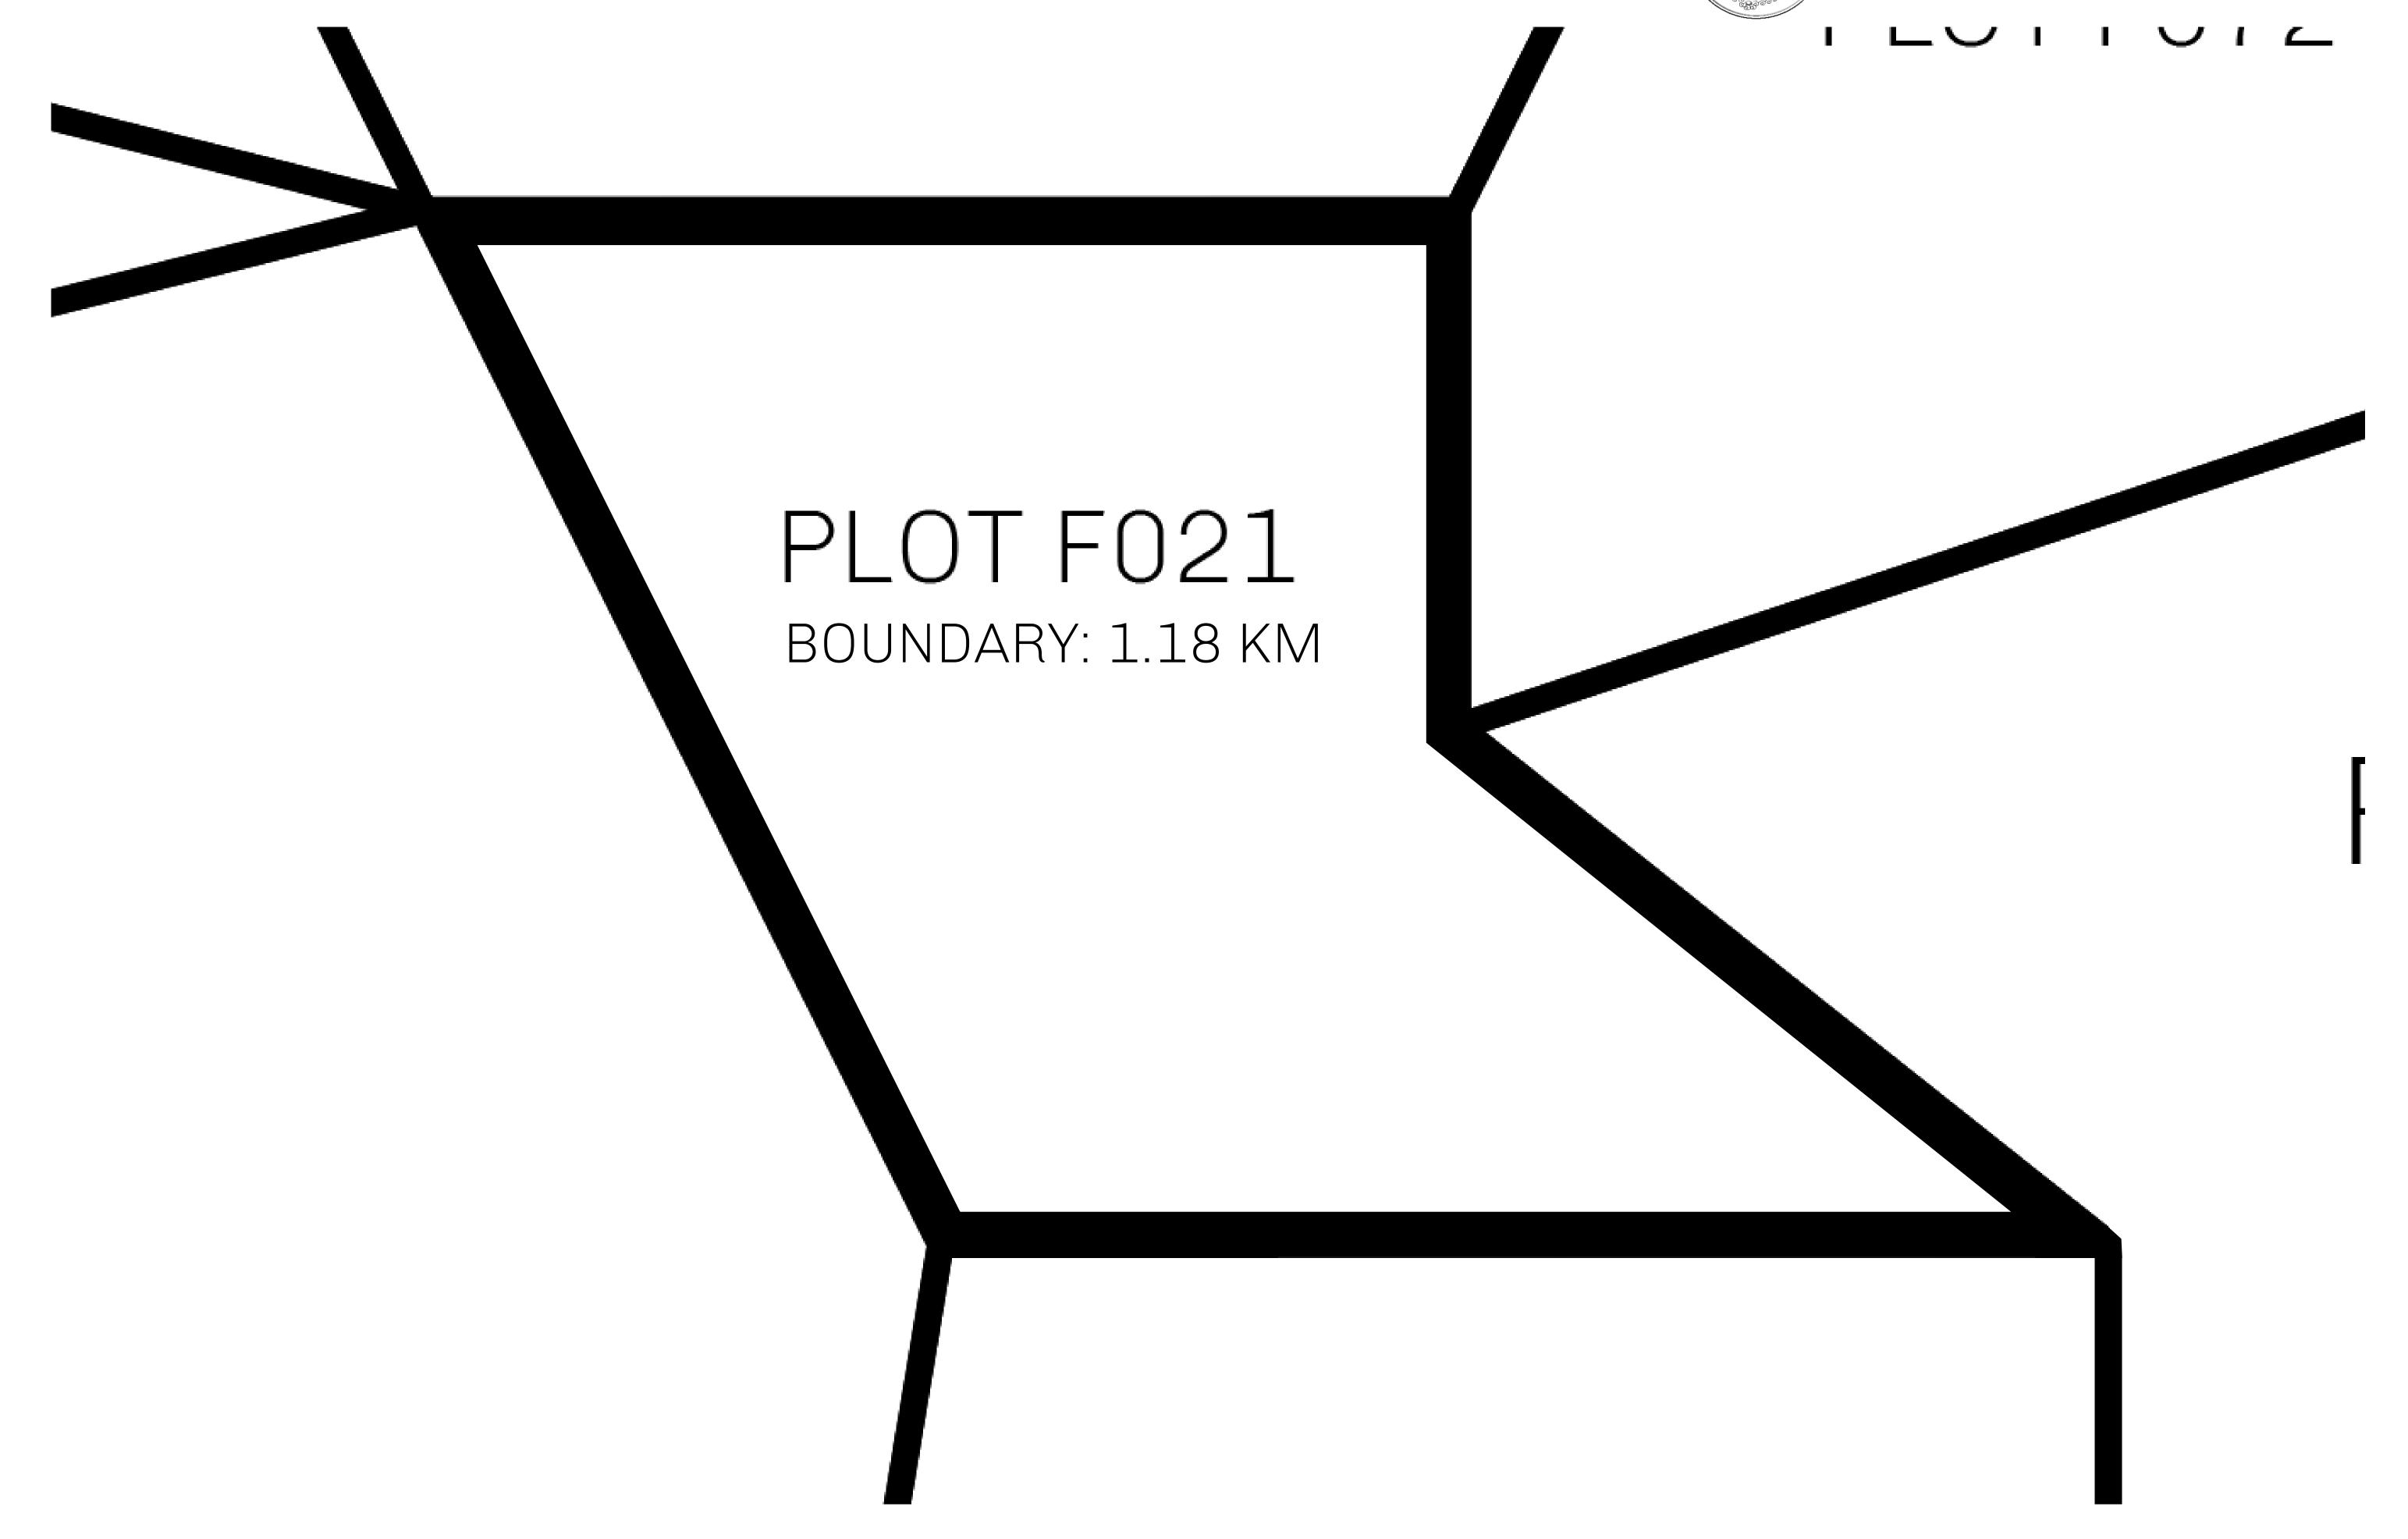

## GEOGRAPHY

COASTLINE
BORDERS
HIGHEST POINT
LOWEST POINT
PLOTS

SCALE

73.54 KM (45.70 MILES) OCEAN

MOUNT PLUTUS +2349 M THE DWARF'S MINE -215 M

490 1:50000

| H.M. LNFT Land Registry                                                                                                                       |              | TITLE NUMBER            |     |               |
|-----------------------------------------------------------------------------------------------------------------------------------------------|--------------|-------------------------|-----|---------------|
|                                                                                                                                               |              | F021-221121             |     |               |
| ADMINISTRATIVE AREA                                                                                                                           | ISLE OF FUND | ISSUED 22 November 2021 | BJ. | SCALE 1/50000 |
| OWNER ENTITLEMENT  Type W-IOF: Share of 0.1% of all BUN sales based on number of NFT Stories minted (rewarded in Credits); Mint 4 NFT Stories |              |                         |     |               |