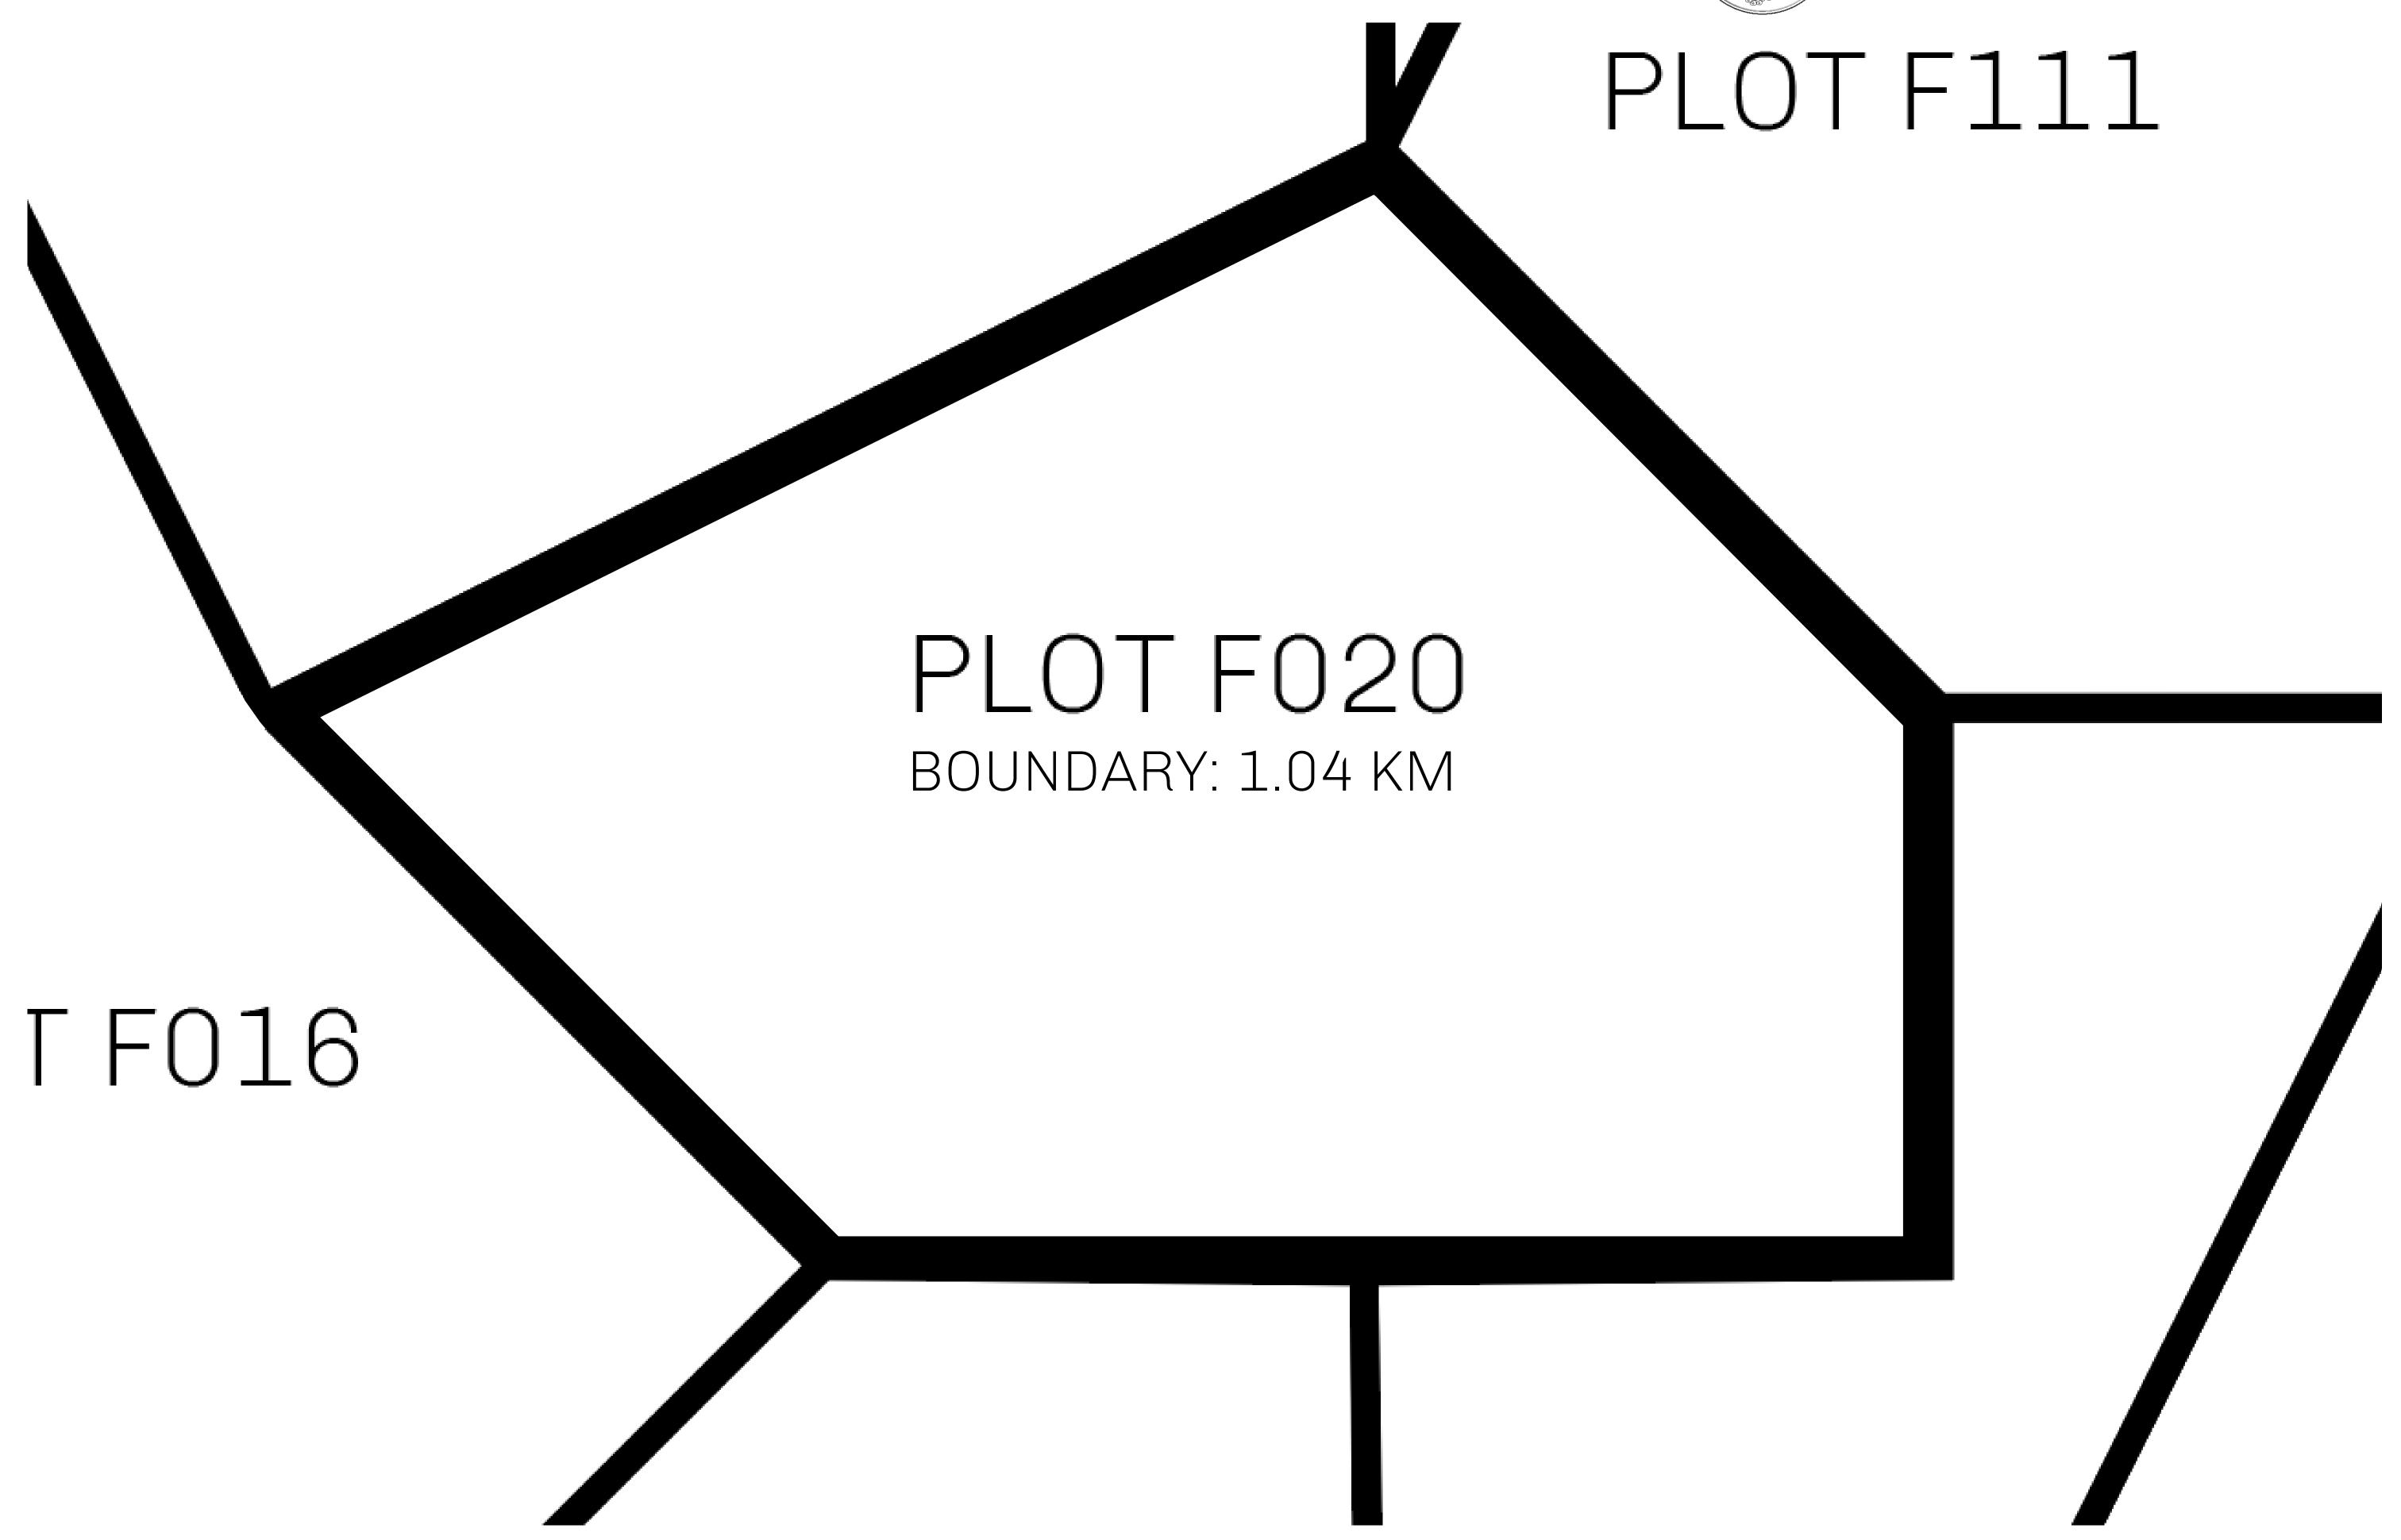

1:50000

| H.M. LNFT Land Registry                                                                                                                       |              | TITLE NUMBER |                  |     |               |
|-----------------------------------------------------------------------------------------------------------------------------------------------|--------------|--------------|------------------|-----|---------------|
|                                                                                                                                               |              | F020-221121  |                  |     |               |
| ADMINISTRATIVE AREA                                                                                                                           | ISLE OF FUND | ISSUED       | 22 November 2021 | BJ. | SCALE 1/50000 |
| OWNER ENTITLEMENT  Type W-IOF: Share of 0.1% of all BUN sales based on number of NFT Stories minted (rewarded in Credits); Mint 4 NFT Stories |              |              |                  |     |               |