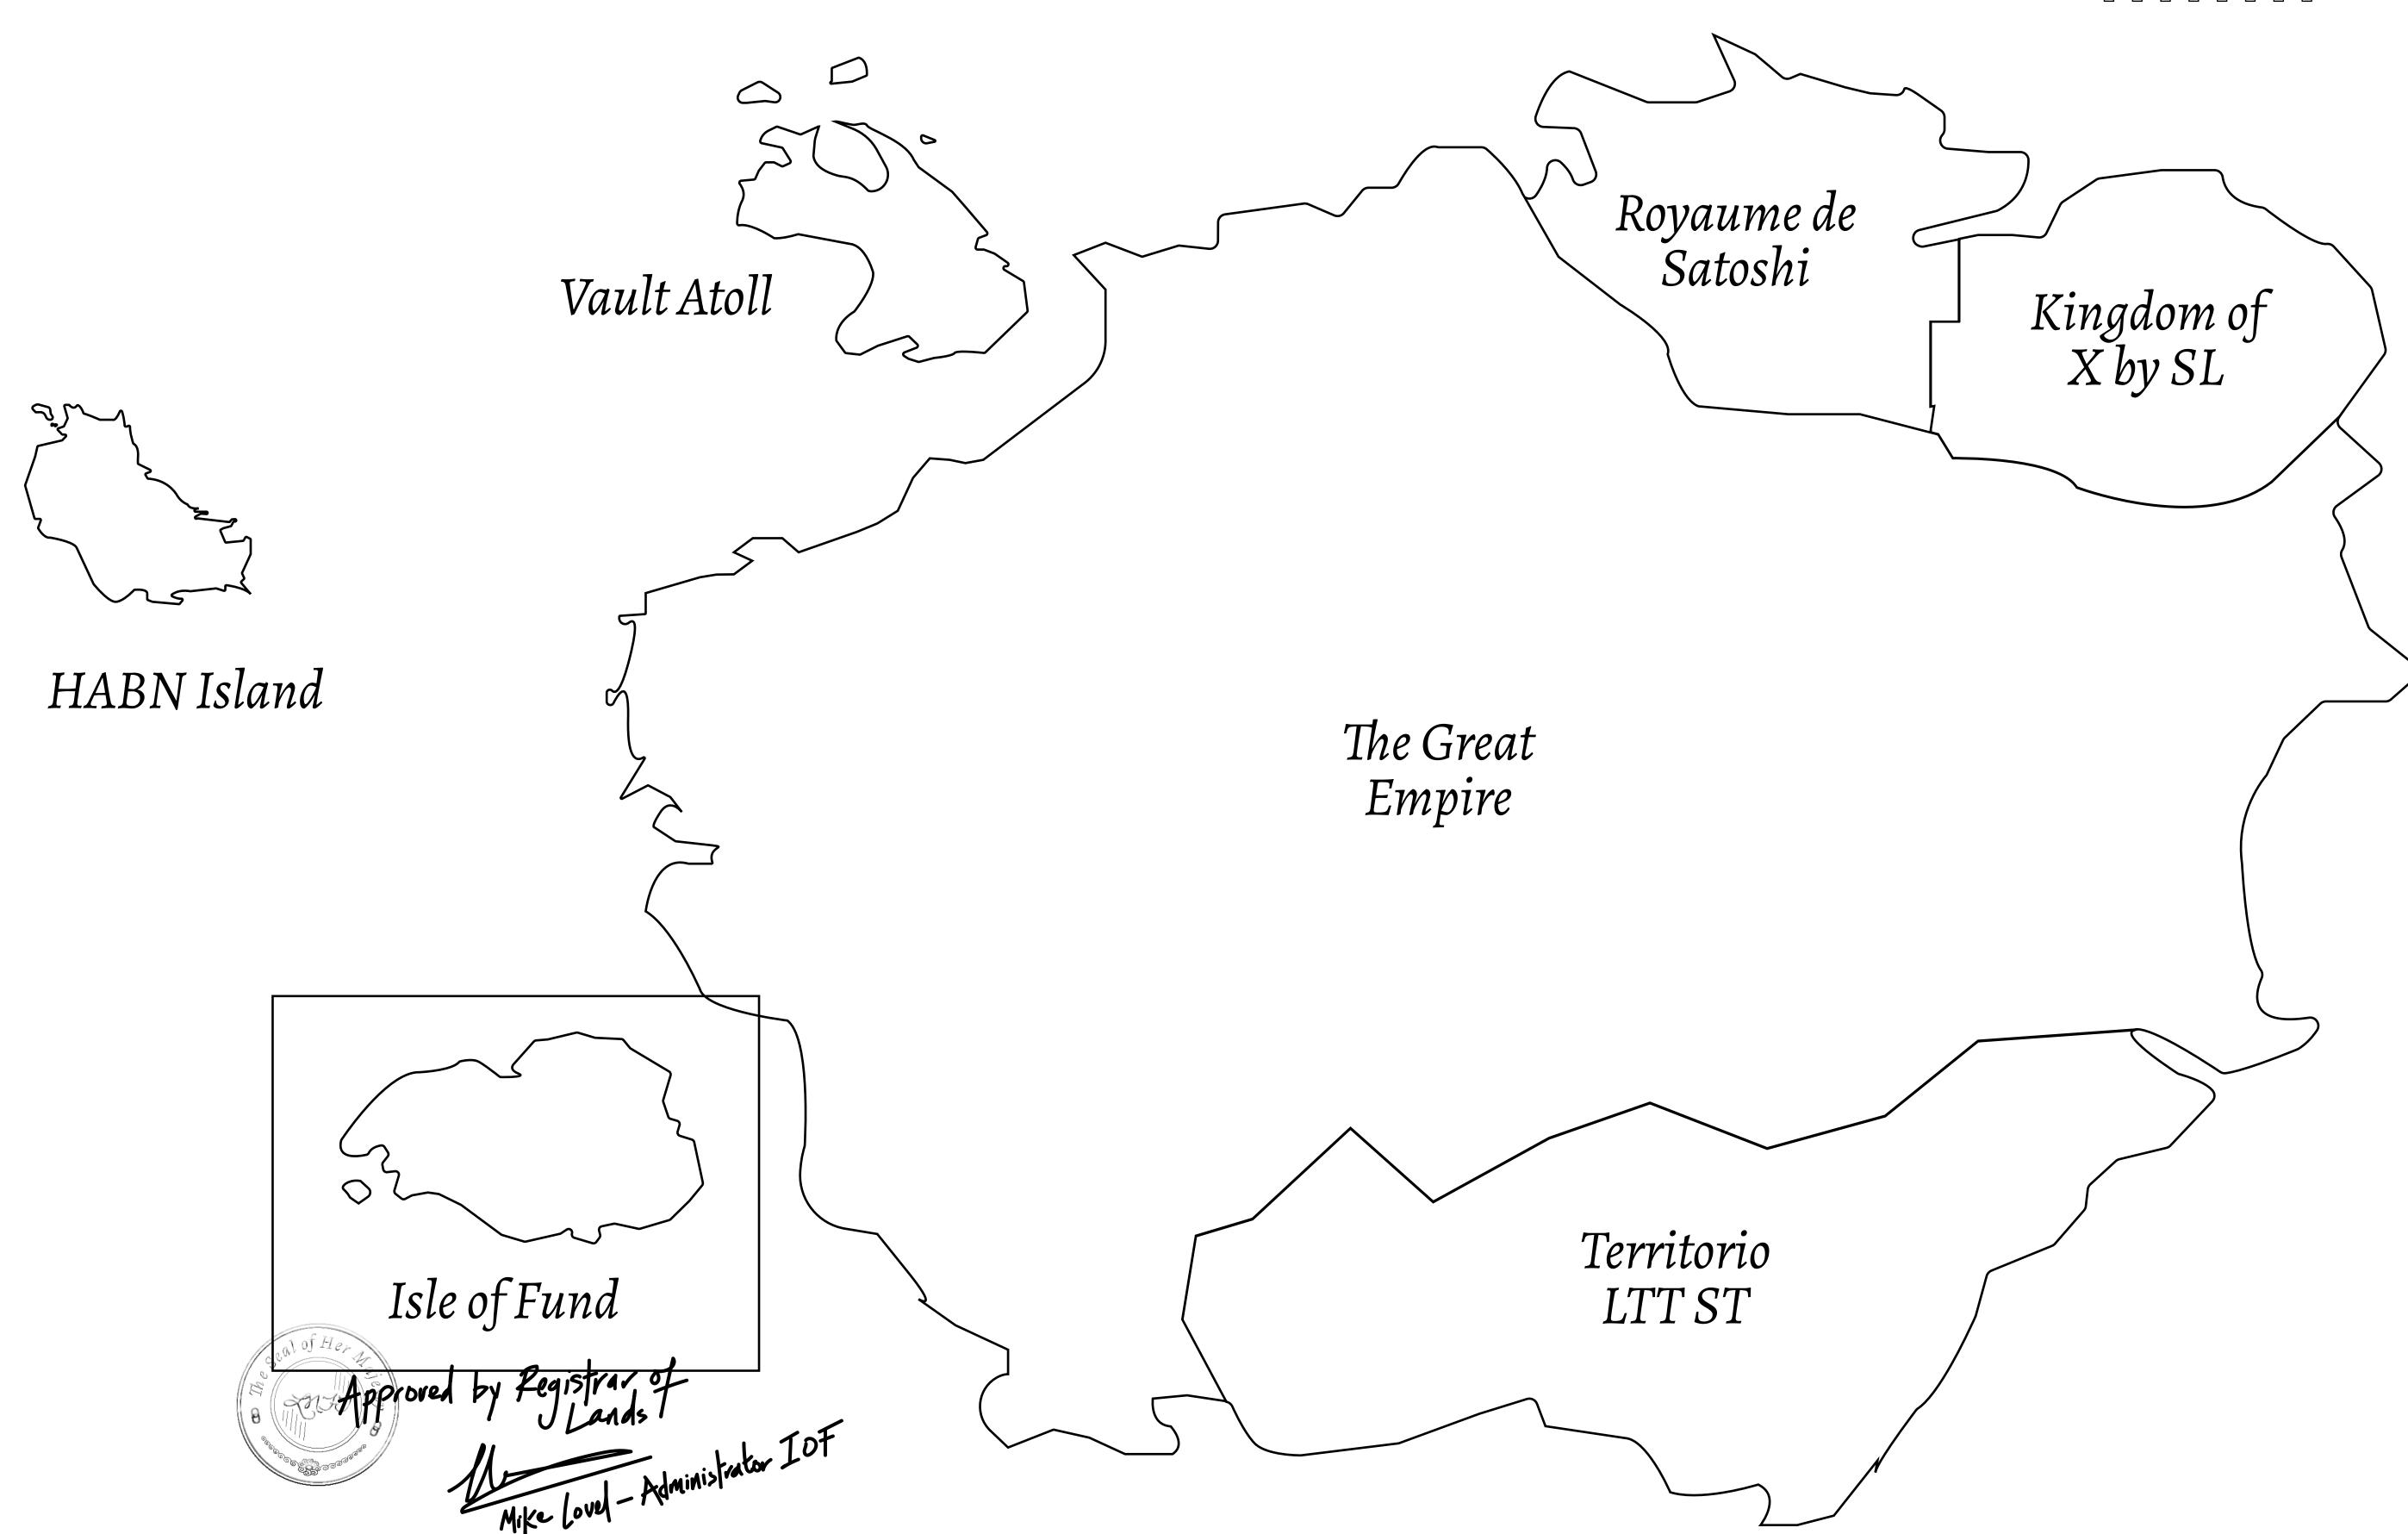

## GEOGRAPHY

COASTLINE
BORDERS
HIGHEST POINT
LOWEST POINT
PLOTS

SCALE

73.54 KM (45.70 MILES)

OCEAN

MOUNT PLUTUS +2349 M

THE DWARF'S MINE -215 M

490

1:50000

| H.M. LNFT Land Registry                                                                                                                       |              | TITLE NUMBER |                  |     |               |
|-----------------------------------------------------------------------------------------------------------------------------------------------|--------------|--------------|------------------|-----|---------------|
|                                                                                                                                               |              | F020-221121  |                  |     |               |
| ADMINISTRATIVE AREA                                                                                                                           | ISLE OF FUND | ISSUED       | 22 November 2021 | BJ. | SCALE 1/50000 |
| OWNER ENTITLEMENT  Type W-IOF: Share of 0.1% of all BUN sales based on number of NFT Stories minted (rewarded in Credits); Mint 4 NFT Stories |              |              |                  |     |               |