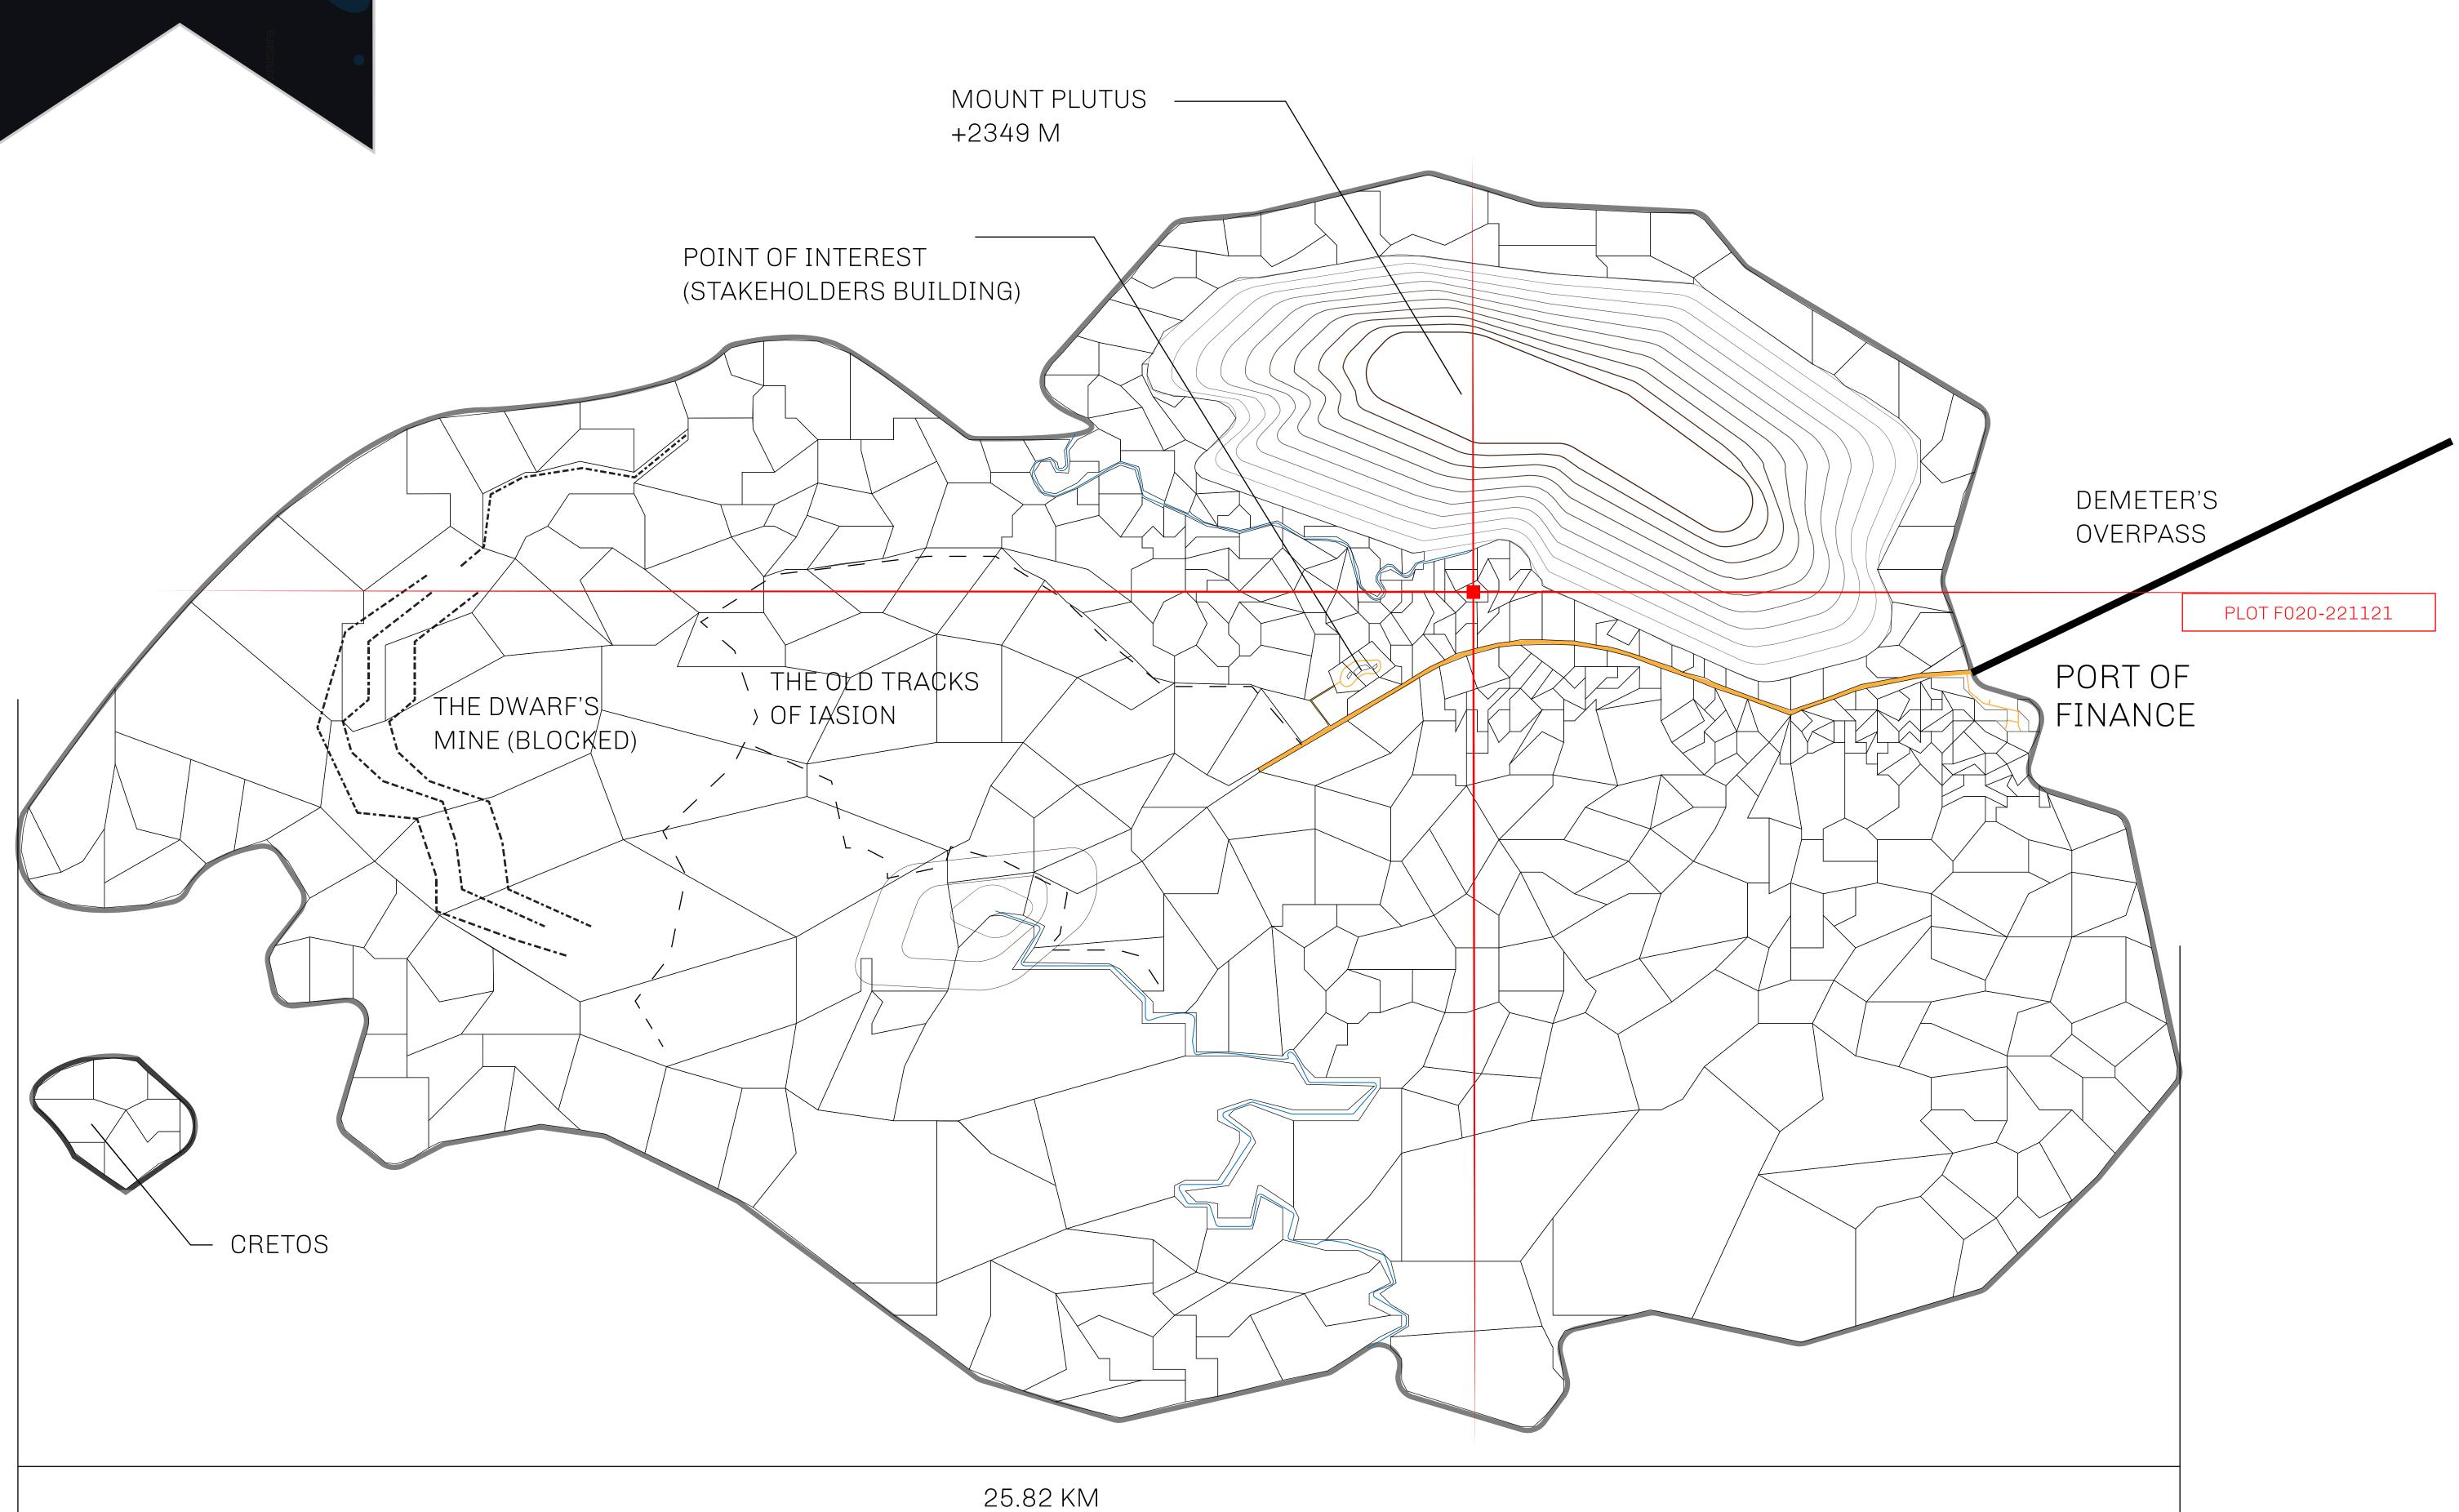

## GEOGRAPHY

COASTLINE
BORDERS
HIGHEST POINT
LOWEST POINT
PLOTS

SCALE

73.54 KM (45.70 MILES)

OCEAN

MOUNT PLUTUS +2349 M

THE DWARF'S MINE -215 M

490

1:50000

| H.M. LNFT Land Registry                                                                                                                       |              | TITLE NUMBER |                  |     |               |
|-----------------------------------------------------------------------------------------------------------------------------------------------|--------------|--------------|------------------|-----|---------------|
|                                                                                                                                               |              | F020-221121  |                  |     |               |
| ADMINISTRATIVE AREA                                                                                                                           | ISLE OF FUND | ISSUED       | 22 November 2021 | BJ. | SCALE 1/50000 |
| OWNER ENTITLEMENT  Type W-IOF: Share of 0.1% of all BUN sales based on number of NFT Stories minted (rewarded in Credits); Mint 4 NFT Stories |              |              |                  |     |               |