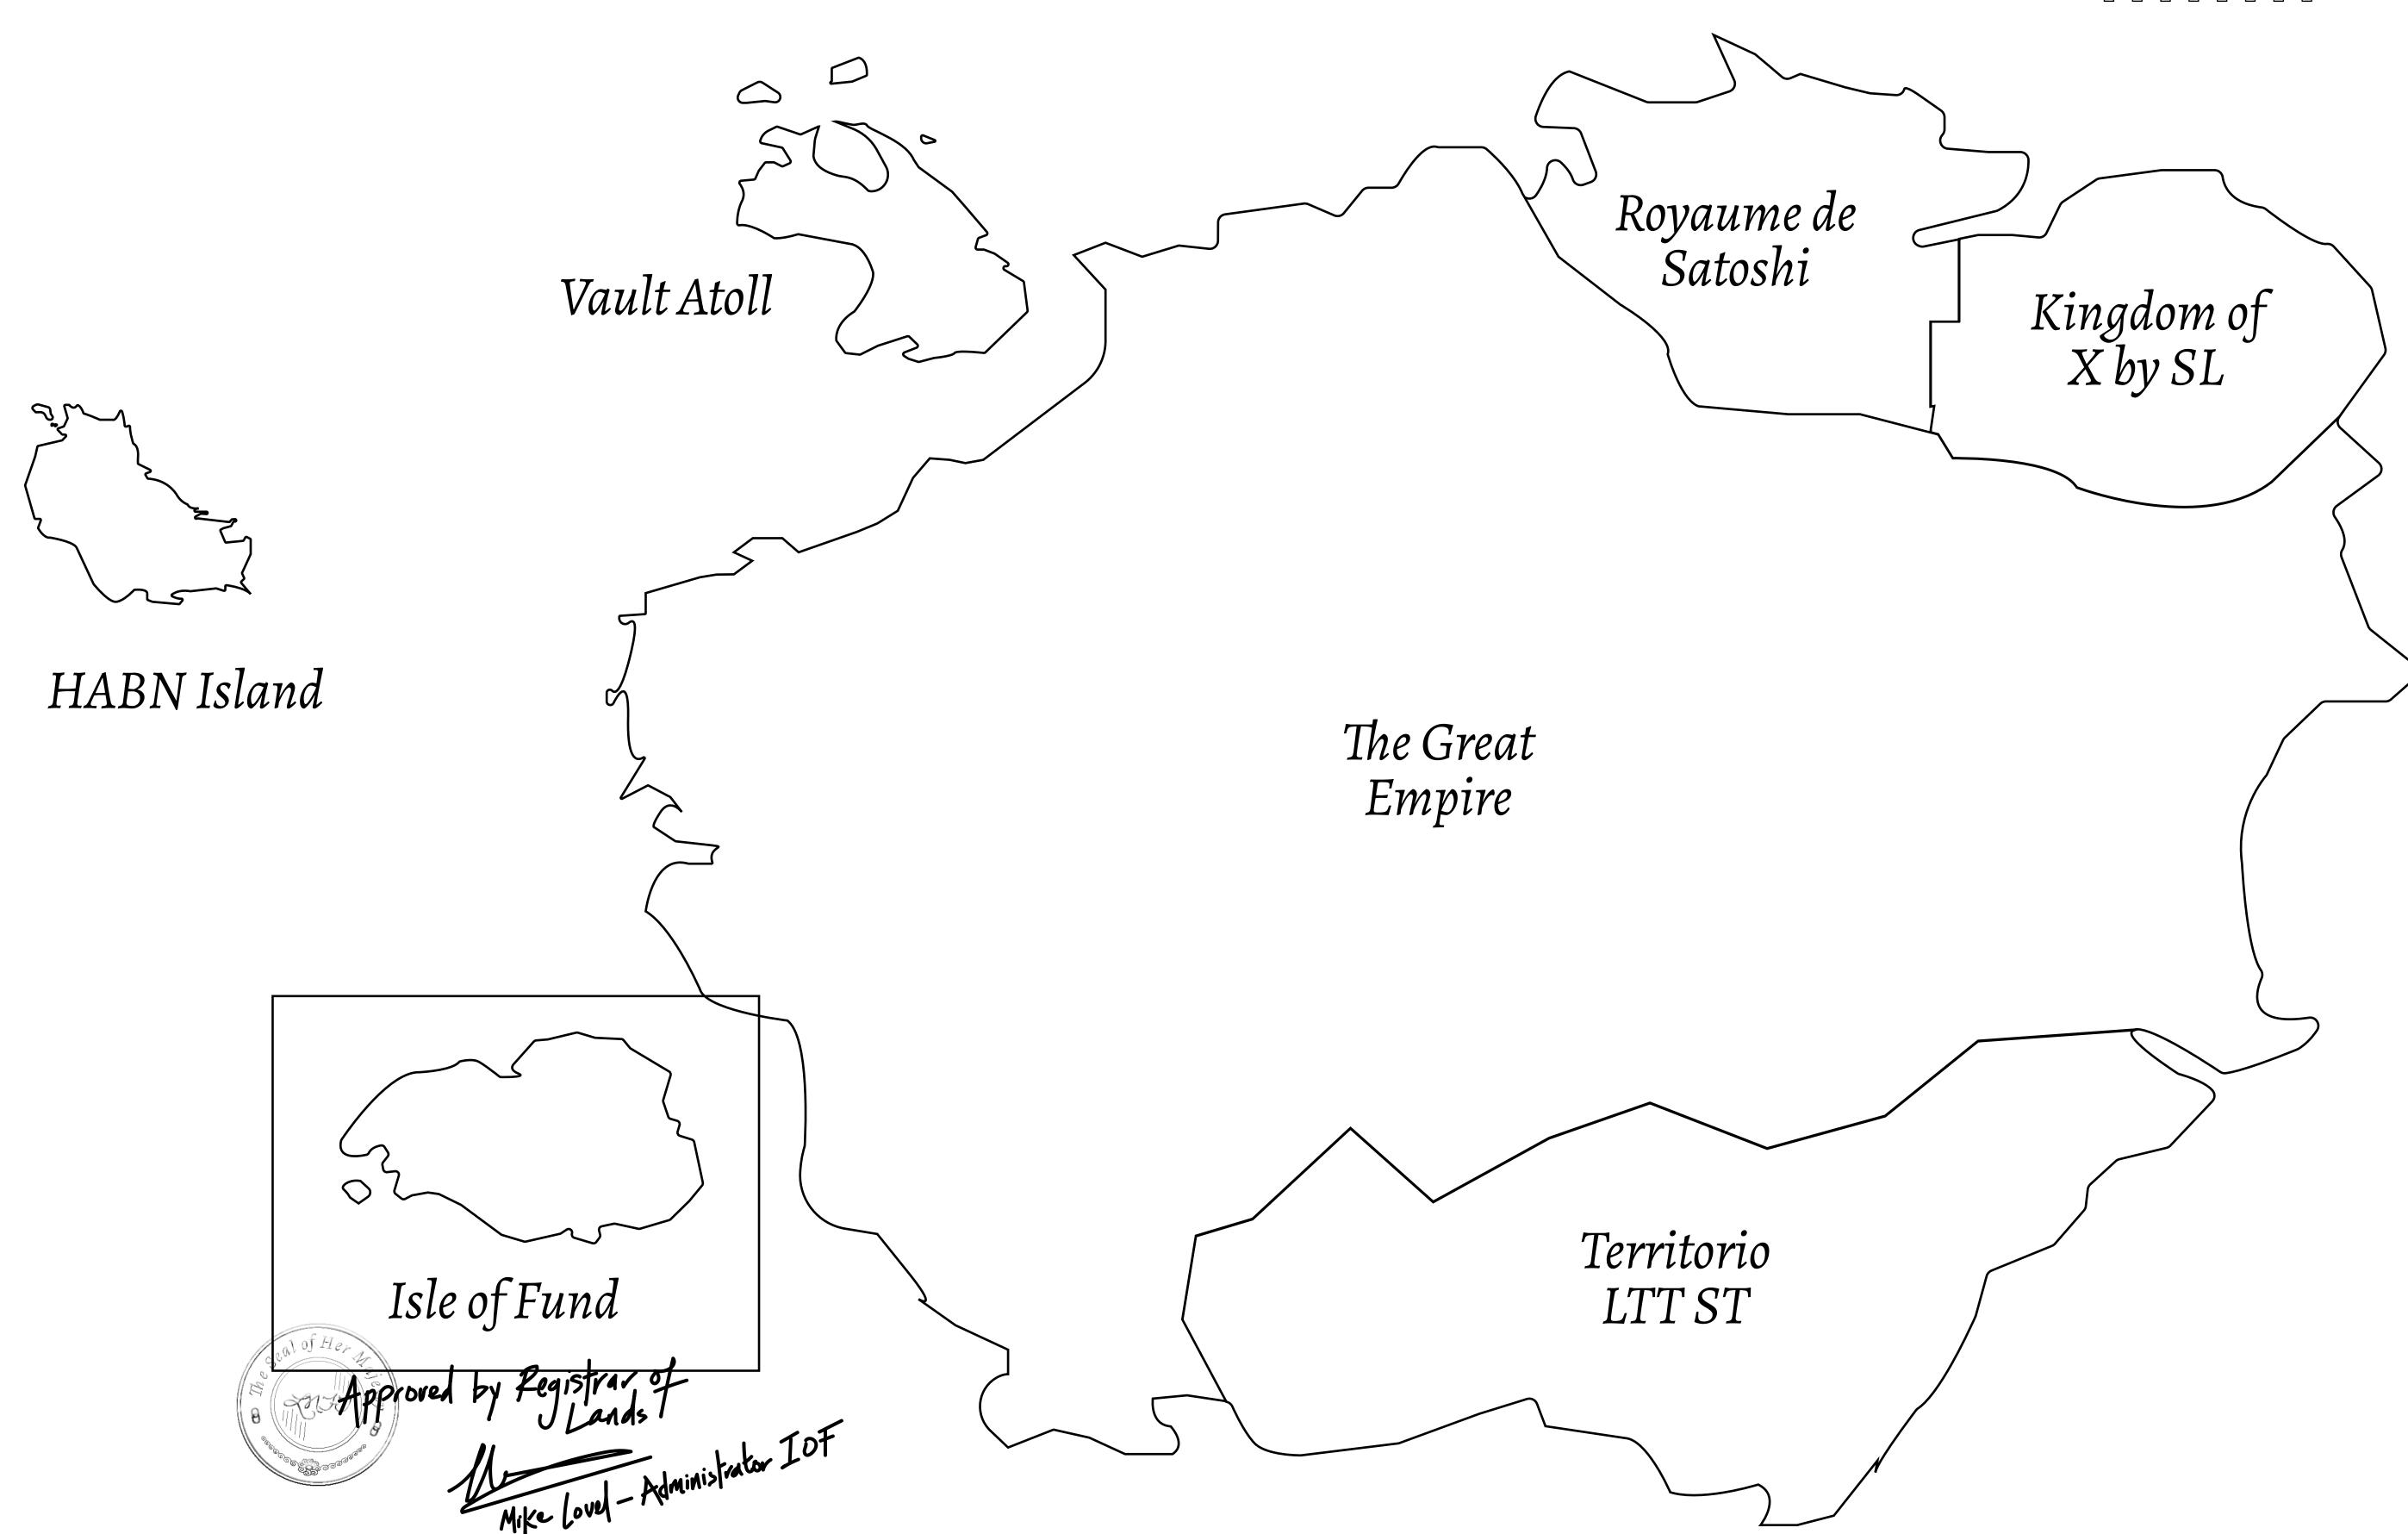

## GEOGRAPHY

COASTLINE
BORDERS
HIGHEST POINT
LOWEST POINT
PLOTS
SCALE

73.54 KM (45.70 MILES) OCEAN MOUNT PLUTUS +2349 M

THE DWARF'S MINE -215 M

490 1:50000

## H.M. LNFT Land Registry

F019-221121

TITLE NUMBER

ADMINISTRATIVE AREA

ISLE OF FUND

ISSUED 22 November 2021

SCALE **1/50000** 

OWNER ENTITLEMENT