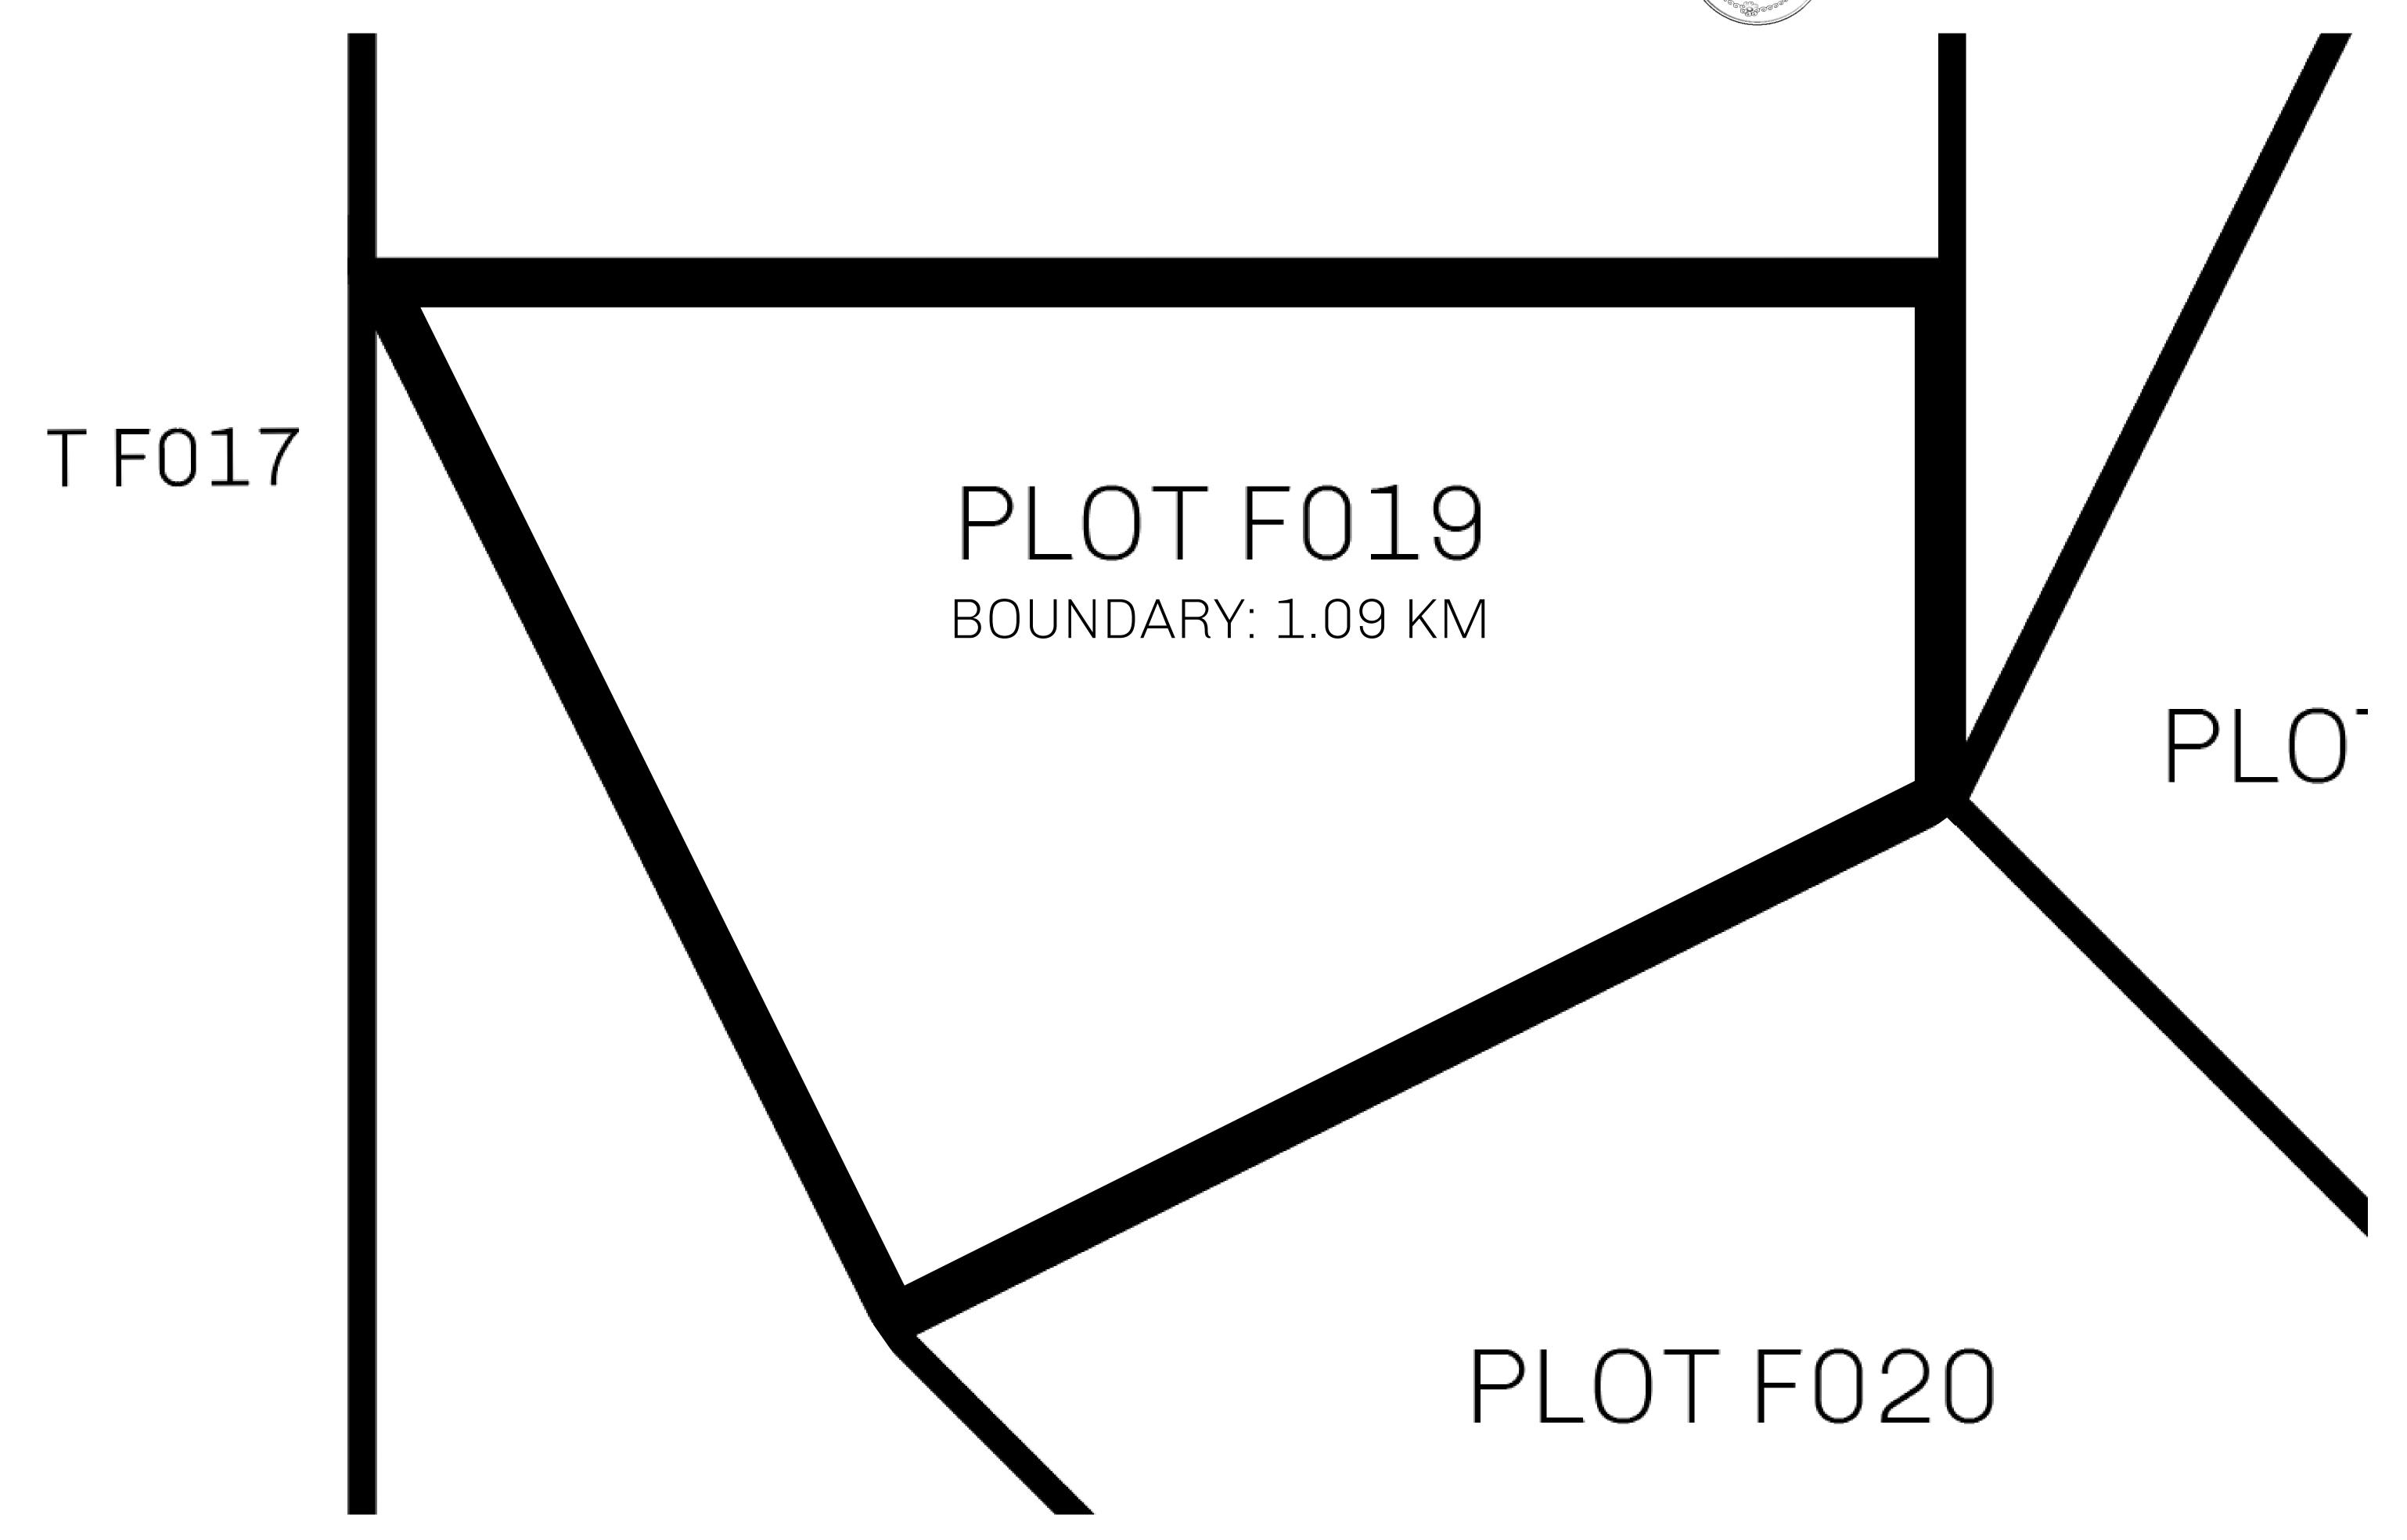

## H.M. LNFT Land Registry

F019-221121

TITLE NUMBER

ADMINISTRATIVE AREA

ISLE OF FUND

ISSUED 22 November 2021

SCALE **1/50000** 

OWNER ENTITLEMENT

Type W-IOF: Share of 0.1% of all BUN sales based on number of NFT Stories minted (rewarded in Credits); Mint 4 NFT Stories