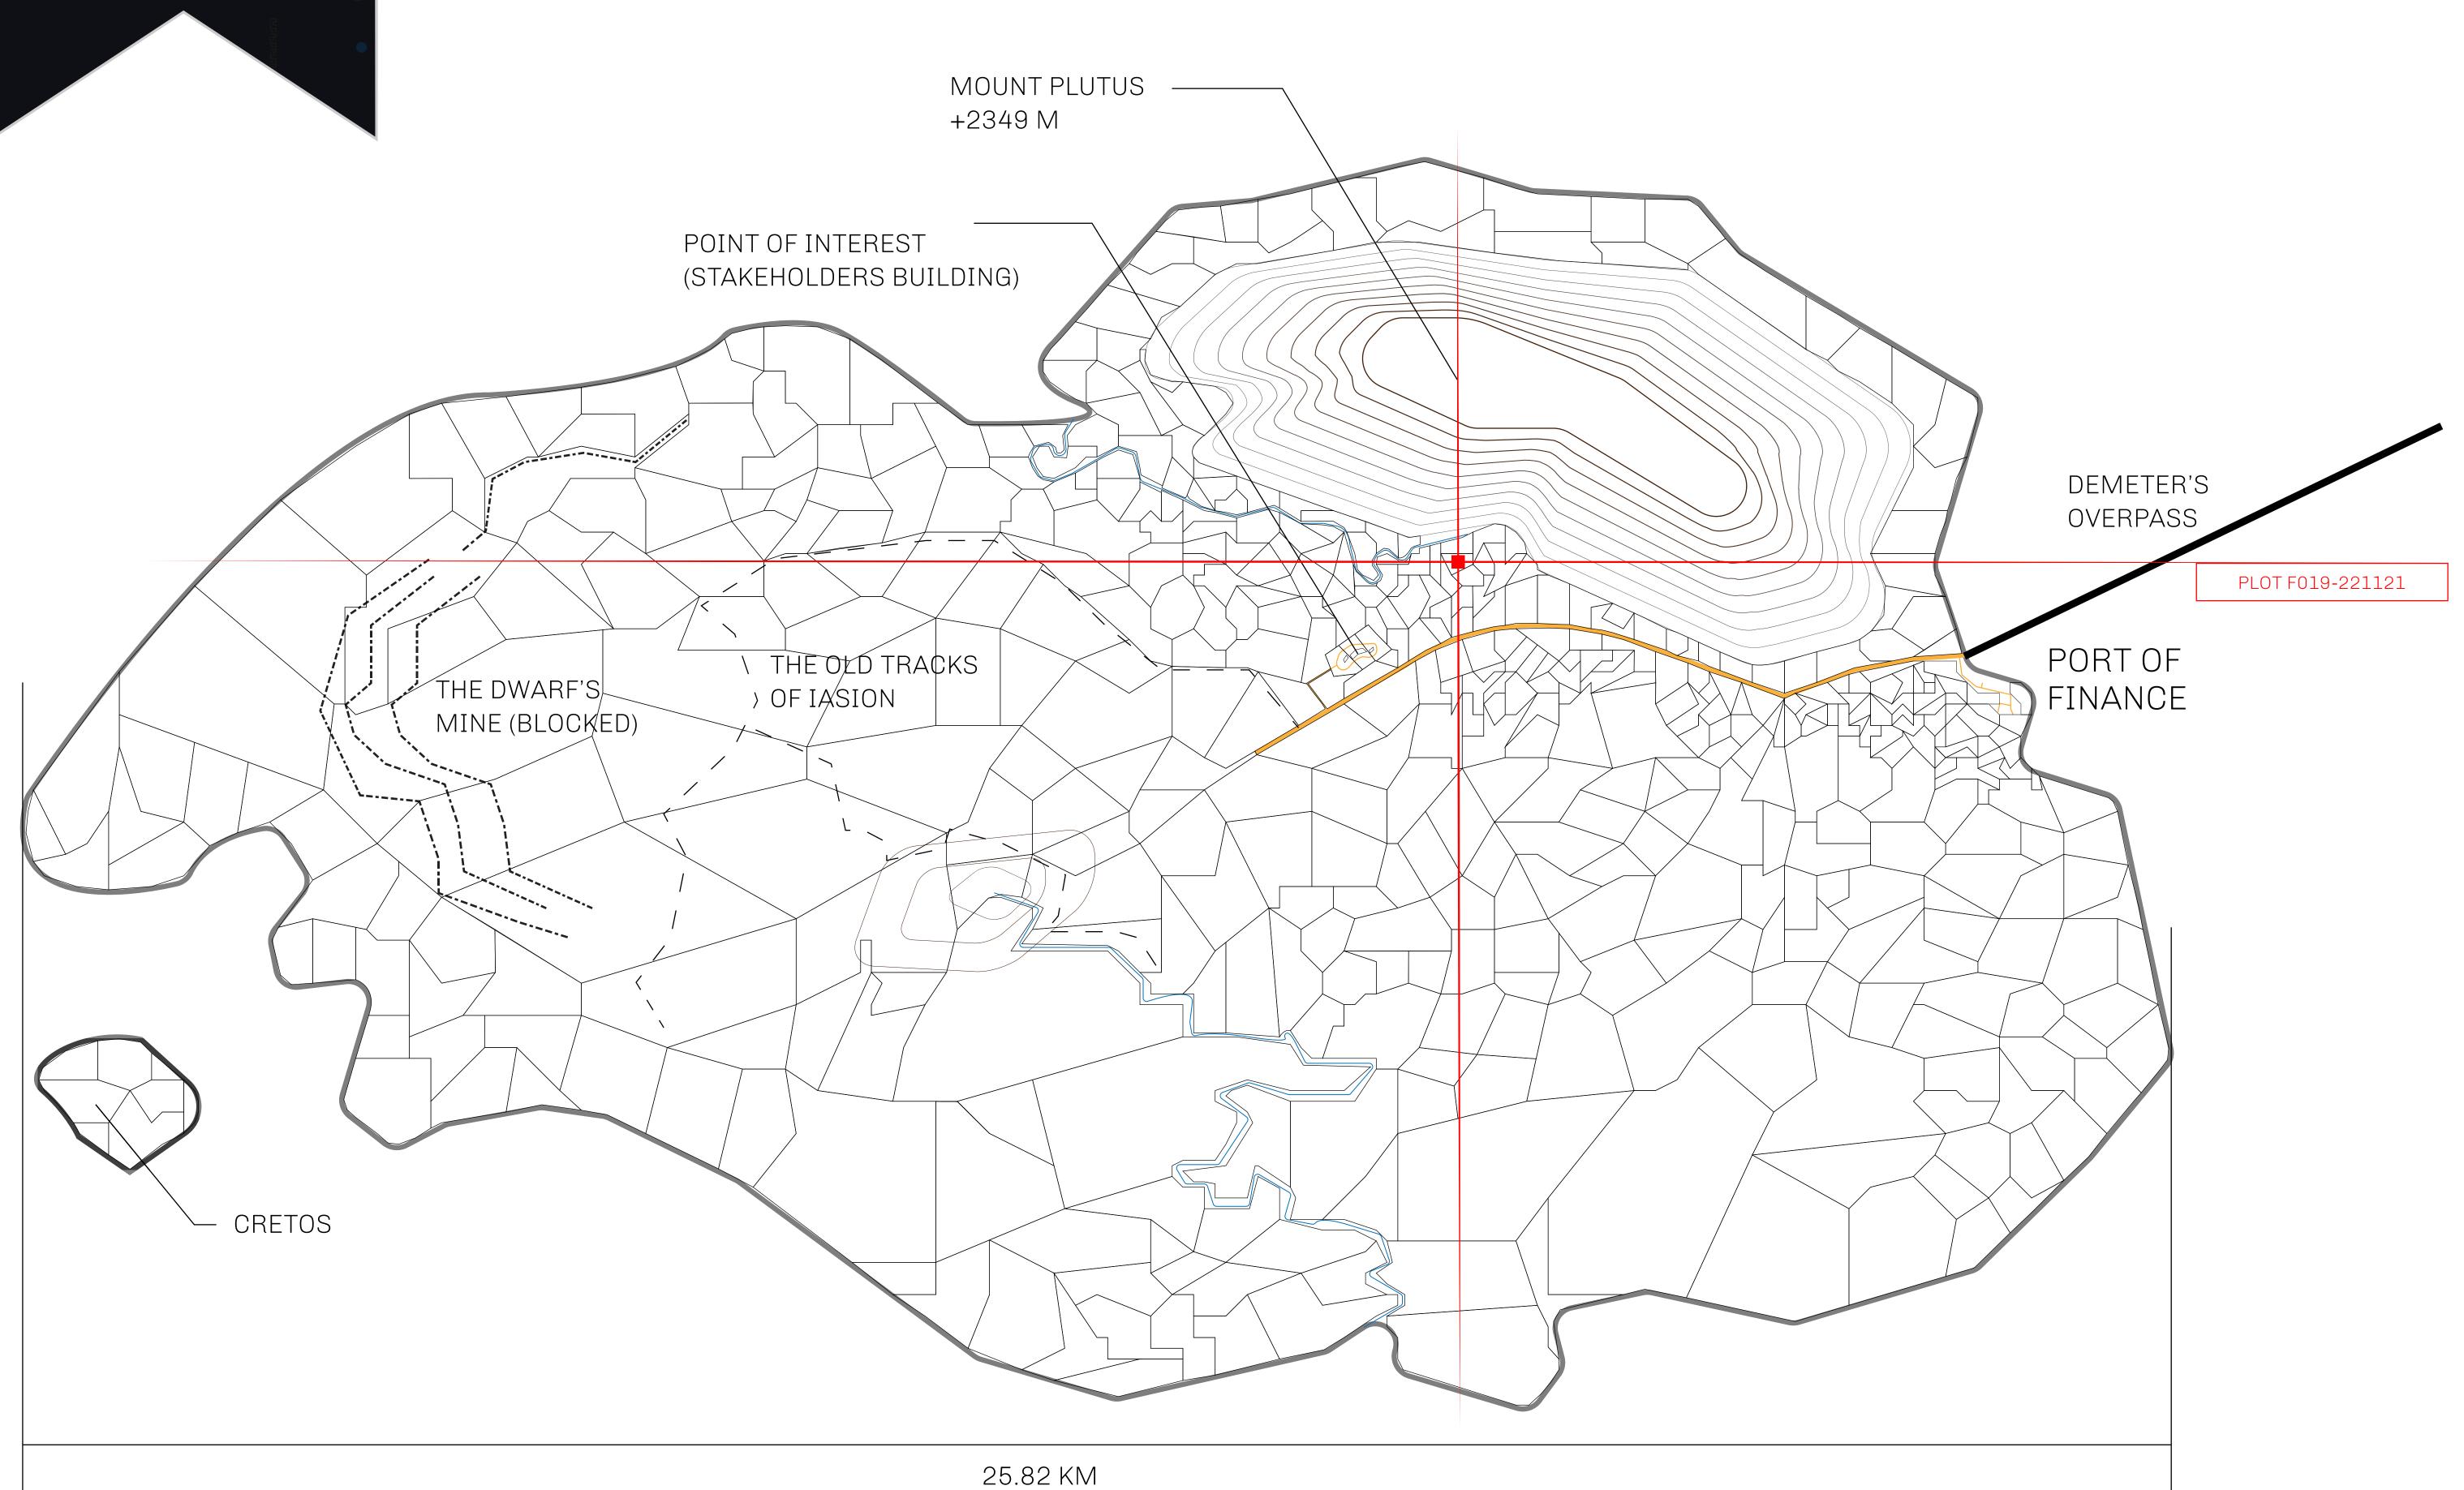

## THE FINANCIERS

Often known as the "paperwork" center of Loot NFT World, the Isle of Fund is the destination for landowners to manage their plots. Plots grant rights embodied in revenue-bearing NFTs (or RB-NFTs), such as minting of NFT stories, receiving USDC platform credit rewards from the World's economic activities, and more. Its people are the leaders in NFT-wrapped instrument experimentations which occurs at the Stakeholder's Building.

## GEOGRAPHY

COASTLINE
BORDERS
HIGHEST POINT
LOWEST POINT
PLOTS
SCALE

73.54 KM (45.70 MILES) OCEAN MOUNT PLUTUS +2349 M

THE DWARF'S MINE -215 M

490 1:50000

## H.M. LNFT Land Registry

F019-221121

TITLE NUMBER

ADMINISTRATIVE AREA

ISLE OF FUND

ISSUED 22 November 2021

SCALE **1/50000** 

OWNER ENTITLEMENT