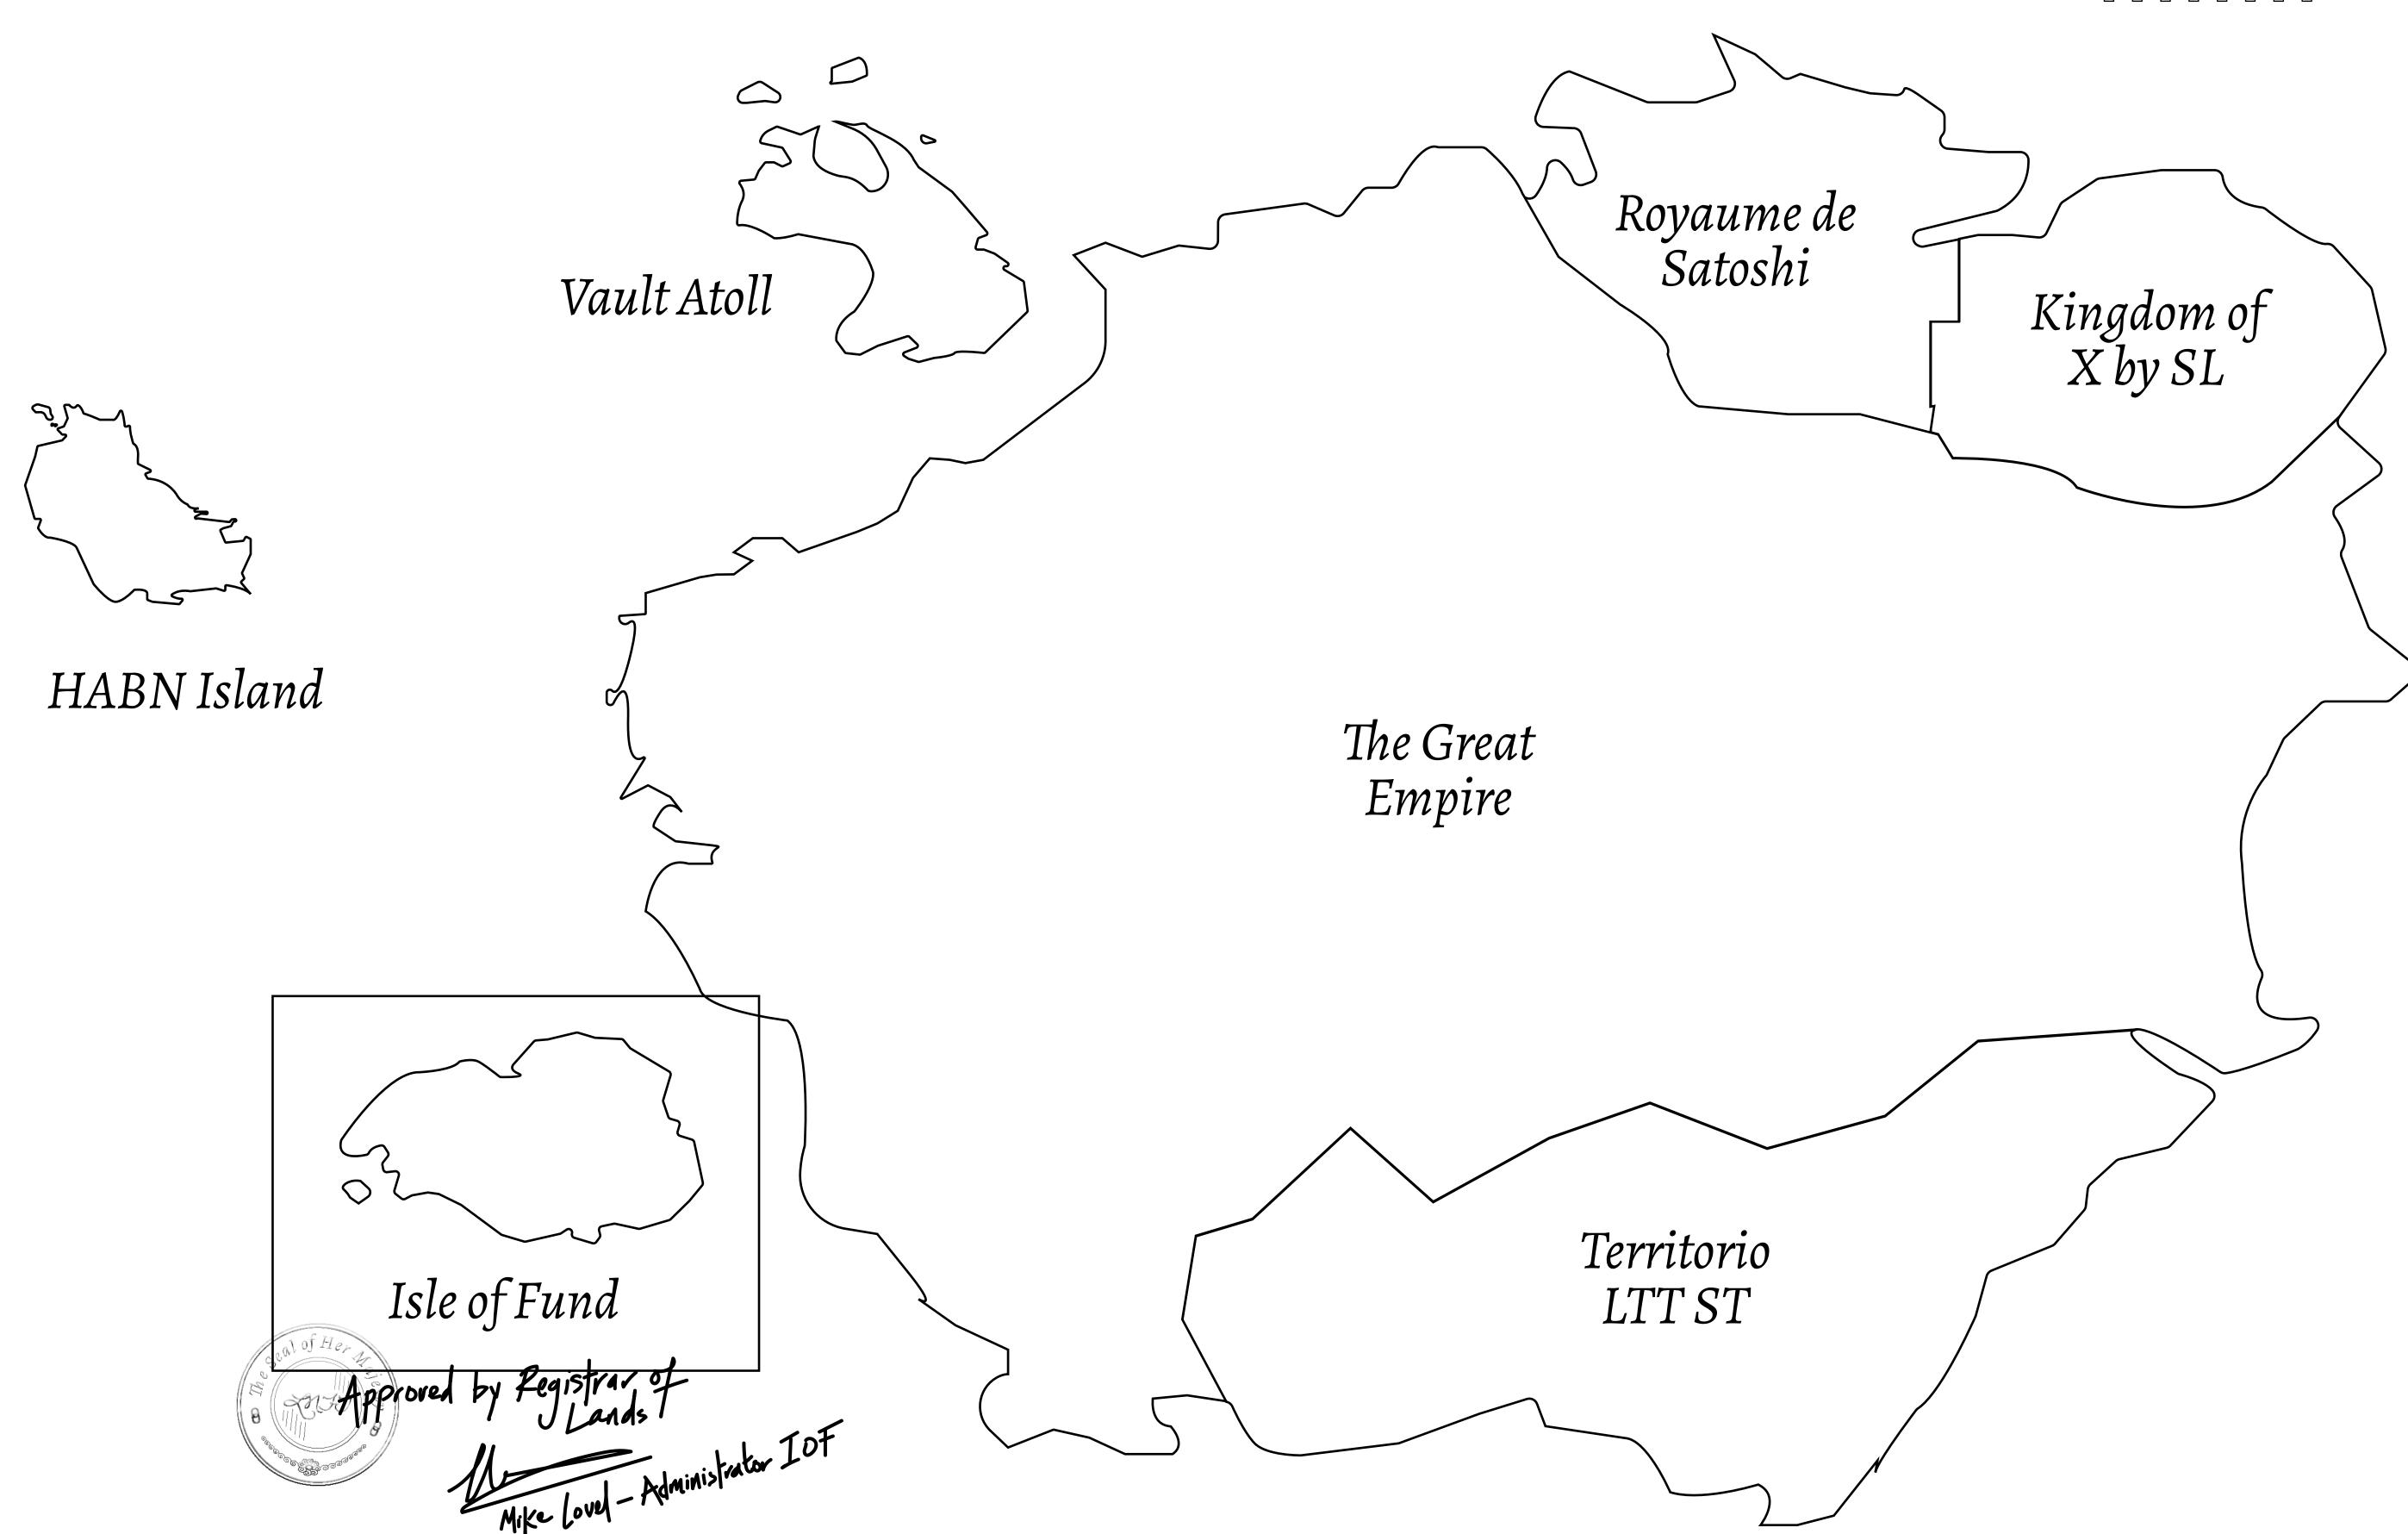

## GEOGRAPHY

COASTLINE BORDERS HIGHEST POINT LOWEST POINT PLOTS SCALE

73.54 KM (45.70 MILES) OCEAN MOUNT PLUTUS +2349 M THE DWARF'S MINE -215 M

490

1:50000

## H.M. LNFT Land Registry

TITLE NUMBER

F017-221121

ADMINISTRATIVE AREA

ISLE OF FUND

ISSUED 22 November 2021

SCALE **1/50000** 

OWNER ENTITLEMENT