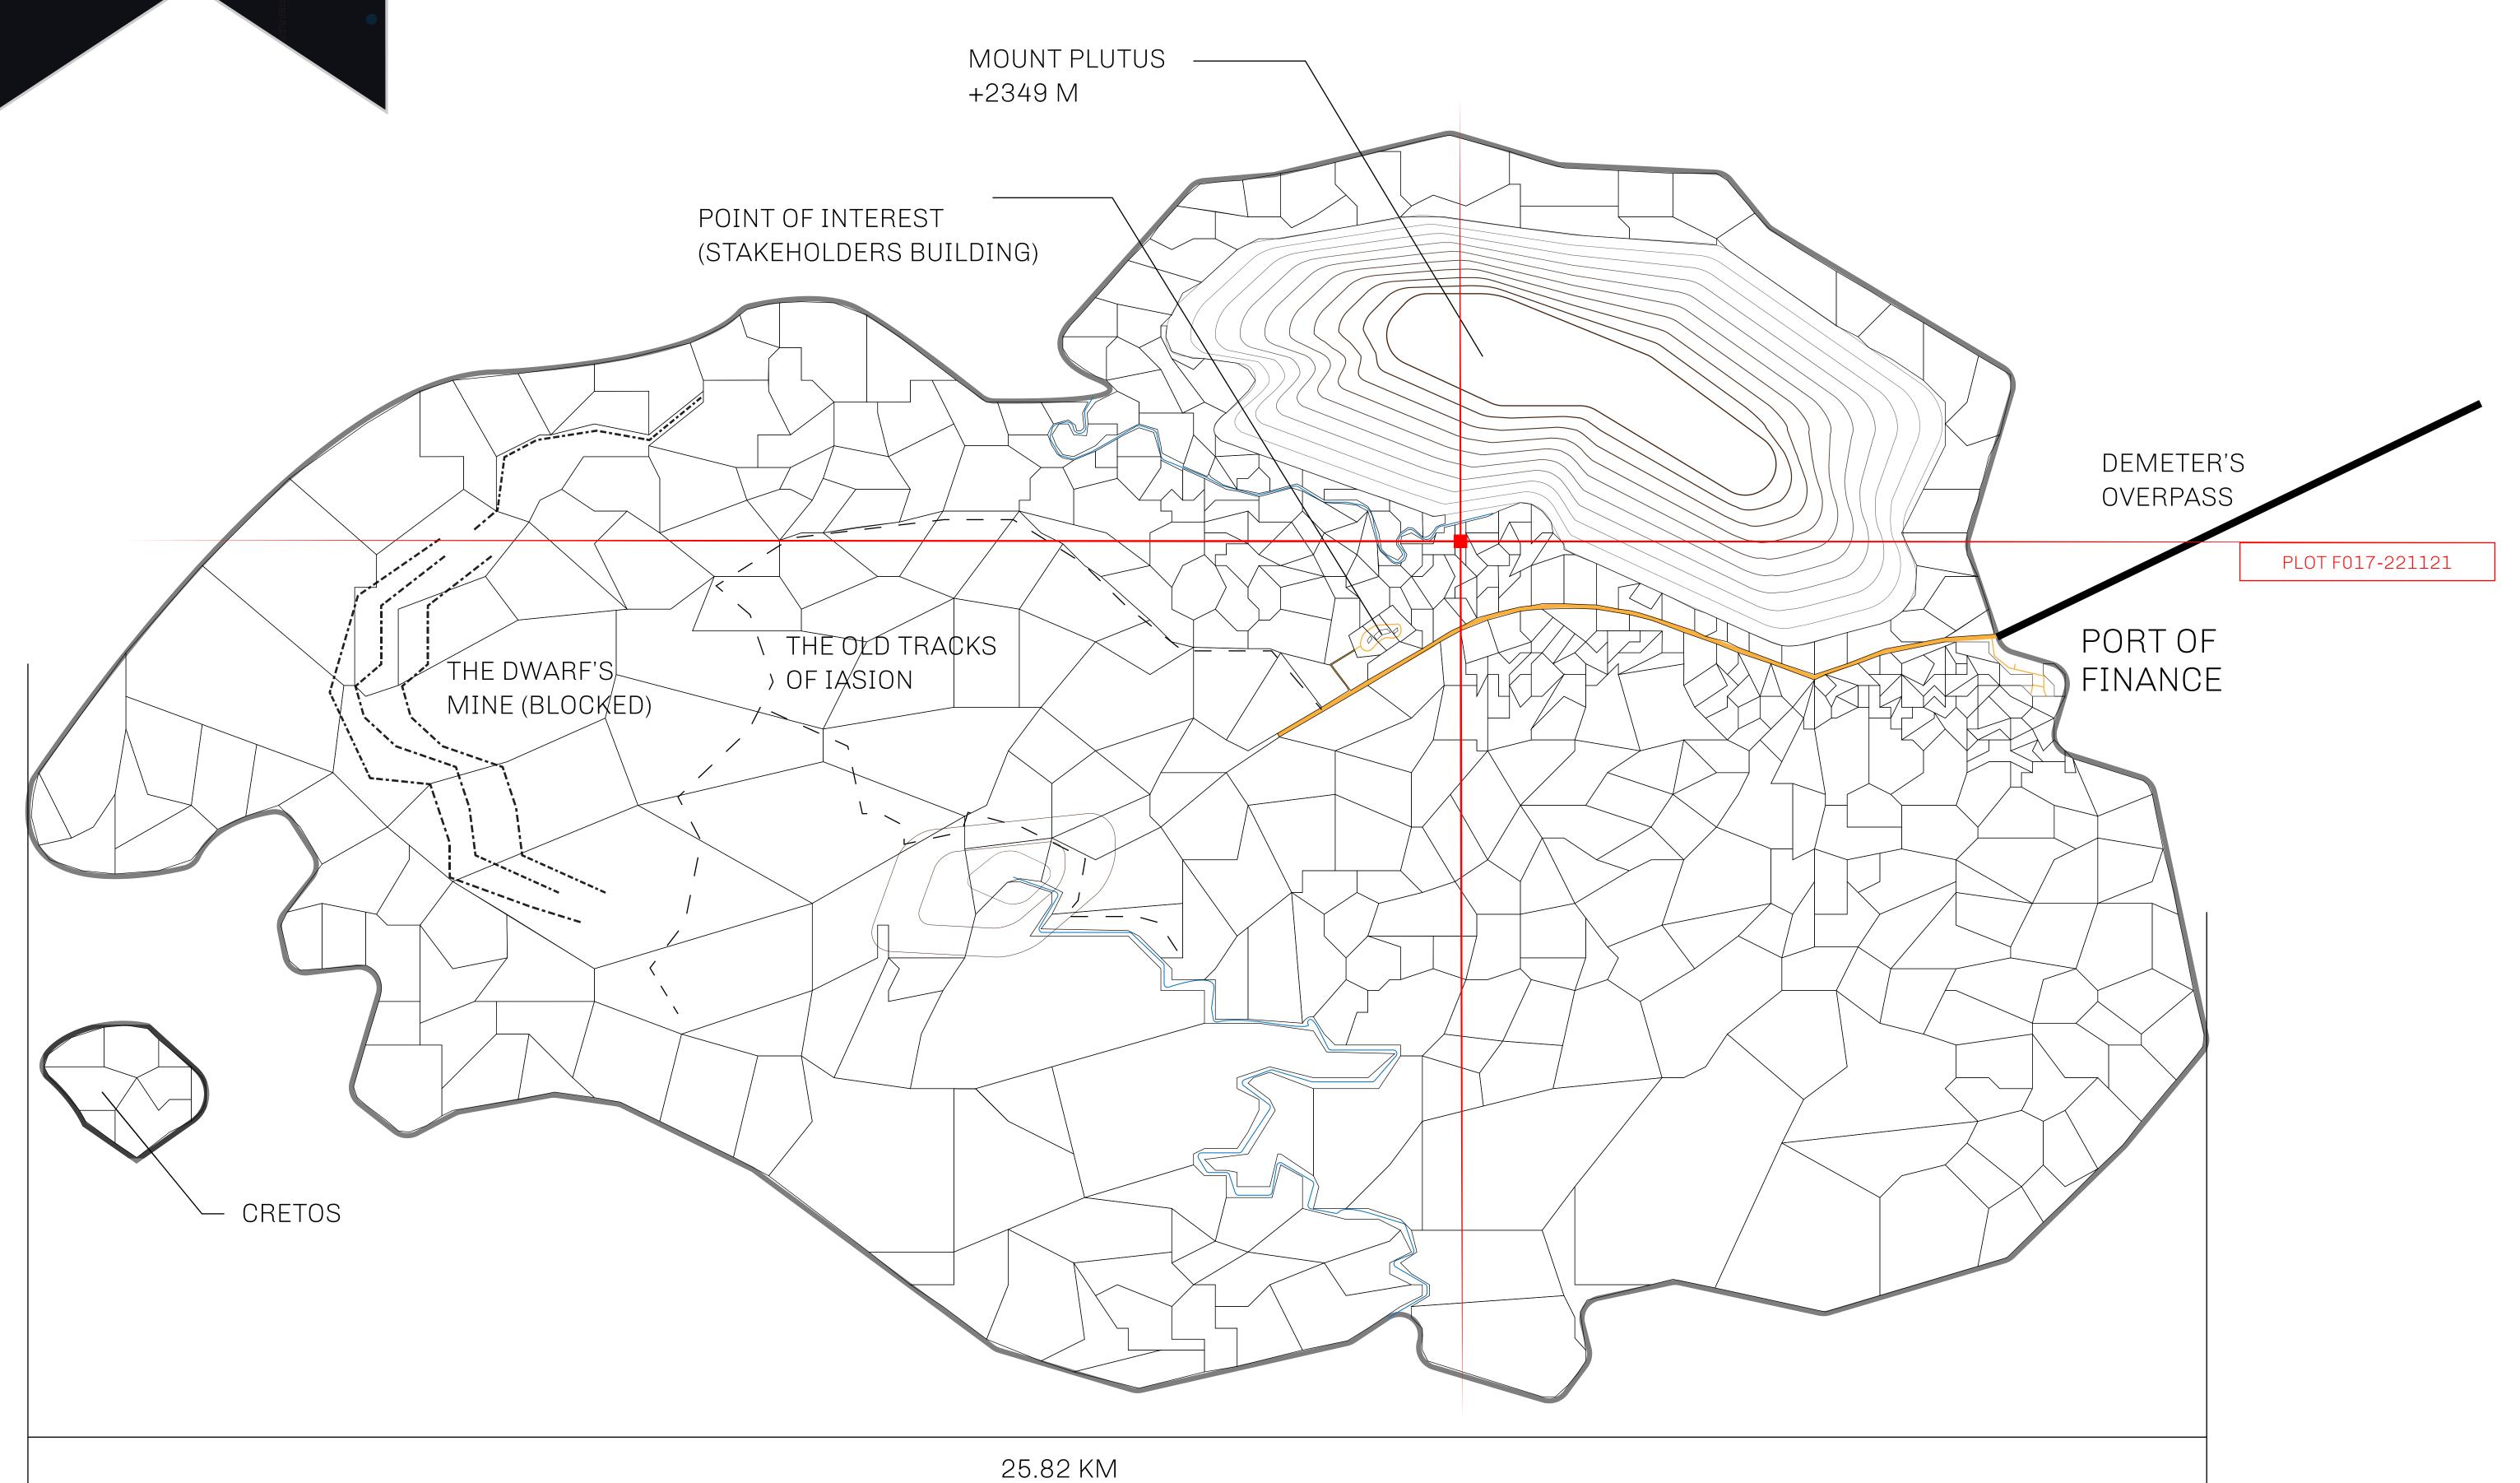

## GEOGRAPHY

COASTLINE BORDERS HIGHEST POINT LOWEST POINT PLOTS SCALE

73.54 KM (45.70 MILES) OCEAN MOUNT PLUTUS +2349 M THE DWARF'S MINE -215 M

490

1:50000

## H.M. LNFT Land Registry

TITLE NUMBER

F017-221121

ADMINISTRATIVE AREA

ISLE OF FUND

ISSUED 22 November 2021

SCALE **1/50000** 

OWNER ENTITLEMENT