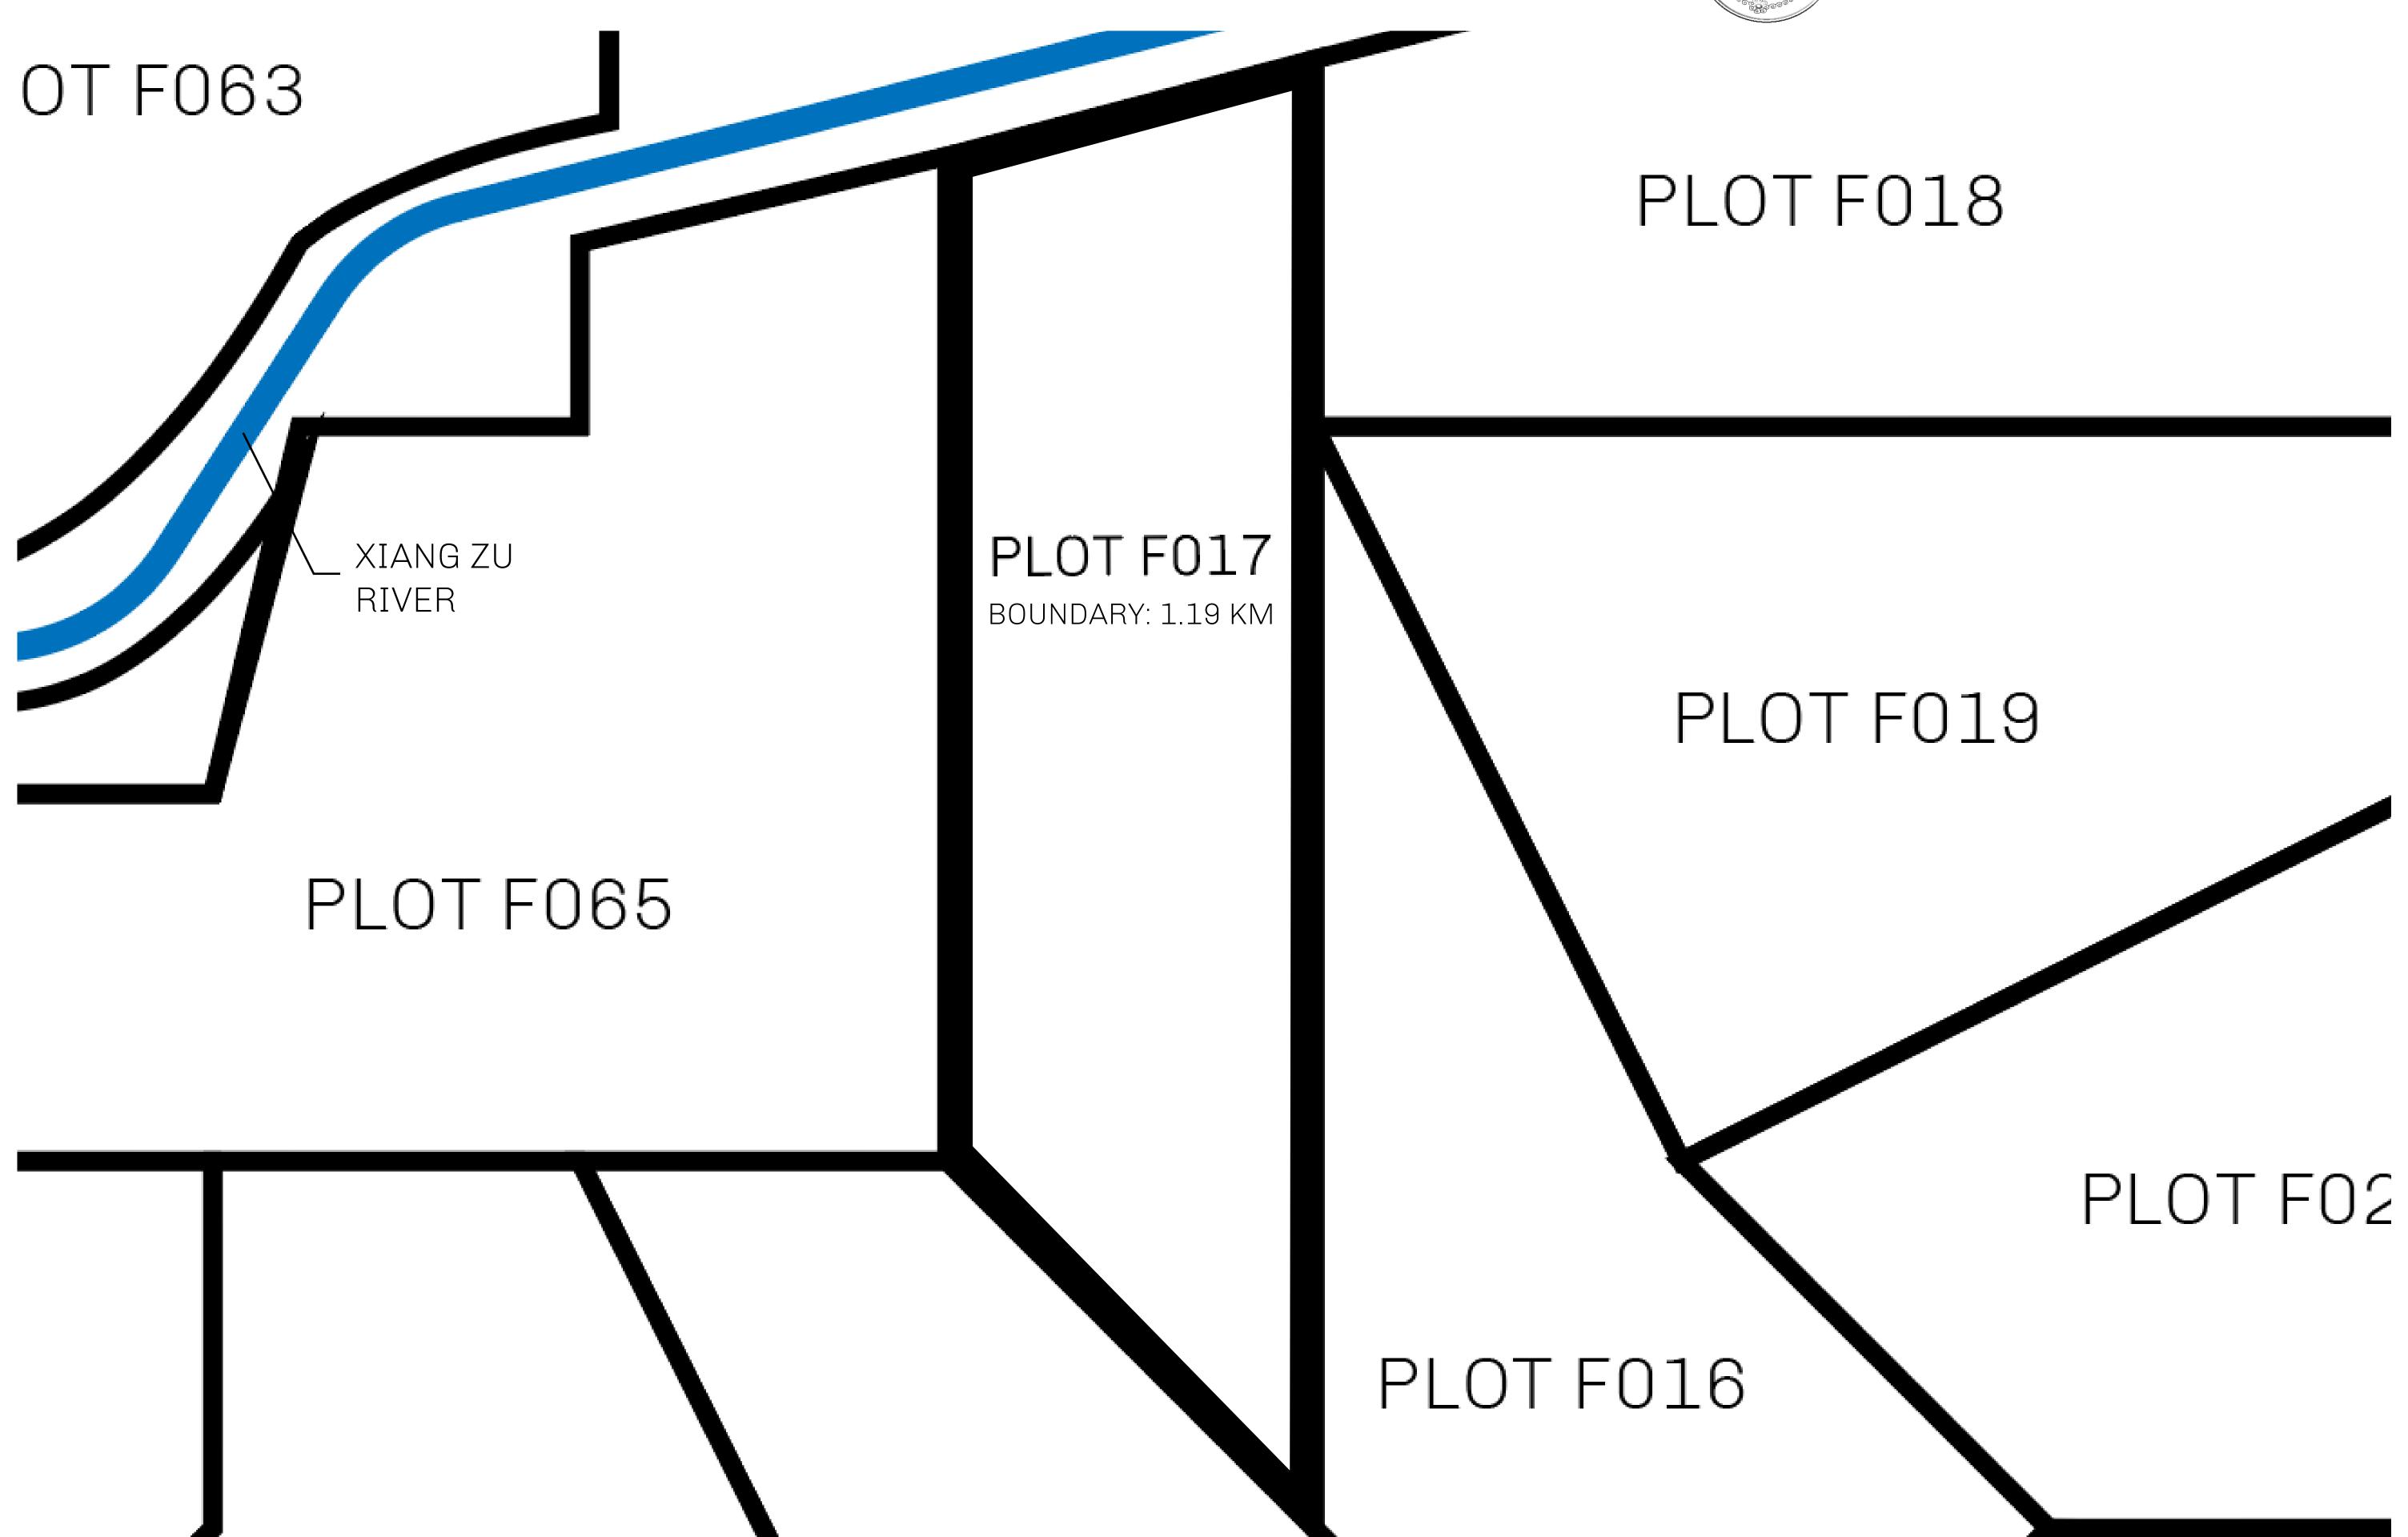

## H.M. LNFT Land Registry

TITLE NUMBER

F017-221121

ADMINISTRATIVE AREA

ISLE OF FUND

ISSUED 22 November 2021

SCALE **1/50000** 

OWNER ENTITLEMENT

Type W-IOF: Share of 0.1% of all BUN sales based on number of NFT Stories minted

(rewarded in Credits); Mint 4 NFT Stories