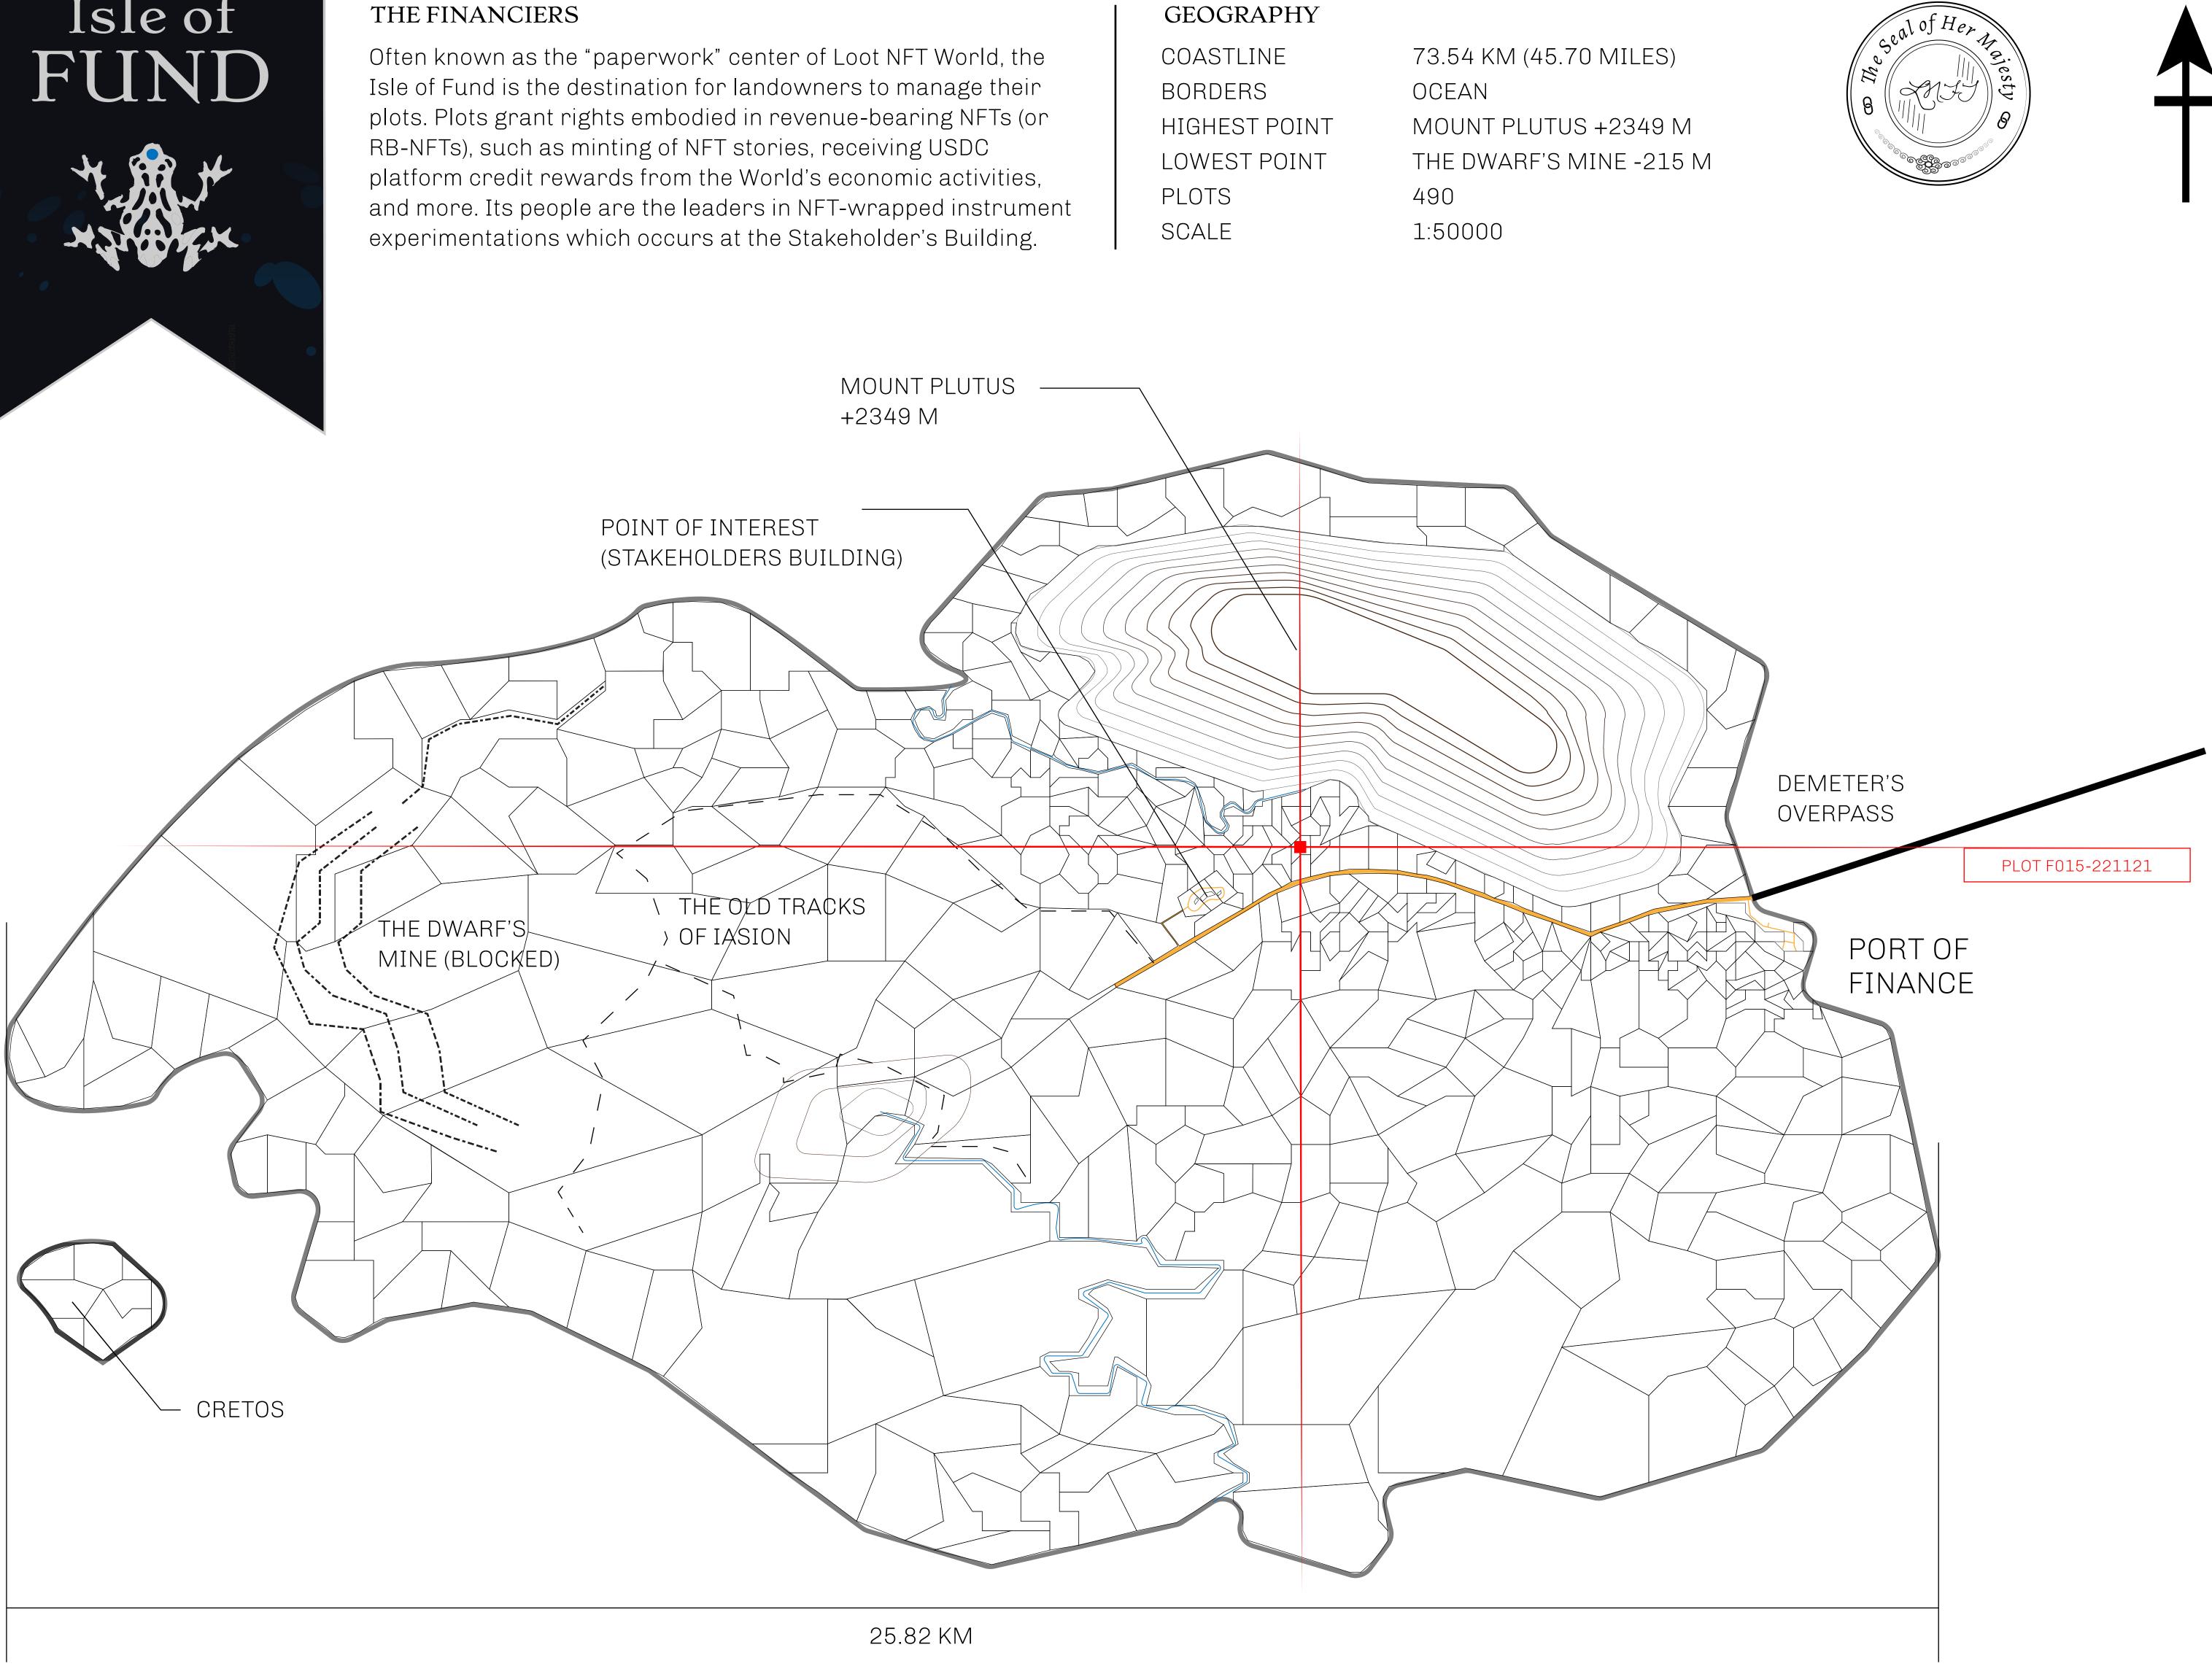

### H.M. LNFT Land Registry

ADMINISTRATIVE AREA

OWNER ENTITLEMENT

**ISLE OF** 

Type W-IOF: S (rewarded in C

# PLOT F013

|                                 | TITLE NUMBER<br><b>F015-221121</b> |                             |             |                |
|---------------------------------|------------------------------------|-----------------------------|-------------|----------------|
| y                               |                                    |                             |             |                |
| FUND                            | ISSUED                             | 22 November 2021            | Jo.         | SCALE 1/50000  |
| Share of 0.1%<br>Credits); Mint |                                    | sales based on numb<br>ries | er of NFT S | Stories minted |
|                                 |                                    |                             |             |                |