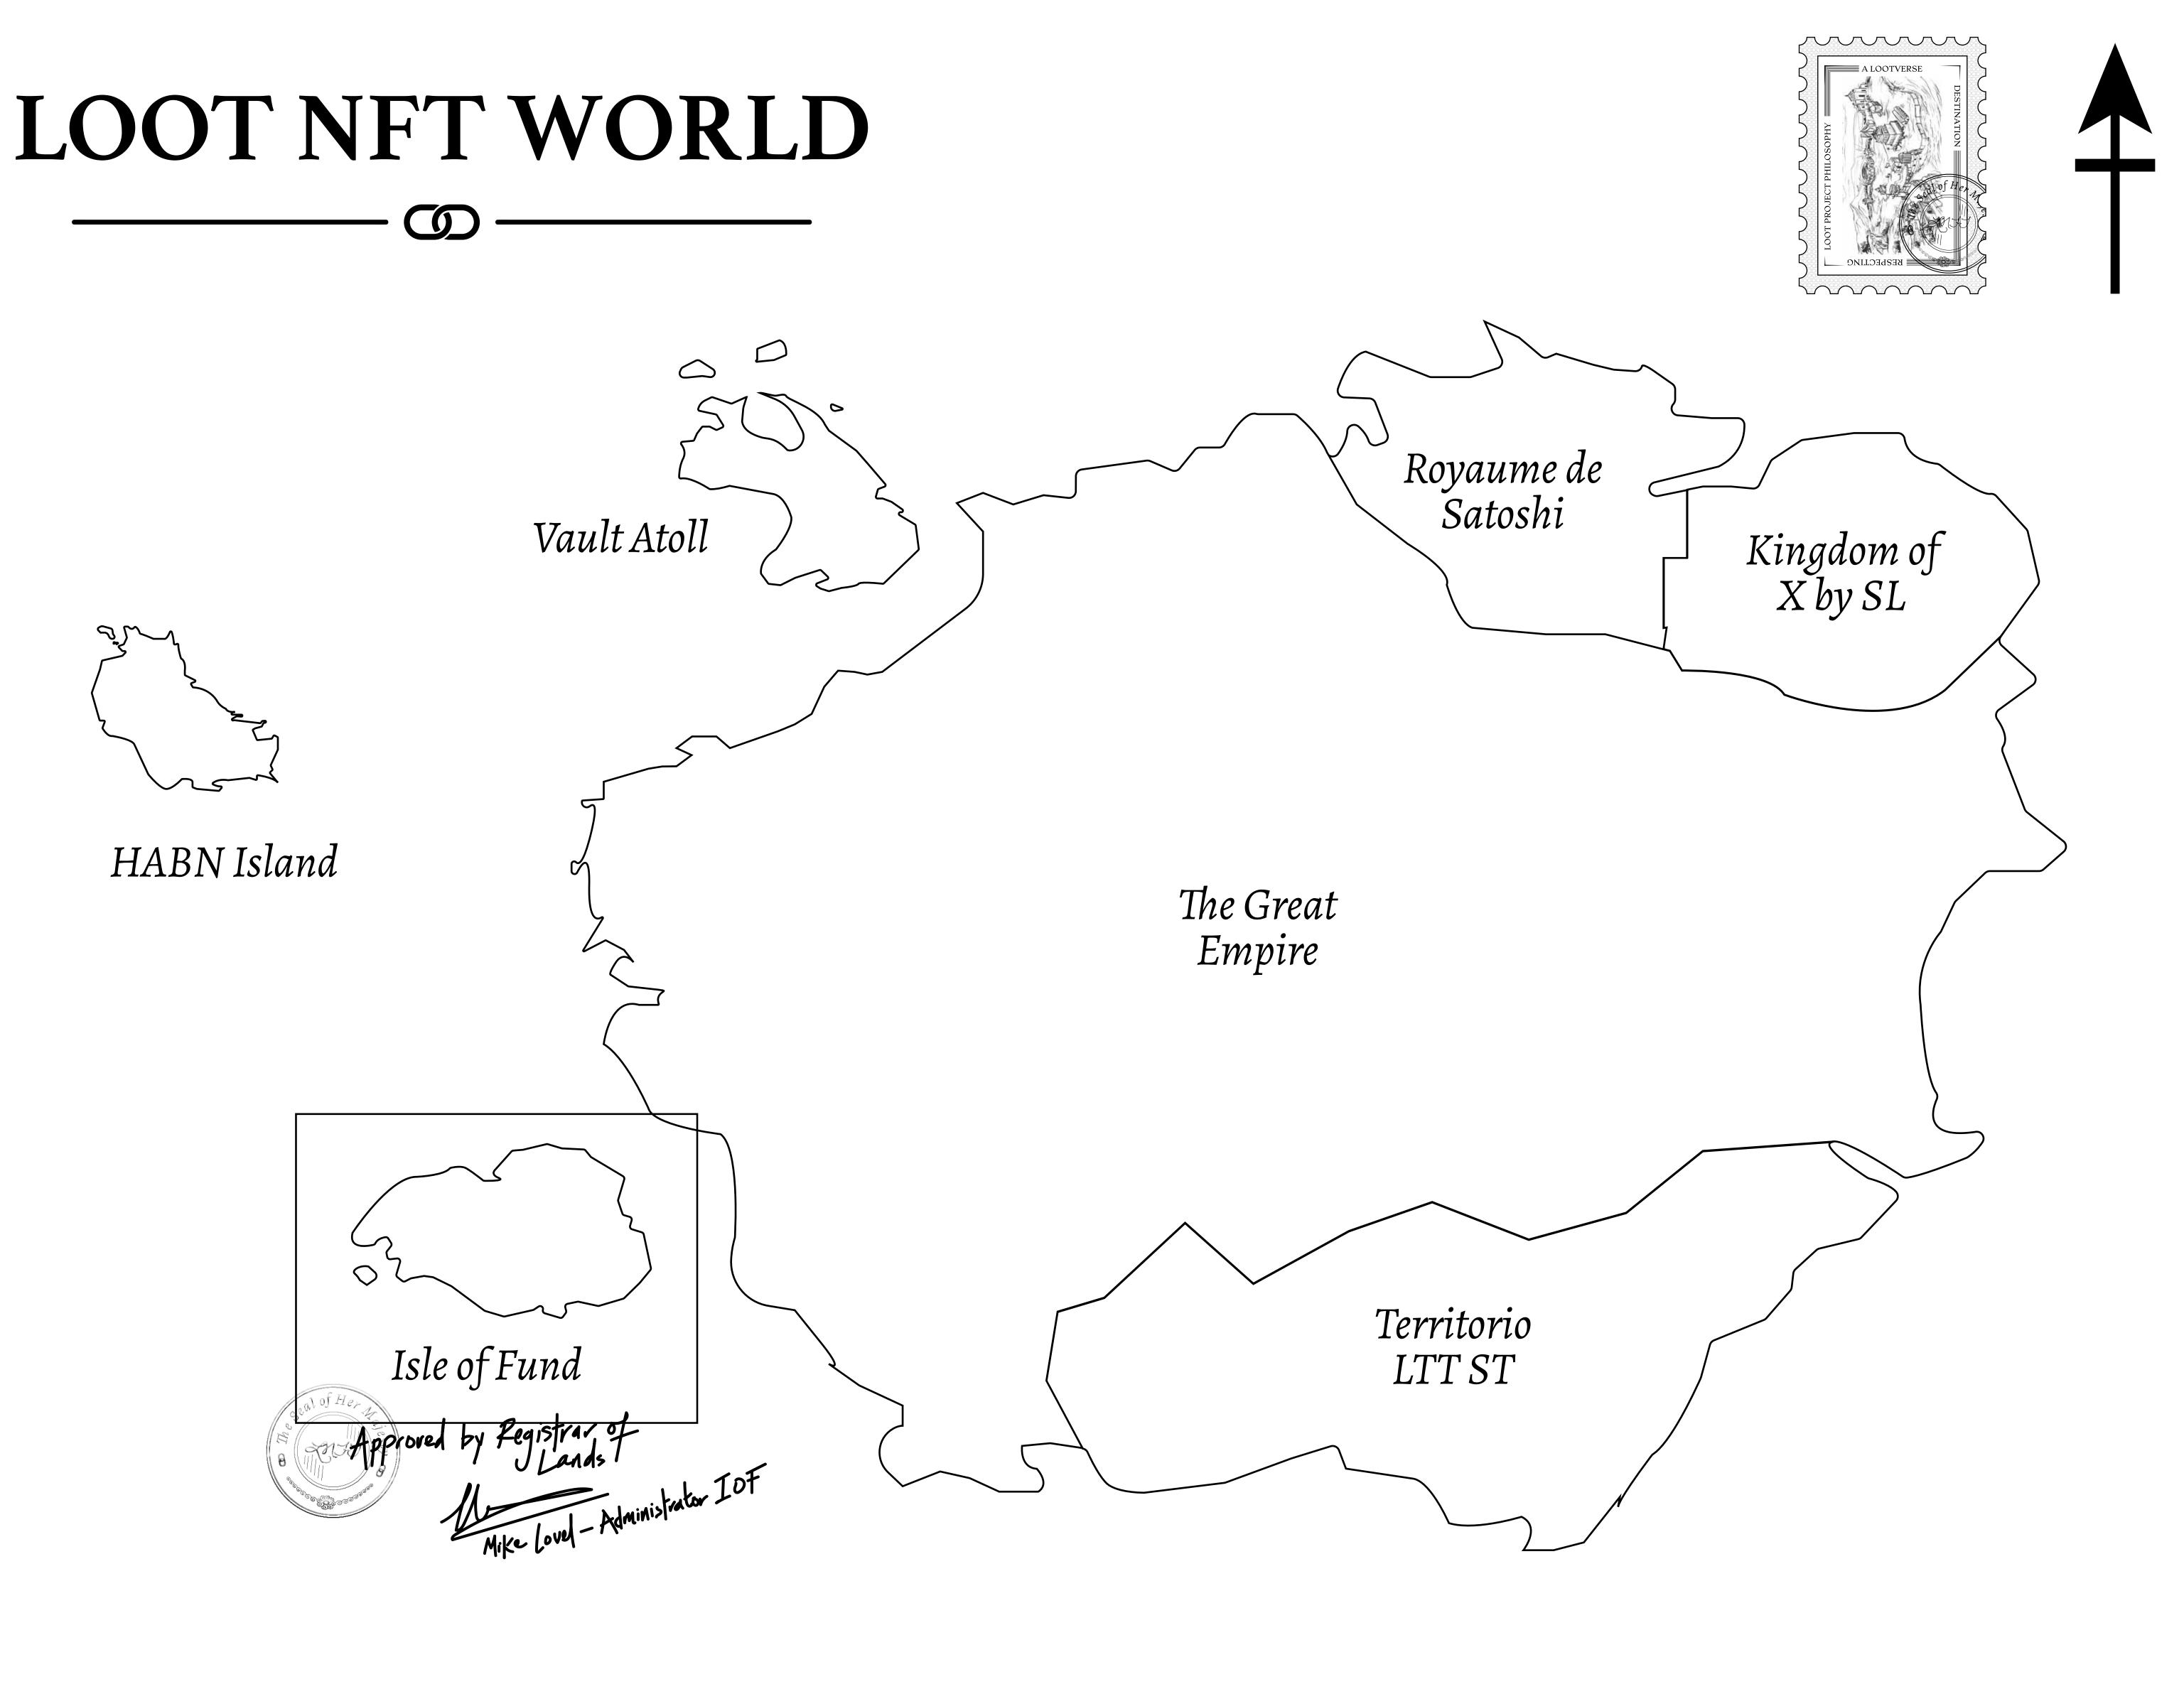

### H.M. LNFT Land Registry

ADMINISTRATIVE AREA

OWNER ENTITLEMENT

**ISLE OF** 

Type W-IOF: S (rewarded in C