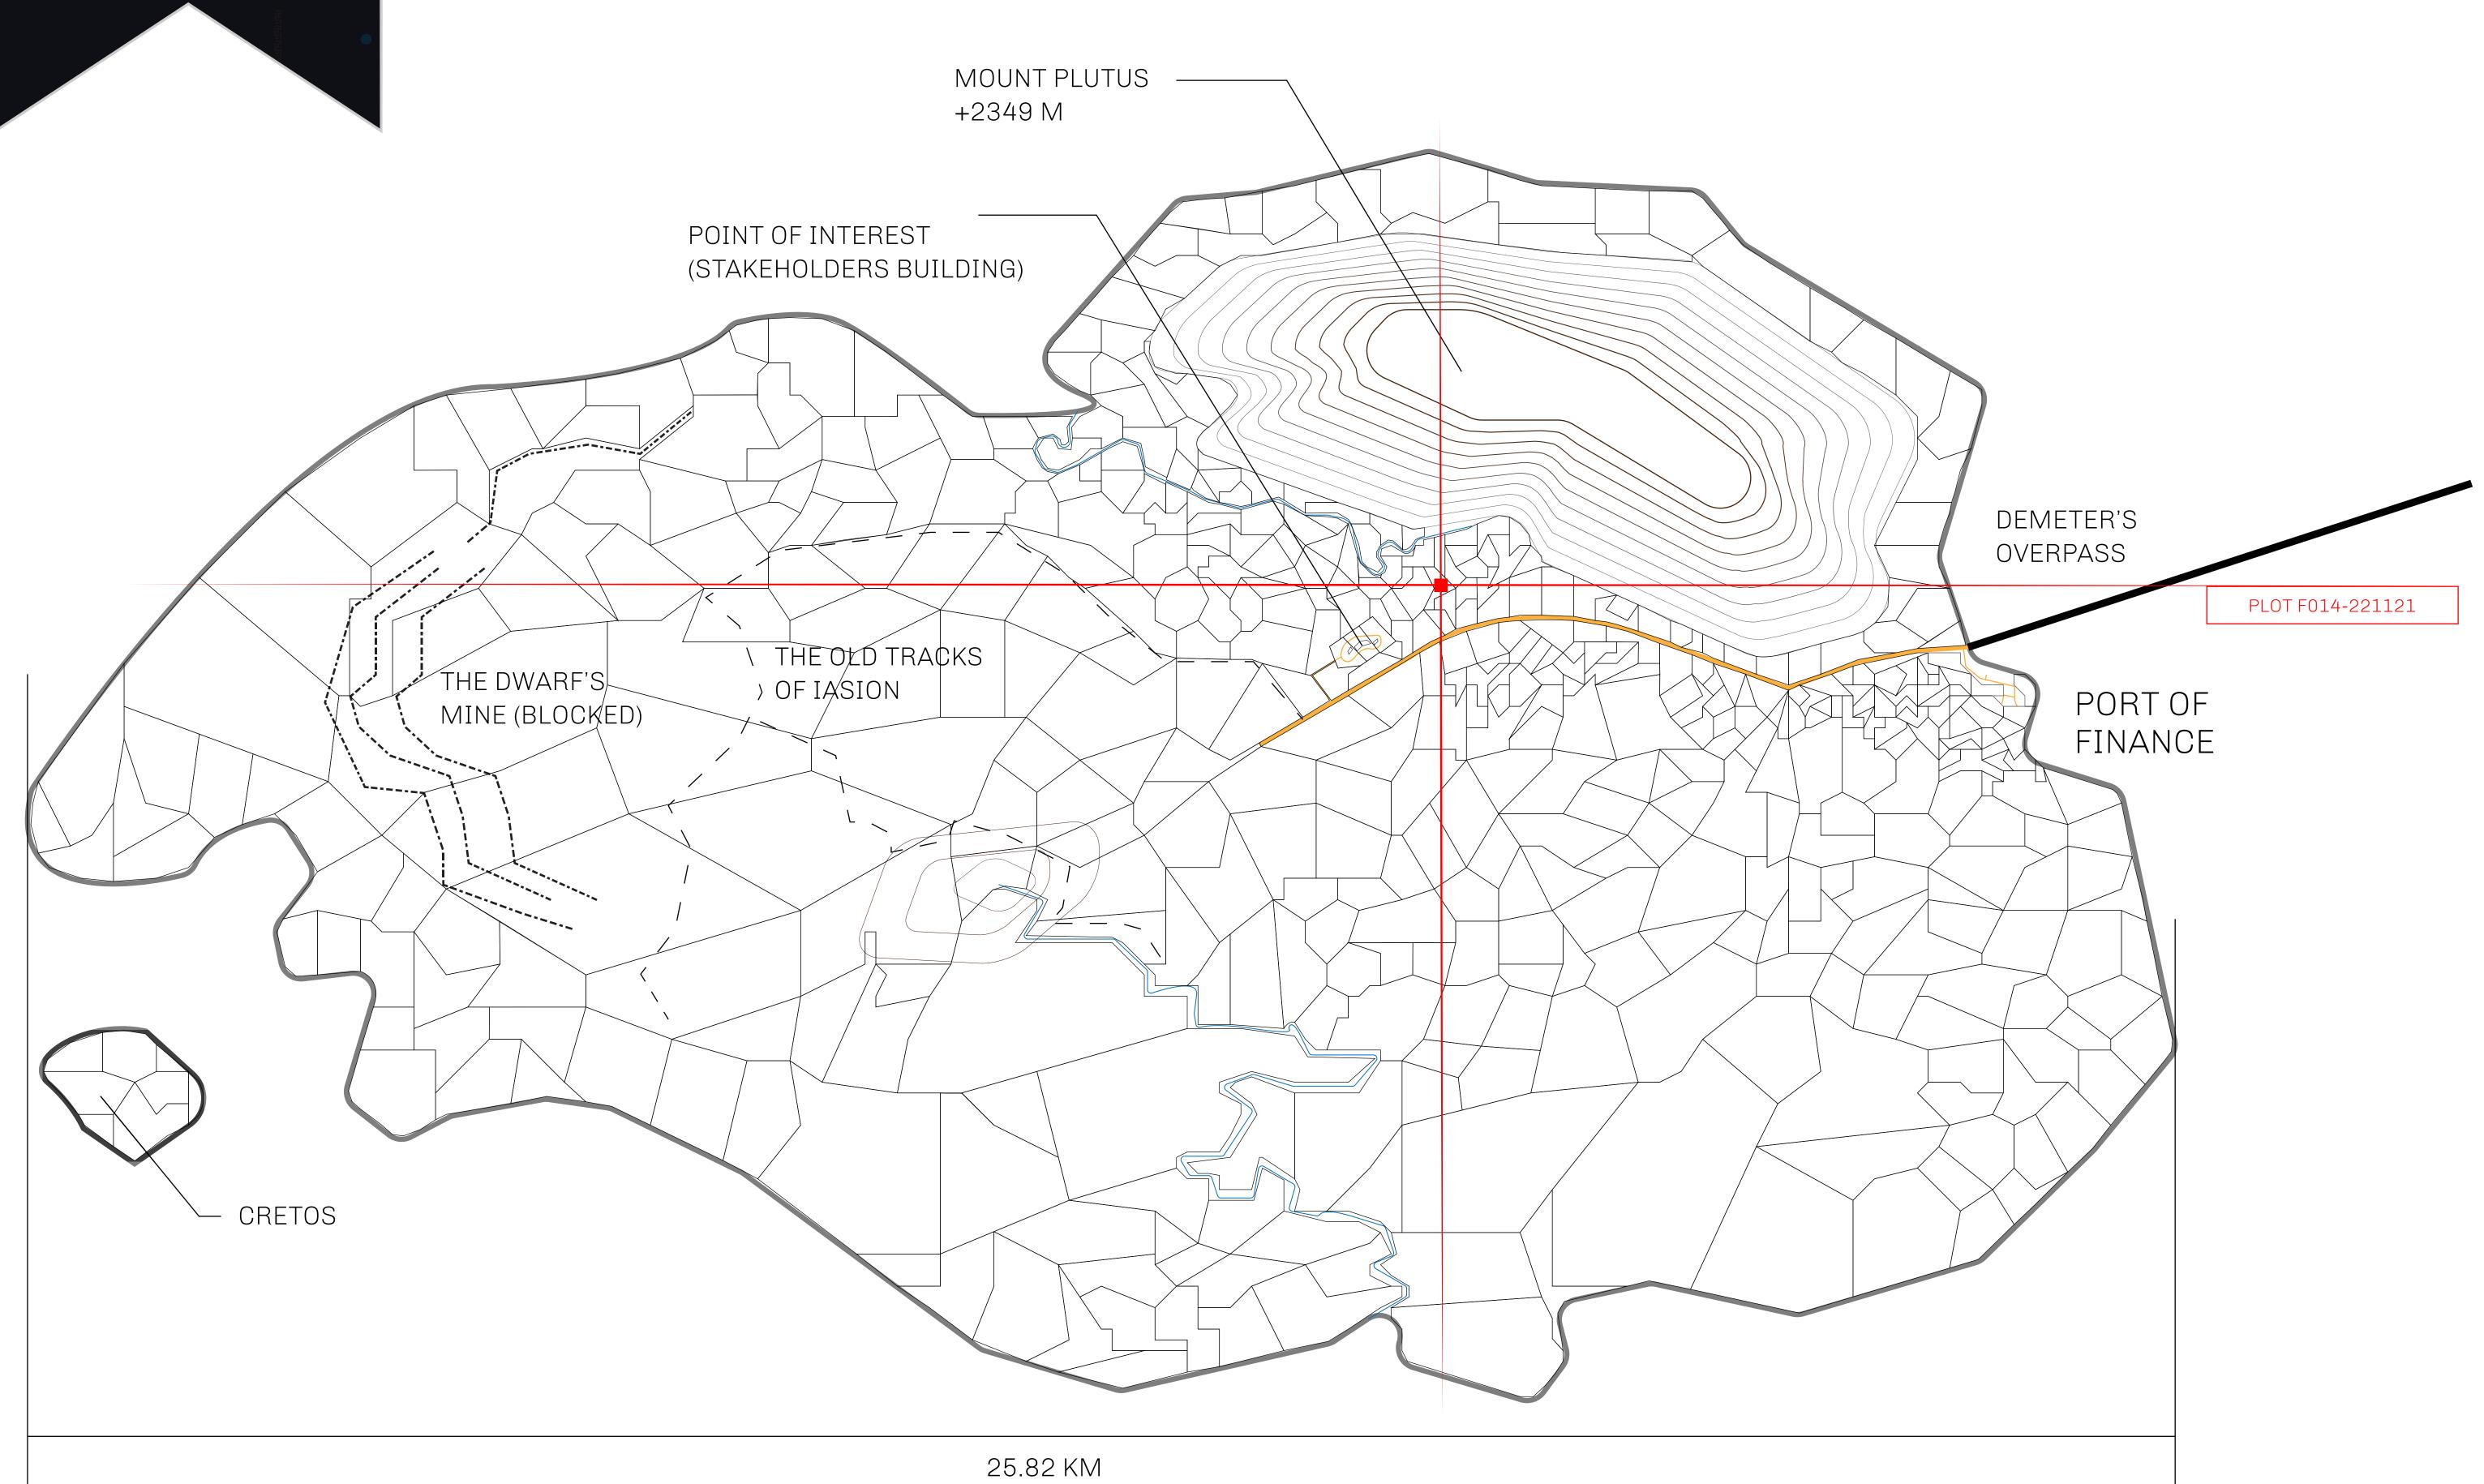

## GEOGRAPHY

COASTLINE
BORDERS
HIGHEST POINT
LOWEST POINT
PLOTS
SCALE

73.54 KM (45.70 MILES) OCEAN

MOUNT PLUTUS +2349 M THE DWARF'S MINE -215 M

490 1:50000

| H.M. LNFT Land Registry |  | TITLE NUMBER  F014-221121 |  |
|-------------------------|--|---------------------------|--|
|                         |  |                           |  |