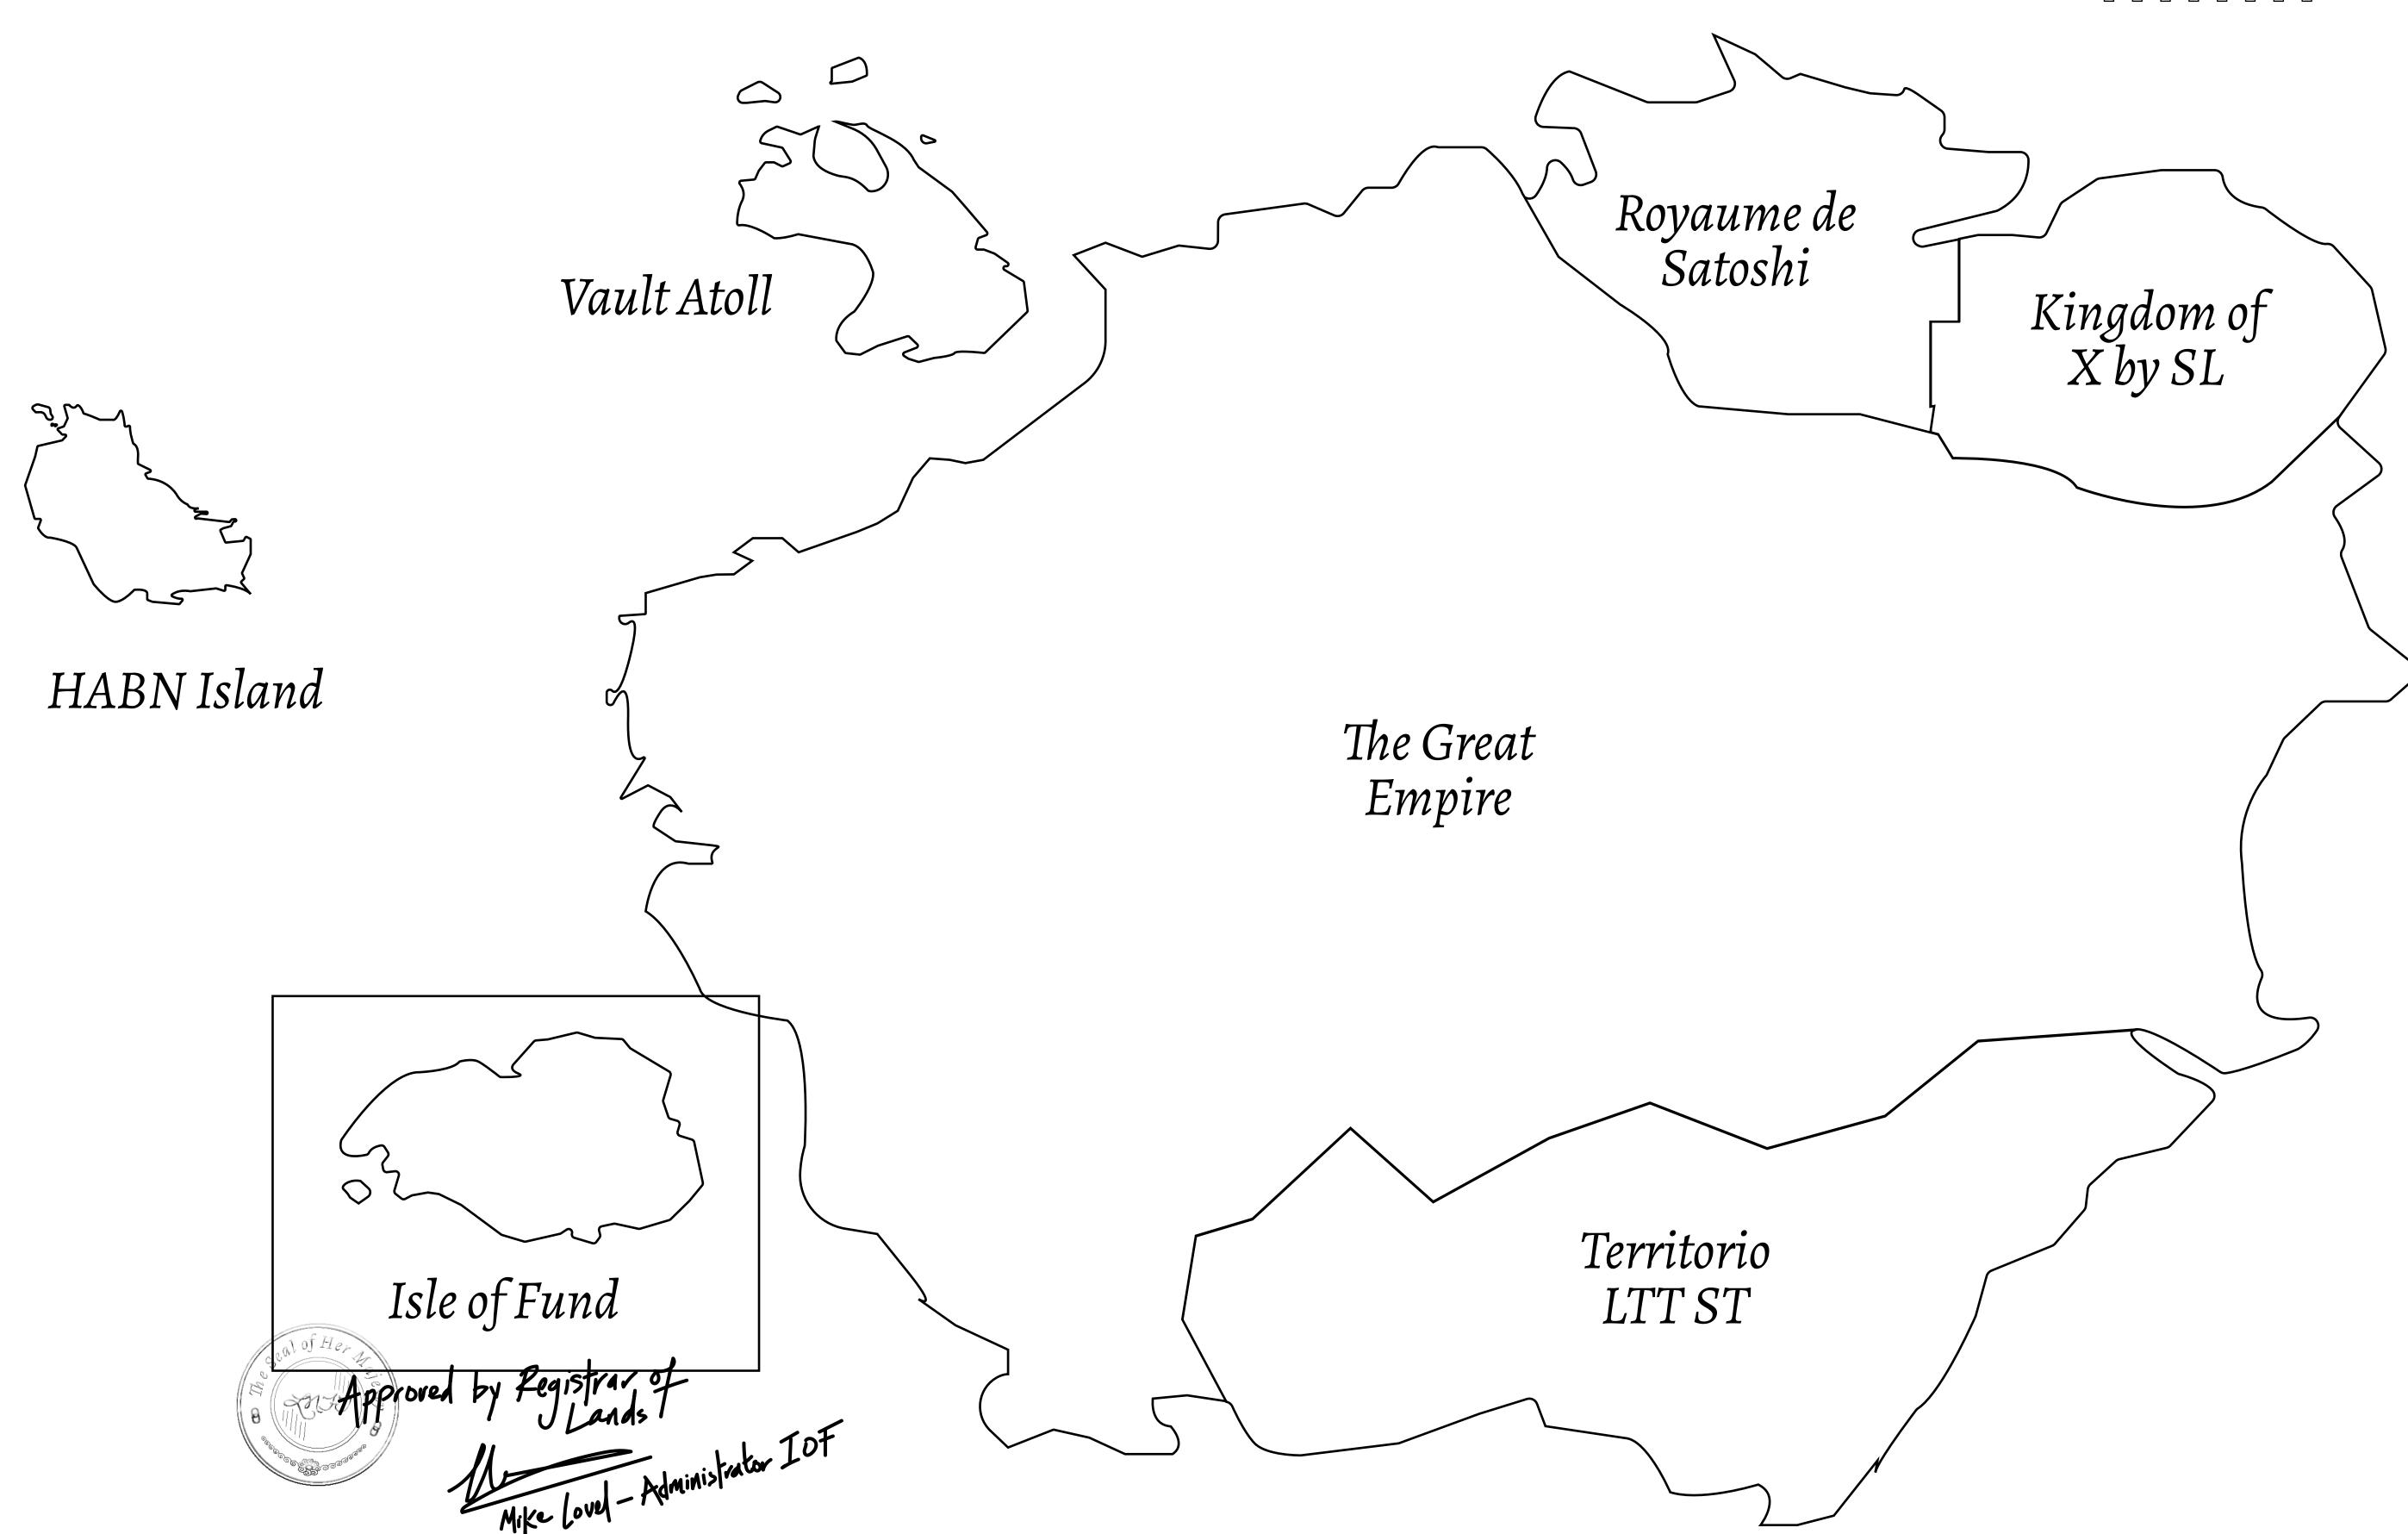

## THE FINANCIERS

Often known as the "paperwork" center of Loot NFT World, the Isle of Fund is the destination for landowners to manage their plots. Plots grant rights embodied in revenue-bearing NFTs (or RB-NFTs), such as minting of NFT stories, receiving USDC platform credit rewards from the World's economic activities, and more. Its people are the leaders in NFT-wrapped instrument experimentations which occurs at the Stakeholder's Building.

## GEOGRAPHY

COASTLINE
BORDERS
HIGHEST POINT
LOWEST POINT
PLOTS
SCALE

73.54 KM (45.70 MILES) OCEAN

MOUNT PLUTUS +2349 M THE DWARF'S MINE -215 M

490 1:50000

| H.M. LNFT Land Registry |  | TITLE NUMBER  F014-221121 |  |
|-------------------------|--|---------------------------|--|
|                         |  |                           |  |