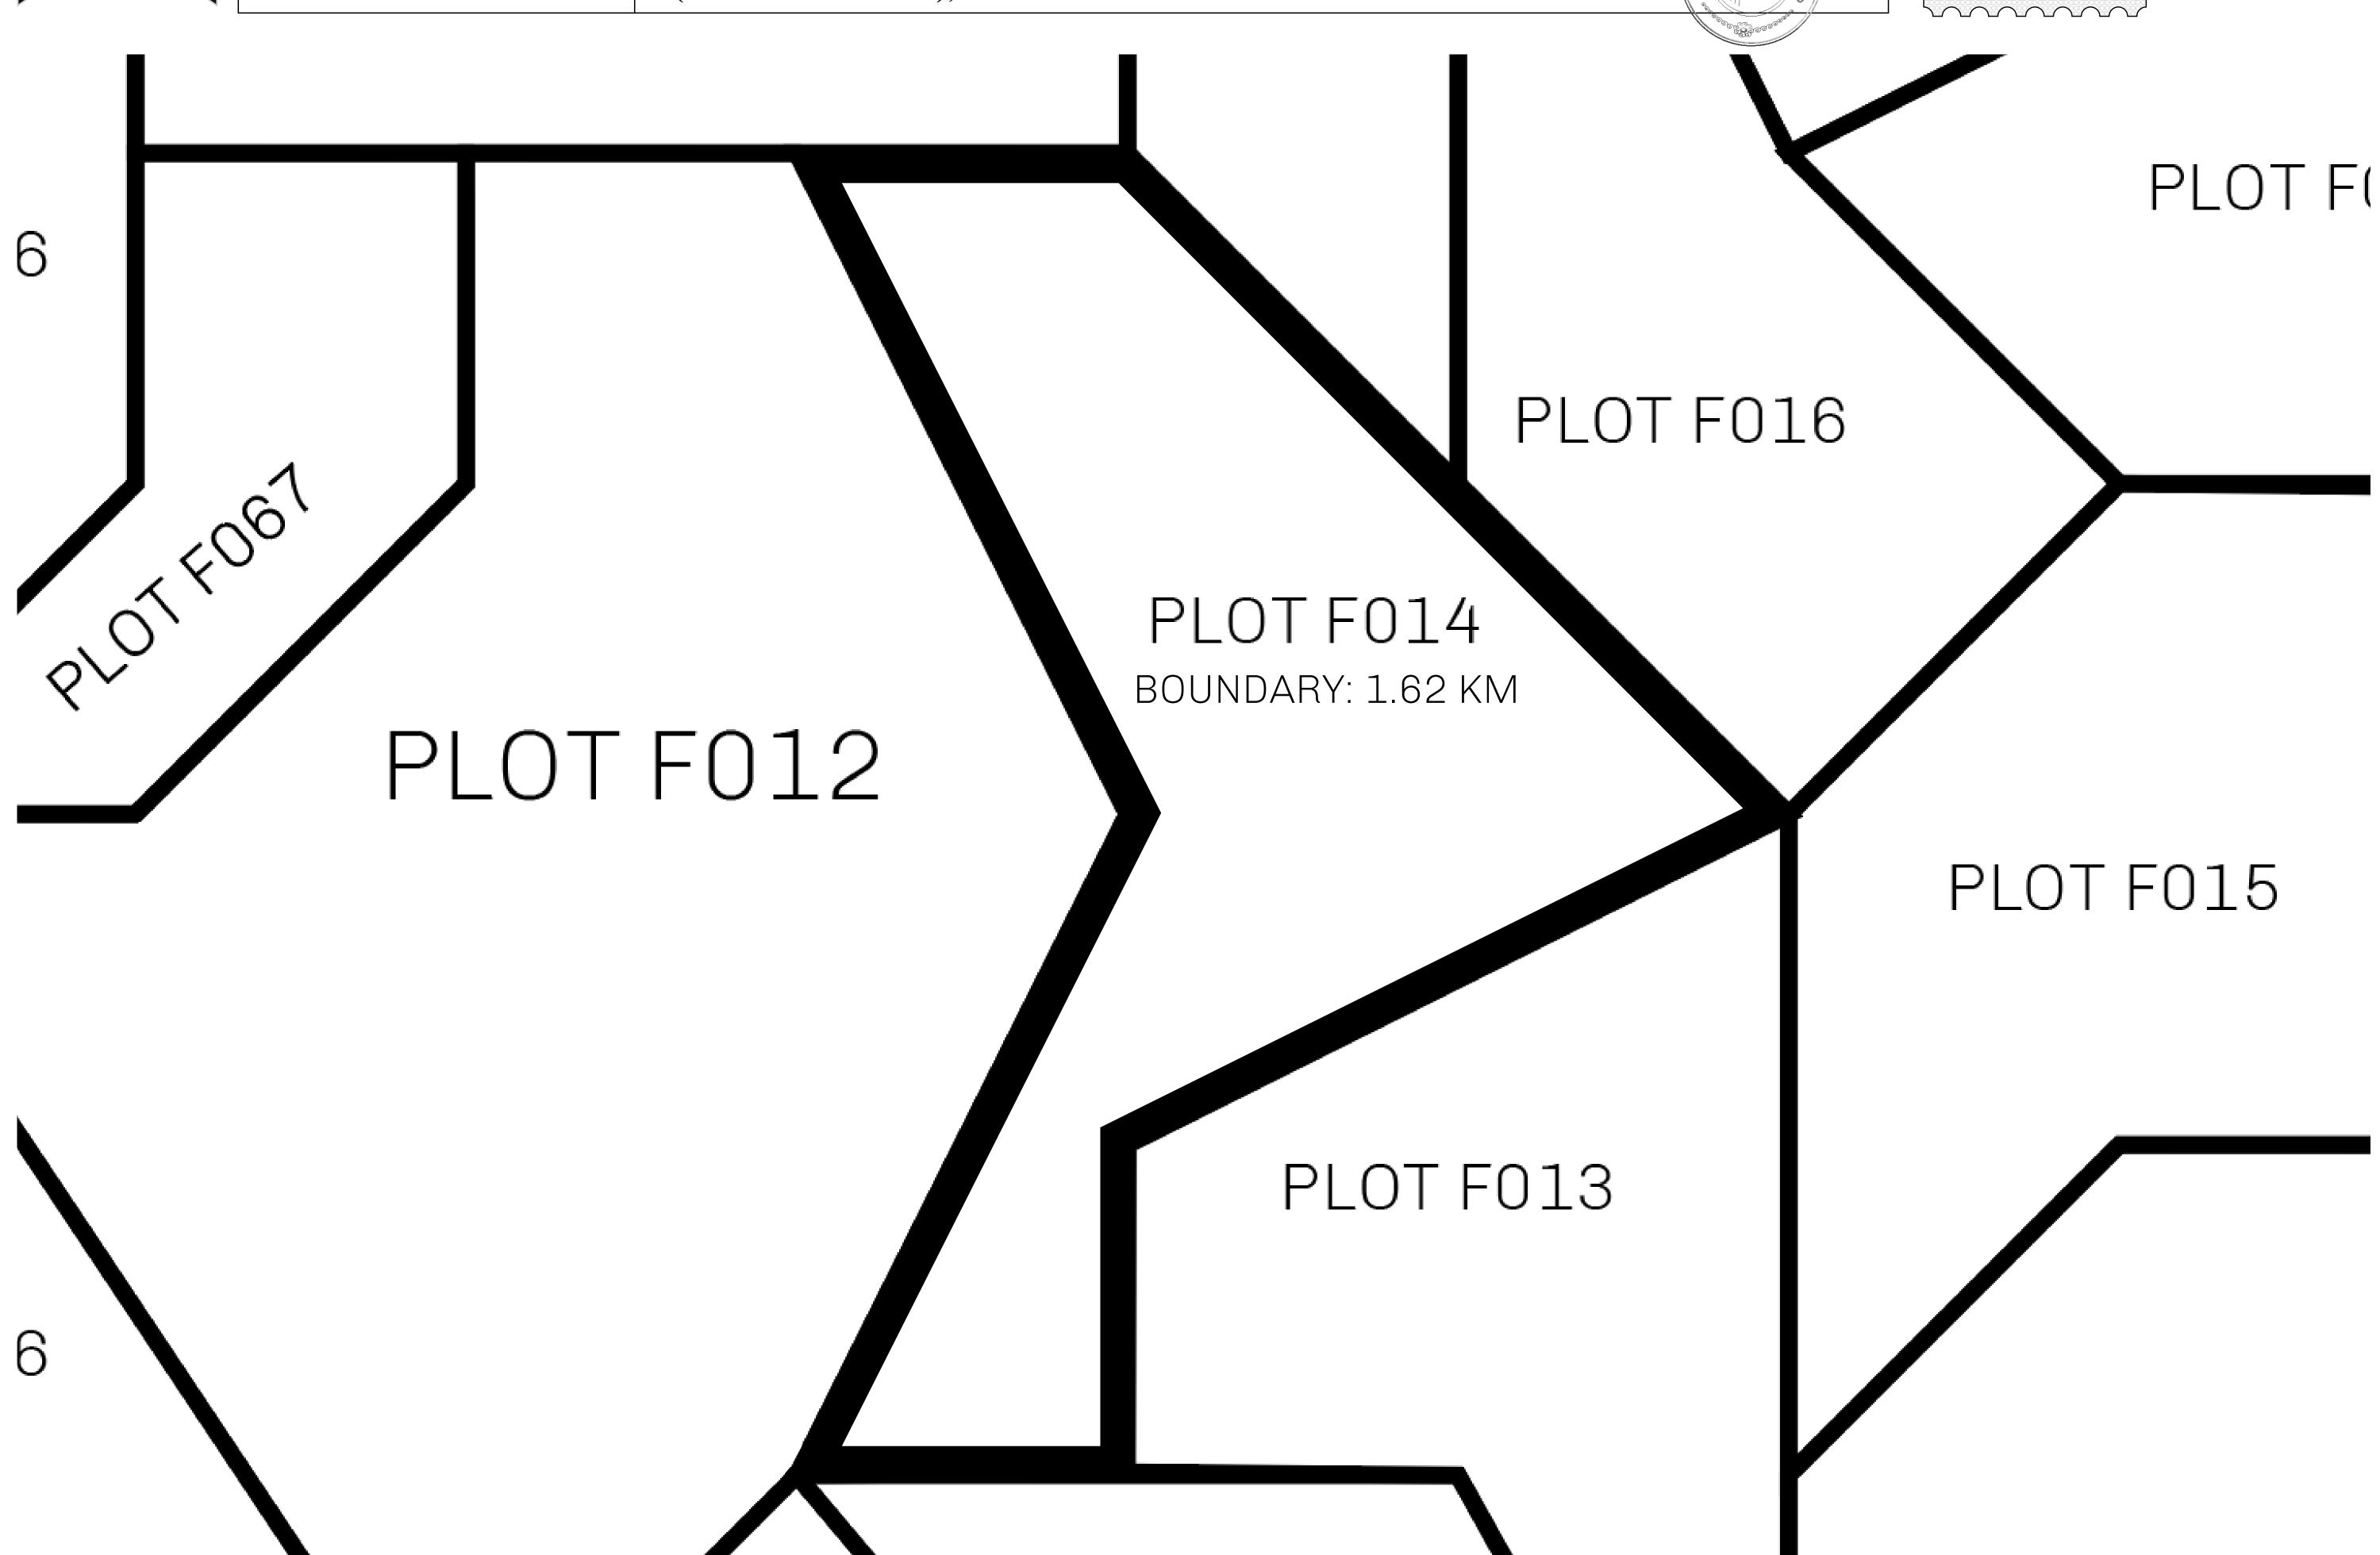

## GEOGRAPHY

COASTLINE
BORDERS
HIGHEST POINT
LOWEST POINT
PLOTS
SCALE

73.54 KM (45.70 MILES) OCEAN

MOUNT PLUTUS +2349 M THE DWARF'S MINE -215 M

490 1:50000

| H.M. LNFT Land Registry |  | TITLE NUMBER  F014-221121 |  |
|-------------------------|--|---------------------------|--|
|                         |  |                           |  |