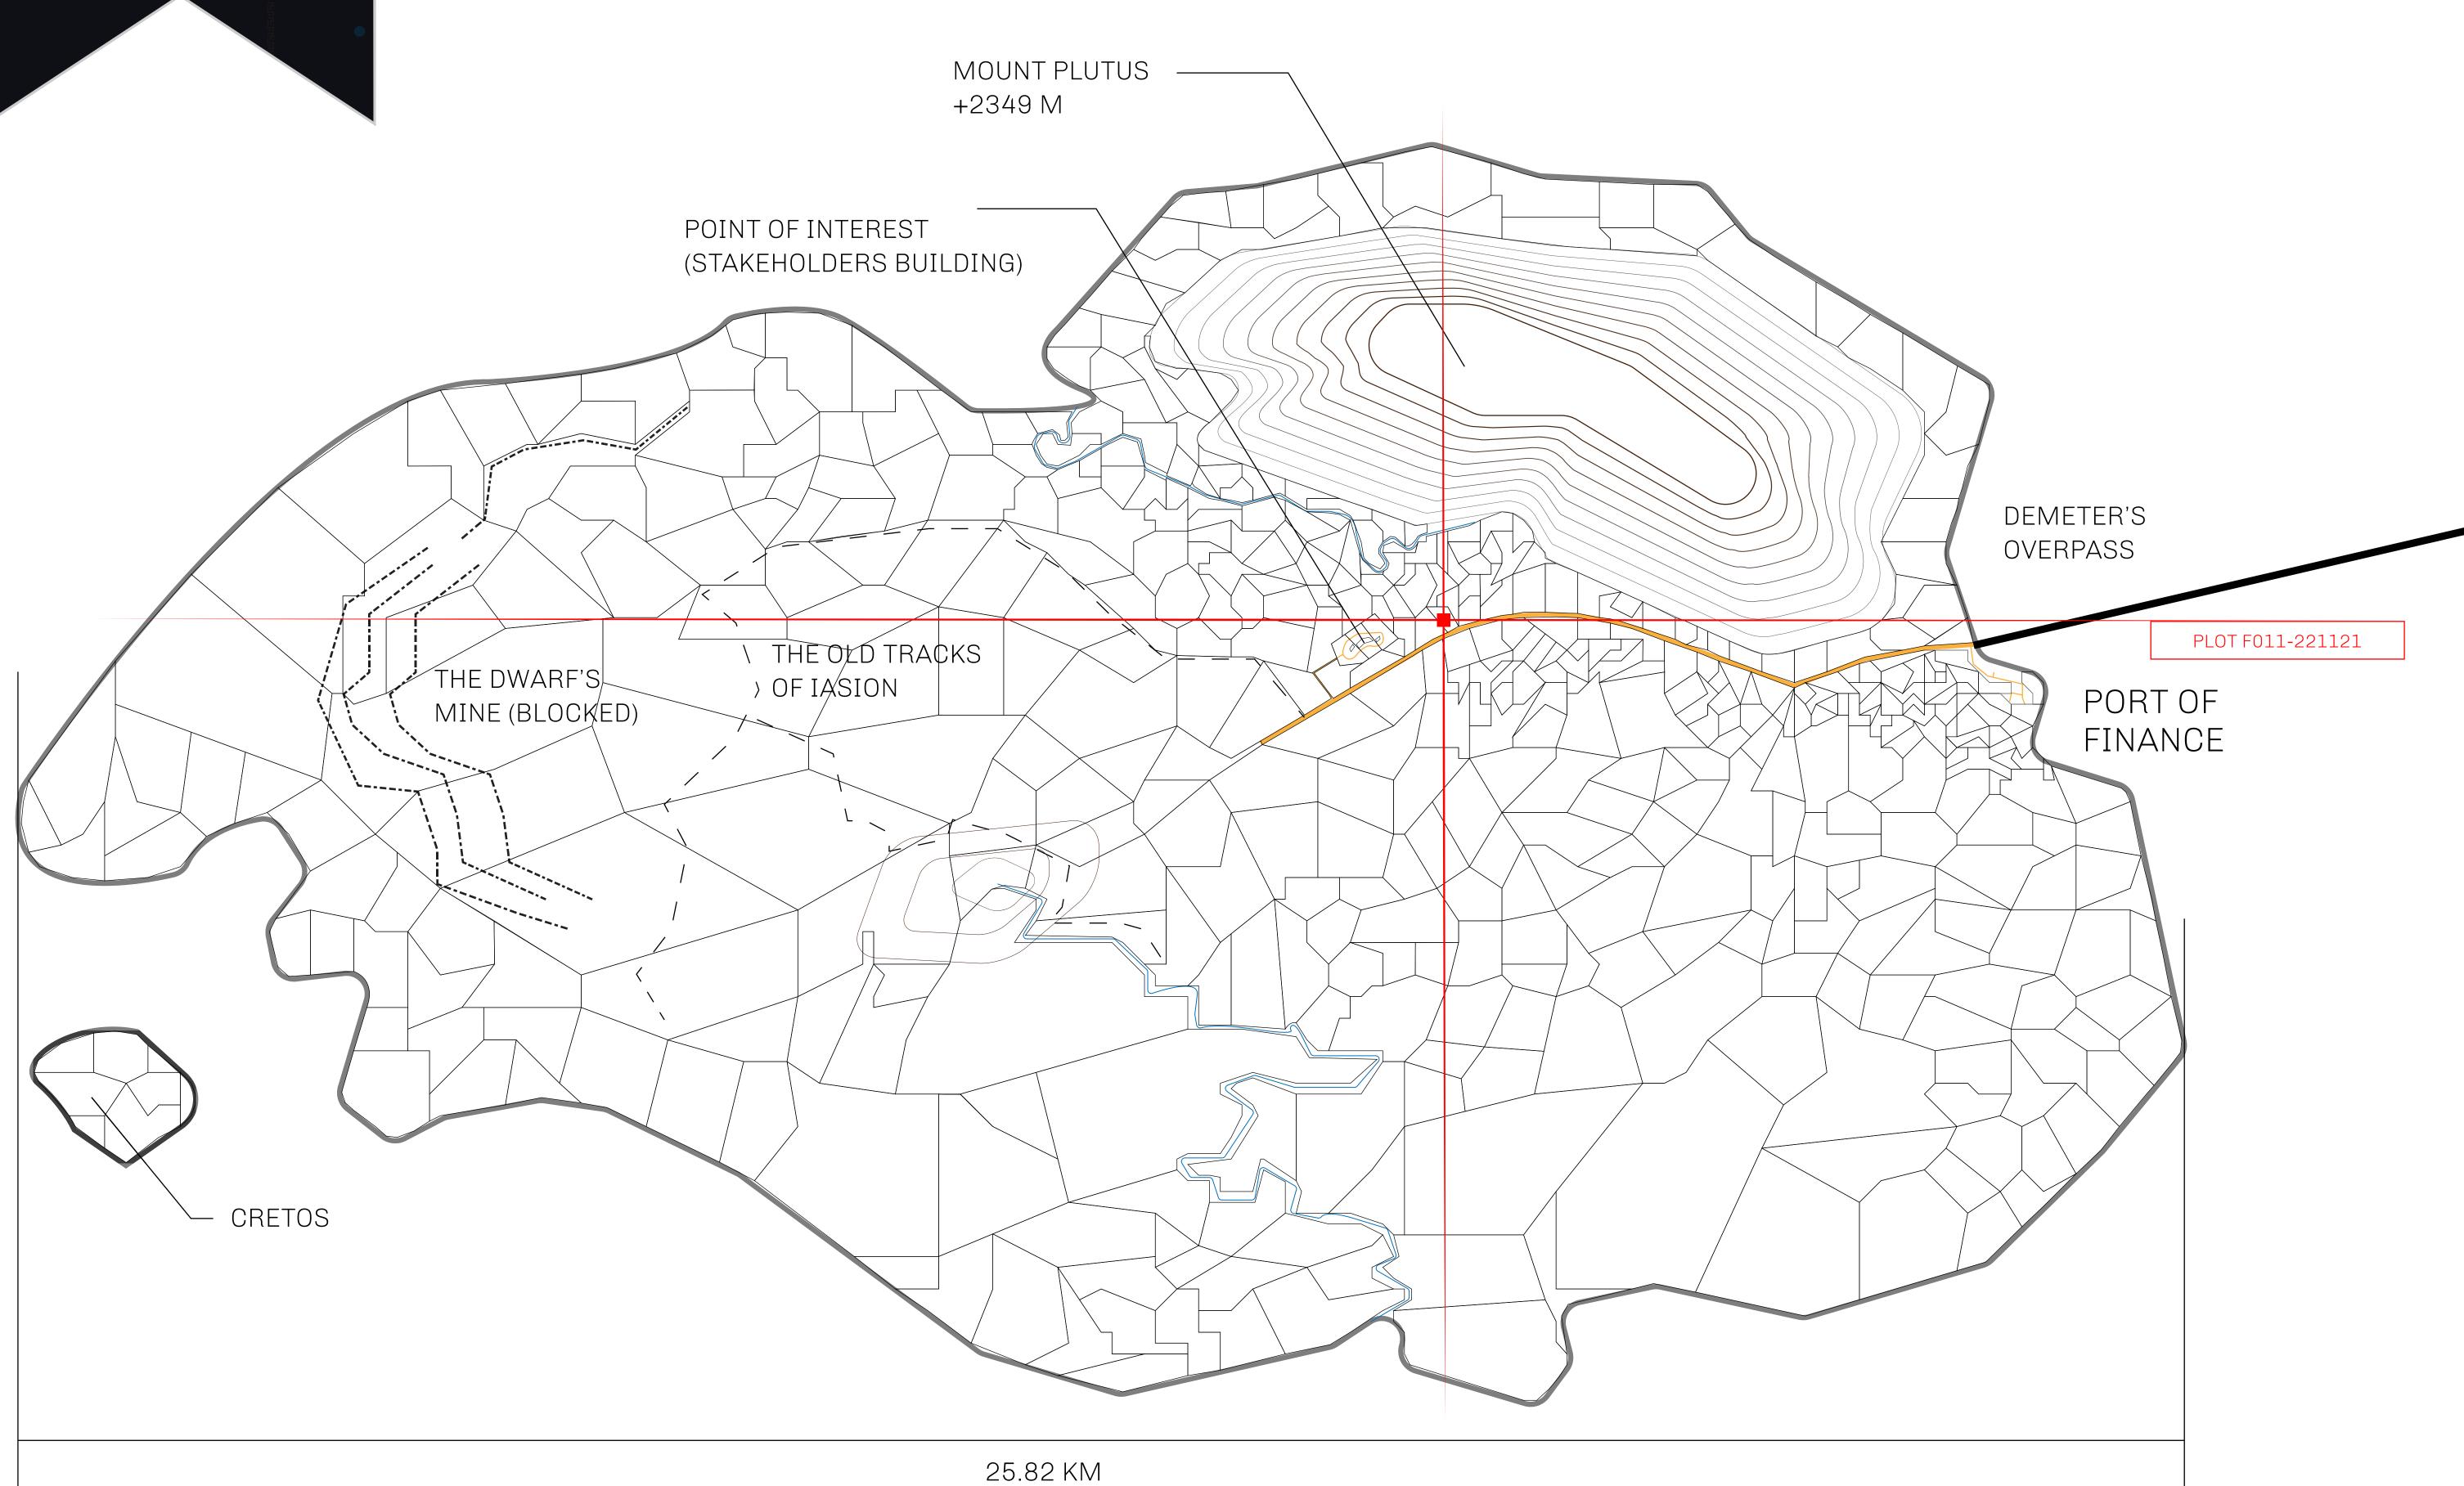

## GEOGRAPHY

COASTLINE
BORDERS
HIGHEST POINT
LOWEST POINT
PLOTS
SCALE

73.54 KM (45.70 MILES) OCEAN MOUNT PLUTUS +2349 M

THE DWARF'S MINE -215 M 490

1:50000

| H.M. LNFT Land Registry |              | TITLE NUMBER                                        |  |
|-------------------------|--------------|-----------------------------------------------------|--|
|                         |              | F011-221121                                         |  |
| ADMINISTRATIVE AREA     | ISLE OF FUND | ISSUED <b>22 November 2021</b> SCALE <b>1/50000</b> |  |

SCALE 1/50000

OWNER ENTITLEMENT

Type W-IOF: Share of 0.1% of all BUN sales based on number of NFT Stories minted (rewarded in Credits); Mint 4 NFT Stories