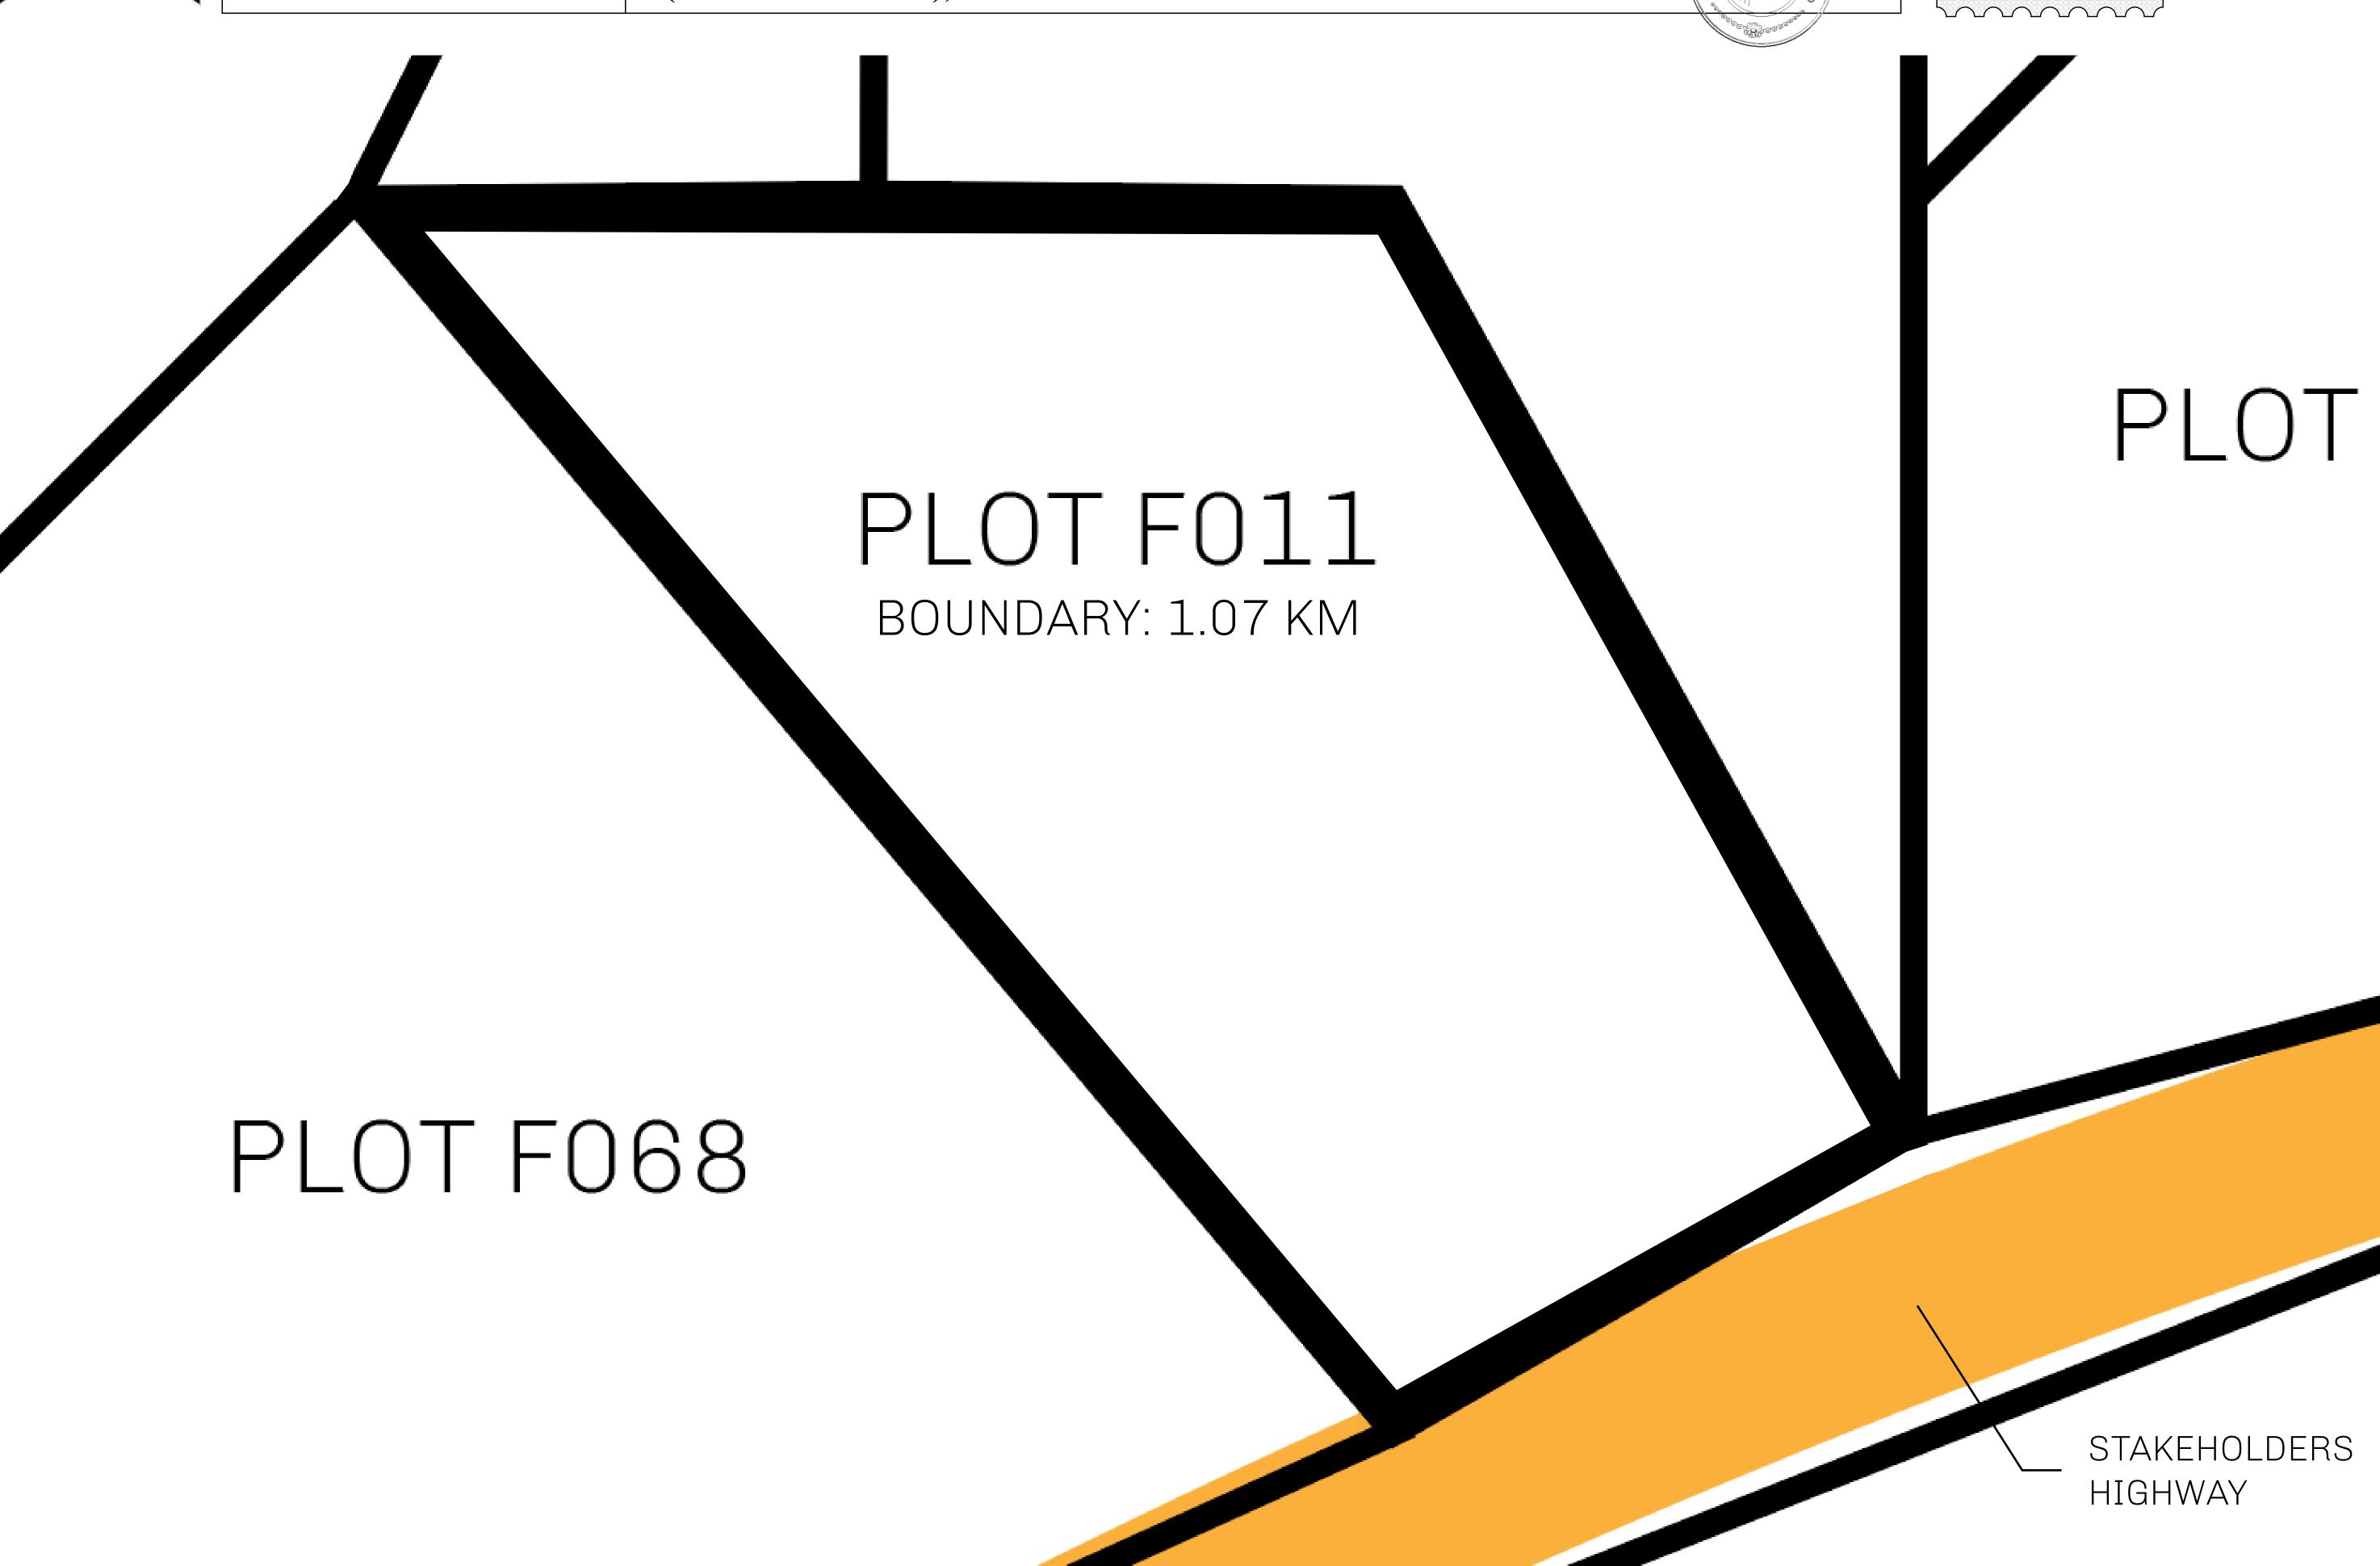

## GEOGRAPHY

COASTLINE
BORDERS
HIGHEST POINT
LOWEST POINT
PLOTS
SCALE

73.54 KM (45.70 MILES) OCEAN MOUNT PLUTUS +2349 M

THE DWARF'S MINE -215 M 490

1:50000

| H.M. LNFT Land Registry |              | TITLE NUMBER                                        |  |
|-------------------------|--------------|-----------------------------------------------------|--|
|                         |              | F011-221121                                         |  |
| ADMINISTRATIVE AREA     | ISLE OF FUND | ISSUED <b>22 November 2021</b> SCALE <b>1/50000</b> |  |

SCALE 1/50000

OWNER ENTITLEMENT

Type W-IOF: Share of 0.1% of all BUN sales based on number of NFT Stories minted (rewarded in Credits); Mint 4 NFT Stories