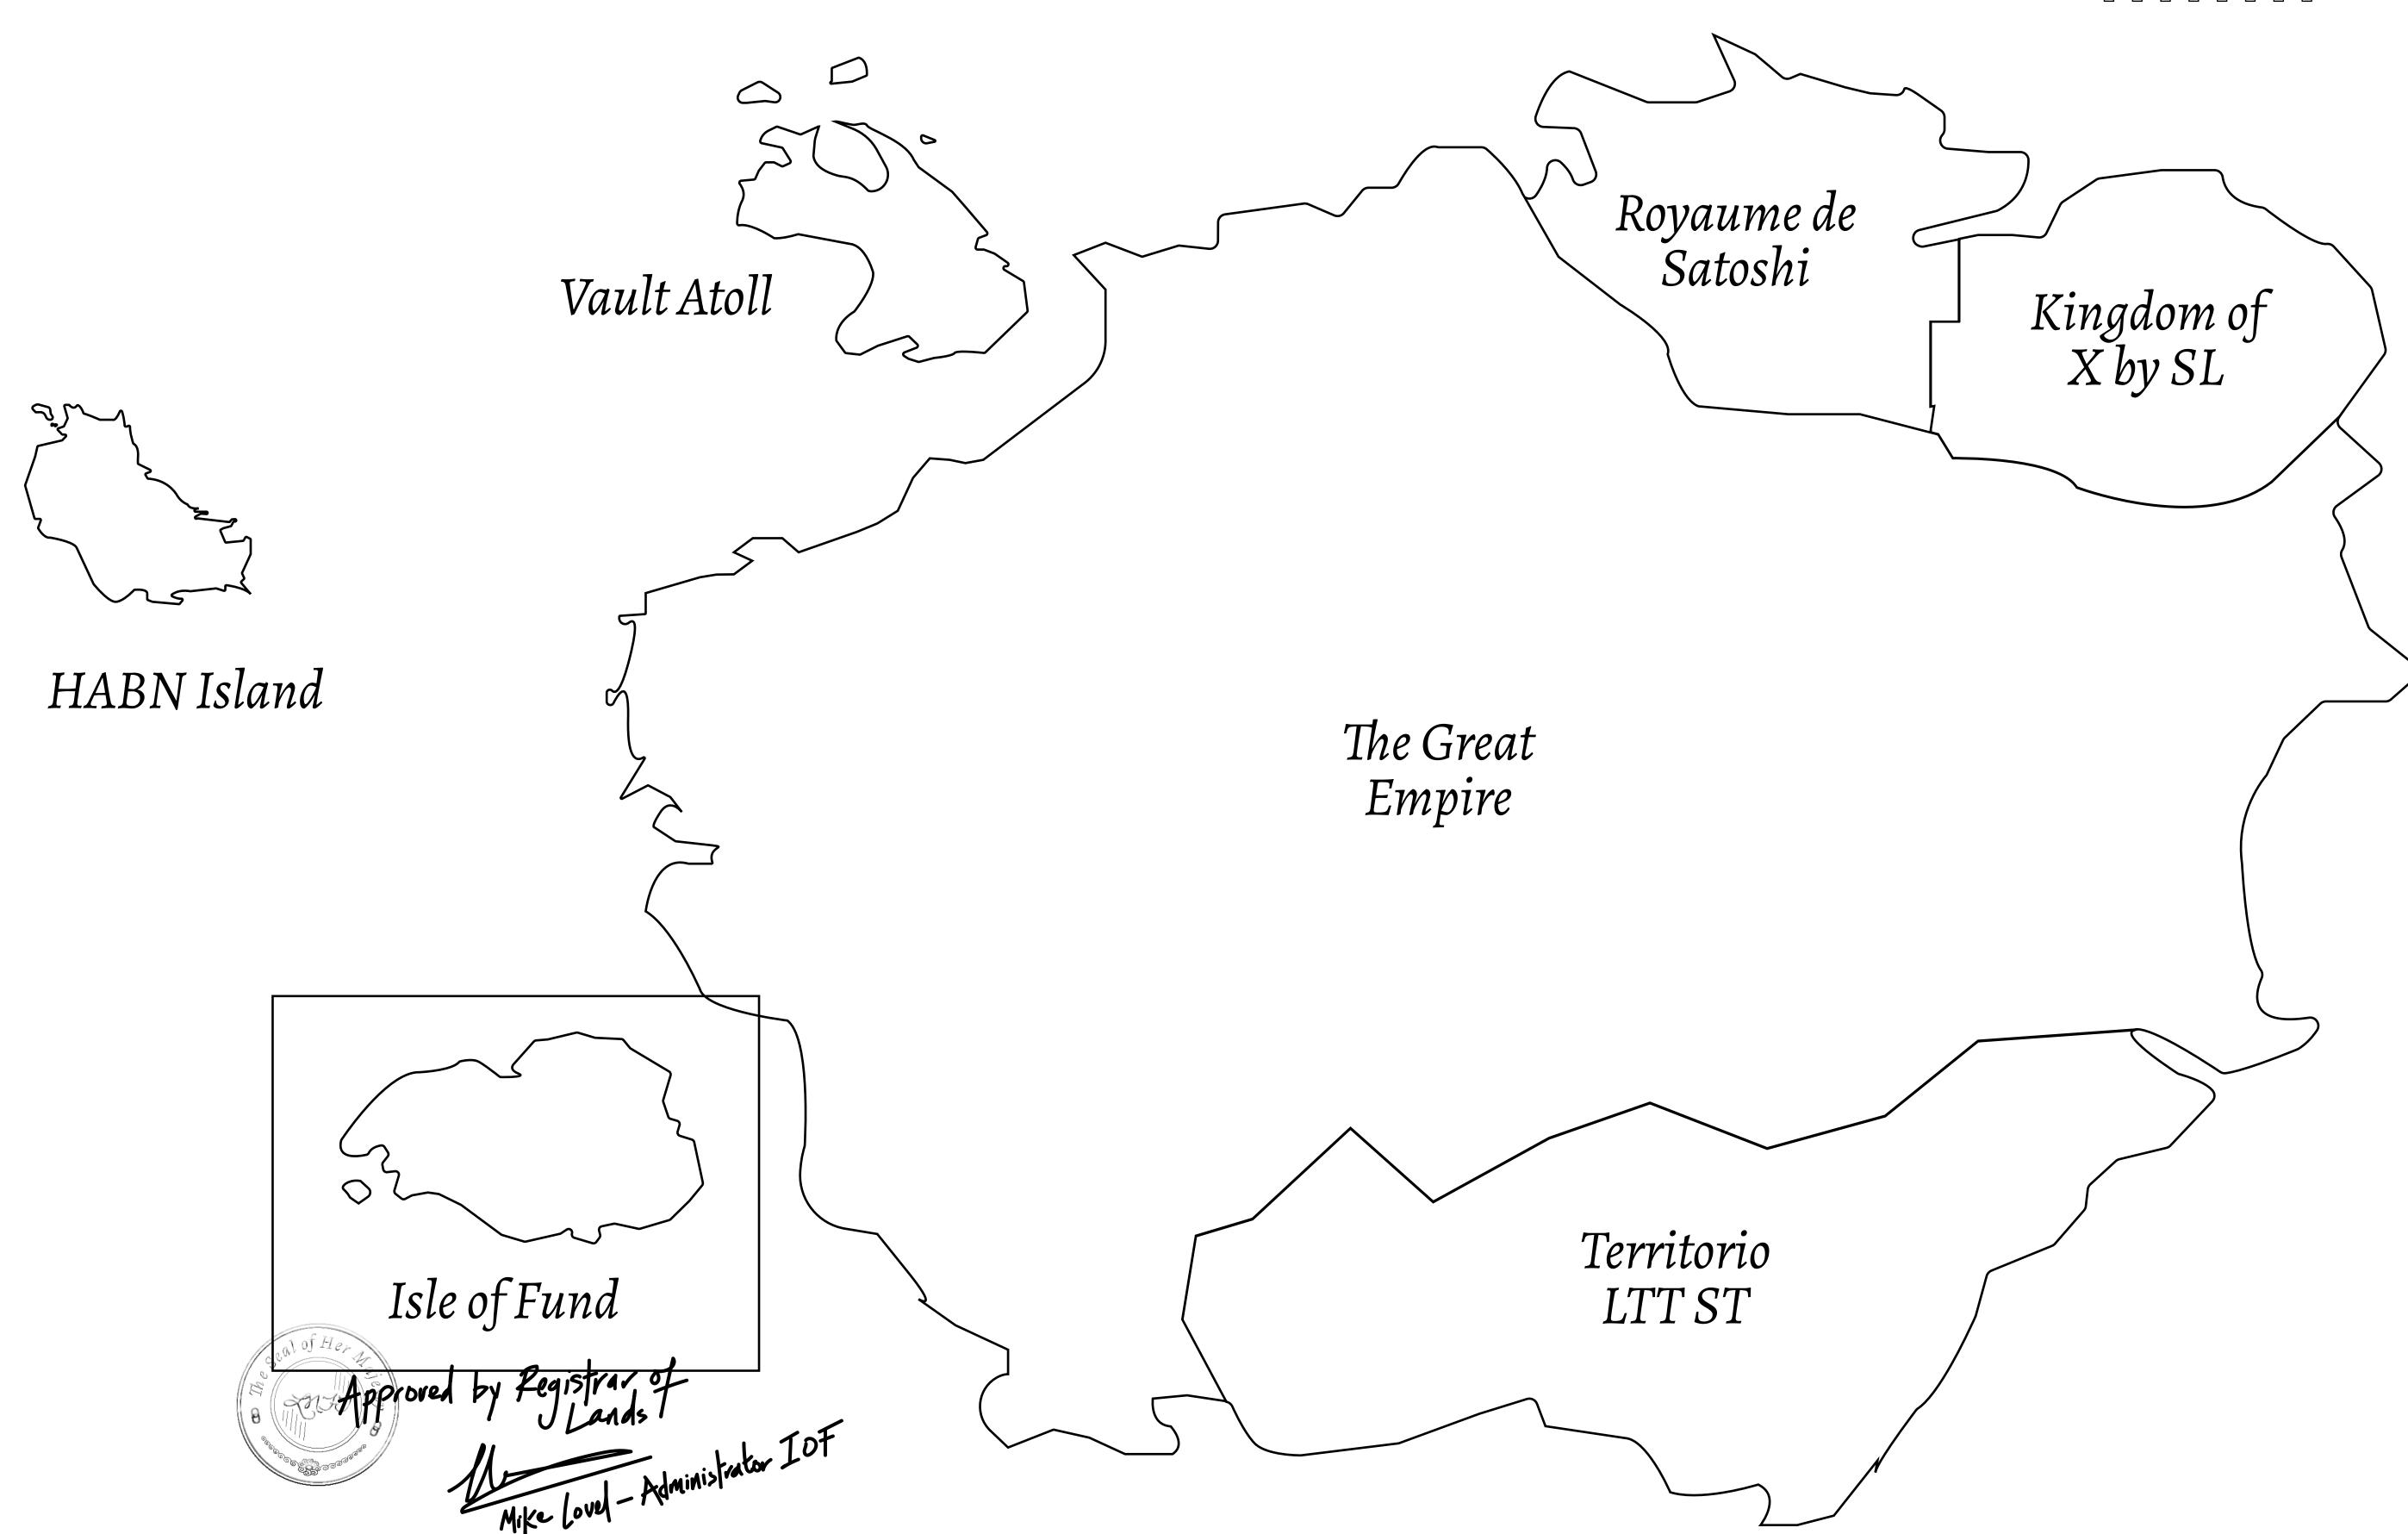

## GEOGRAPHY

COASTLINE
BORDERS
HIGHEST POINT
LOWEST POINT
PLOTS
SCALE

73.54 KM (45.70 MILES) OCEAN MOUNT PLUTUS +2349 M

THE DWARF'S MINE -215 M 490

1:50000

| H.M. LNFT Land Registry |              | TITLE NUMBER                                        |  |
|-------------------------|--------------|-----------------------------------------------------|--|
|                         |              | F011-221121                                         |  |
| ADMINISTRATIVE AREA     | ISLE OF FUND | ISSUED <b>22 November 2021</b> SCALE <b>1/50000</b> |  |

SCALE 1/50000

OWNER ENTITLEMENT

Type W-IOF: Share of 0.1% of all BUN sales based on number of NFT Stories minted (rewarded in Credits); Mint 4 NFT Stories