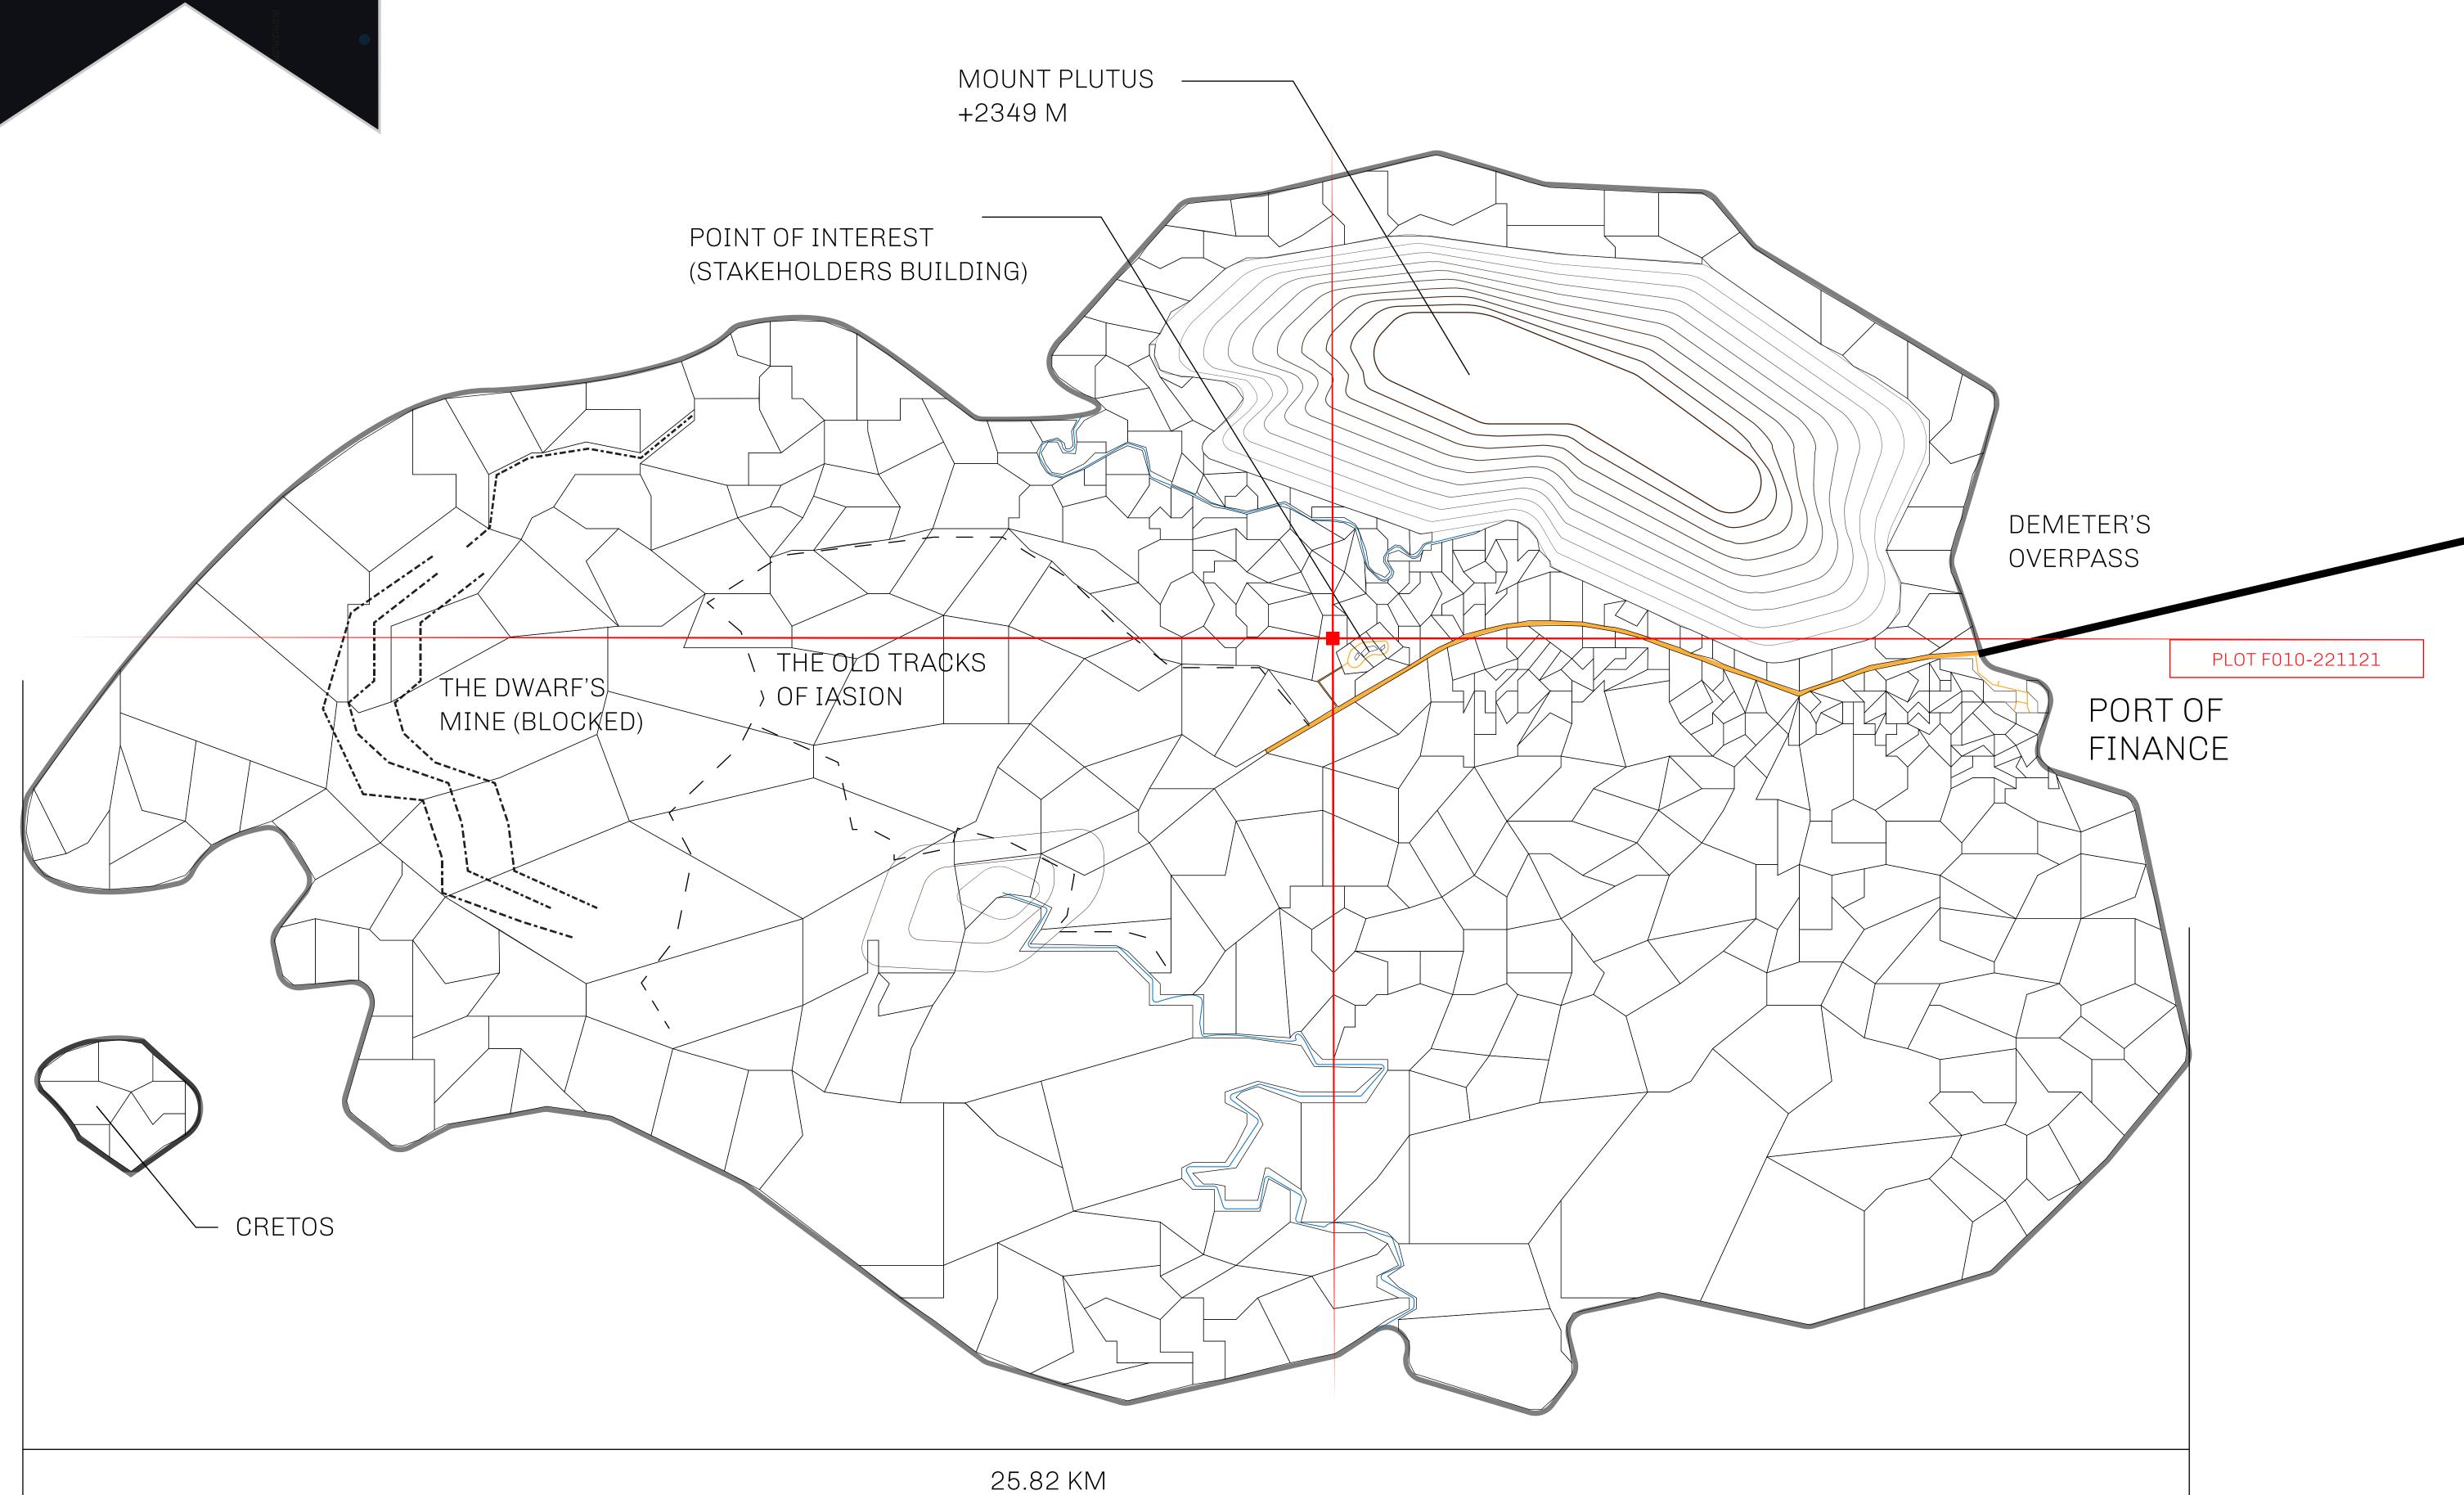

## GEOGRAPHY

COASTLINE
BORDERS
HIGHEST POINT
LOWEST POINT
PLOTS
SCALE

73.54 KM (45.70 MILES)

OCEAN

MOUNT PLUTUS +2349 M

MOUNT PLUTUS +2349 M THE DWARF'S MINE -215 M

490 1:50000

| H.M. LNFT Land Registry |                                                                                  | TITLE NUMBER  F010-221121 |  |  |
|-------------------------|----------------------------------------------------------------------------------|---------------------------|--|--|
|                         |                                                                                  |                           |  |  |
| OWNER ENTITLEMENT       | Type W-IOF: Share of 0.1% of all BUN sales based on number of NFT Stories minted |                           |  |  |