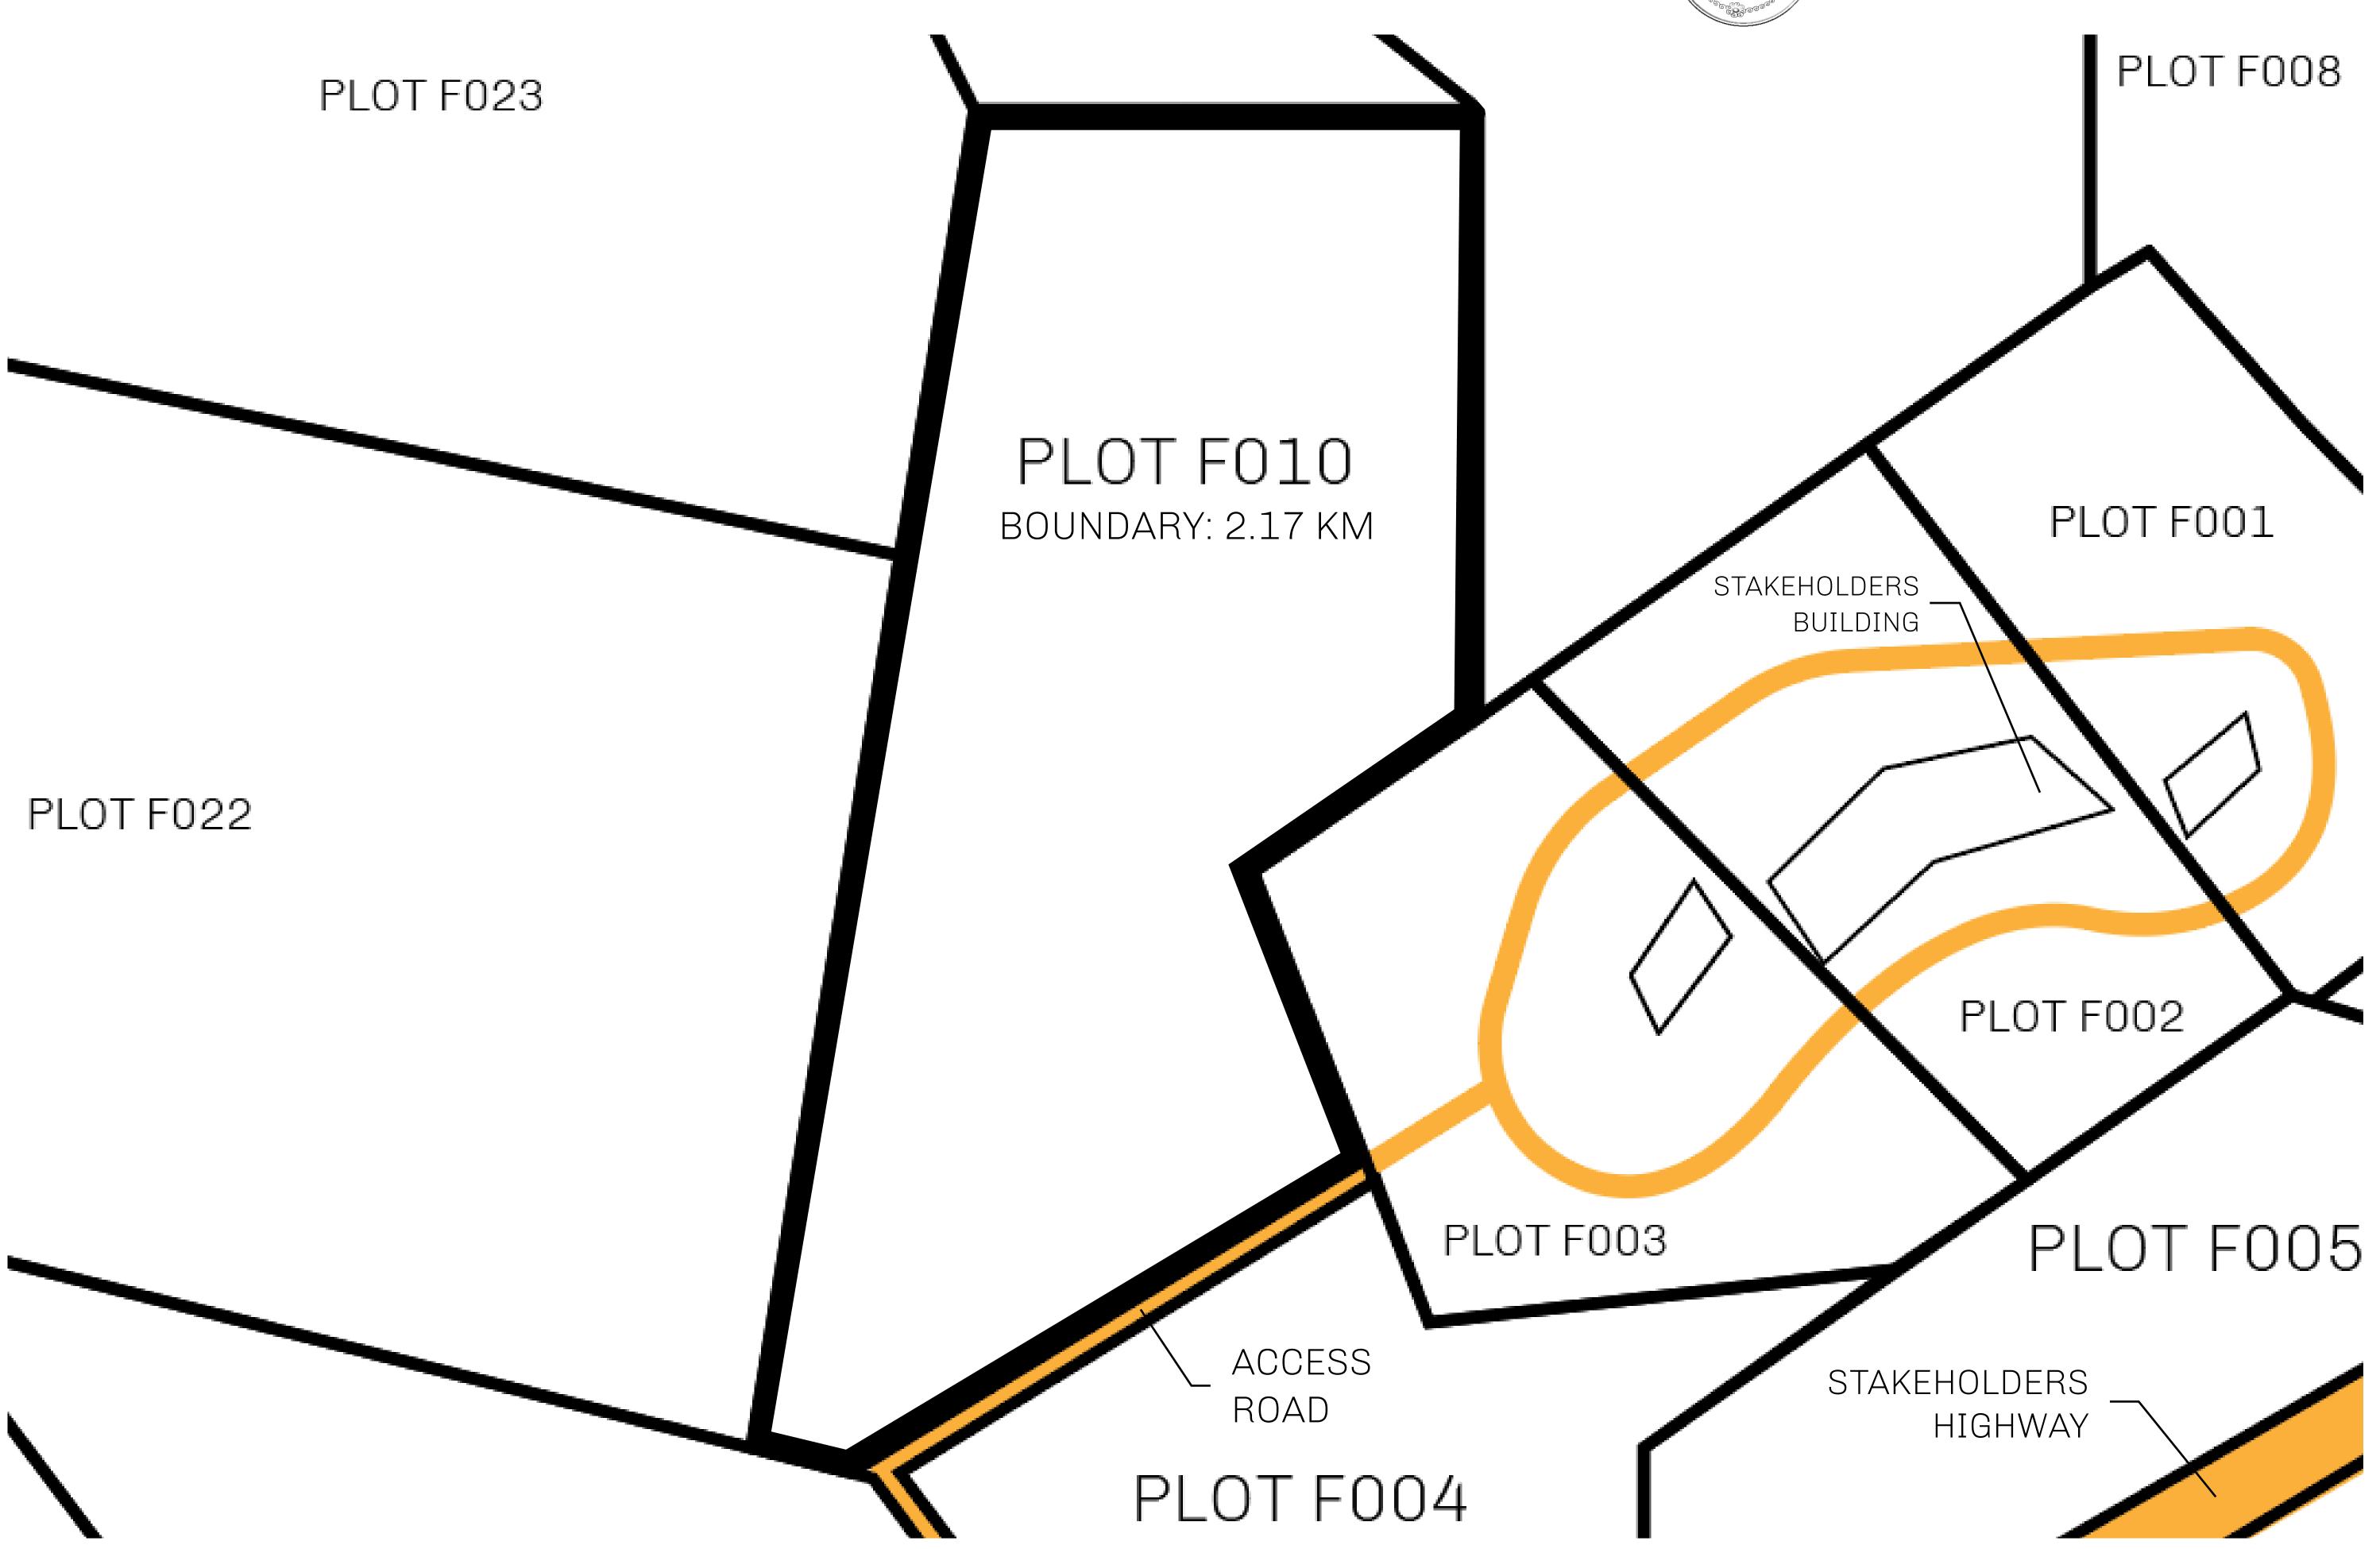

## THE FINANCIERS

Often known as the "paperwork" center of Loot NFT World, the Isle of Fund is the destination for landowners to manage their plots. Plots grant rights embodied in revenue-bearing NFTs (or RB-NFTs), such as minting of NFT stories, receiving USDC platform credit rewards from the World's economic activities, and more. Its people are the leaders in NFT-wrapped instrument experimentations which occurs at the Stakeholder's Building.

## GEOGRAPHY

COASTLINE
BORDERS
HIGHEST POINT
LOWEST POINT
PLOTS
SCALE

73.54 KM (45.70 MILES)

OCEAN

MOUNT PLUTUS +2349 M

MOUNT PLUTUS +2349 M THE DWARF'S MINE -215 M

490 1:50000

| H.M. LNFT Land Registry |                                                                                  | TITLE NUMBER  F010-221121 |  |  |
|-------------------------|----------------------------------------------------------------------------------|---------------------------|--|--|
|                         |                                                                                  |                           |  |  |
| OWNER ENTITLEMENT       | Type W-IOF: Share of 0.1% of all BUN sales based on number of NFT Stories minted |                           |  |  |