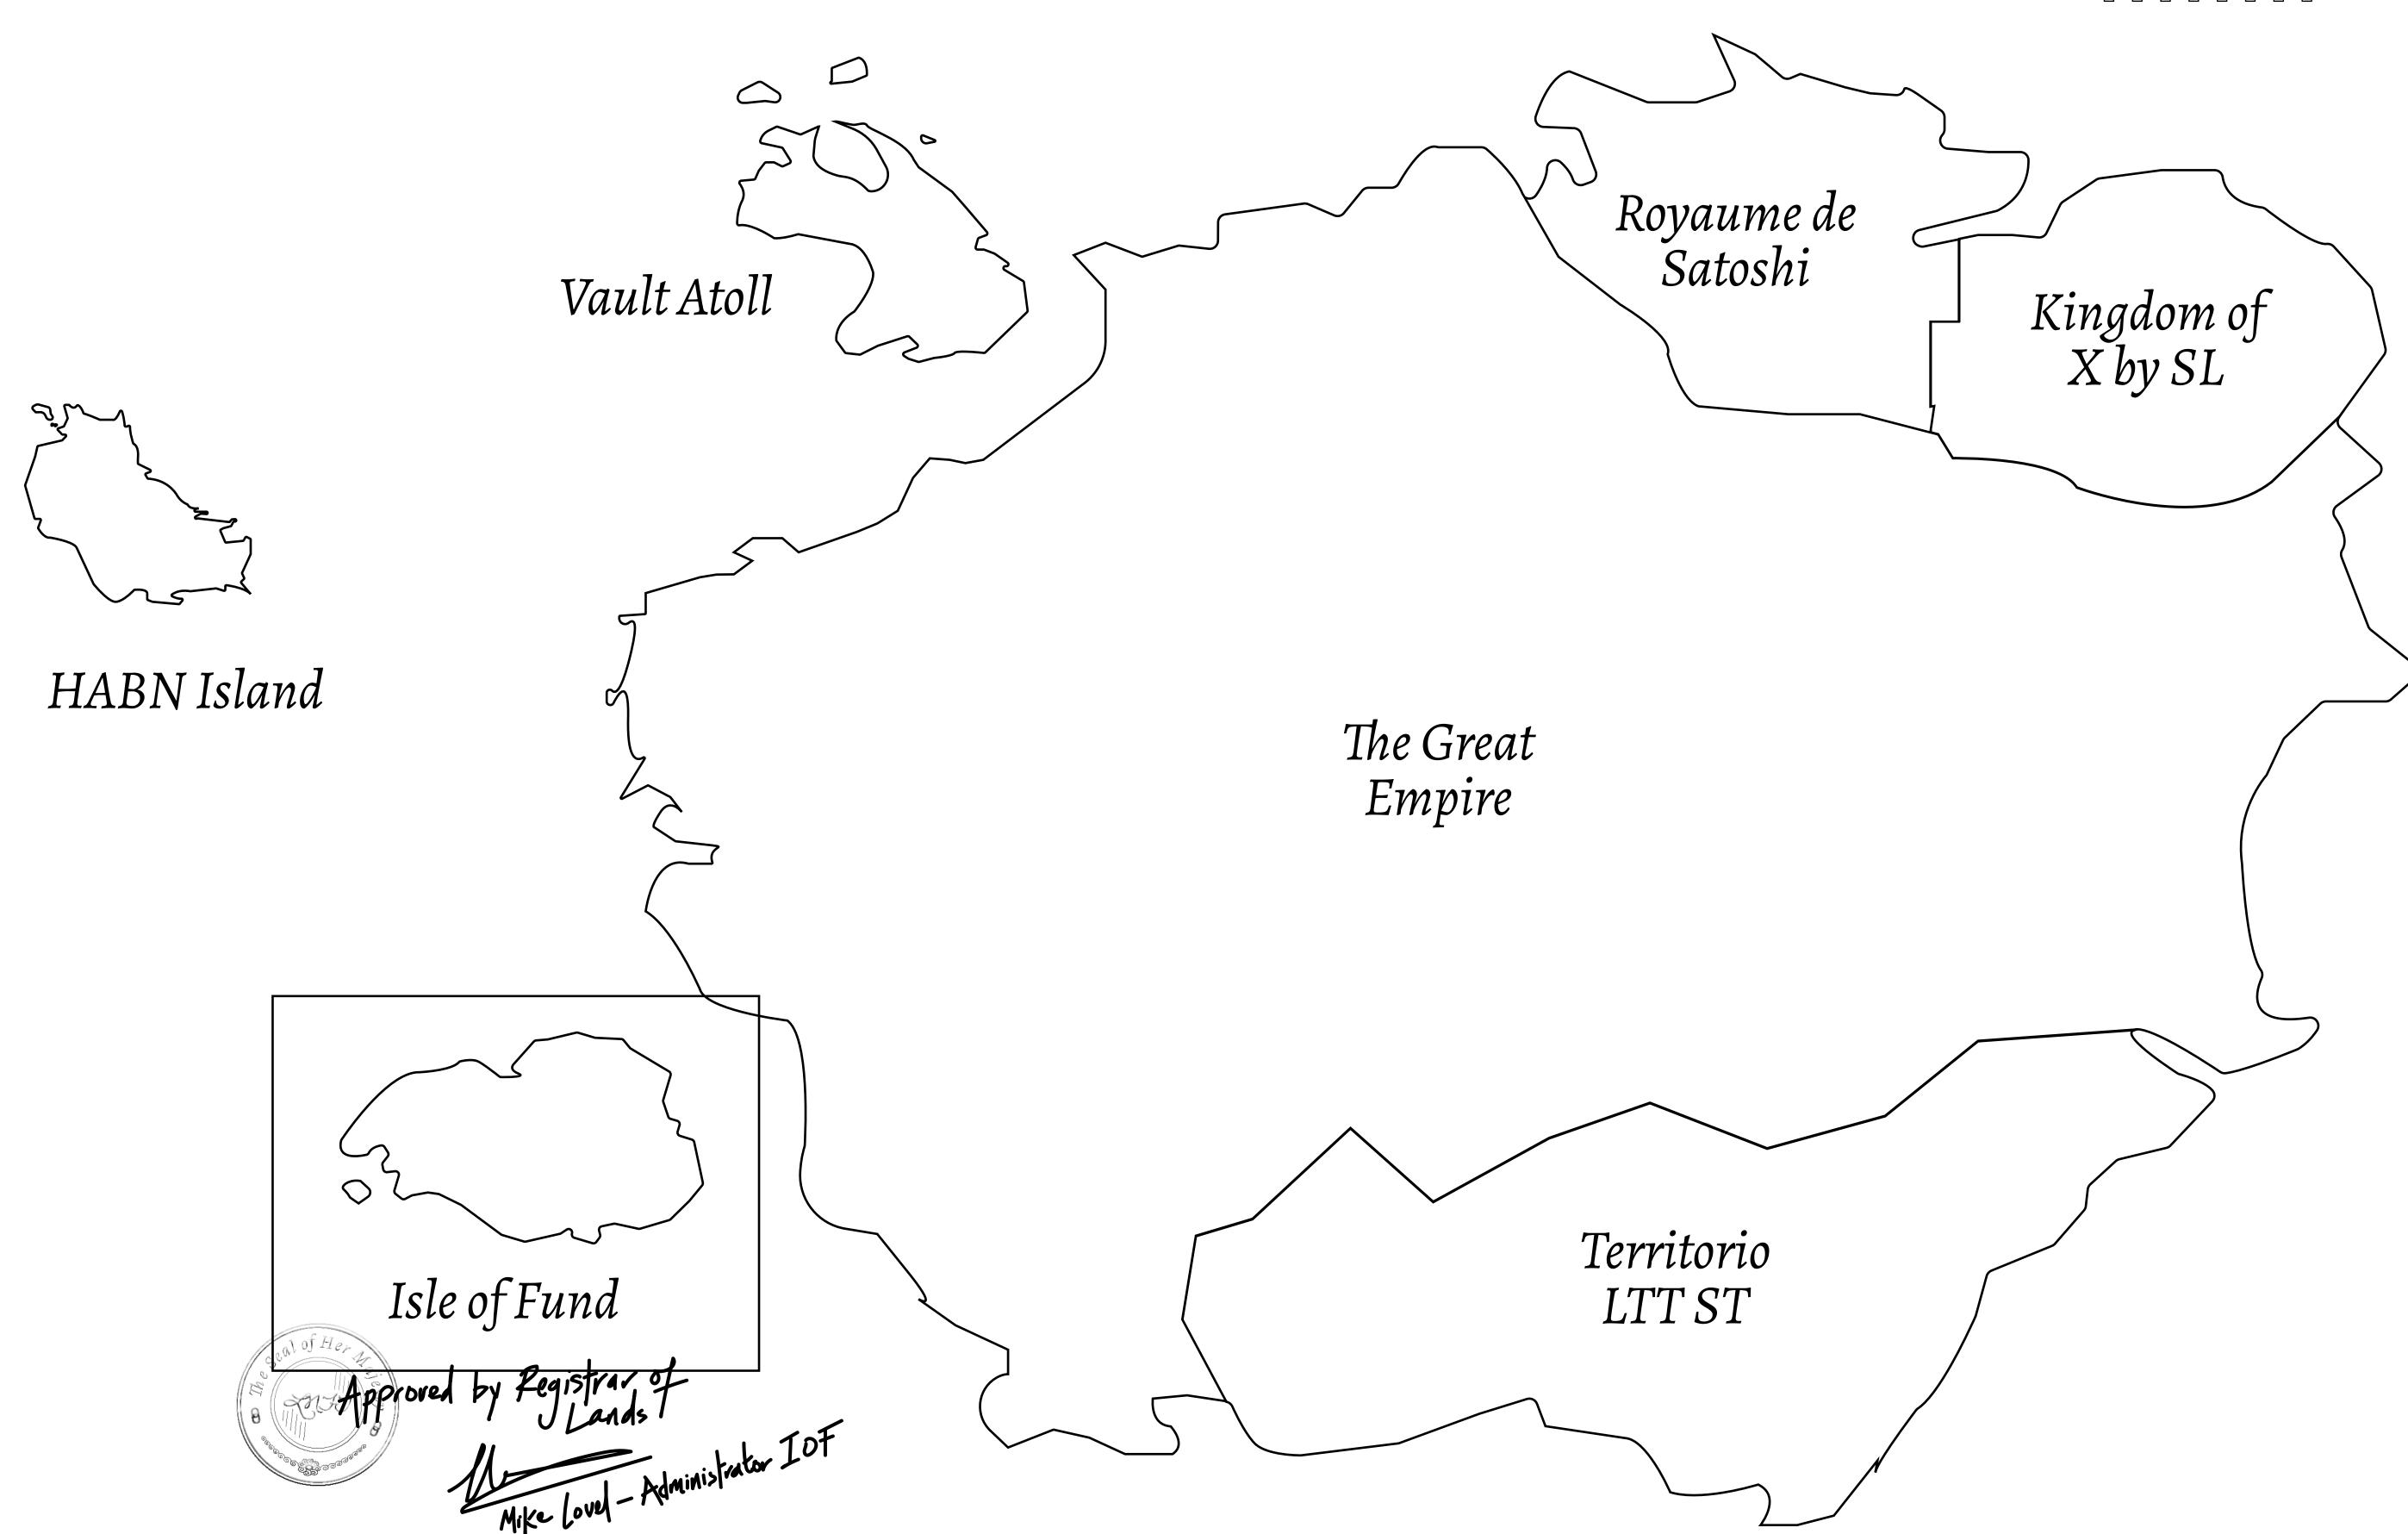

## GEOGRAPHY

COASTLINE
BORDERS
HIGHEST POINT
LOWEST POINT
PLOTS
SCALE

73.54 KM (45.70 MILES)

OCEAN

MOUNT PLUTUS +2349 M

MOUNT PLUTUS +2349 M THE DWARF'S MINE -215 M

490 1:50000

| H.M. LNFT Land Registry |                                                                                  | TITLE NUMBER  F010-221121 |  |  |
|-------------------------|----------------------------------------------------------------------------------|---------------------------|--|--|
|                         |                                                                                  |                           |  |  |
| OWNER ENTITLEMENT       | Type W-IOF: Share of 0.1% of all BUN sales based on number of NFT Stories minted |                           |  |  |