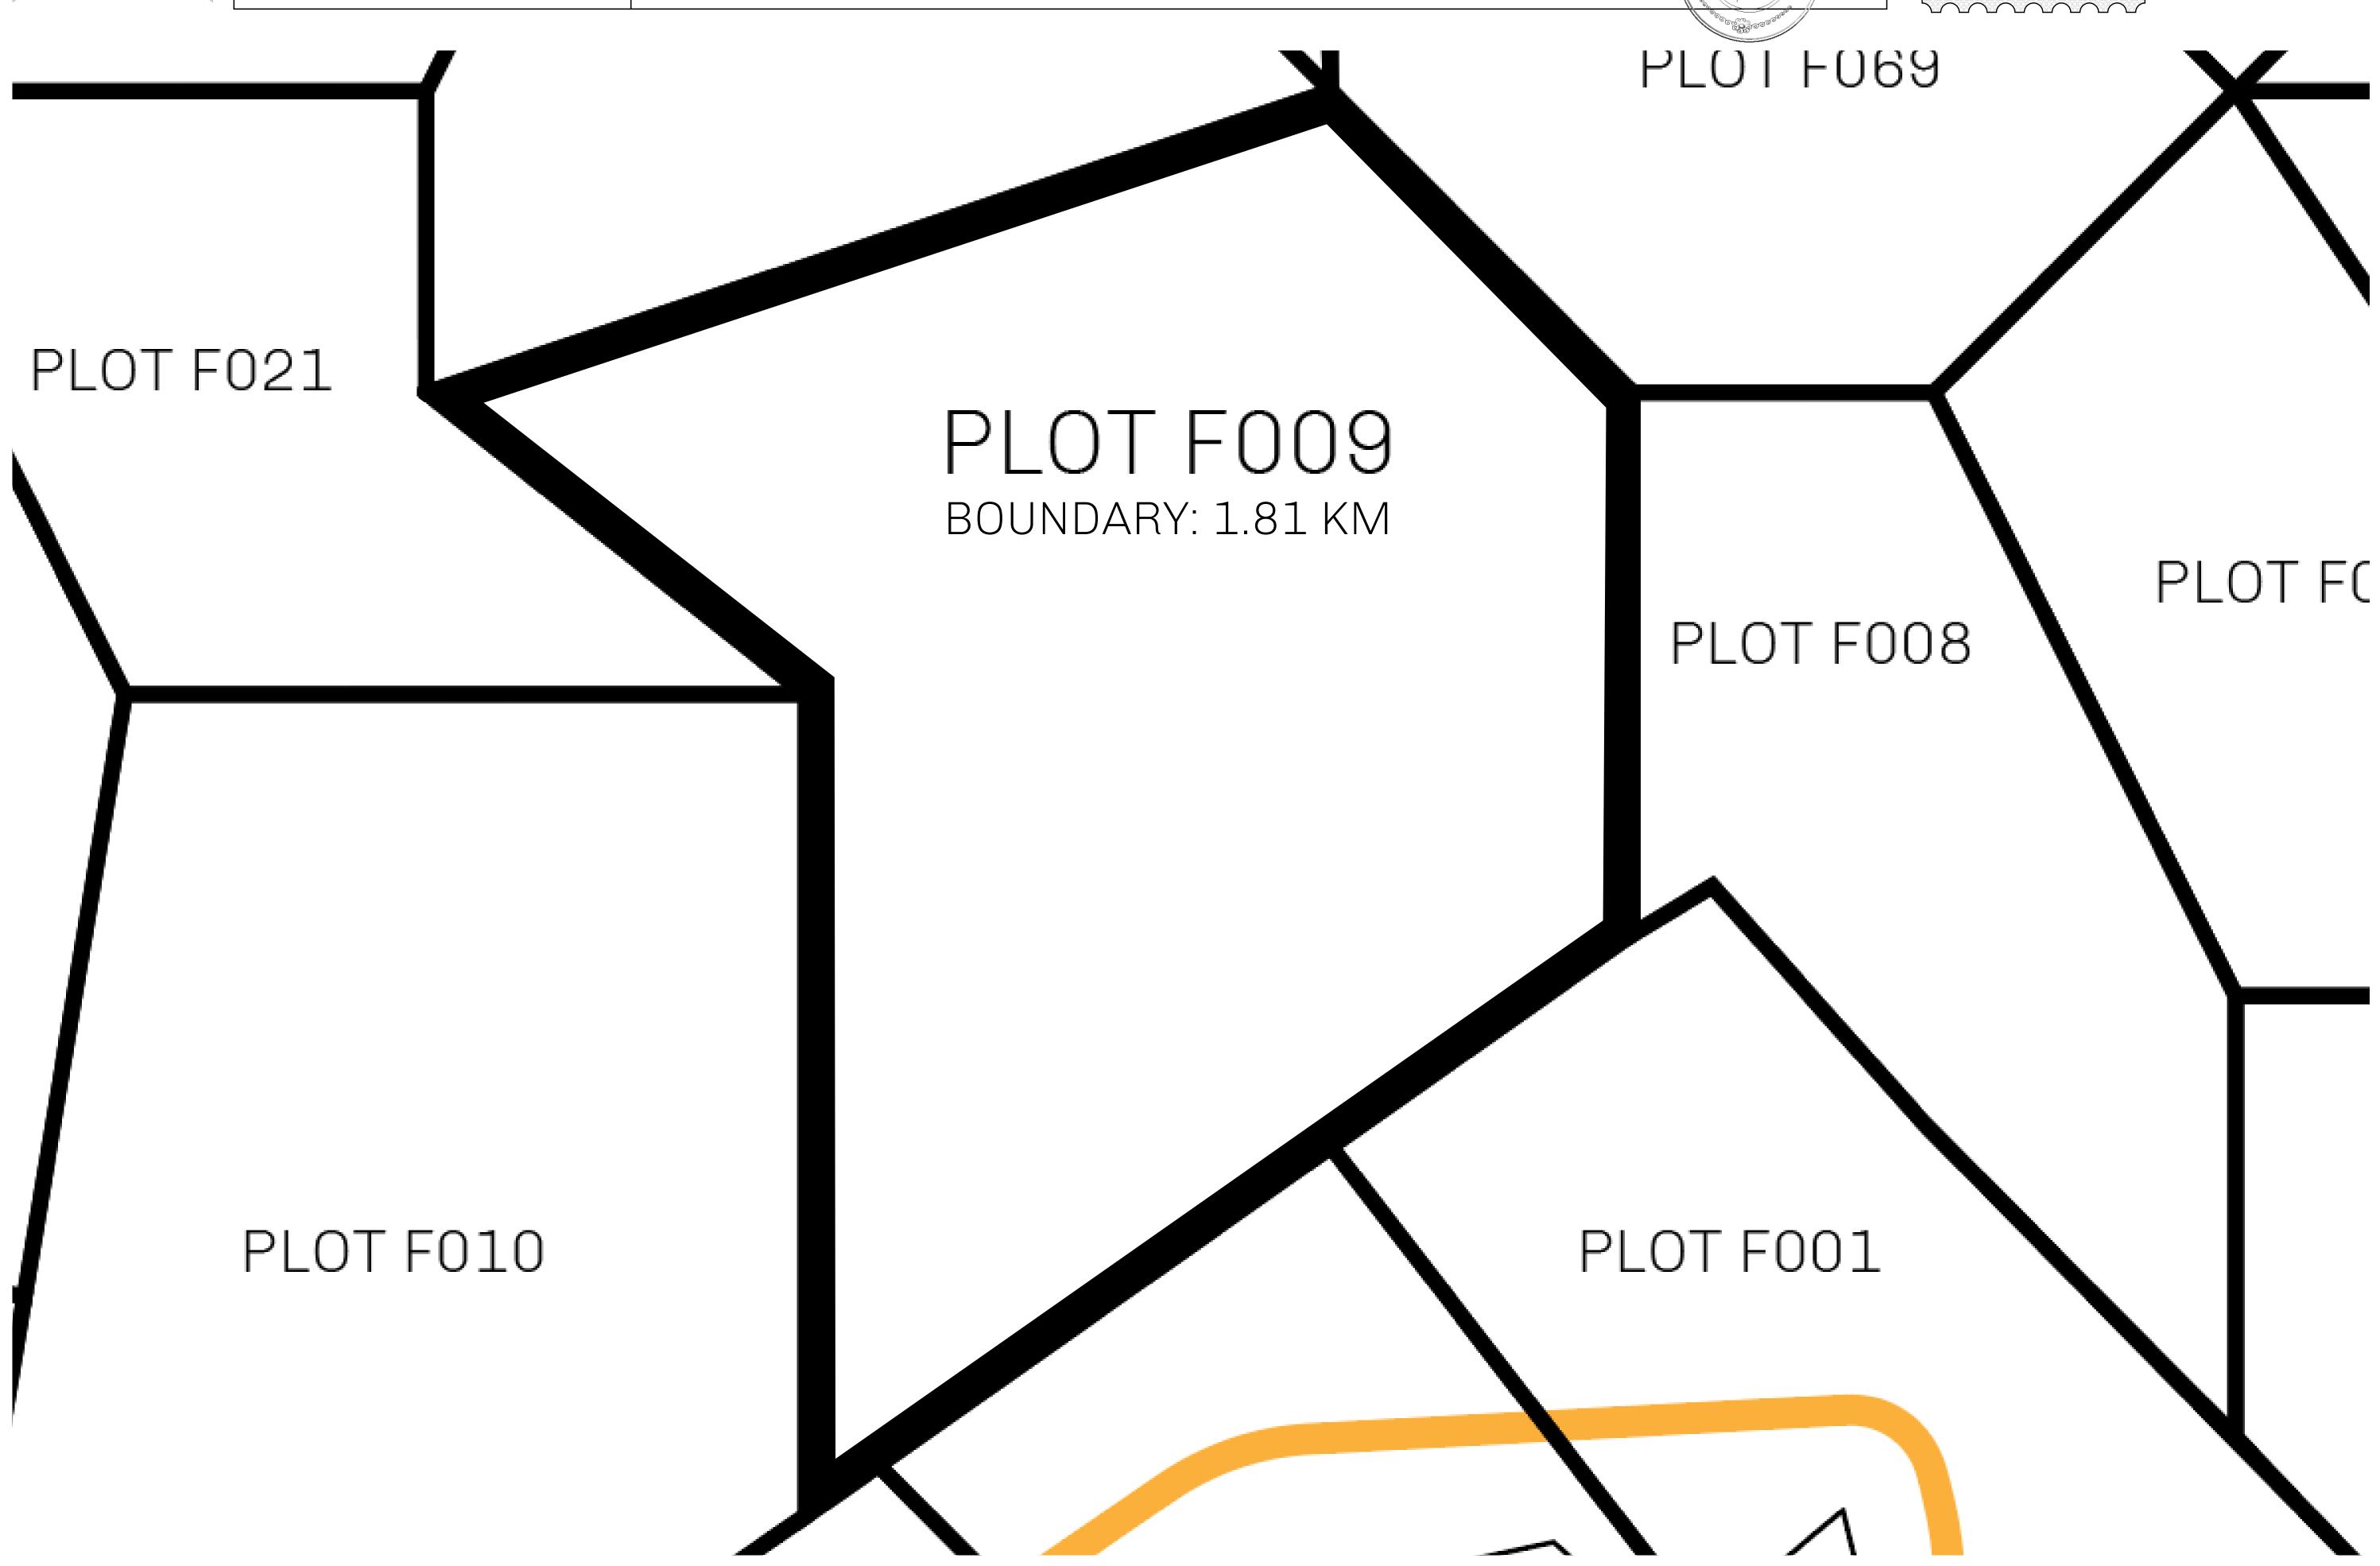

## H.M. LNFT Land Registry

F009-221121

TITLE NUMBER

ADMINISTRATIVE AREA

ISLE OF FUND

ISSUED 22 November 2021

SCALE **1/50000** 

OWNER ENTITLEMENT