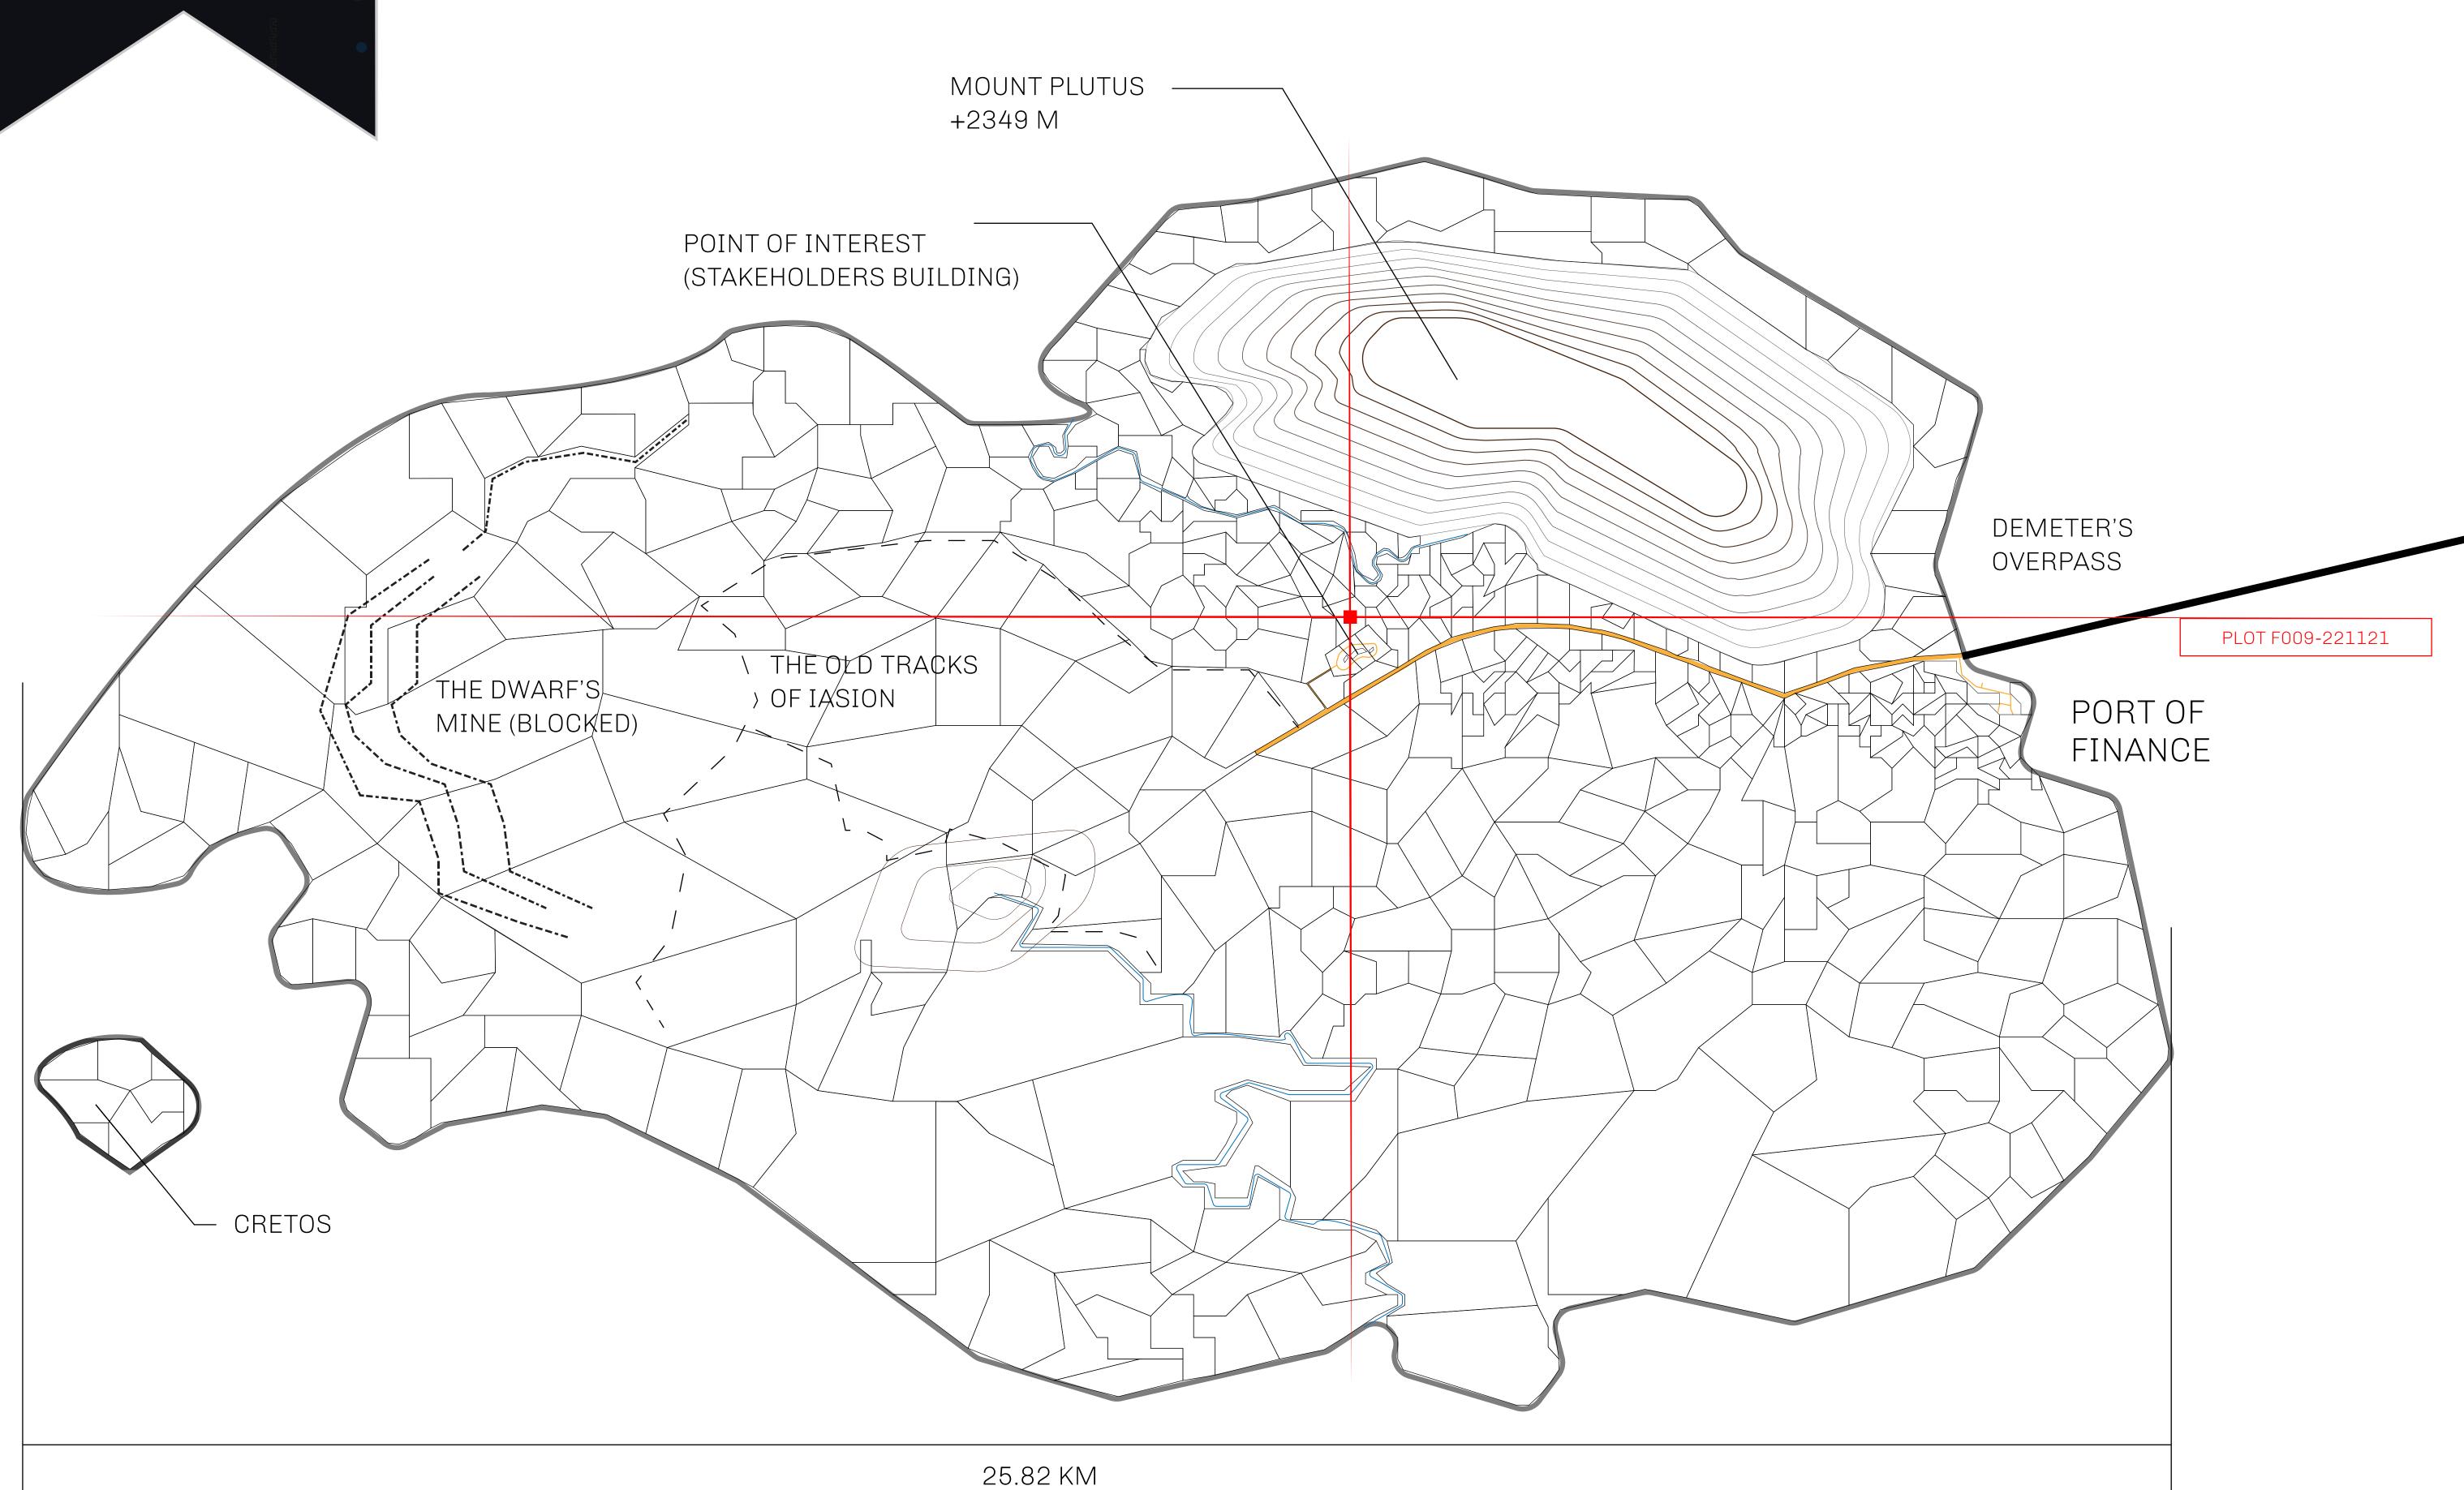

## GEOGRAPHY

COASTLINE
BORDERS
HIGHEST POINT
LOWEST POINT
PLOTS

SCALE

73.54 KM (45.70 MILES) OCEAN MOUNT PLUTUS +2349 M

THE DWARF'S MINE -215 M

490 1:50000

## H.M. LNFT Land Registry

F009-221121

TITLE NUMBER

ADMINISTRATIVE AREA

ISLE OF FUND

ISSUED 22 November 2021

SCALE **1/50000** 

OWNER ENTITLEMENT