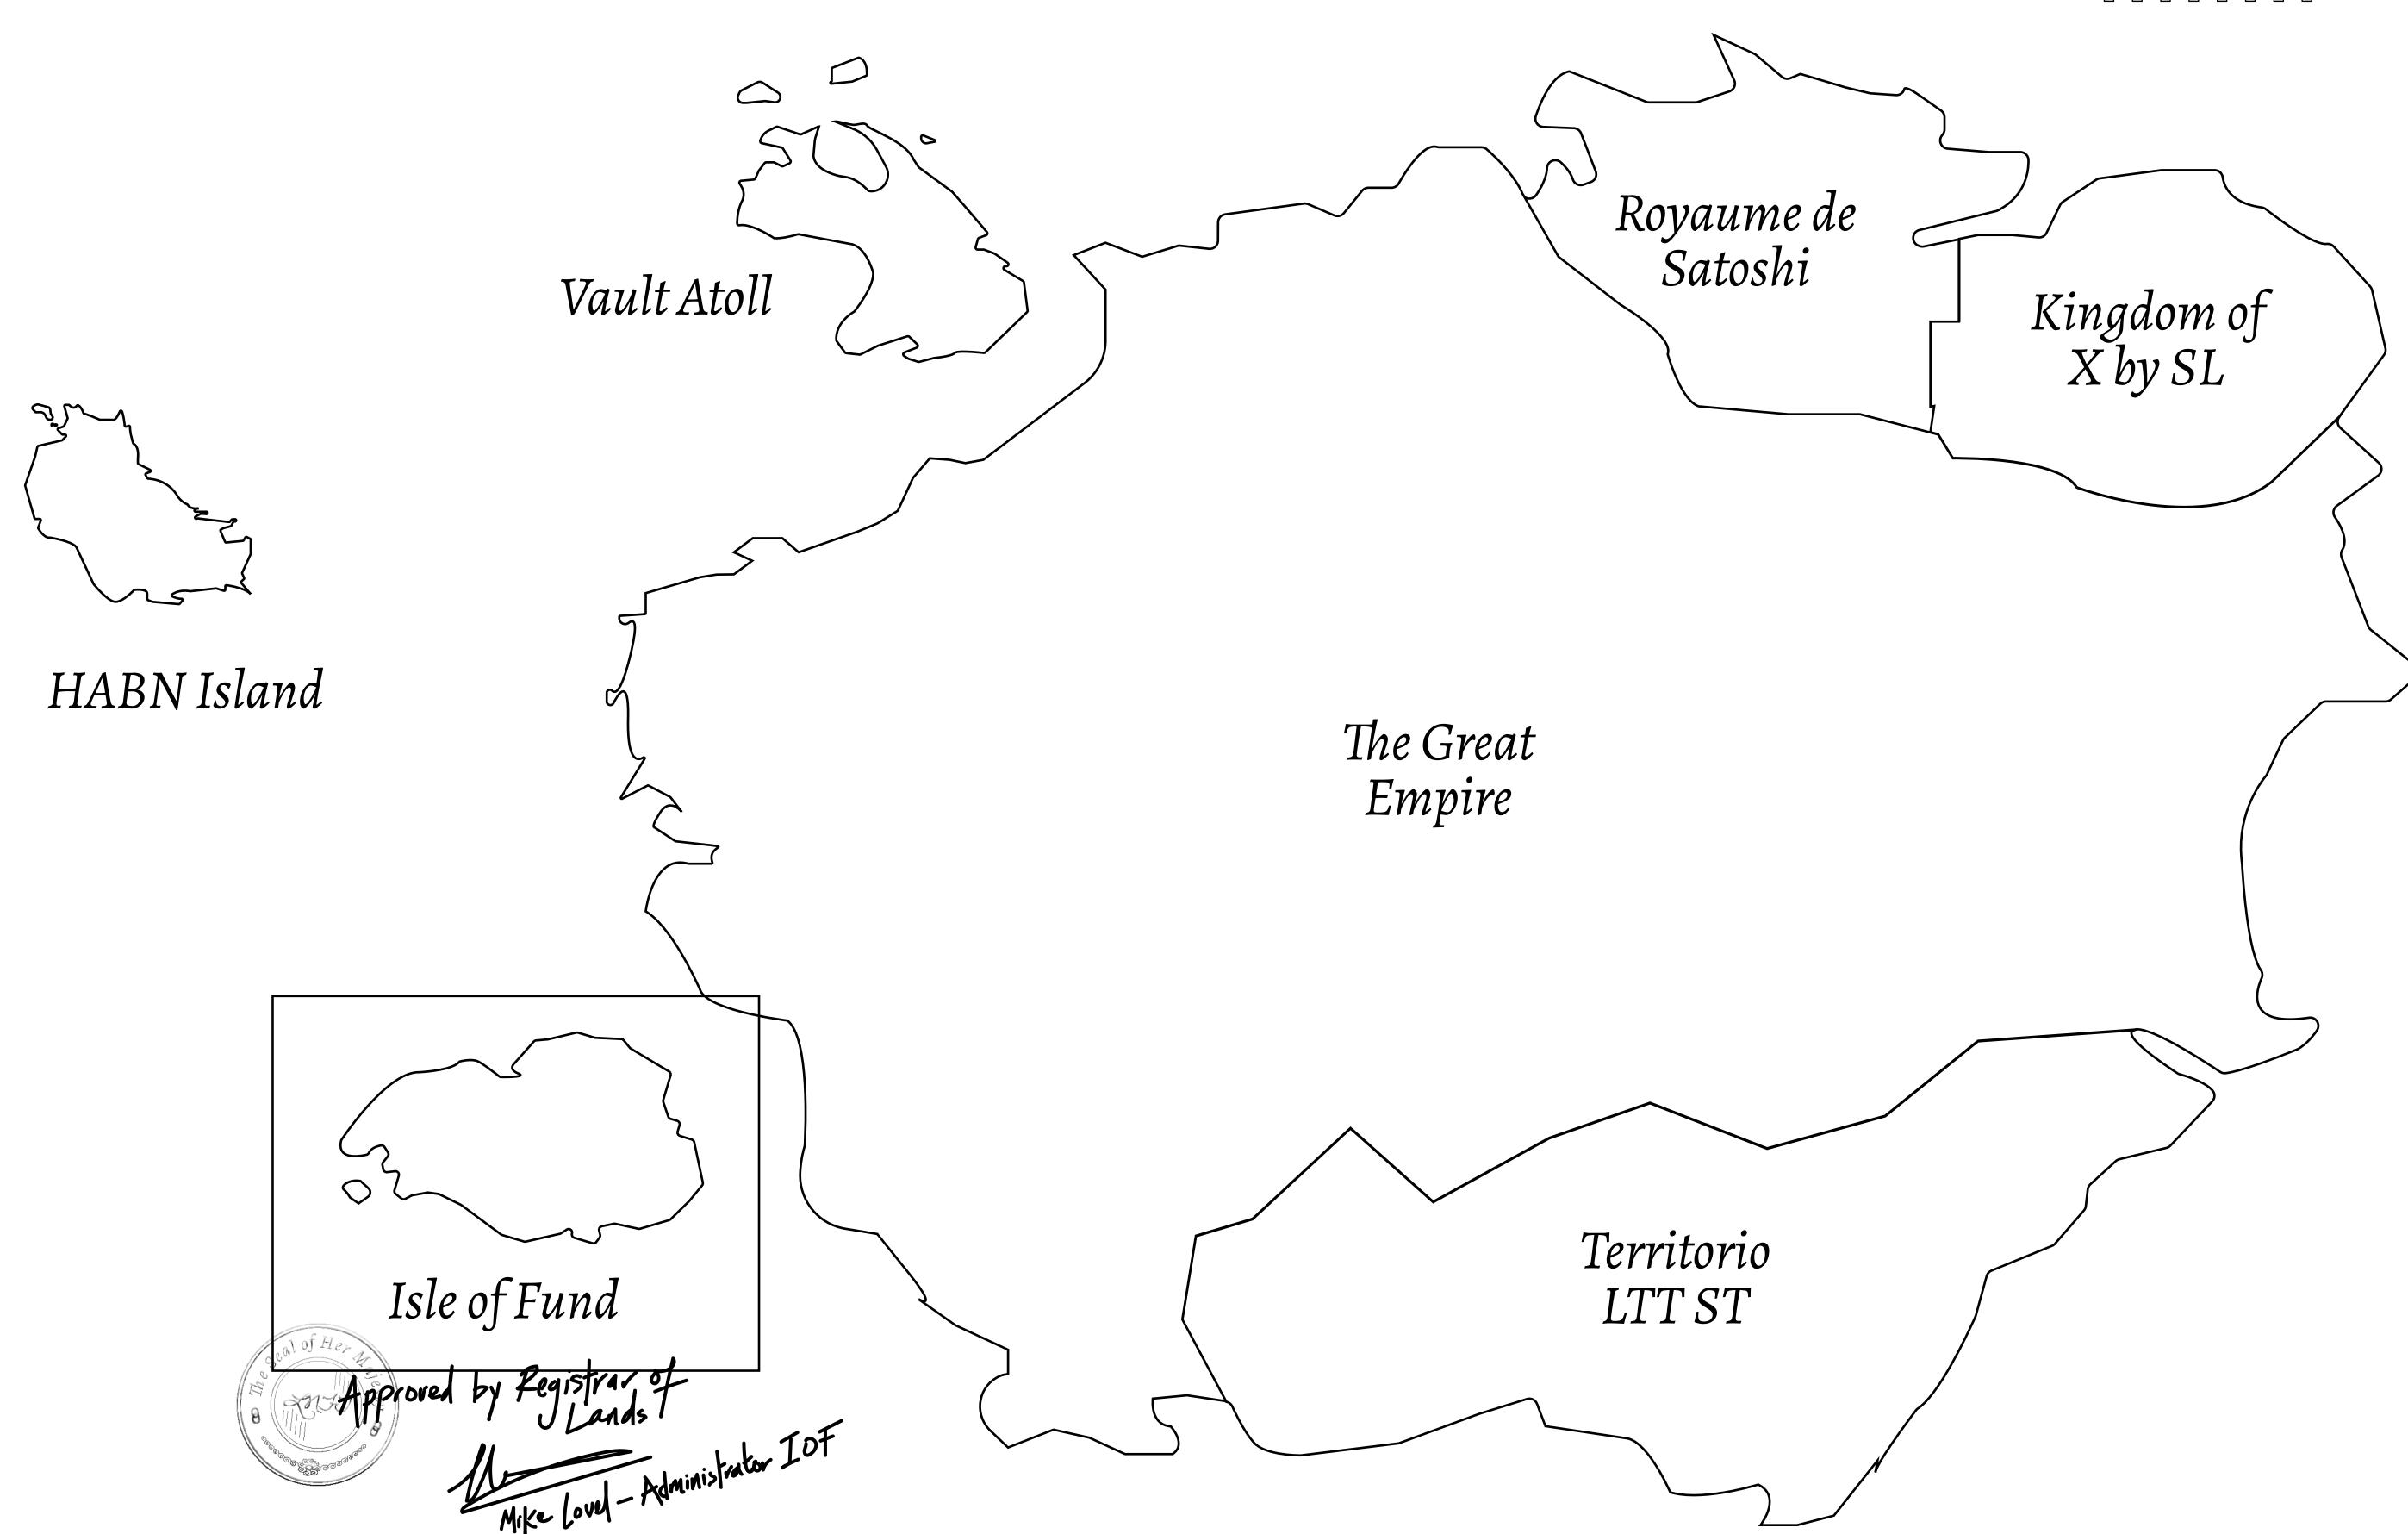

## THE FINANCIERS

Often known as the "paperwork" center of Loot NFT World, the Isle of Fund is the destination for landowners to manage their plots. Plots grant rights embodied in revenue-bearing NFTs (or RB-NFTs), such as minting of NFT stories, receiving USDC platform credit rewards from the World's economic activities, and more. Its people are the leaders in NFT-wrapped instrument experimentations which occurs at the Stakeholder's Building.

## GEOGRAPHY

COASTLINE
BORDERS
HIGHEST POINT
LOWEST POINT
PLOTS

SCALE

73.54 KM (45.70 MILES) OCEAN MOUNT PLUTUS +2349 M

THE DWARF'S MINE -215 M

490 1:50000

## H.M. LNFT Land Registry

F009-221121

TITLE NUMBER

ADMINISTRATIVE AREA

ISLE OF FUND

ISSUED 22 November 2021

SCALE **1/50000** 

OWNER ENTITLEMENT