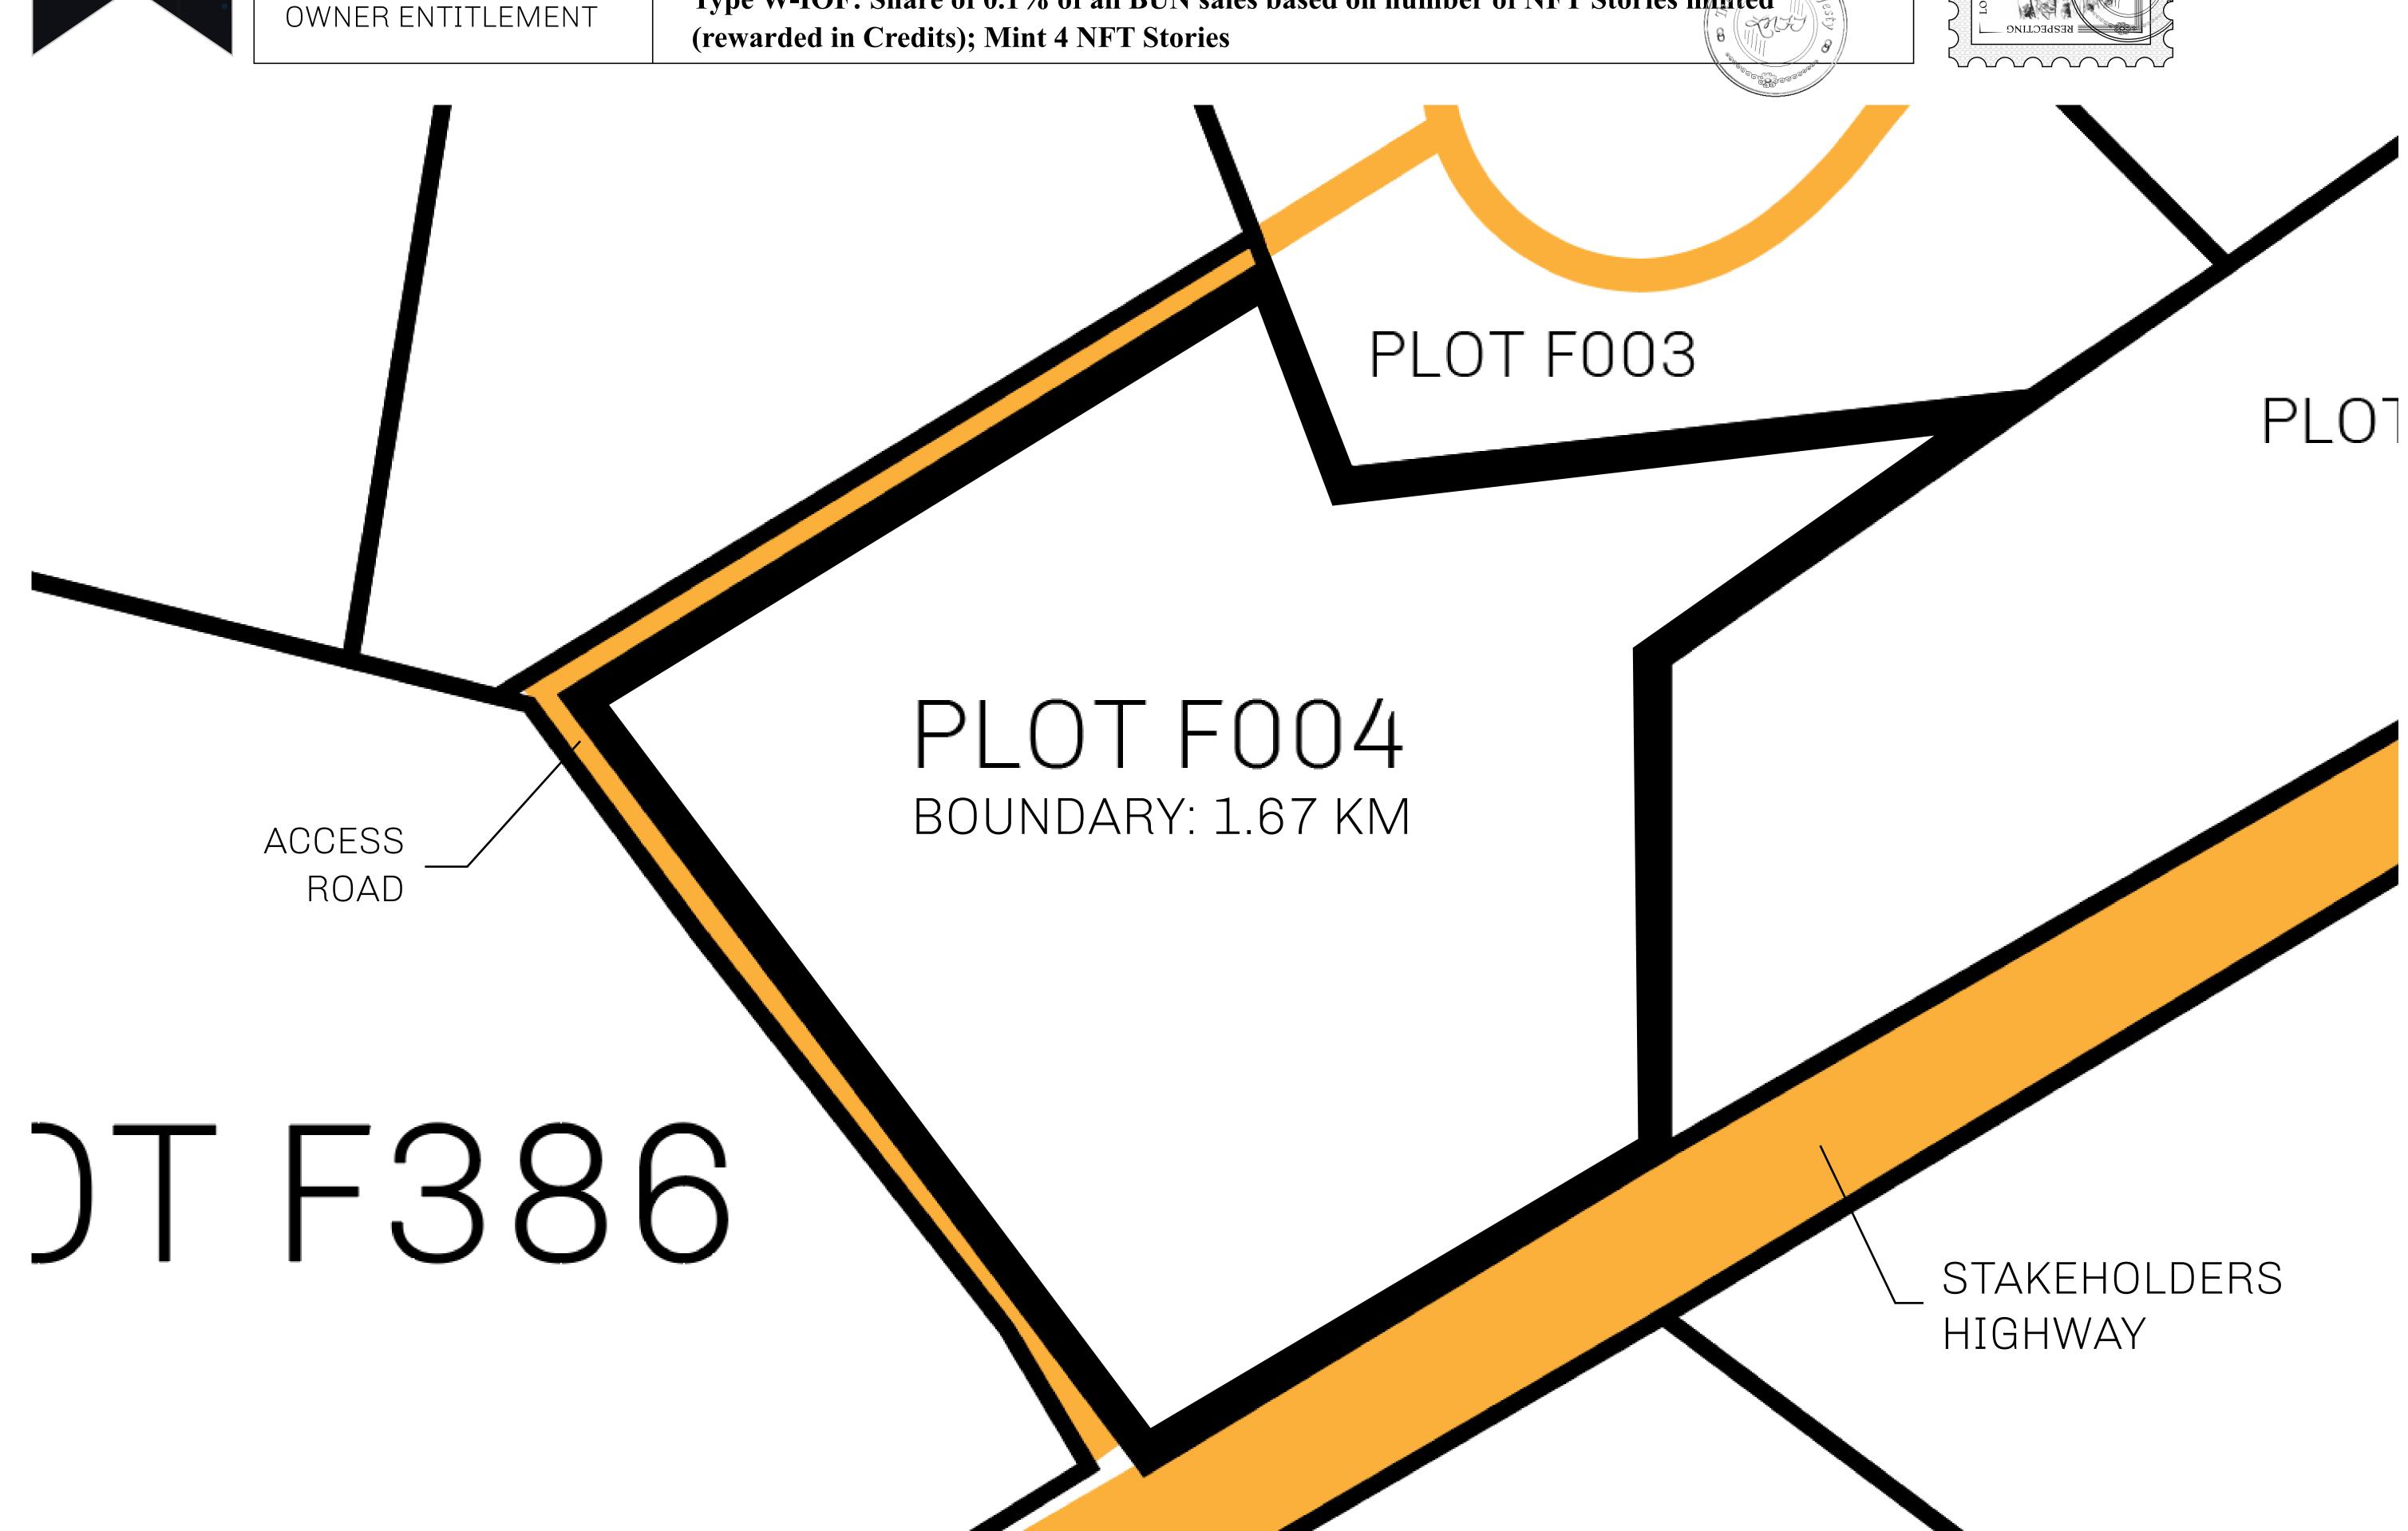

## GEOGRAPHY

COASTLINE
BORDERS
HIGHEST POINT
LOWEST POINT
PLOTS
SCALE

73.54 KM (45.70 MILES)

OCEAN

MOUNT PLUTUS +23/19 M

MOUNT PLUTUS +2349 M THE DWARF'S MINE -215 M

490 1:50000

| H.M. LNFT Land Registry                                                          |  | TITLE NUMBER  F004-221121 |  |  |
|----------------------------------------------------------------------------------|--|---------------------------|--|--|
|                                                                                  |  |                           |  |  |
| Type W-IOF: Share of 0.1% of all BUN sales based on number of NFT Stories minted |  |                           |  |  |