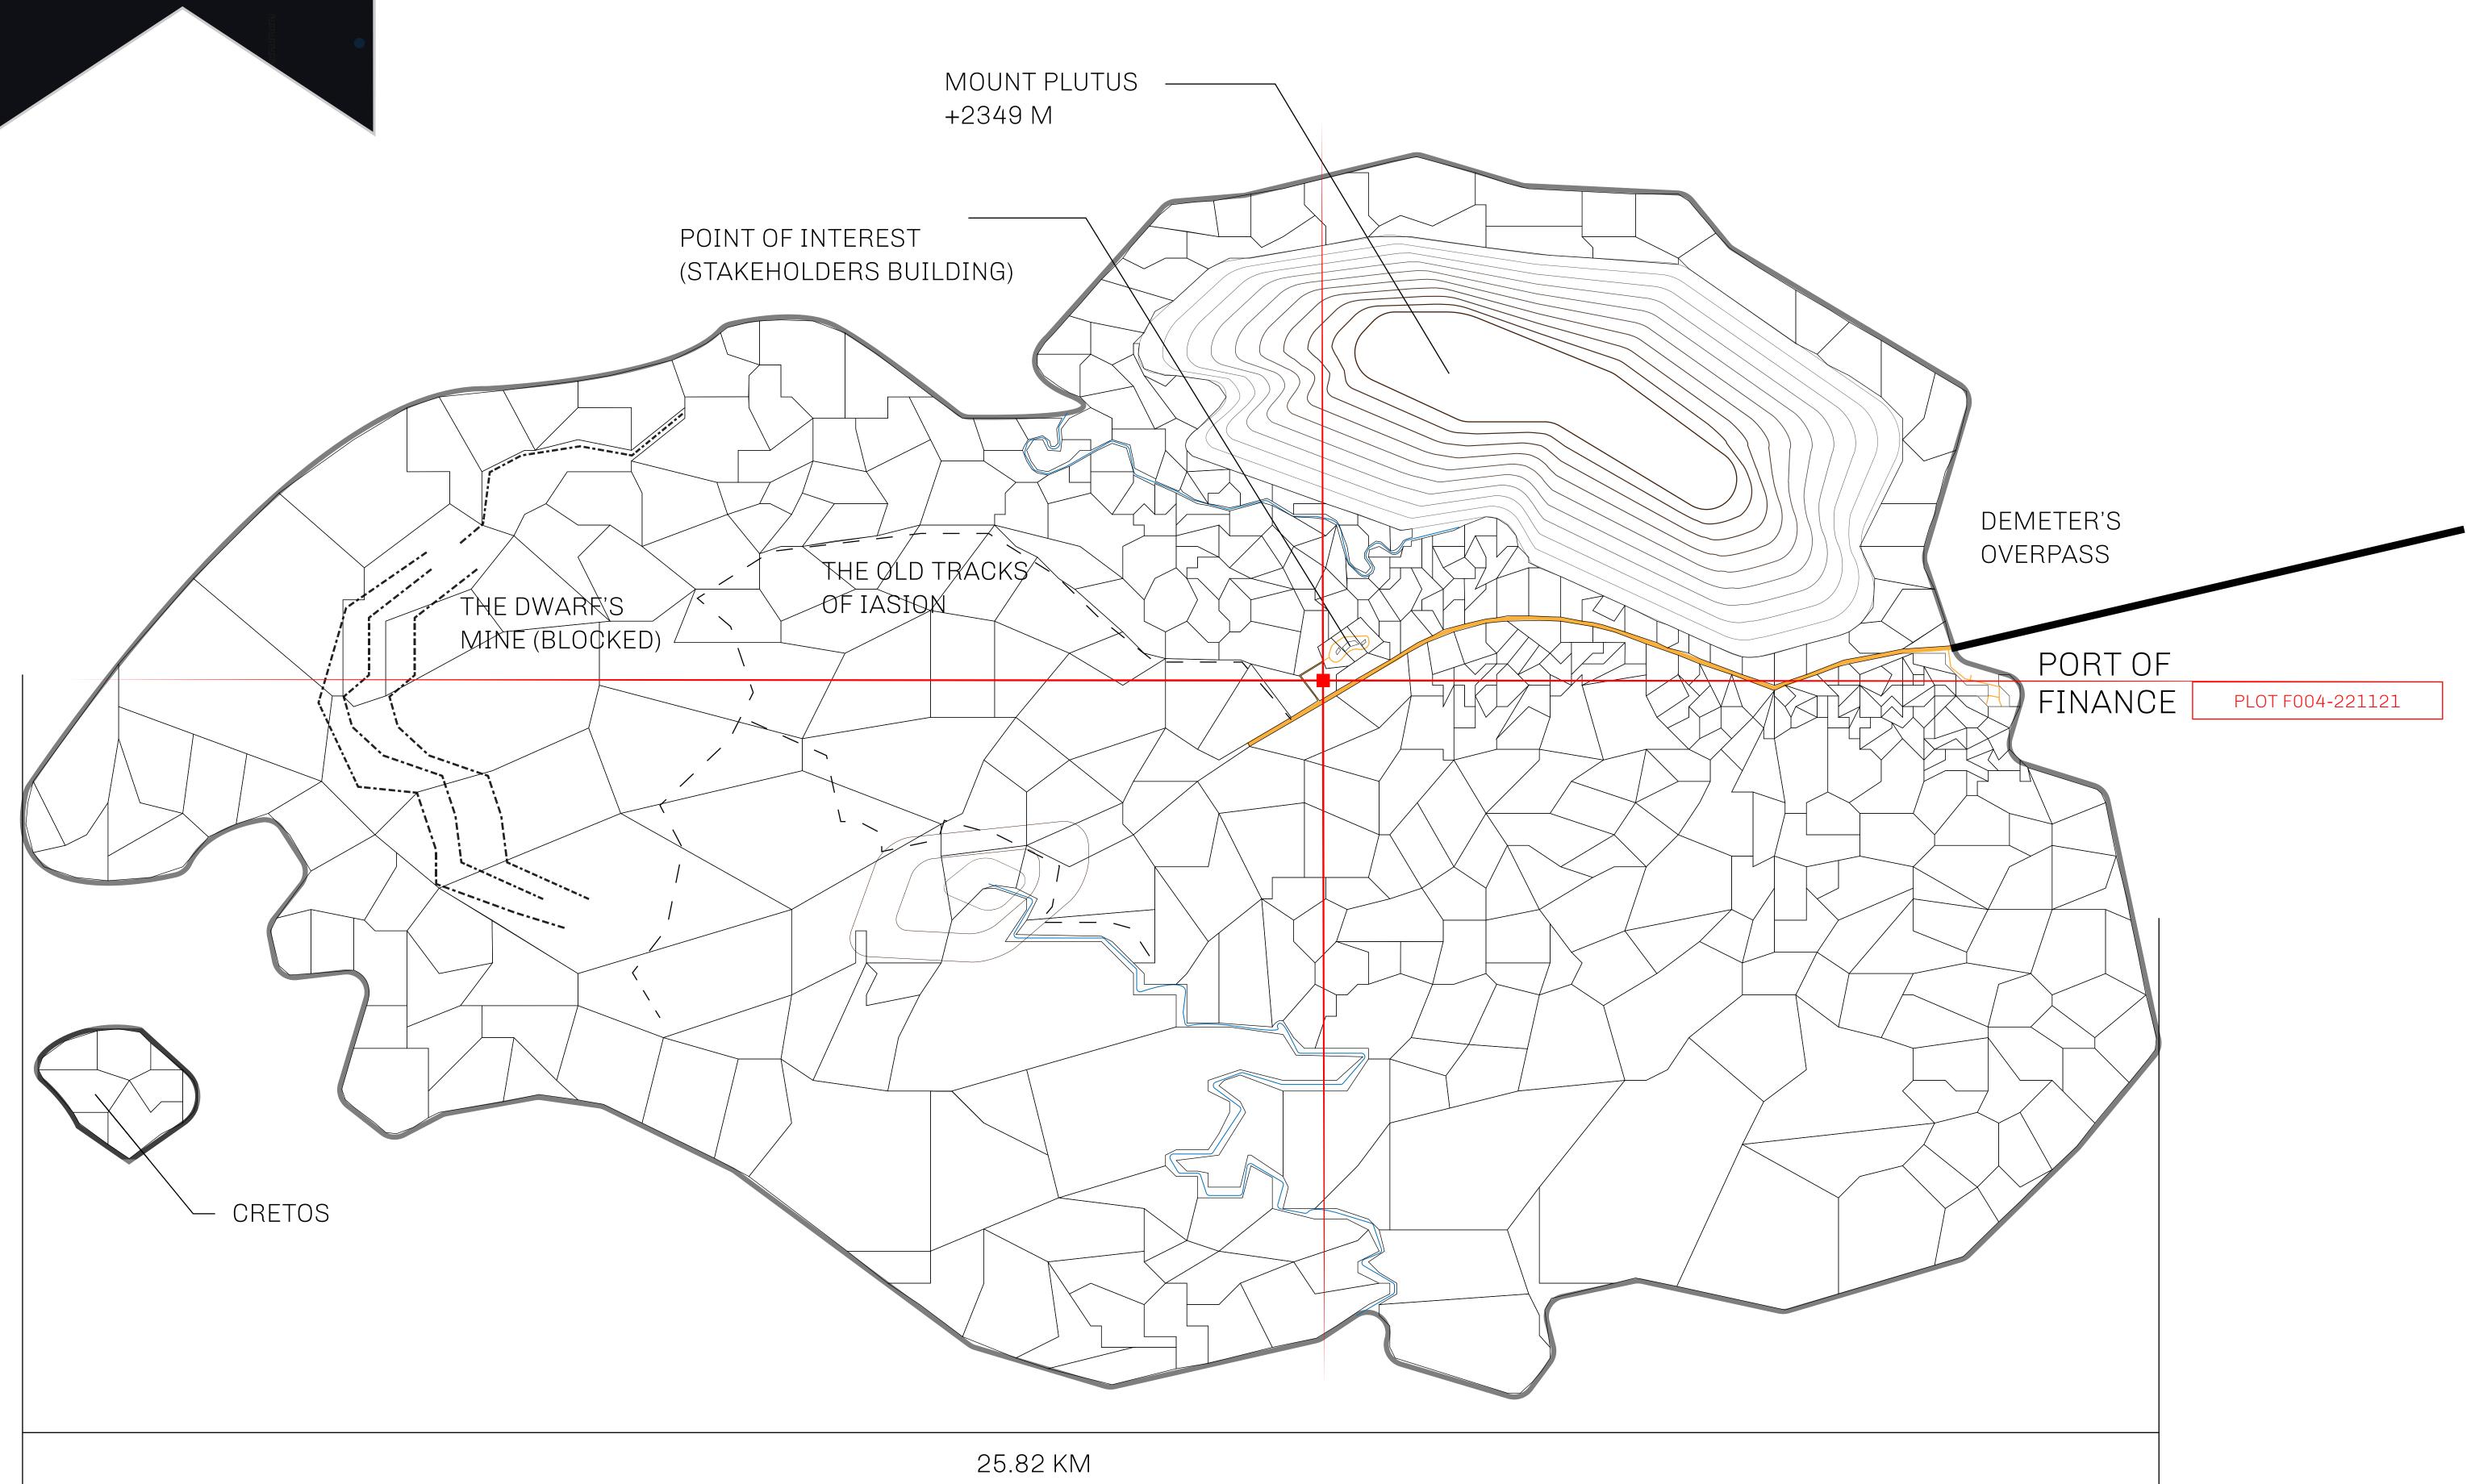

## GEOGRAPHY

COASTLINE
BORDERS
HIGHEST POINT
LOWEST POINT
PLOTS
SCALE

73.54 KM (45.70 MILES)

OCEAN

MOUNT PLUTUS +23/19 M

MOUNT PLUTUS +2349 M THE DWARF'S MINE -215 M

490 1:50000

| H.M. LNFT Land Registry                                                          |  | TITLE NUMBER  F004-221121 |  |  |
|----------------------------------------------------------------------------------|--|---------------------------|--|--|
|                                                                                  |  |                           |  |  |
| Type W-IOF: Share of 0.1% of all BUN sales based on number of NFT Stories minted |  |                           |  |  |