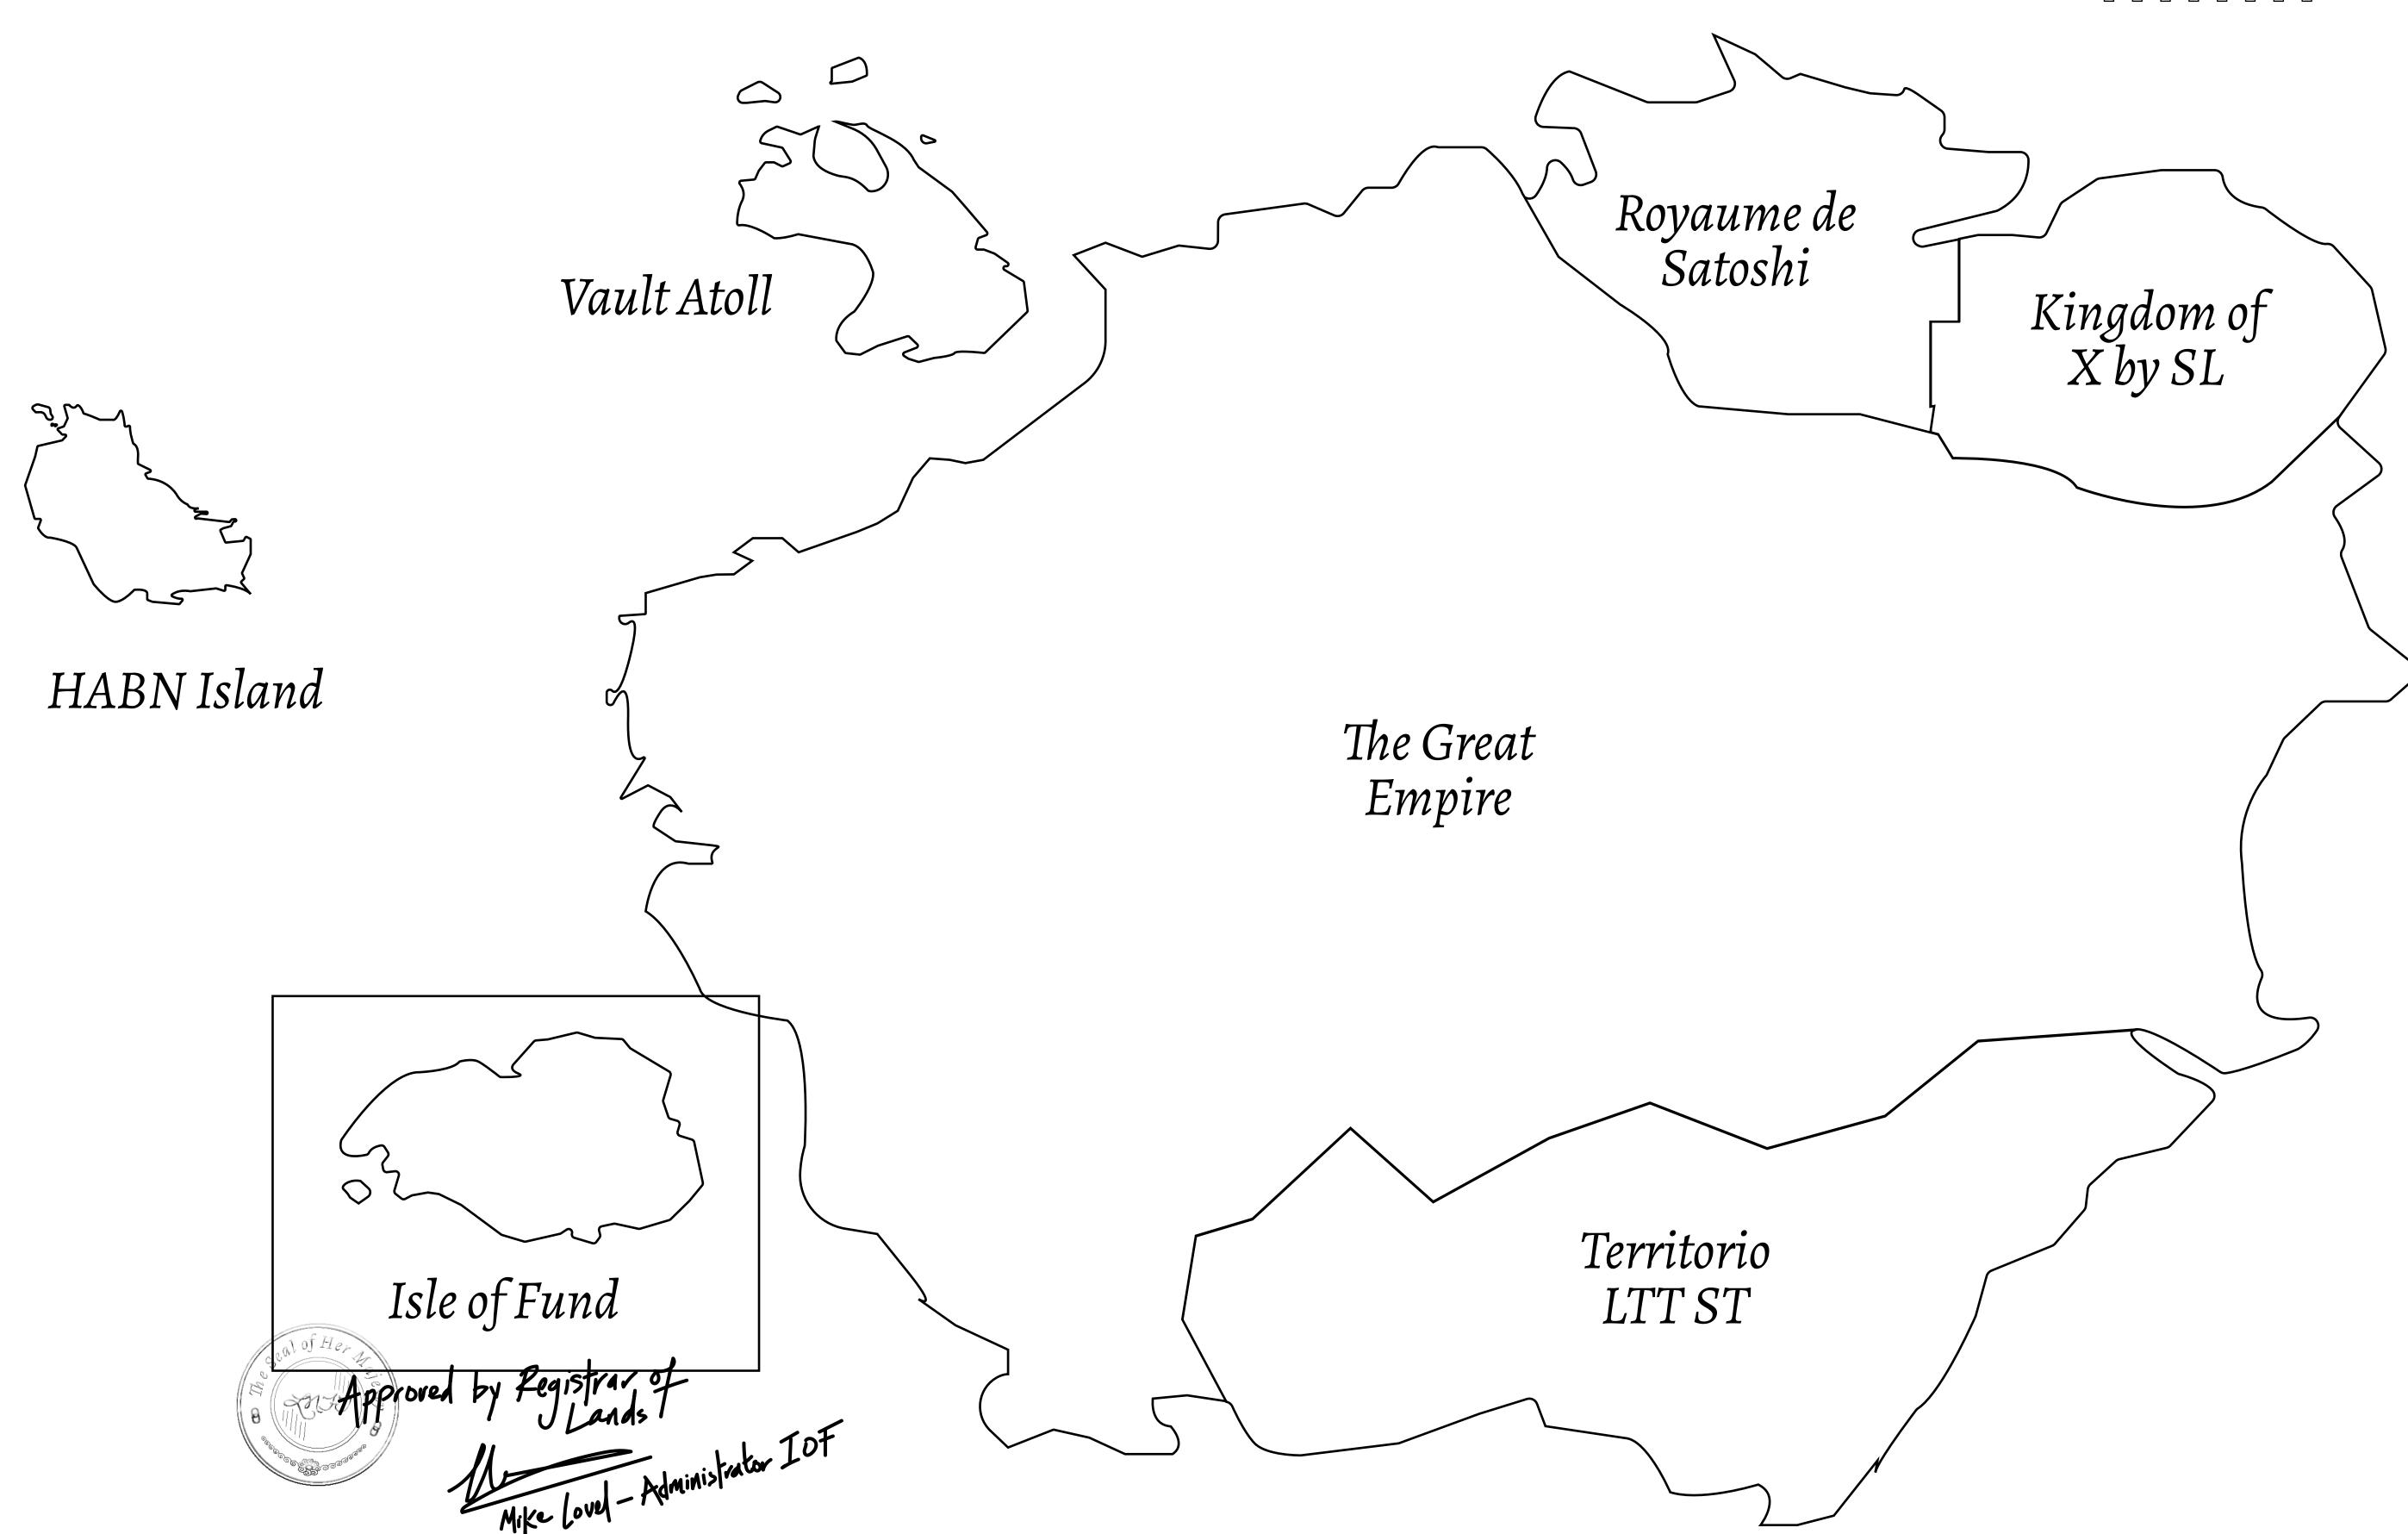

## GEOGRAPHY

COASTLINE
BORDERS
HIGHEST POINT
LOWEST POINT
PLOTS
SCALE

73.54 KM (45.70 MILES)

OCEAN

MOUNT PLUTUS +23/19 M

MOUNT PLUTUS +2349 M THE DWARF'S MINE -215 M

490 1:50000

| H.M. LNFT Land Registry                                                          |  | TITLE NUMBER  F004-221121 |  |  |
|----------------------------------------------------------------------------------|--|---------------------------|--|--|
|                                                                                  |  |                           |  |  |
| Type W-IOF: Share of 0.1% of all BUN sales based on number of NFT Stories minted |  |                           |  |  |