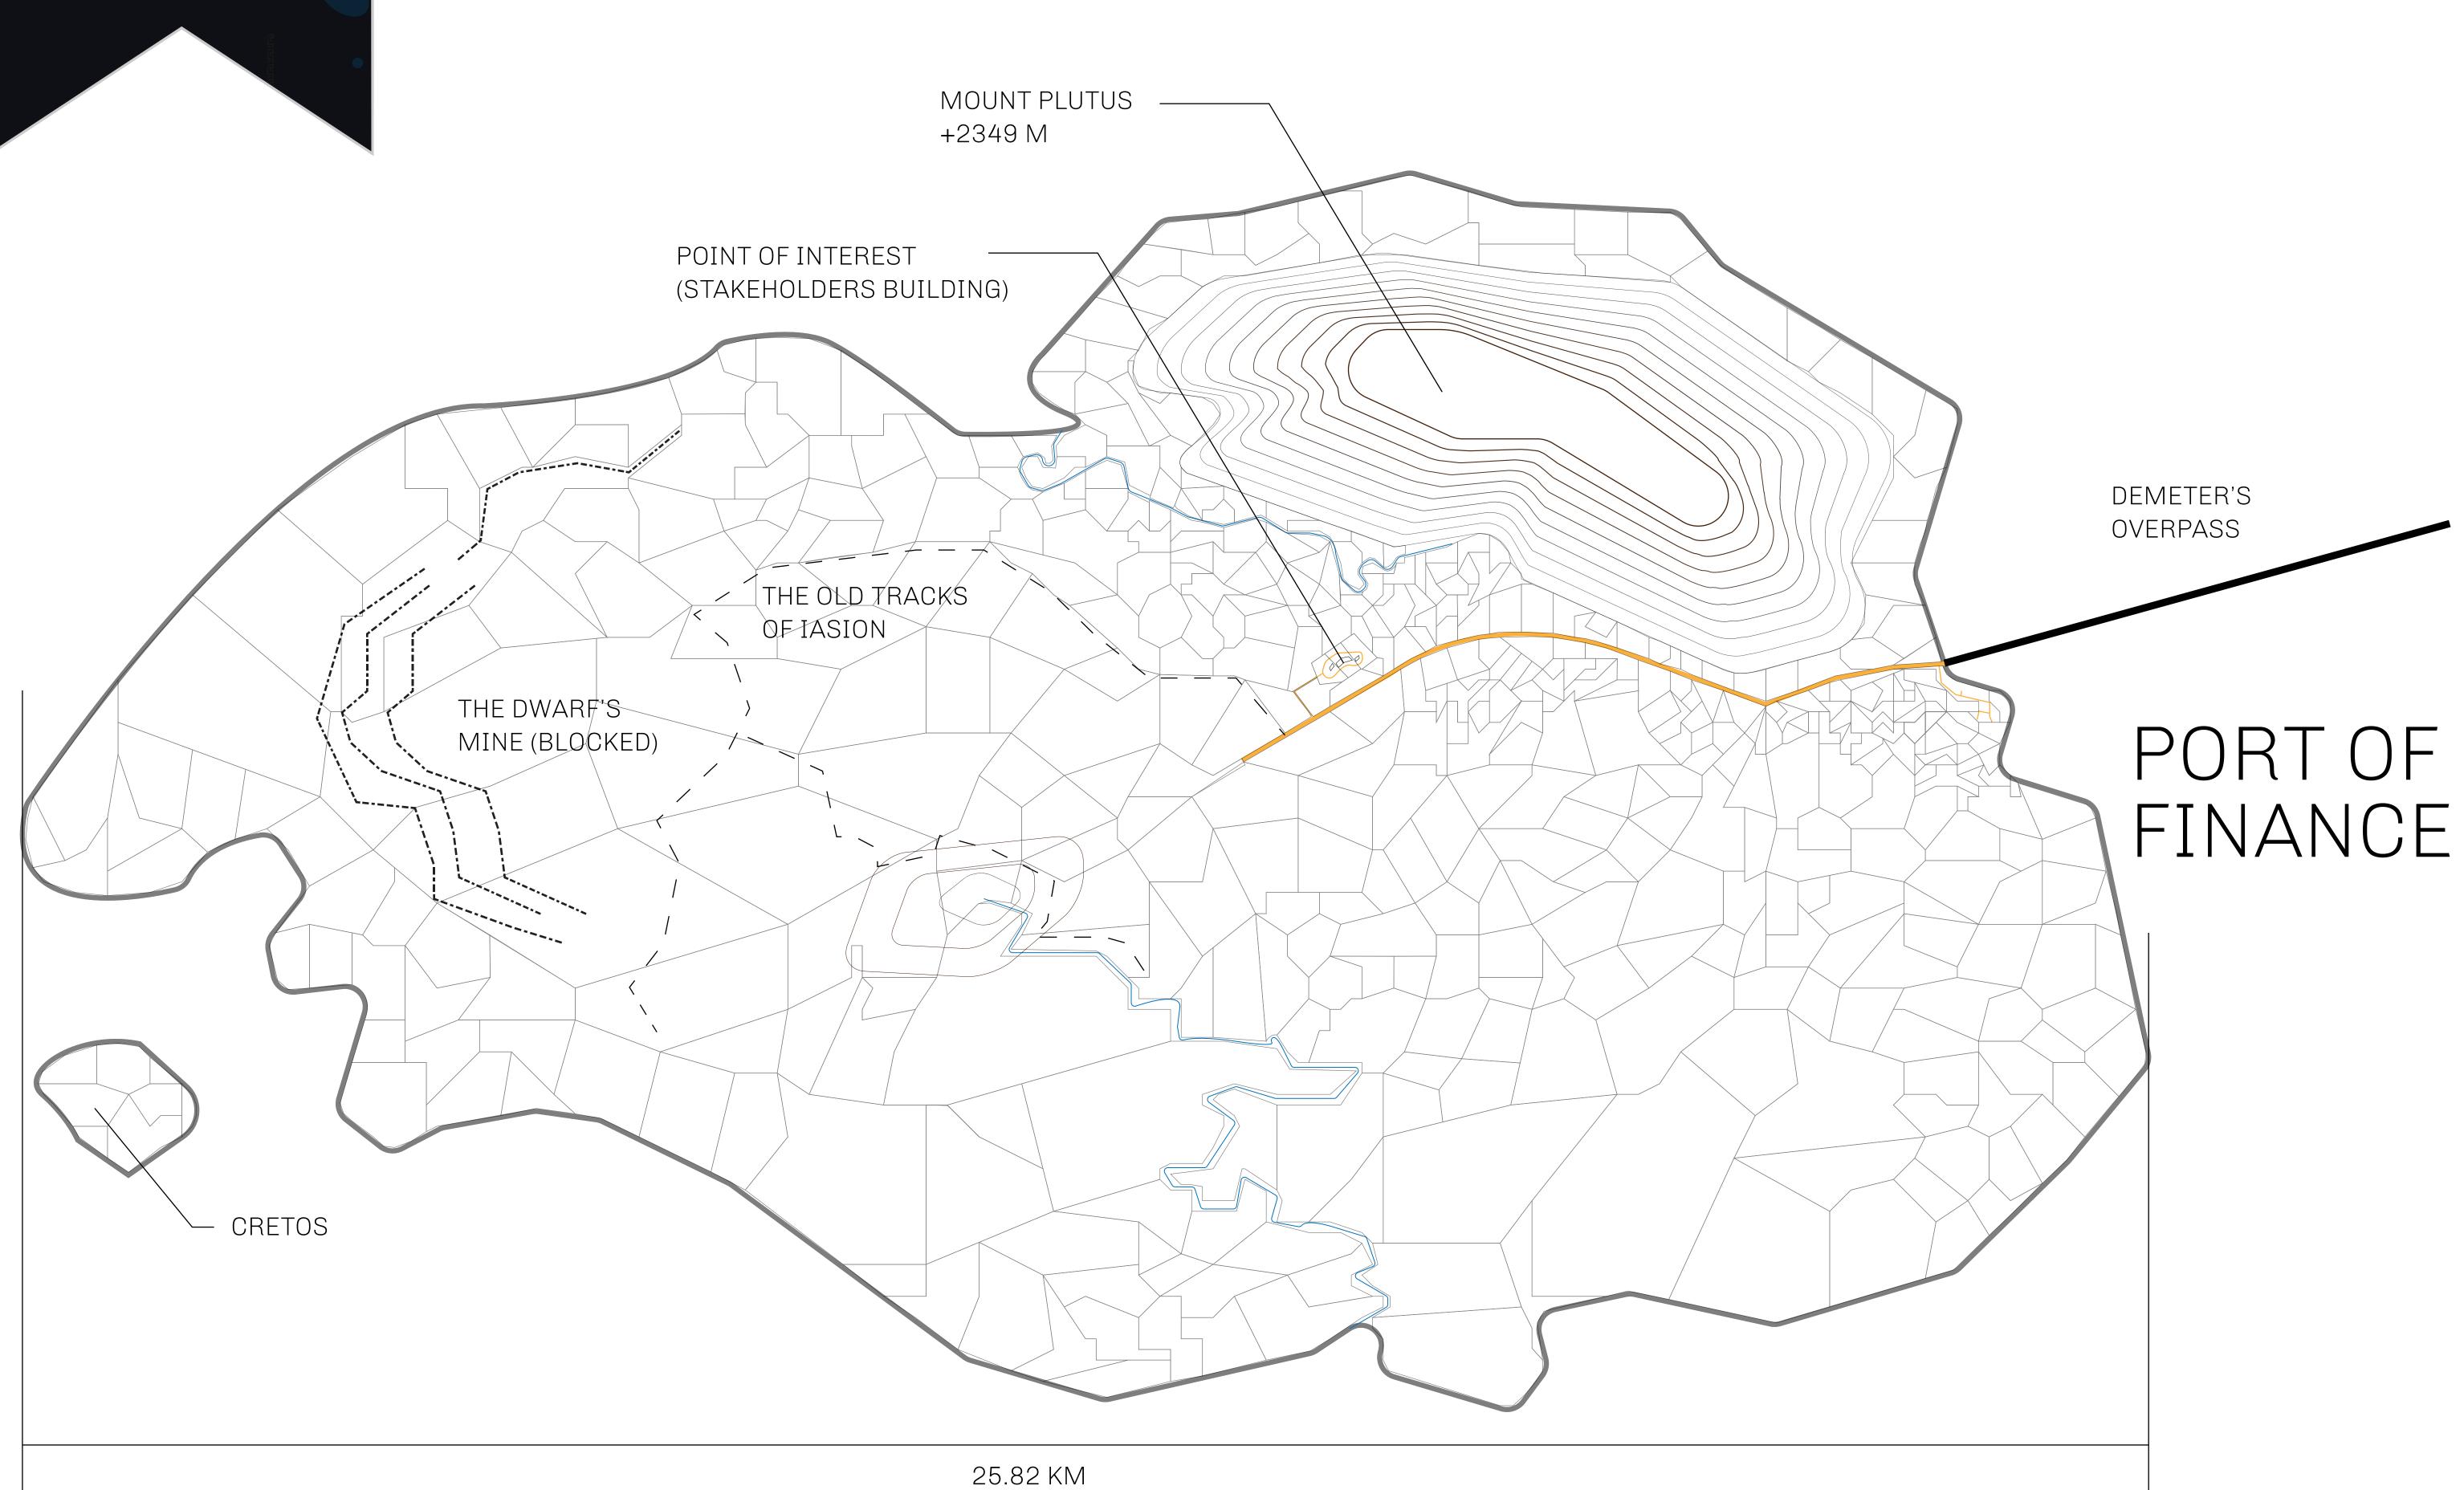

## THE FINANCIERS

Often known as the "paperwork" center of Loot NFT World, the Isle of Fund is the destination for landowners to manage their plots. Plots grant rights embodied in revenue-bearing NFTs (or RB-NFTs), such as minting of NFT stories, receiving USDC platform credit rewards from the World's economic activities, and more. Its people are the leaders in NFT-wrapped instrument experimentations which occurs at the Stakeholder's Building.

## GEOGRAPHY

COASTLINE BORDERS

HIGHEST POINT LOWEST POINT

PLOTS SCALE 73.54 KM (45.70 MILES)

OCEAN

MOUNT PLUTUS +2349 M THE DWARF'S MINE -215 M

490

1:50000