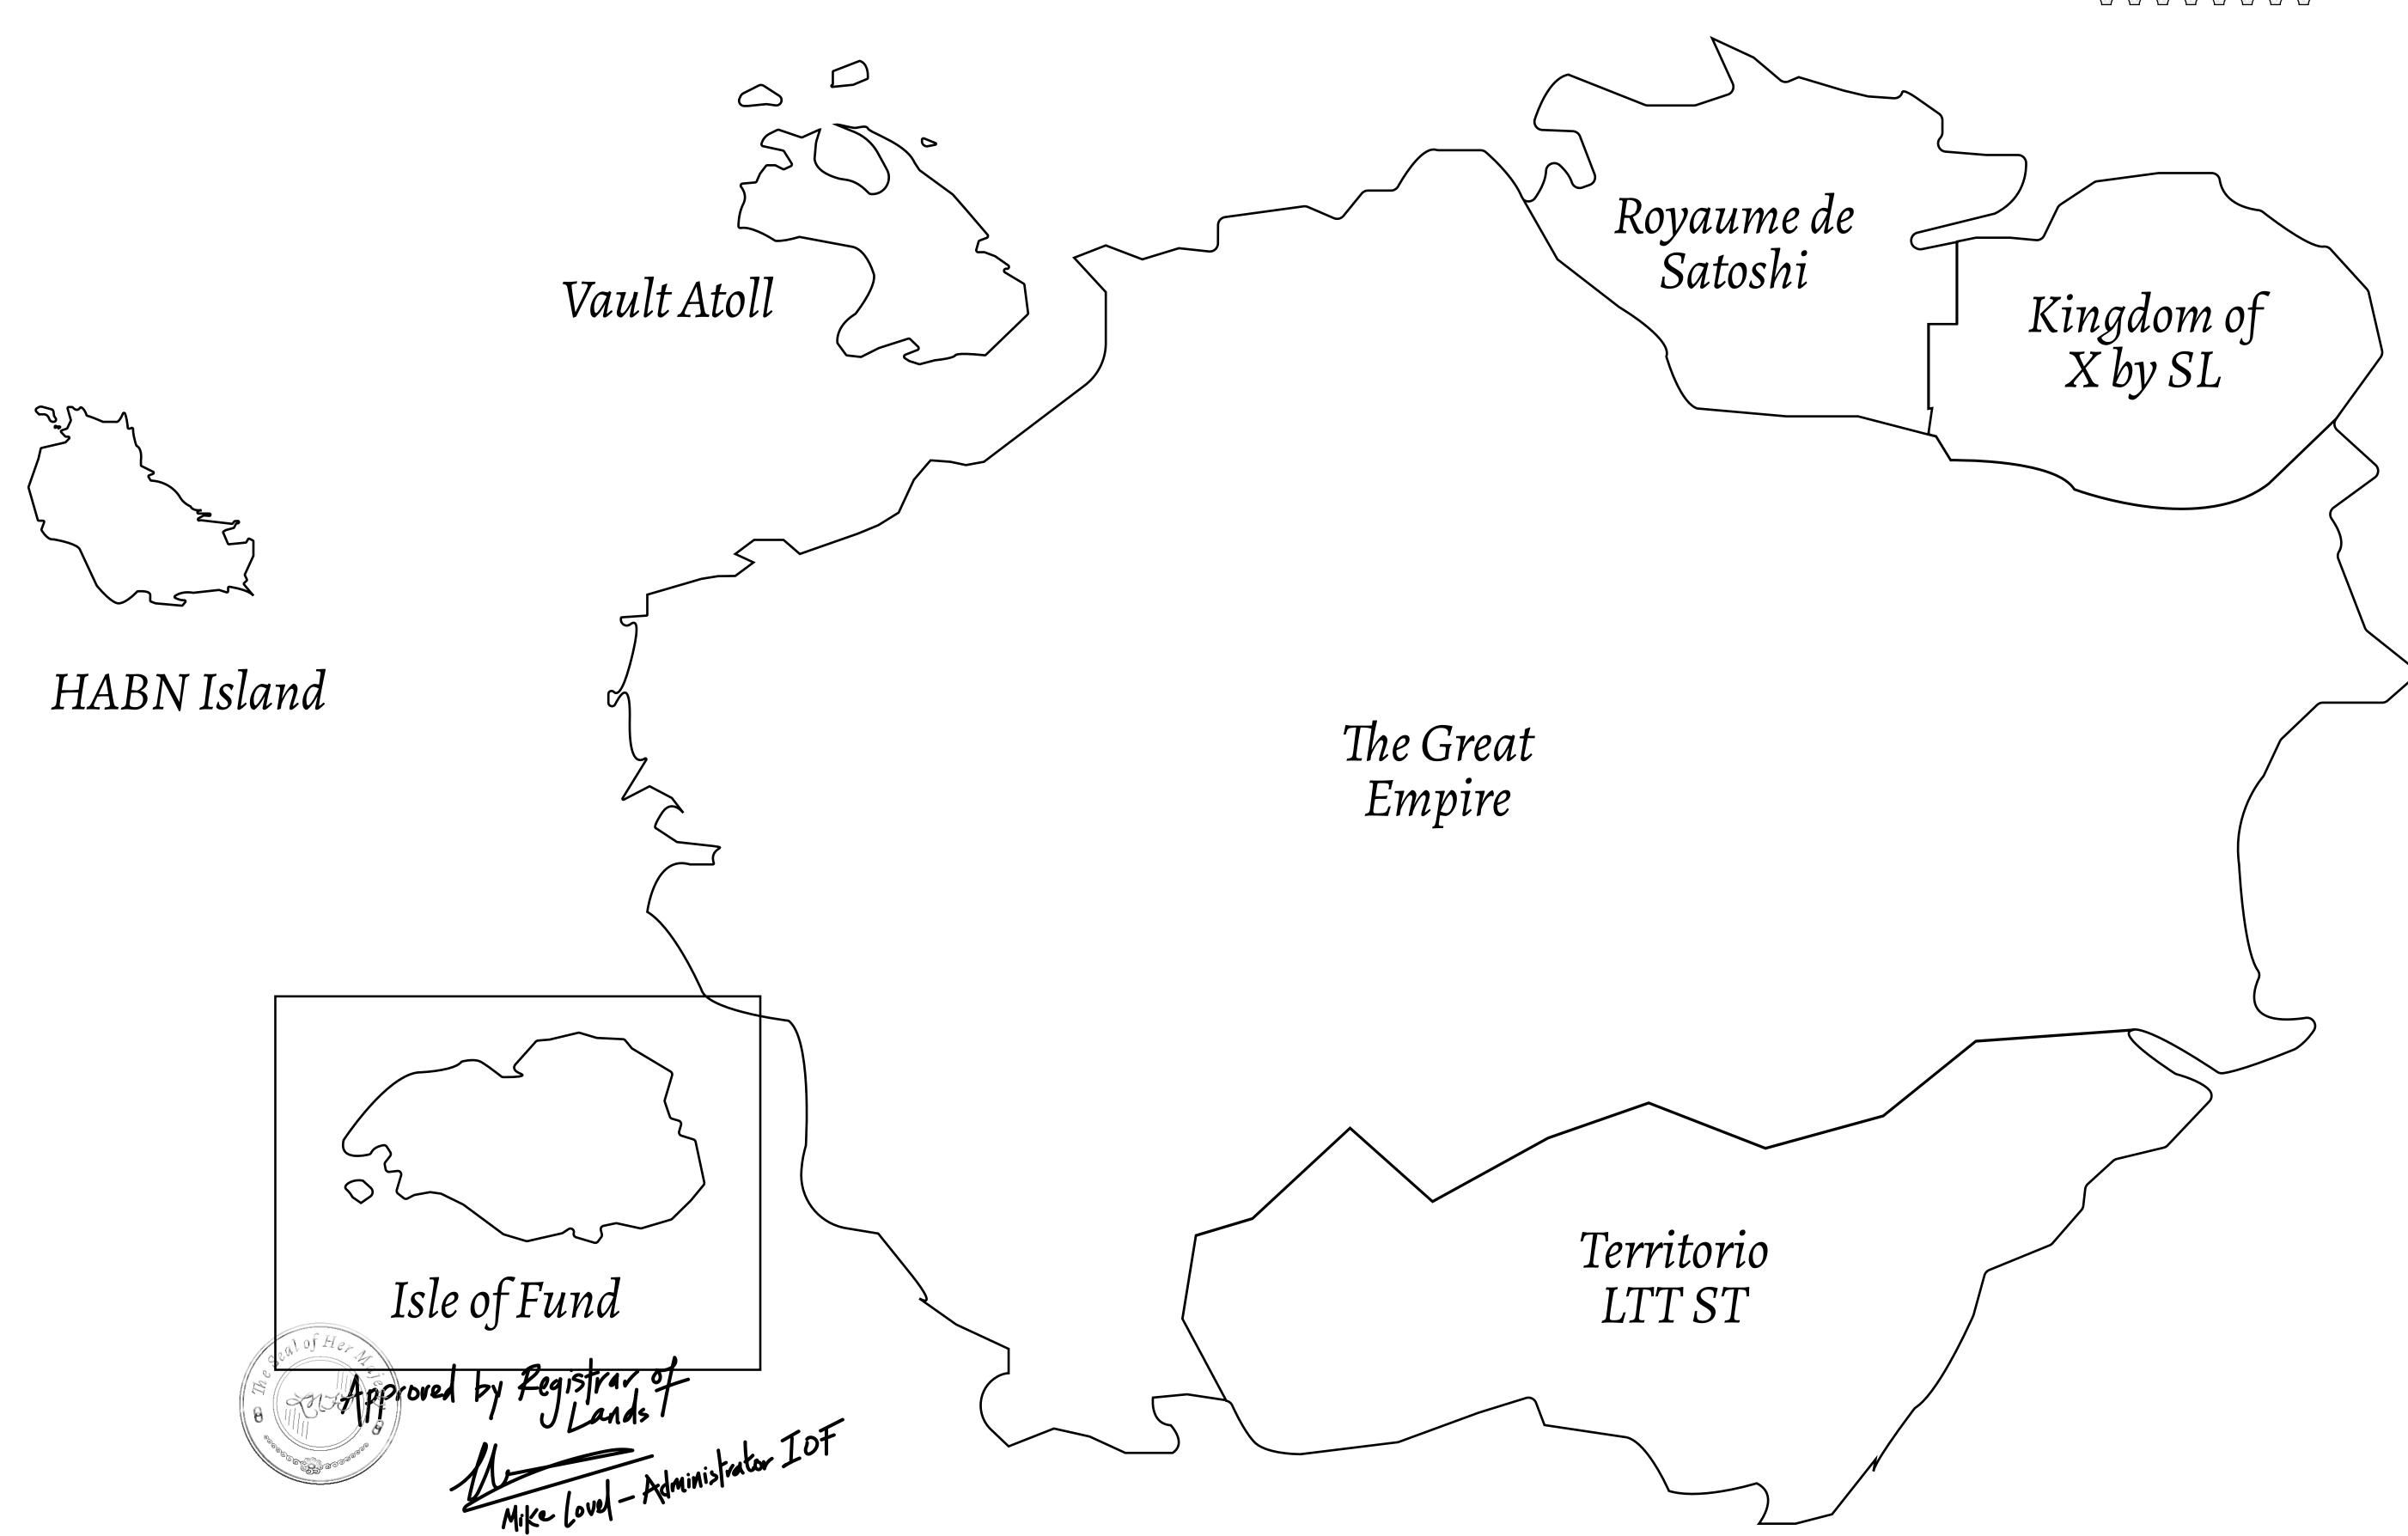

## THE FINANCIERS

Often known as the "paperwork" center of Loot NFT World, the Isle of Fund is the destination for landowners to manage their plots. Plots grant rights embodied in revenue-bearing NFTs (or RB-NFTs), such as minting of NFT stories, receiving USDC platform credit rewards from the World's economic activities, and more. Its people are the leaders in NFT-wrapped instrument experimentations which occurs at the Stakeholder's Building.

## GEOGRAPHY

COASTLINE BORDERS

HIGHEST POINT LOWEST POINT

PLOTS SCALE 73.54 KM (45.70 MILES)

OCEAN

MOUNT PLUTUS +2349 M THE DWARF'S MINE -215 M

490

1:50000