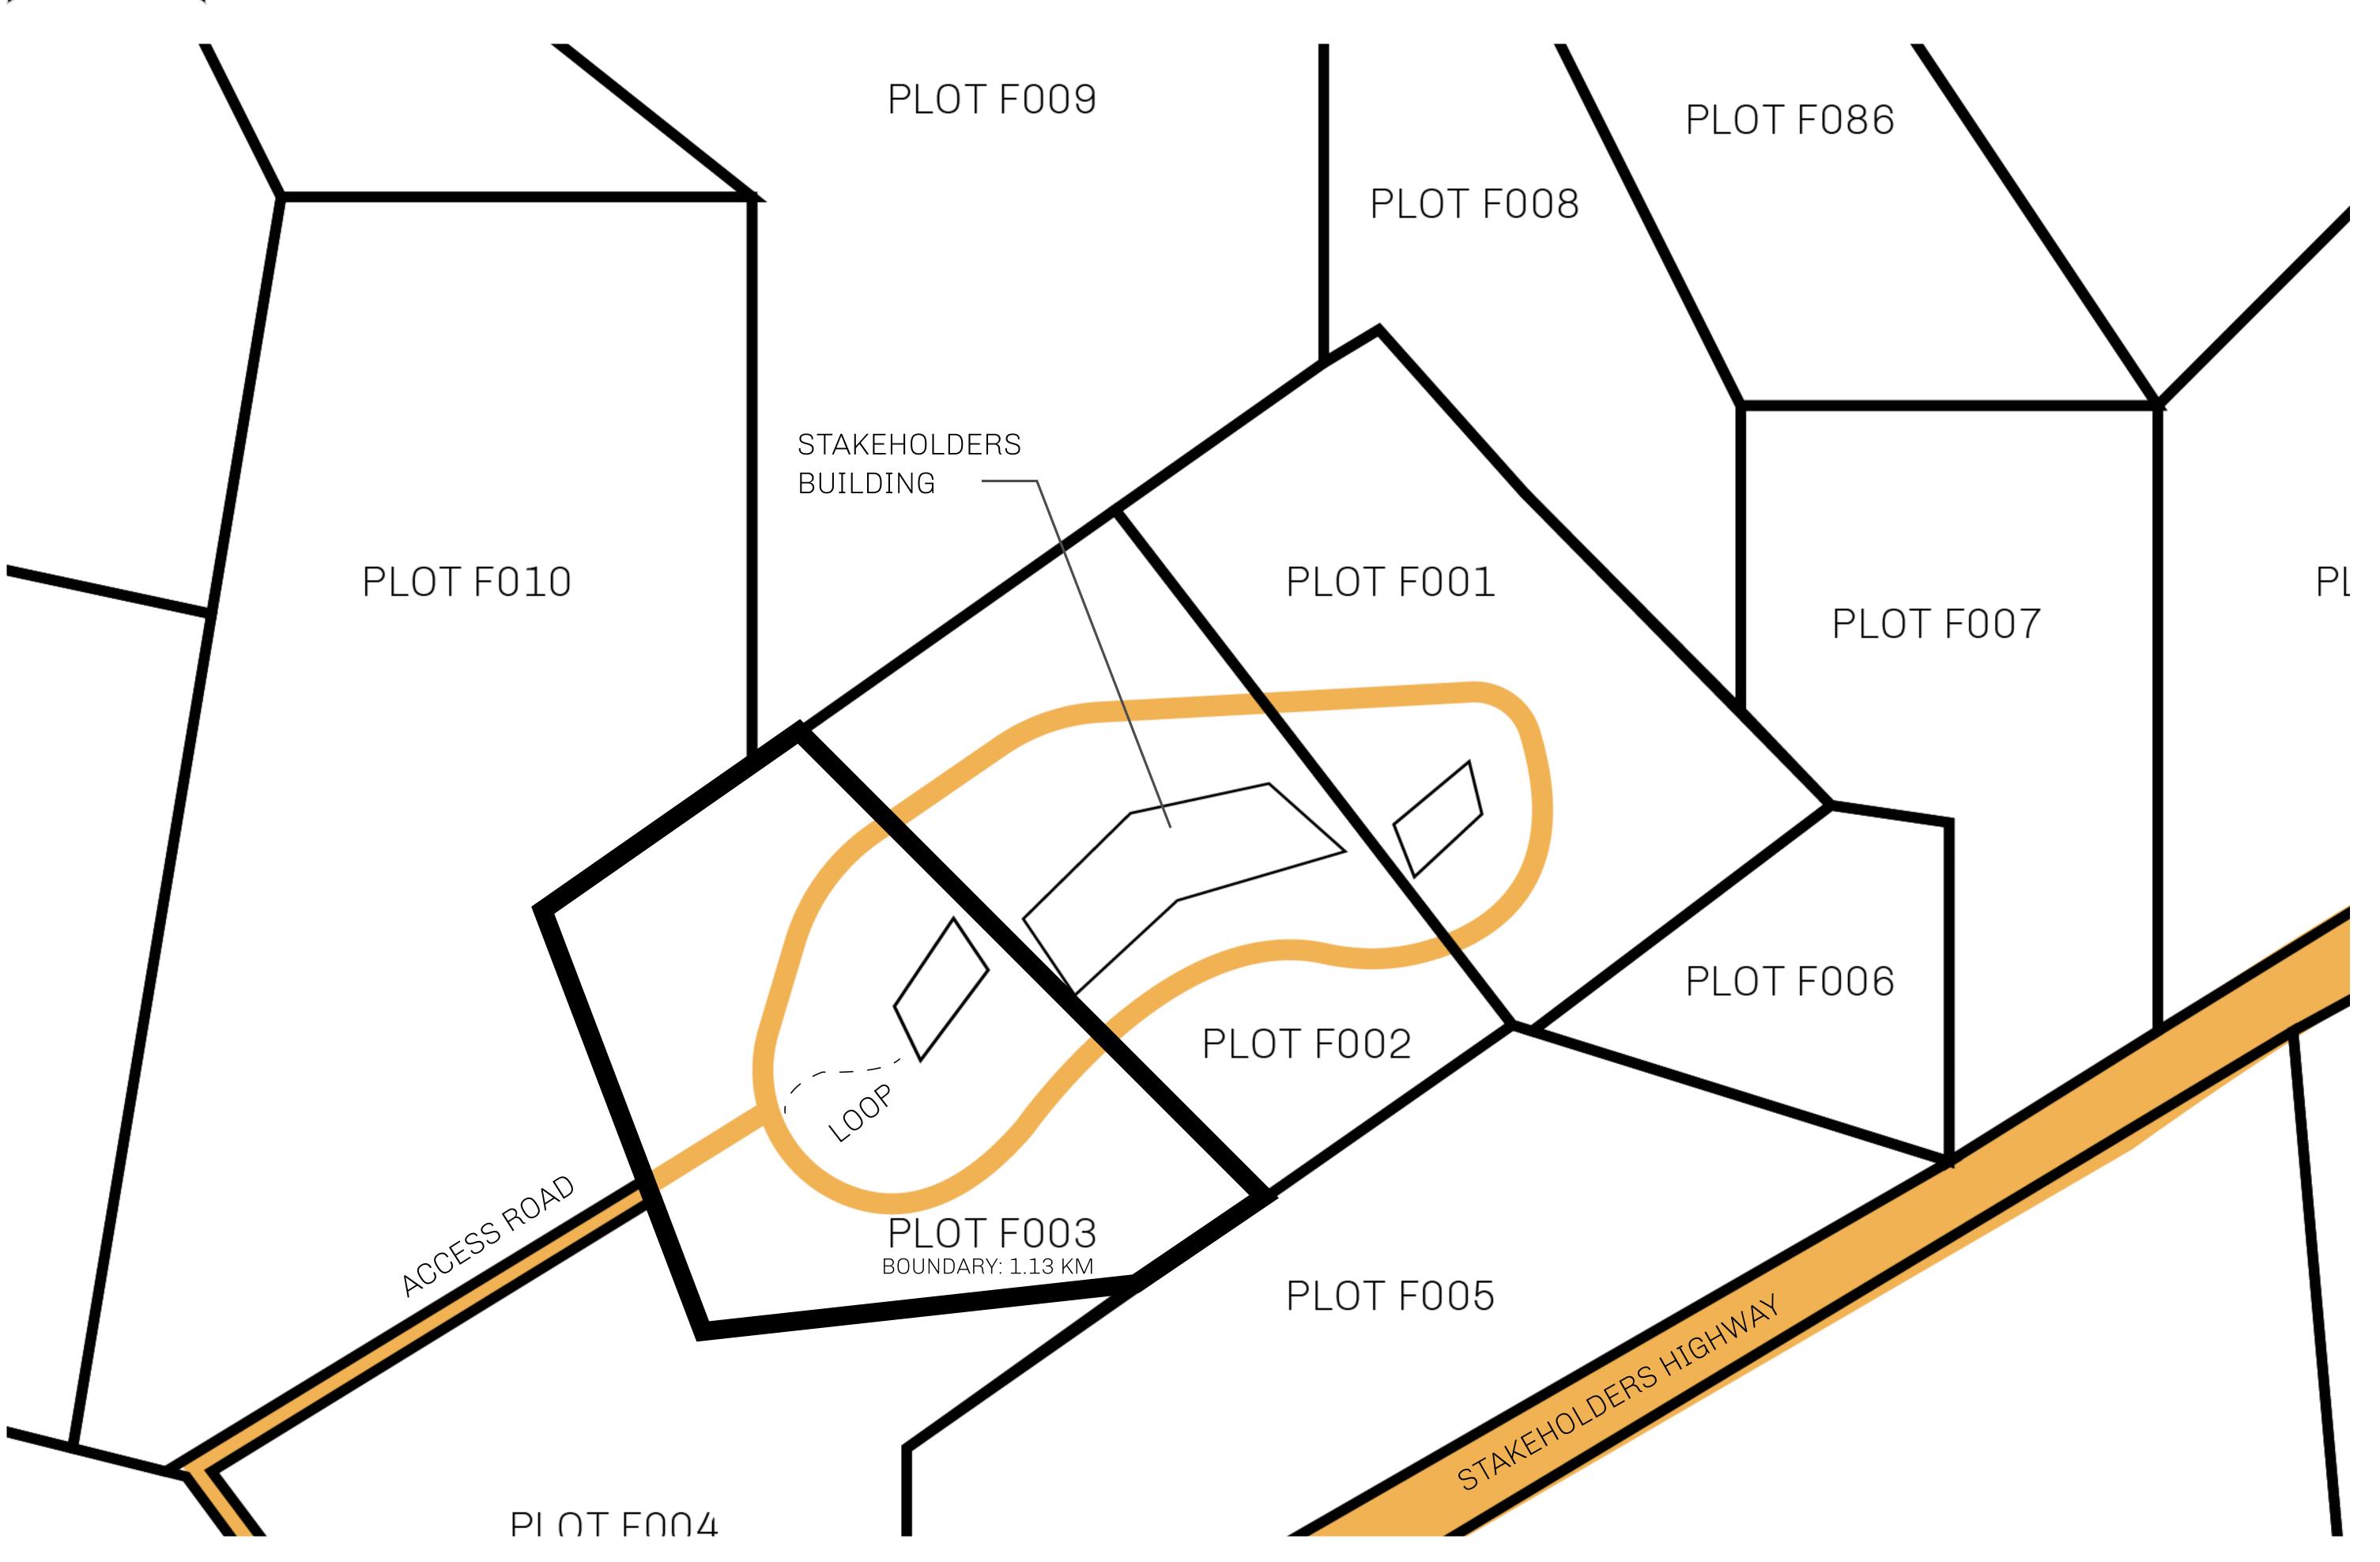

## THE FINANCIERS

Often known as the "paperwork" center of Loot NFT World, the Isle of Fund is the destination for landowners to manage their plots. Plots grant rights embodied in revenue-bearing NFTs (or RB-NFTs), such as minting of NFT stories, receiving USDC platform credit rewards from the World's economic activities, and more. Its people are the leaders in NFT-wrapped instrument experimentations which occurs at the Stakeholder's Building.

## H.M. LNFT Land Registry

TITLE NUMBER

F003-130721

ADMINISTRATIVE AREA

ISLE OF FUND

ISSUED **13 July 2021** 

SCALE **1/50000** 

OWNER ENTITLEMENT

Type-A: 0.1% of all BUN sales in received Credits and convertible to USDC ERC20; Mint 4 NFT Stories