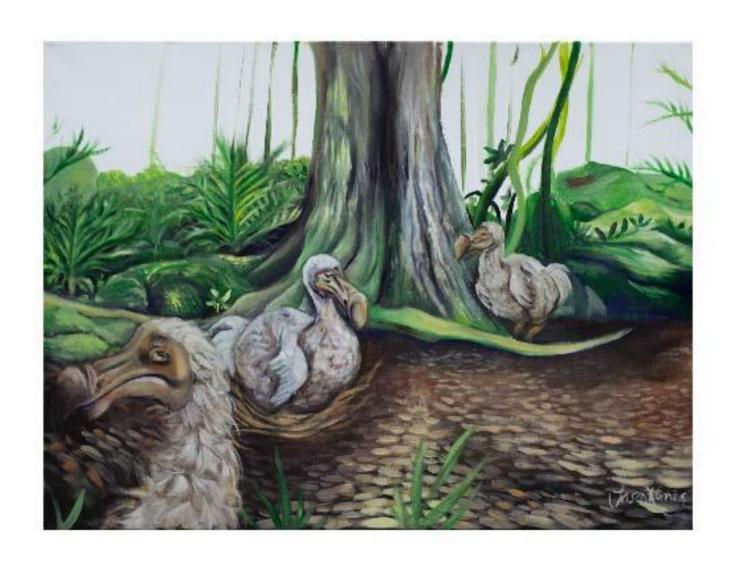

The dodo was painted with a certain quirkiness to describe an imaginative scene, inspired from their docile nature. Accounts of the dodo are from ancient mariners, however we tend to trust the subjective telling of humans. The work itself is about the subjectiveness of the accounts on the dodo. Yet used as historical evidence. Their behavior and environment in how and which they lived, are again based on the perspective of others. This is the reason I painted it that way.

The dodoesquein definition, is about a resemblance of the dodo and extrapolation from drawings, paintings and illustrations. Few however, can be justified to have been drawn from a live specimen. The bone isquite certain but the exact beak form or the height is an assumption. Let's imagine a docile bird in a forest with no human contact and impact, thriving.

The issue is that history was written by humans for humans, and this is quite a paradox. As an artist, I have put forward an idealist assumption of the dodo to reflect that what we have been taught can be questioned. We have to ask ourselves the right question and search for truth.