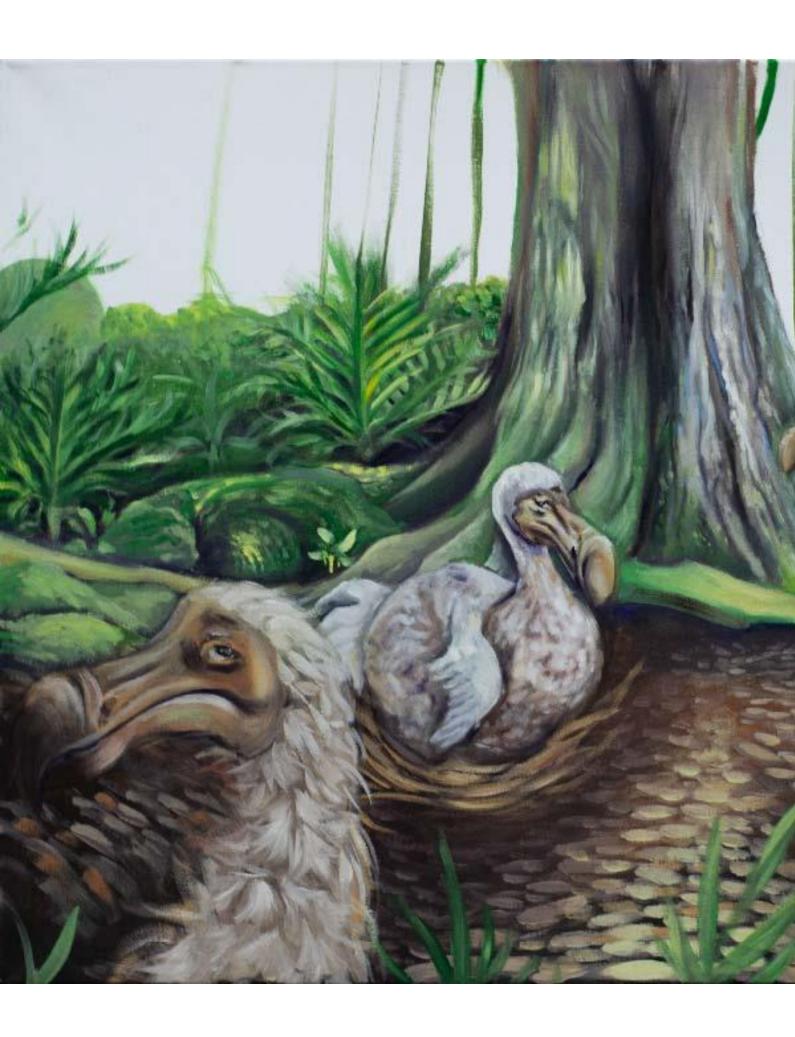

The dodo was painted with a certain quirkiness to describe an imaginative scene, inspired from their docile nature. Accounts of the dodo are from ancient mariners, however we tend to trust the subjective telling of humans. The work itself is about the subjectiveness of the accounts on the dodo. Yet used as historical evidence. Their behavior and environment in how and which they lived, are again based on the perspective of others. This is the reason I painted it that way.

The dodoesquein definition, is about a resemblance of the dodo and extrapolation from drawings, paintings and illustrations. Few however, can be justified to have been drawn from a live specimen. The bone isquite certain but the exact beak form or the height is an assumption. Let's imagine a docile bird in a forest with no human contact and impact, thriving.

The issue is that history was written by humans for humans, and this is quite a paradox. As an artist, I have put forward an idealist assumption of the dodo to reflect that what we have been taught can be questioned. We have to ask ourselves the right question and search for truth.