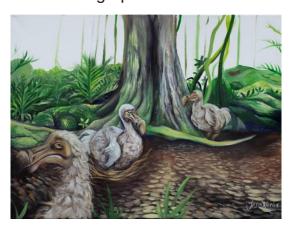

The dodo was painted with a certain quirkiness to describe an imaginative scene, inspired from their docile nature. Accounts of the dodo are from ancient mariners, however we tend to trust the subjective telling of humans. The work itself is about the subjectiveness of the accounts on the dodo. Yet used as historical evidence. Their behavior and environment in how and which they lived, are again based on the perspective of others. This is the reason I painted it that way.

The dodoesquein definition, is about a resemblance of the dodo and extrapolation from drawings, paintings and illustrations. Few however, can be justified to have been drawn from a live specimen. The bone isquite certain but the exact beak form or the height is an assumption. Let's imagine a docile bird in a forest with no human contact and impact, thriving.

The issue is that history was written by humans for humans, and this is quite a paradox. As an artist, I have put forward an idealist assumption of the dodo to reflect that what we have been taught can be questioned. We have to ask ourselves the right question and search for truth.