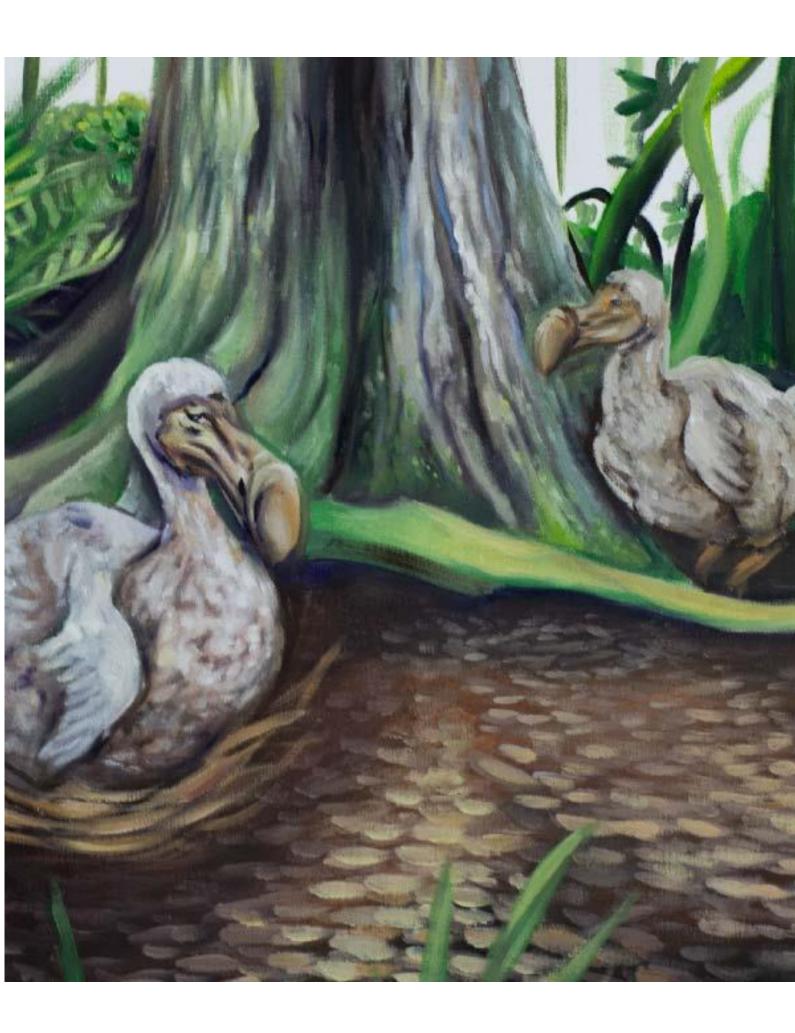

The dodo was painted with a certain quirkiness to describe an imaginative scene, inspired from their docile nature. Accounts of the dodo are from ancient mariners, however we tend to trust the subjective telling of humans. The work itself is about the subjectiveness of the accounts on the dodo. Yet used as historical evidence. Their behavior and environment in how and which they lived, are again based on the perspective of others. This is the reason I painted it that way.

The dodoesquein definition, is about a resemblance of the dodo and extrapolation from drawings, paintings and illustrations. Few however, can be justified to have been drawn from a live specimen. The bone isquite certain but the exact beak form or the height is an assumption. Let's imagine a docile bird in a forest with no human contact and impact, thriving.

The issue is that history was written by humans for humans, and this is quite a paradox. As an artist, I have put forward an idealist assumption of the dodo to reflect that what we have been taught can be questioned. We have to ask ourselves the right question and search for truth.