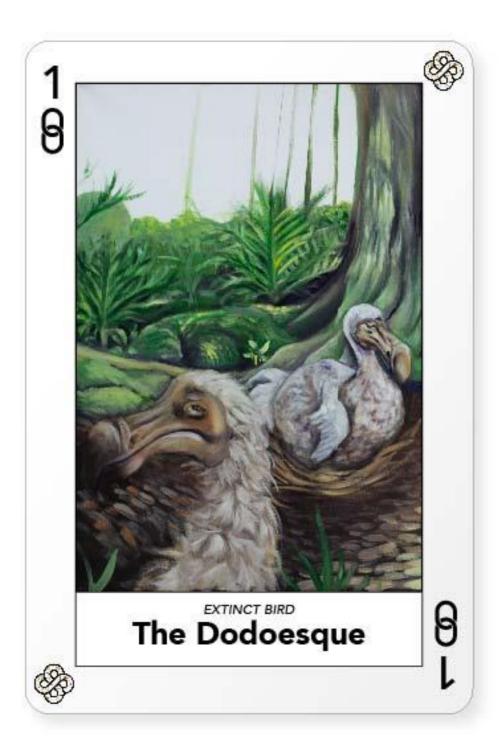

The dodo was painted with a certain quirkiness to describe an imaginative scene, inspired from their docile nature. Accounts of the dodo are from ancient mariners, however we tend to trust the subjective telling of humans. The work itself is about the subjectiveness of the accounts on the dodo. Yet used as historical evidence. Their behavior and environment in how and which they lived, are again based on the perspective of others. This is the reason I painted it that way.

The dodoesquein definition, is about a resemblance of the dodo and extrapolation from drawings, paintings and illustrations. Few however, can be justified to have been drawn from a live specimen. The bone isquite certain but the exact beak form or the height is an assumption. Let's imagine a docile bird in a forest with no human contact and impact, thriving.

The issue is that history was written by humans for humans, and this is quite a paradox. As an artist, I have put forward an idealist assumption of the dodo to reflect that what we have been taught can be questioned. We have to ask ourselves the right question and search for truth.