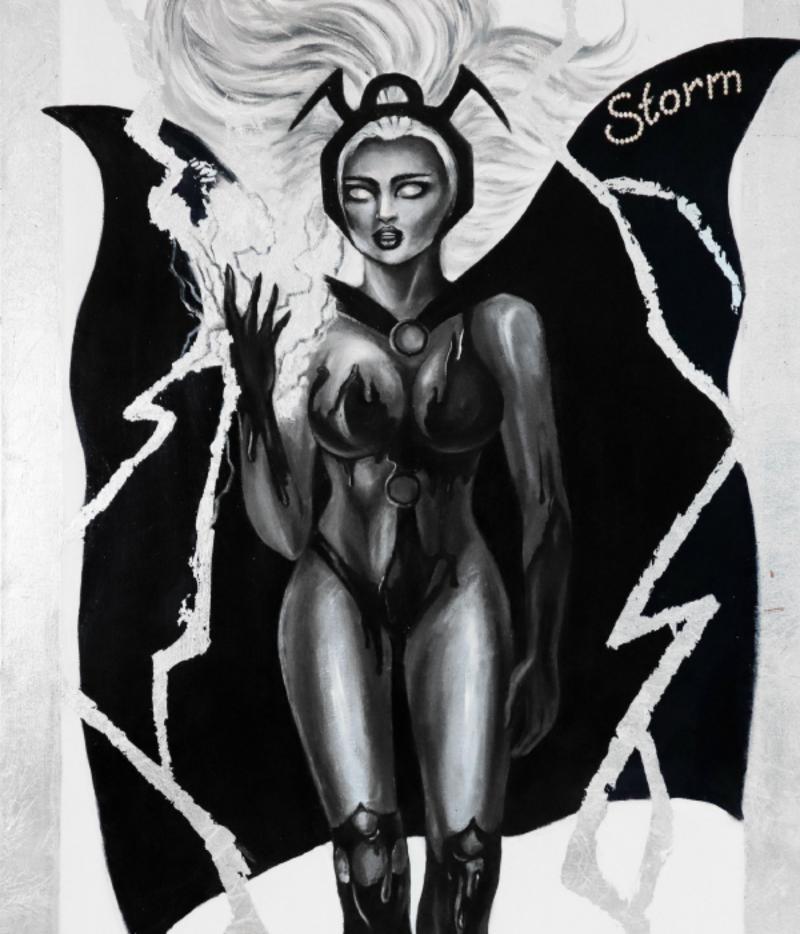

## **CREATOR'S** CERTIFICATE OF AUTHENTICITY

| Date: 1/5/20                                                            | 22                                                                                       |               |                               |  |
|-------------------------------------------------------------------------|------------------------------------------------------------------------------------------|---------------|-------------------------------|--|
| Name: Alin                                                              | a                                                                                        | Surname:      | Shimova                       |  |
| Reference: 2                                                            | of 5                                                                                     | Country:      | Russia                        |  |
| Artist Web Lir                                                          | nk: https://www.instagram.com/s                                                          | himova.art/?ι | utm_medium=copy_link          |  |
| Contact Numl                                                            | ber: PRIVATE                                                                             | Email: 985    | 4113039@mail.ru               |  |
| 2. Artwork In                                                           | formation                                                                                |               |                               |  |
| Title: Storm                                                            |                                                                                          |               |                               |  |
| Type: Digital Only Digital and Physical X Please tick where appropriate |                                                                                          |               |                               |  |
| Category: Pa                                                            | ainting                                                                                  |               |                               |  |
| Themed Set T                                                            | itle: Marvelous Women                                                                    |               |                               |  |
| Year of Comp                                                            | letion: 2021                                                                             |               |                               |  |
| Medium: 0il on Canvas Mixed Media                                       |                                                                                          |               |                               |  |
| Dimensions:                                                             | 59" x 31.5"                                                                              |               |                               |  |
| Description:                                                            | (max. 125 Characters) The electric woman uses raw energenvironment, making it distinctly |               | power and change her physical |  |

MARVELOUS WOMEN

Storm