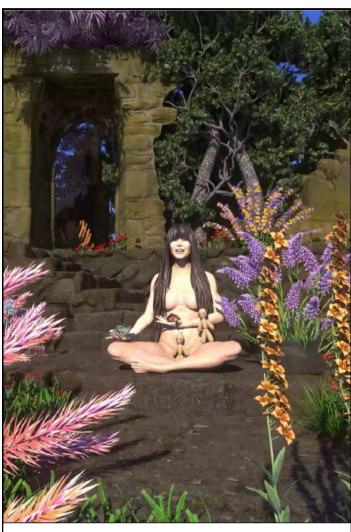

| Spirited Ritual is based on a dream of a female goddess performing a ritual of natural grounding to embrace spirits that guide her on her journey between dimensions to find peace within. Surround yourself with nature and power from ancient ruins where many before you have traveled. Created using Zbrush and Cinema4d. Music Are royalty free free samples blended and mixed by myself. |
|------------------------------------------------------------------------------------------------------------------------------------------------------------------------------------------------------------------------------------------------------------------------------------------------------------------------------------------------------------------------------------------------|
|                                                                                                                                                                                                                                                                                                                                                                                                |
|                                                                                                                                                                                                                                                                                                                                                                                                |
|                                                                                                                                                                                                                                                                                                                                                                                                |
|                                                                                                                                                                                                                                                                                                                                                                                                |
|                                                                                                                                                                                                                                                                                                                                                                                                |
| Link to show the production of the creation (if any):                                                                                                                                                                                                                                                                                                                                          |