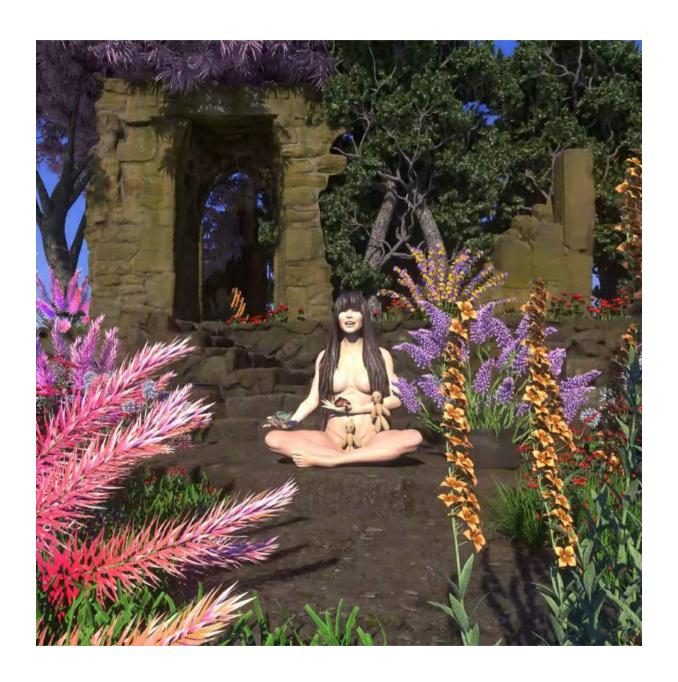

| Spirited Ritual is based on a dream of a female goddess performing a ritual of natural grounding to embrace spirits that guide her on her journey between dimensions to find peace within. Surround yourself with nature and power from ancient ruins where many before you have traveled. Created using Zbrush and Cinema4d. Music Are royalty free free samples blended and mixed by myself. |
|------------------------------------------------------------------------------------------------------------------------------------------------------------------------------------------------------------------------------------------------------------------------------------------------------------------------------------------------------------------------------------------------|
|                                                                                                                                                                                                                                                                                                                                                                                                |
|                                                                                                                                                                                                                                                                                                                                                                                                |
|                                                                                                                                                                                                                                                                                                                                                                                                |
|                                                                                                                                                                                                                                                                                                                                                                                                |
|                                                                                                                                                                                                                                                                                                                                                                                                |
| Link to show the production of the creation (if any):                                                                                                                                                                                                                                                                                                                                          |

Spirited Ritual