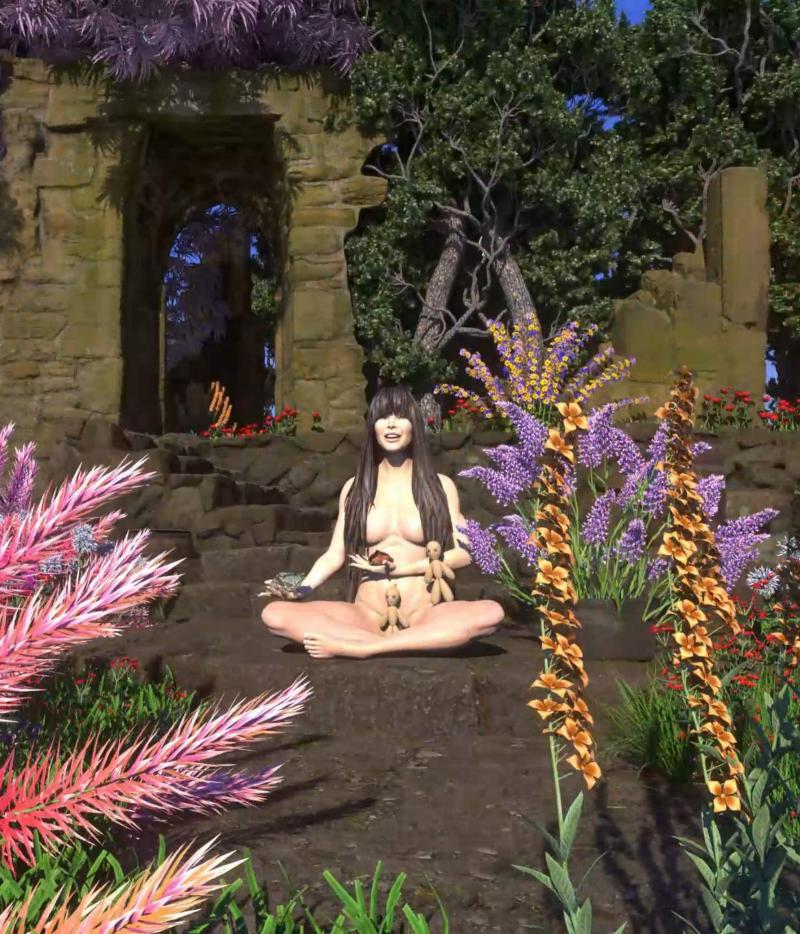

| Spirited Ritual is based on a dream of a female goddess performing a ritual of natural grounding to embrace spirits that guide her on her journey between dimensions to find peace within. Surround yourself with nature and power from ancient ruins where many before you have traveled. Created using Zbrush and Cinema4d. Music Are royalty free free samples blended and mixed by myself. |
|------------------------------------------------------------------------------------------------------------------------------------------------------------------------------------------------------------------------------------------------------------------------------------------------------------------------------------------------------------------------------------------------|
|                                                                                                                                                                                                                                                                                                                                                                                                |
|                                                                                                                                                                                                                                                                                                                                                                                                |
|                                                                                                                                                                                                                                                                                                                                                                                                |
|                                                                                                                                                                                                                                                                                                                                                                                                |
|                                                                                                                                                                                                                                                                                                                                                                                                |
| Link to show the production of the creation (if any):                                                                                                                                                                                                                                                                                                                                          |

Spirited Ritual