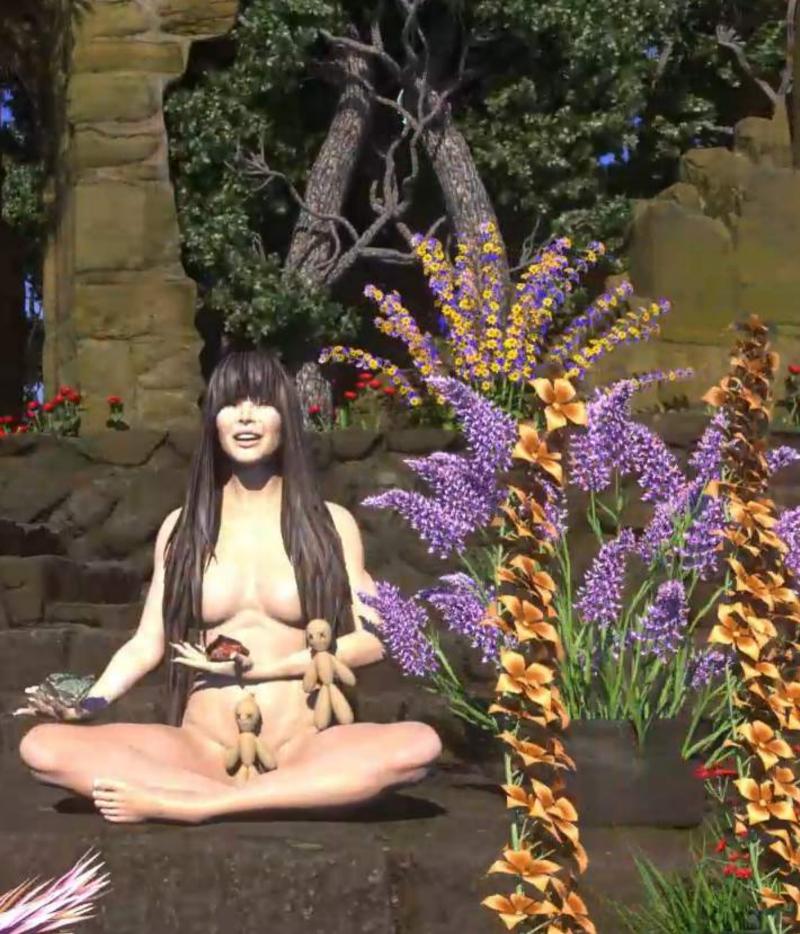

| Spirited Ritual is based on a dream of a female goddess performing a ritual of natural grounding to embrace spirits that guide her on her journey between dimensions to find peace within. Surround yourself with nature and power from ancient ruins where many before you have traveled. Created using Zbrush and Cinema4d. Music Are royalty free free samples blended and mixed by myself. |
|------------------------------------------------------------------------------------------------------------------------------------------------------------------------------------------------------------------------------------------------------------------------------------------------------------------------------------------------------------------------------------------------|
|                                                                                                                                                                                                                                                                                                                                                                                                |
|                                                                                                                                                                                                                                                                                                                                                                                                |
|                                                                                                                                                                                                                                                                                                                                                                                                |
|                                                                                                                                                                                                                                                                                                                                                                                                |
|                                                                                                                                                                                                                                                                                                                                                                                                |
| Link to show the production of the creation (if any):                                                                                                                                                                                                                                                                                                                                          |

Spirited Ritual