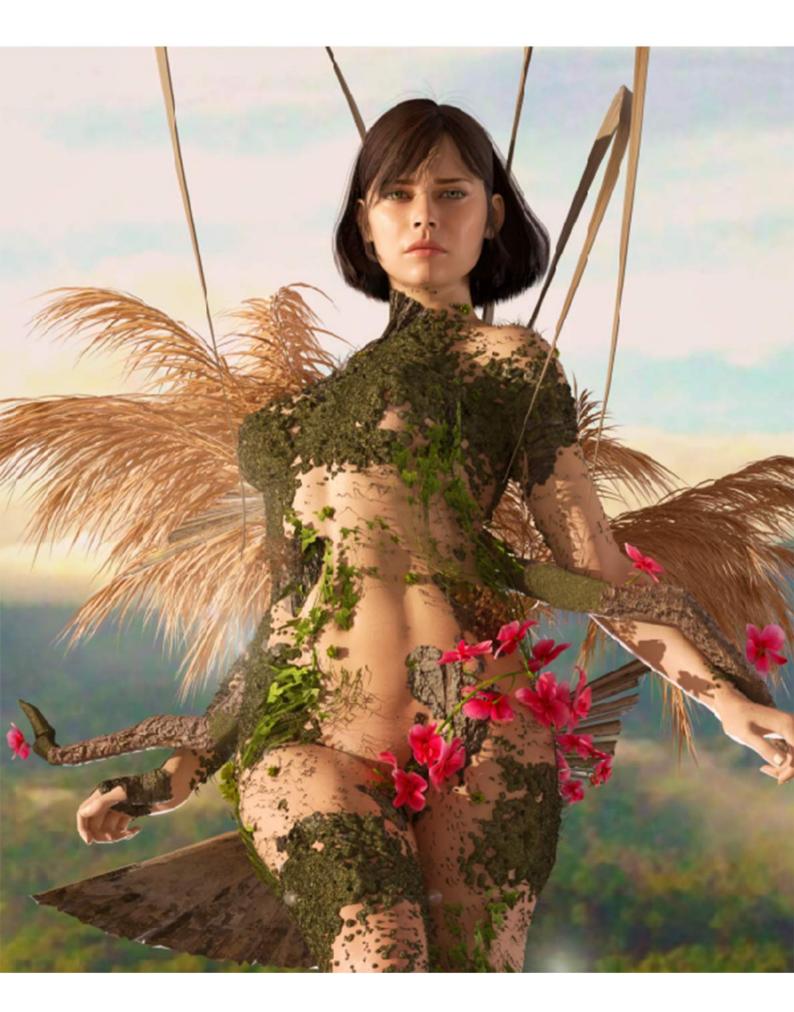

#### 2. Artwork Information

| Title: She L               | Leaves                                                                                                          |  |  |  |  |  |  |
|----------------------------|-----------------------------------------------------------------------------------------------------------------|--|--|--|--|--|--|
| Type: Digita               | tal Only 🔽 Digital and Physical 🔲 Please tick where appropriate                                                 |  |  |  |  |  |  |
| Category: A                | bstract                                                                                                         |  |  |  |  |  |  |
| Themed Set T               | Title: Time Warp                                                                                                |  |  |  |  |  |  |
| Year of Comp               | eletion: 2021                                                                                                   |  |  |  |  |  |  |
| Medium: Ci                 | inema4d, Octane                                                                                                 |  |  |  |  |  |  |
| Dimensions: 5000 x 5000 px |                                                                                                                 |  |  |  |  |  |  |
| Description:               | (max. 125 Characters)                                                                                           |  |  |  |  |  |  |
|                            | Through this artwork, I wanted to represent the birth of the woman in the image of the birth of the man "Adam". |  |  |  |  |  |  |
|                            |                                                                                                                 |  |  |  |  |  |  |
|                            |                                                                                                                 |  |  |  |  |  |  |
|                            |                                                                                                                 |  |  |  |  |  |  |
|                            |                                                                                                                 |  |  |  |  |  |  |
| Description:               | Through this artwork, I wanted to represent the birth of the woman in the image of the birth                    |  |  |  |  |  |  |

#### 2. Artwork Information (continued)

Artist Statement - A detailed story about the work for viewer's understanding.

I am a French 3D artist based in Paris, who after having worked in architecture, graphics and music, brings together all my skills and passion in 3D. Here I wanted to represent the birth of the woman in the image of the birth of the man "Adam". The creation of women from the Earth making her bloom like a rose.

Photograph Inset of Work