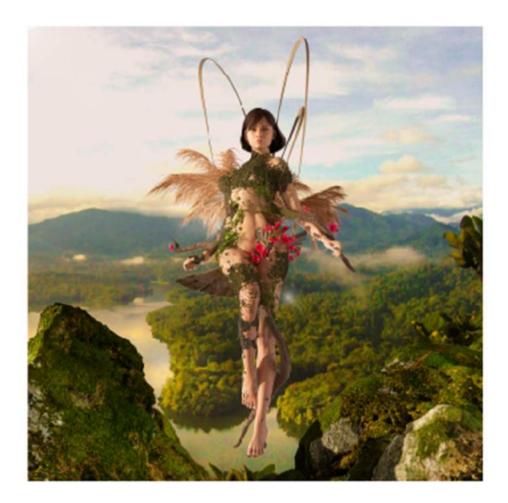

#### 2. Artwork Information

| Title: She L               | Leaves                                                                                                          |  |  |  |  |  |  |
|----------------------------|-----------------------------------------------------------------------------------------------------------------|--|--|--|--|--|--|
| Type: Digita               | tal Only 🔽 Digital and Physical 🔲 Please tick where appropriate                                                 |  |  |  |  |  |  |
| Category: A                | bstract                                                                                                         |  |  |  |  |  |  |
| Themed Set T               | Title: Time Warp                                                                                                |  |  |  |  |  |  |
| Year of Comp               | eletion: 2021                                                                                                   |  |  |  |  |  |  |
| Medium: Ci                 | inema4d, Octane                                                                                                 |  |  |  |  |  |  |
| Dimensions: 5000 x 5000 px |                                                                                                                 |  |  |  |  |  |  |
| Description:               | (max. 125 Characters)                                                                                           |  |  |  |  |  |  |
|                            | Through this artwork, I wanted to represent the birth of the woman in the image of the birth of the man "Adam". |  |  |  |  |  |  |
|                            |                                                                                                                 |  |  |  |  |  |  |
|                            |                                                                                                                 |  |  |  |  |  |  |
|                            |                                                                                                                 |  |  |  |  |  |  |
|                            |                                                                                                                 |  |  |  |  |  |  |
| Description:               | Through this artwork, I wanted to represent the birth of the woman in the image of the birth                    |  |  |  |  |  |  |

#### 2. Artwork Information (continued)

Artist Statement - A detailed story about the work for viewer's understanding.

I am a French 3D artist based in Paris, who after having worked in architecture, graphics and music, brings together all my skills and passion in 3D. Here I wanted to represent the birth of the woman in the image of the birth of the man "Adam". The creation of women from the Earth making her bloom like a rose.

Photograph Inset of Work