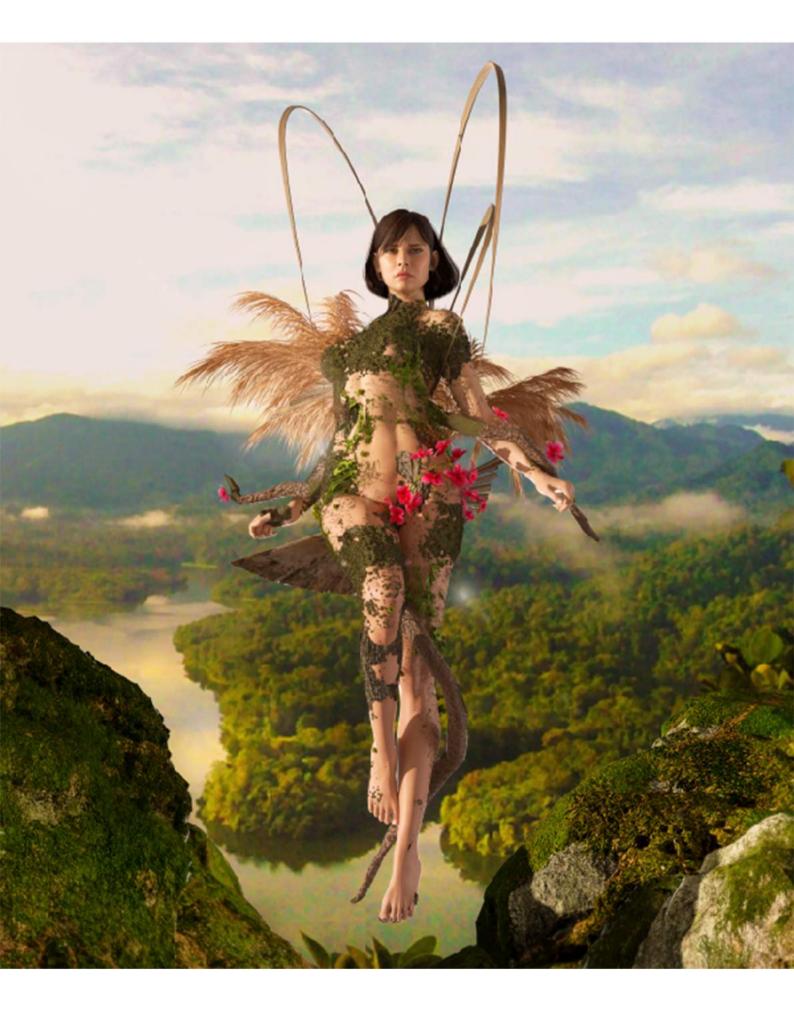

#### 2. Artwork Information

| Title: She L               | Leaves                                                                                                          |  |  |  |  |  |  |
|----------------------------|-----------------------------------------------------------------------------------------------------------------|--|--|--|--|--|--|
| Type: Digita               | tal Only 🔽 Digital and Physical 🔲 Please tick where appropriate                                                 |  |  |  |  |  |  |
| Category: A                | bstract                                                                                                         |  |  |  |  |  |  |
| Themed Set T               | Title: Time Warp                                                                                                |  |  |  |  |  |  |
| Year of Comp               | eletion: 2021                                                                                                   |  |  |  |  |  |  |
| Medium: Ci                 | inema4d, Octane                                                                                                 |  |  |  |  |  |  |
| Dimensions: 5000 x 5000 px |                                                                                                                 |  |  |  |  |  |  |
| Description:               | (max. 125 Characters)                                                                                           |  |  |  |  |  |  |
|                            | Through this artwork, I wanted to represent the birth of the woman in the image of the birth of the man "Adam". |  |  |  |  |  |  |
|                            |                                                                                                                 |  |  |  |  |  |  |
|                            |                                                                                                                 |  |  |  |  |  |  |
|                            |                                                                                                                 |  |  |  |  |  |  |
|                            |                                                                                                                 |  |  |  |  |  |  |
| Description:               | Through this artwork, I wanted to represent the birth of the woman in the image of the birth                    |  |  |  |  |  |  |

#### 2. Artwork Information (continued)

Artist Statement - A detailed story about the work for viewer's understanding.

I am a French 3D artist based in Paris, who after having worked in architecture, graphics and music, brings together all my skills and passion in 3D. Here I wanted to represent the birth of the woman in the image of the birth of the man "Adam". The creation of women from the Earth making her bloom like a rose.

Photograph Inset of Work