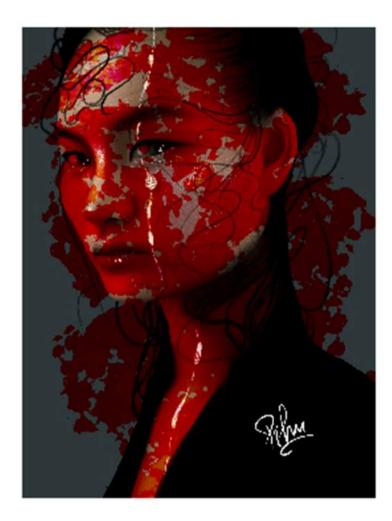

### 2. Artwork Information

| Title:                     | Red     |                                                                                                                                   |  |  |  |
|----------------------------|---------|-----------------------------------------------------------------------------------------------------------------------------------|--|--|--|
| Туре:                      | Digita  | ital Only 🗾 Digital and Physical 🔲 Please tick where appropriate                                                                  |  |  |  |
| Catego                     | ry: R   | ealism and Abstract                                                                                                               |  |  |  |
| Themeo                     | d Set T | itle: Metamorphosis                                                                                                               |  |  |  |
| Year of                    | Comp    | letion: 2021                                                                                                                      |  |  |  |
| Medium: Procreate          |         |                                                                                                                                   |  |  |  |
| Dimensions: 2732 x 2048 px |         |                                                                                                                                   |  |  |  |
| Descrip                    | tion:   | (max. 125 Characters)<br>She paints herself red because she didn't believe she was worthy of colours but the colour<br>of murder. |  |  |  |

Photograph Inset of Work

Pihu