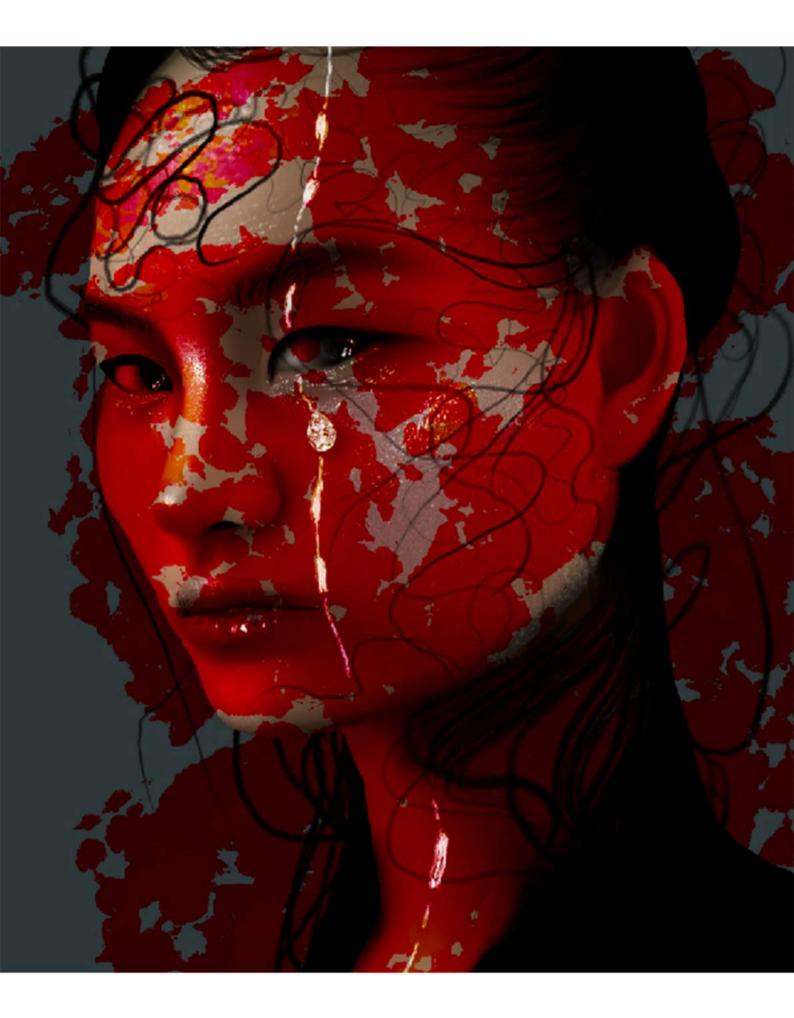

### 2. Artwork Information

| Title:                     | Red     |                                                                                                                                   |  |  |  |
|----------------------------|---------|-----------------------------------------------------------------------------------------------------------------------------------|--|--|--|
| Туре:                      | Digita  | ital Only 🗾 Digital and Physical 🔲 Please tick where appropriate                                                                  |  |  |  |
| Catego                     | ry: R   | ealism and Abstract                                                                                                               |  |  |  |
| Themeo                     | d Set T | itle: Metamorphosis                                                                                                               |  |  |  |
| Year of                    | Comp    | letion: 2021                                                                                                                      |  |  |  |
| Medium: Procreate          |         |                                                                                                                                   |  |  |  |
| Dimensions: 2732 x 2048 px |         |                                                                                                                                   |  |  |  |
| Descrip                    | tion:   | (max. 125 Characters)<br>She paints herself red because she didn't believe she was worthy of colours but the colour<br>of murder. |  |  |  |

### 2. Artwork Information (continued)

Artist Statement - A detailed story about the work for viewer's understanding.

The multidisciplinary artist Pihu Sharma is of Indian origin. She creates colourful, visual amalgams through juxtaposing her work, combining both elements of realism and abstraction. She further expresses her work thematically, depicting ancient nude statues which have a neo-modern twist of digital art effects.

She is red because her sadness unwinds itself to blinding. Her tears crawl down her cheeks, words claw their way out, her anger settles In the fire of her gut. She slams her self worth to the eye of the world.