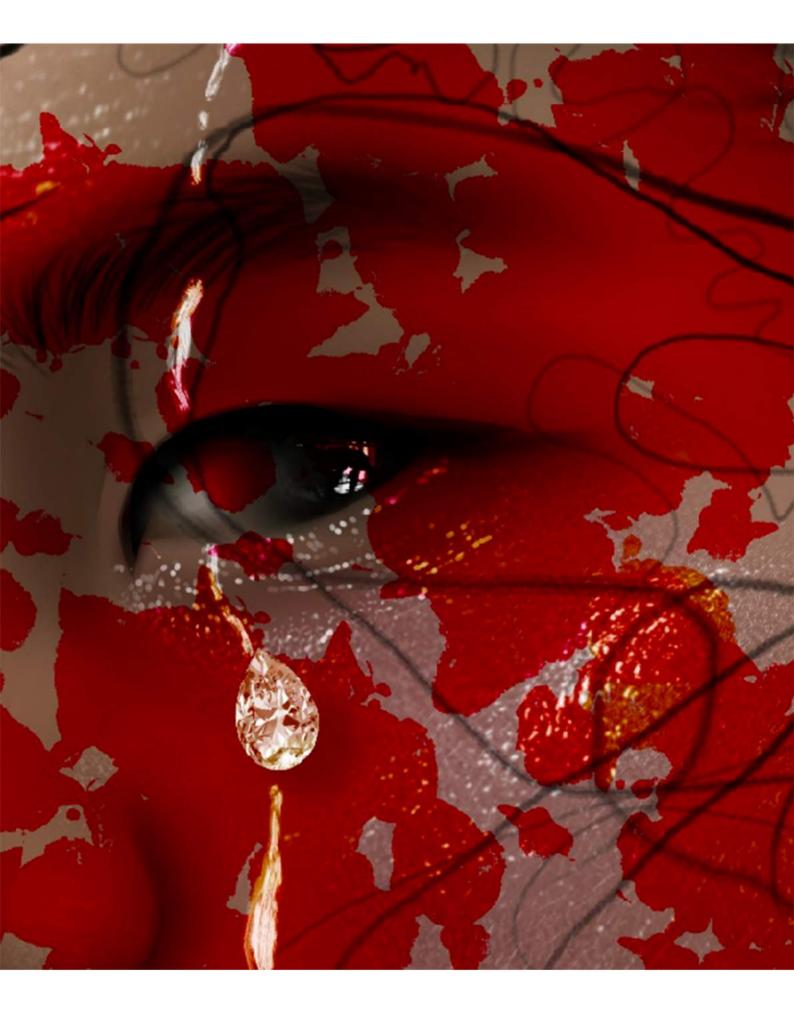

### 2. Artwork Information

| Title:                     | Red     |                                                                                                                                   |  |  |  |
|----------------------------|---------|-----------------------------------------------------------------------------------------------------------------------------------|--|--|--|
| Туре:                      | Digita  | ital Only 🗾 Digital and Physical 🔲 Please tick where appropriate                                                                  |  |  |  |
| Catego                     | ry: R   | ealism and Abstract                                                                                                               |  |  |  |
| Themeo                     | d Set T | itle: Metamorphosis                                                                                                               |  |  |  |
| Year of                    | Comp    | letion: 2021                                                                                                                      |  |  |  |
| Medium: Procreate          |         |                                                                                                                                   |  |  |  |
| Dimensions: 2732 x 2048 px |         |                                                                                                                                   |  |  |  |
| Descrip                    | tion:   | (max. 125 Characters)<br>She paints herself red because she didn't believe she was worthy of colours but the colour<br>of murder. |  |  |  |

She is red because her sadness unwinds itself to blinding. Her tears crawl down her cheeks, words claw their way out, her anger settles In the fire of her gut. She slams her self worth to the eye of the world.