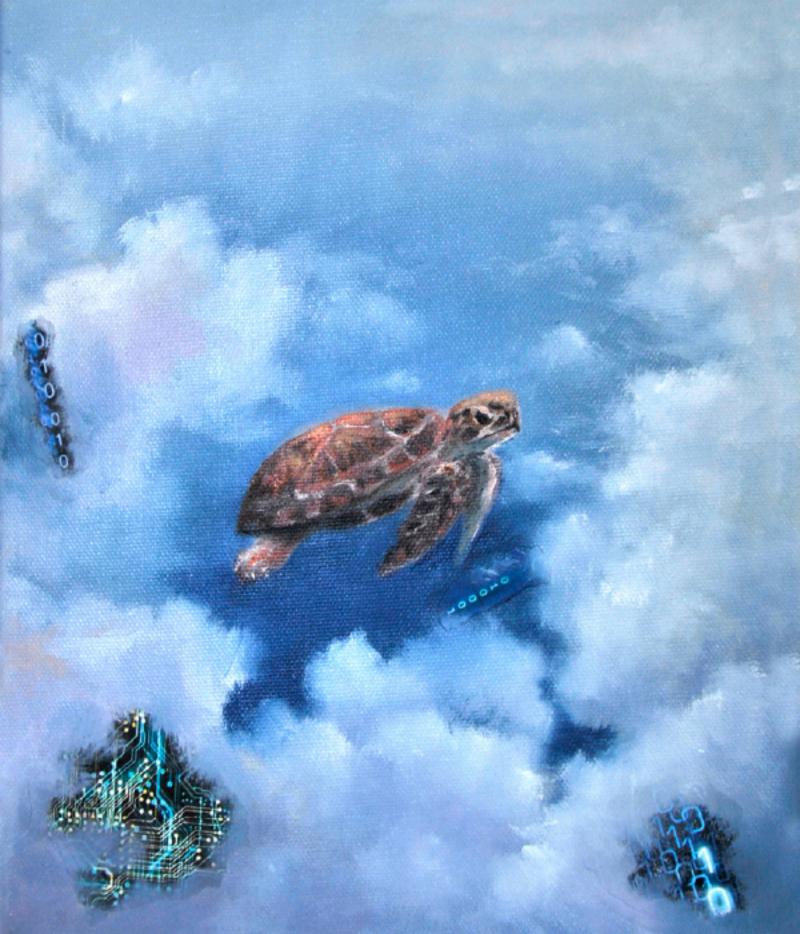

### 2. Artwork Information

| Title: Meta                   | Testudines                                                                                                                      |  |  |  |  |
|-------------------------------|---------------------------------------------------------------------------------------------------------------------------------|--|--|--|--|
| Type: Digita                  | be: Digital Only Digital and Physical X Please tick where appropriate                                                           |  |  |  |  |
| Category: Painting            |                                                                                                                                 |  |  |  |  |
| Themed Set Title: Meta Marine |                                                                                                                                 |  |  |  |  |
| Year of Completion: 2022      |                                                                                                                                 |  |  |  |  |
| Medium: Oil in Canvas         |                                                                                                                                 |  |  |  |  |
| Dimensions: 9, 84" x 11, 81"  |                                                                                                                                 |  |  |  |  |
| Description:                  | (max. 125 Characters)<br>2D hand-painted rendering of the firstborn marine life in Lootverse.<br>Introducing "Meta Testudines". |  |  |  |  |

Introducing 5 members of Meta Marine: Meta Cetacea - Whale, Meta Myliobatoidei - Ray, Meta Testudines - Turtle, Meta Delphinus - Dolphin, Meta Selachimorpha - Shark.

This piece is 2D hand-painted rendering of the firstborn marine life in Lootverse. Introducing "Meta Testudines".