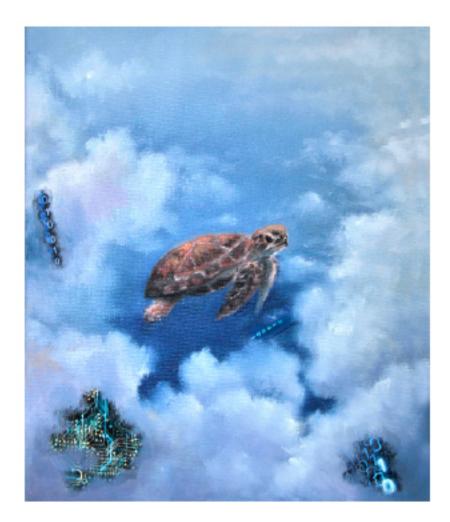

### 2. Artwork Information

| Title: Meta                   | Testudines                                                                                                                      |  |  |  |  |
|-------------------------------|---------------------------------------------------------------------------------------------------------------------------------|--|--|--|--|
| Type: Digita                  | be: Digital Only Digital and Physical X Please tick where appropriate                                                           |  |  |  |  |
| Category: Painting            |                                                                                                                                 |  |  |  |  |
| Themed Set Title: Meta Marine |                                                                                                                                 |  |  |  |  |
| Year of Completion: 2022      |                                                                                                                                 |  |  |  |  |
| Medium: Oil in Canvas         |                                                                                                                                 |  |  |  |  |
| Dimensions: 9, 84" x 11, 81"  |                                                                                                                                 |  |  |  |  |
| Description:                  | (max. 125 Characters)<br>2D hand-painted rendering of the firstborn marine life in Lootverse.<br>Introducing "Meta Testudines". |  |  |  |  |

Introducing 5 members of Meta Marine: Meta Cetacea - Whale, Meta Myliobatoidei - Ray, Meta Testudines - Turtle, Meta Delphinus - Dolphin, Meta Selachimorpha - Shark.

This piece is 2D hand-painted rendering of the firstborn marine life in Lootverse. Introducing "Meta Testudines".