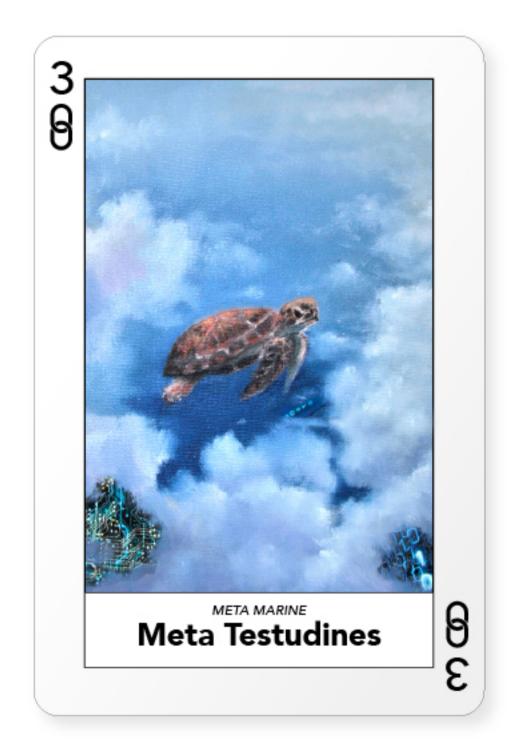

### 2. Artwork Information

| Title: Meta                   | Testudines                                                                                                                      |  |  |  |  |
|-------------------------------|---------------------------------------------------------------------------------------------------------------------------------|--|--|--|--|
| Type: Digita                  | be: Digital Only Digital and Physical X Please tick where appropriate                                                           |  |  |  |  |
| Category: Painting            |                                                                                                                                 |  |  |  |  |
| Themed Set Title: Meta Marine |                                                                                                                                 |  |  |  |  |
| Year of Completion: 2022      |                                                                                                                                 |  |  |  |  |
| Medium: Oil in Canvas         |                                                                                                                                 |  |  |  |  |
| Dimensions: 9, 84" x 11, 81"  |                                                                                                                                 |  |  |  |  |
| Description:                  | (max. 125 Characters)<br>2D hand-painted rendering of the firstborn marine life in Lootverse.<br>Introducing "Meta Testudines". |  |  |  |  |

I created this Meta Marine collection specifically for Loot Arena by my curator NFTCP guidance. This collection brings the Meta world and ocean world together with a whale, rays, turtle, dolphins, and shark flying in the sky to the world of technology.

Introducing 5 members of Meta Marine: Meta Cetacea - Whale, Meta Myliobatoidei - Ray, Meta Testudines - Turtle, Meta Delphinus - Dolphin, Meta Selachimorpha - Shark.

This piece is 2D hand-painted rendering of the firstborn marine life in Lootverse. Introducing "Meta Testudines".