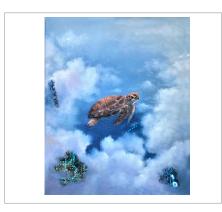

### 2. Artwork Information

| Title: Meta                   | Testudines                                                                                                                      |  |  |  |  |
|-------------------------------|---------------------------------------------------------------------------------------------------------------------------------|--|--|--|--|
| Type: Digita                  | be: Digital Only Digital and Physical X Please tick where appropriate                                                           |  |  |  |  |
| Category: Painting            |                                                                                                                                 |  |  |  |  |
| Themed Set Title: Meta Marine |                                                                                                                                 |  |  |  |  |
| Year of Completion: 2022      |                                                                                                                                 |  |  |  |  |
| Medium: Oil in Canvas         |                                                                                                                                 |  |  |  |  |
| Dimensions: 9, 84" x 11, 81"  |                                                                                                                                 |  |  |  |  |
| Description:                  | (max. 125 Characters)<br>2D hand-painted rendering of the firstborn marine life in Lootverse.<br>Introducing "Meta Testudines". |  |  |  |  |

Introducing 5 members of Meta Marine: Meta Cetacea - Whale, Meta Myliobatoidei - Ray, Meta Testudines - Turtle, Meta Delphinus - Dolphin, Meta Selachimorpha - Shark.

This piece is 2D hand-painted rendering of the firstborn marine life in Lootverse. Introducing "Meta Testudines".