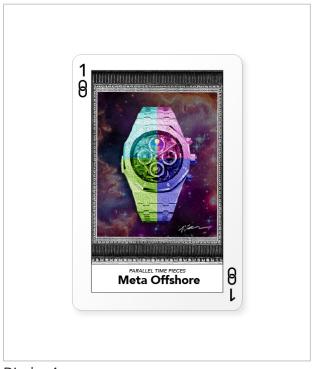

# **CREATOR'S** CERTIFICATE OF AUTHENTICITY

| 1. Creator lo                                                   | dentification Details                                                                       |               |                                             |  |  |  |  |
|-----------------------------------------------------------------|---------------------------------------------------------------------------------------------|---------------|---------------------------------------------|--|--|--|--|
| Date: 6/21/                                                     | /2022                                                                                       |               |                                             |  |  |  |  |
| First Name: Alexander                                           |                                                                                             | Surname:      | Johnson                                     |  |  |  |  |
| Reference:<br>(For Curator Use Only                             | 001                                                                                         | Country:      | USA                                         |  |  |  |  |
| Artist Web Link: https://www.instagram.com/lootianventures/     |                                                                                             |               |                                             |  |  |  |  |
| Contact Number: +1-305-5668426 Email: lootianventures@gmail.com |                                                                                             |               |                                             |  |  |  |  |
| 2. Artwork I                                                    | Information                                                                                 |               |                                             |  |  |  |  |
| Title/Auction                                                   | Name: Meta Offshore                                                                         |               |                                             |  |  |  |  |
| Type: Digit                                                     | al Only 🚺 Digital and Physical                                                              | Please tic    | k where appropriate                         |  |  |  |  |
| Category: 2                                                     | PD Art                                                                                      |               |                                             |  |  |  |  |
| Collection/Tl                                                   | hemed Set Title: Parallel Time Pie                                                          | ces           |                                             |  |  |  |  |
| Year of Com                                                     | pletion: 2022                                                                               |               |                                             |  |  |  |  |
| Medium:                                                         | n: Digital Art                                                                              |               |                                             |  |  |  |  |
| Dimensions:                                                     | 6000 px X 7000 px                                                                           |               |                                             |  |  |  |  |
| Description:                                                    | (max. 125 Characters)  This timepiece was formed from that left behind elements of seconds. | om the Lootve | erse dimensional crash,<br>including earth. |  |  |  |  |

| Alexander is self - taught 2D and 3D graphic design enthusiast, game builder, story teller. His art is inspired by development of new technology, metaverse and possession of human being.                                                                         |
|--------------------------------------------------------------------------------------------------------------------------------------------------------------------------------------------------------------------------------------------------------------------|
| These timepieces were found in the newly discovered district of Archalic. Presumably left over from the dimensional crash that formed Lootverse, they appear to combine structural, design, and material elements left behind from several worlds including earth. |
| Preliminary inspections indicate that the core materials that make up these beautiful watches are a combination of never seen before, colored gold, and other rare unidentifiable metals.                                                                          |
| This timepiece was formed from the Lootverse dimensional crash, that left behind elements of several worlds including earth.                                                                                                                                       |
|                                                                                                                                                                                                                                                                    |
|                                                                                                                                                                                                                                                                    |
|                                                                                                                                                                                                                                                                    |
|                                                                                                                                                                                                                                                                    |
|                                                                                                                                                                                                                                                                    |
|                                                                                                                                                                                                                                                                    |
|                                                                                                                                                                                                                                                                    |
|                                                                                                                                                                                                                                                                    |
|                                                                                                                                                                                                                                                                    |
|                                                                                                                                                                                                                                                                    |
|                                                                                                                                                                                                                                                                    |
|                                                                                                                                                                                                                                                                    |
| ink to show the production of the creation (if any):                                                                                                                                                                                                               |
|                                                                                                                                                                                                                                                                    |