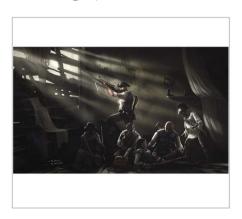

#### 1. Creator Identification Details Date: Aug 26 2022 First Name: Surname: Gangmei Gaisindai Reference: Country: India AYA-000135 (For Curator Use Only) Artist Web Link: https://www.artstation.com/singangmei Contact Number: Email: | sinpu.wolf@gmail.com +918413020515 2. Artwork Information Title/Auction Name: In Hiding Type: Digital Only Digital and Physical Please tick where appropriate Category: Digital Painting Collection/Themed Set Title: World Cultures Year of Completion: 2021 Medium: Photoshop Dimensions: 1920×1133 px Description: (max. 125 Characters) A few outnumbered soldiers hide in a torn-down building, in the hope of avoiding defeat at the hands of enemy soldiers.

I am Gaisindai Gangmei (artist name: -SIN-), an artist from India. Art has always been my passion, and I am a Fine Arts graduate. While I worked with traditional mediums in college, I subsequently turned to digital art after seeing a considerable number of inspirational artworks by digital artists. I draw inspiration from animations, sci-fi, fantasy films, and video games, and this set reflects that. I create digital paintings, concept art, and illustrations. I loved drawing as a child, but I only made it a priority in my life recently. When I got my drawing tablet, I quickly started to love the flexibility and speed of the digital environment. I spend most of my time painting and sketching, consolidating my skills with tutorials, and experimenting with styles and techniques. I looked at many artworks by professional artists, curious about what brushes they used, their painting styles, then picked on the things I could apply to my own style. A few soldiers hide in a dark and torn-down building, trying to avoid defeat at the hands of their powerful enemies. They are outnumbered, with no hope of victory in sight. One soldier keeps guard for any potential danger and holds his firearm, ready to attack.