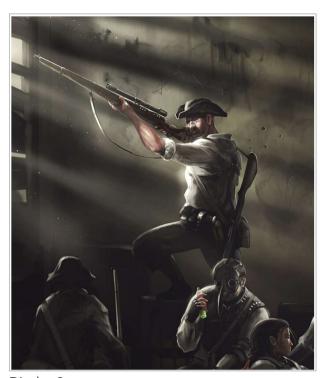

#### 1. Creator Identification Details Date: Aug 26 2022 First Name: Surname: Gangmei Gaisindai Reference: Country: India AYA-000135 (For Curator Use Only) Artist Web Link: https://www.artstation.com/singangmei Contact Number: Email: | sinpu.wolf@gmail.com +918413020515 2. Artwork Information Title/Auction Name: In Hiding Type: Digital Only Digital and Physical Please tick where appropriate Category: Digital Painting Collection/Themed Set Title: World Cultures Year of Completion: 2021 Medium: Photoshop Dimensions: 1920×1133 px Description: (max. 125 Characters) A few outnumbered soldiers hide in a torn-down building, in the hope of avoiding defeat at the hands of enemy soldiers.

I am Gaisindai Gangmei (artist name: -SIN-), an artist from India. Art has always been my passion, and I am a Fine Arts graduate. While I worked with traditional mediums in college, I subsequently turned to digital art after seeing a considerable number of inspirational artworks by digital artists. I draw inspiration from animations, sci-fi, fantasy films, and video games, and this set reflects that. I create digital paintings, concept art, and illustrations. I loved drawing as a child, but I only made it a priority in my life recently. When I got my drawing tablet, I quickly started to love the flexibility and speed of the digital environment. I spend most of my time painting and sketching, consolidating my skills with tutorials, and experimenting with styles and techniques. I looked at many artworks by professional artists, curious about what brushes they used, their painting styles, then picked on the things I could apply to my own style. A few soldiers hide in a dark and torn-down building, trying to avoid defeat at the hands of their powerful enemies. They are outnumbered, with no hope of victory in sight. One soldier keeps guard for any potential danger and holds his firearm, ready to attack.