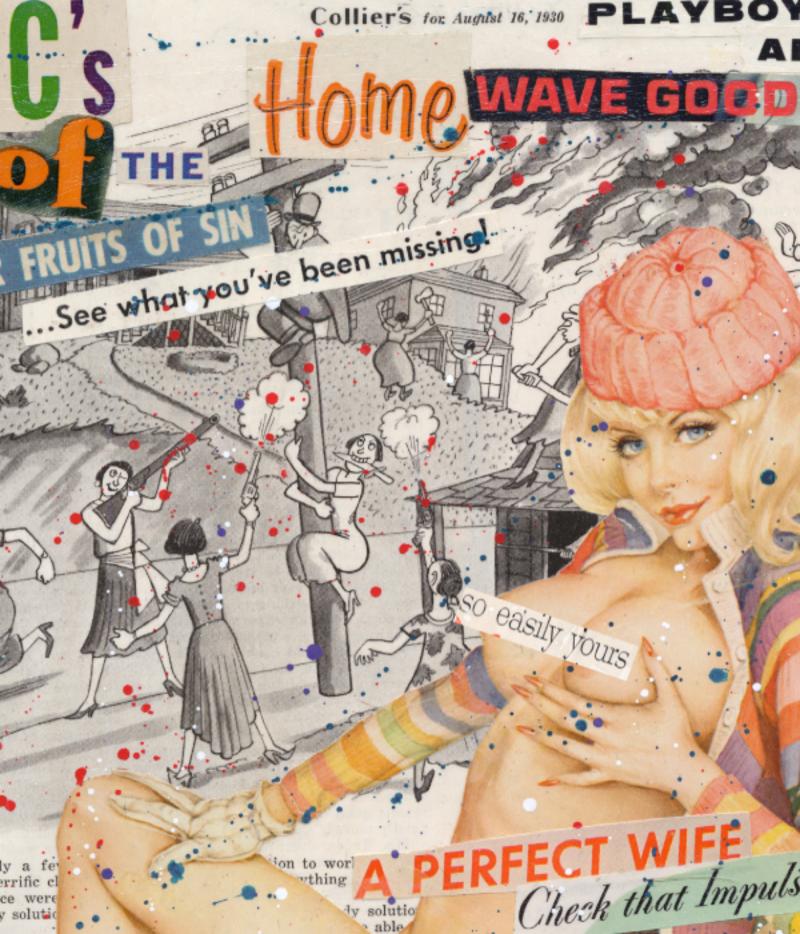

## **CREATOR'S** CERTIFICATE OF AUTHENTICITY

| Date: 12/12/                                                            | 2021                                                                                  |                               |                                              |  |  |  |
|-------------------------------------------------------------------------|---------------------------------------------------------------------------------------|-------------------------------|----------------------------------------------|--|--|--|
| Name: Stev                                                              | en                                                                                    | Surname:                      | Berrebi                                      |  |  |  |
| Reference: 1                                                            | of 5                                                                                  | Country:                      | USA                                          |  |  |  |
| Artist Web Link: https://www.steven-berrebi.com/magazine-misfits        |                                                                                       |                               |                                              |  |  |  |
| Contact Numl                                                            | ber: PRIVATE                                                                          | Email: sbe                    | errebi@gmail.com                             |  |  |  |
| 2. Artwork Information                                                  |                                                                                       |                               |                                              |  |  |  |
| Title: A "Per                                                           | fect" Wife                                                                            |                               |                                              |  |  |  |
| Type: Digital Only Digital and Physical X Please tick where appropriate |                                                                                       |                               |                                              |  |  |  |
| Category: Co                                                            | ollage                                                                                |                               |                                              |  |  |  |
| Themed Set Title: The Magazine Misfits                                  |                                                                                       |                               |                                              |  |  |  |
| Year of Comp                                                            | letion: 2021                                                                          |                               |                                              |  |  |  |
| Medium: M                                                               | ixed Media                                                                            |                               |                                              |  |  |  |
| Dimensions:                                                             | 8"x 11"                                                                               |                               |                                              |  |  |  |
| Description:                                                            | (max. 125 Characters) "A Perfect Wife" is an analog of 1932 Colliers and 1970's Plays | collage compr<br>coy magazine | rised of clippings from a<br>then digitized. |  |  |  |

#### **2. Artwork Information** (continued)

Artist Statement - A detailed story about the work for viewer's understanding.

Each piece begins analog, constructed with cut-outs from vintage publications dating from 1932-1984.

Analog -> Ultra High Resolution Digitized -> Animated

My intention is to bring a new meaning to mixed "media", delivering a unique perspective from between the lines of classic publications including Life, Playboy, Colliers, and True Romance.

Each piece dives into the rich history of literary brilliance and writers' objectives to stroke the imagination of readers with intriguing content. Classic Madison Avenue era marketing design paints a contrasted, "perfect life" through its advertisements and works perfectly, yet ironically, against the serious tones of the current events per the times.

Lastly, the original depiction of women' s beauty provides an eye catching, motive posing aesthetic which celebrates the movement of their sexual freedoms, that was eventually exploited in a tasteless, toxic, and vulgar manner by the adult film industry and internet.