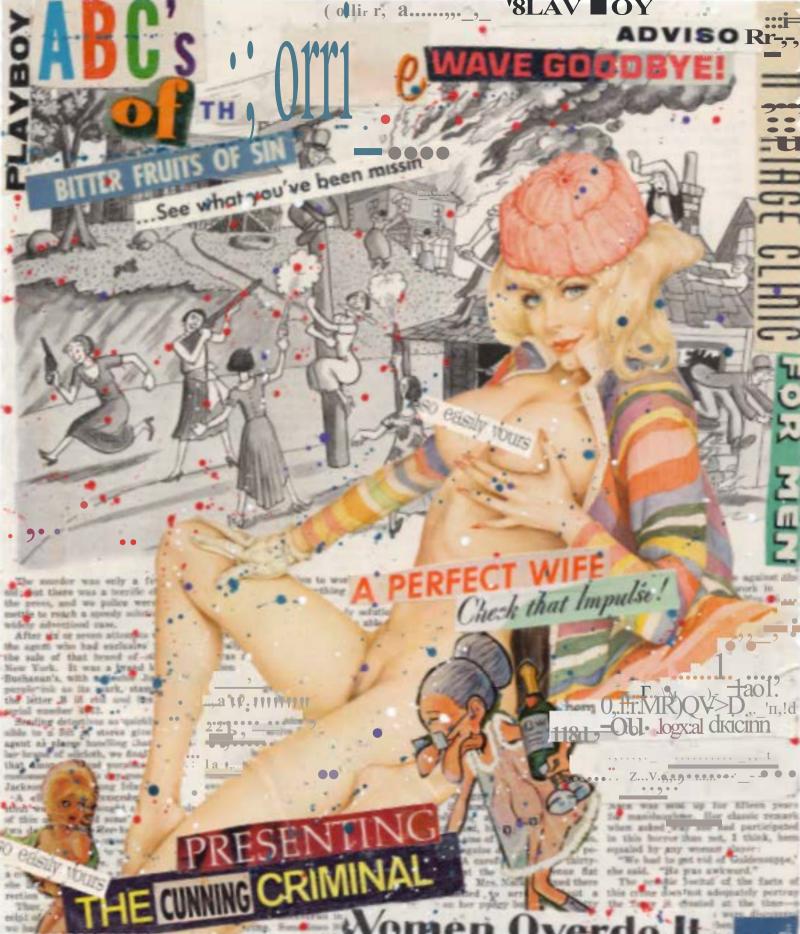

## **CREATOR'S** CERTIFICATE OF AUTHENTICITY

| Date: 12/12/                                                            | 2021                                                                                  |                               |                                              |  |  |  |
|-------------------------------------------------------------------------|---------------------------------------------------------------------------------------|-------------------------------|----------------------------------------------|--|--|--|
| Name: Stev                                                              | en                                                                                    | Surname:                      | Berrebi                                      |  |  |  |
| Reference: 1                                                            | of 5                                                                                  | Country:                      | USA                                          |  |  |  |
| Artist Web Link: https://www.steven-berrebi.com/magazine-misfits        |                                                                                       |                               |                                              |  |  |  |
| Contact Numl                                                            | ber: PRIVATE                                                                          | Email: sbe                    | errebi@gmail.com                             |  |  |  |
| 2. Artwork Information                                                  |                                                                                       |                               |                                              |  |  |  |
| Title: A "Per                                                           | fect" Wife                                                                            |                               |                                              |  |  |  |
| Type: Digital Only Digital and Physical X Please tick where appropriate |                                                                                       |                               |                                              |  |  |  |
| Category: Co                                                            | ollage                                                                                |                               |                                              |  |  |  |
| Themed Set Title: The Magazine Misfits                                  |                                                                                       |                               |                                              |  |  |  |
| Year of Comp                                                            | letion: 2021                                                                          |                               |                                              |  |  |  |
| Medium: M                                                               | ixed Media                                                                            |                               |                                              |  |  |  |
| Dimensions:                                                             | 8"x 11"                                                                               |                               |                                              |  |  |  |
| Description:                                                            | (max. 125 Characters) "A Perfect Wife" is an analog of 1932 Colliers and 1970's Plays | collage compr<br>coy magazine | rised of clippings from a<br>then digitized. |  |  |  |

#### **2. Artwork Information** (continued)

Artist Statement - A detailed story about the work for viewer's understanding.

Each piece begins analog, constructed with cut-outs from vintage publications dating from 1932-1984.

Analog -> Ultra High Resolution Digitized -> Animated

My intention is to bring a new meaning to mixed "media", delivering a unique perspective from between the lines of classic publications including Life, Playboy, Colliers, and True Romance.

Each piece dives into the rich history of literary brilliance and writers' objectives to stroke the imagination of readers with intriguing content. Classic Madison Avenue era marketing design paints a contrasted, "perfect life" through its advertisements and works perfectly, yet ironically, against the serious tones of the current events per the times.

Lastly, the original depiction of women' s beauty provides an eye catching, motive posing aesthetic which celebrates the movement of their sexual freedoms, that was eventually exploited in a tasteless, toxic, and vulgar manner by the adult film industry and internet.