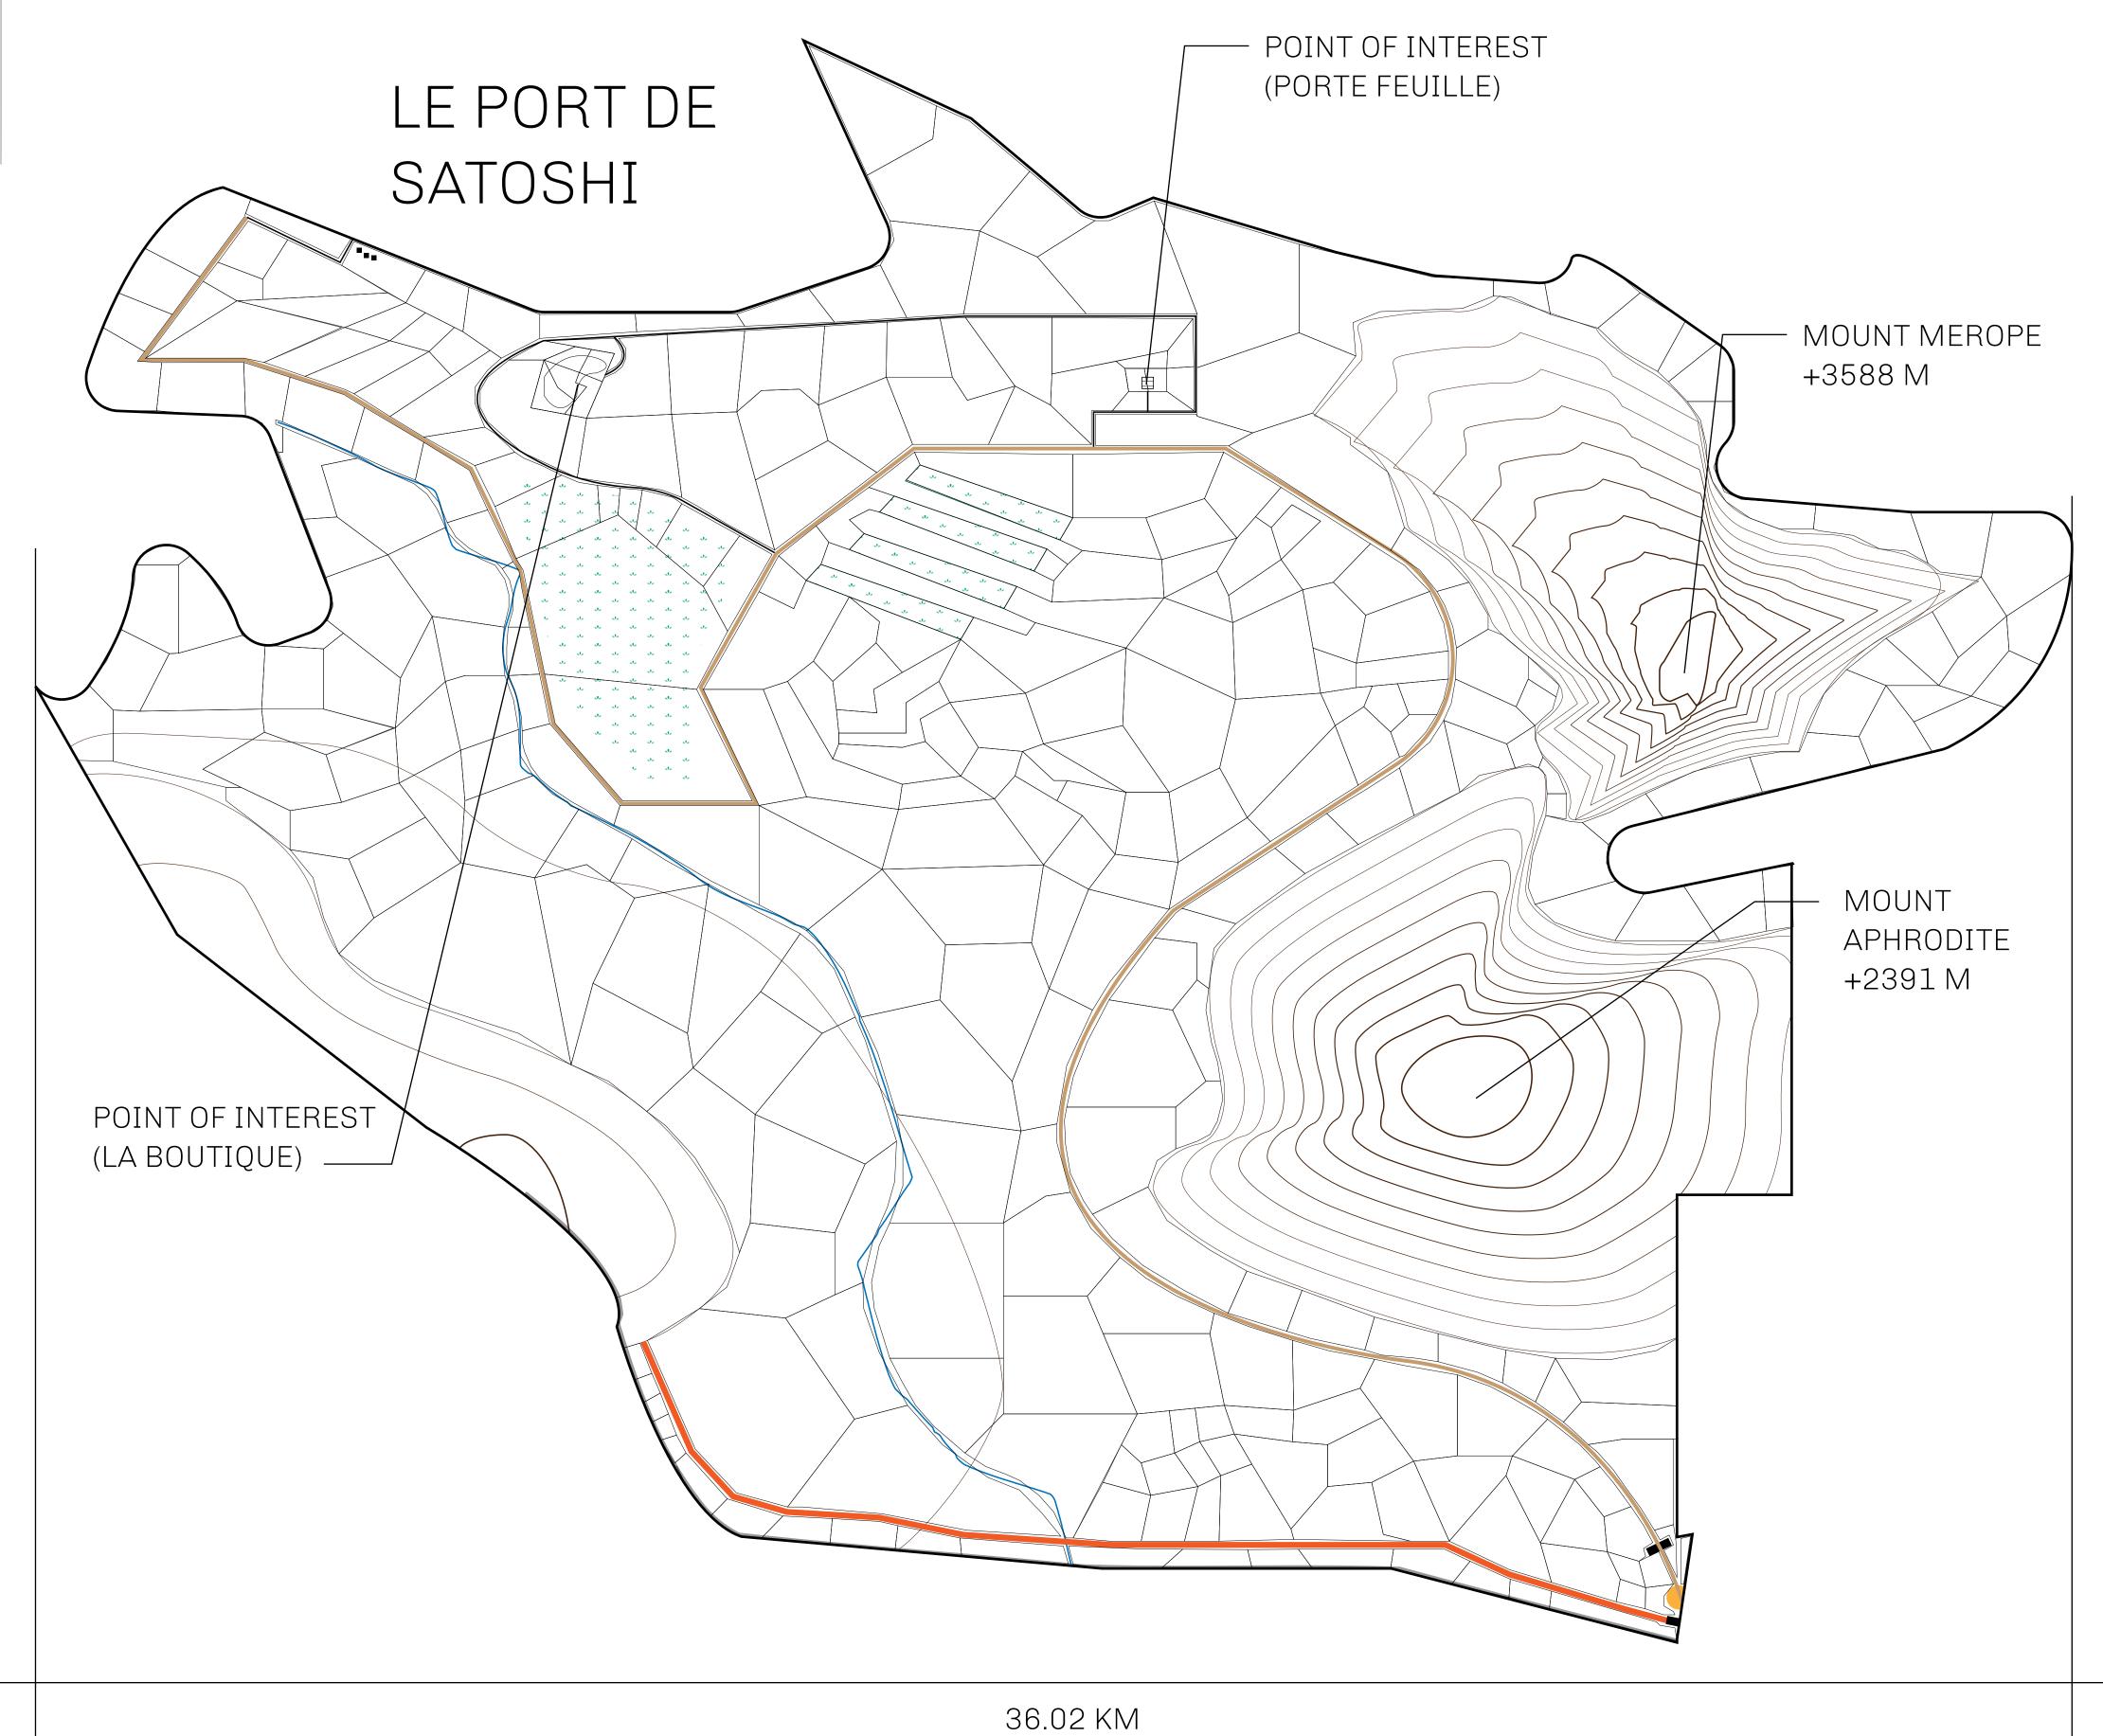

## GEOGRAPHY

COASTLINE 131 KM (81.40 MILES)

BORDERS OCEAN, THE GREAT EMPIRE, X BY SL

HIGHEST POINT MOUNT MEROPE +3588 M
LOWEST POINT THE PORT OF SATOSHI 0 M

PLOTS 331 SCALE 1:50000