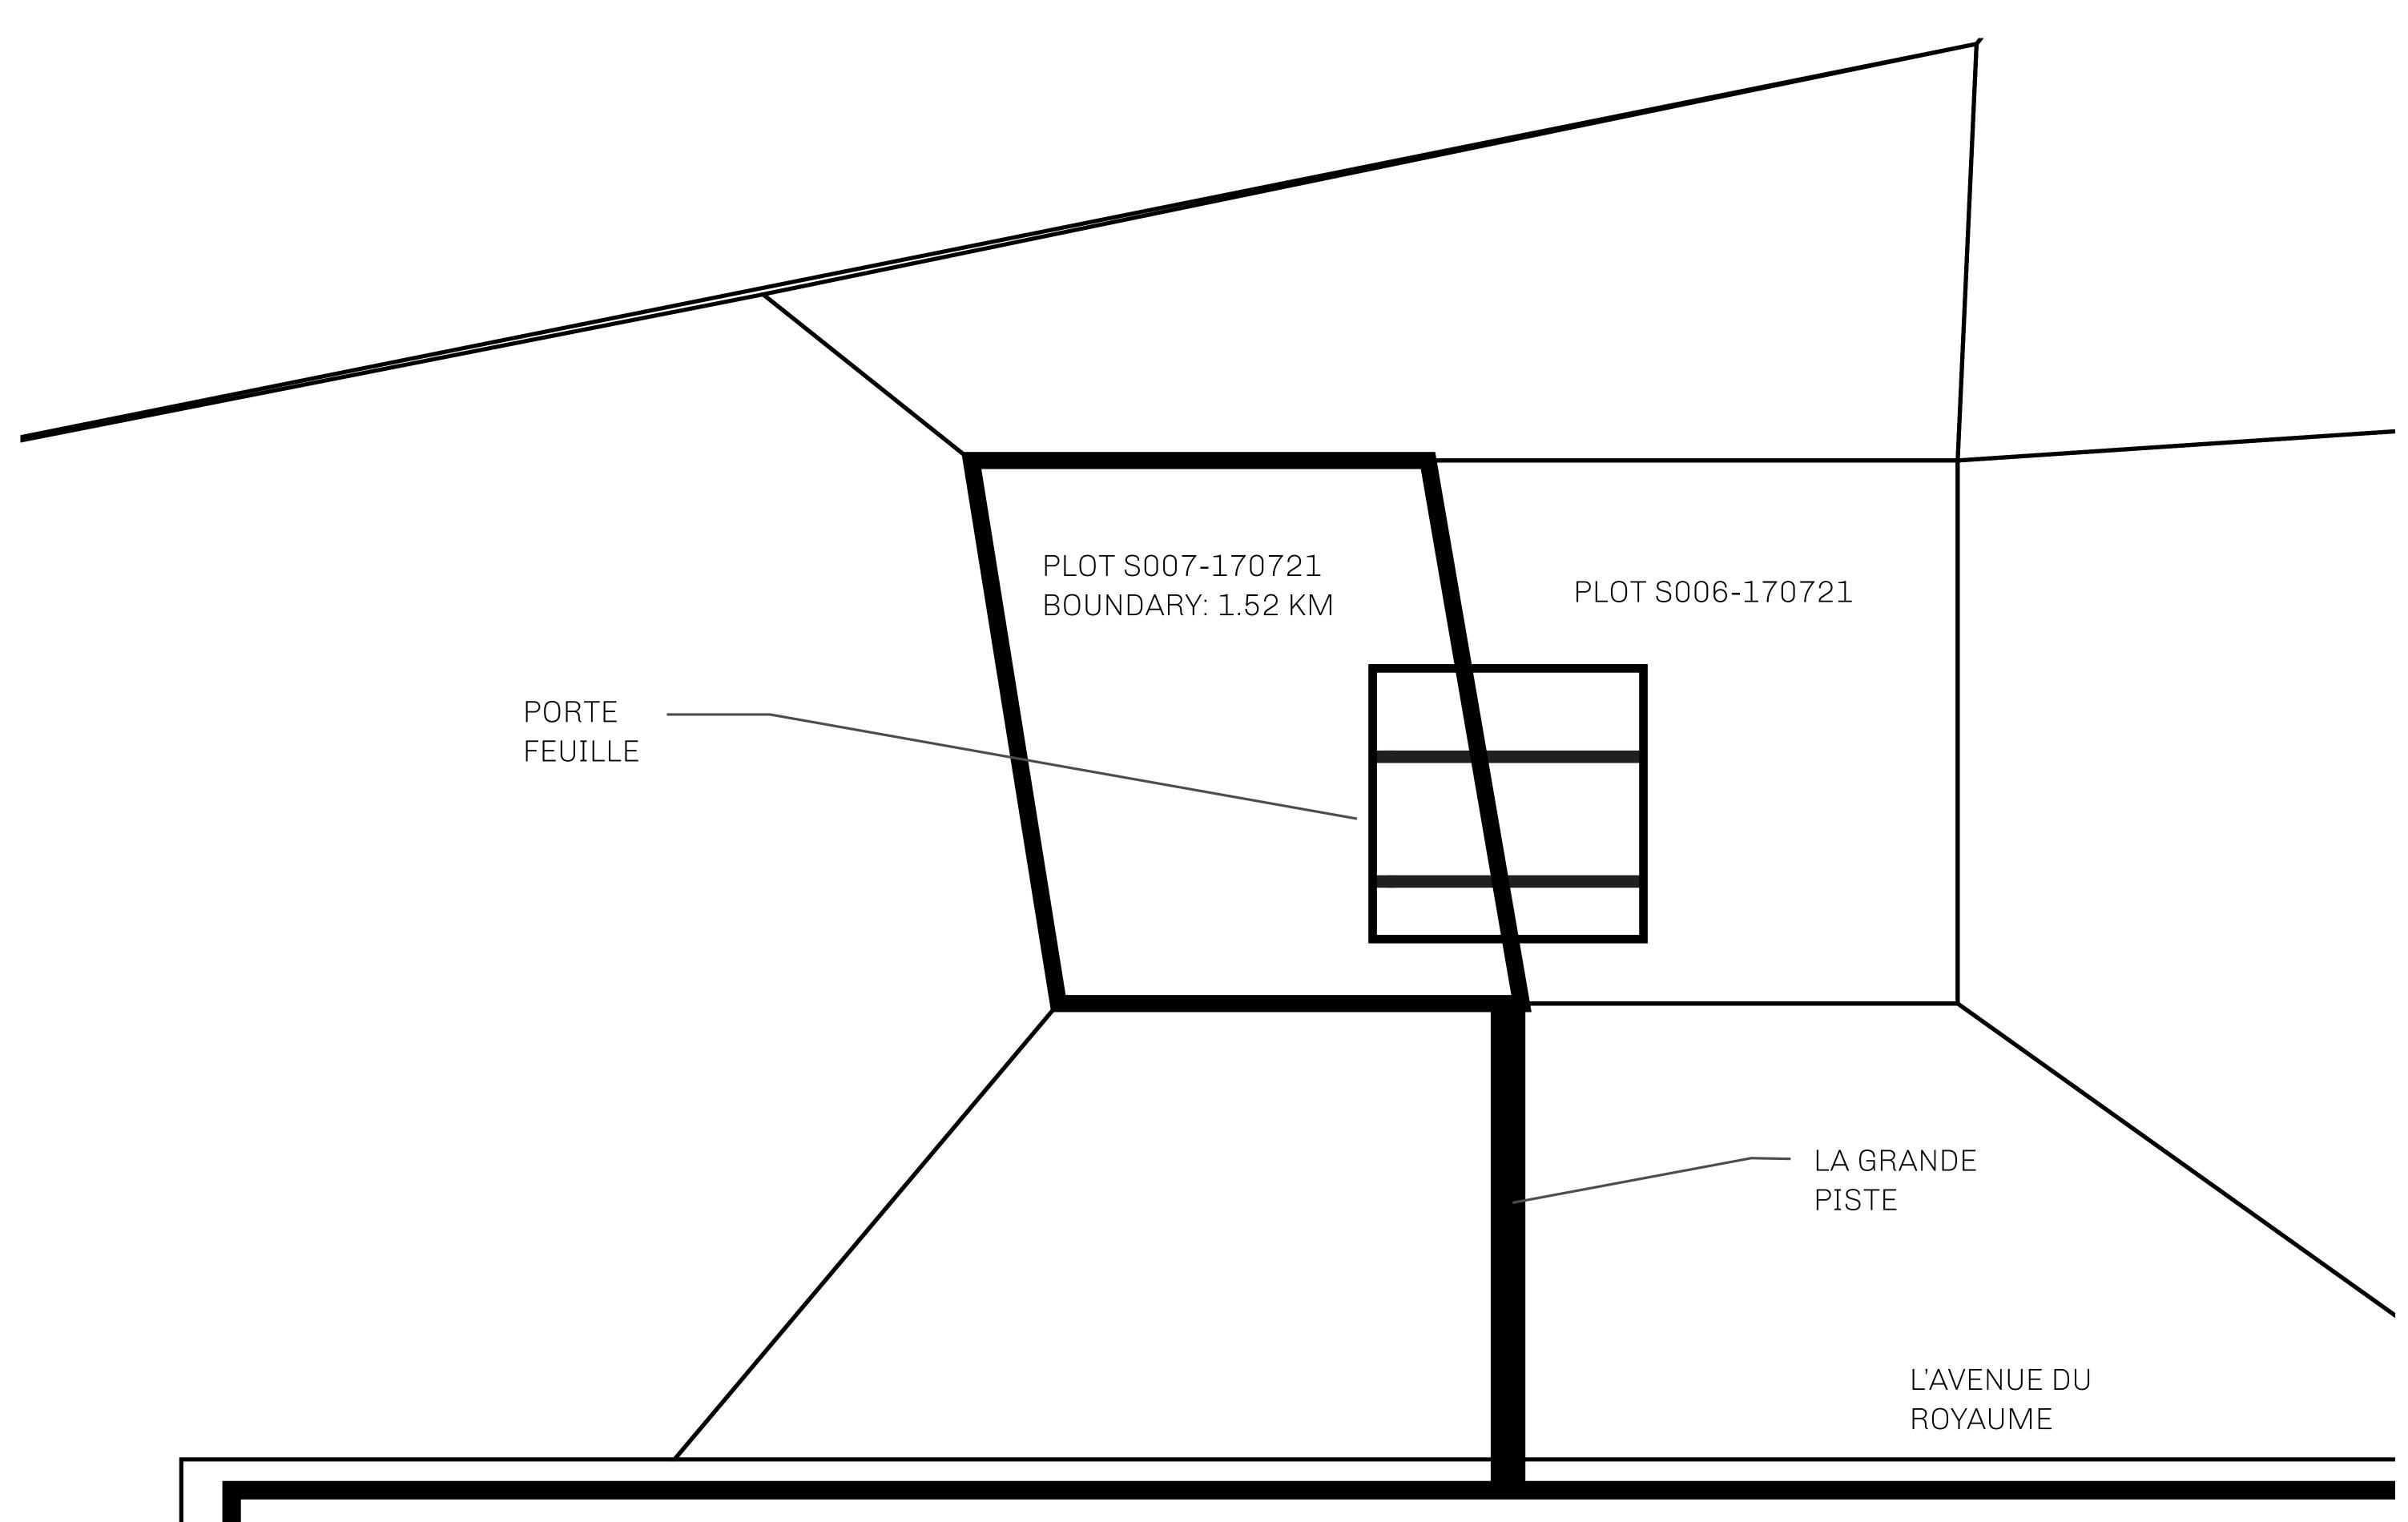

## H.M. LNFT Land Registry

S007-170721

TITLE NUMBER

ADMINISTRATIVE AREA

ROYAUME DE SATOSHI

ISSUED **17 July 2021** 

SCALE **1/50000** 

OWNER ENTITLEMENT Type-R-d: Minimum of 0.73% of all BUN sales, less Pioneer Badge rewards (in USDC); Mint 4 NFT Stories