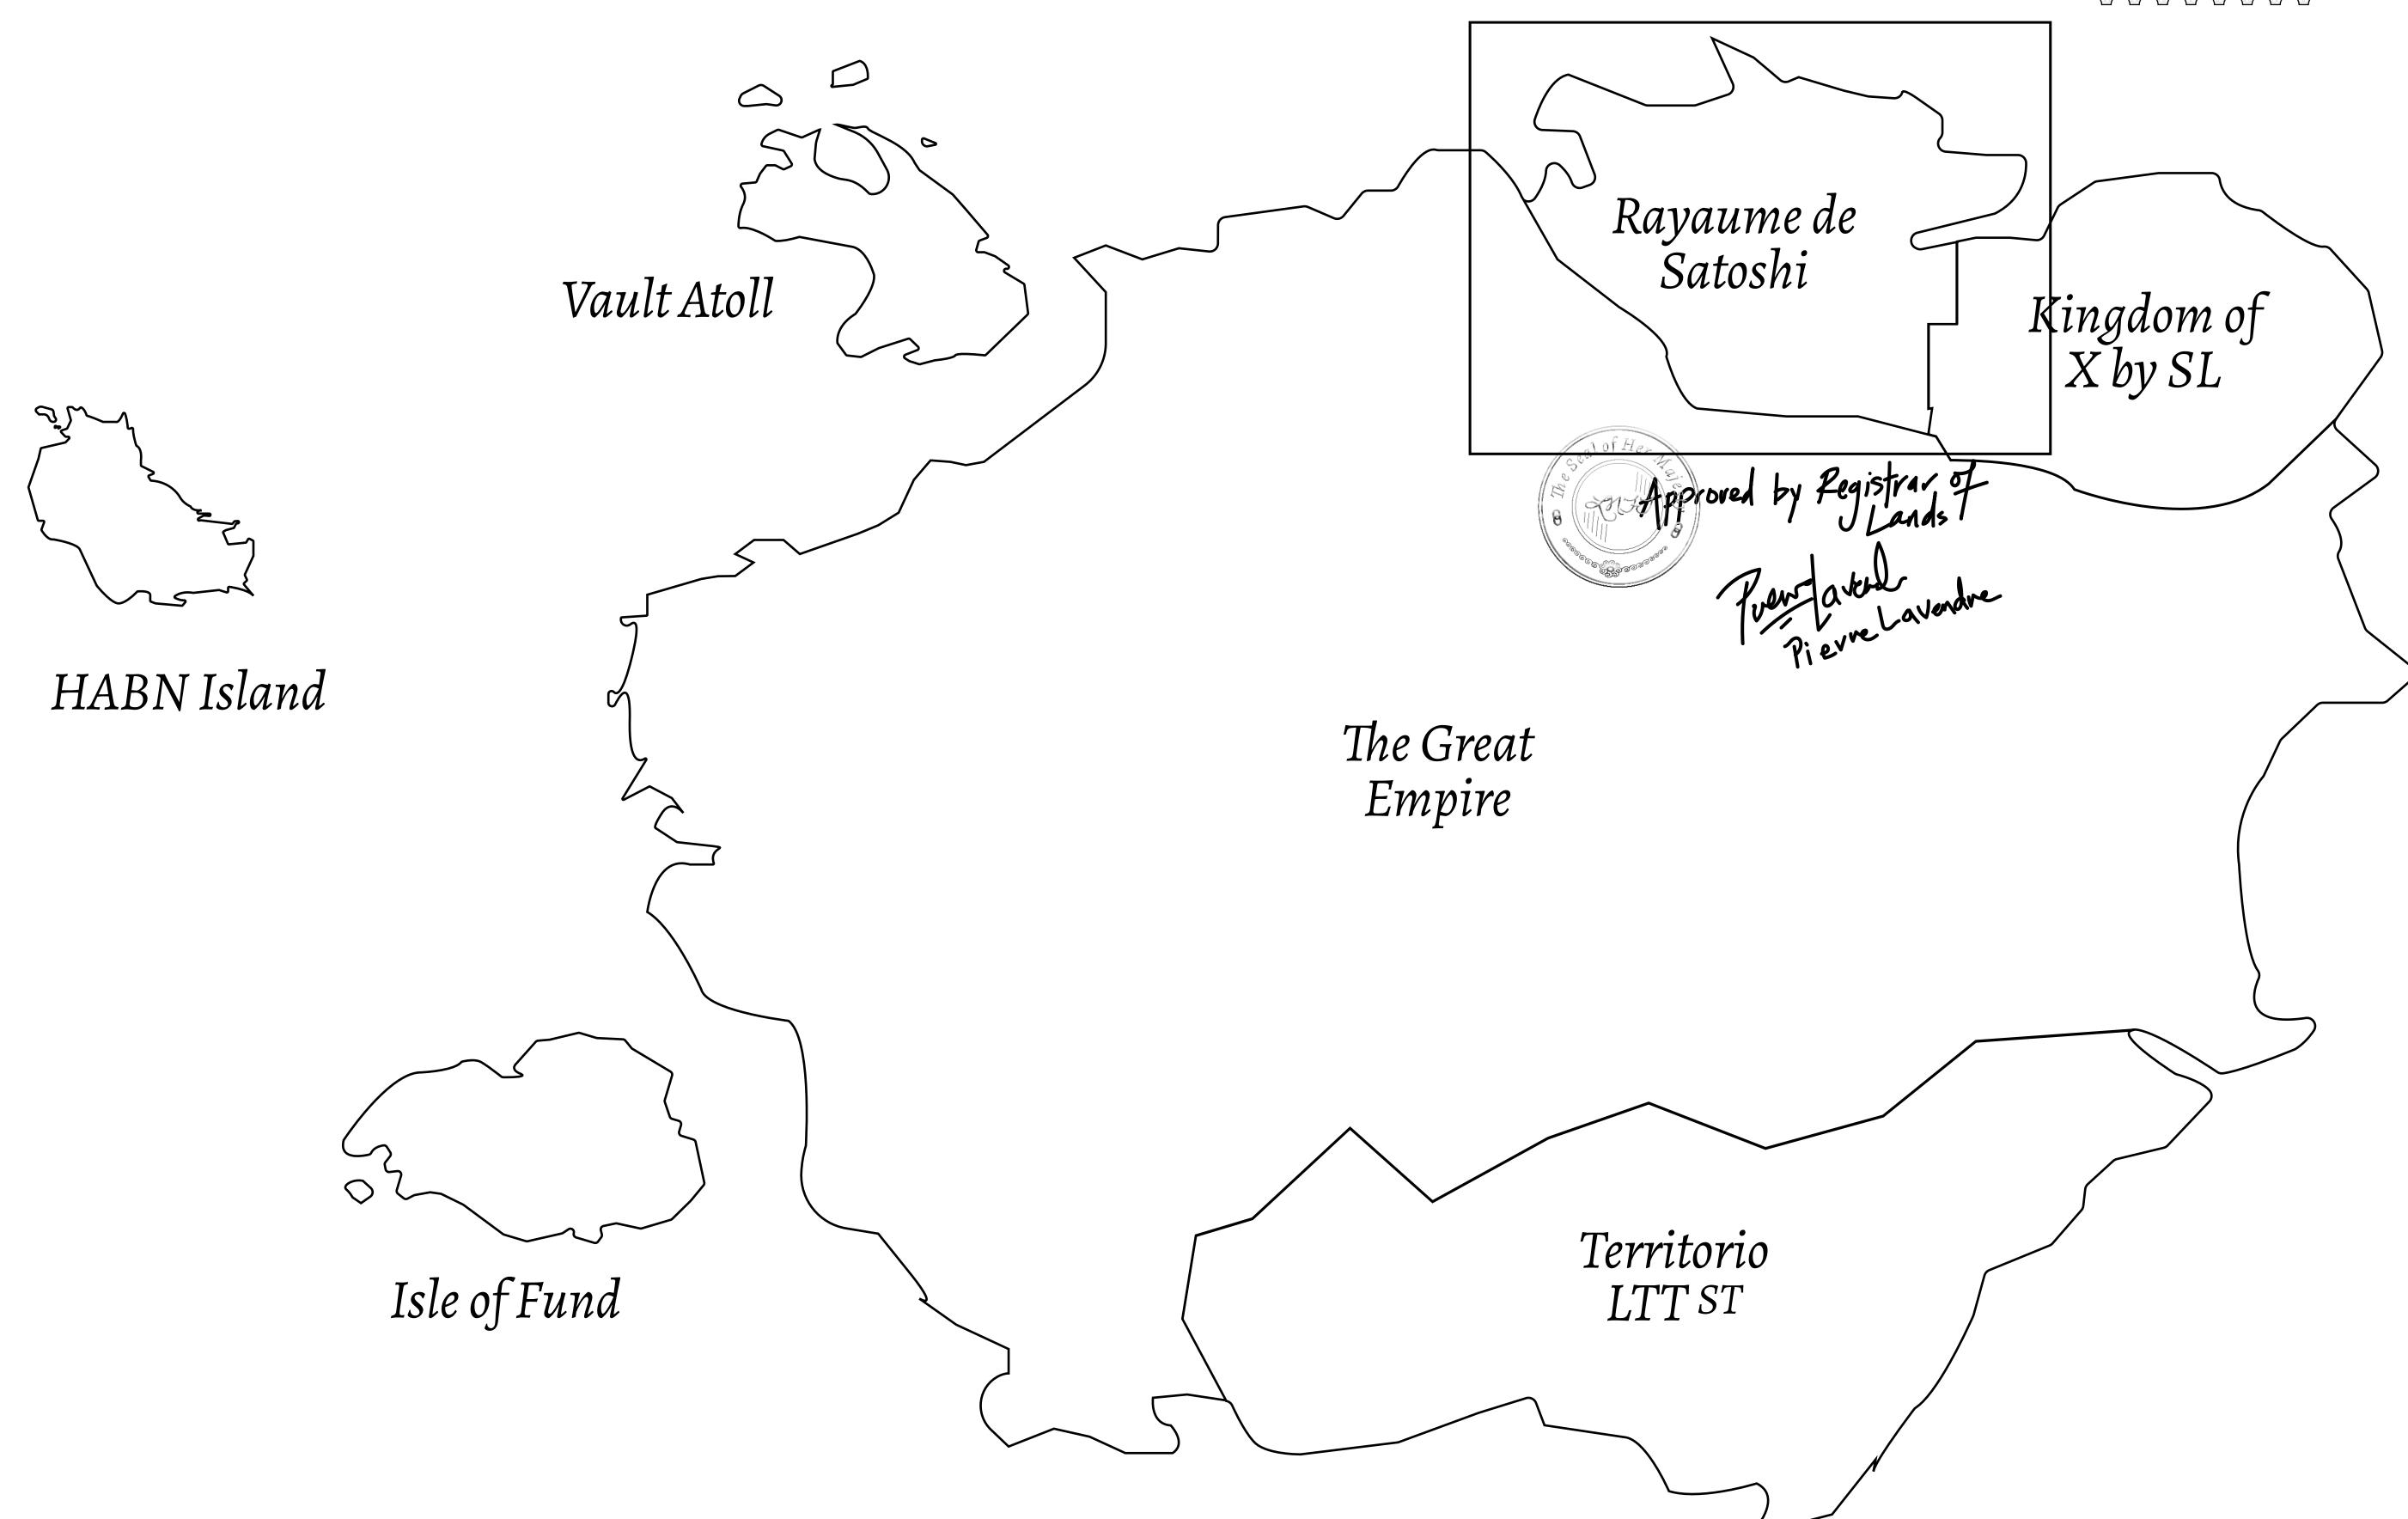

## GEOGRAPHY

COASTLINE 131 KM (81.40 MILES)

BORDERS OCEAN, THE GREAT EMPIRE, X BY SL

HIGHEST POINT MOUNT MEROPE +3588 M
LOWEST POINT THE PORT OF SATOSHI 0 M

PLOTS 331 SCALE 1:50000