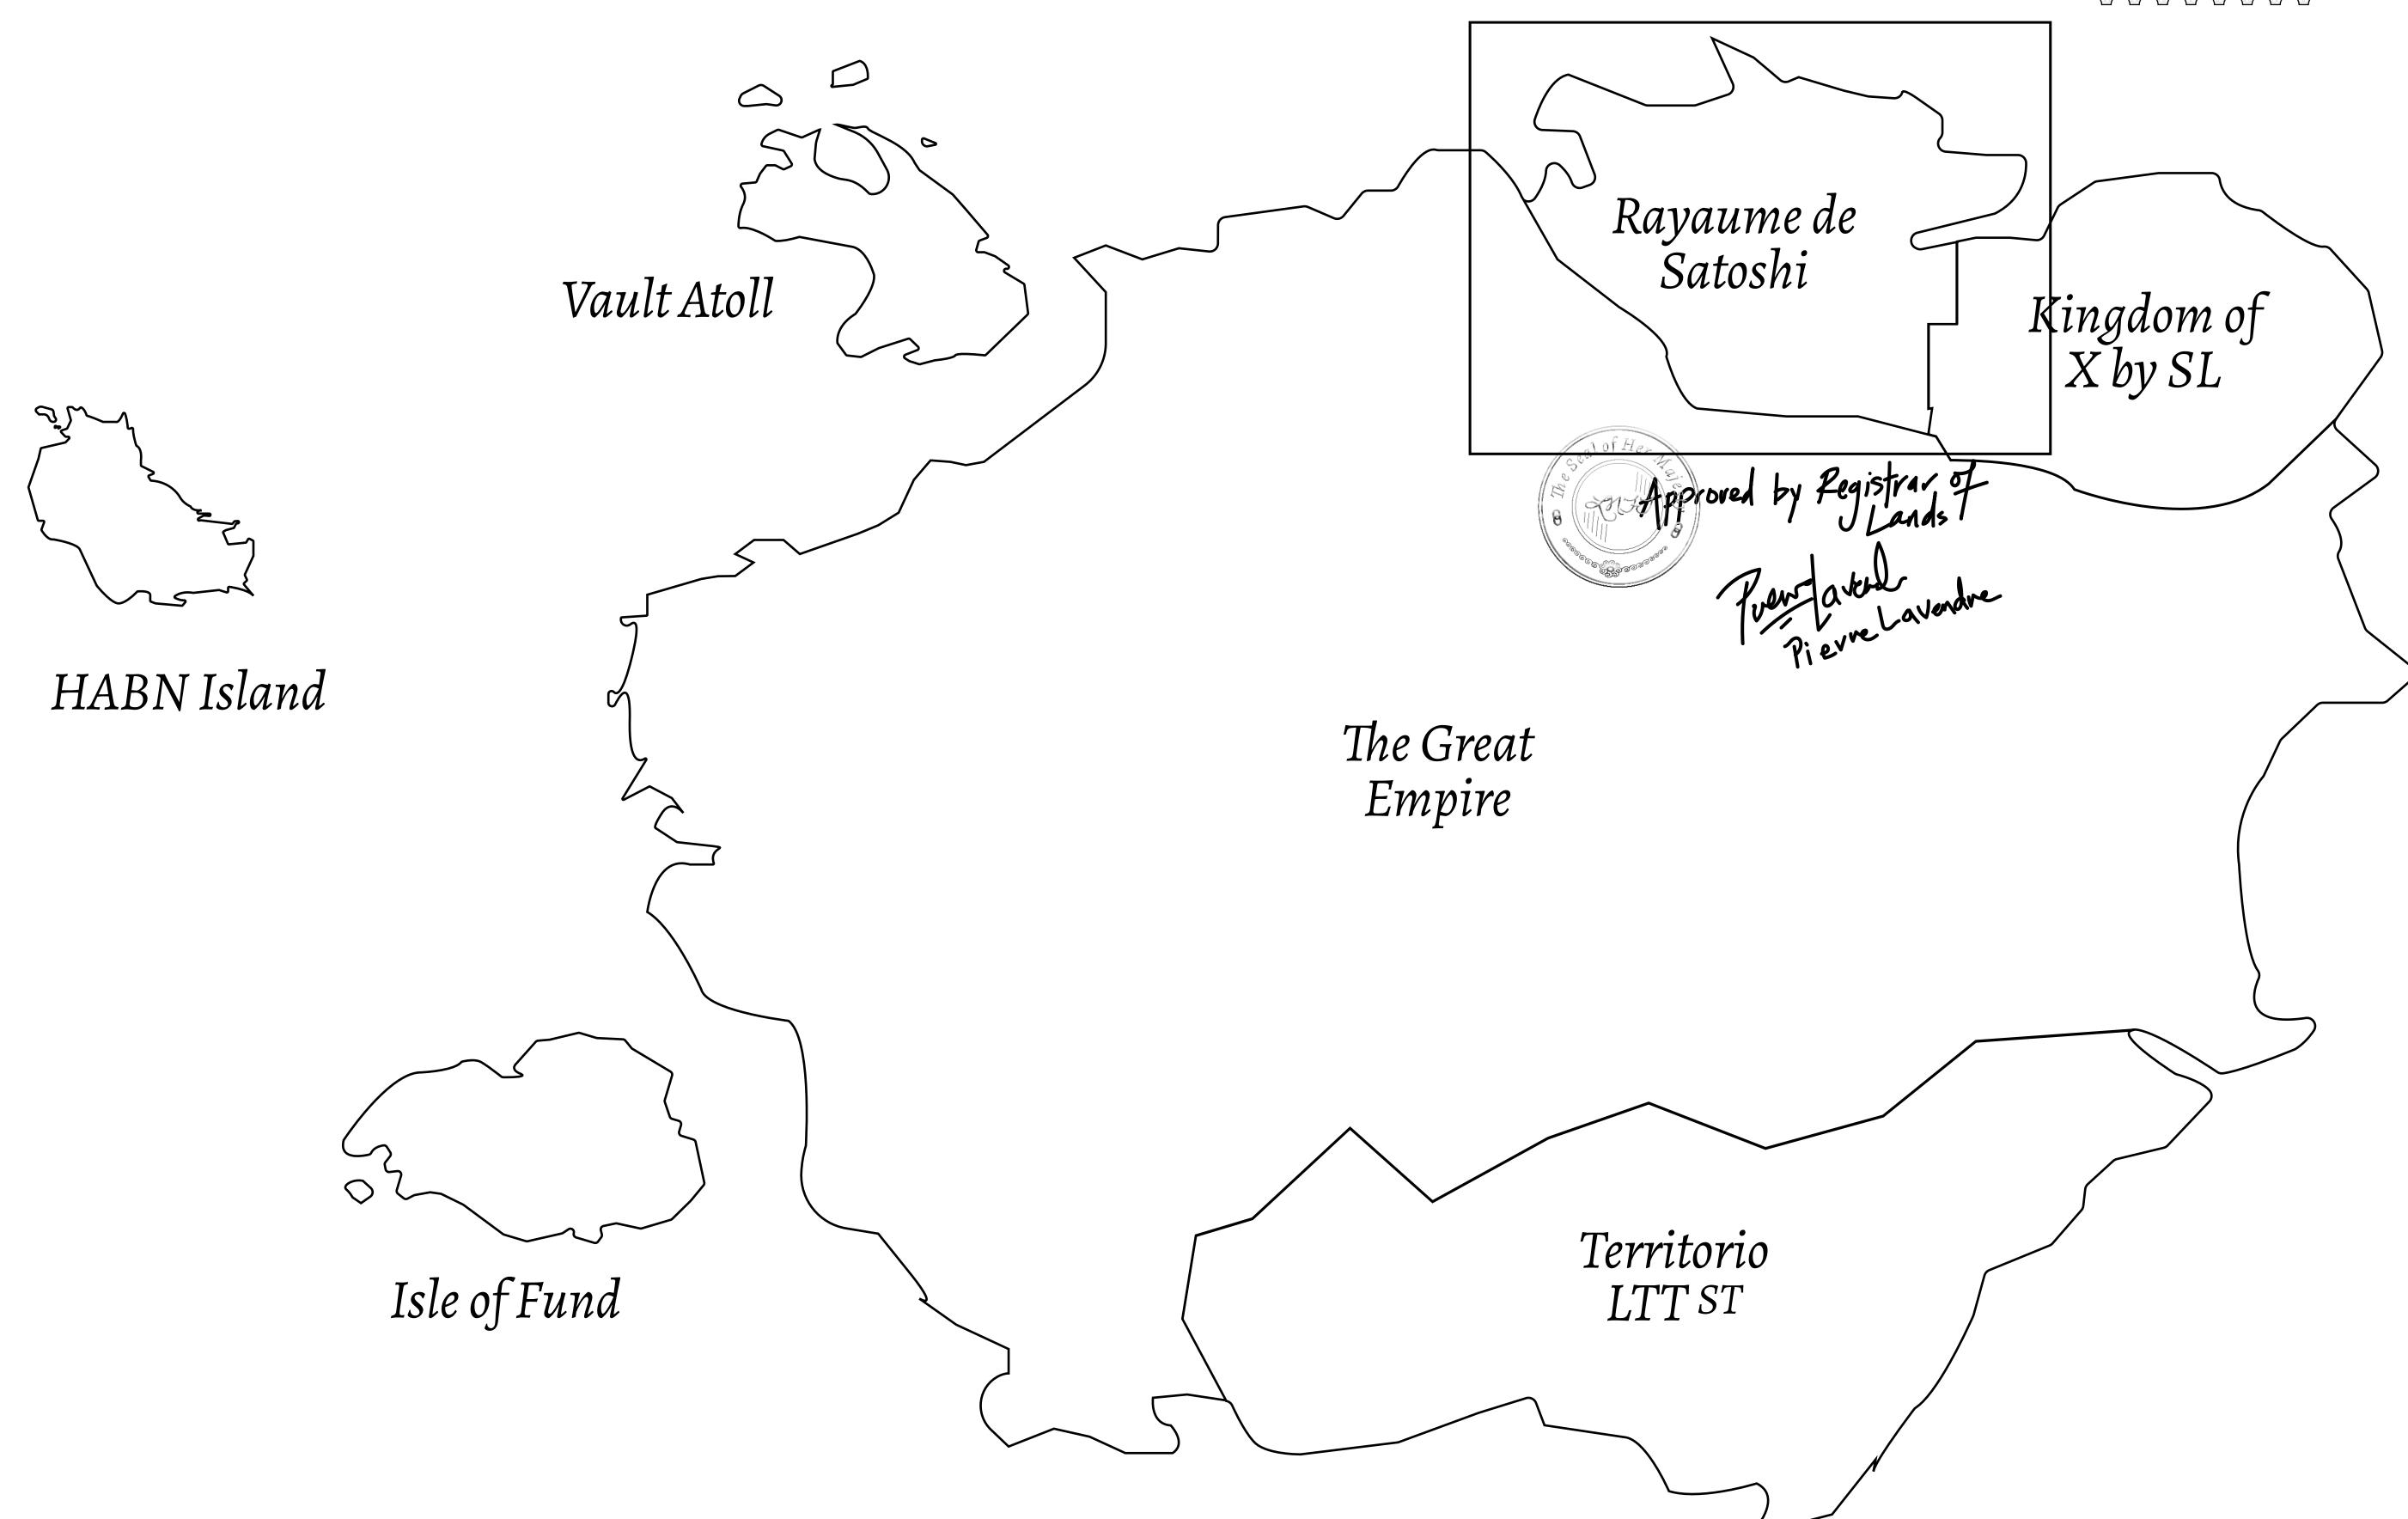

## GEOGRAPHY

COASTLINE 131 KM (81.40 MILES)

BORDERS OCEAN, THE GREAT EMPIRE, X BY SL

HIGHEST POINT MOUNT MEROPE +3588 M
LOWEST POINT THE PORT OF SATOSHI 0 M

PLOTS 331 SCALE 1:50000

## H.M. LNFT Land Registry

S005-170721

TITLE NUMBER

ADMINISTRATIVE AREA

ROYAUME DE SATOSHI

ISSUED **17 July 2021** 

SCALE 1/50000

TYPE-A: 0.1% of all BUN sales (in USDC); Mint 4 NFT Stories