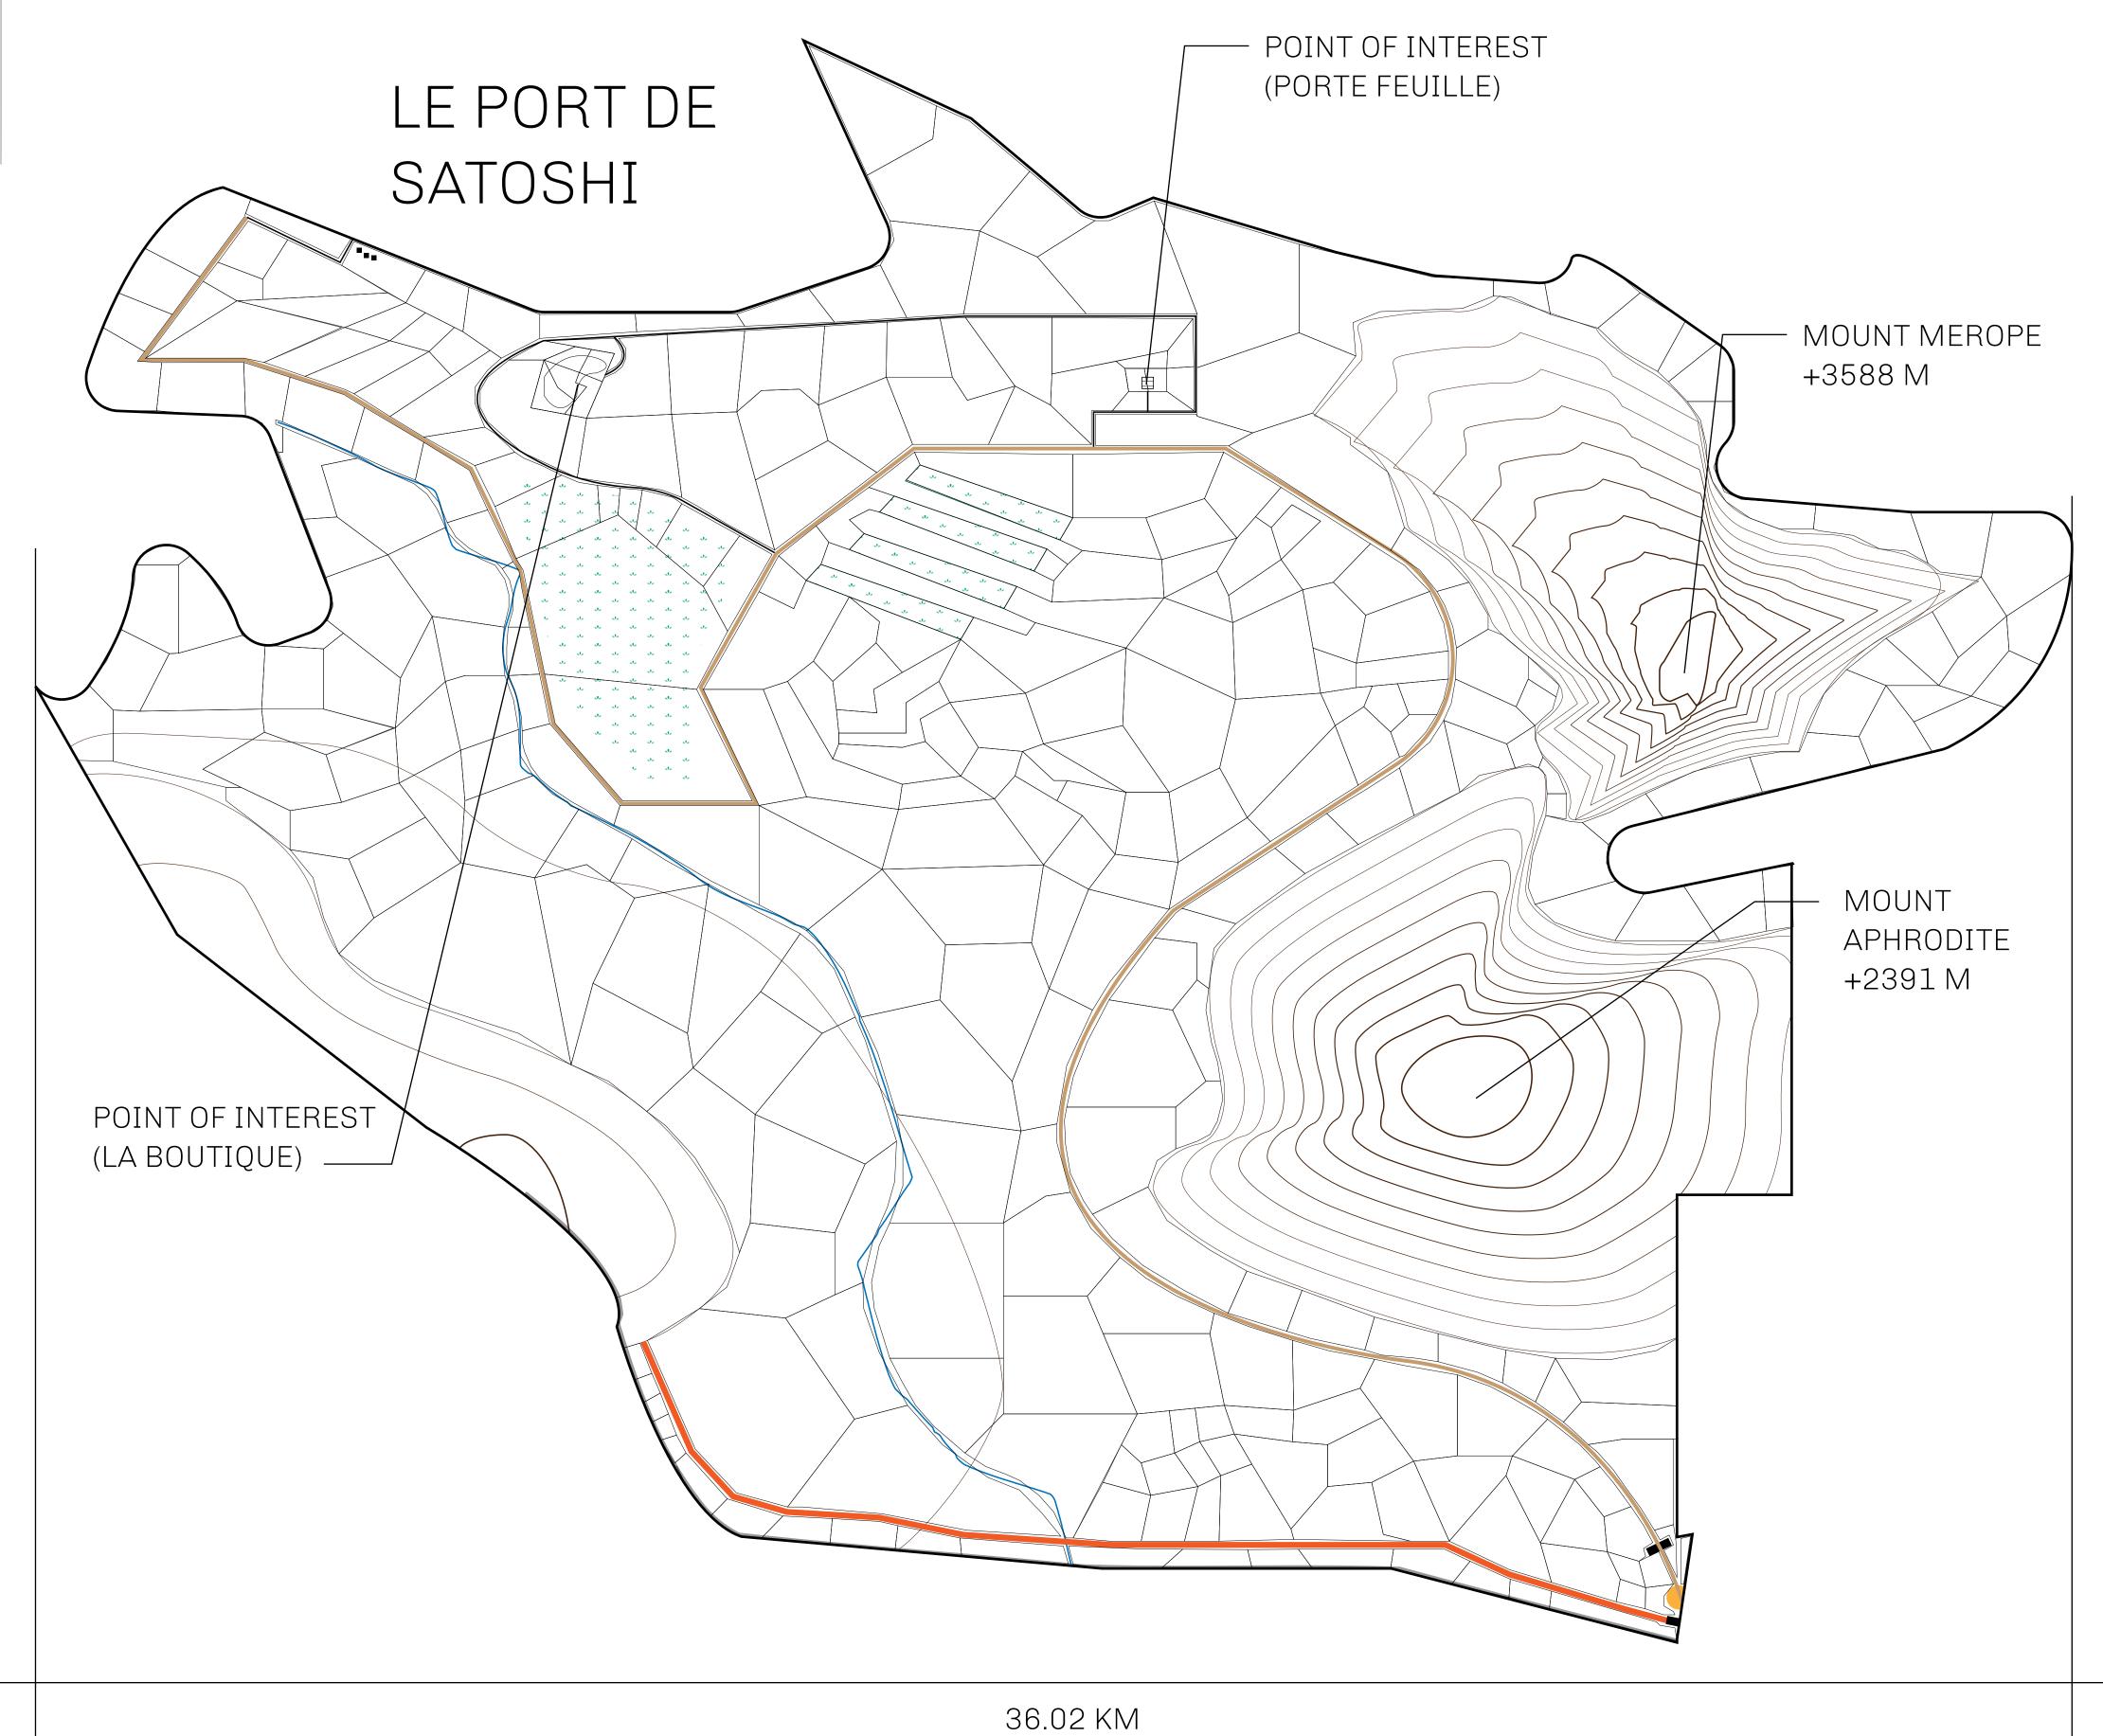

## GEOGRAPHY

COASTLINE 131 KM (81.40 MILES)

BORDERS OCEAN, THE GREAT EMPIRE, X BY SL

HIGHEST POINT MOUNT MEROPE +3588 M
LOWEST POINT THE PORT OF SATOSHI 0 M

PLOTS 331 SCALE 1:50000

## LES SULTANS

A place of stunning beauty, Le Royaume is known for its exquisite shopping, parks, and grand boulevards. Satoshi's Lounge (the area of La Boutique and Porte Feuille) offers limited-edition and unique items only available for sale in LTT. Land, all sorts of embellishments, and widgets are sold exclusively here. All items are offered first on auction for 24 hours (with a reserve price), and if the reserve is not met, they are listed in a buy-it-now format (reserve price, plus 10%).