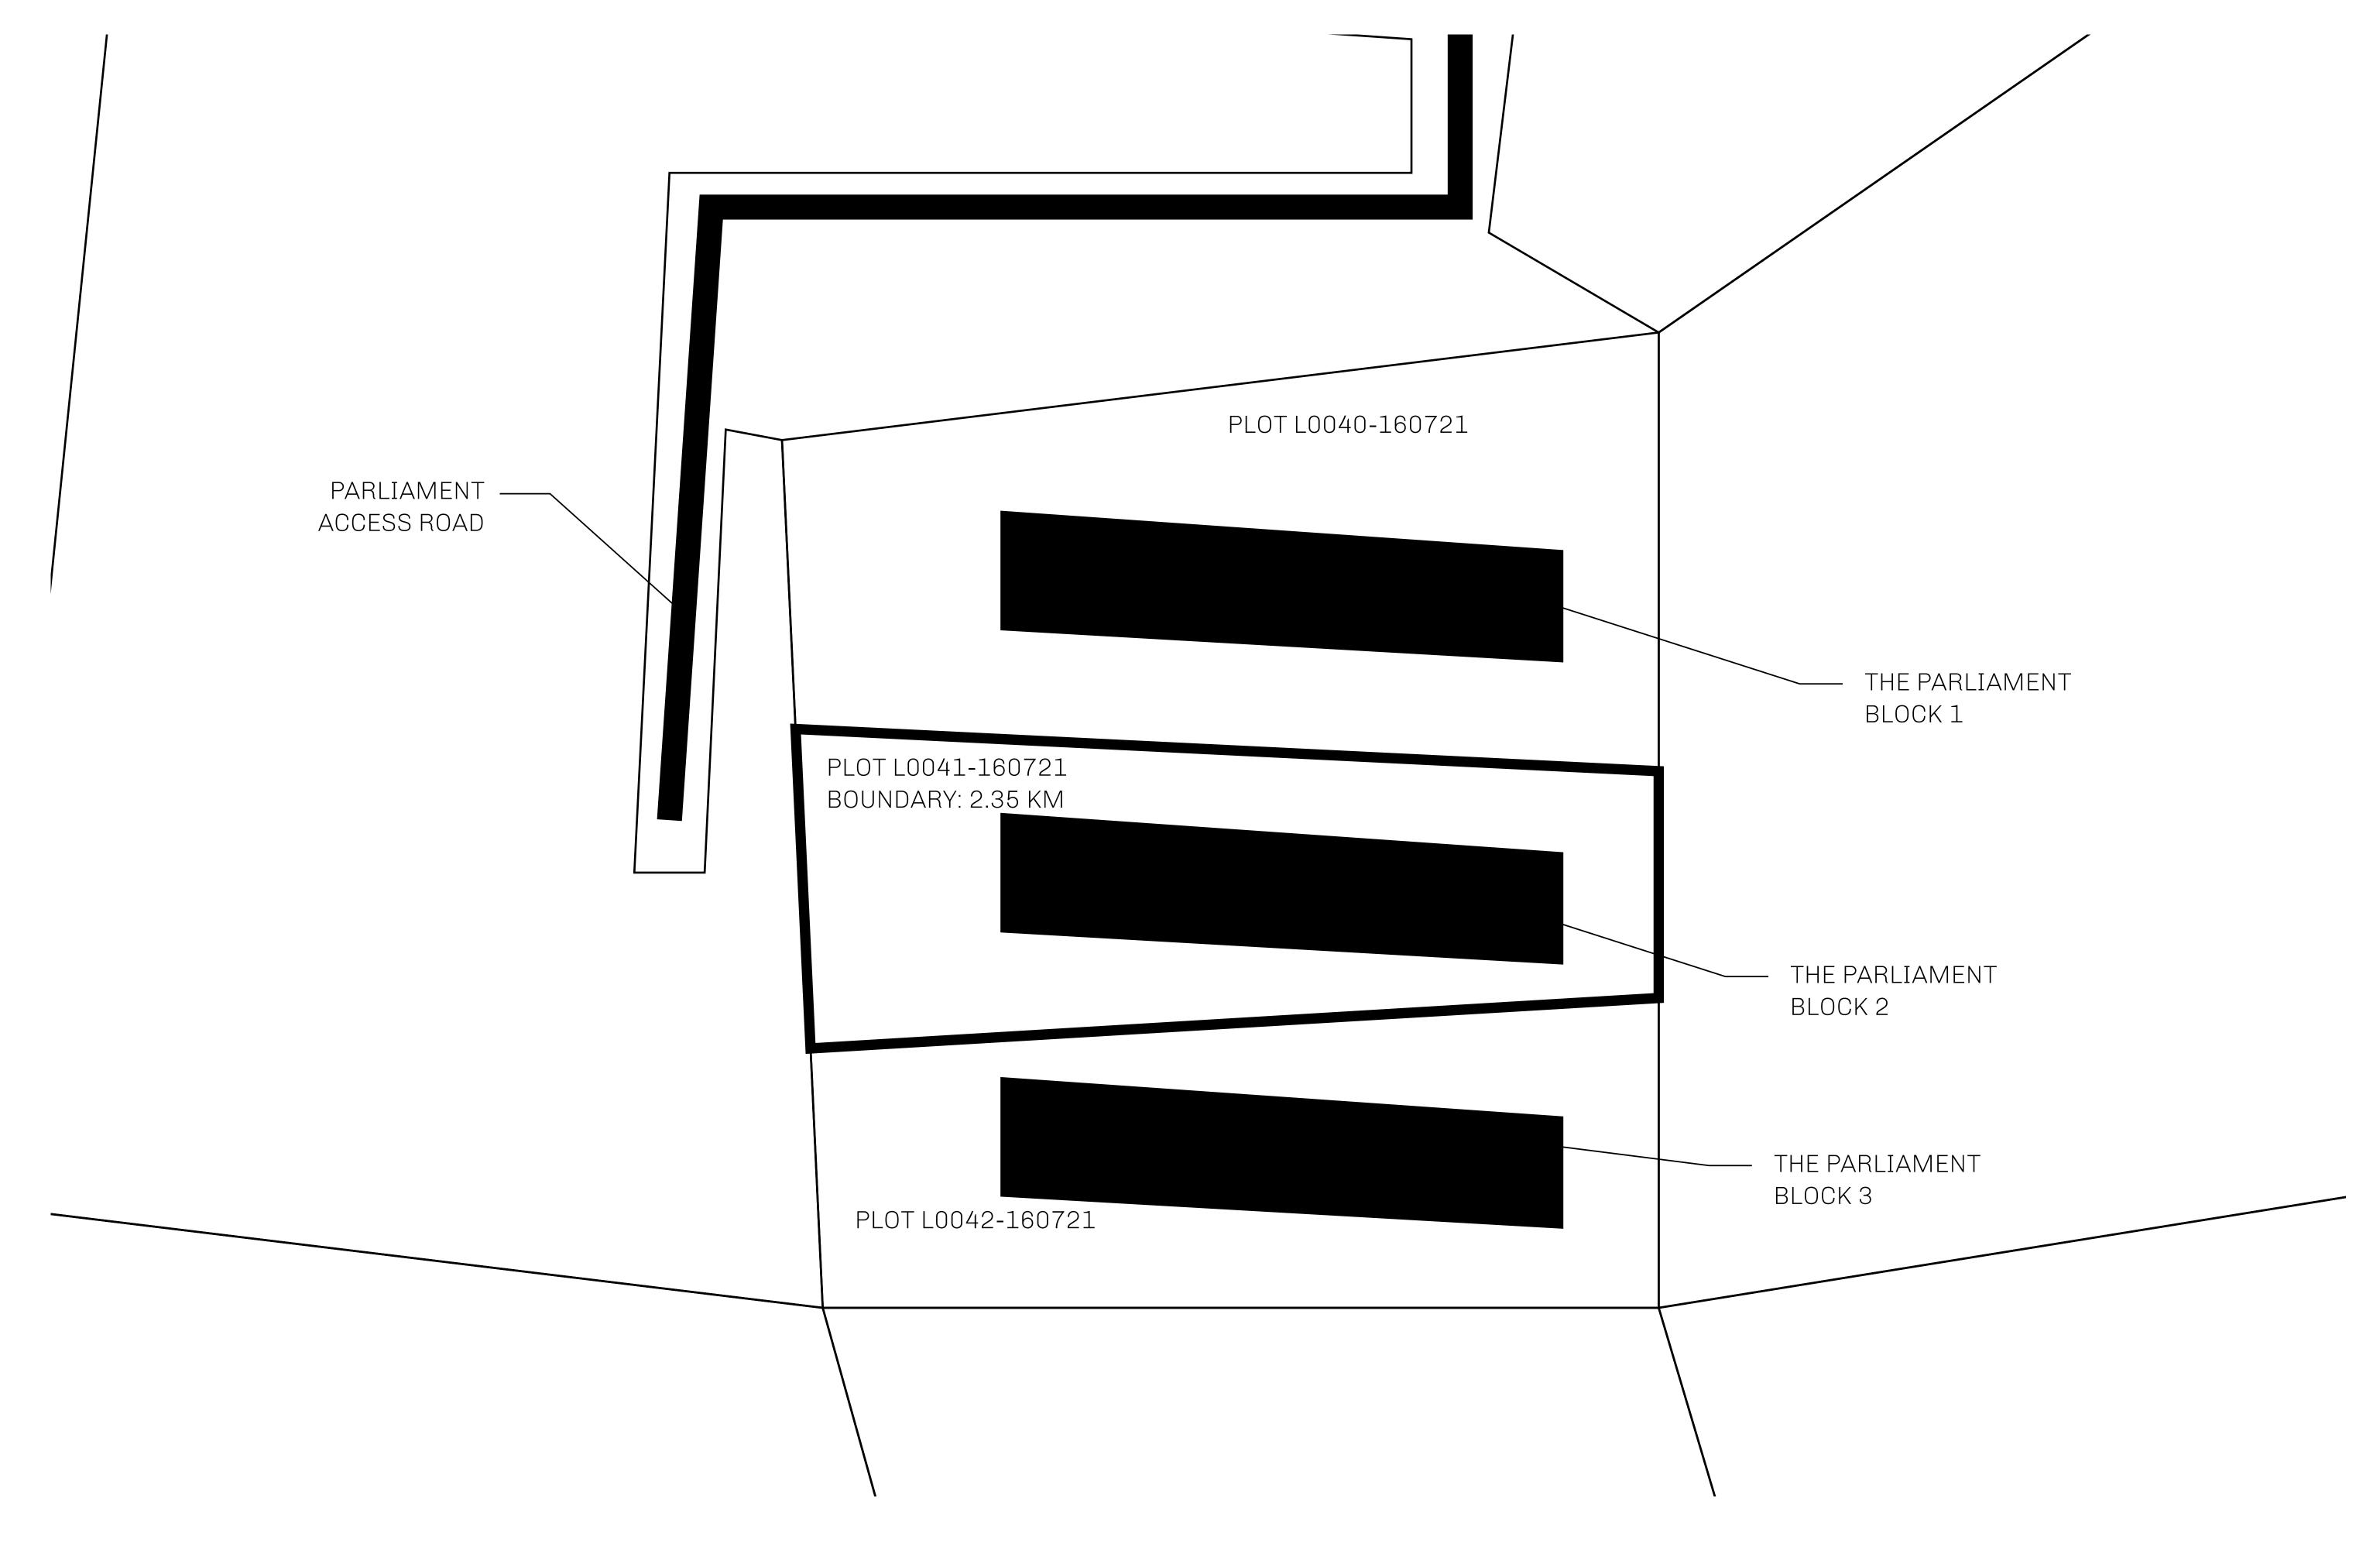

## H.M. LNFT Land Registry ADMINISTRATIVE AREA THE GREAT EMPIRE ISSUED 16 July 2021 OWNER ENTITLEMENT Type F: Maximum of 13.5% of all BUN sales (in USDC); Mint 4 NFT Stories