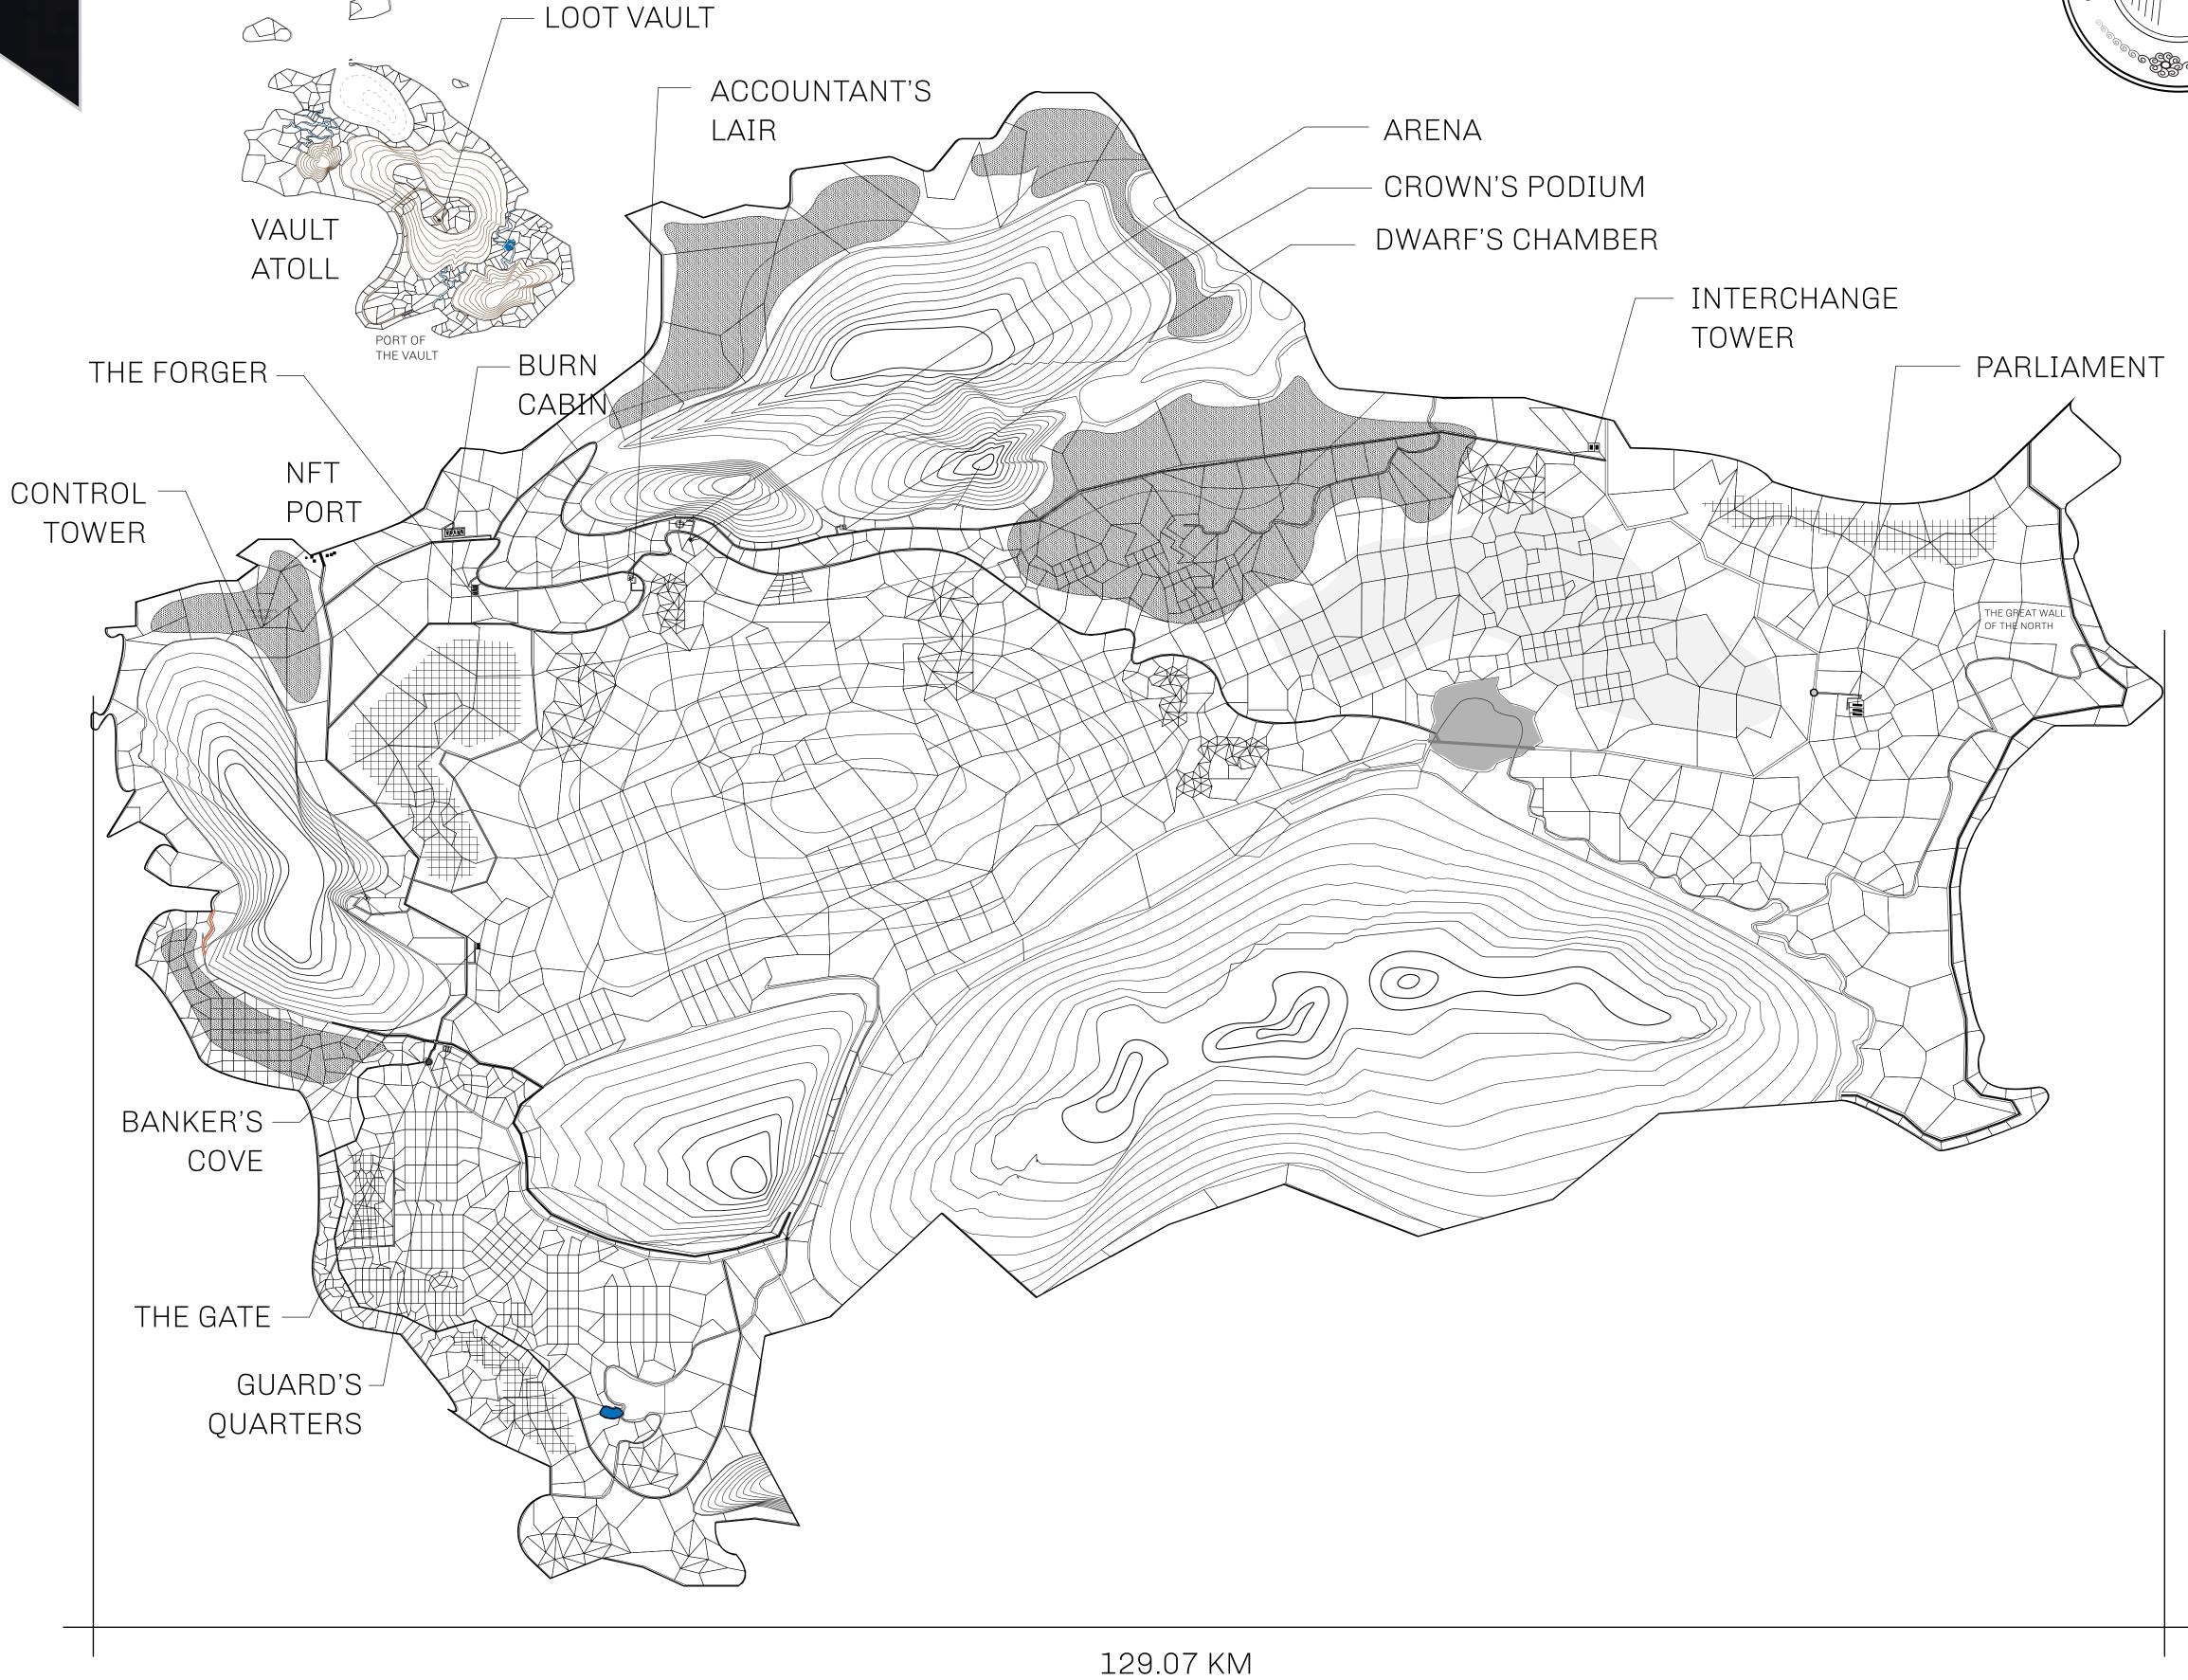

## HER MAJESTY'S GATED WORLD

The largest surface area of all of the realms, the great empire is the most populous country and second only as economic powerhouse to X by SL. Within its borders, the parliament sits, banks issue BUN, LTT, and USDC credits, auctions happen in the arena, NFTs are minted and custodied, in addition to containing other commercial activities. Following the last war, border controls are tight and only persons invited can come in.

## GEOGRAPHY

COASTLINE 462.64 KM (287.47 MILES)

OCEAN, ROYAUME DE SATOSHI, X BY SL & TERRITORIO LTT ST BORDERS

HIGHEST POINT MOUNT ARES +8120 M

LOWEST POINT NFT PORT 0 M

PLOTS 2284 SCALE 1:50000

## H.M. LNFT Land Registry

L0033-160721

TITLE NUMBER

ADMINISTRATIVE AREA

THE GREAT EMPIRE

16 July 2021 ISSUED

SCALE **1/50000** 

OWNER ENTITLEMENT