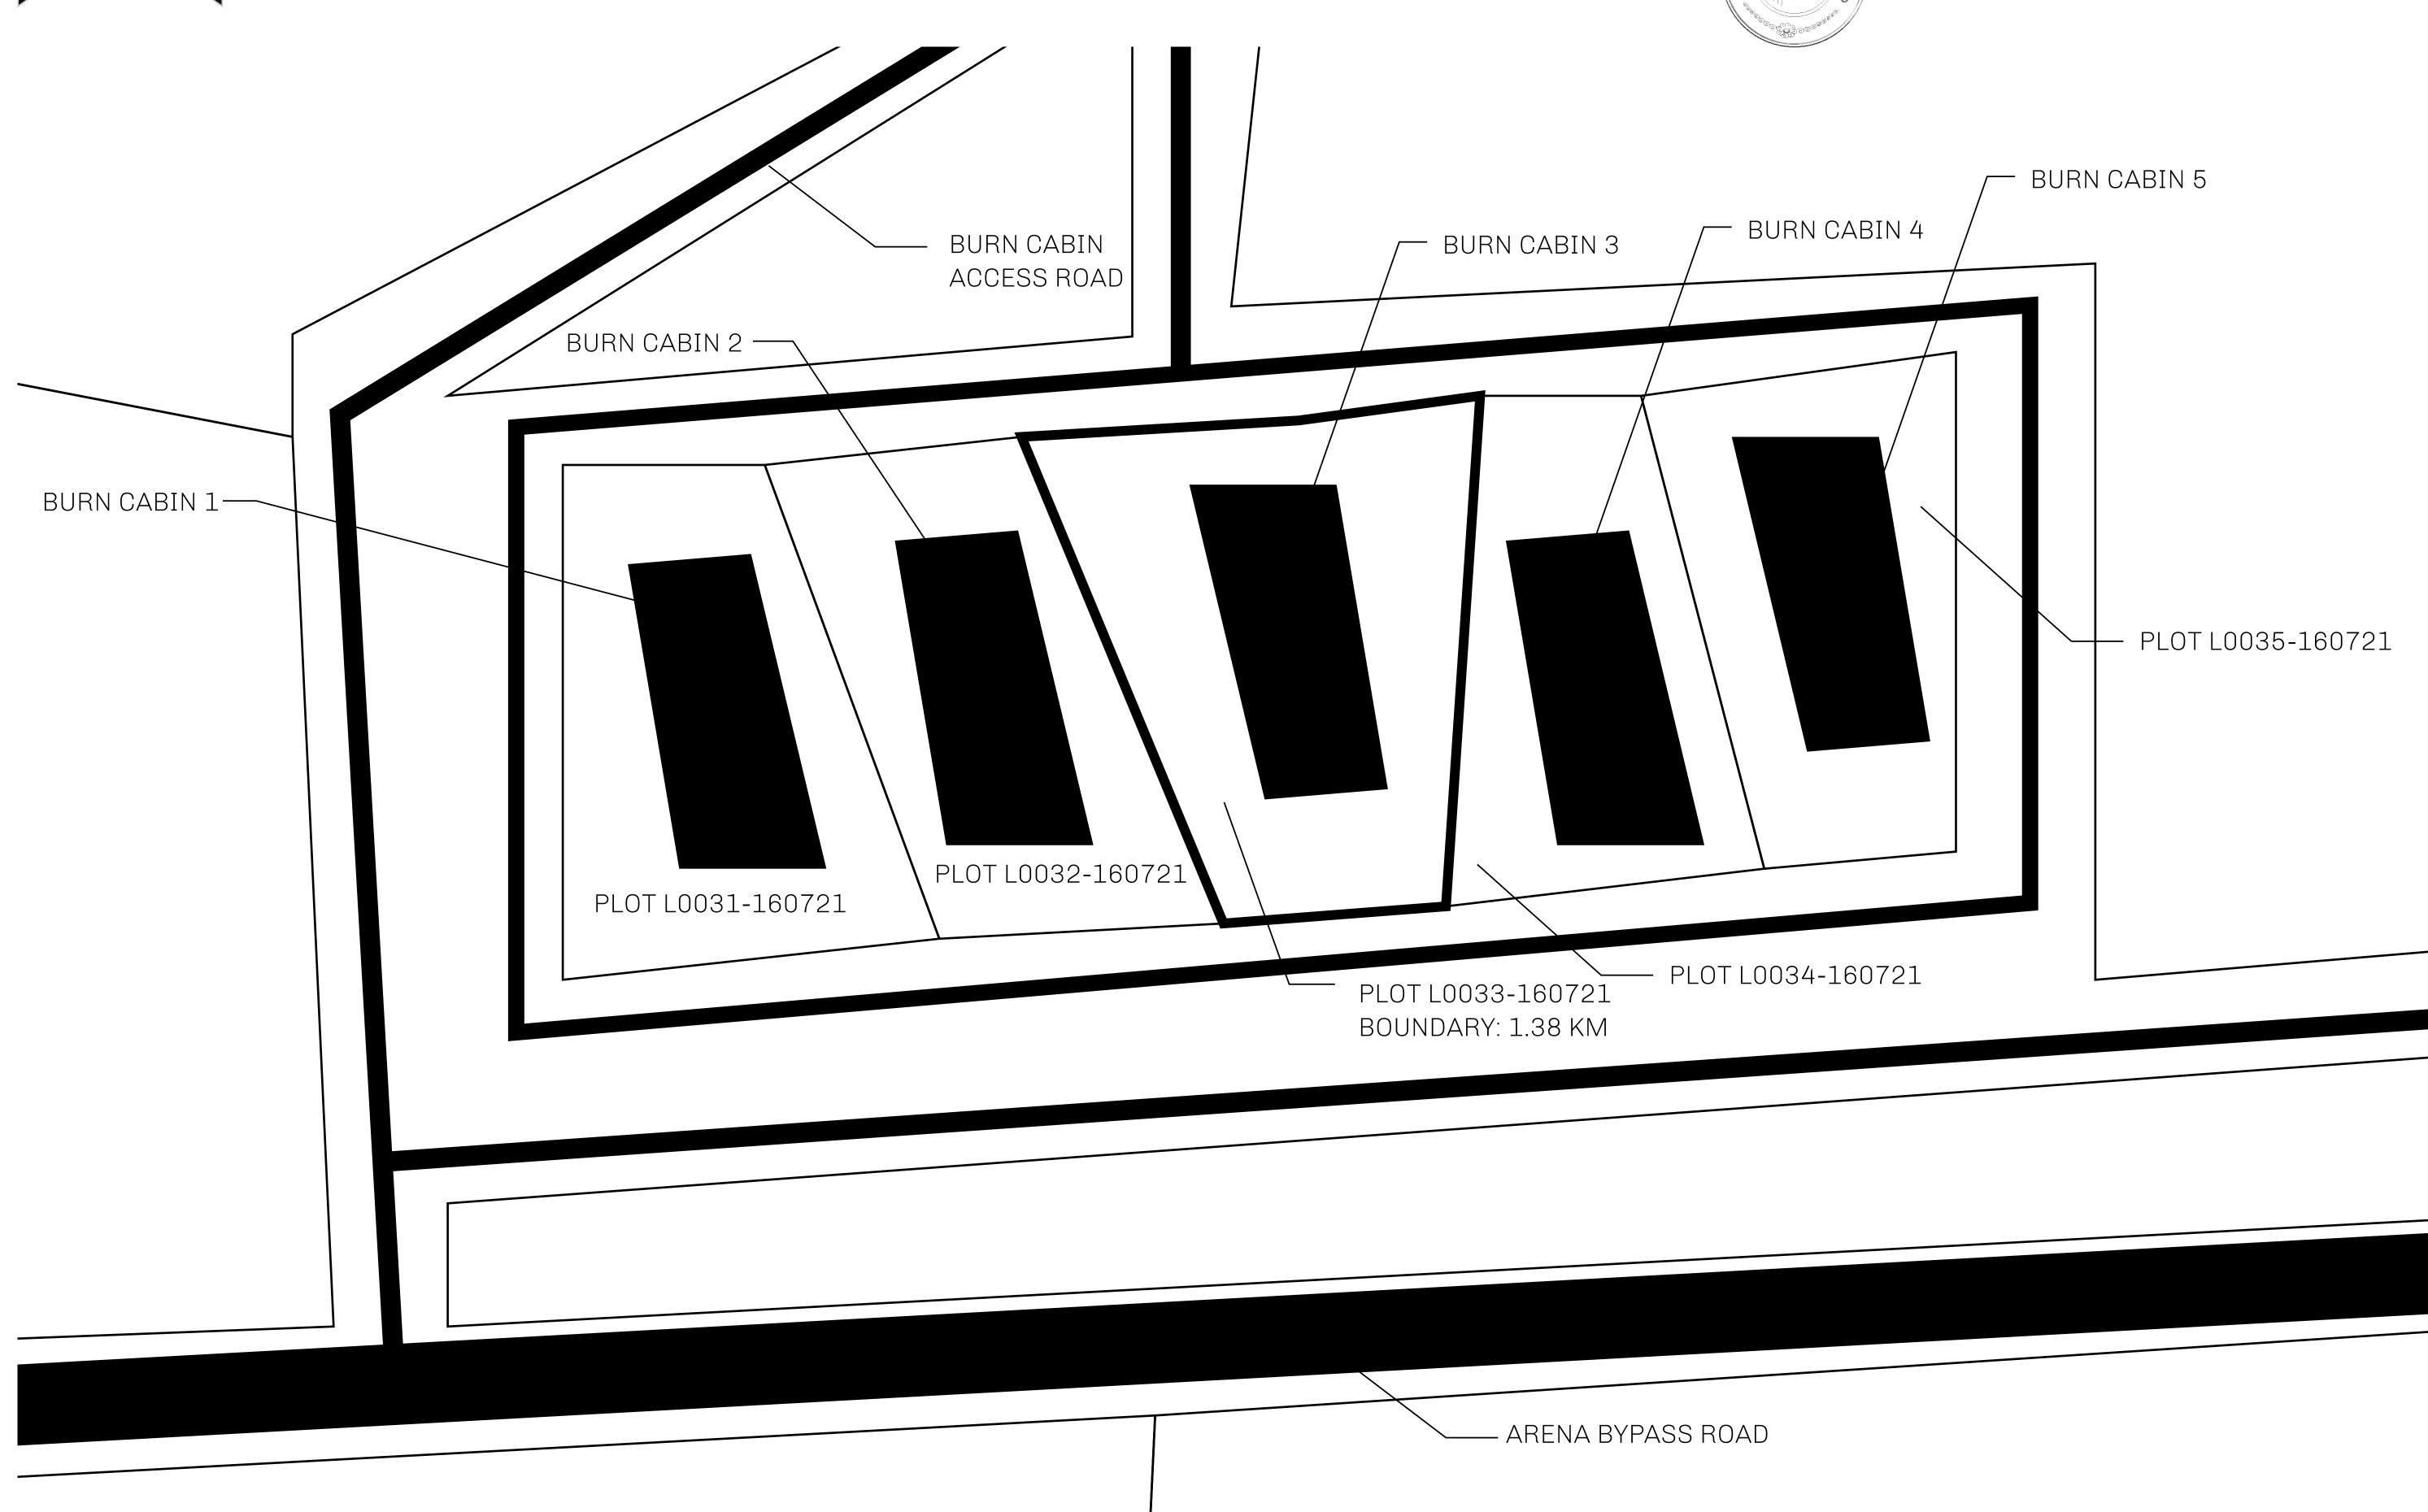

## GEOGRAPHY

COASTLINE 462.64 KM (287.47 MILES)

OCEAN, ROYAUME DE SATOSHI, X BY SL & TERRITORIO LTT ST BORDERS

HIGHEST POINT MOUNT ARES +8120 M

LOWEST POINT NFT PORT 0 M

PLOTS 2284 SCALE 1:50000

## H.M. LNFT Land Registry

L0033-160721

TITLE NUMBER

ADMINISTRATIVE AREA

THE GREAT EMPIRE

16 July 2021 ISSUED

SCALE **1/50000** 

OWNER ENTITLEMENT