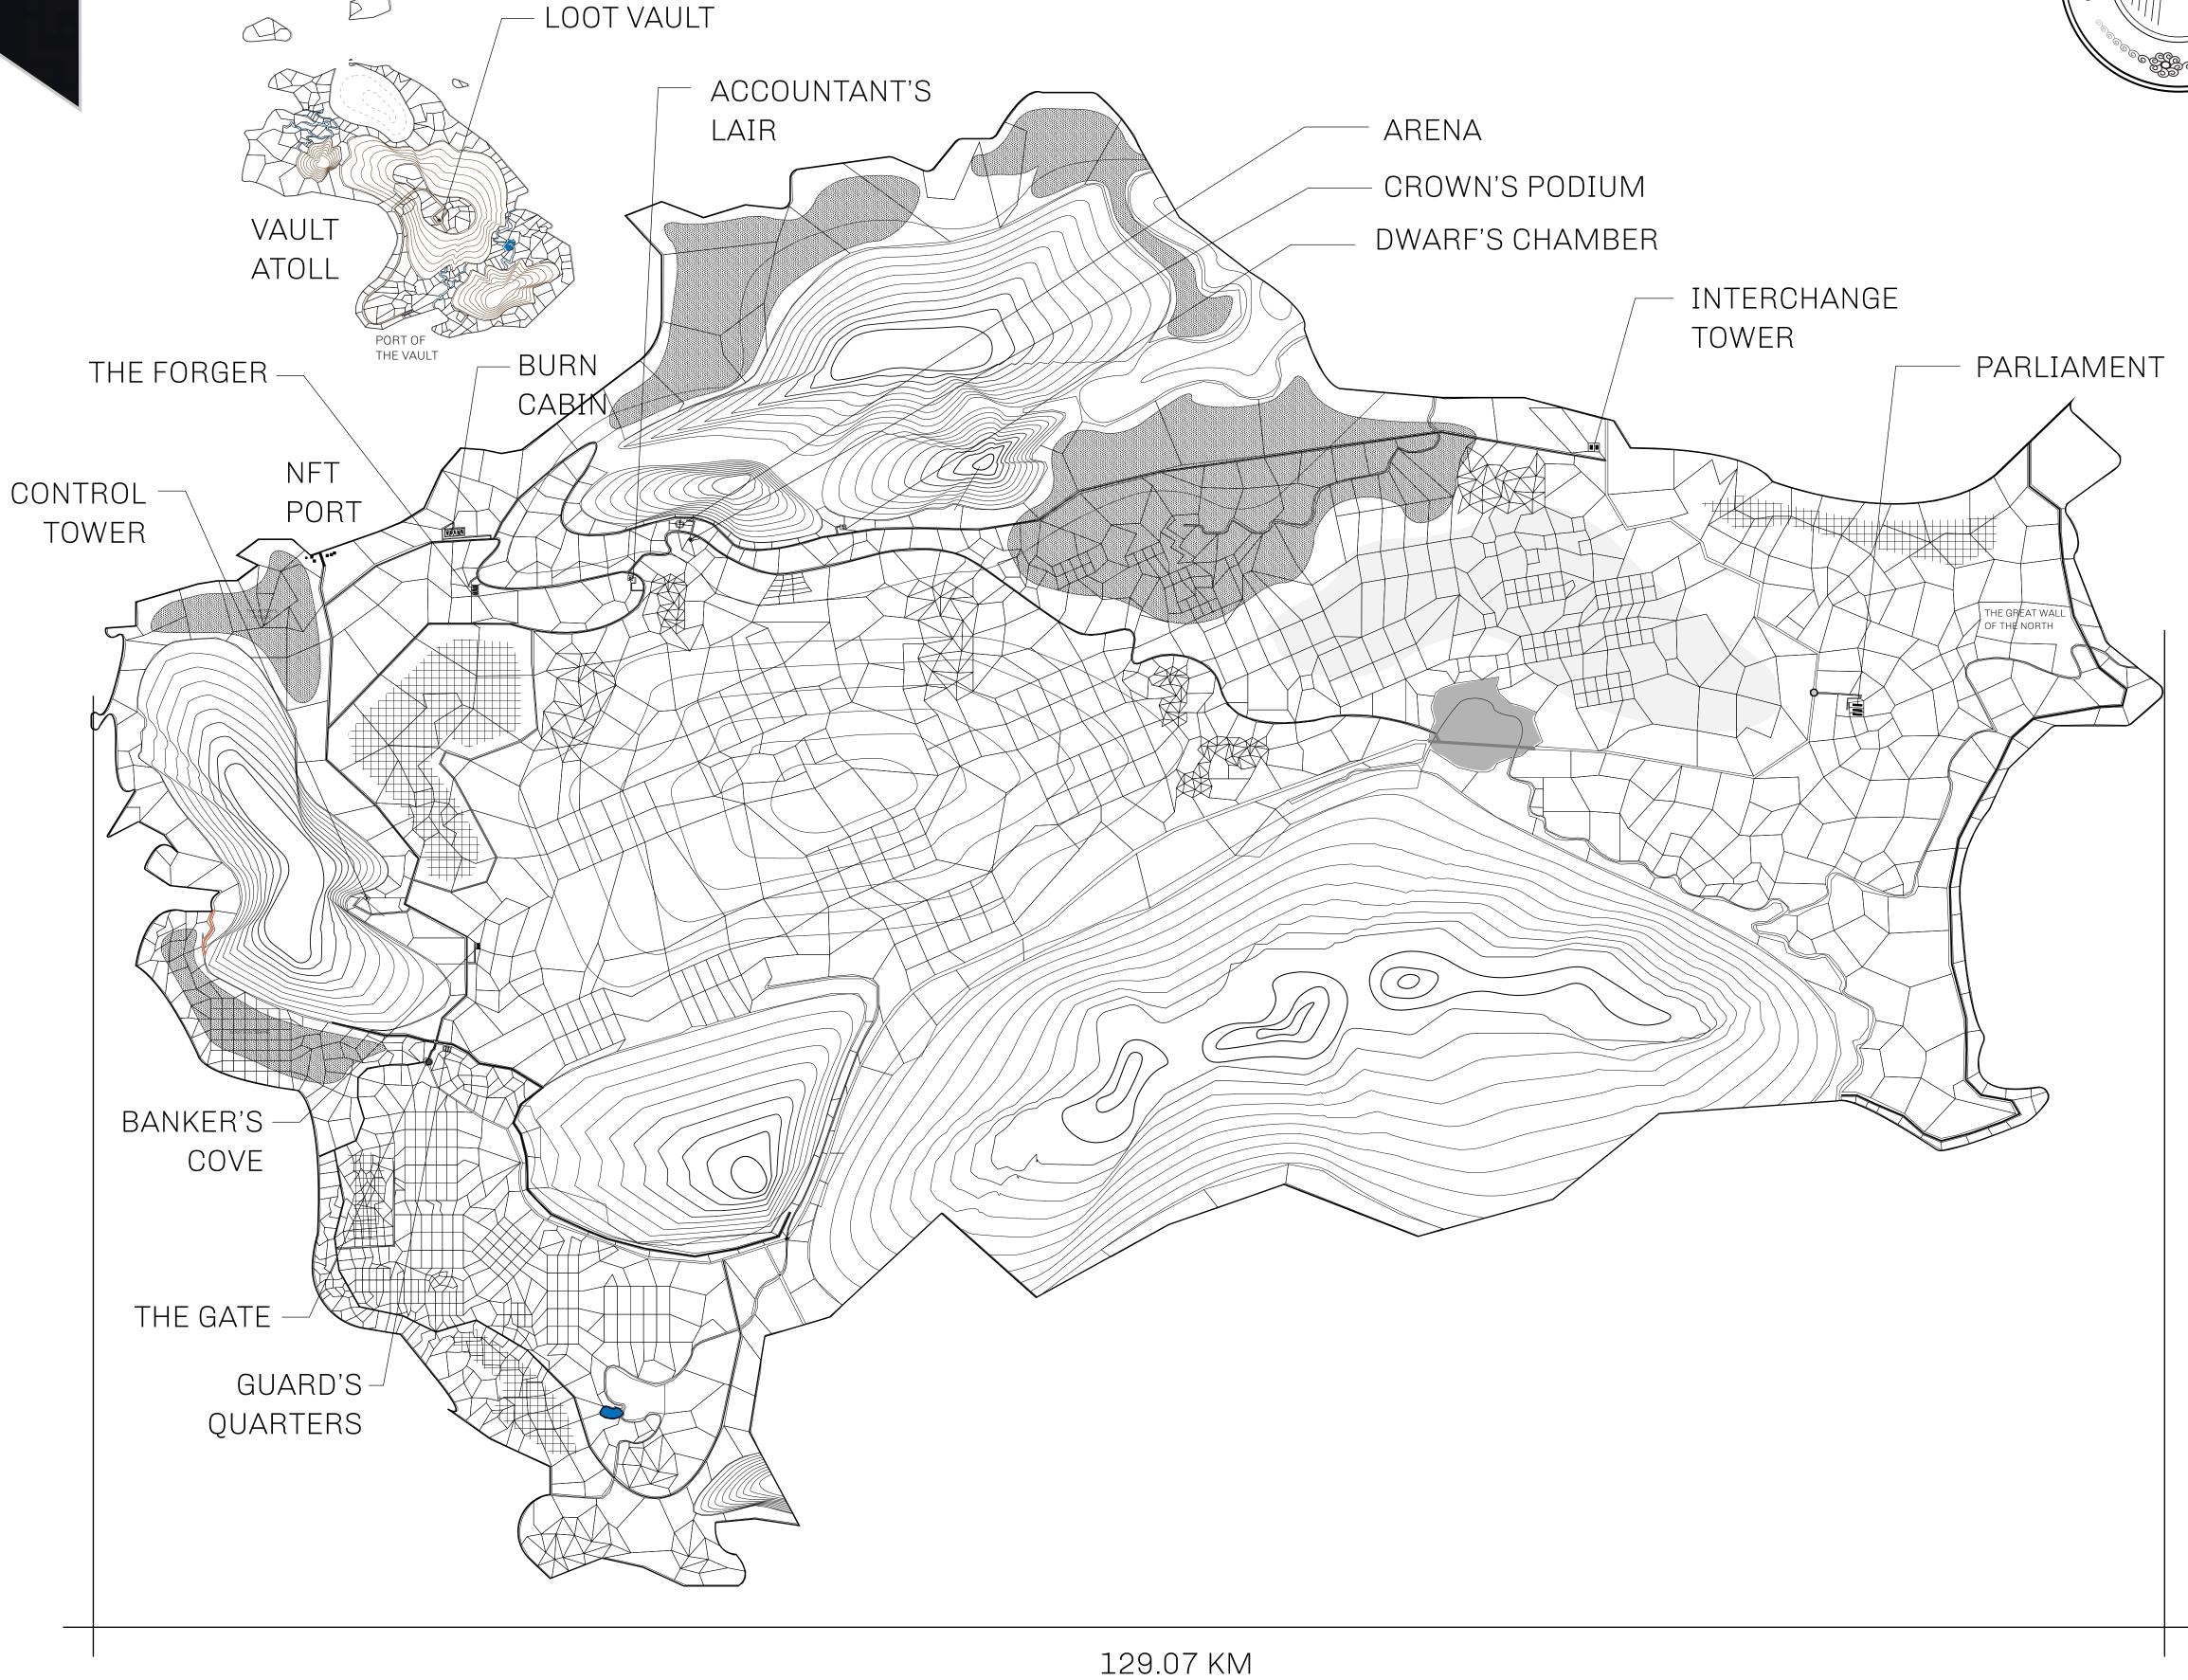

## HER MAJESTY'S GATED WORLD

The largest surface area of all of the realms, the great empire is the most populous country and second only as economic powerhouse to X by SL. Within its borders, the parliament sits, banks issue BUN, LTT, and USDC credits, auctions happen in the arena, NFTs are minted and custodied, in addition to containing other commercial activities. Following the last war, border controls are tight and only persons invited can come in.

## GEOGRAPHY

COASTLINE 462.64 KM (287.47 MILES)

OCEAN, ROYAUME DE SATOSHI, X BY SL & TERRITORIO LTT ST BORDERS

HIGHEST POINT MOUNT ARES +8120 M

LOWEST POINT NFT PORT 0 M

PLOTS 2284 SCALE 1:50000

## H.M. LNFT Land Registry

L0030-160721

TITLE NUMBER

ADMINISTRATIVE AREA

THE GREAT EMPIRE

ISSUED **16 July 2021** 

SCALE **1/50000** 

OWNER ENTITLEMENT