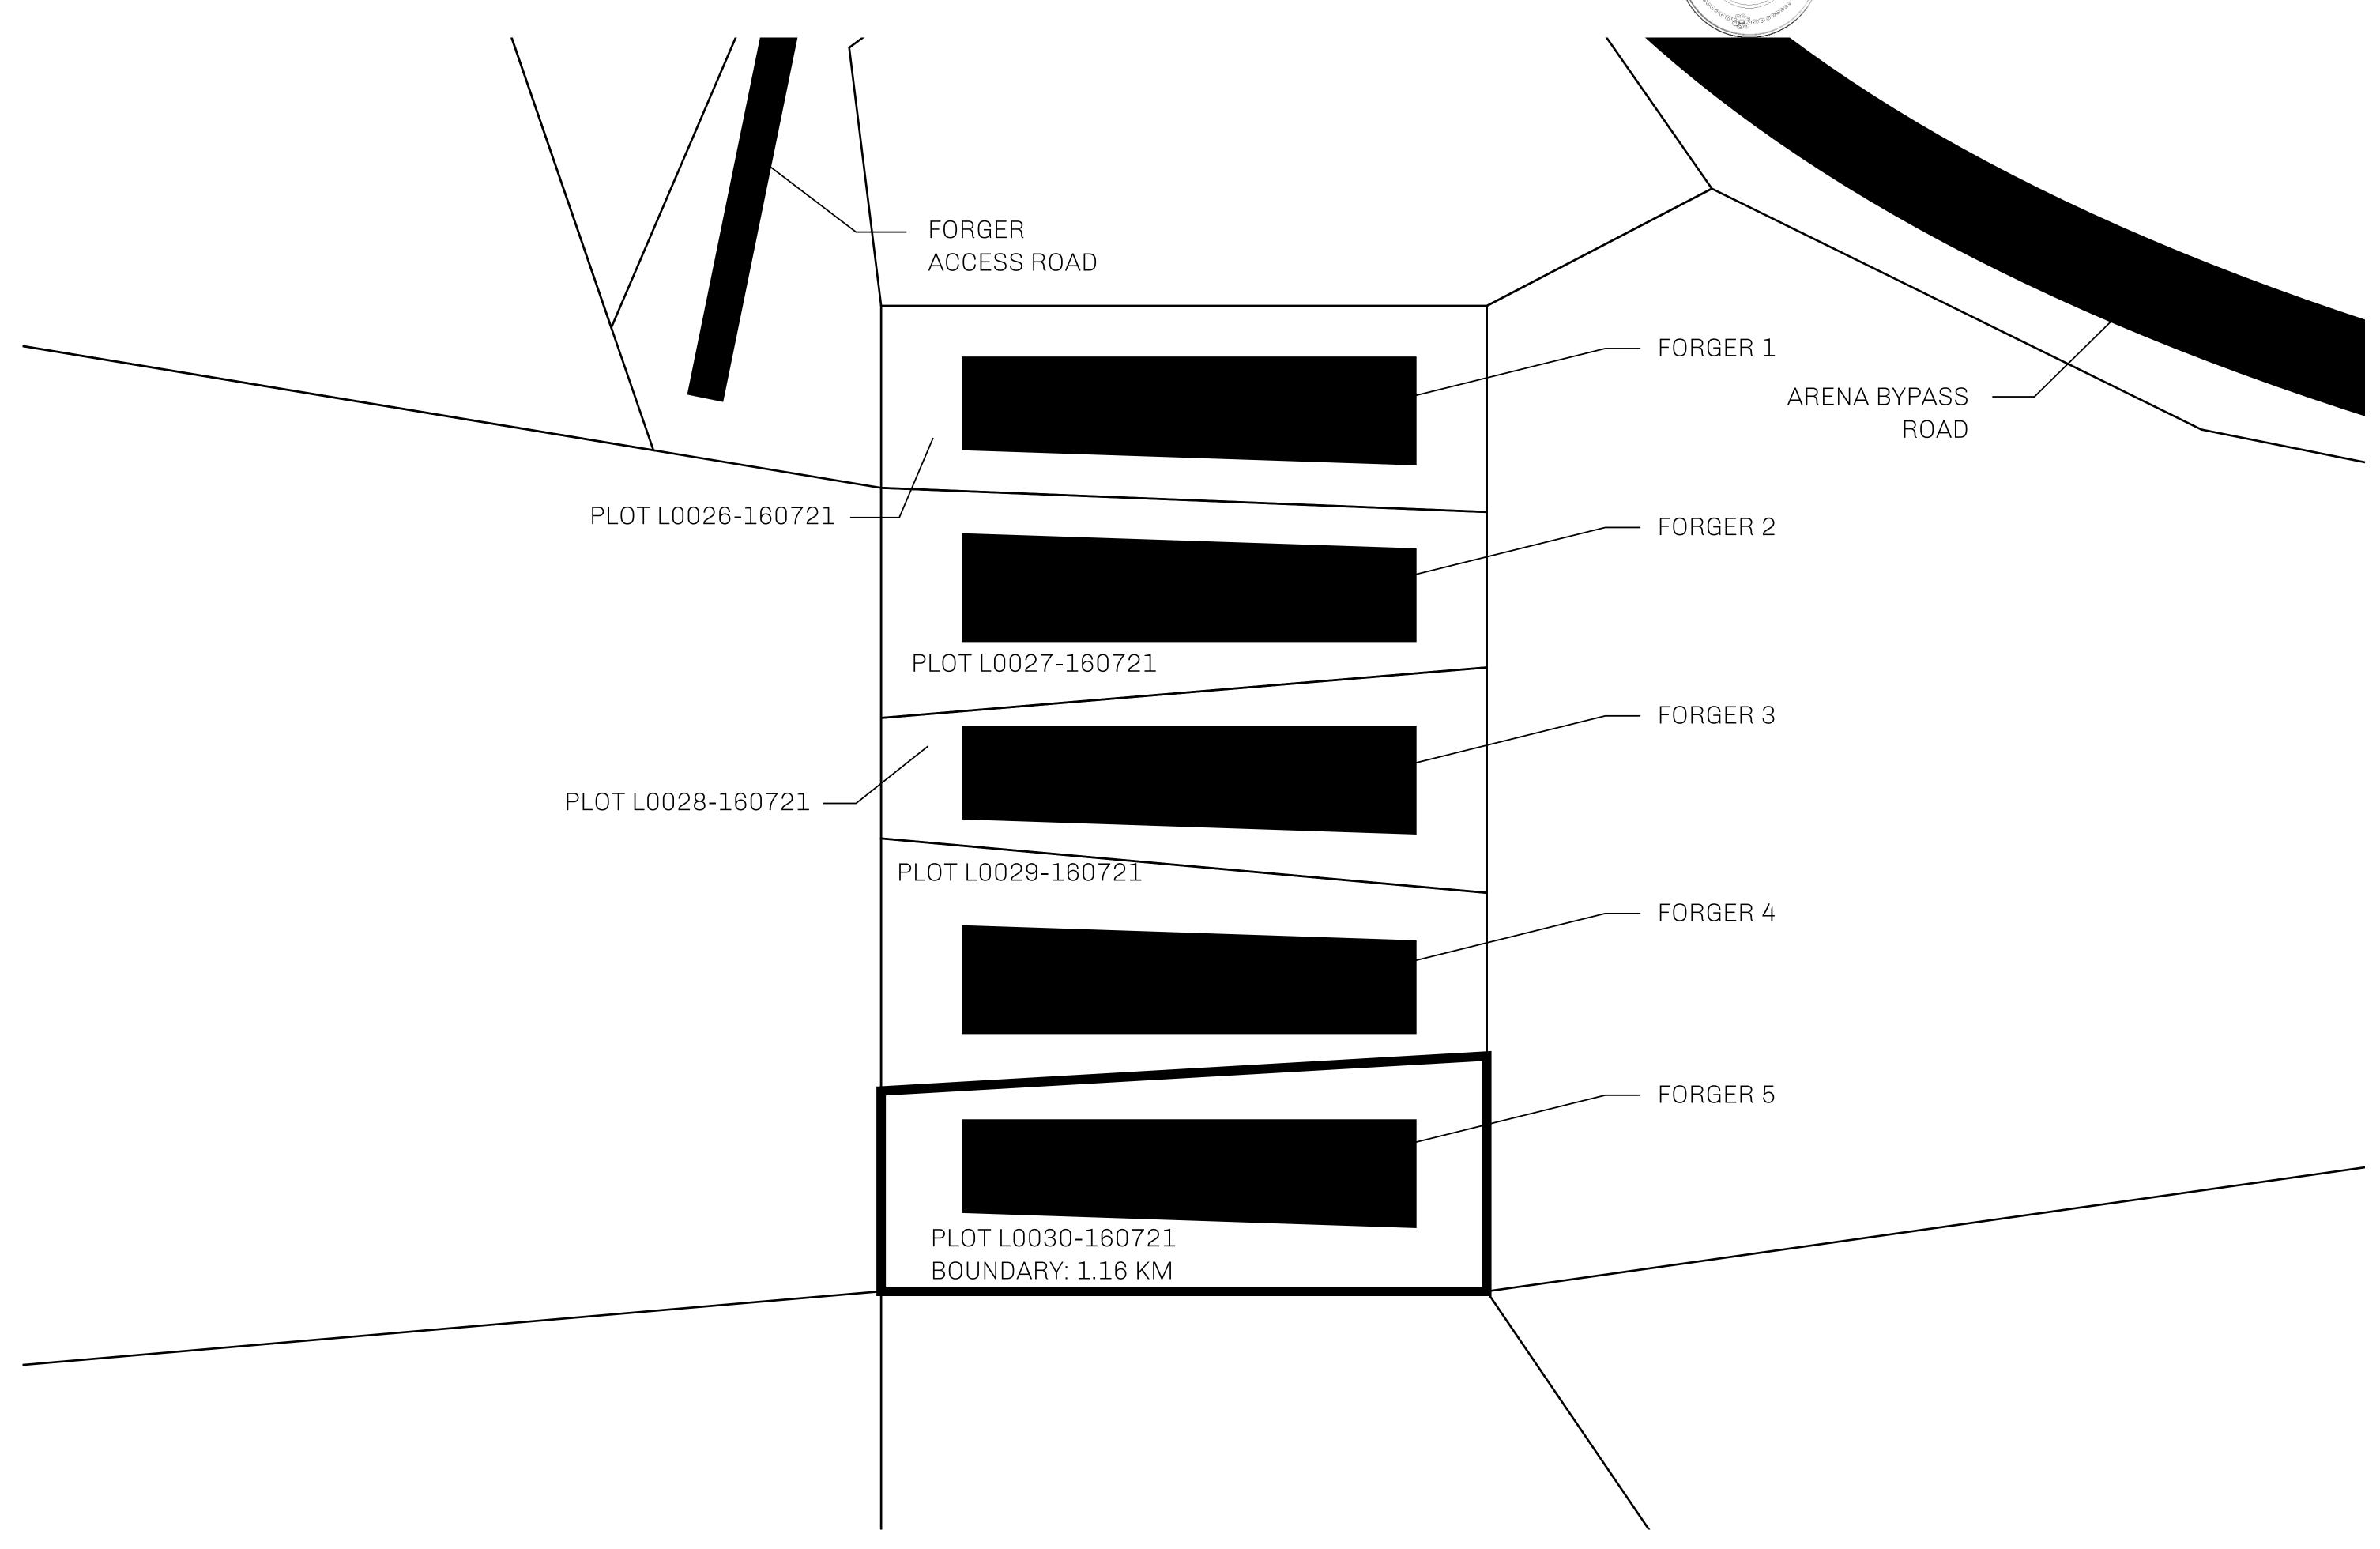

## GEOGRAPHY

COASTLINE 462.64 KM (287.47 MILES)

OCEAN, ROYAUME DE SATOSHI, X BY SL & TERRITORIO LTT ST BORDERS

HIGHEST POINT MOUNT ARES +8120 M

LOWEST POINT NFT PORT 0 M

PLOTS 2284 SCALE 1:50000

## H.M. LNFT Land Registry

L0030-160721

TITLE NUMBER

ADMINISTRATIVE AREA

THE GREAT EMPIRE

ISSUED **16 July 2021** 

SCALE **1/50000** 

OWNER ENTITLEMENT