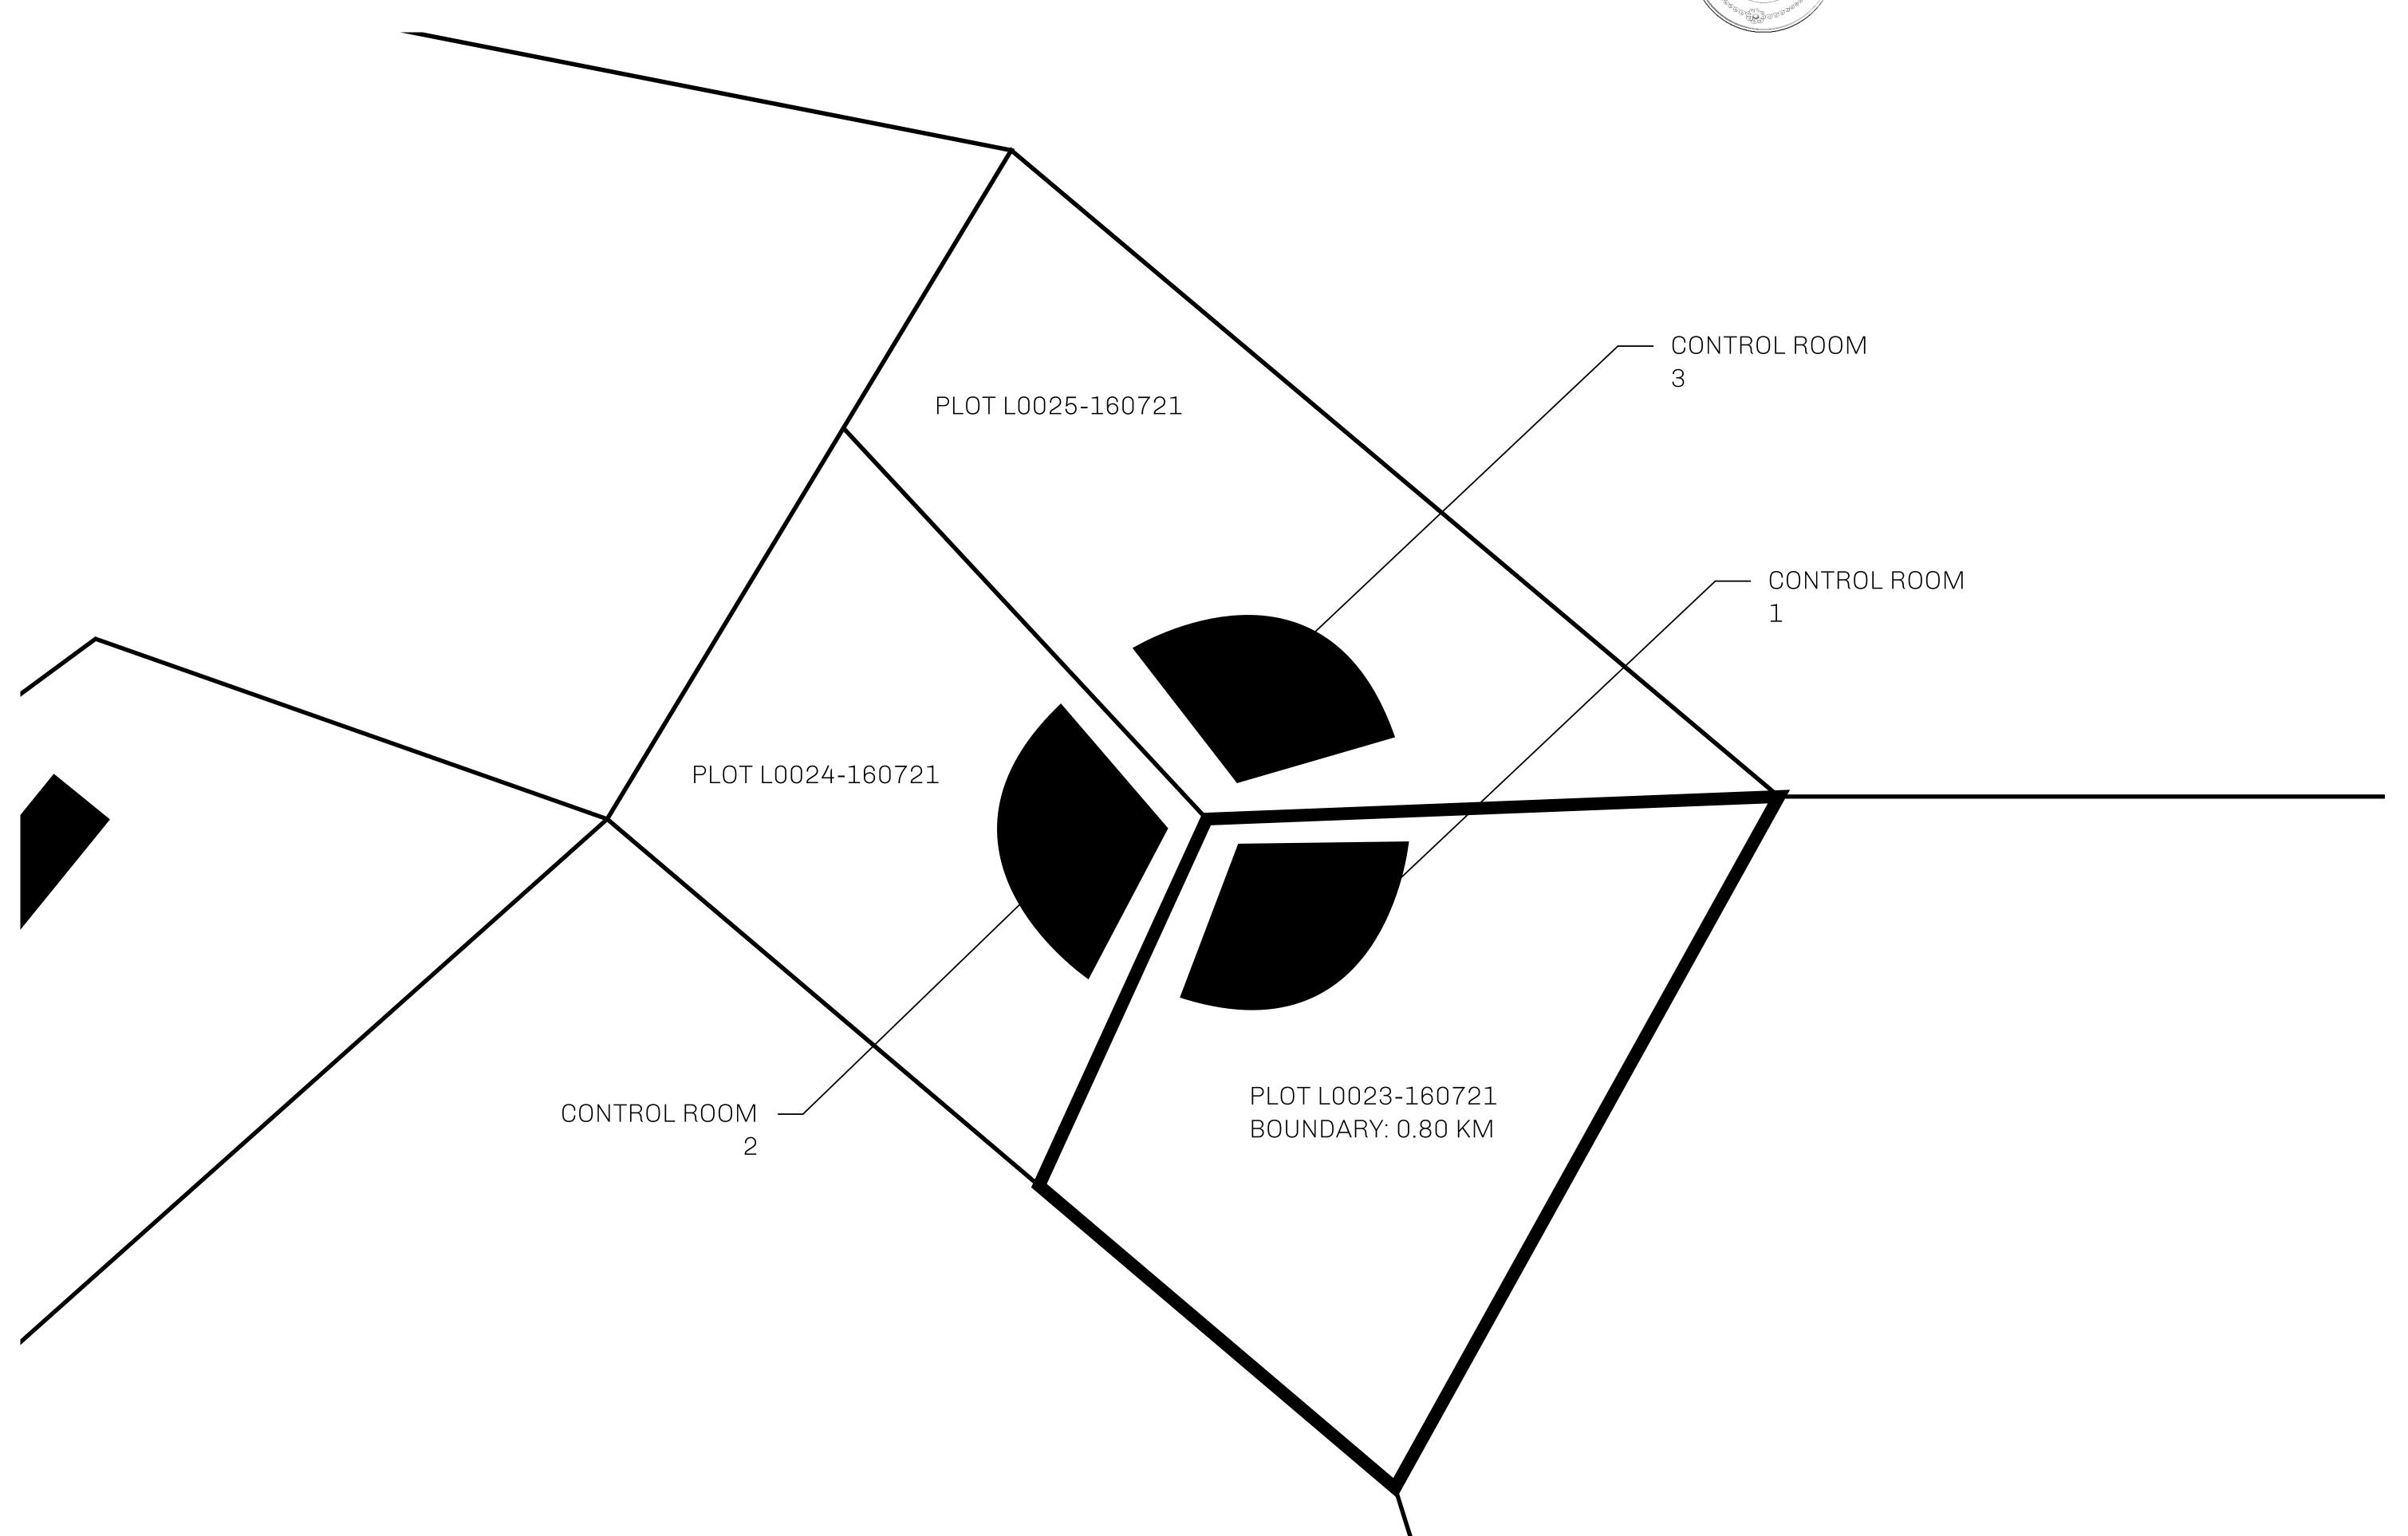

## GEOGRAPHY

COASTLINE 462.64 KM (287.47 MILES)

OCEAN, ROYAUME DE SATOSHI, X BY SL & TERRITORIO LTT ST BORDERS

HIGHEST POINT MOUNT ARES +8120 M

LOWEST POINT NFT PORT 0 M

PLOTS 2284 SCALE 1:50000

## TITLE NUMBER H.M. LNFT Land Registry L0023-160721 ADMINISTRATIVE AREA

THE GREAT EMPIRE

ISSUED **16 July 2021** 

SCALE **1/50000** 

OWNER ENTITLEMENT

Type-B: A share of 3% of all BUN sales based on referral performance; Mint 4 NFT Stories