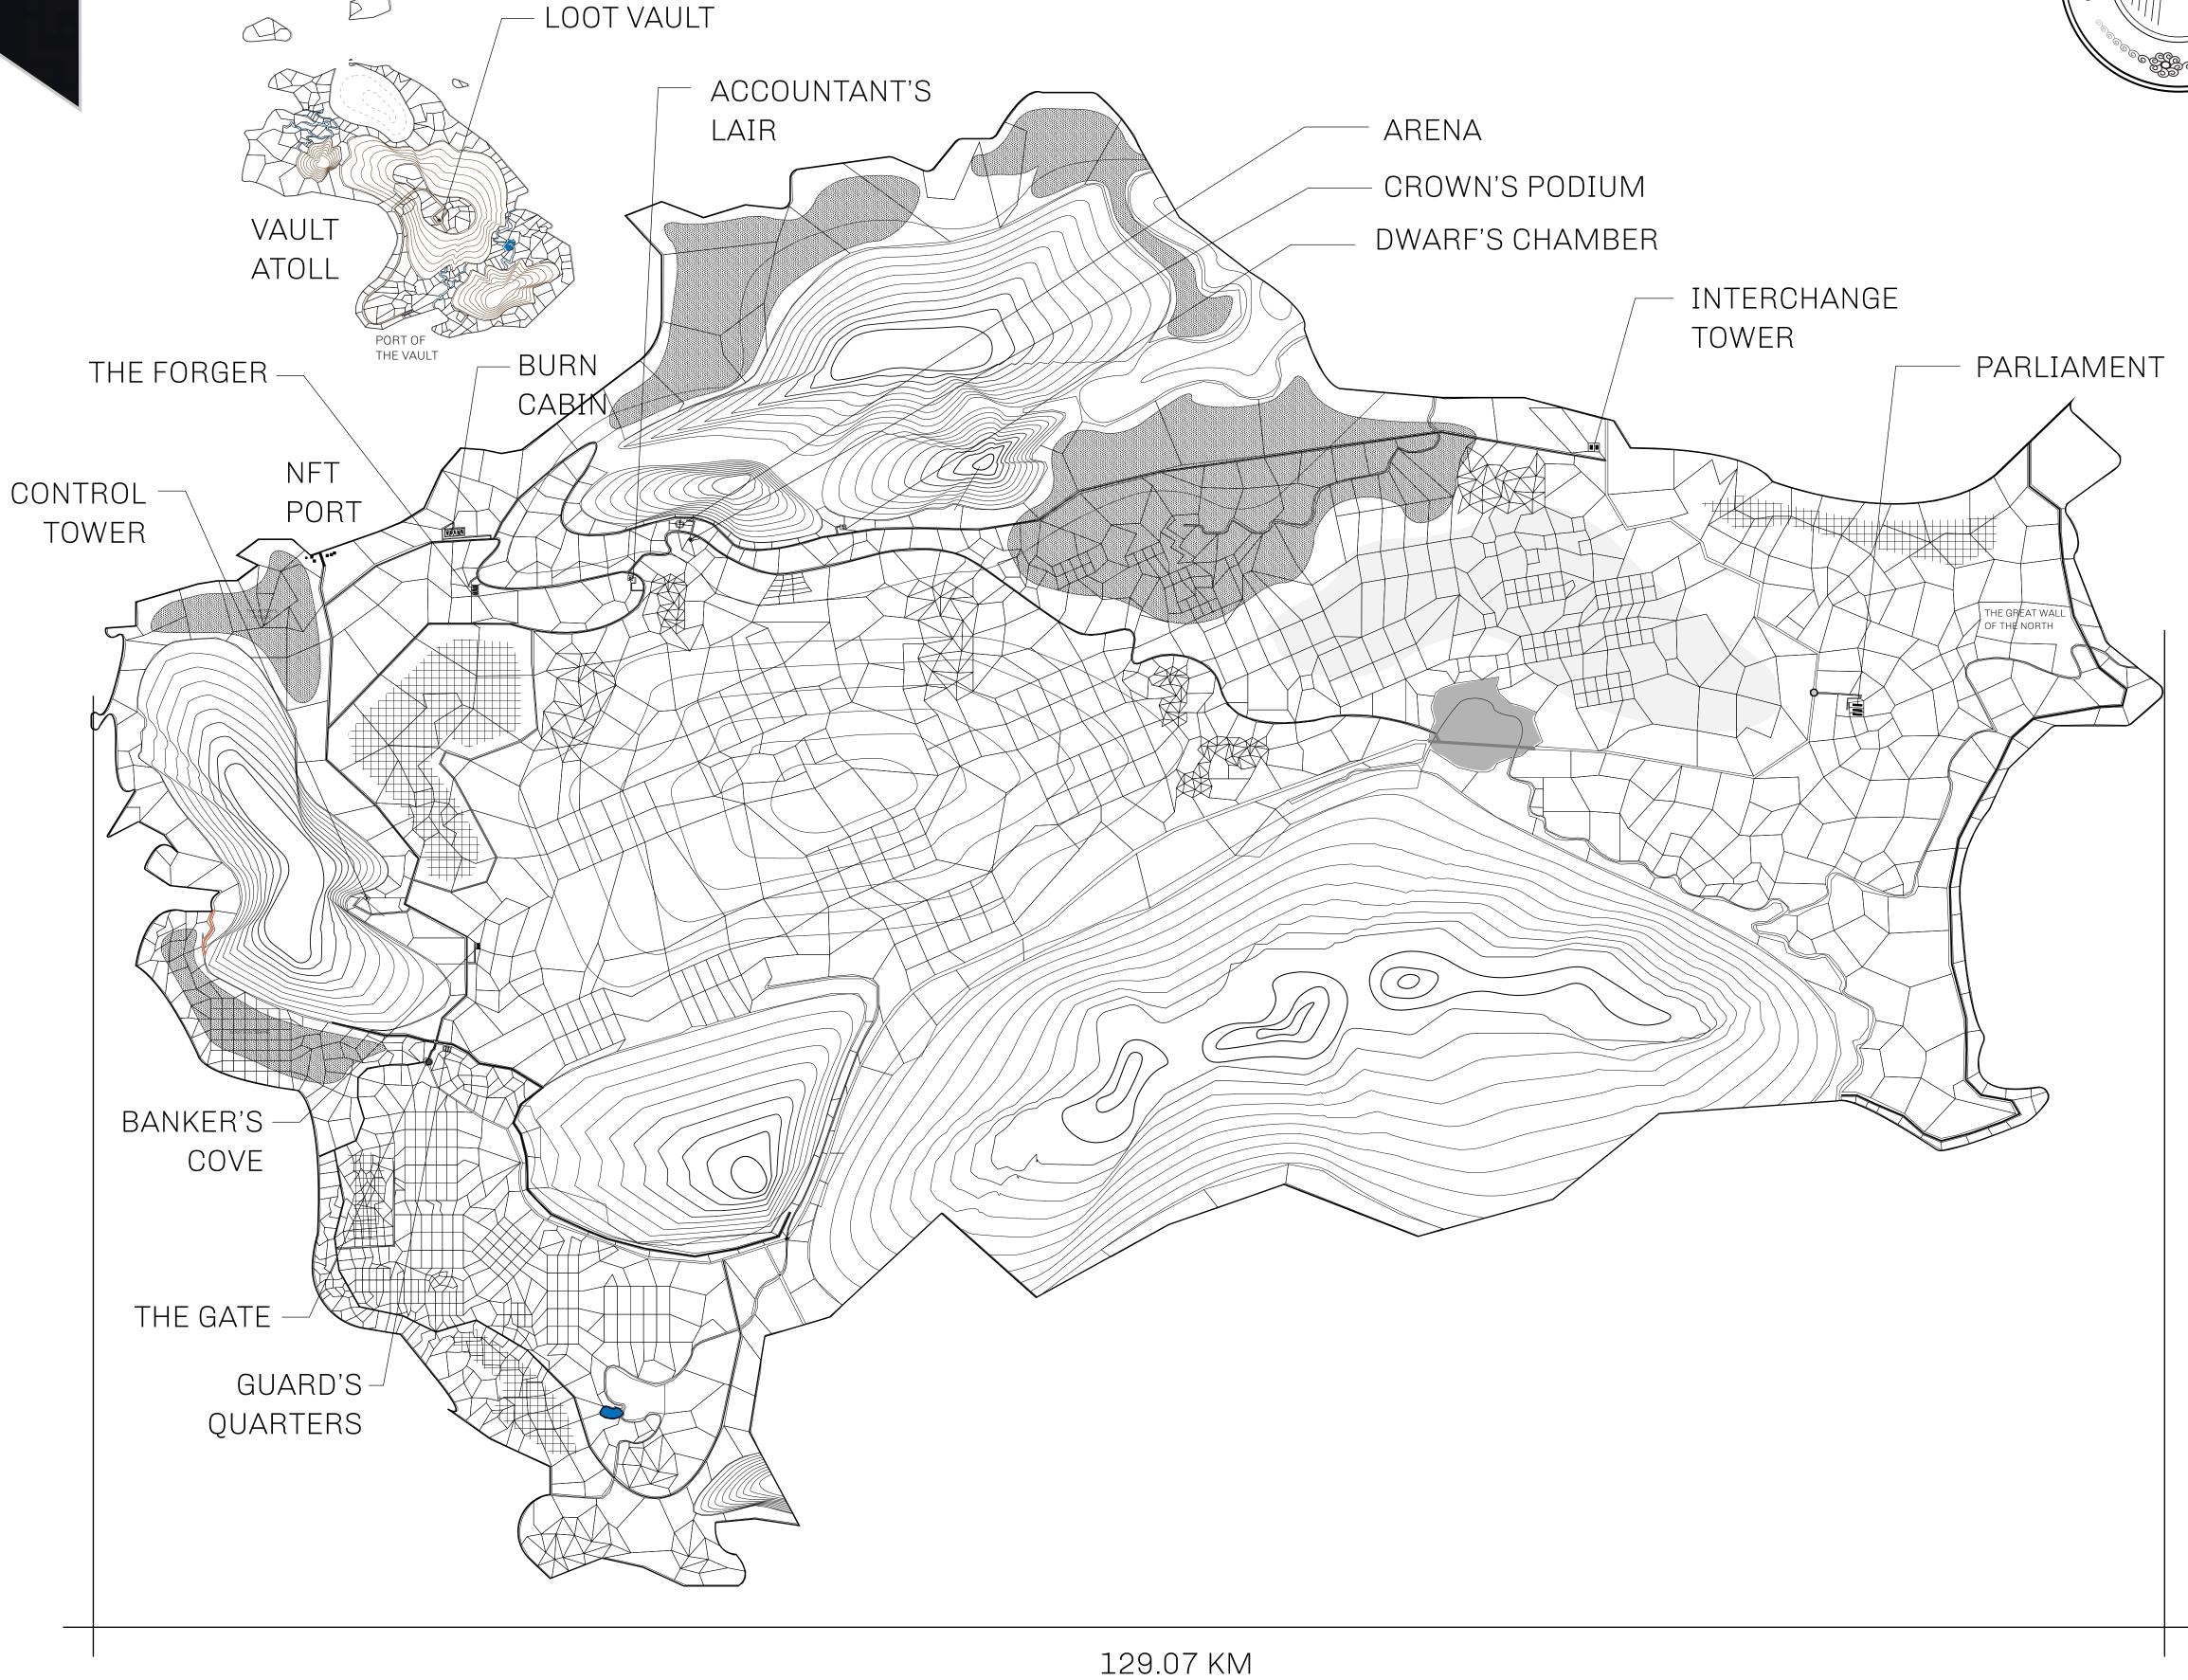

## HER MAJESTY'S GATED WORLD

The largest surface area of all of the realms, the great empire is the most populous country and second only as economic powerhouse to X by SL. Within its borders, the parliament sits, banks issue BUN, LTT, and USDC credits, auctions happen in the arena, NFTs are minted and custodied, in addition to containing other commercial activities. Following the last war, border controls are tight and only persons invited can come in.

## GEOGRAPHY

COASTLINE 462.64 KM (287.47 MILES)

OCEAN, ROYAUME DE SATOSHI, X BY SL & TERRITORIO LTT ST BORDERS

HIGHEST POINT MOUNT ARES +8120 M

LOWEST POINT NFT PORT 0 M

PLOTS 2284 SCALE 1:50000

## TITLE NUMBER H.M. LNFT Land Registry L0023-160721 ADMINISTRATIVE AREA

THE GREAT EMPIRE

ISSUED **16 July 2021** 

SCALE **1/50000** 

OWNER ENTITLEMENT

Type-B: A share of 3% of all BUN sales based on referral performance; Mint 4 NFT Stories