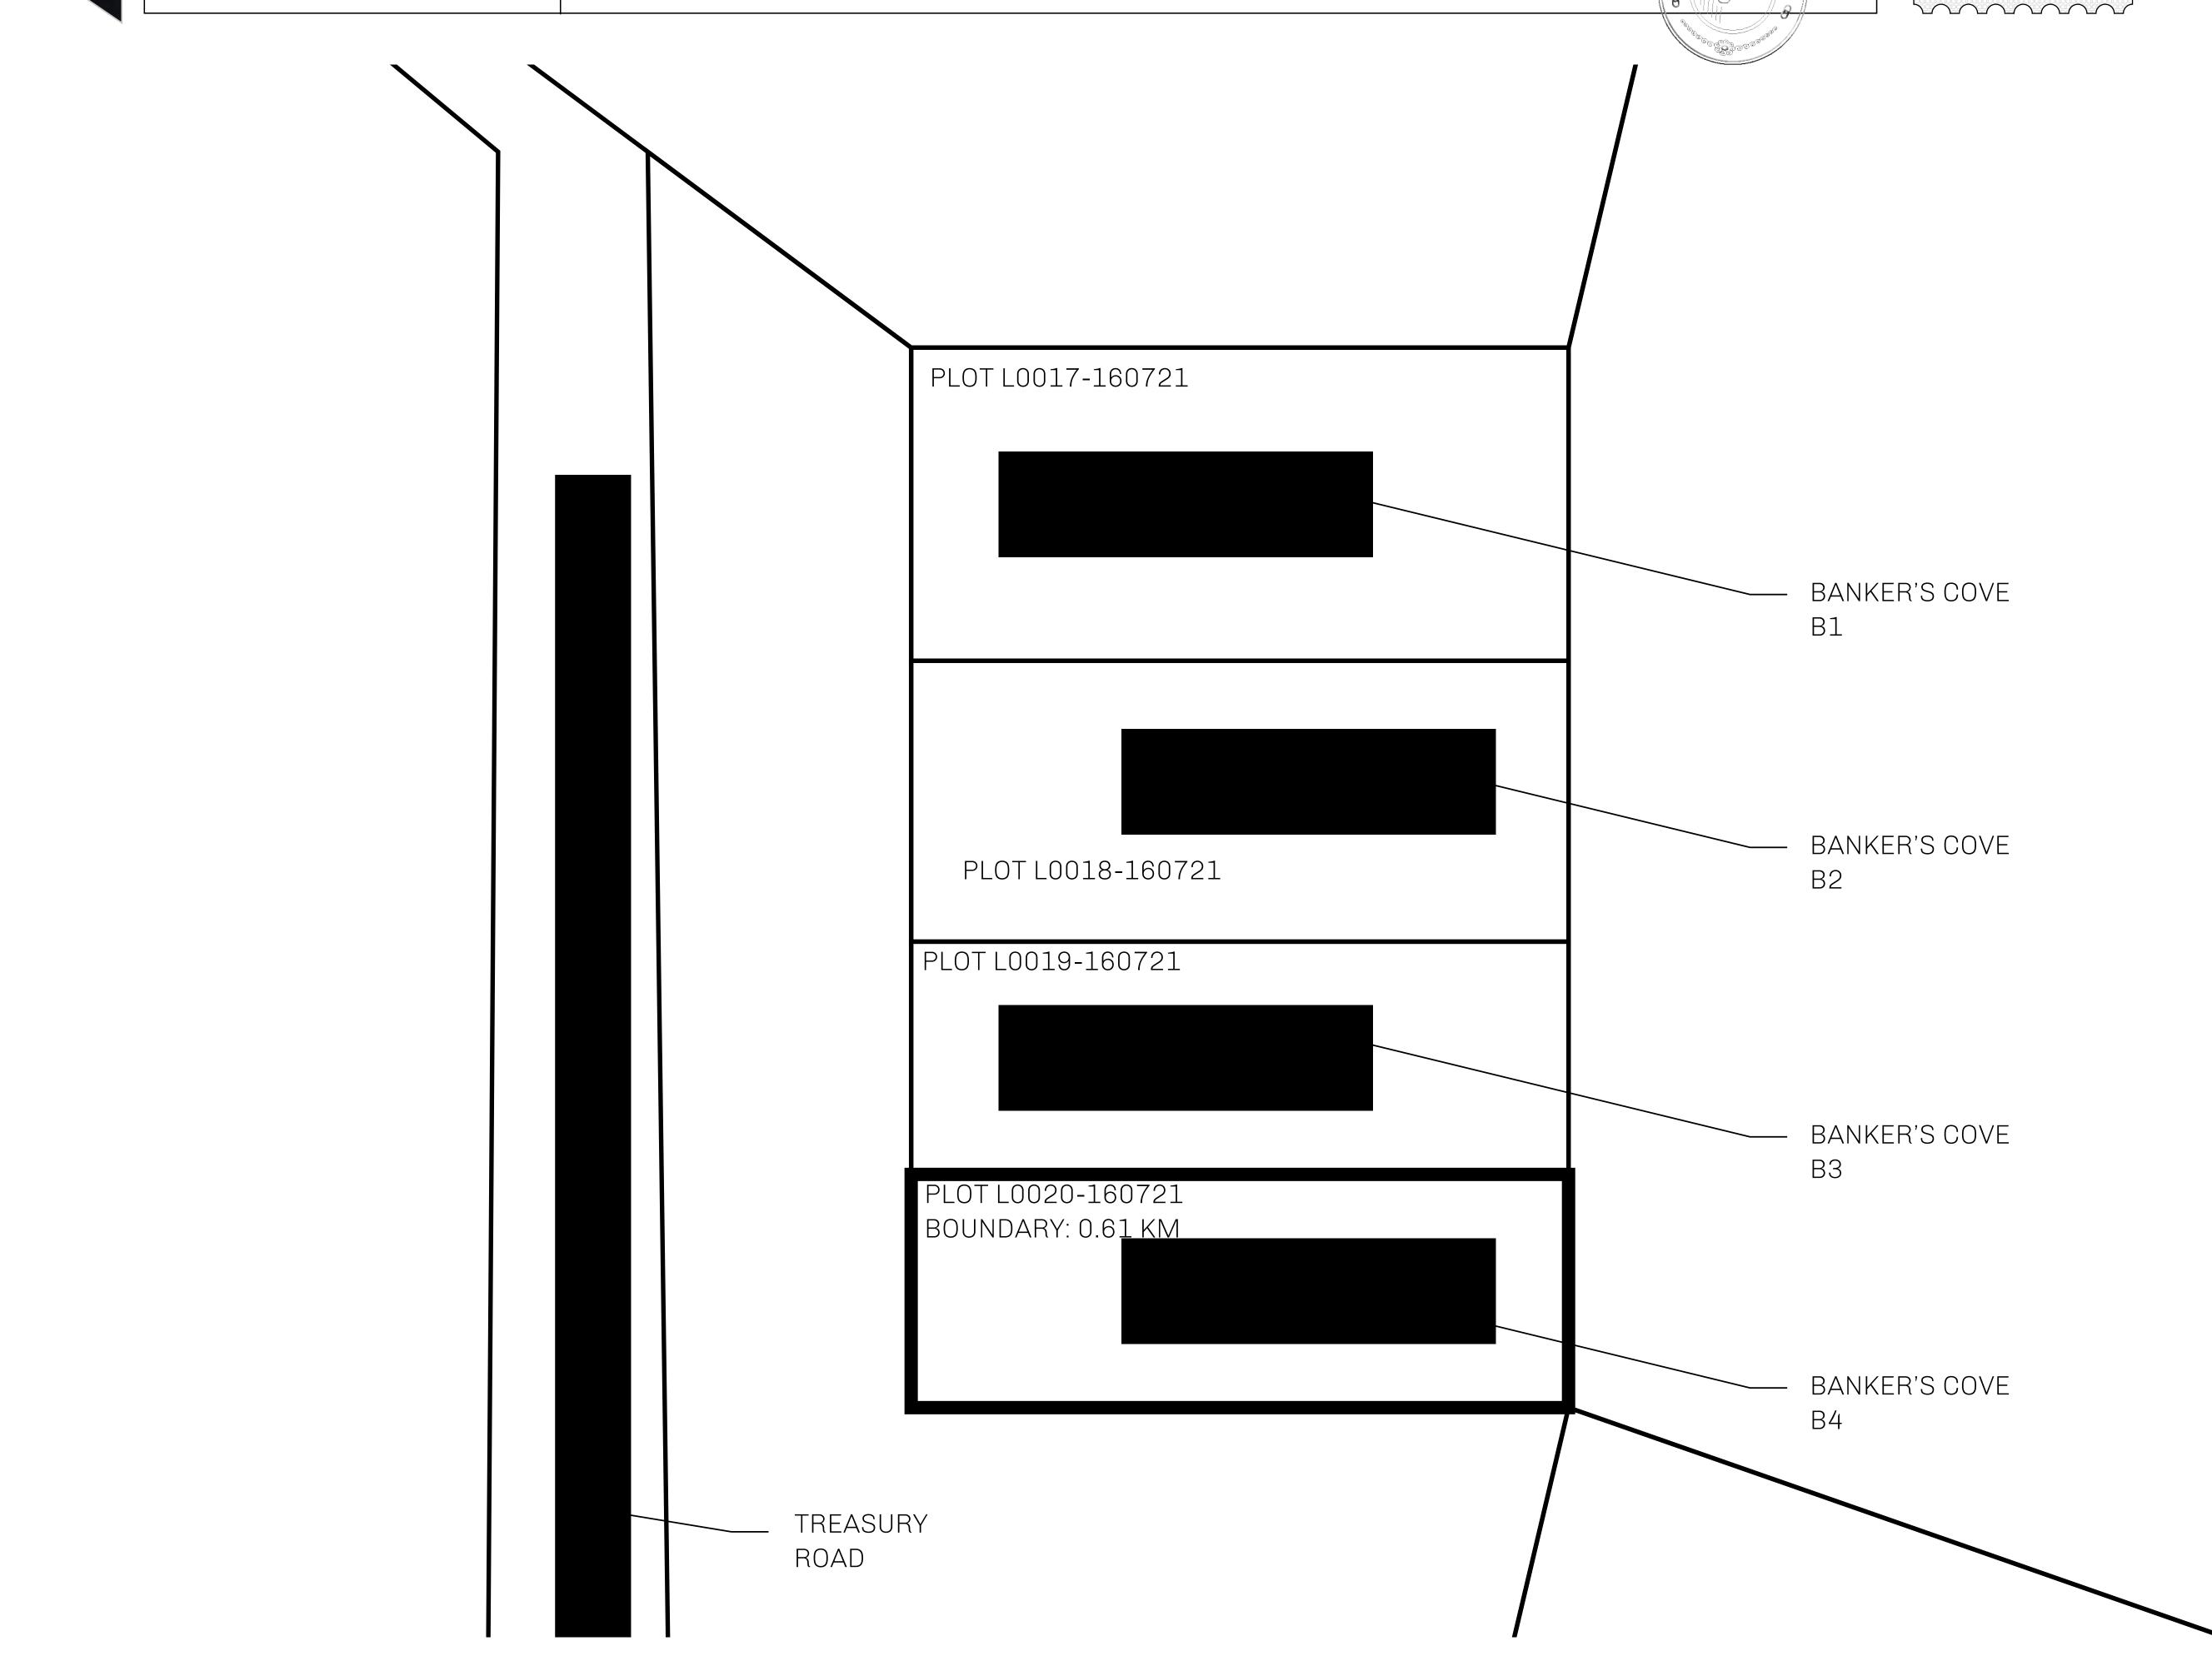

## GEOGRAPHY

COASTLINE 462.64 KM (287.47 MILES)

OCEAN, ROYAUME DE SATOSHI, X BY SL & TERRITORIO LTT ST BORDERS

HIGHEST POINT MOUNT ARES +8120 M

LOWEST POINT NFT PORT 0 M

PLOTS 2284 SCALE 1:50000

## H.M. LNFT Land Registry ADMINISTRATIVE AREA THE GREAT EMPIRE ISSUED 16 July 2021 OWNER ENTITLEMENT Type-B: A share of 3% of all BUN sales based on referral performance; Mint 4 NFT Stories