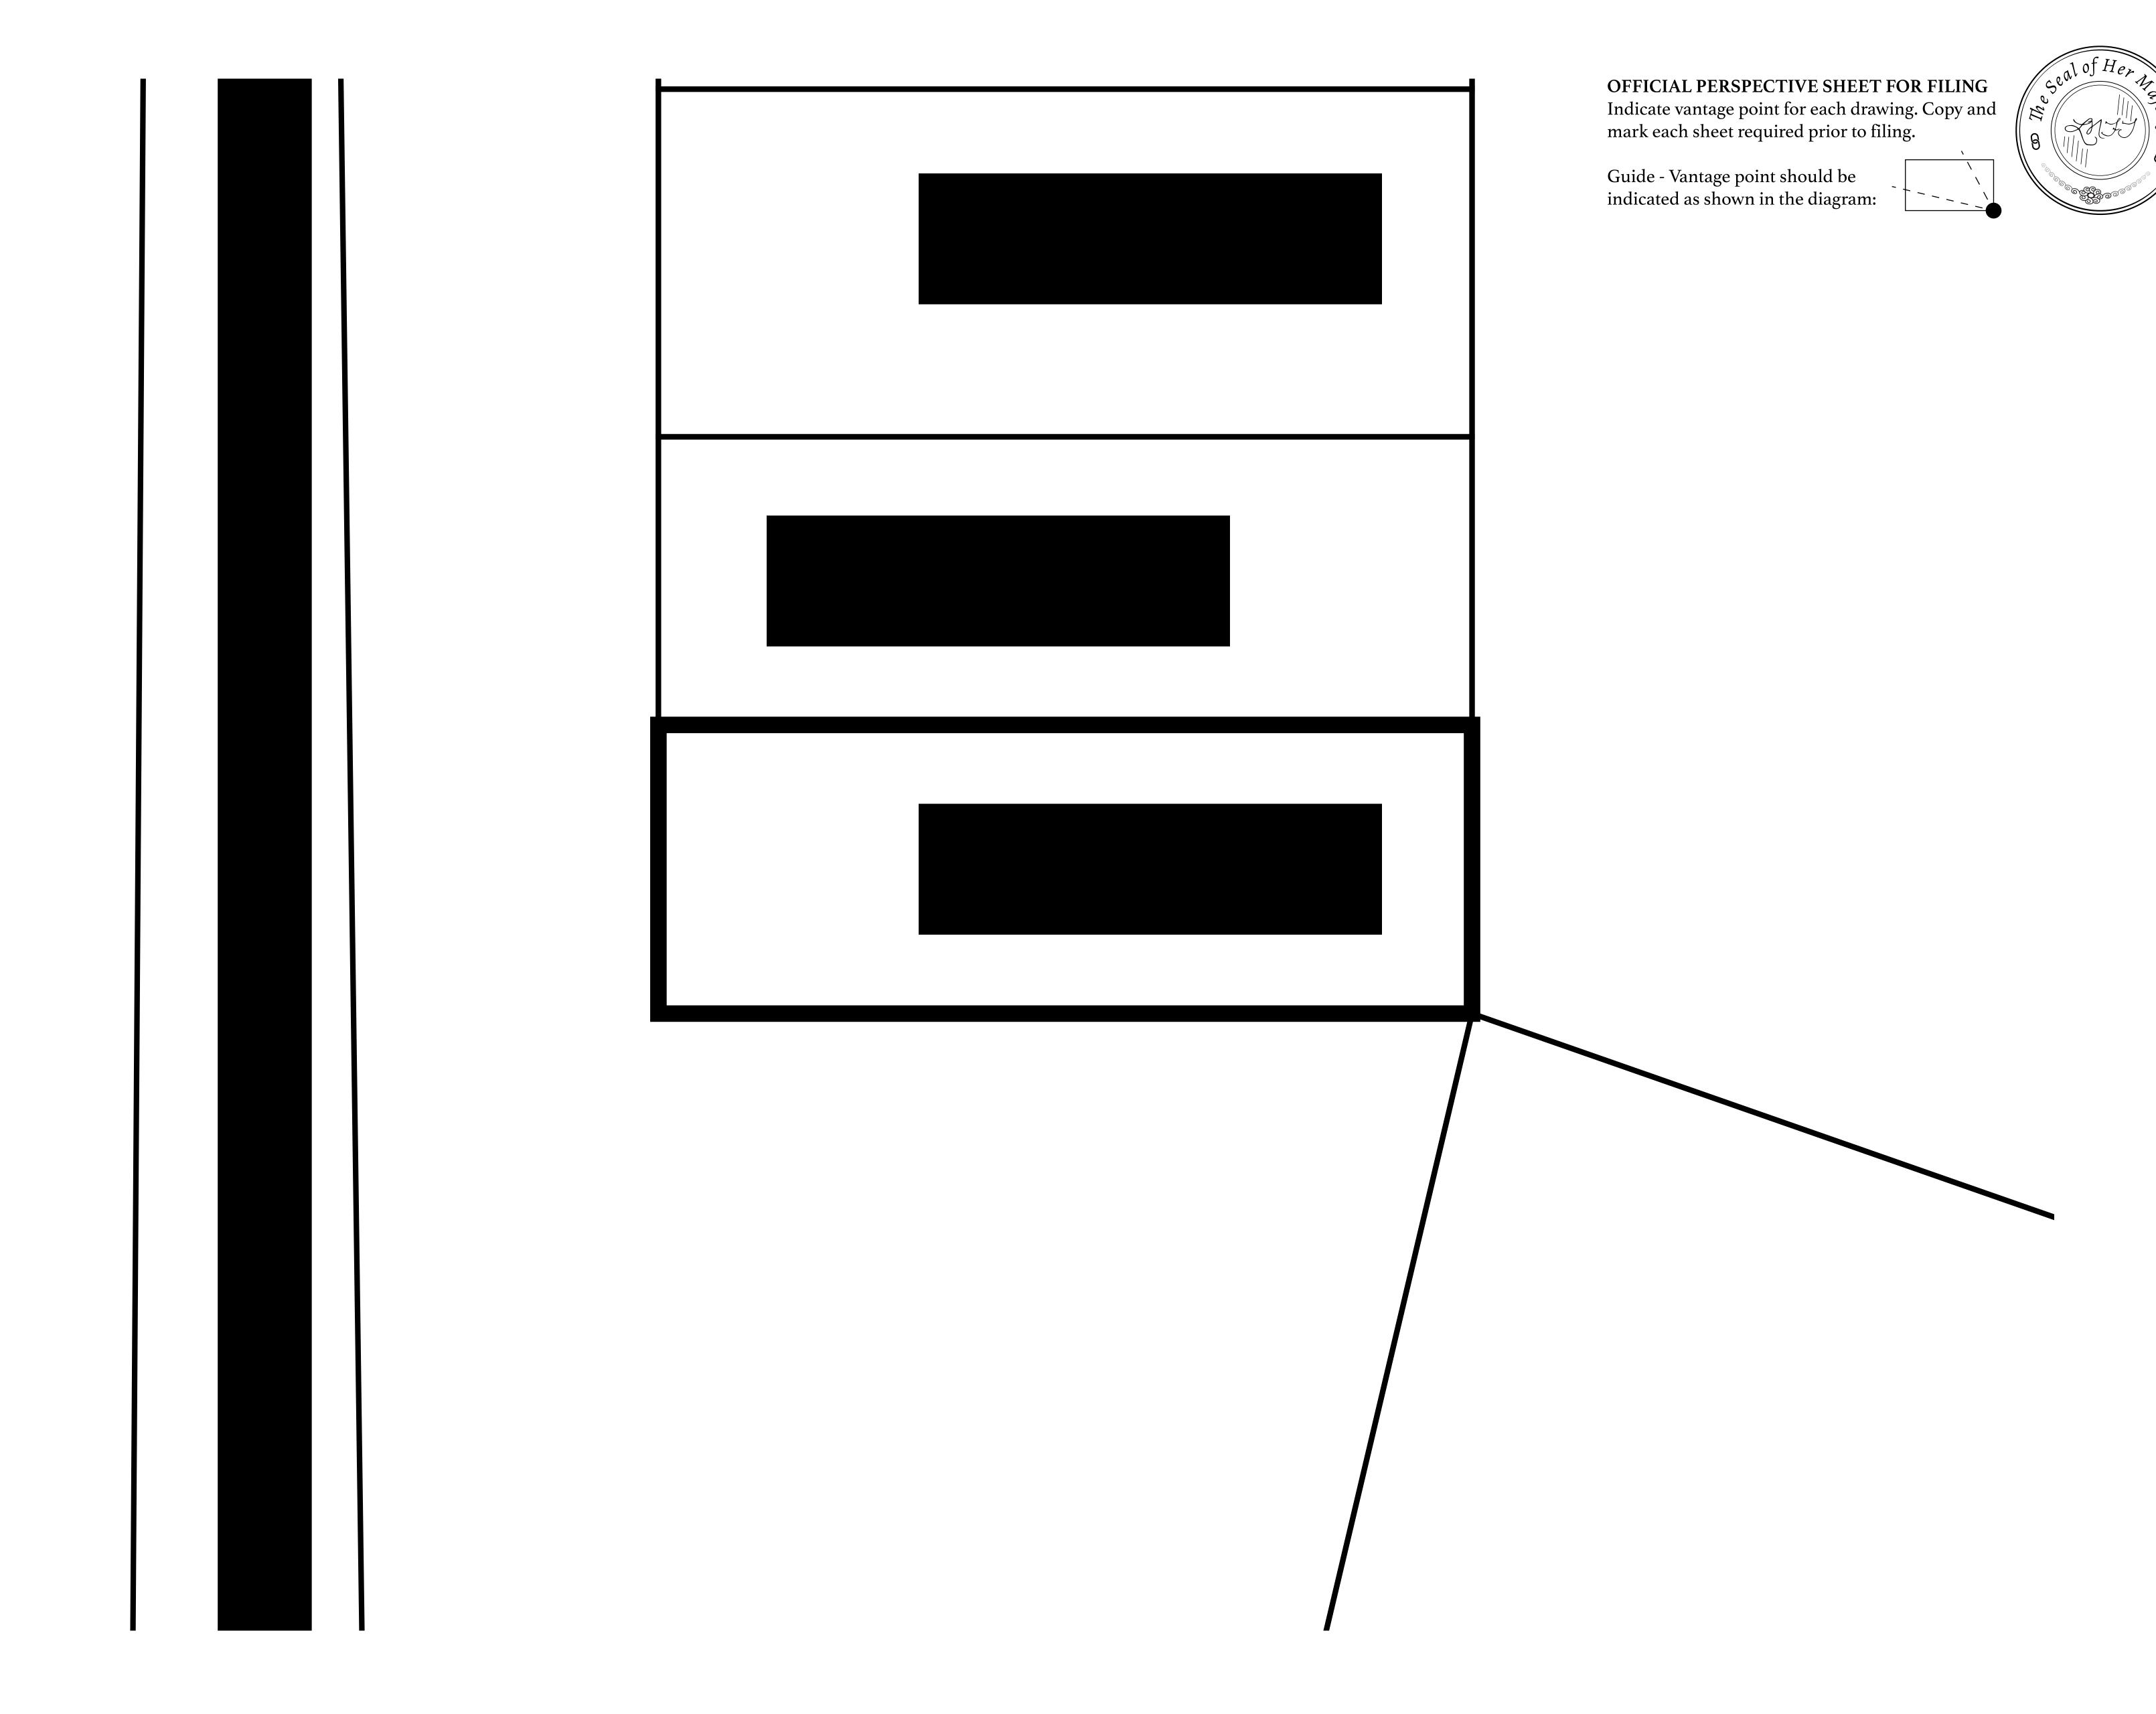

## GEOGRAPHY

COASTLINE 462.64 KM (287.47 MILES)

OCEAN, ROYAUME DE SATOSHI, X BY SL & TERRITORIO LTT ST BORDERS

HIGHEST POINT MOUNT ARES +8120 M

LOWEST POINT NFT PORT 0 M

PLOTS 2284 SCALE 1:50000

## H.M. LNFT Land Registry ADMINISTRATIVE AREA THE GREAT EMPIRE ISSUED 16 July 2021 OWNER ENTITLEMENT Type-B: A share of 3% of all BUN sales based on referral performance; Mint 4 NFT Stories