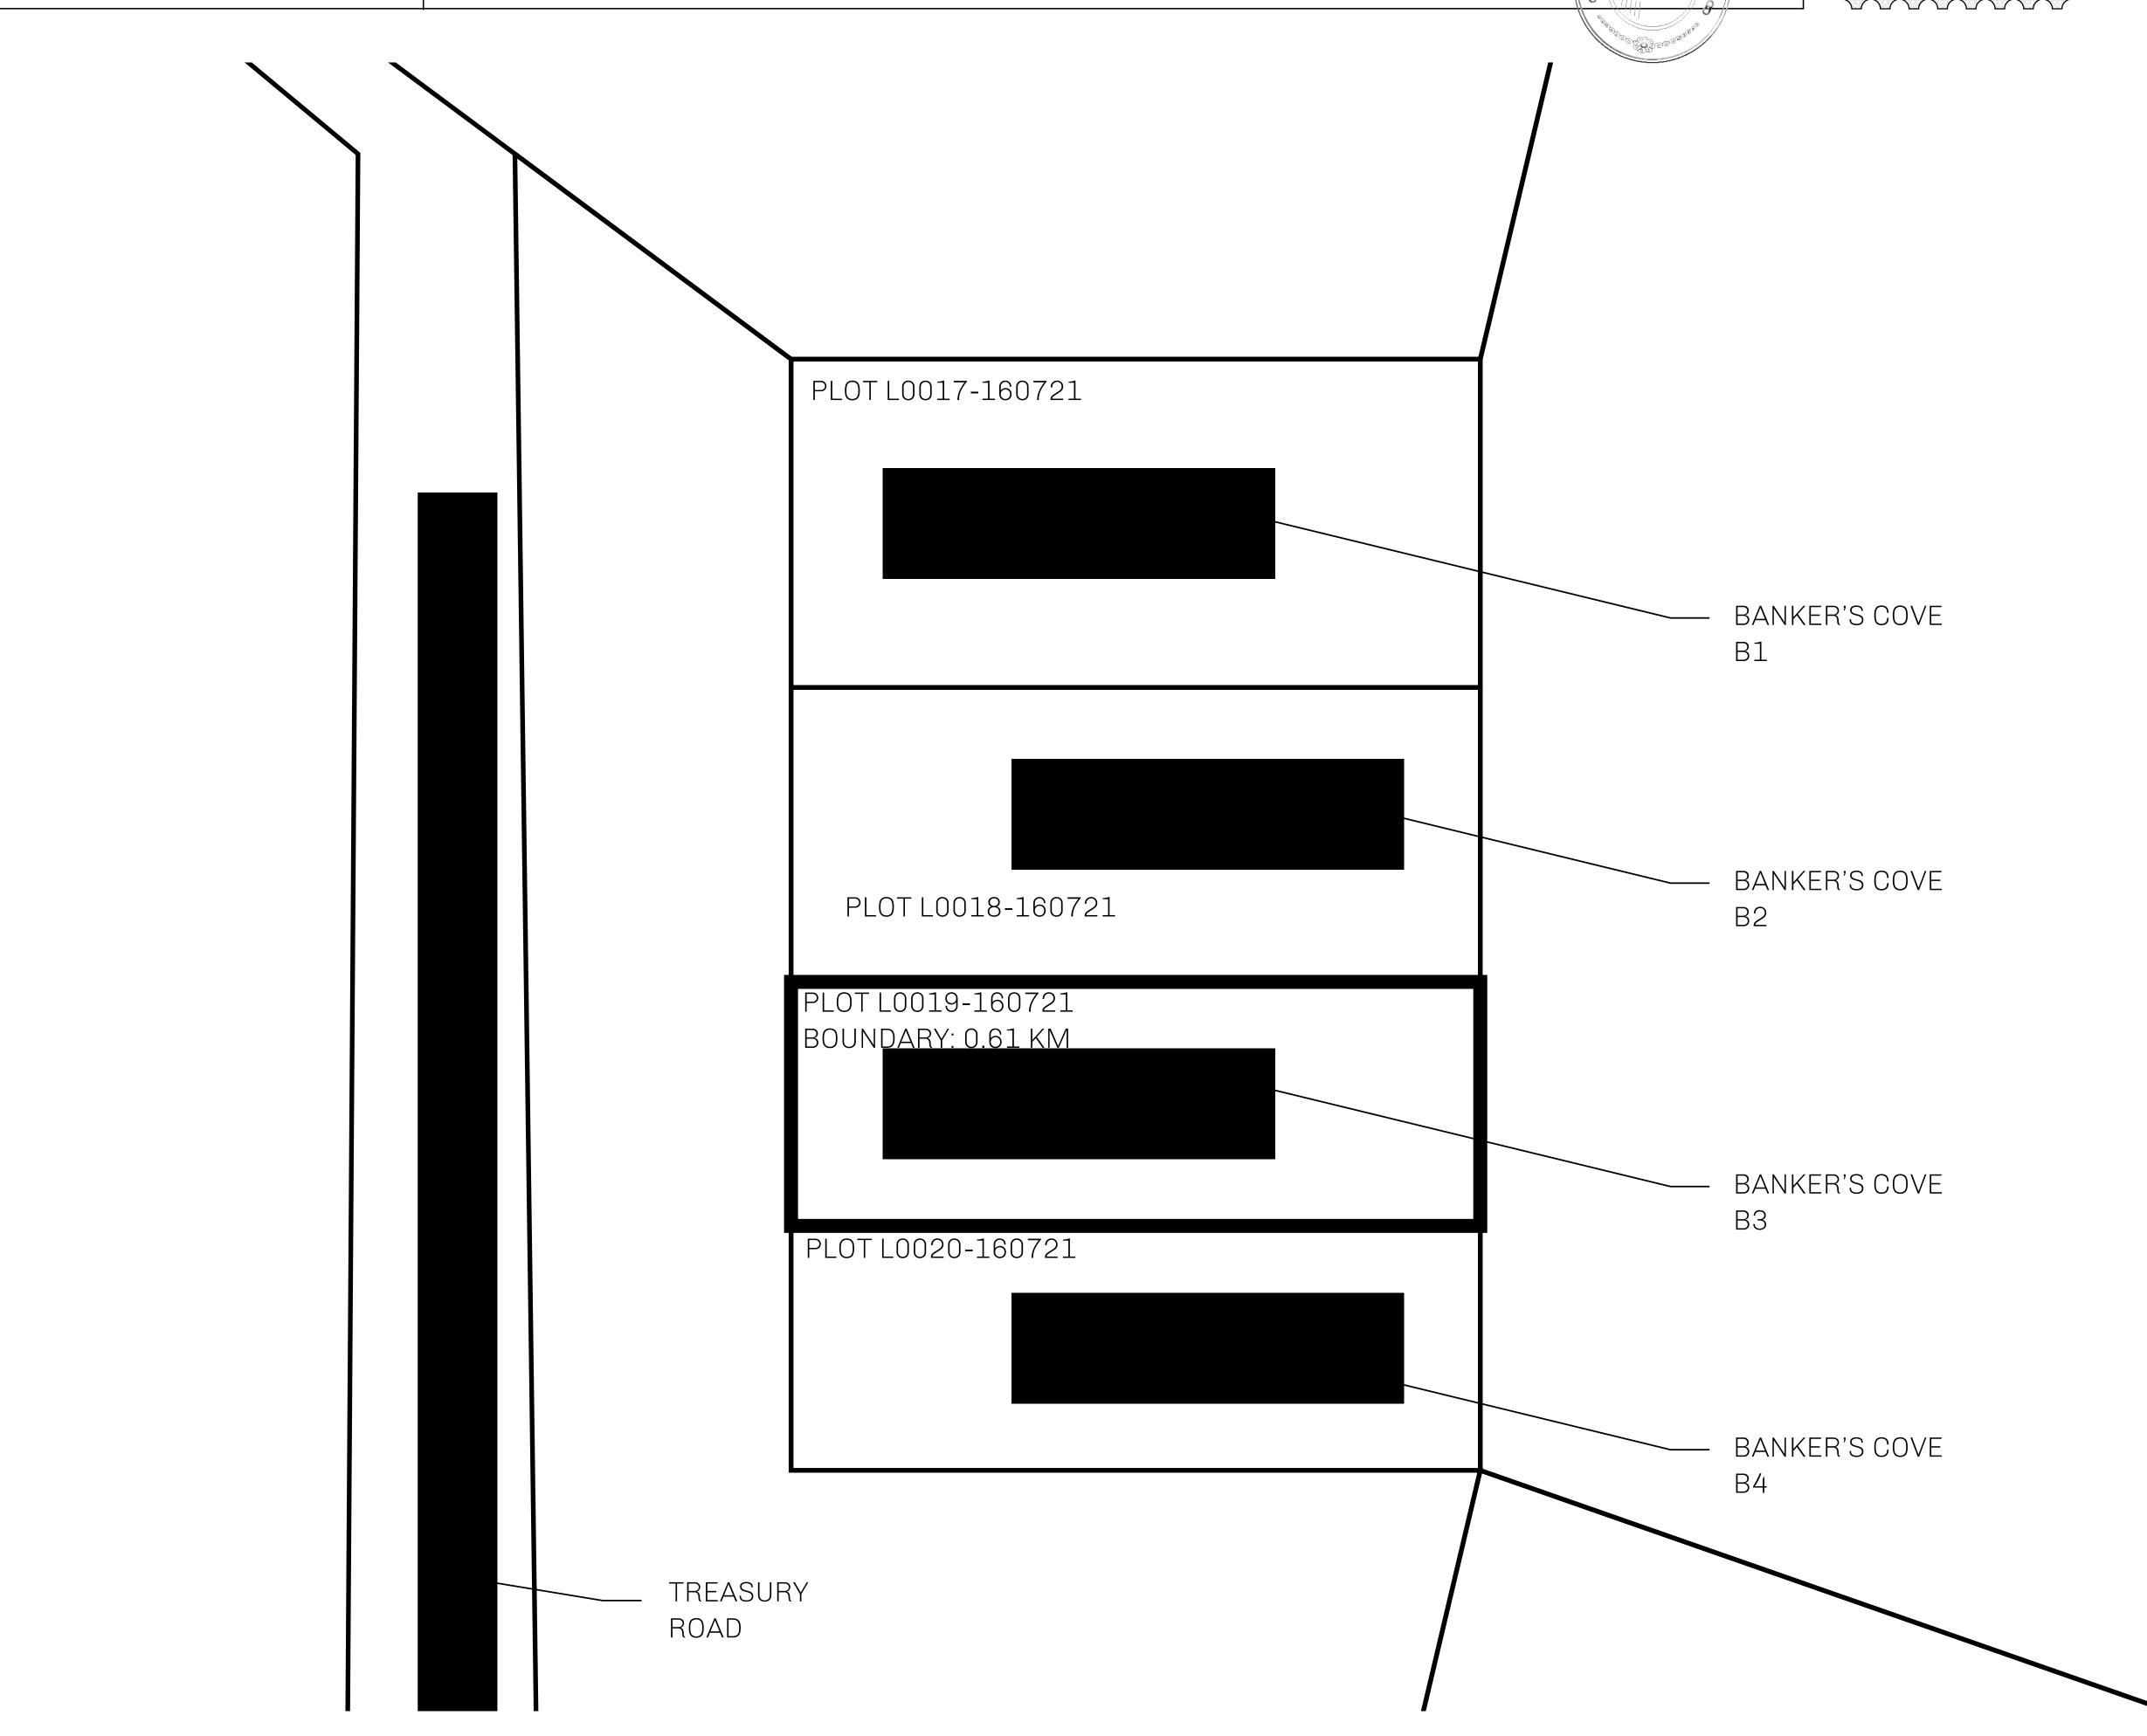

## GEOGRAPHY

COASTLINE 462.64 KM (287.47 MILES)

OCEAN, ROYAUME DE SATOSHI, X BY SL & TERRITORIO LTT ST BORDERS

HIGHEST POINT MOUNT ARES +8120 M

LOWEST POINT NFT PORT 0 M

PLOTS 2284 SCALE 1:50000

## H.M. LNFT Land Registry ADMINISTRATIVE AREA THE GREAT EMPIRE ISSUED 16 July 2021 OWNER ENTITLEMENT Type-B: A share of 3% of all BUN sales based on referral performance; Mint 4 NFT Stories