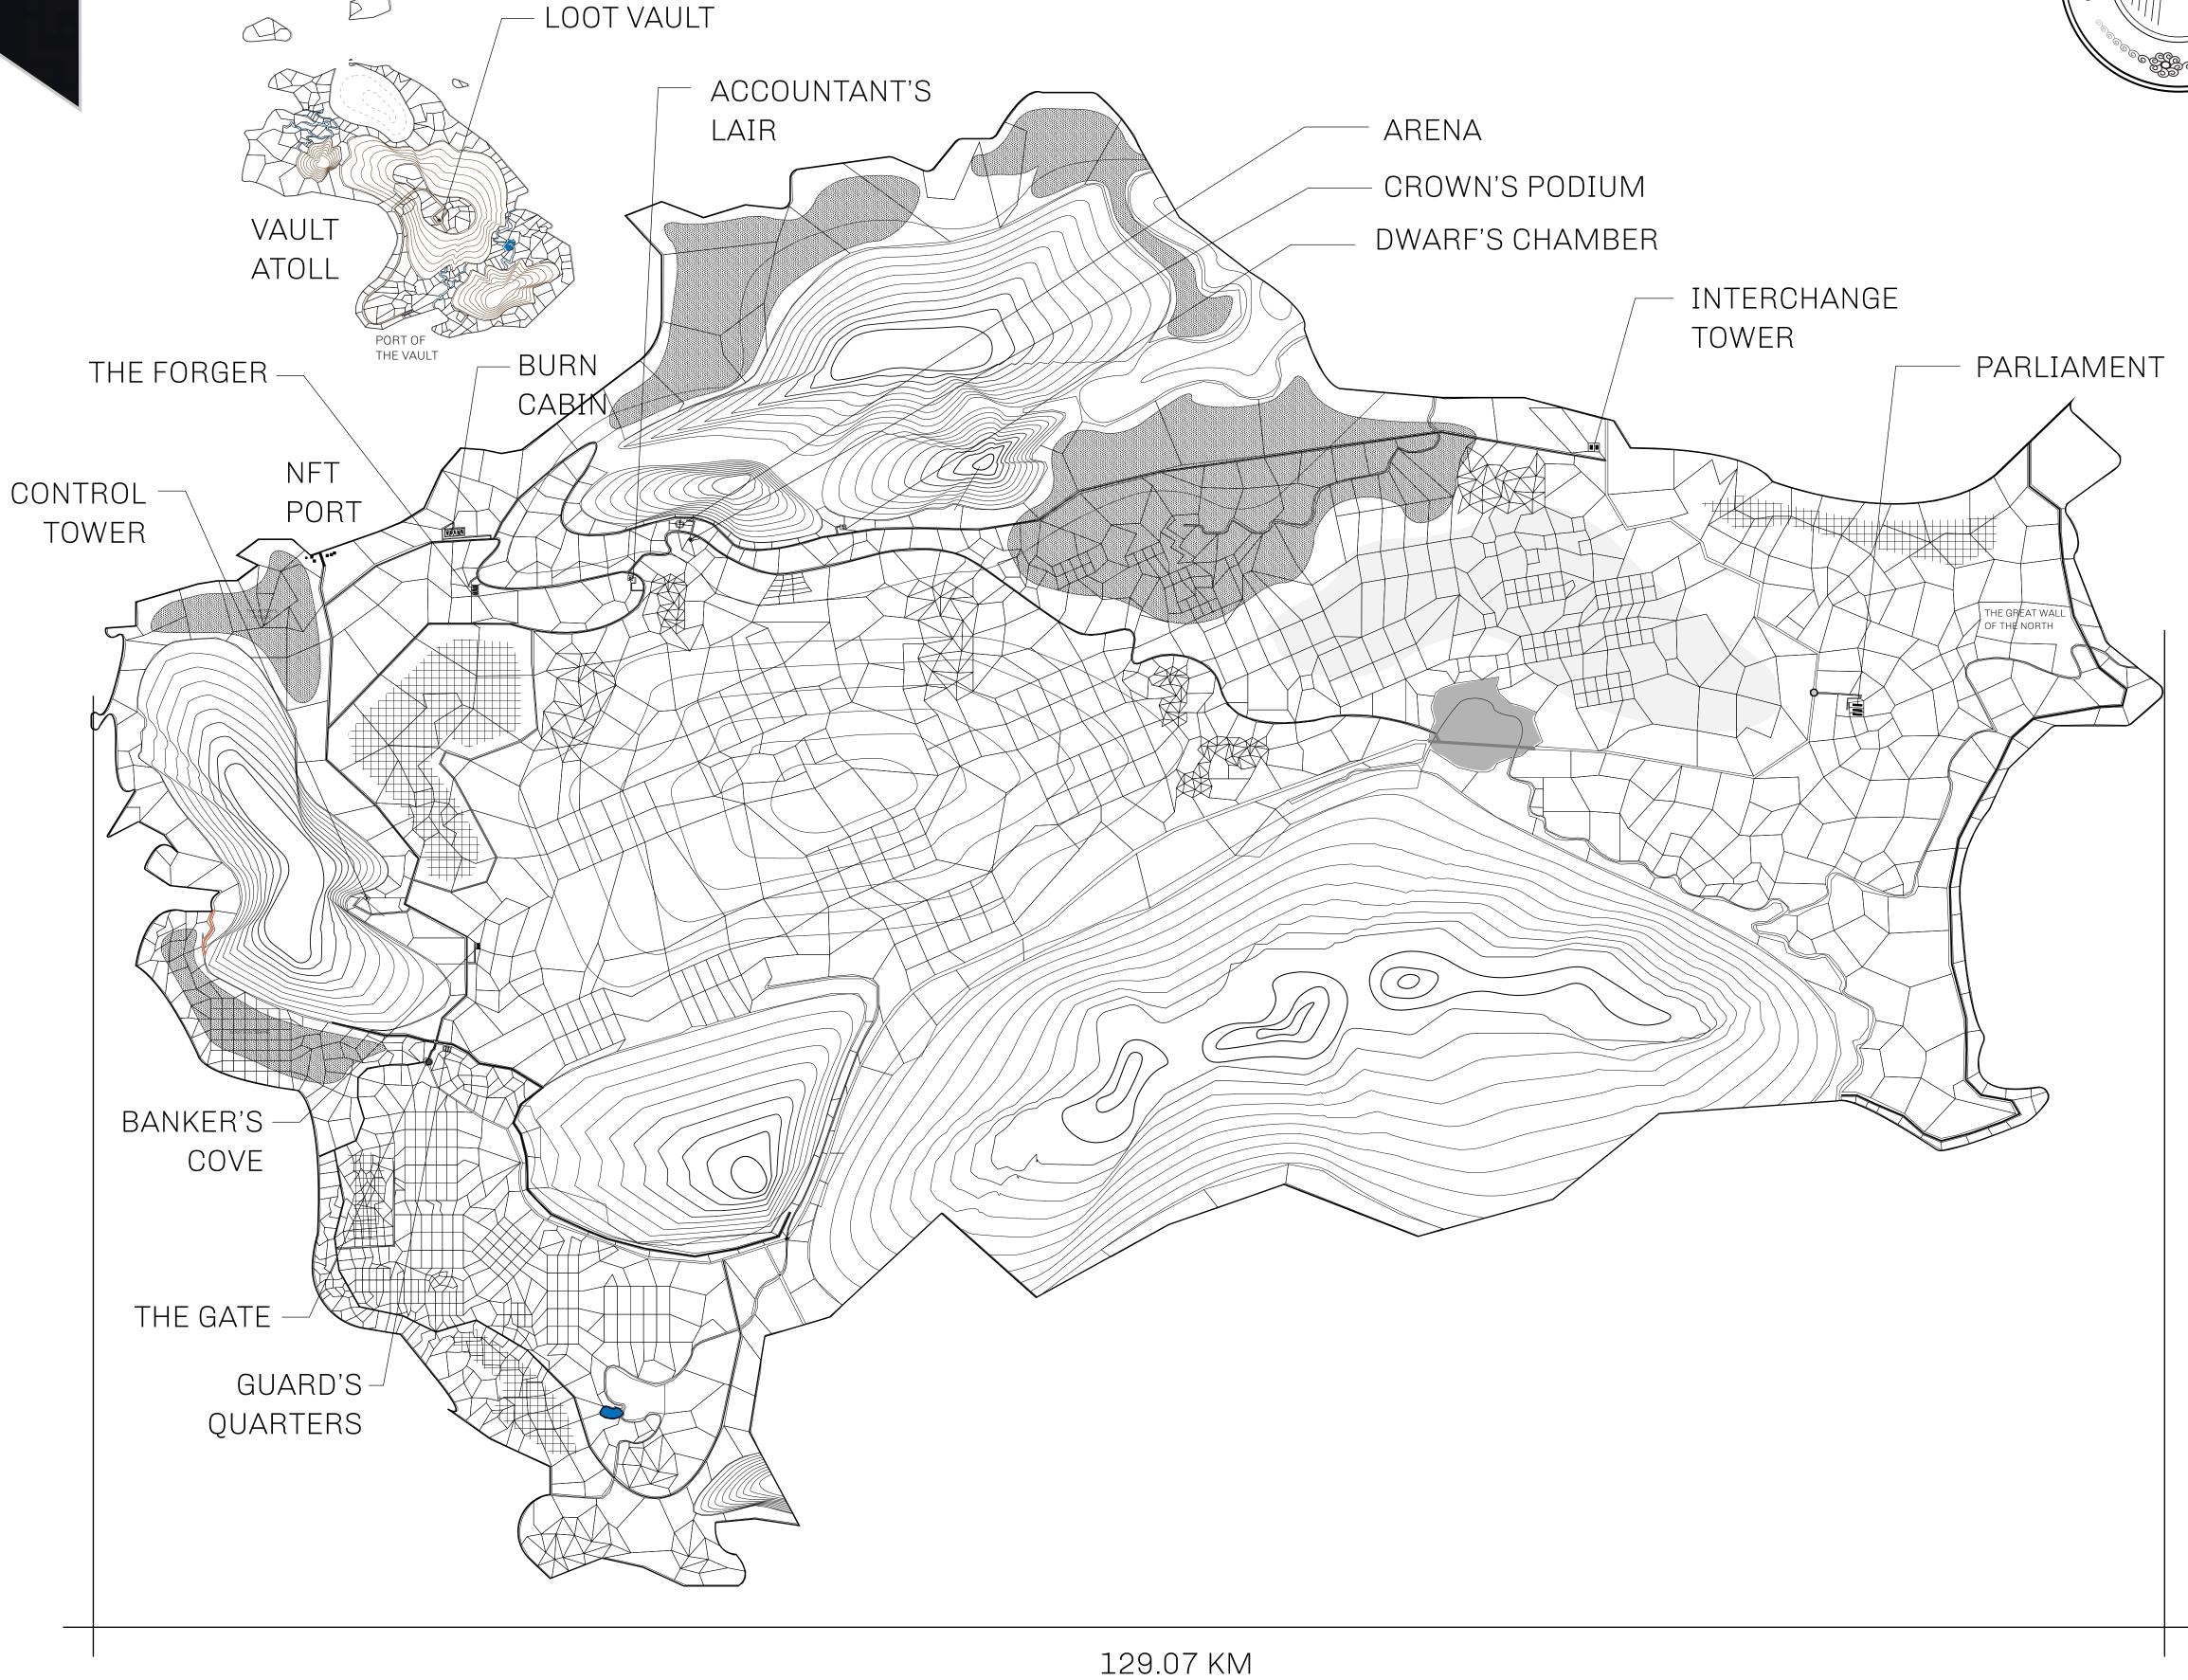

## HER MAJESTY'S GATED WORLD

The largest surface area of all of the realms, the great empire is the most populous country and second only as economic powerhouse to X by SL. Within its borders, the parliament sits, banks issue BUN, LTT, and USDC credits, auctions happen in the arena, NFTs are minted and custodied, in addition to containing other commercial activities. Following the last war, border controls are tight and only persons invited can come in.

## GEOGRAPHY

COASTLINE 462.64 KM (287.47 MILES)

OCEAN, ROYAUME DE SATOSHI, X BY SL & TERRITORIO LTT ST BORDERS

HIGHEST POINT MOUNT ARES +8120 M

LOWEST POINT NFT PORT 0 M

PLOTS 2284 SCALE 1:50000