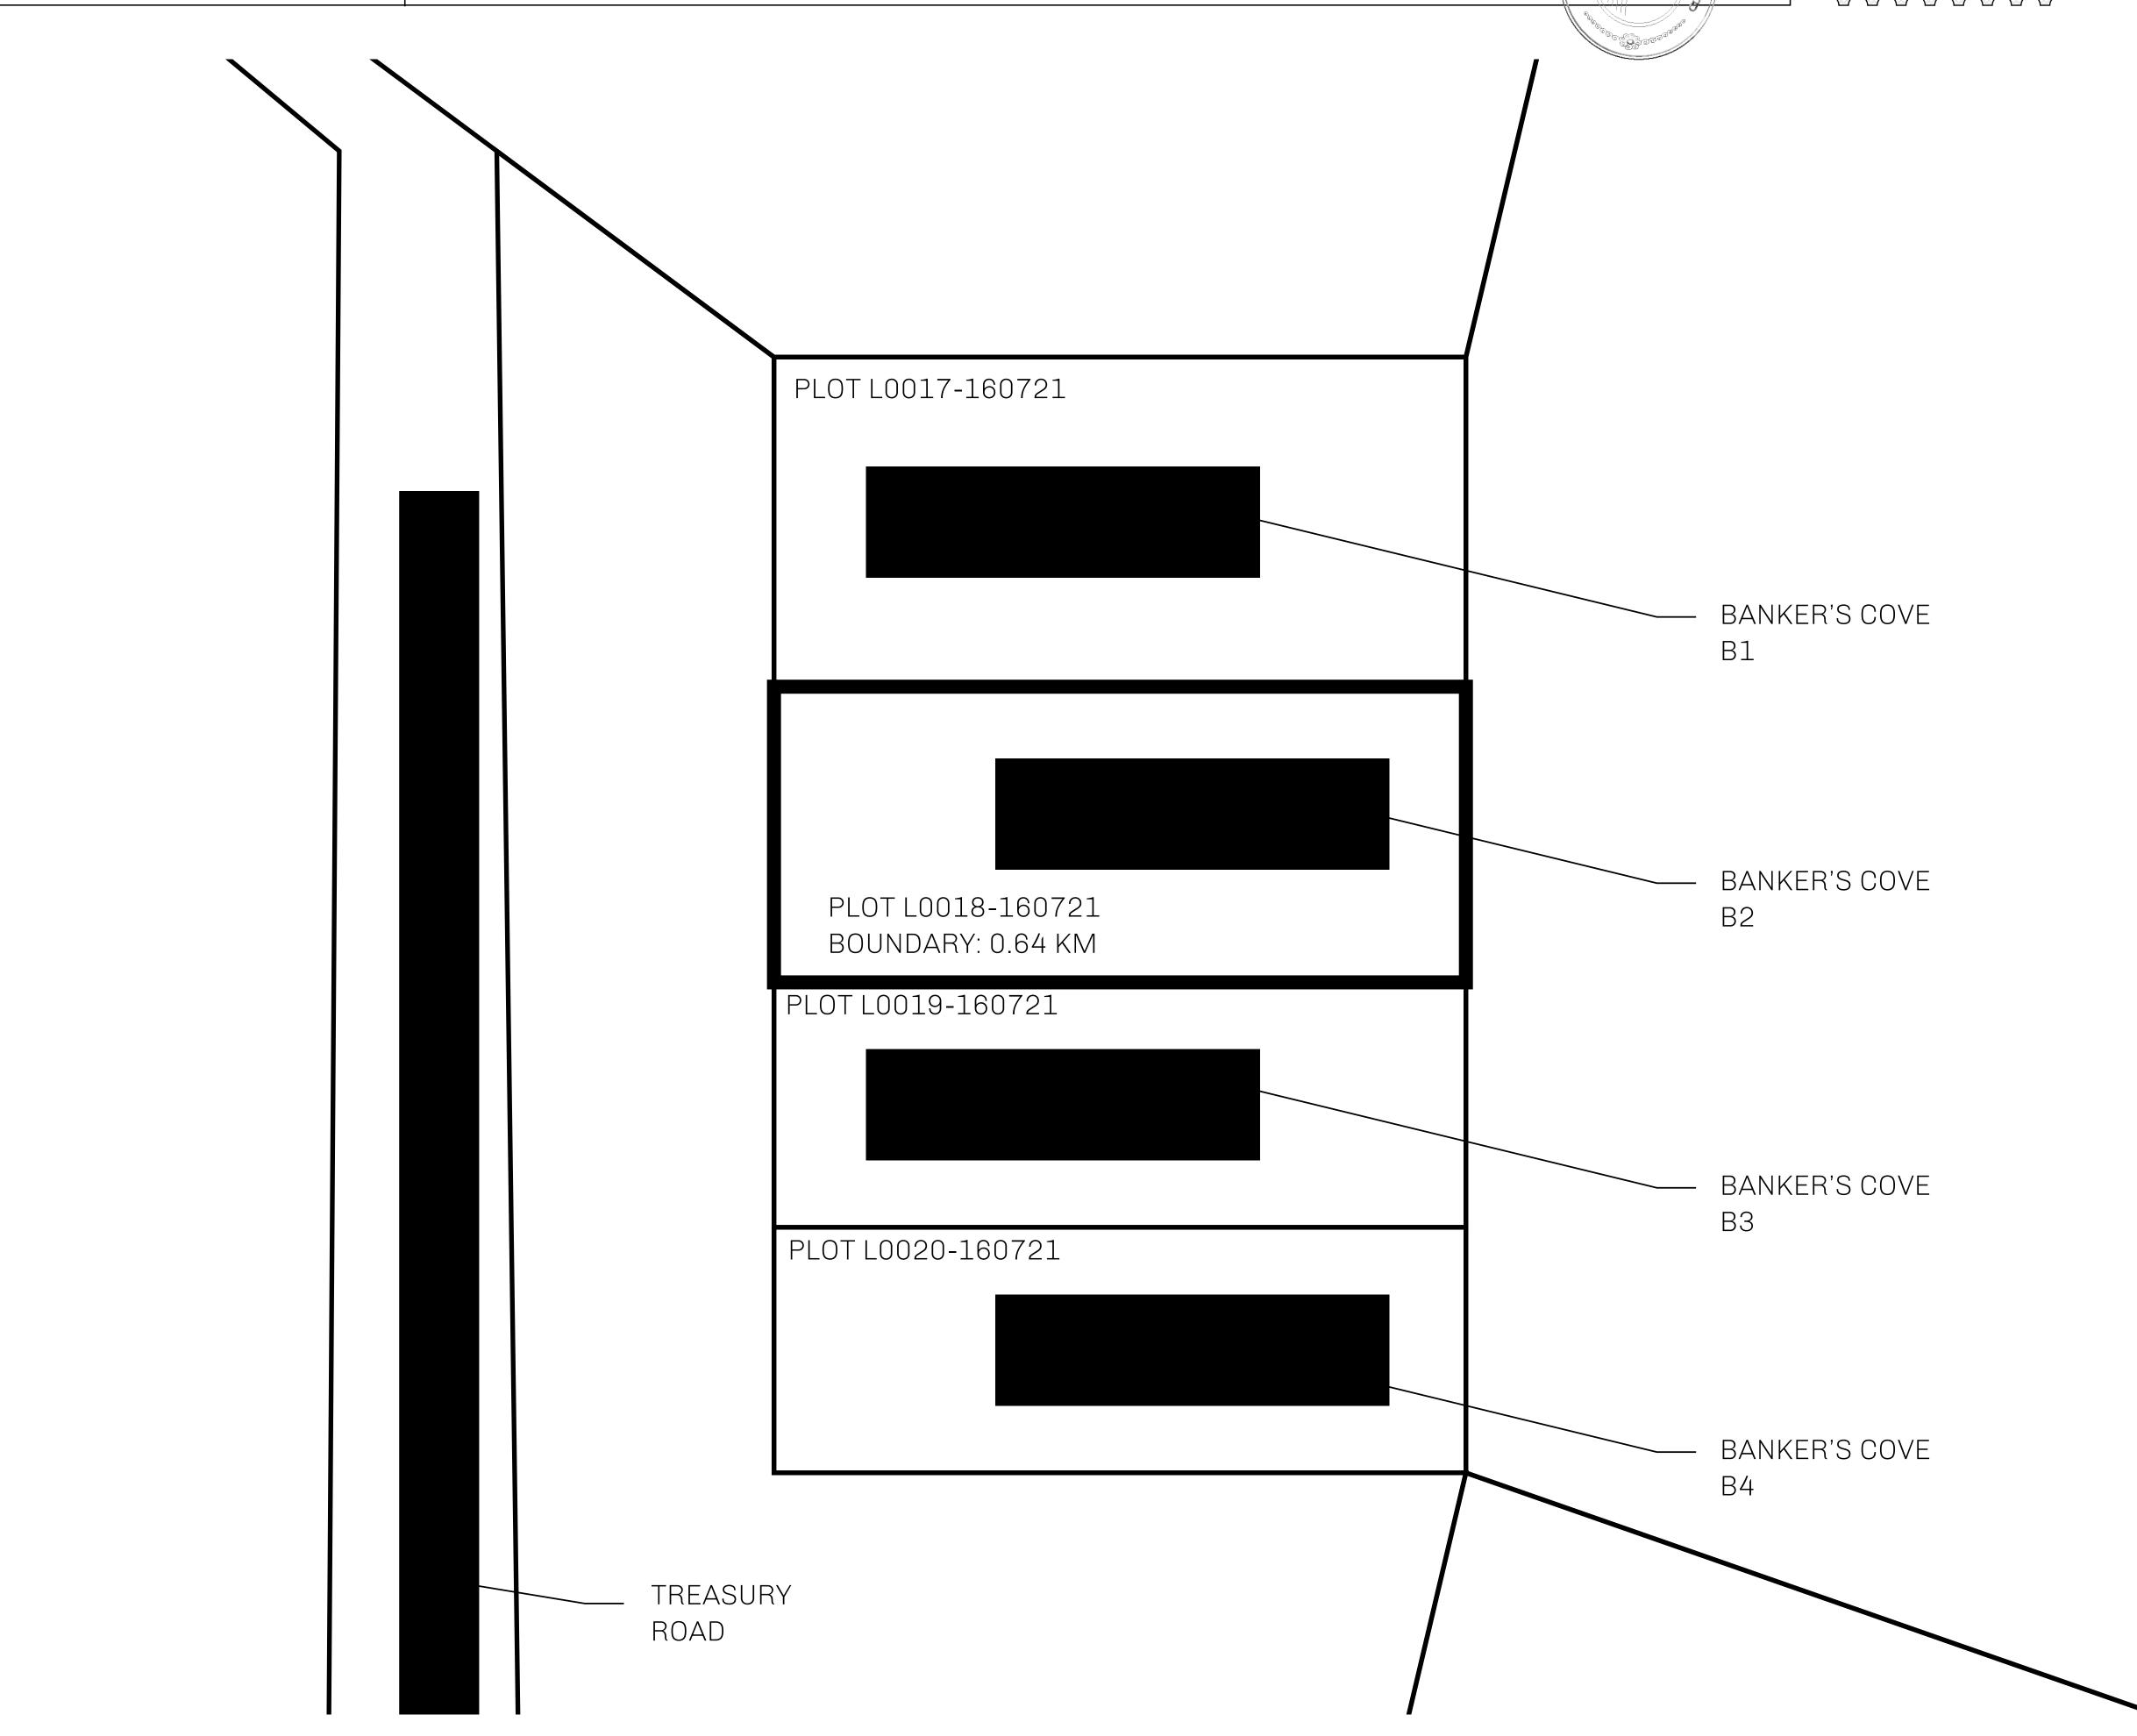

# H.M. LNFT Land Registry ADMINISTRATIVE AREA THE GREAT EMPIRE ISSUED 16 July 2021 OWNER ENTITLEMENT Type-B: A share of 3% of all BUN sales based on referral performance; Mint 4 NFT Stories

### OFFICIAL PERSPECTIVE SHEET FOR FILING

Indicate vantage point for each drawing. Copy and mark each sheet required prior to filing.

Guide - Vantage point should be indicated as shown in the diagram: