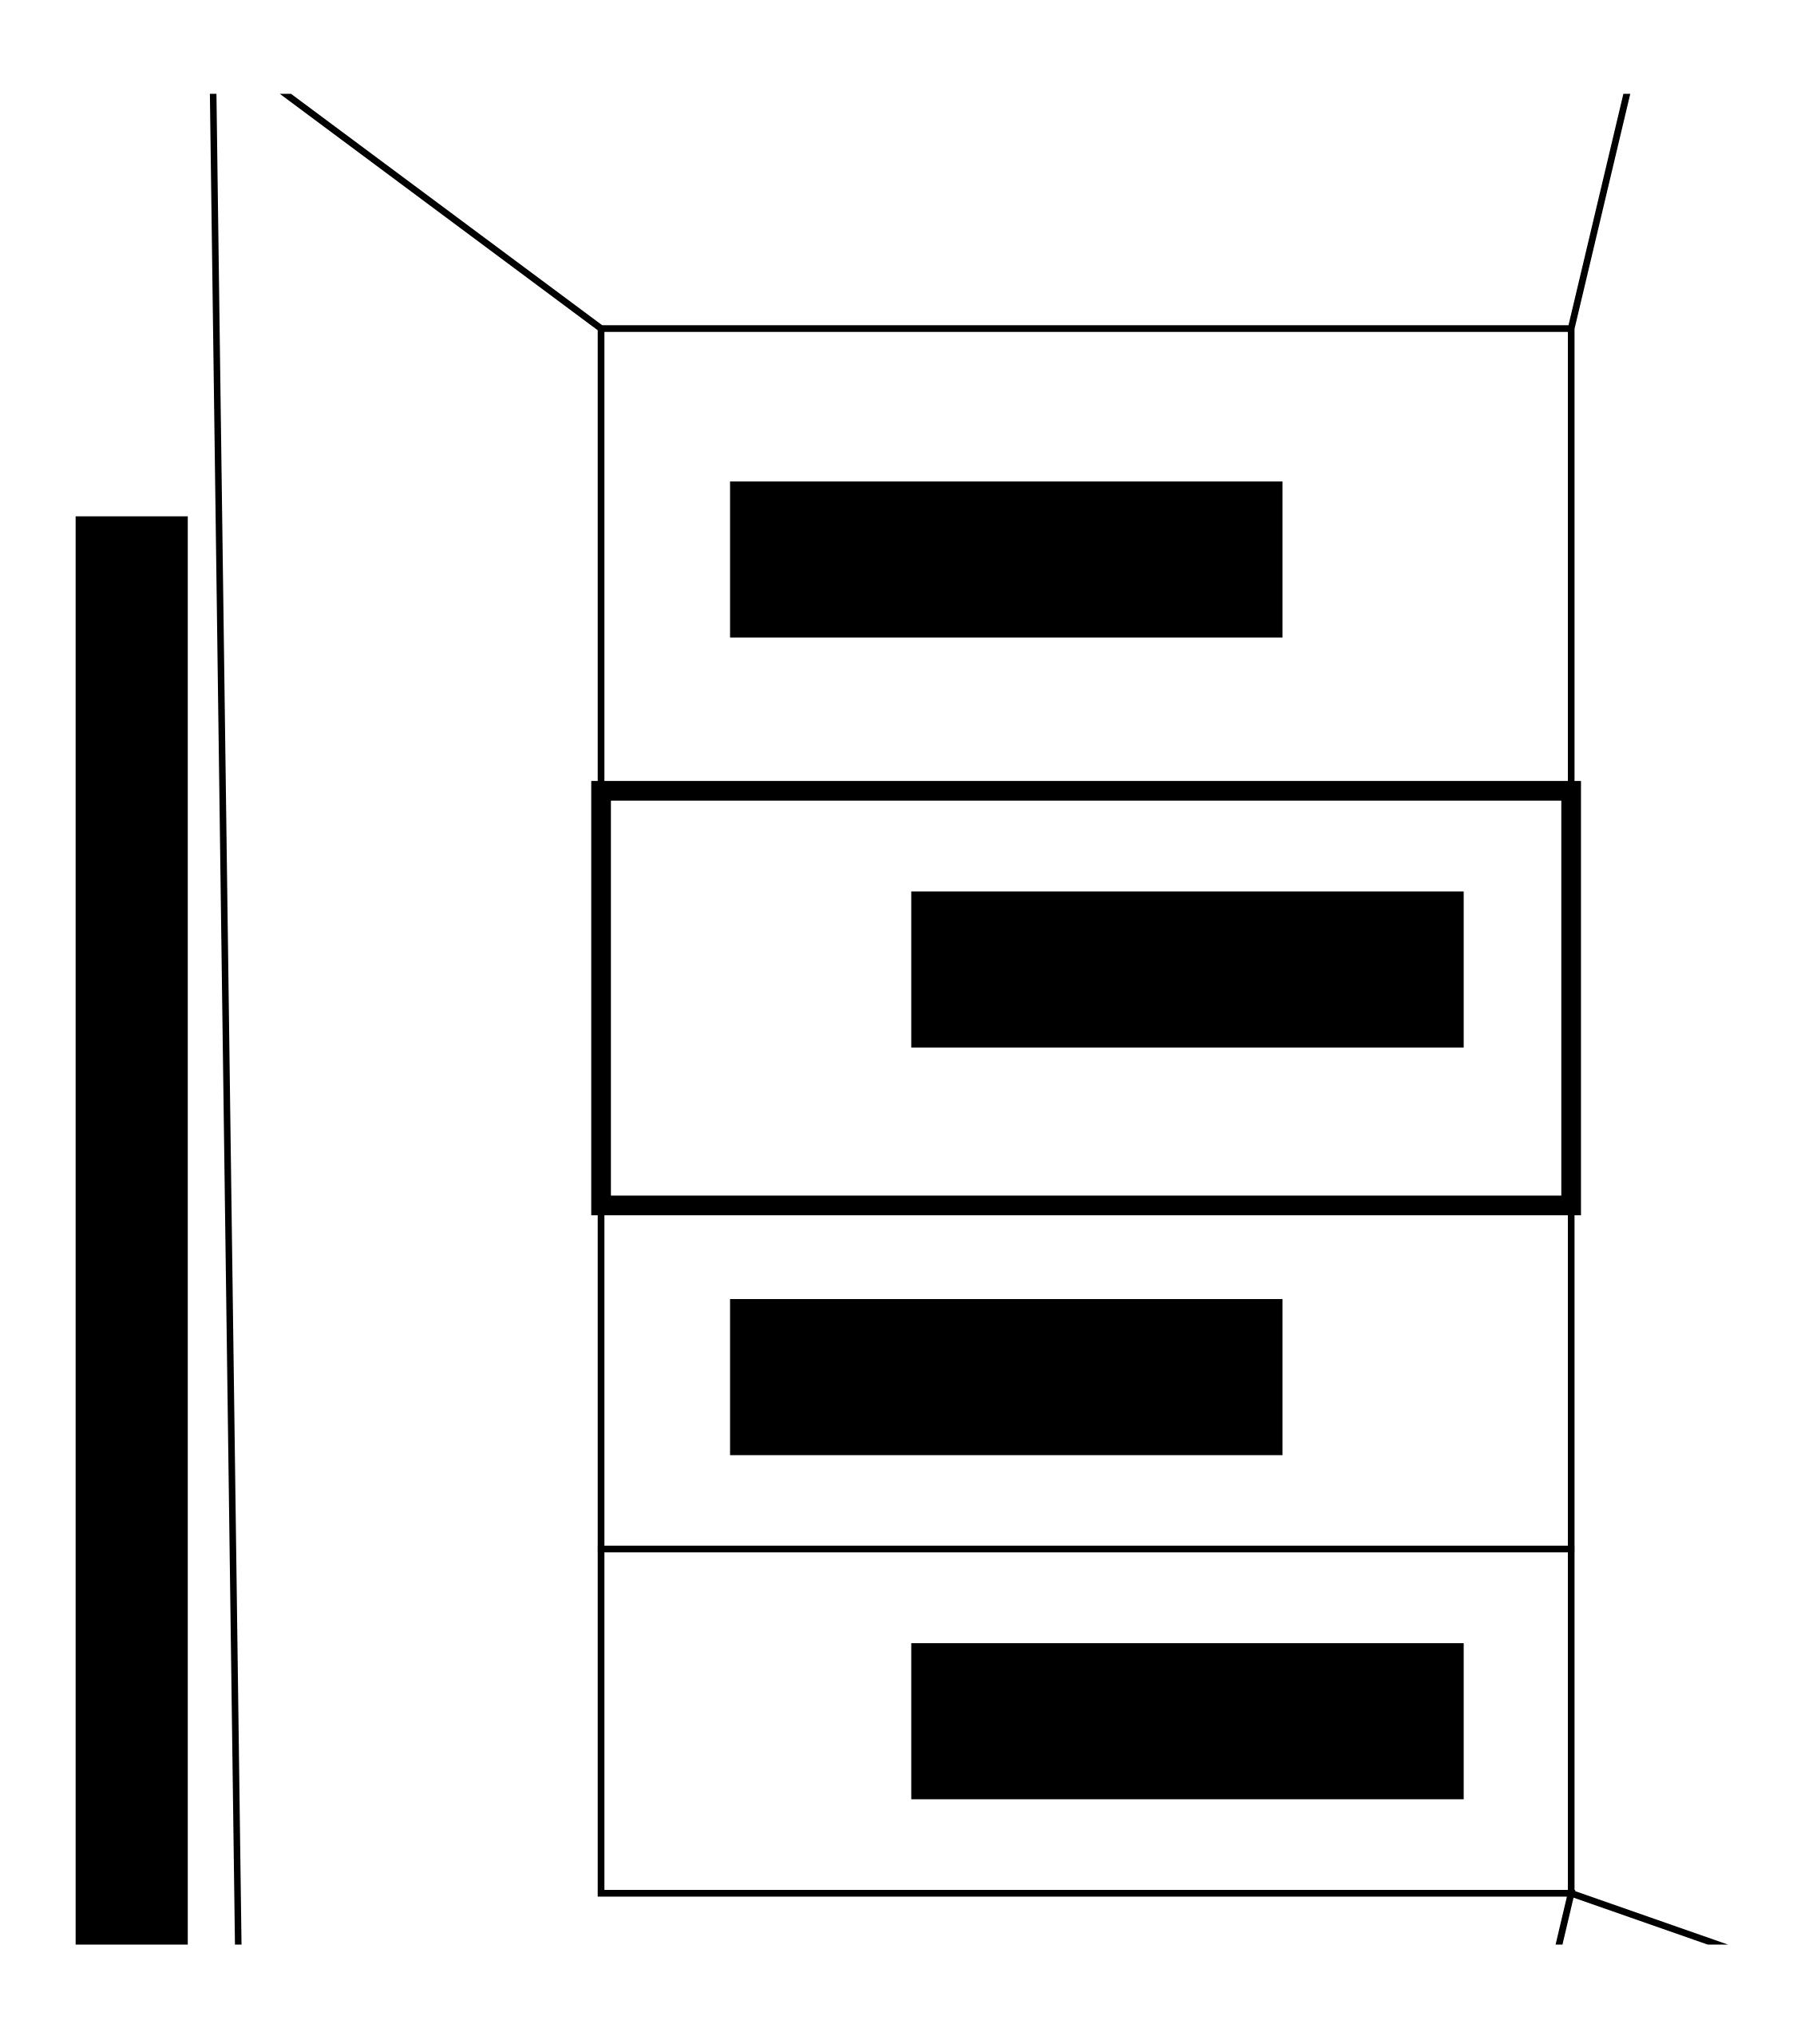

### OFFICIAL PERSPECTIVE SHEET FOR FILING

Indicate vantage point for each drawing. Copy and mark each sheet required prior to filing.

Guide - Vantage point should be indicated as shown in the diagram: