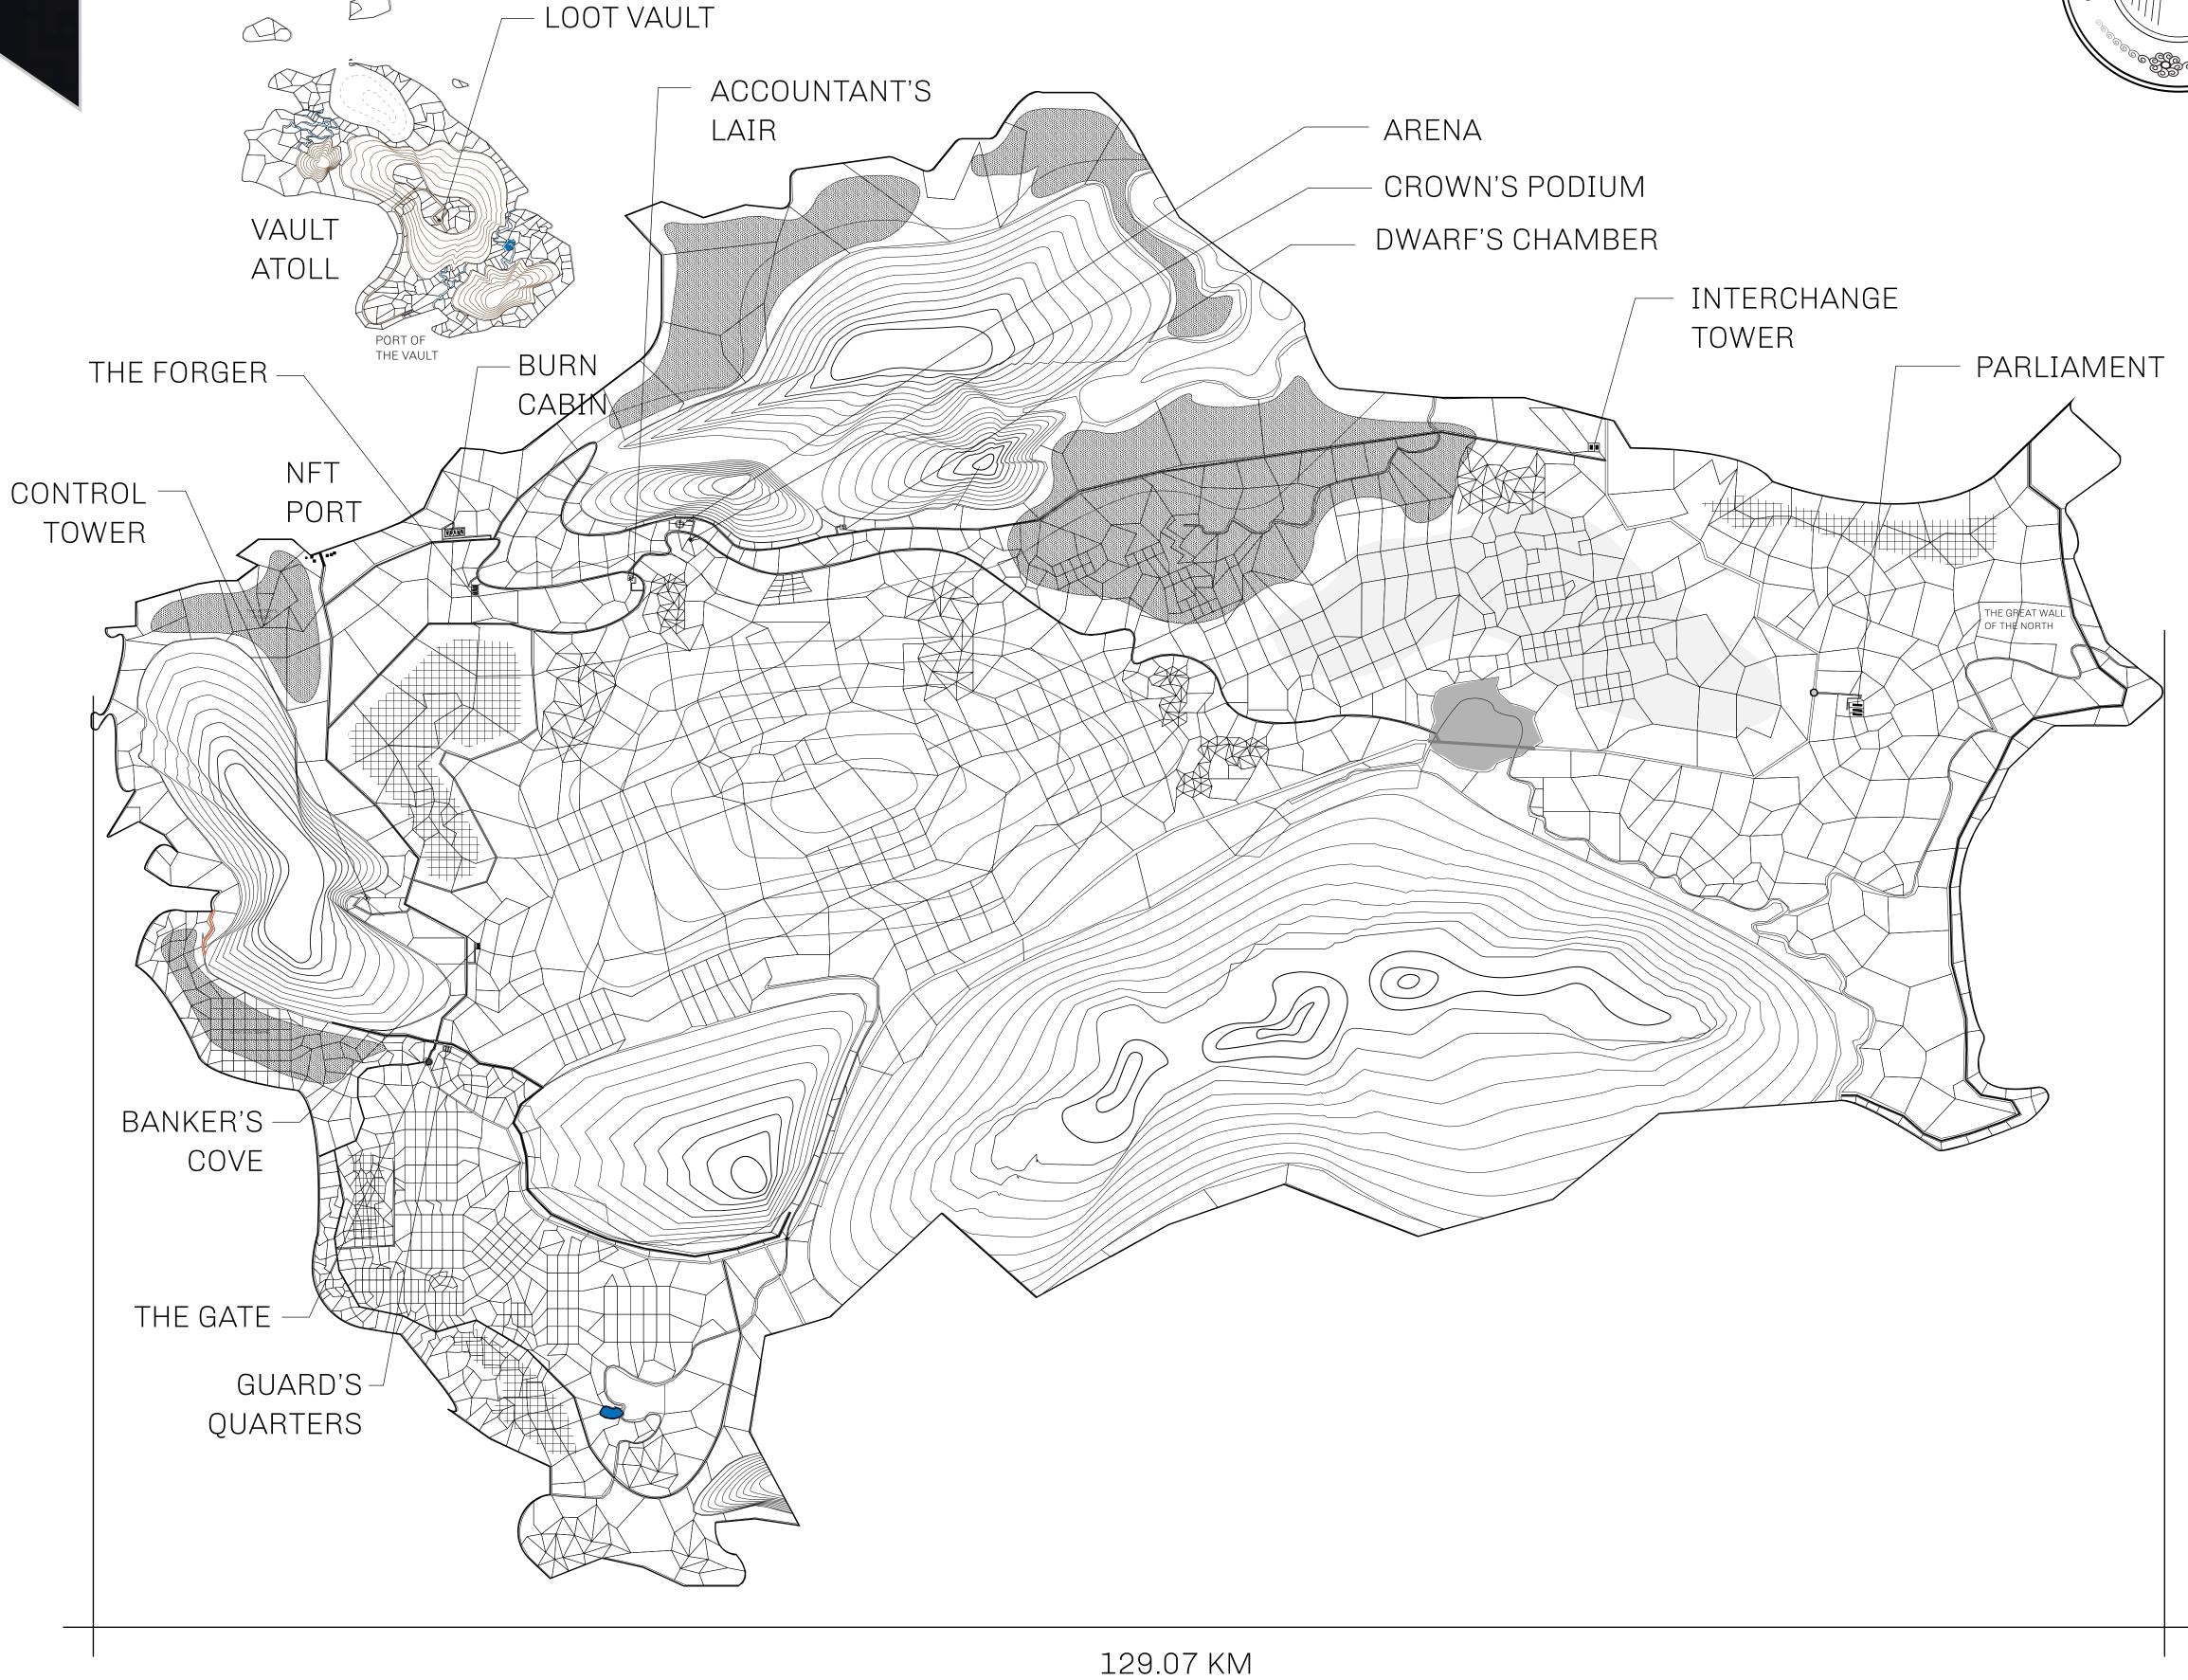

#### HER MAJESTY'S GATED WORLD

The largest surface area of all of the realms, the great empire is the most populous country and second only as economic powerhouse to X by SL. Within its borders, the parliament sits, banks issue BUN, LTT, and USDC credits, auctions happen in the arena, NFTs are minted and custodied, in addition to containing other commercial activities. Following the last war, border controls are tight and only persons invited can come in.

#### GEOGRAPHY

COASTLINE 462.64 KM (287.47 MILES)

OCEAN, ROYAUME DE SATOSHI, X BY SL & TERRITORIO LTT ST BORDERS

HIGHEST POINT MOUNT ARES +8120 M

LOWEST POINT NFT PORT 0 M

PLOTS 2284 SCALE 1:50000