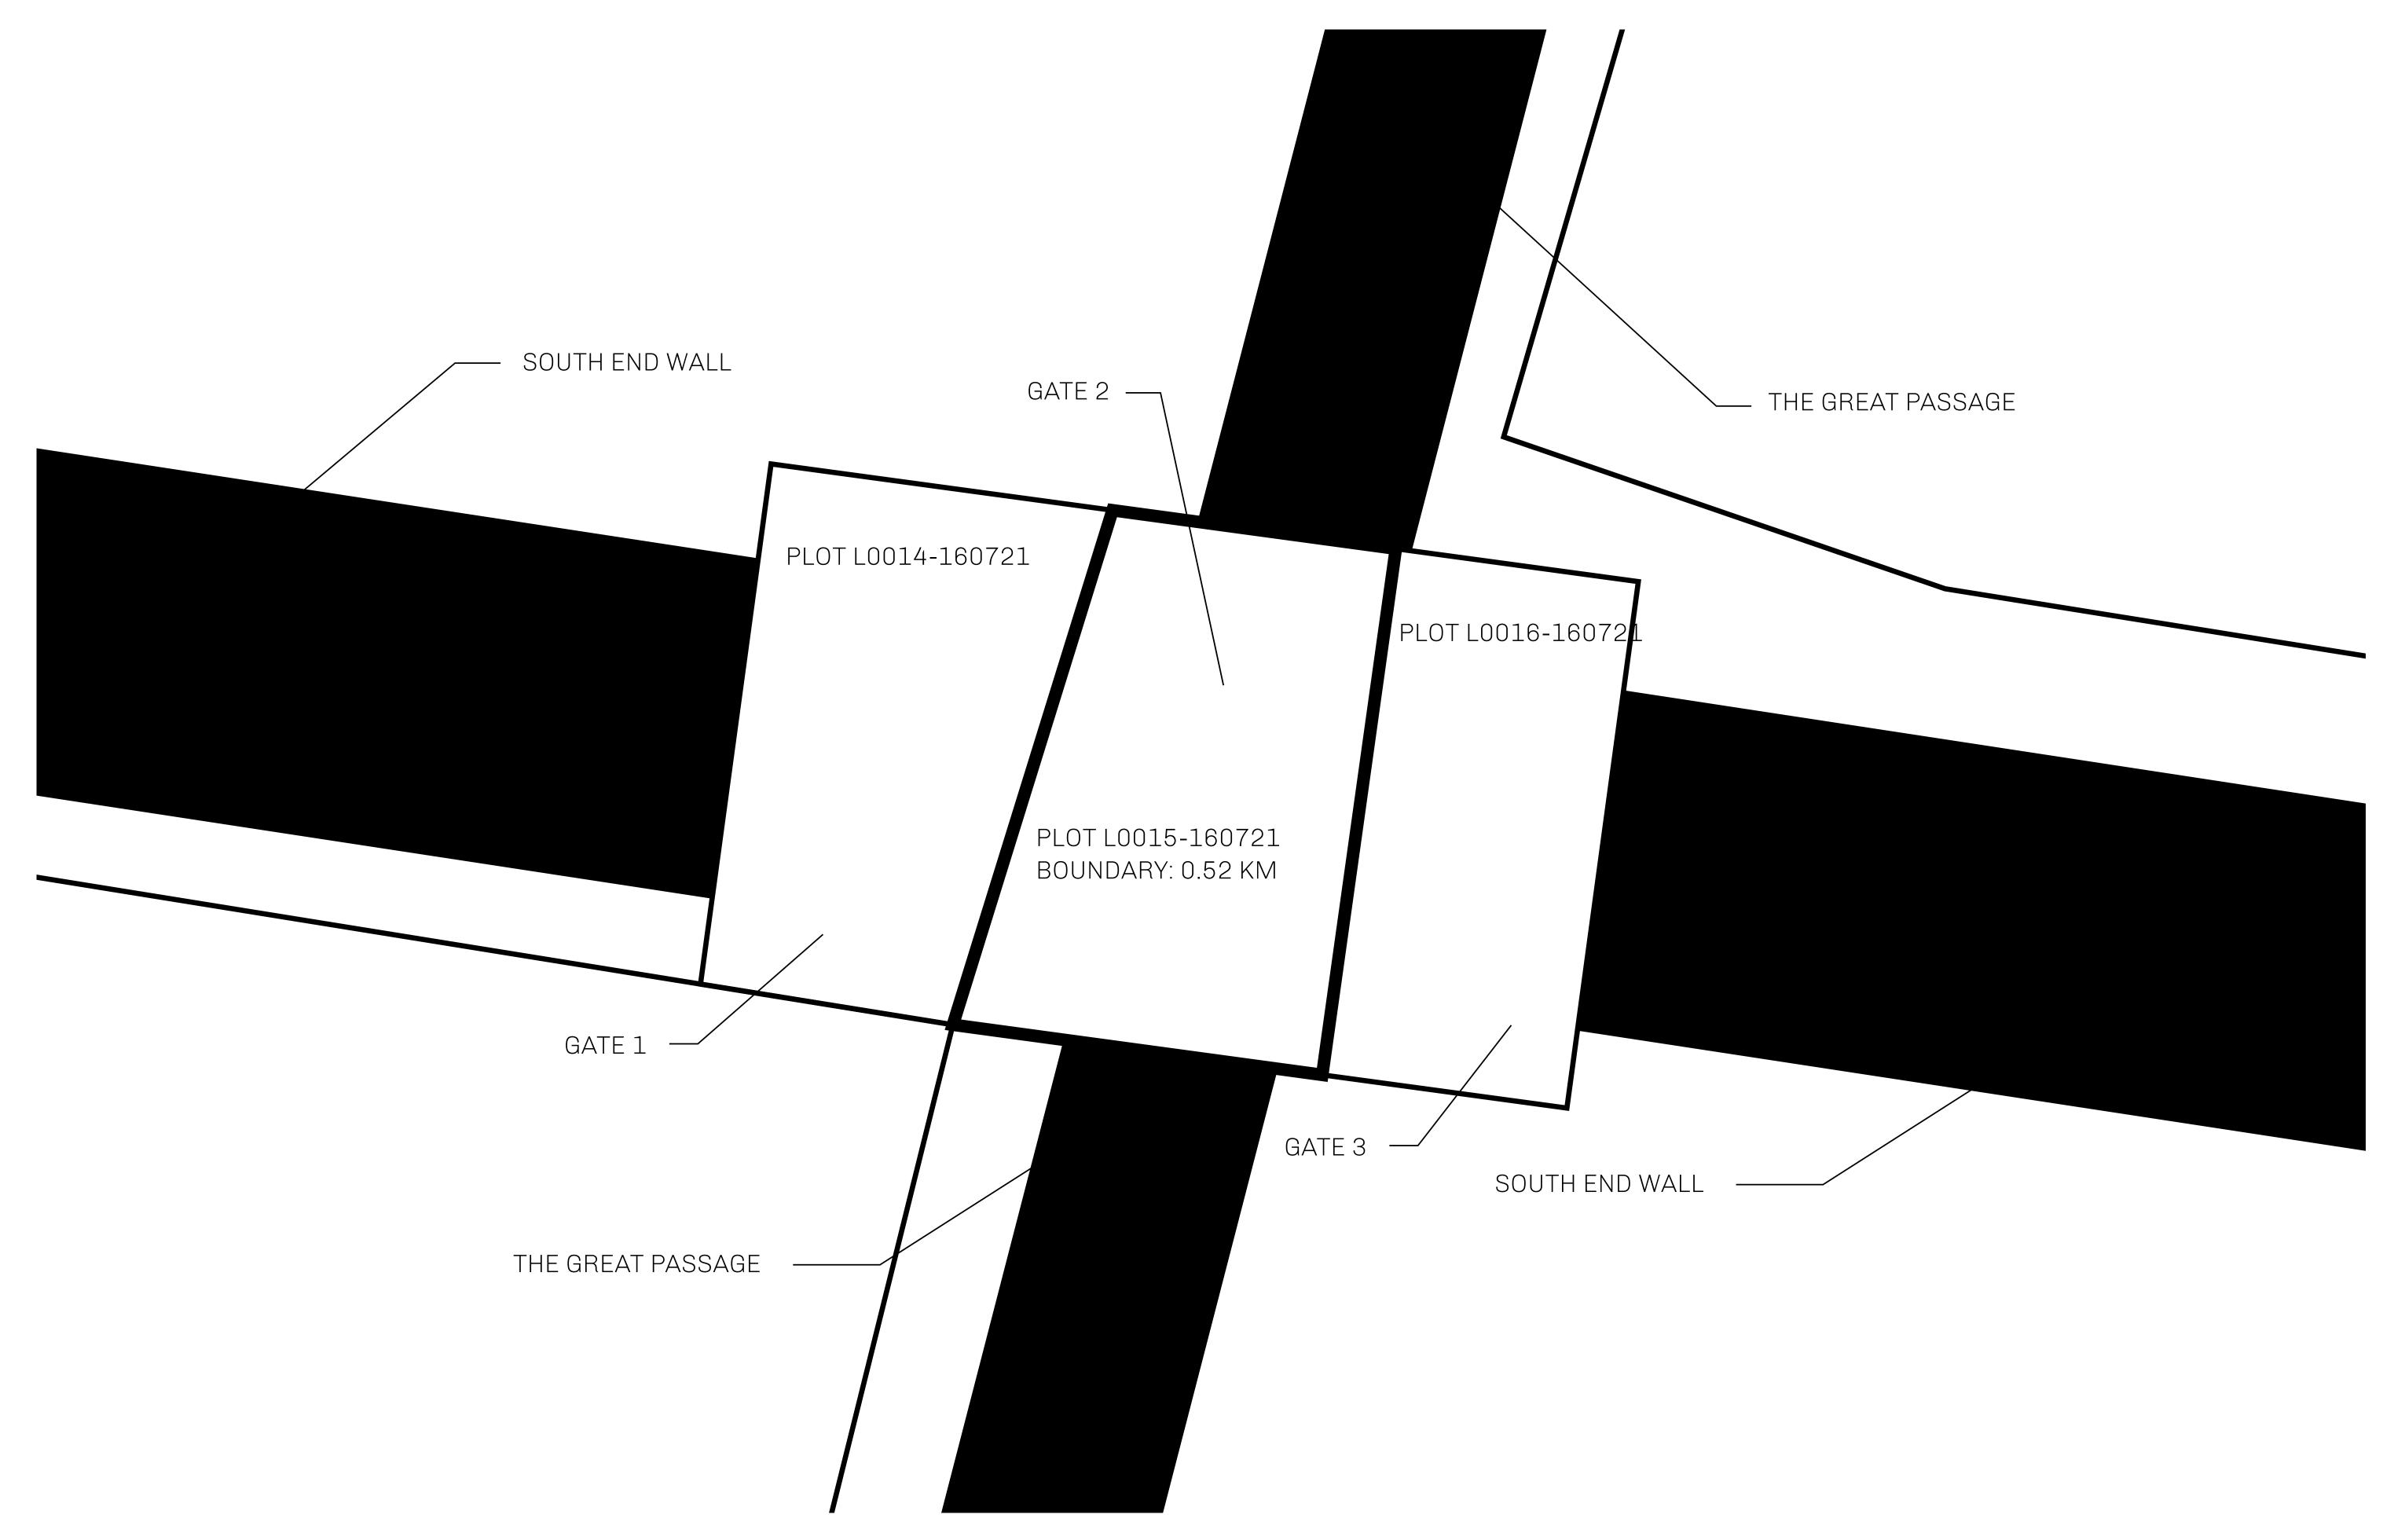

## GEOGRAPHY

COASTLINE 462.64 KM (287.47 MILES)

OCEAN, ROYAUME DE SATOSHI, X BY SL & TERRITORIO LTT ST BORDERS

HIGHEST POINT MOUNT ARES +8120 M

LOWEST POINT NFT PORT 0 M

PLOTS 2284 SCALE 1:50000

## H.M. LNFT Land Registry ADMINISTRATIVE AREA THE GREAT EMPIRE ISSUED 16 July 2021 OWNER ENTITLEMENT TYPE-A: 0.1% of all BUN sales (in USDC); Mint 4 NFT Stories