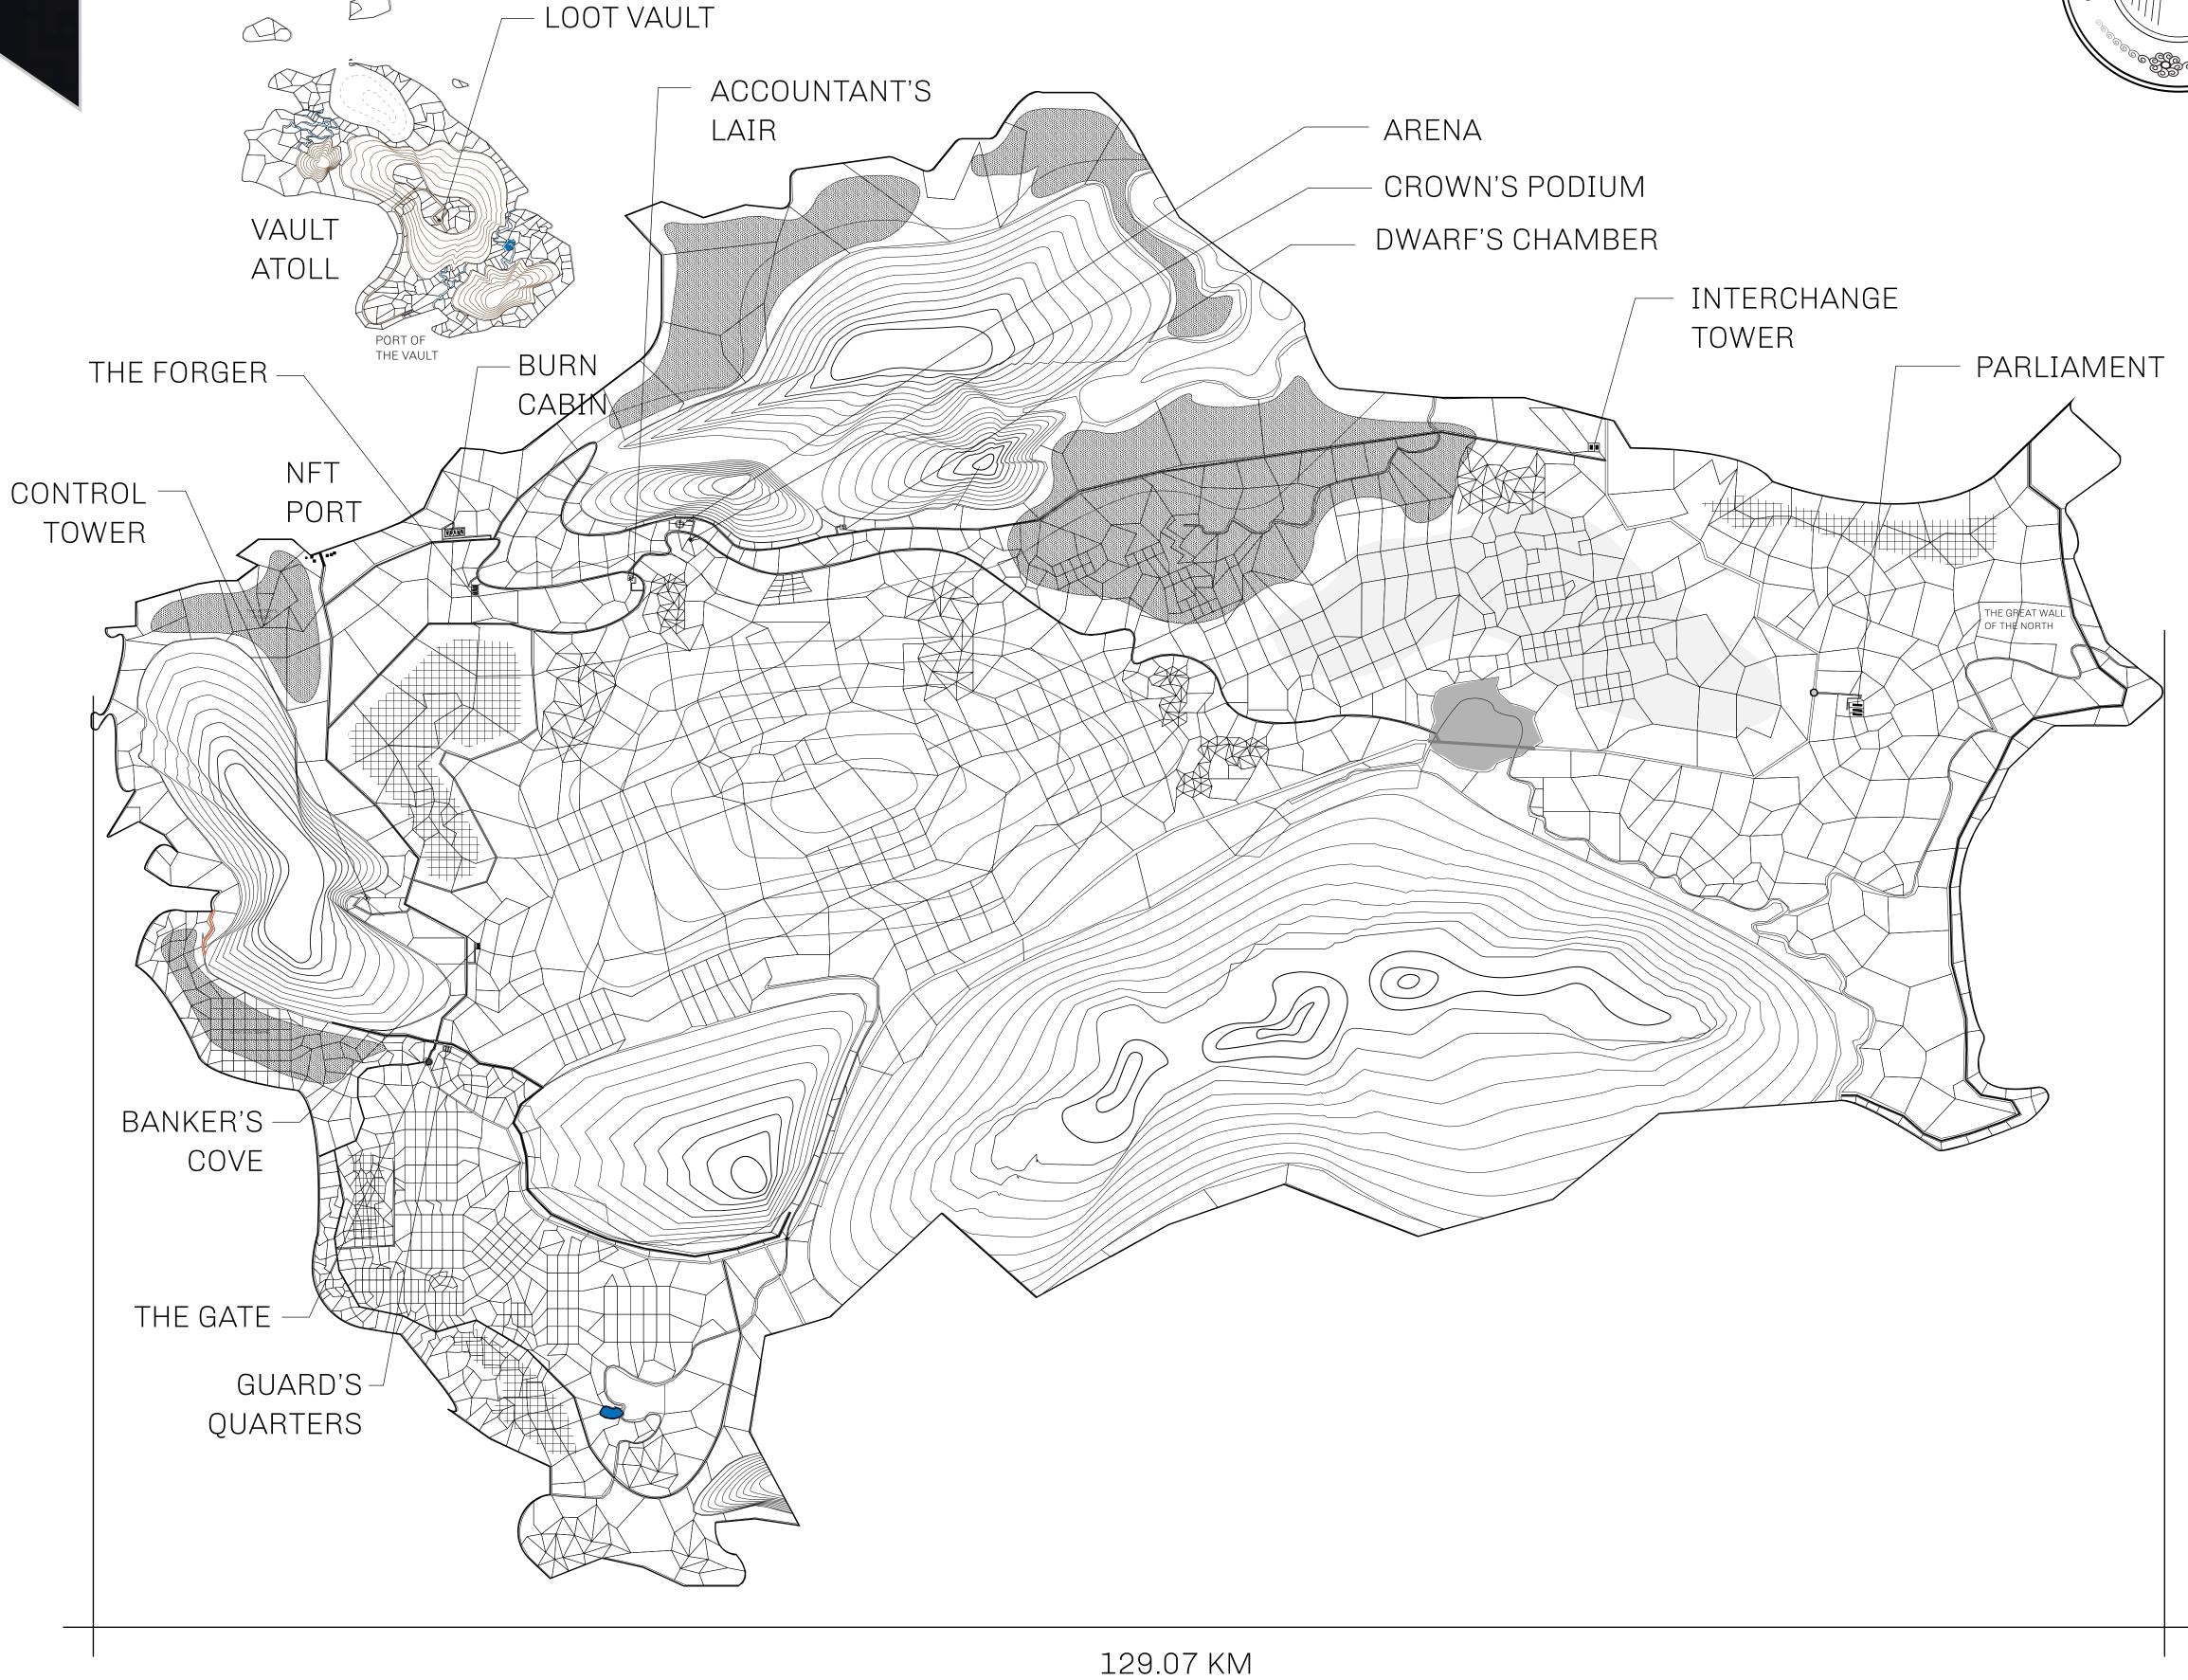

## HER MAJESTY'S GATED WORLD

The largest surface area of all of the realms, the great empire is the most populous country and second only as economic powerhouse to X by SL. Within its borders, the parliament sits, banks issue BUN, LTT, and USDC credits, auctions happen in the arena, NFTs are minted and custodied, in addition to containing other commercial activities. Following the last war, border controls are tight and only persons invited can come in.

## GEOGRAPHY

COASTLINE 462.64 KM (287.47 MILES)

OCEAN, ROYAUME DE SATOSHI, X BY SL & TERRITORIO LTT ST BORDERS

HIGHEST POINT MOUNT ARES +8120 M

LOWEST POINT NFT PORT 0 M

PLOTS 2284 SCALE 1:50000

## H.M. LNFT Land Registry ADMINISTRATIVE AREA THE GREAT EMPIRE ISSUED 16 July 2021 OWNER ENTITLEMENT TYPE-A: 0.1% of all BUN sales (in USDC); Mint 4 NFT Stories