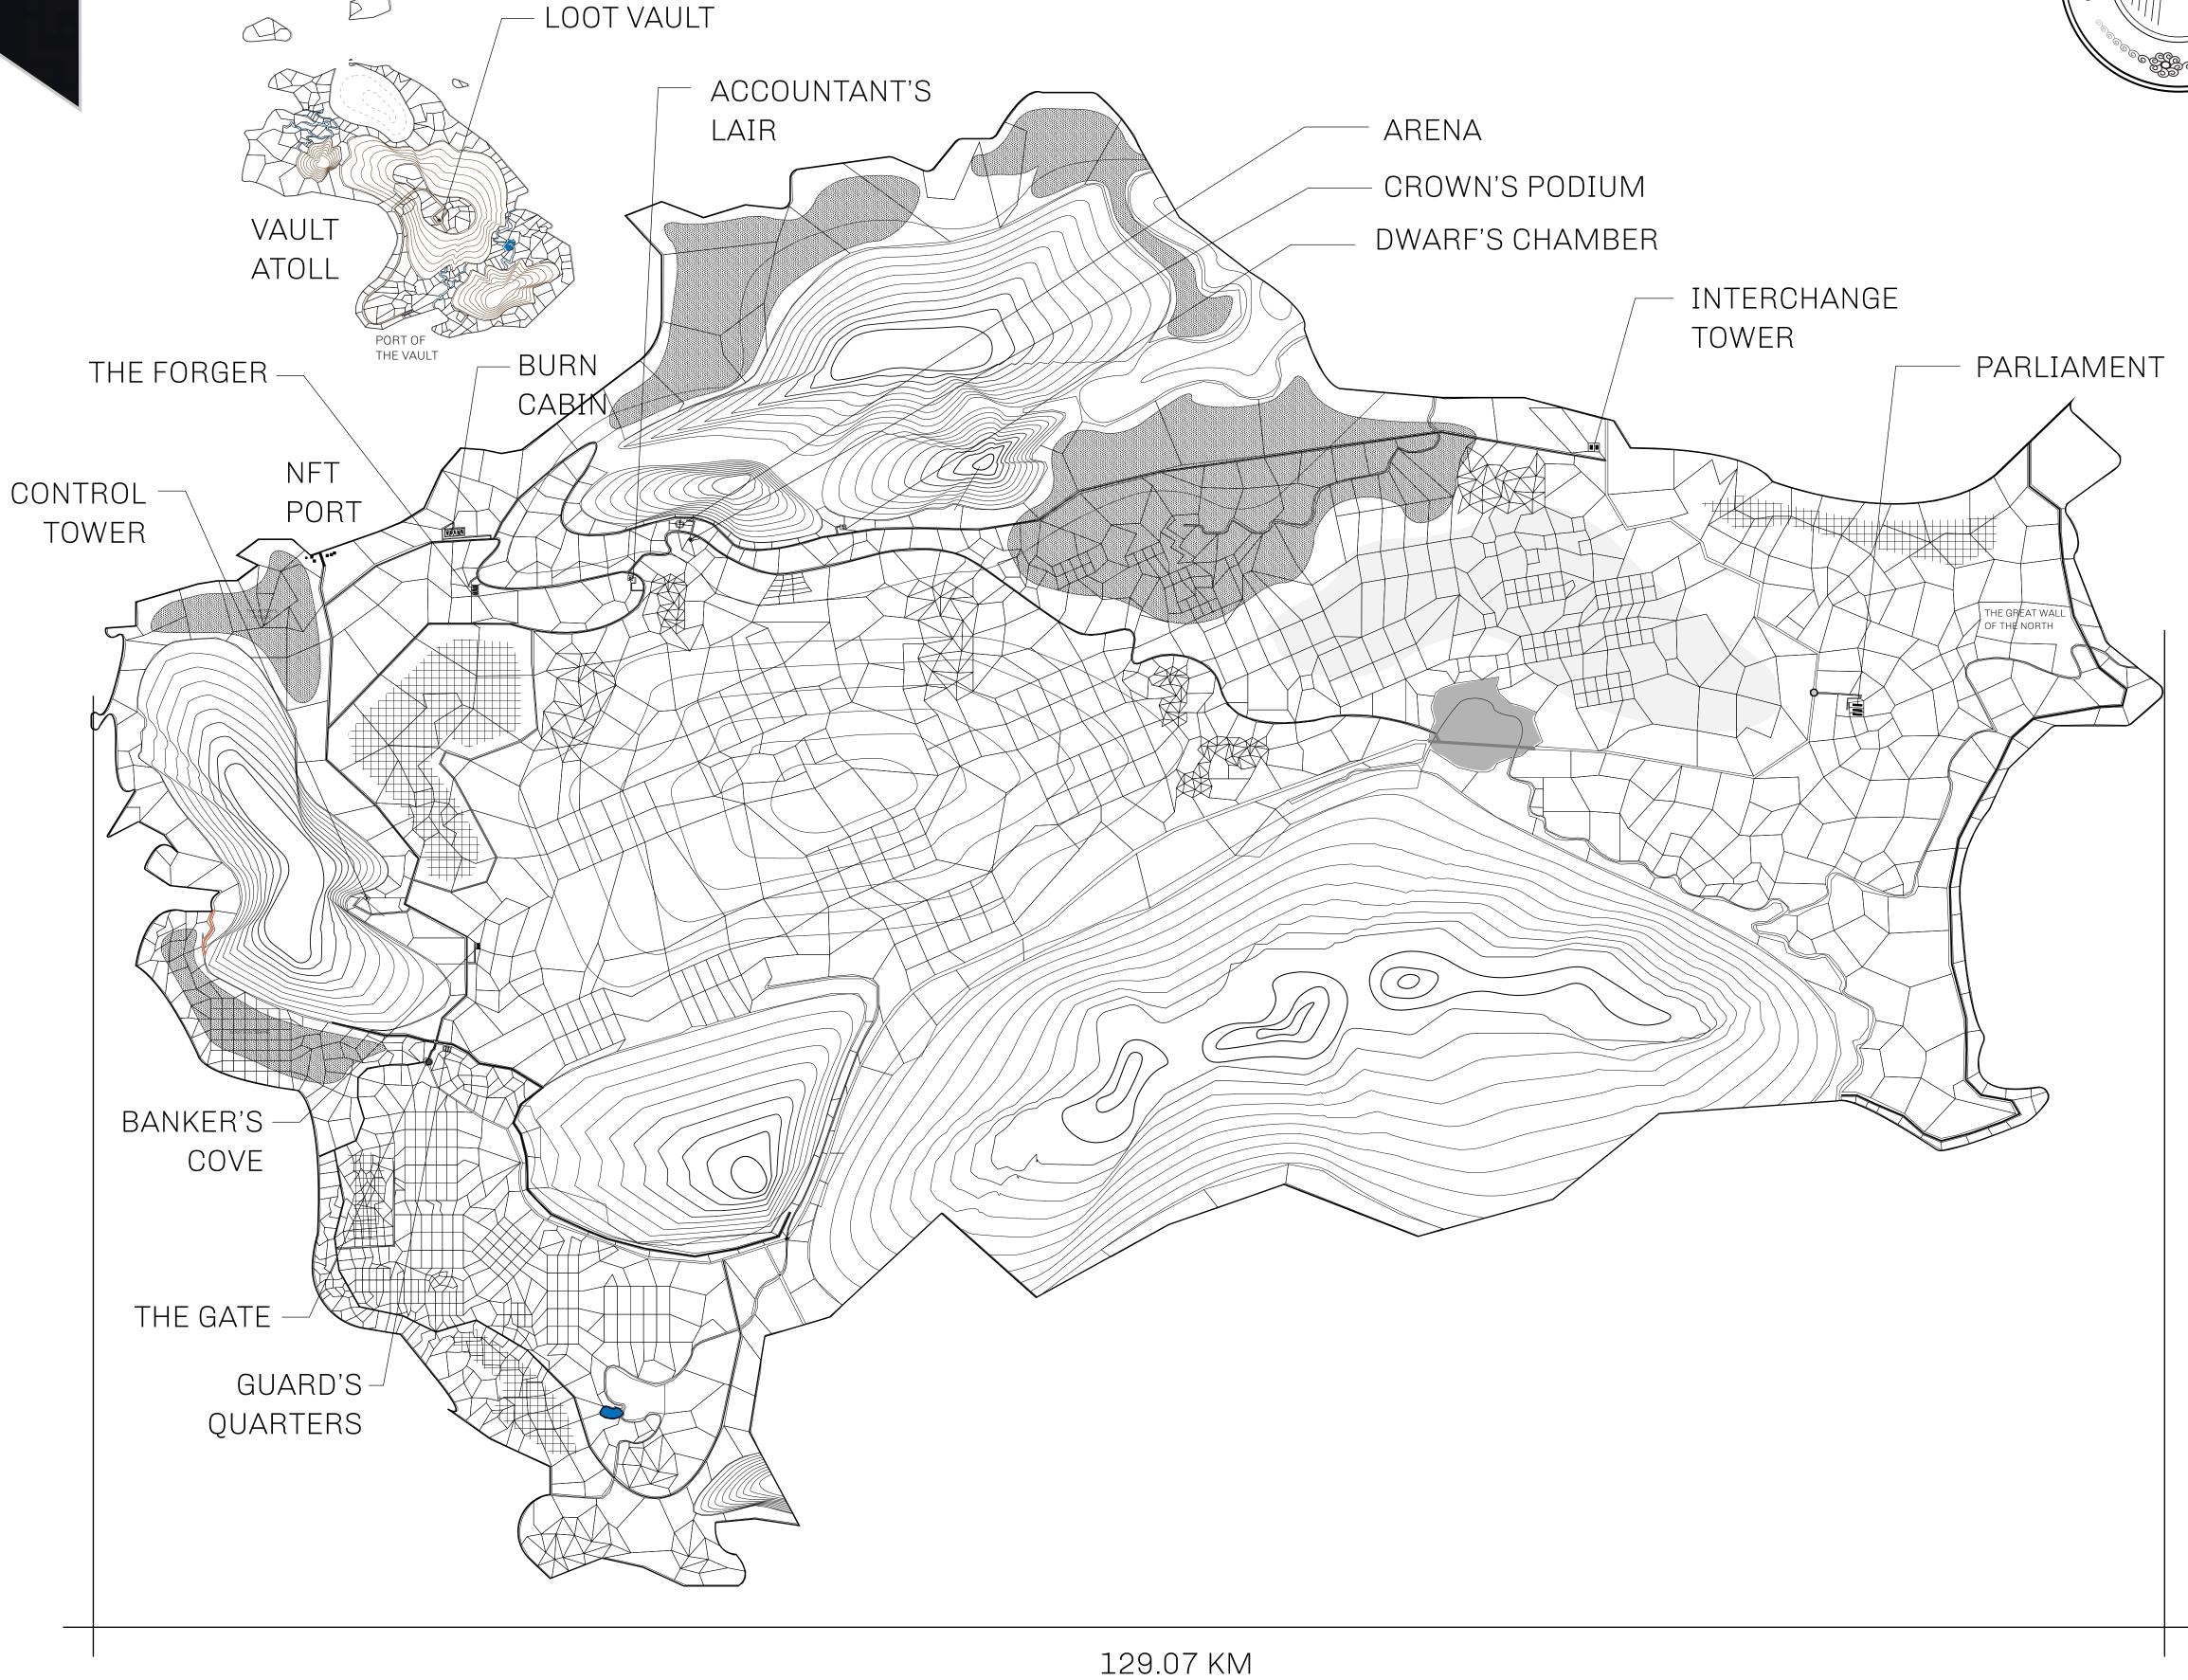

## HER MAJESTY'S GATED WORLD

The largest surface area of all of the realms, the great empire is the most populous country and second only as economic powerhouse to X by SL. Within its borders, the parliament sits, banks issue BUN, LTT, and USDC credits, auctions happen in the arena, NFTs are minted and custodied, in addition to containing other commercial activities. Following the last war, border controls are tight and only persons invited can come in.

## GEOGRAPHY

COASTLINE 462.64 KM (287.47 MILES)

OCEAN, ROYAUME DE SATOSHI, X BY SL & TERRITORIO LTT ST BORDERS

HIGHEST POINT MOUNT ARES +8120 M

LOWEST POINT NFT PORT 0 M

PLOTS 2284 SCALE 1:50000

OWNER ENTITLEMENT

## H.M. LNFT Land Registry ADMINISTRATIVE AREA THE GREAT EMPIRE ISSUED 16 July 2021 Jel. SCALE 1/50000

TYPE-A: 0.1% of all BUN sales (in USDC); Mint 4 NFT Stories