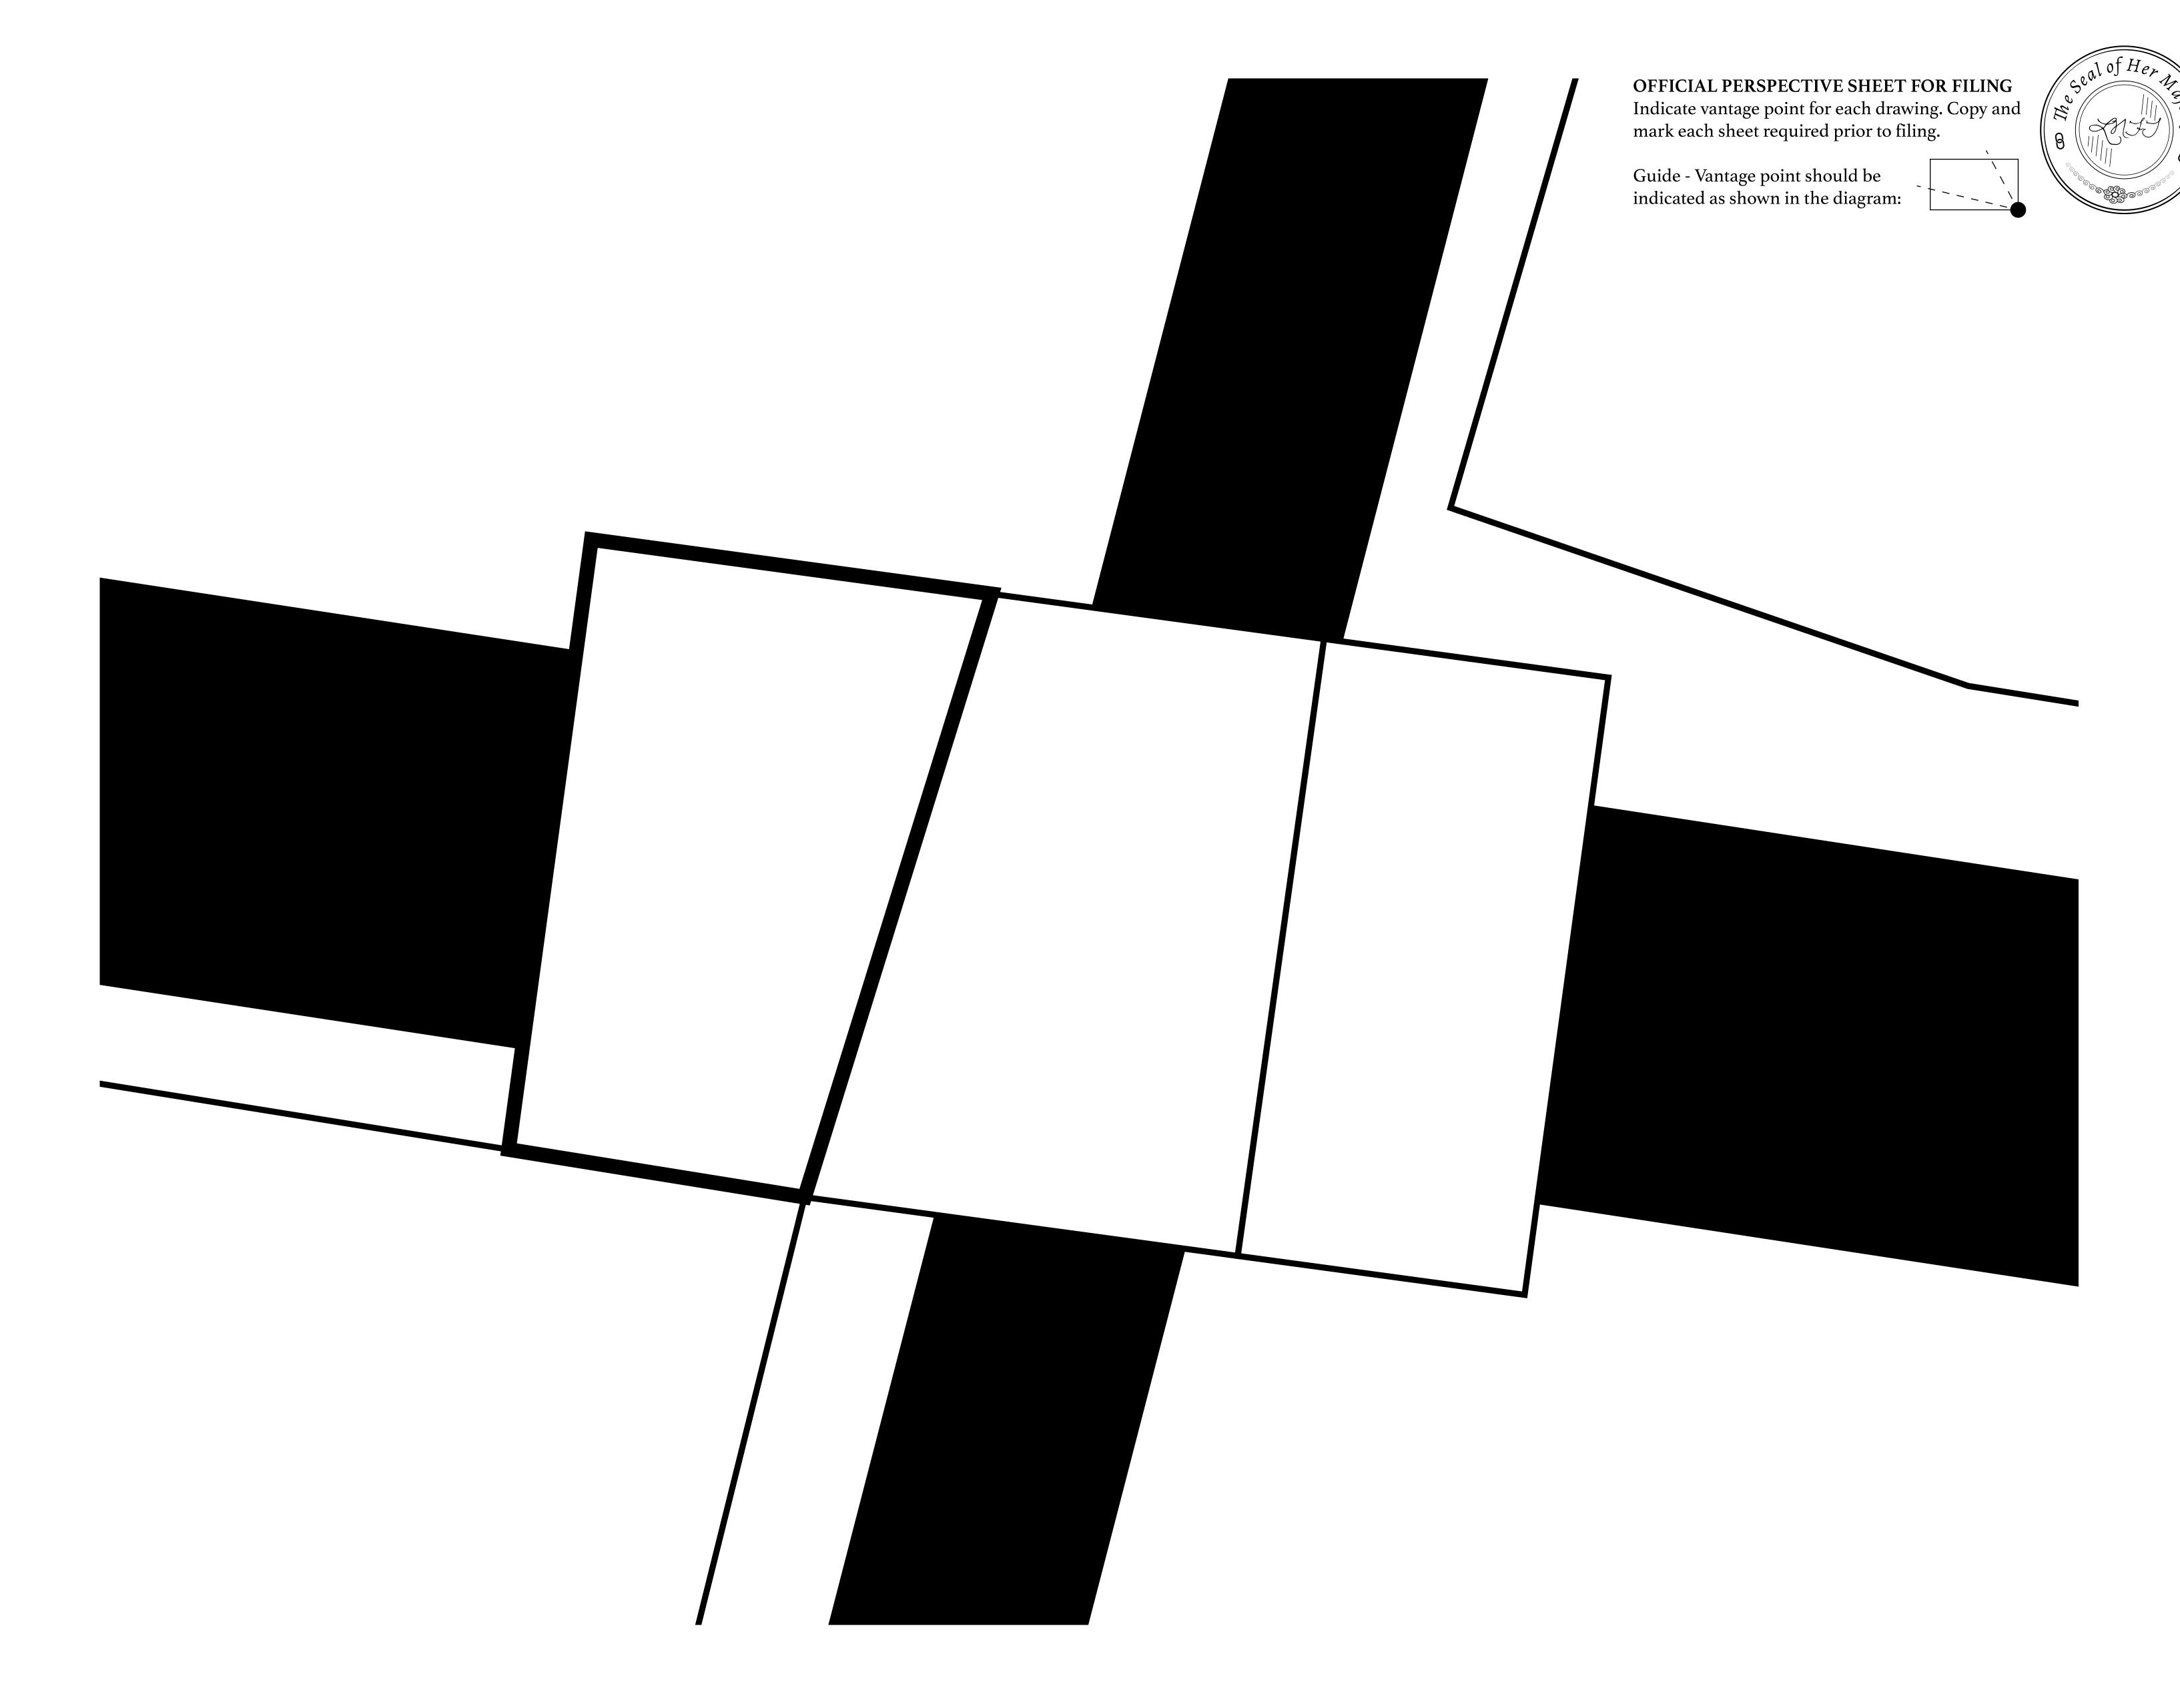

## GEOGRAPHY

COASTLINE 462.64 KM (287.47 MILES)

OCEAN, ROYAUME DE SATOSHI, X BY SL & TERRITORIO LTT ST BORDERS

HIGHEST POINT MOUNT ARES +8120 M

LOWEST POINT NFT PORT 0 M

PLOTS 2284 SCALE 1:50000

OWNER ENTITLEMENT

## H.M. LNFT Land Registry ADMINISTRATIVE AREA THE GREAT EMPIRE ISSUED 16 July 2021 Jel. SCALE 1/50000

TYPE-A: 0.1% of all BUN sales (in USDC); Mint 4 NFT Stories