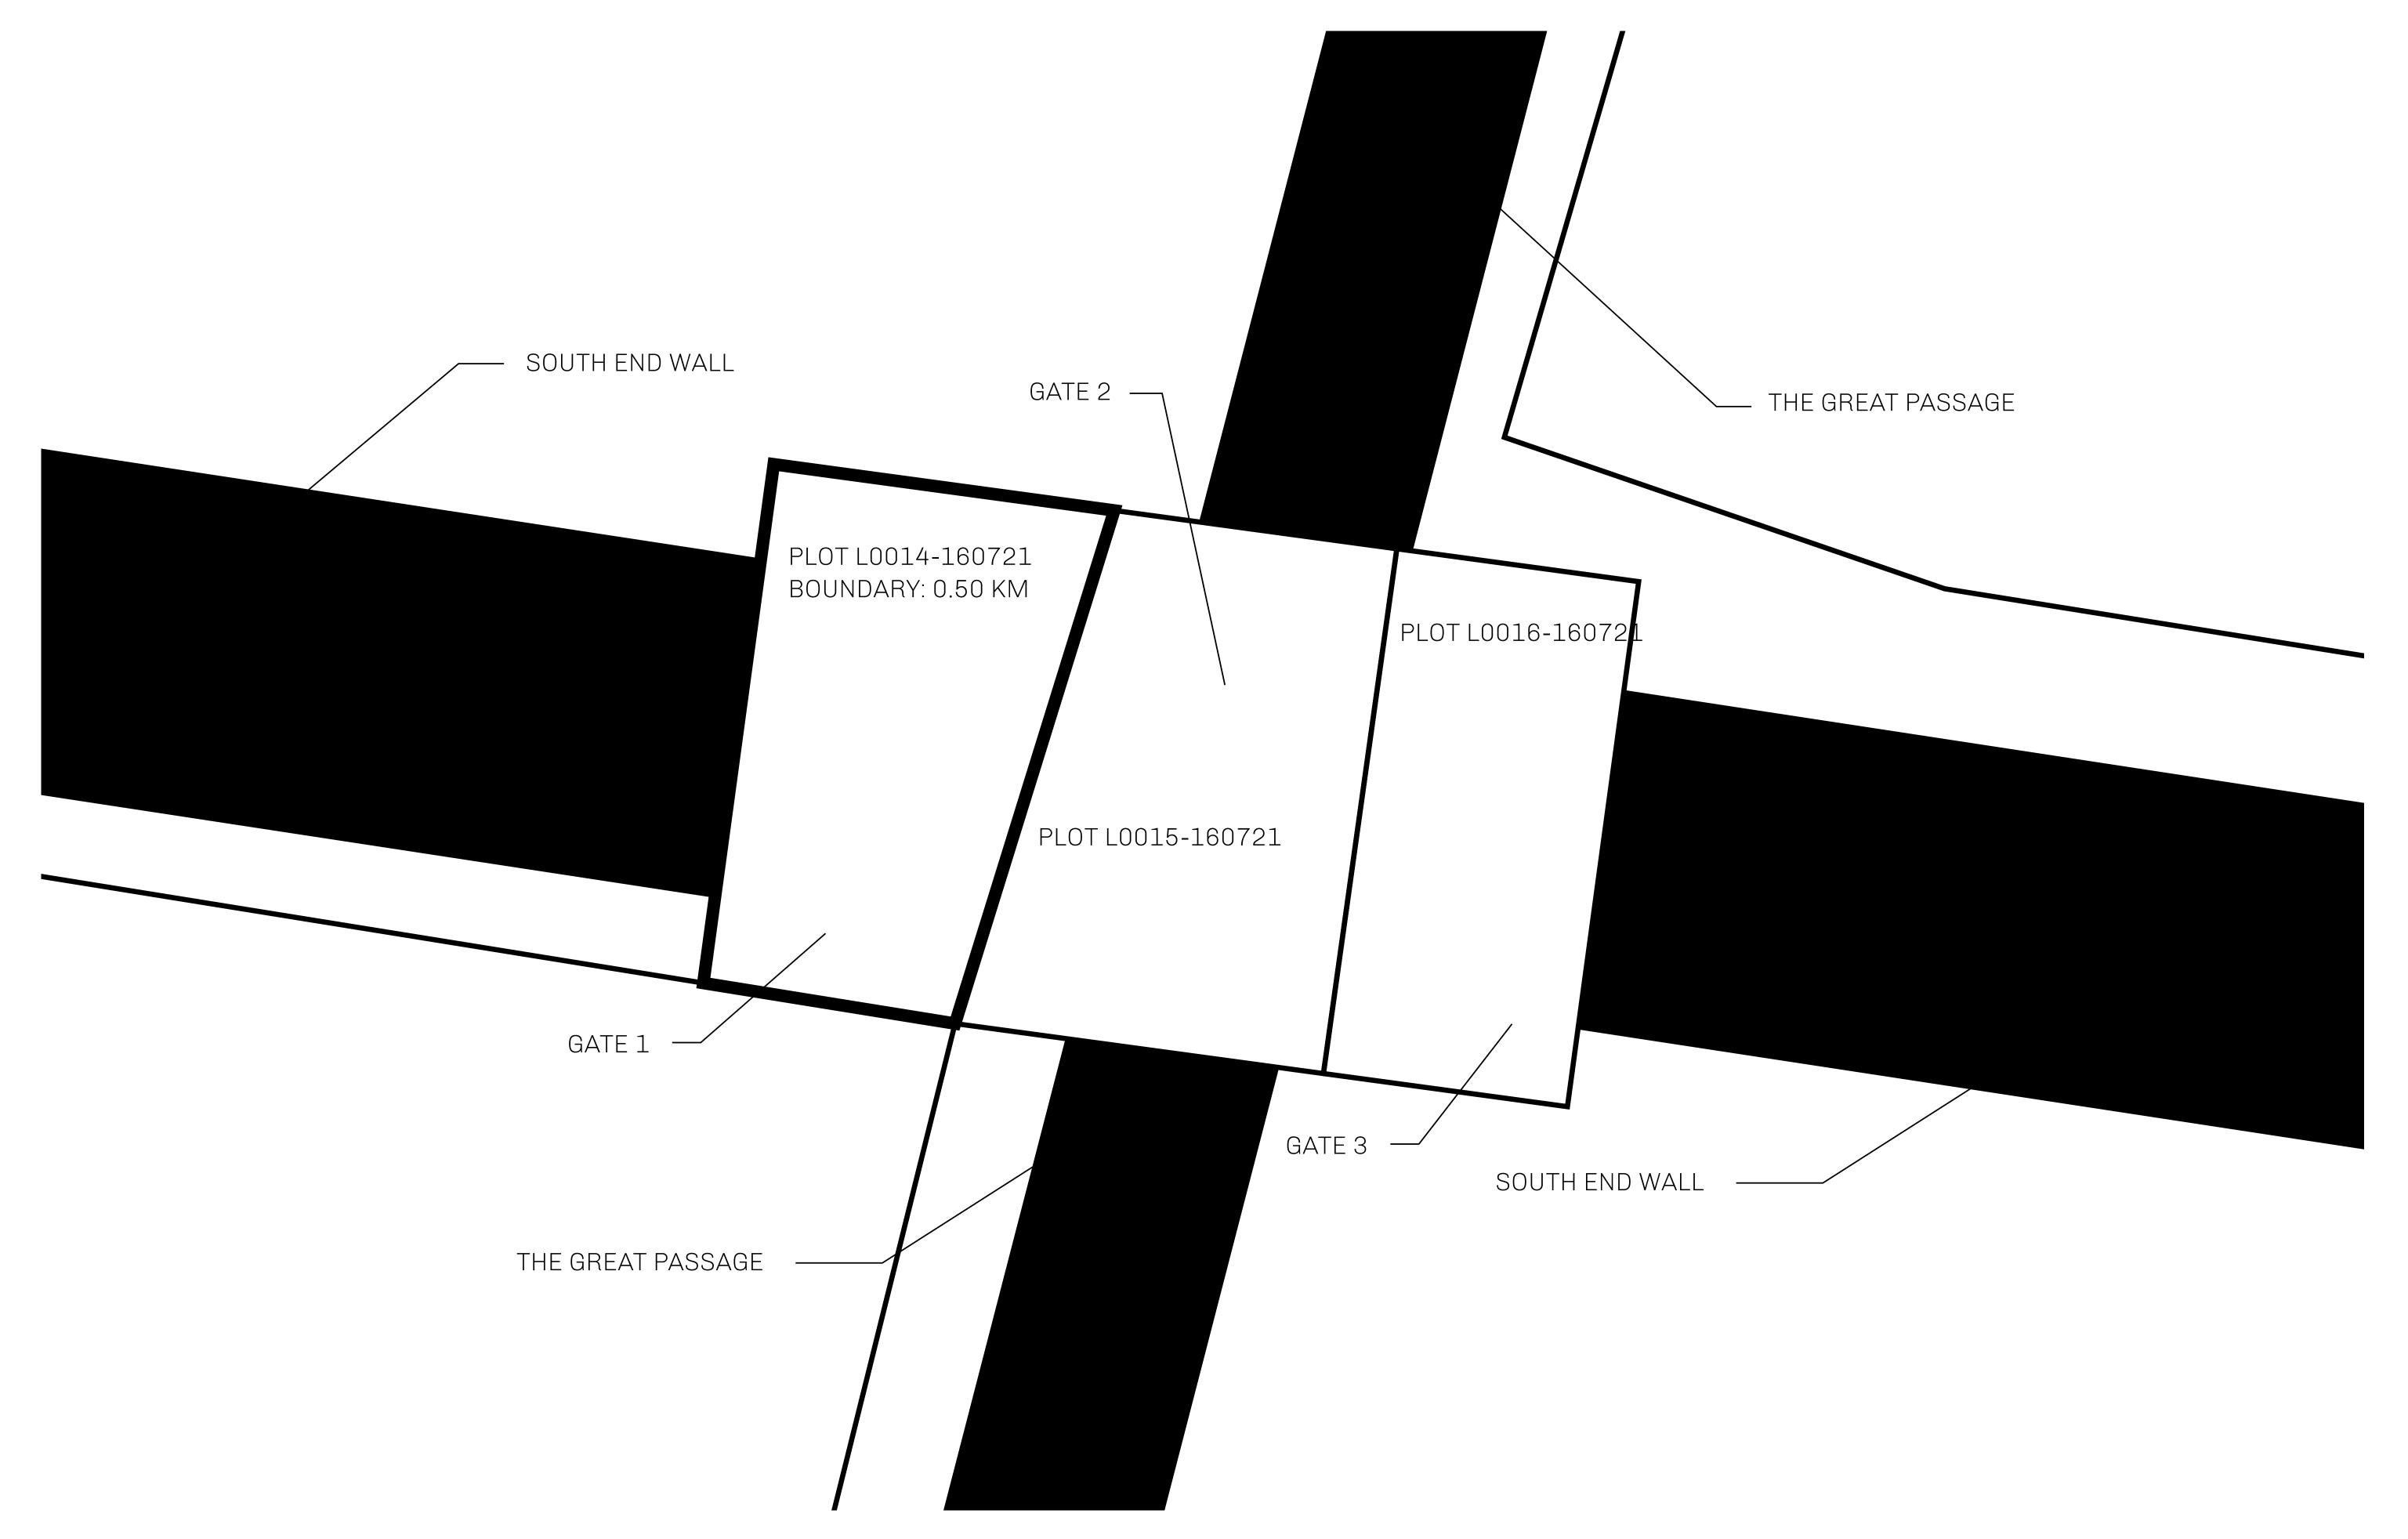

## GEOGRAPHY

COASTLINE 462.64 KM (287.47 MILES)

OCEAN, ROYAUME DE SATOSHI, X BY SL & TERRITORIO LTT ST BORDERS

HIGHEST POINT MOUNT ARES +8120 M

LOWEST POINT NFT PORT 0 M

PLOTS 2284 SCALE 1:50000

OWNER ENTITLEMENT

## H.M. LNFT Land Registry ADMINISTRATIVE AREA THE GREAT EMPIRE ISSUED 16 July 2021 Jel. SCALE 1/50000

TYPE-A: 0.1% of all BUN sales (in USDC); Mint 4 NFT Stories