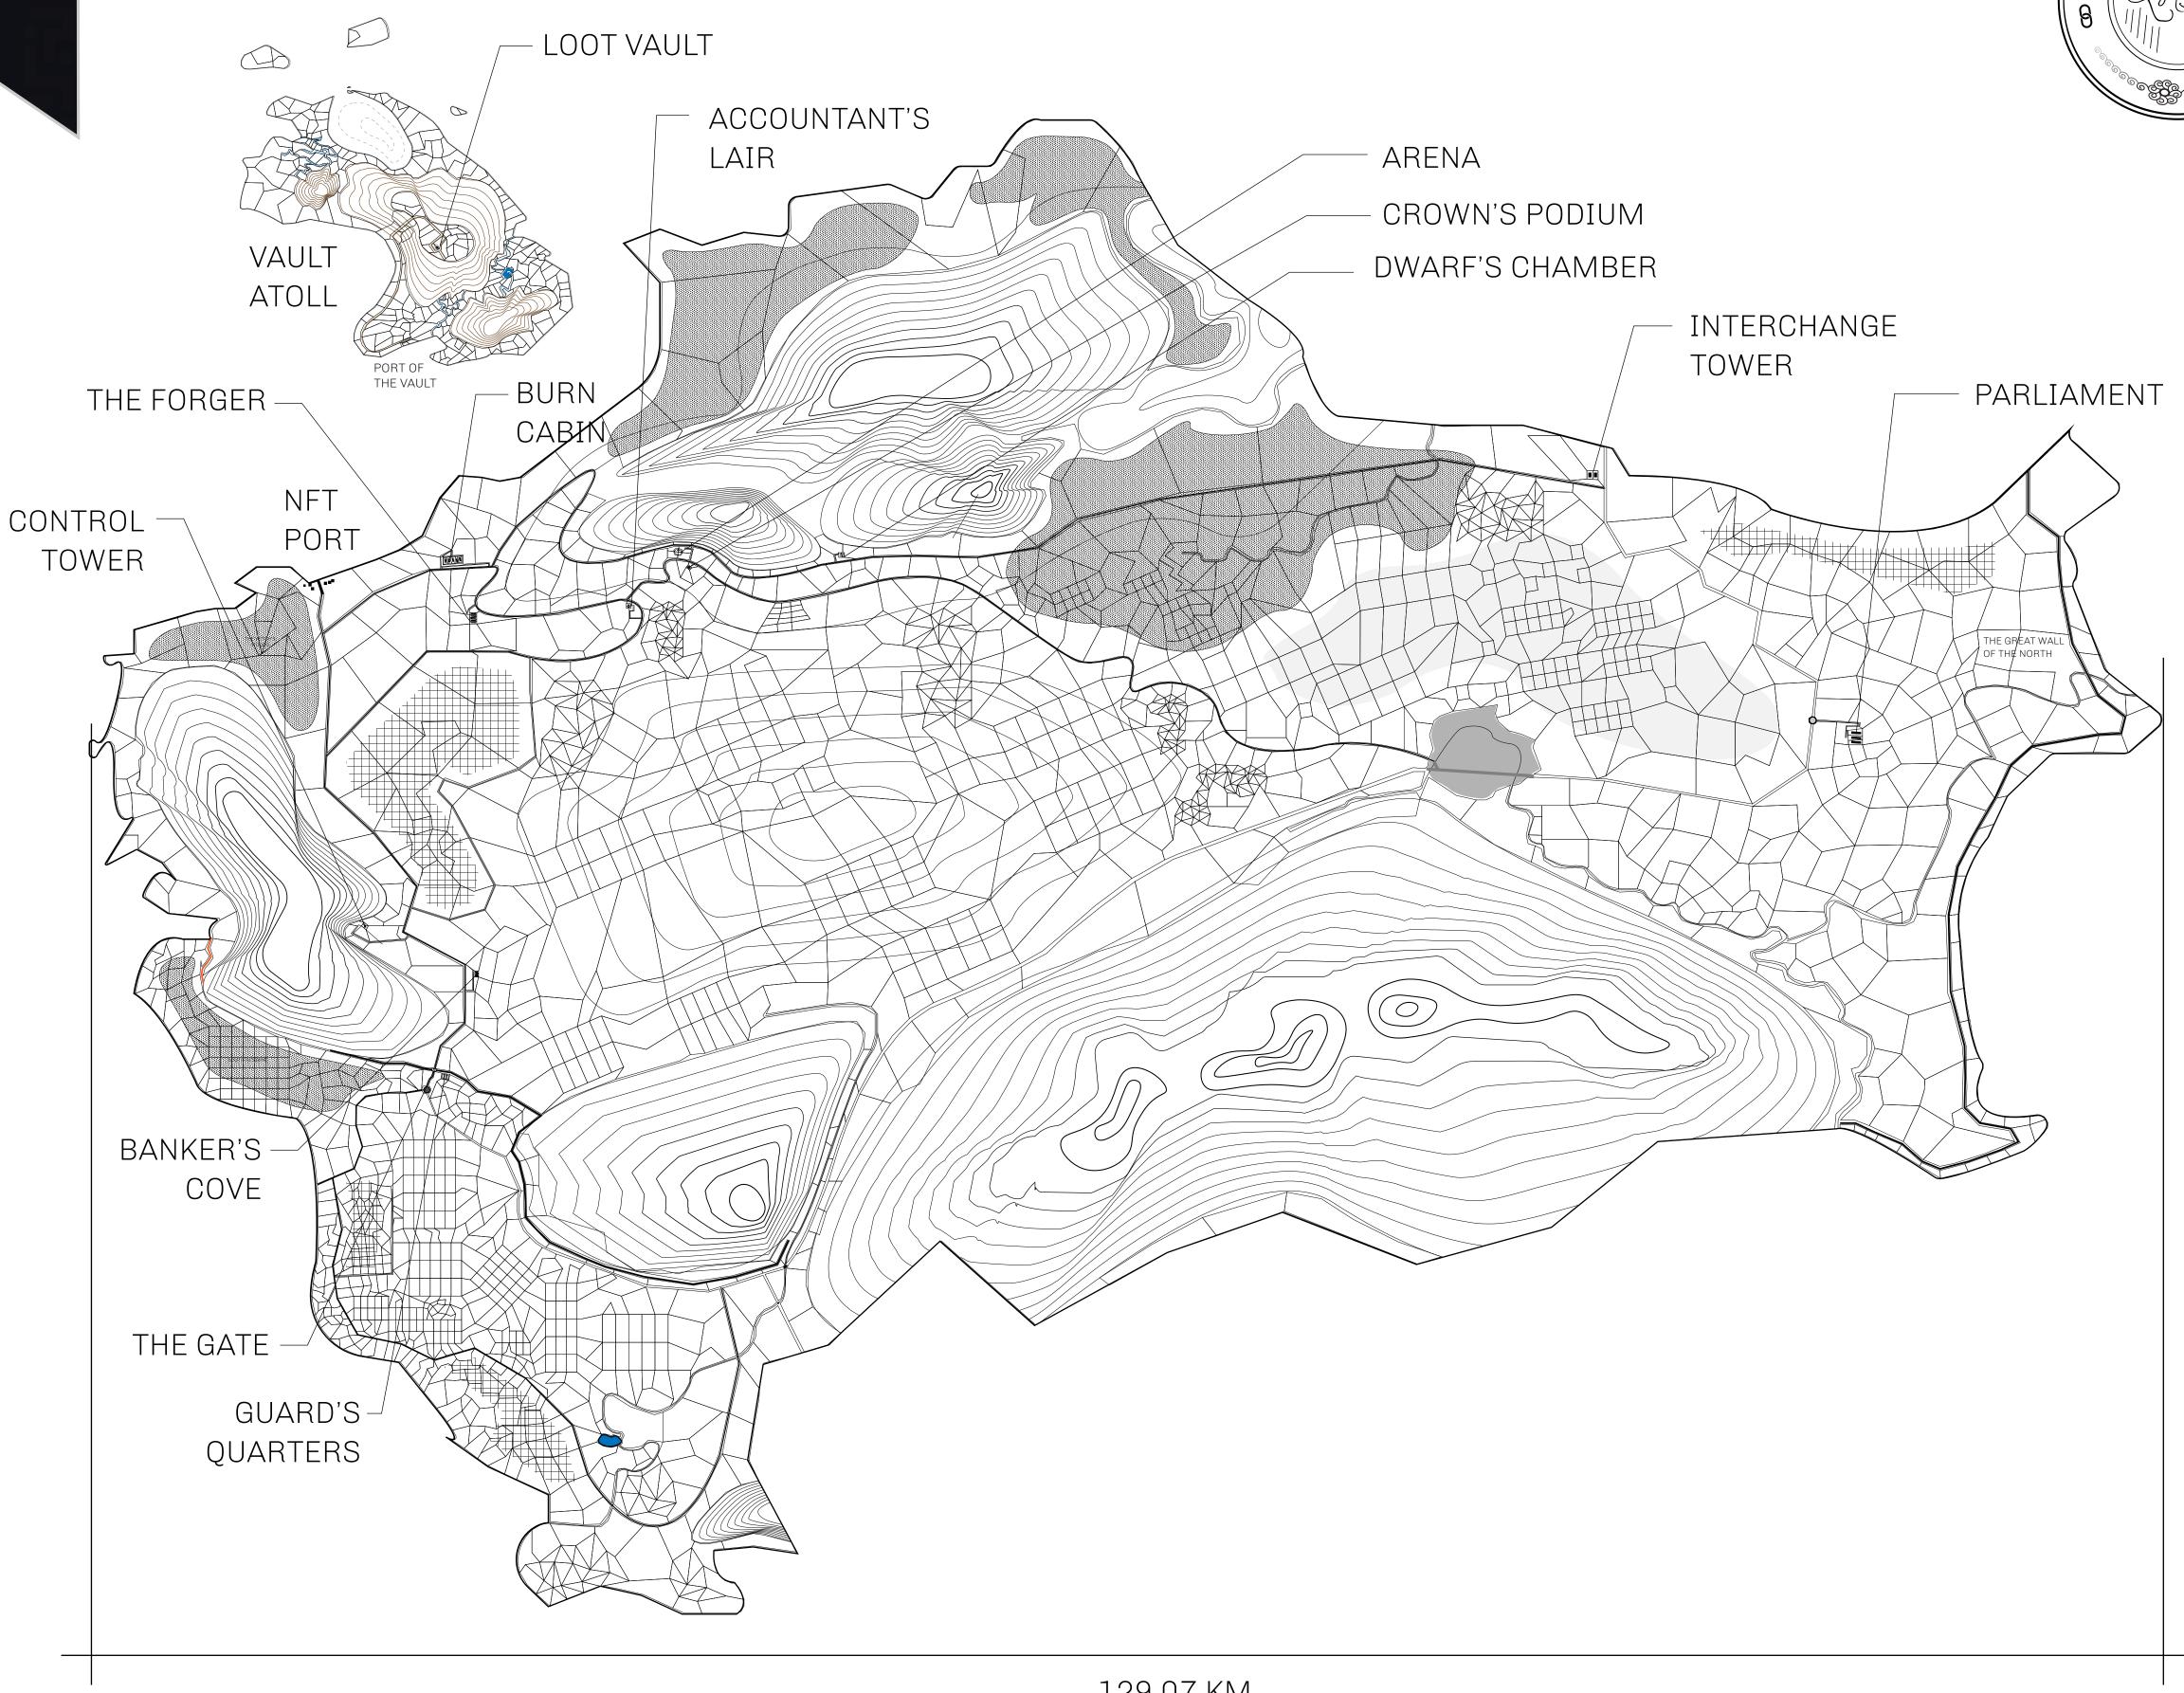

### GEOGRAPHY

COASTLINE BORDERS HIGHEST POINT LOWEST POINT PLOTS SCALE

462.64 KM (287.47 MILES) MOUNT ARES +8120 M NFT PORT 0 M 2284 1:50000

## H.M. LNFT Land Registry

ADMINISTRATIVE AREA

OWNER ENTITLEMENT

| l Registry                | TITLE NUMBER |                 |         |                     |
|---------------------------|--------------|-----------------|---------|---------------------|
|                           | L0013-160721 |                 |         |                     |
| THE GREAT EMPIRE          | ISSUED       | 16 July 2021    | Je.     | 50000 SCALE 1/50000 |
| TYPE-A: 0.1% of all BUN s | ales (in USI | DC); Mint 4 NFT | Stories | B                   |