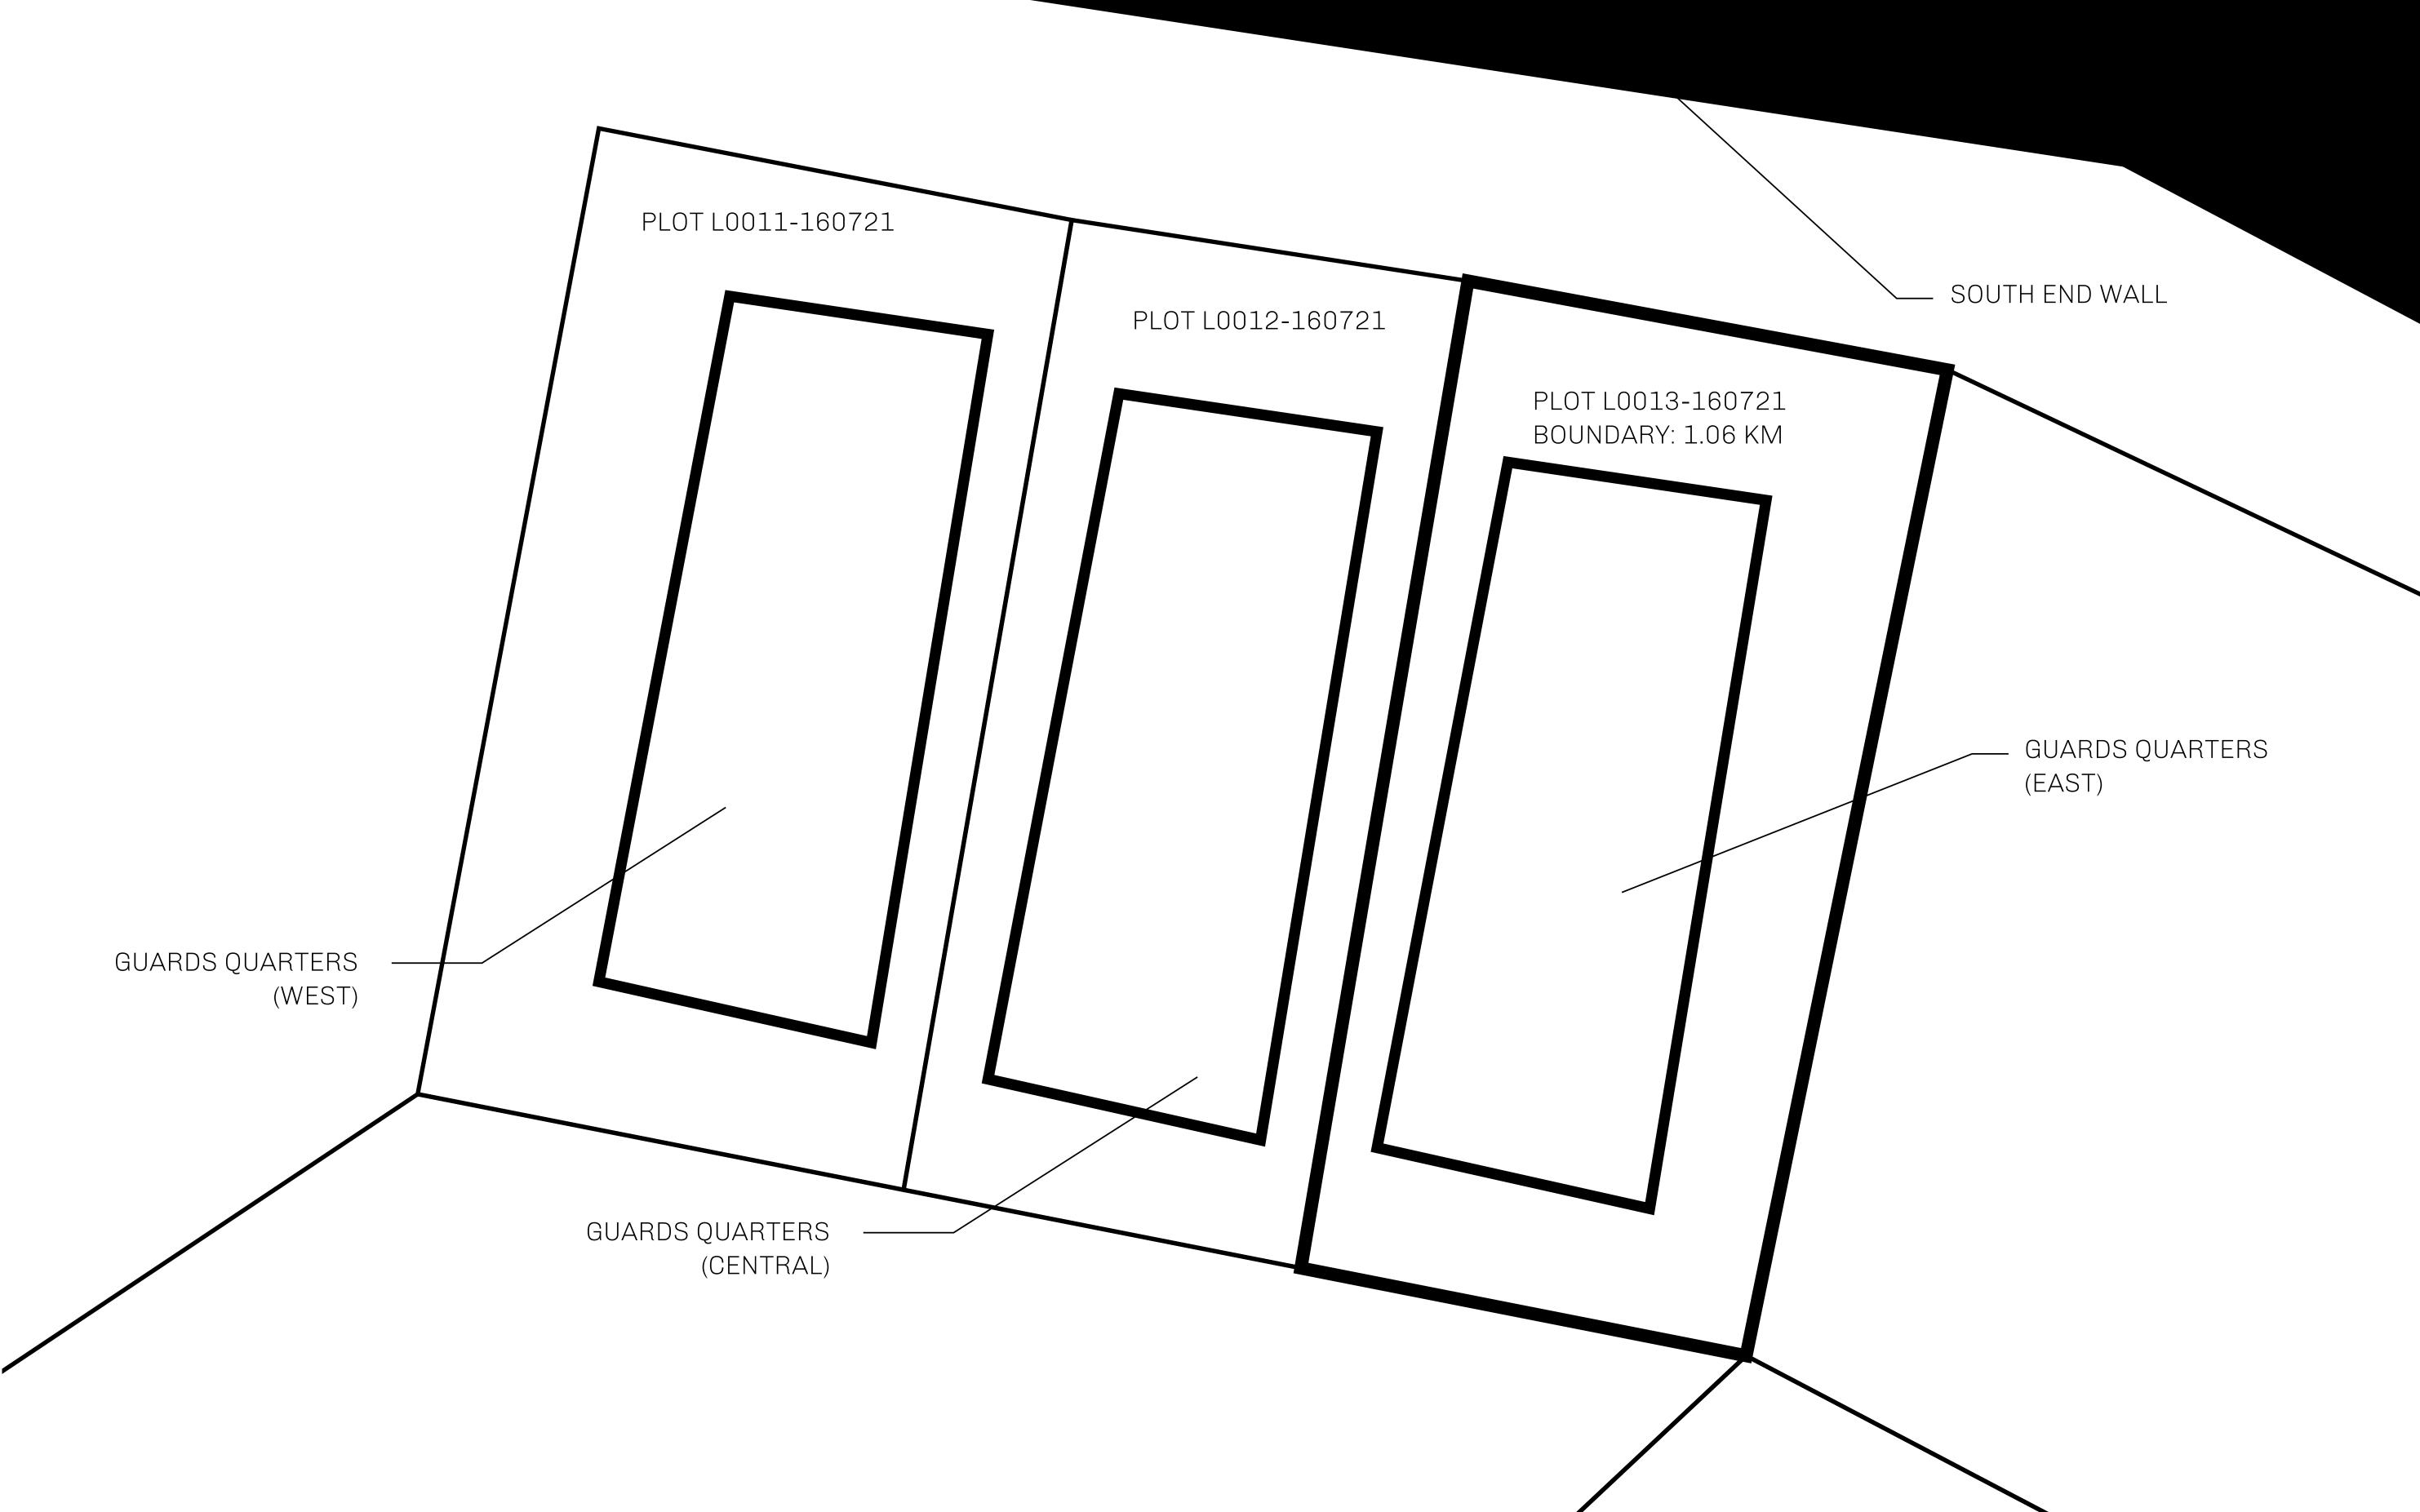

## H.M. LNFT Land Registry

ADMINISTRATIVE AREA

OWNER ENTITLEMENT

| l Registry                | TITLE NUMBER |                 |         |                     |
|---------------------------|--------------|-----------------|---------|---------------------|
|                           | L0013-160721 |                 |         |                     |
| THE GREAT EMPIRE          | ISSUED       | 16 July 2021    | Je.     | 50000 SCALE 1/50000 |
| TYPE-A: 0.1% of all BUN s | ales (in USI | DC); Mint 4 NFT | Stories | B                   |