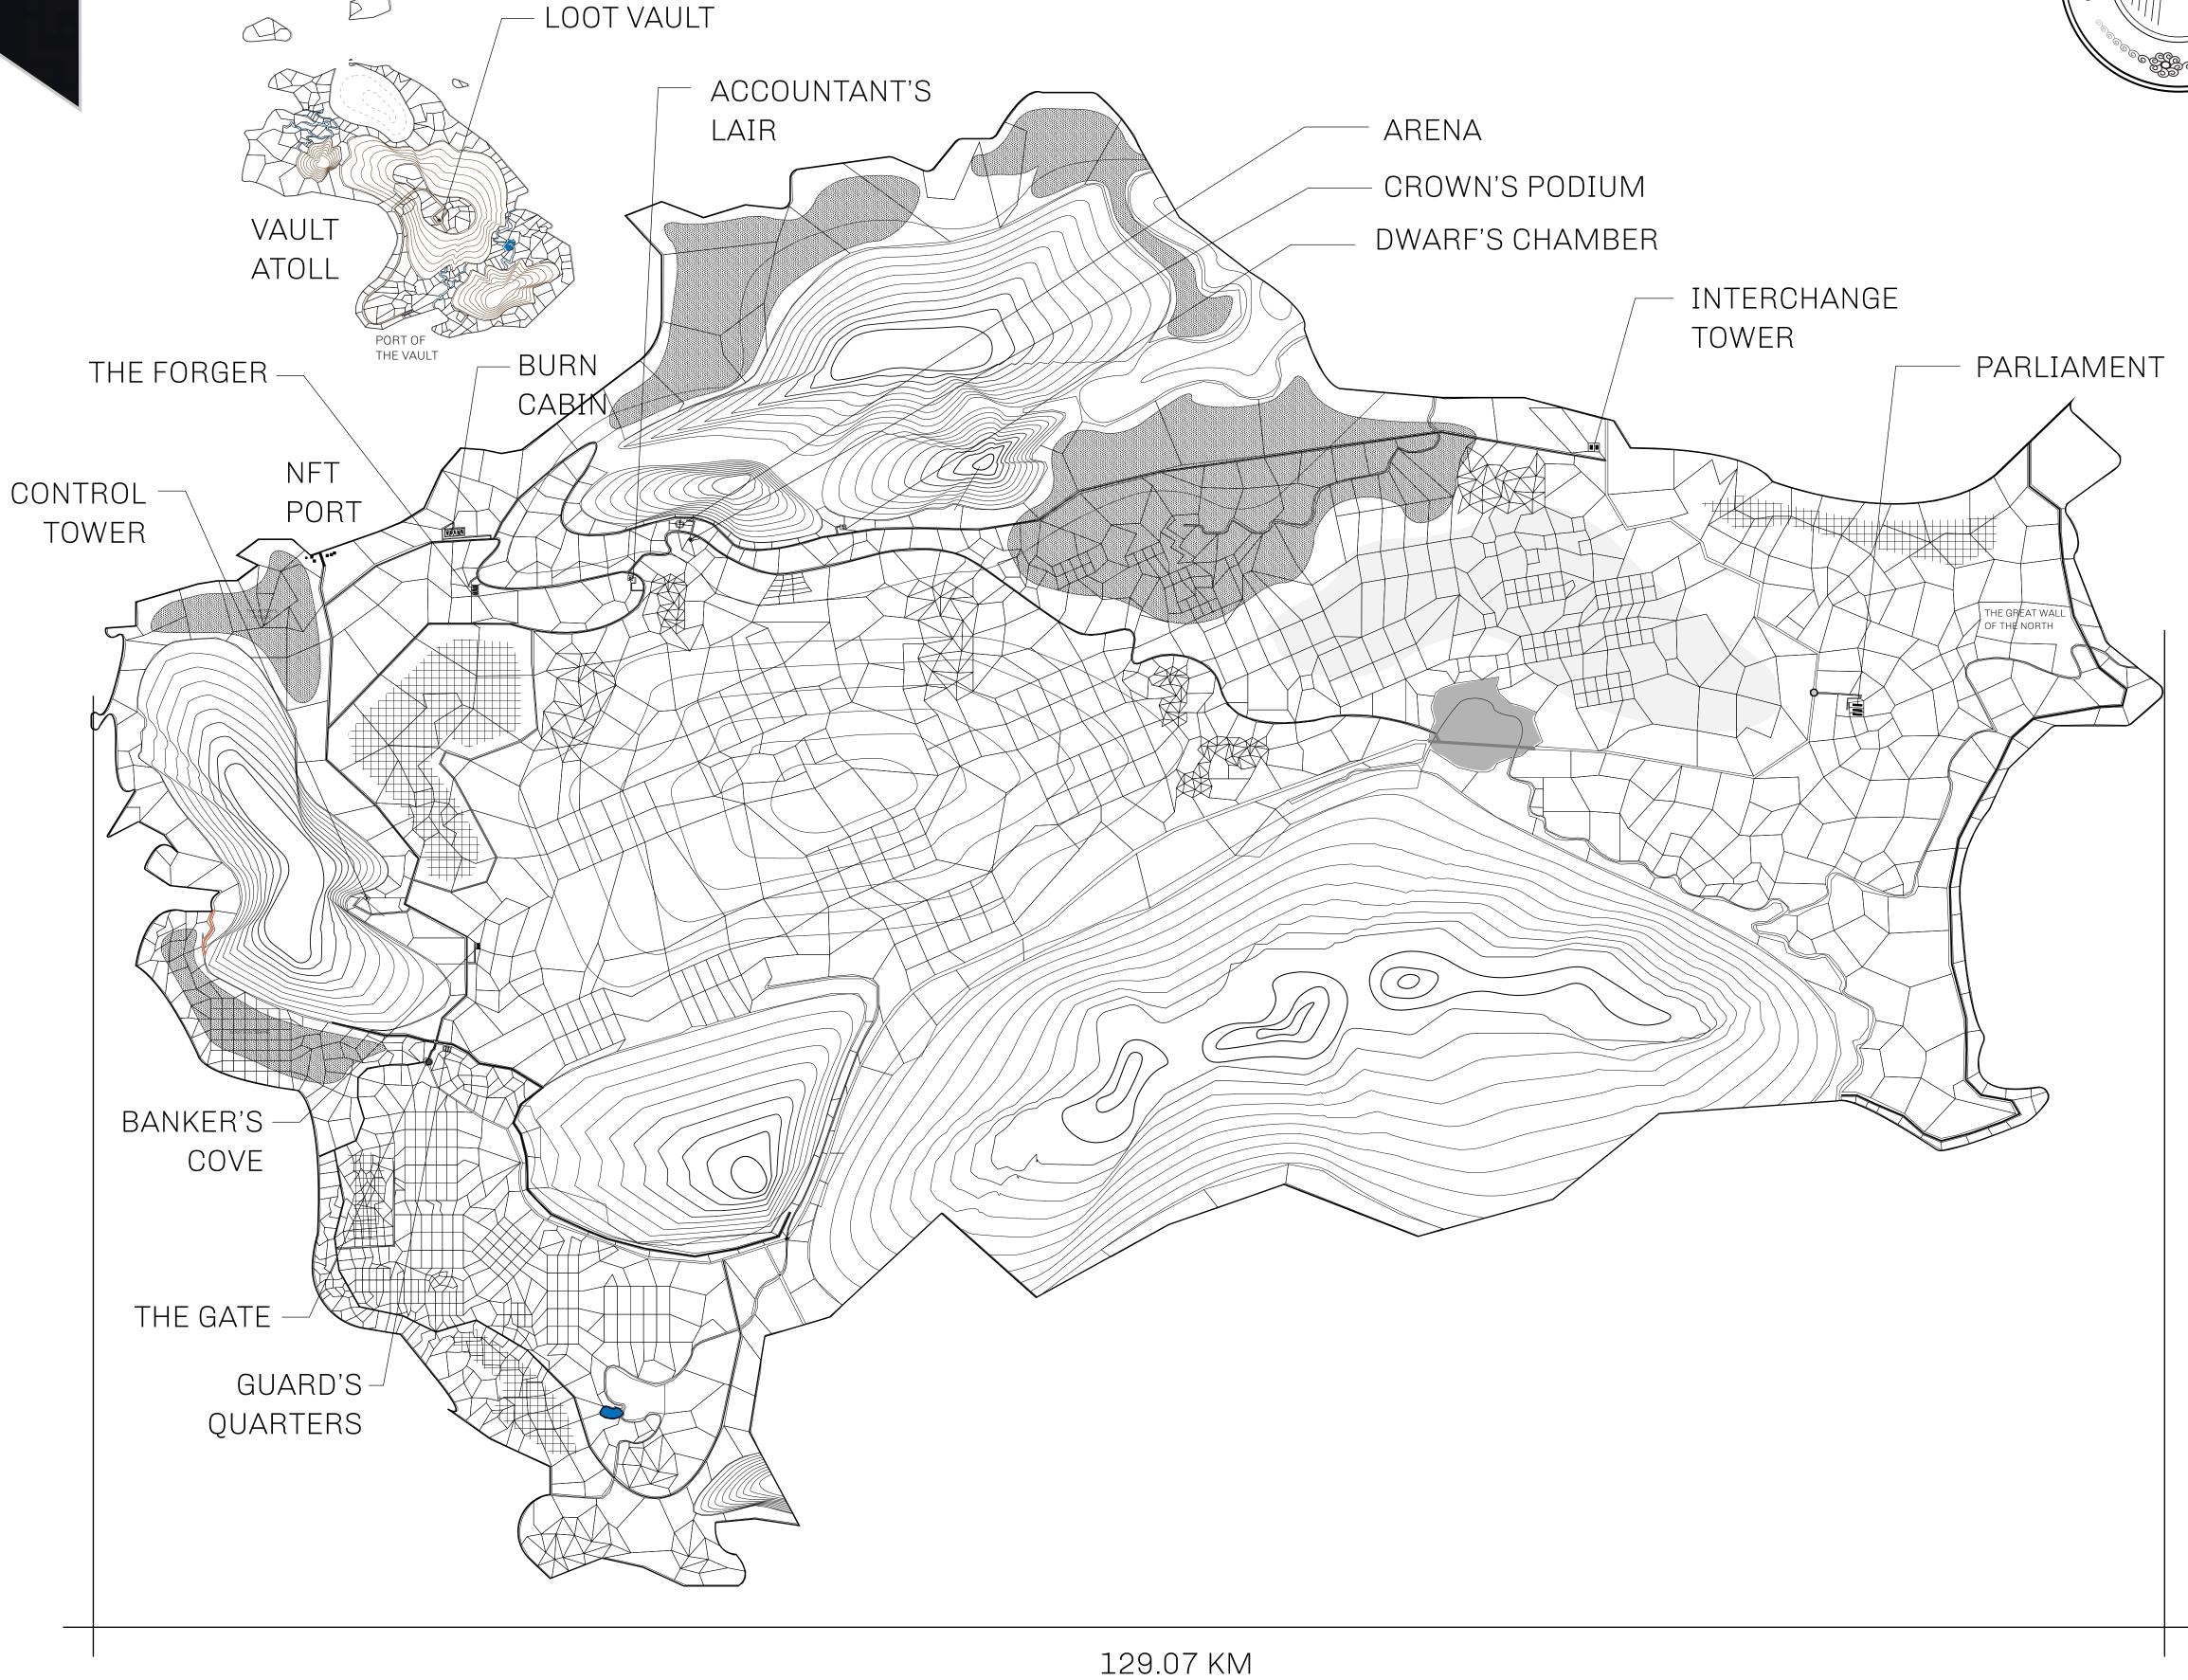

## HER MAJESTY'S GATED WORLD

The largest surface area of all of the realms, the great empire is the most populous country and second only as economic powerhouse to X by SL. Within its borders, the parliament sits, banks issue BUN, LTT, and USDC credits, auctions happen in the arena, NFTs are minted and custodied, in addition to containing other commercial activities. Following the last war, border controls are tight and only persons invited can come in.

## GEOGRAPHY

COASTLINE 462.64 KM (287.47 MILES)

OCEAN, ROYAUME DE SATOSHI, X BY SL & TERRITORIO LTT ST BORDERS

HIGHEST POINT MOUNT ARES +8120 M

LOWEST POINT NFT PORT 0 M

PLOTS 2284 SCALE 1:50000

## H.M. LNFT Land Registry L0012-160721 ADMINISTRATIVE AREA THE GREAT EMPIRE ISSUED 16 July 2021 OWNER ENTITLEMENT TYPE-A: 0.1% of all BUN sales (in USDC); Mint 4 NFT Stories