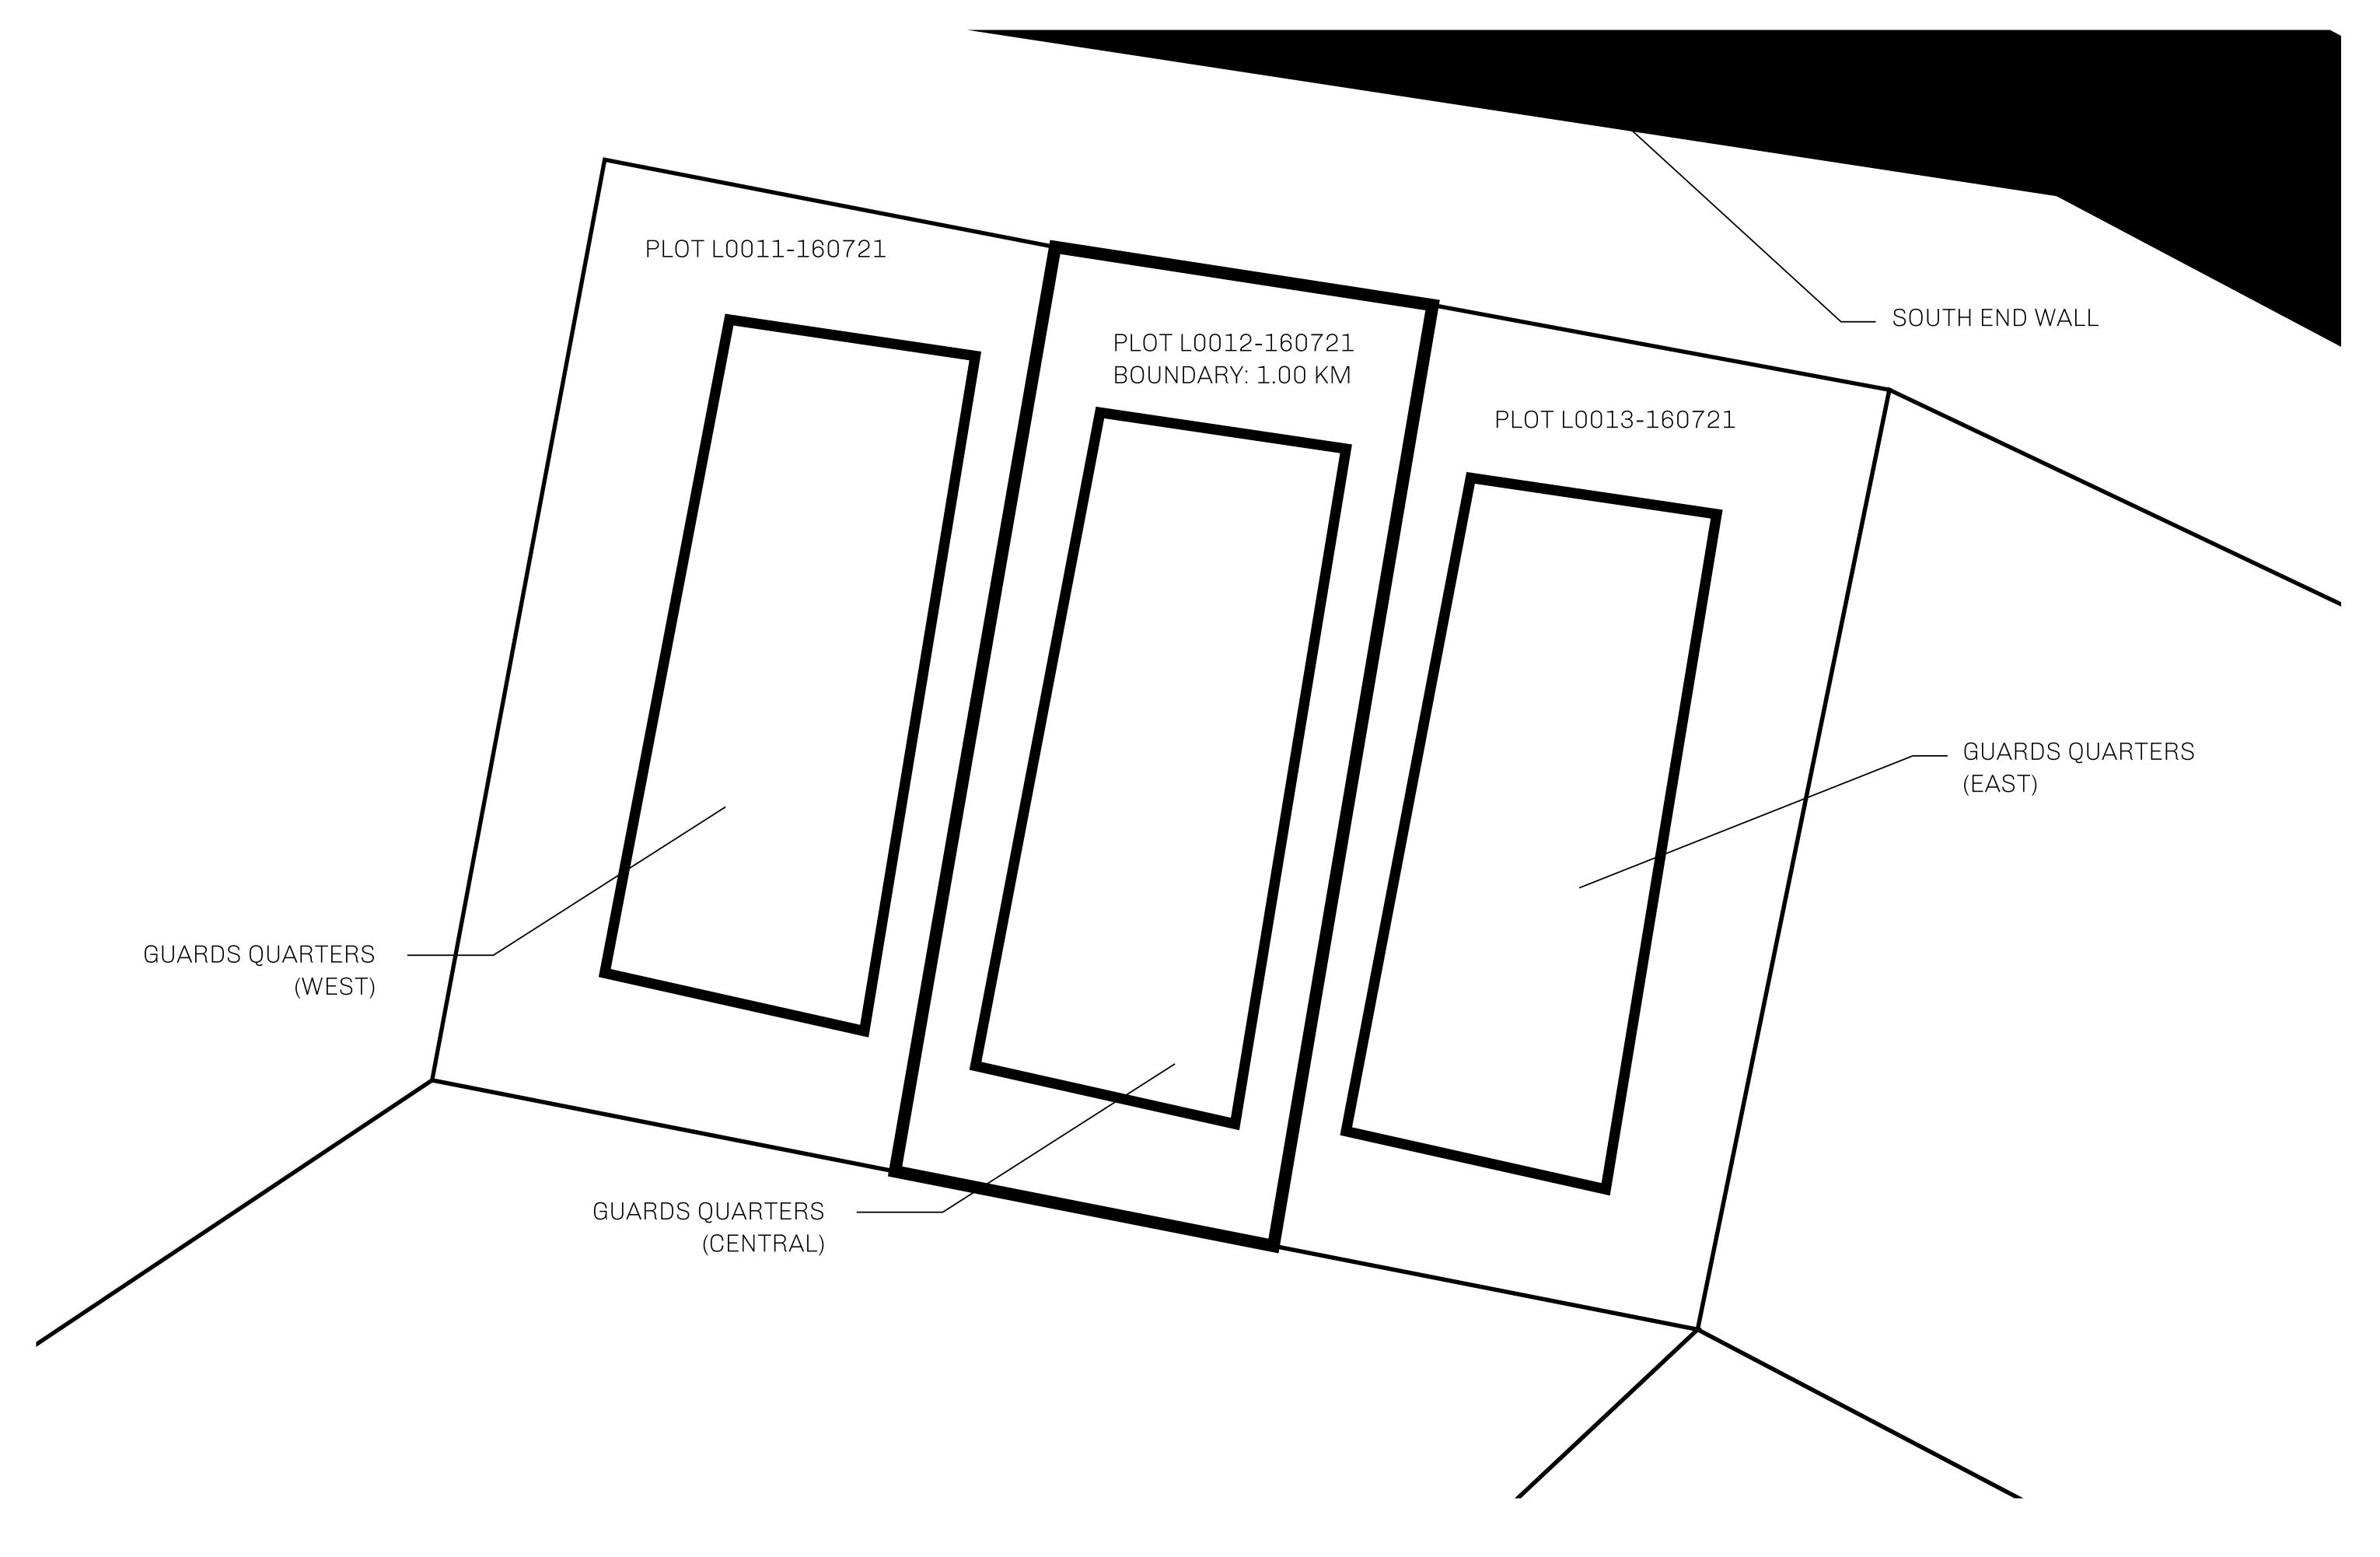

## H.M. LNFT Land Registry L0012-160721 ADMINISTRATIVE AREA THE GREAT EMPIRE ISSUED 16 July 2021 OWNER ENTITLEMENT TYPE-A: 0.1% of all BUN sales (in USDC); Mint 4 NFT Stories