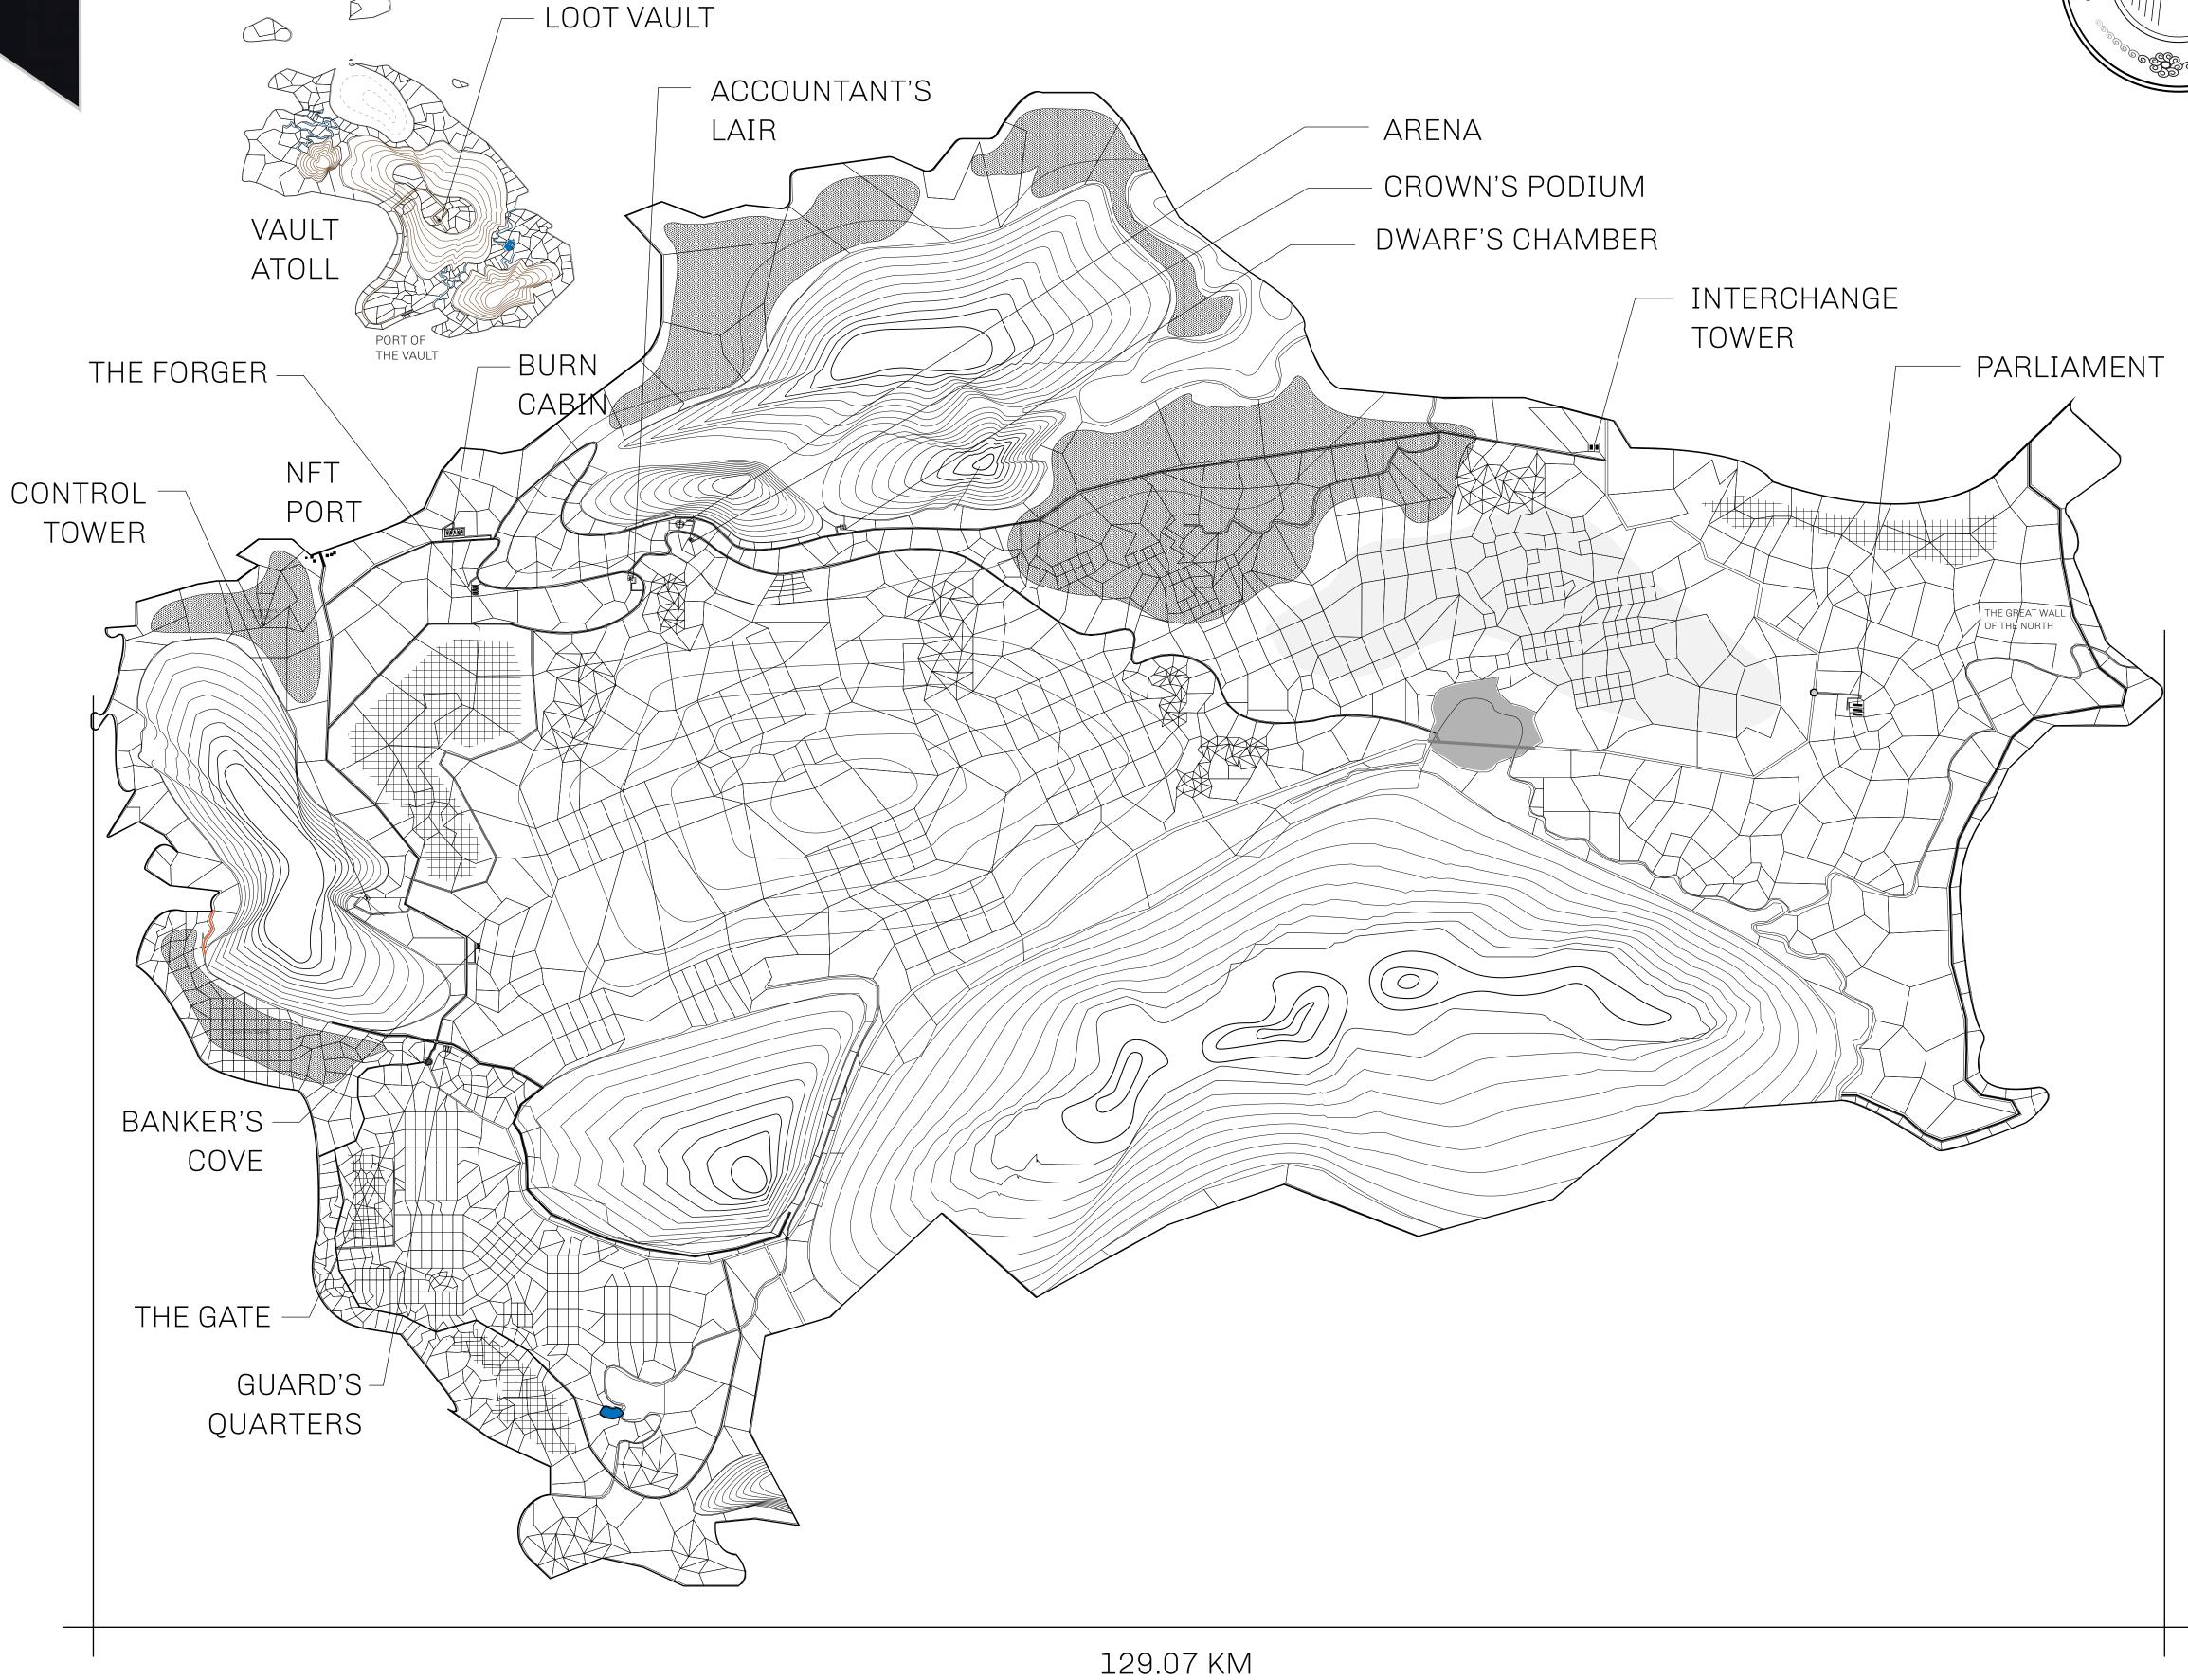

## GEOGRAPHY

COASTLINE 462.64 KM (287.47 MILES)

OCEAN, ROYAUME DE SATOSHI, X BY SL & TERRITORIO LTT ST BORDERS

HIGHEST POINT MOUNT ARES +8120 M

LOWEST POINT NFT PORT 0 M

PLOTS 2284 SCALE 1:50000

## H.M. LNFT Land Registry L0008-160721 ADMINISTRATIVE AREA THE GREAT EMPIRE ISSUED 16 July 2021 OWNER ENTITLEMENT Type P: List items for auction and receive the proceeds thereof (in USDC); Mint 4 NFT Stories