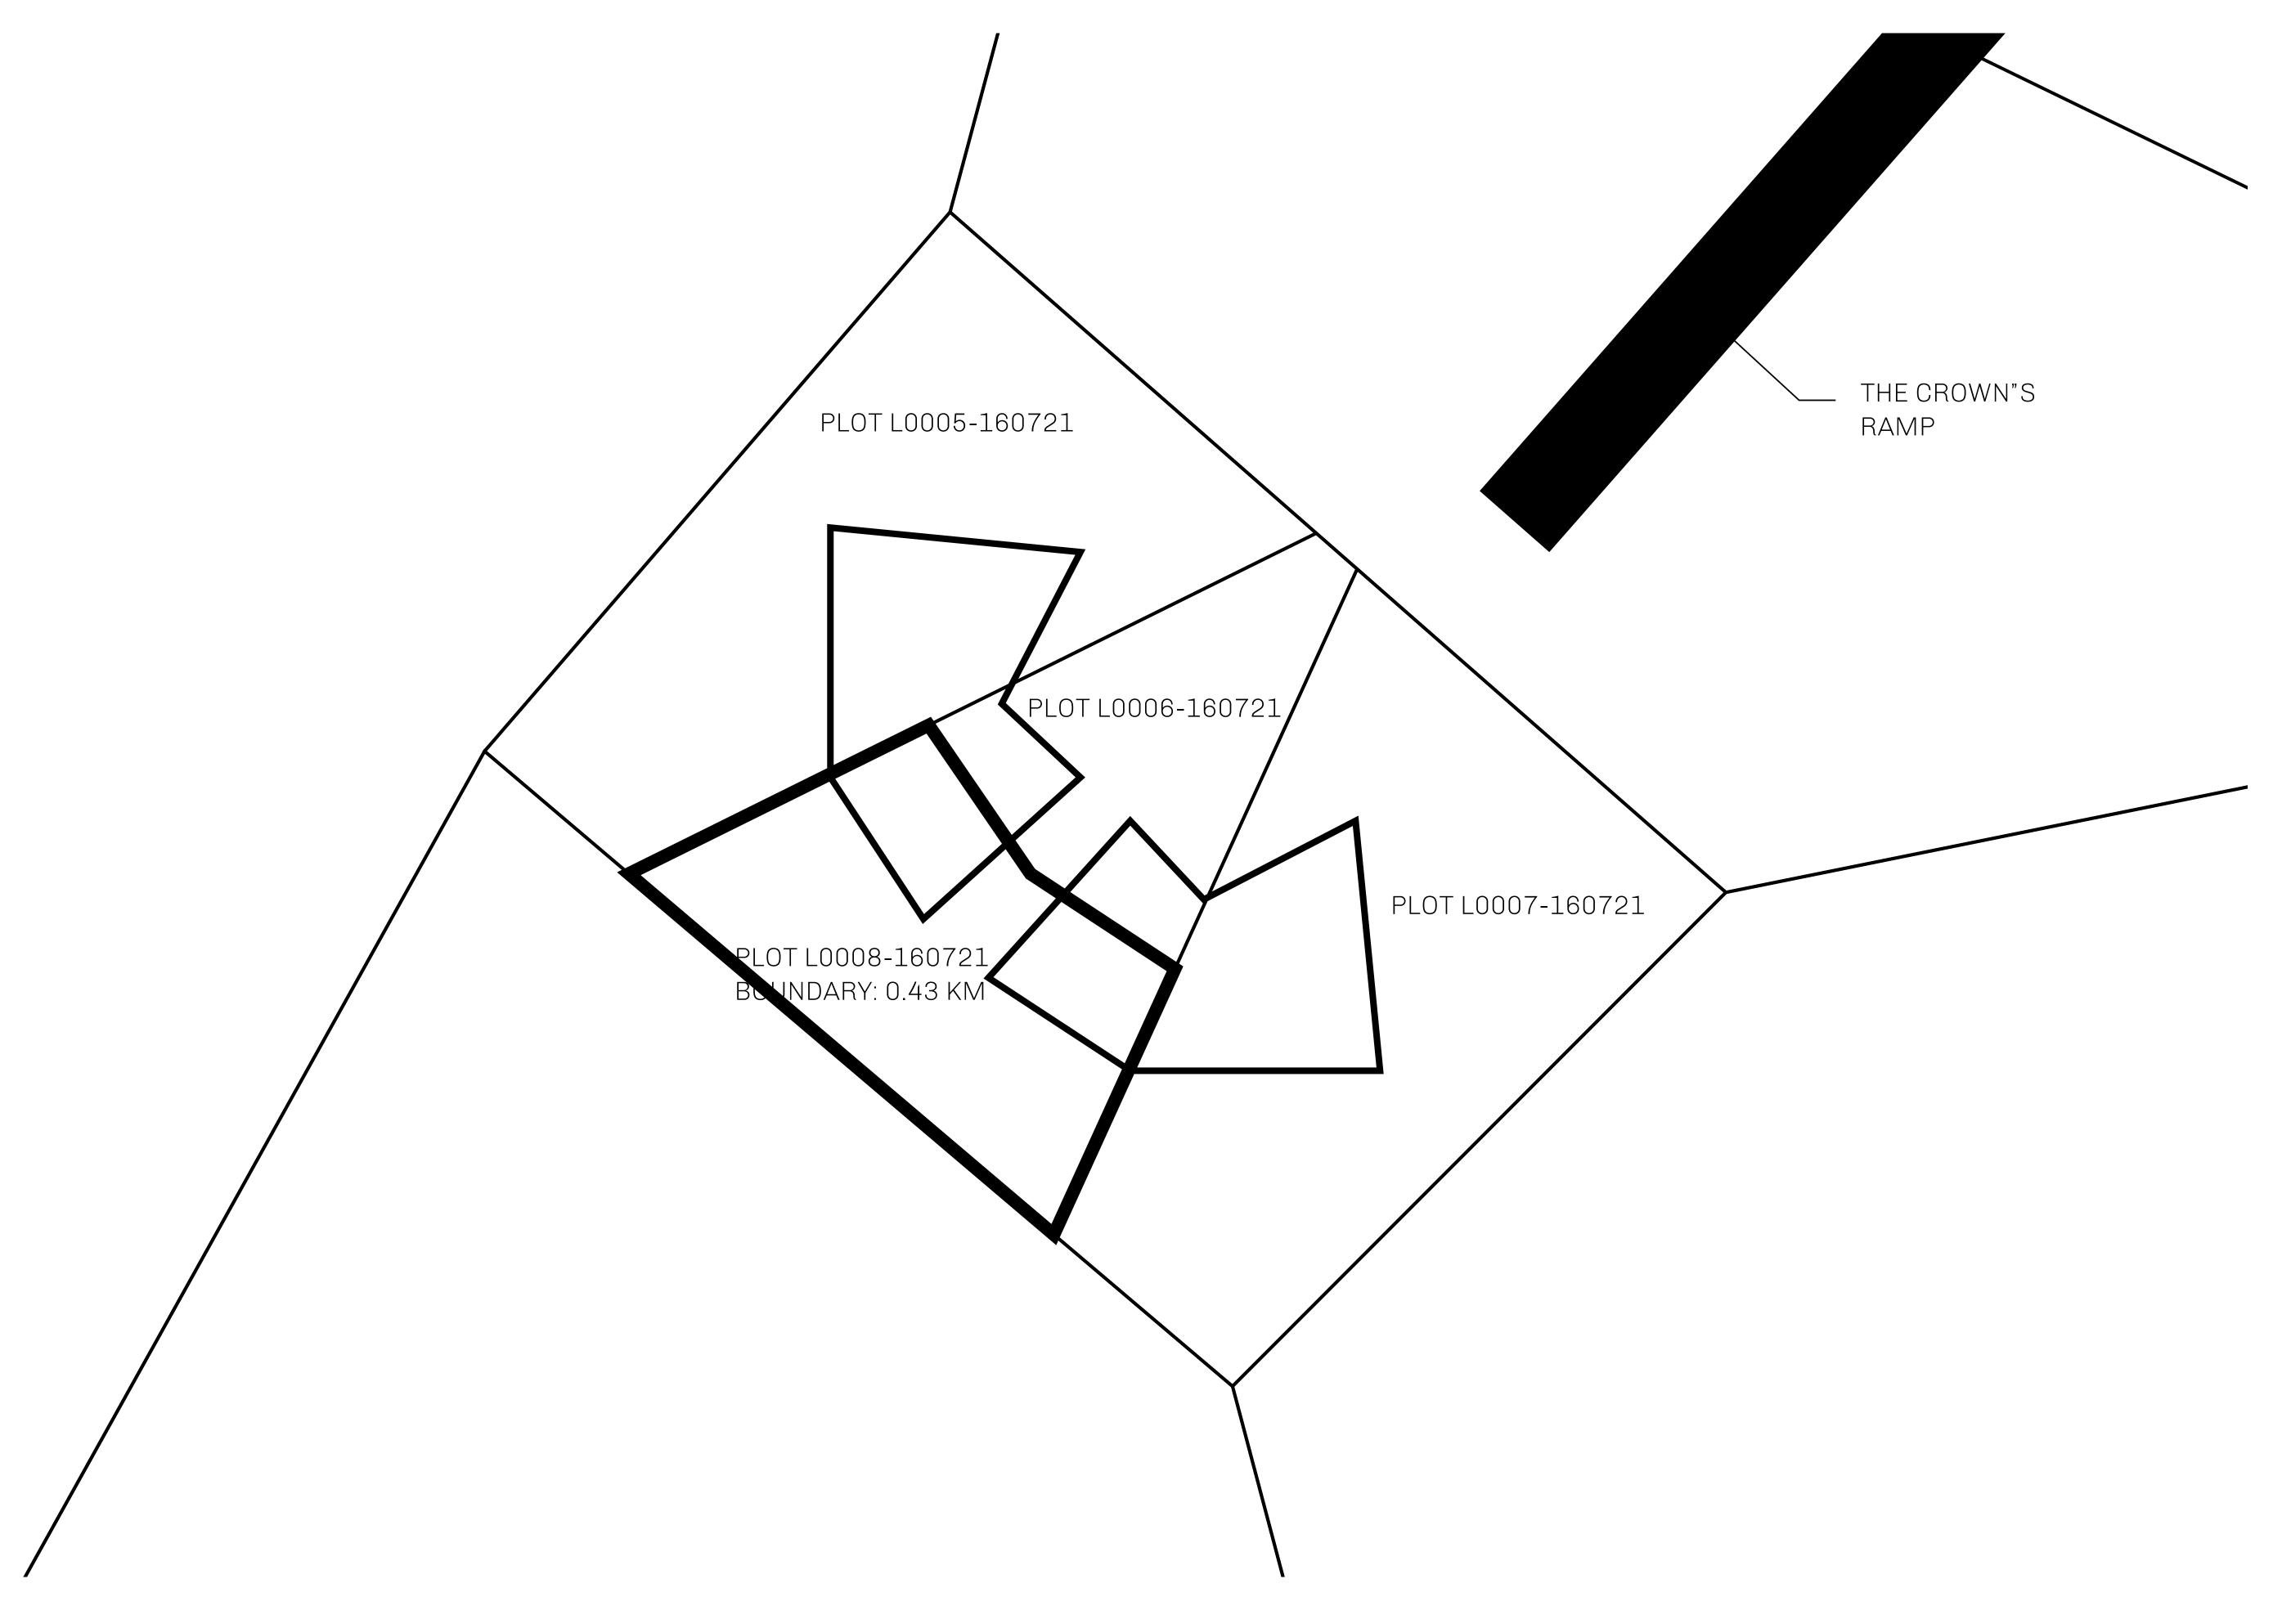

## GEOGRAPHY

COASTLINE 462.64 KM (287.47 MILES)

OCEAN, ROYAUME DE SATOSHI, X BY SL & TERRITORIO LTT ST BORDERS

HIGHEST POINT MOUNT ARES +8120 M

LOWEST POINT NFT PORT 0 M

PLOTS 2284 SCALE 1:50000

## H.M. LNFT Land Registry L0008-160721 ADMINISTRATIVE AREA THE GREAT EMPIRE ISSUED 16 July 2021 OWNER ENTITLEMENT Type P: List items for auction and receive the proceeds thereof (in USDC); Mint 4 NFT Stories