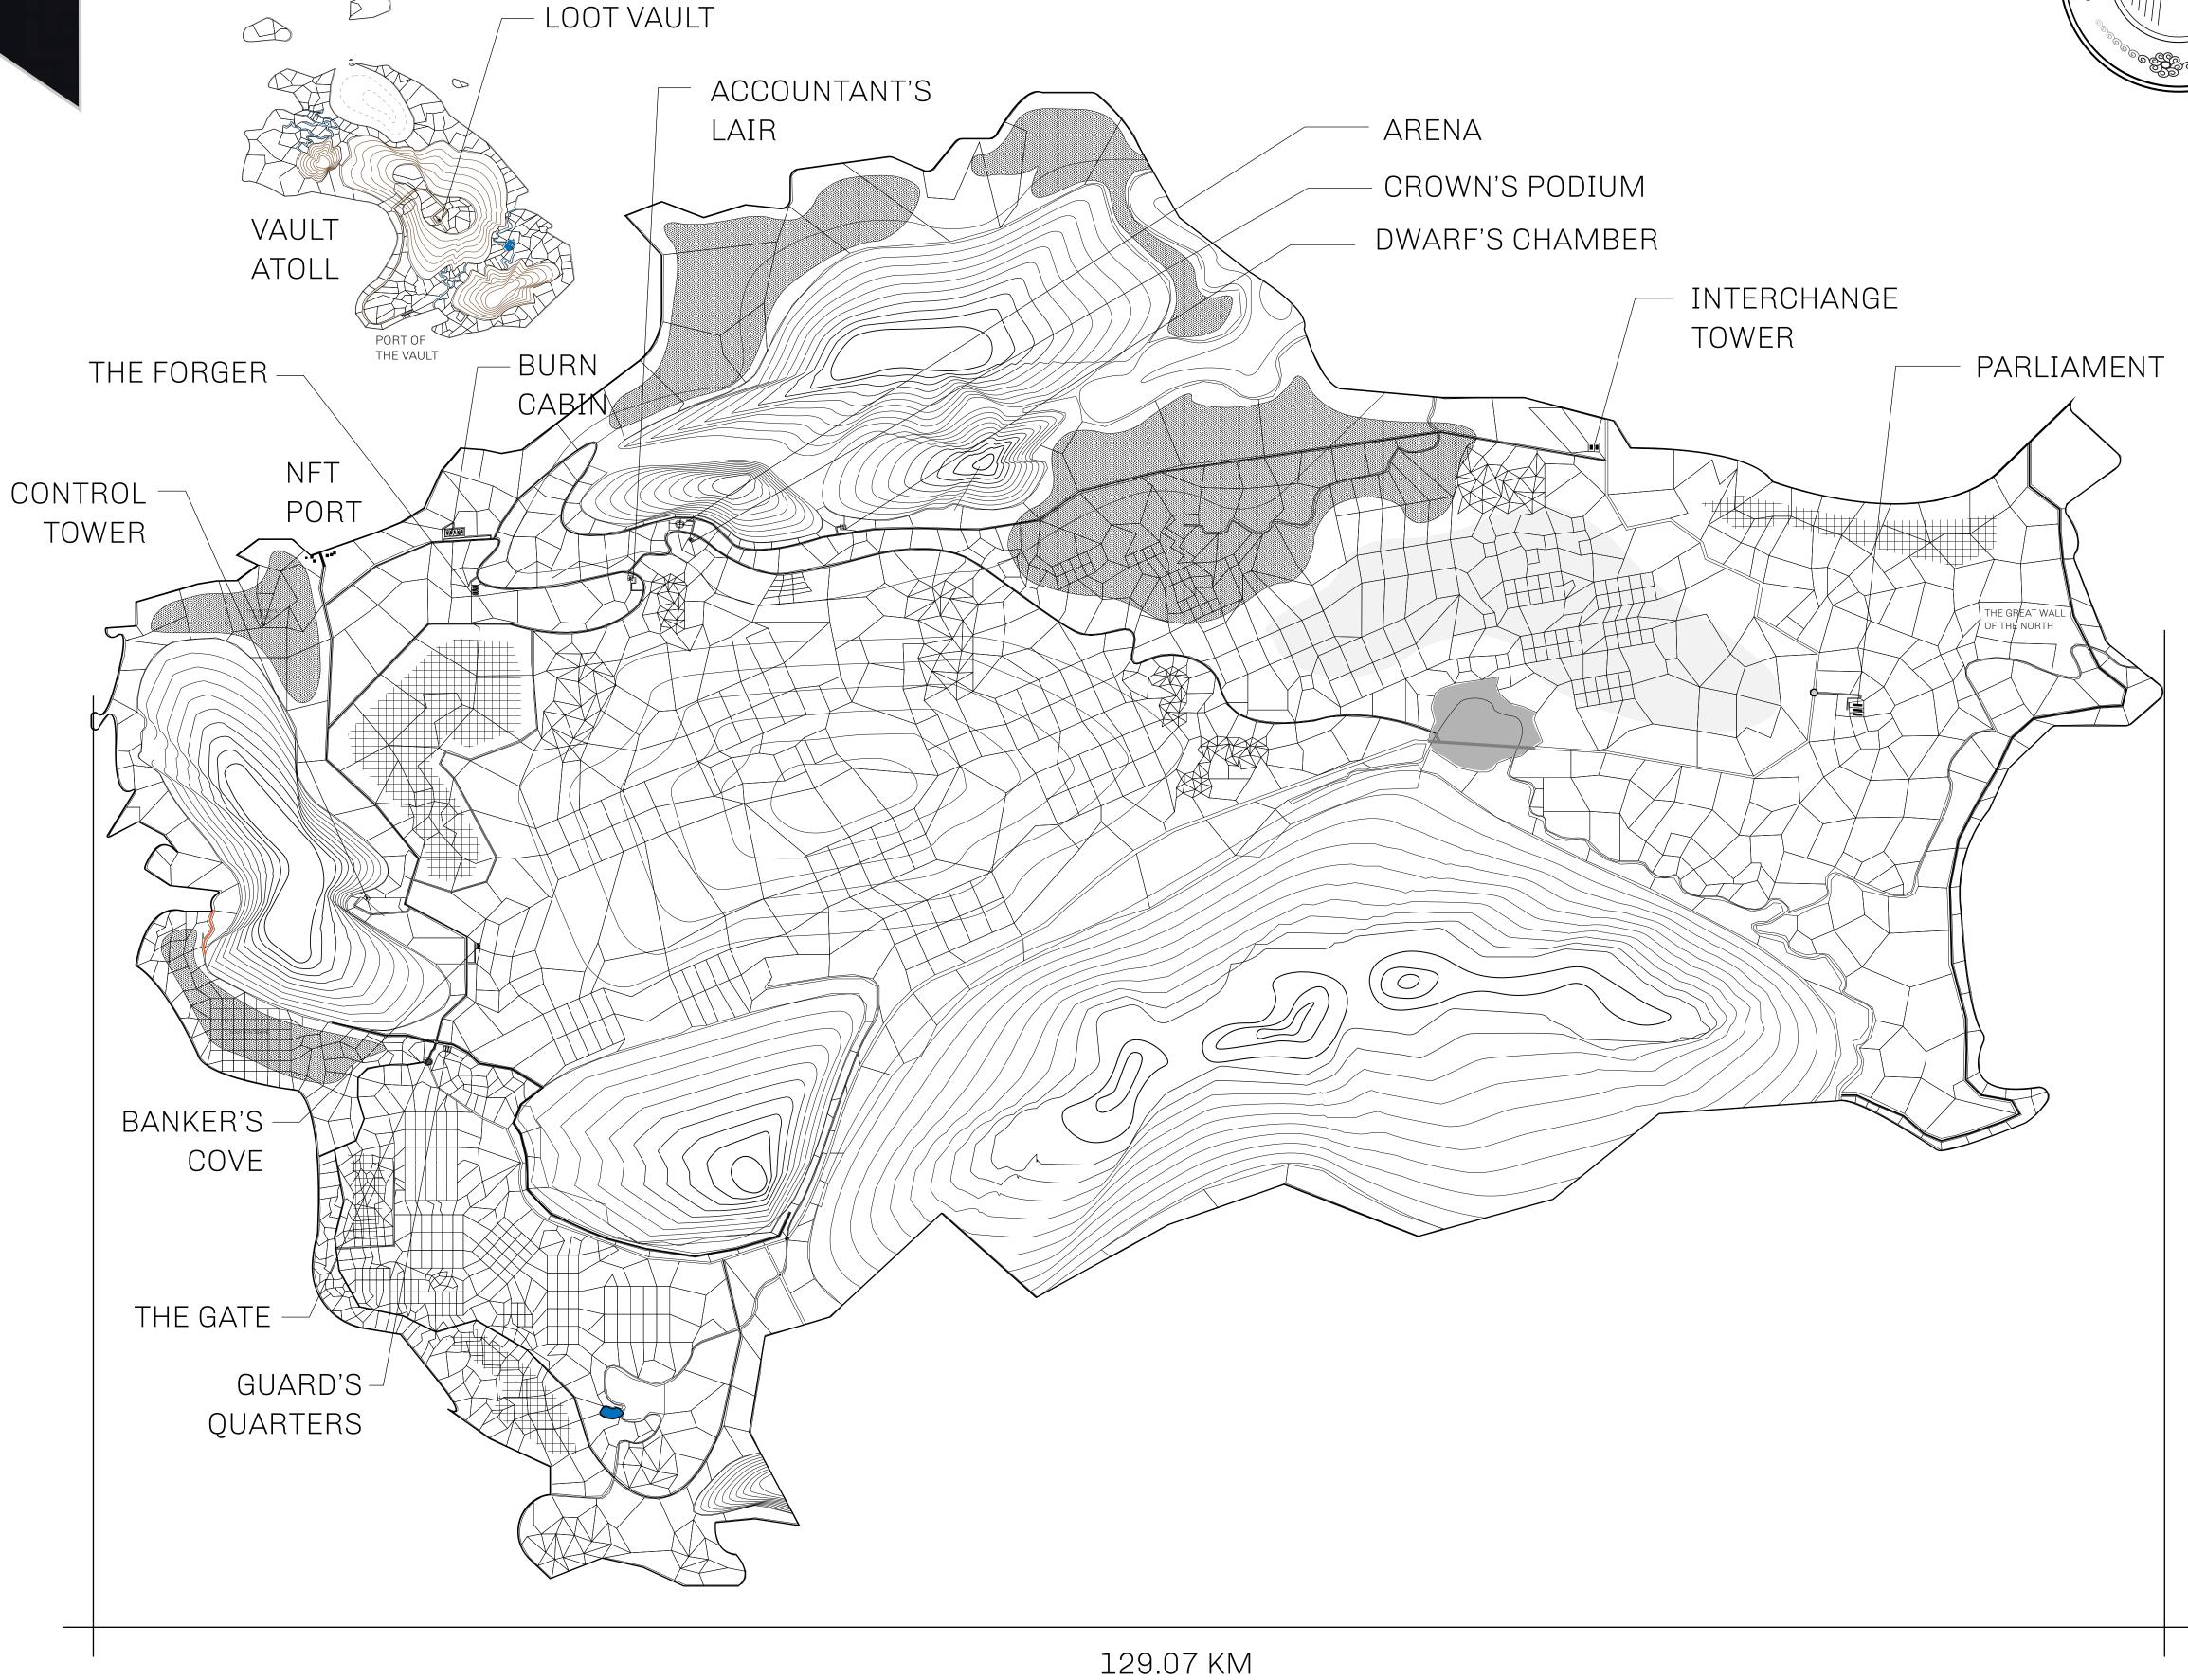

## HER MAJESTY'S GATED WORLD

The largest surface area of all of the realms, the great empire is the most populous country and second only as economic powerhouse to X by SL. Within its borders, the parliament sits, banks issue BUN, LTT, and USDC credits, auctions happen in the arena, NFTs are minted and custodied, in addition to containing other commercial activities. Following the last war, border controls are tight and only persons invited can come in.

## GEOGRAPHY

COASTLINE 462.64 KM (287.47 MILES)

OCEAN, ROYAUME DE SATOSHI, X BY SL & TERRITORIO LTT ST BORDERS

HIGHEST POINT MOUNT ARES +8120 M

LOWEST POINT NFT PORT 0 M

PLOTS 2284 SCALE 1:50000

## H.M. LNFT Land Registry L0007-160721 ADMINISTRATIVE AREA THE GREAT EMPIRE ISSUED 16 July 2021 SCALE 1/50000 Type P: List items for auction and receive the proceeds thereof (in USDC); Mint 4 NFT Stories