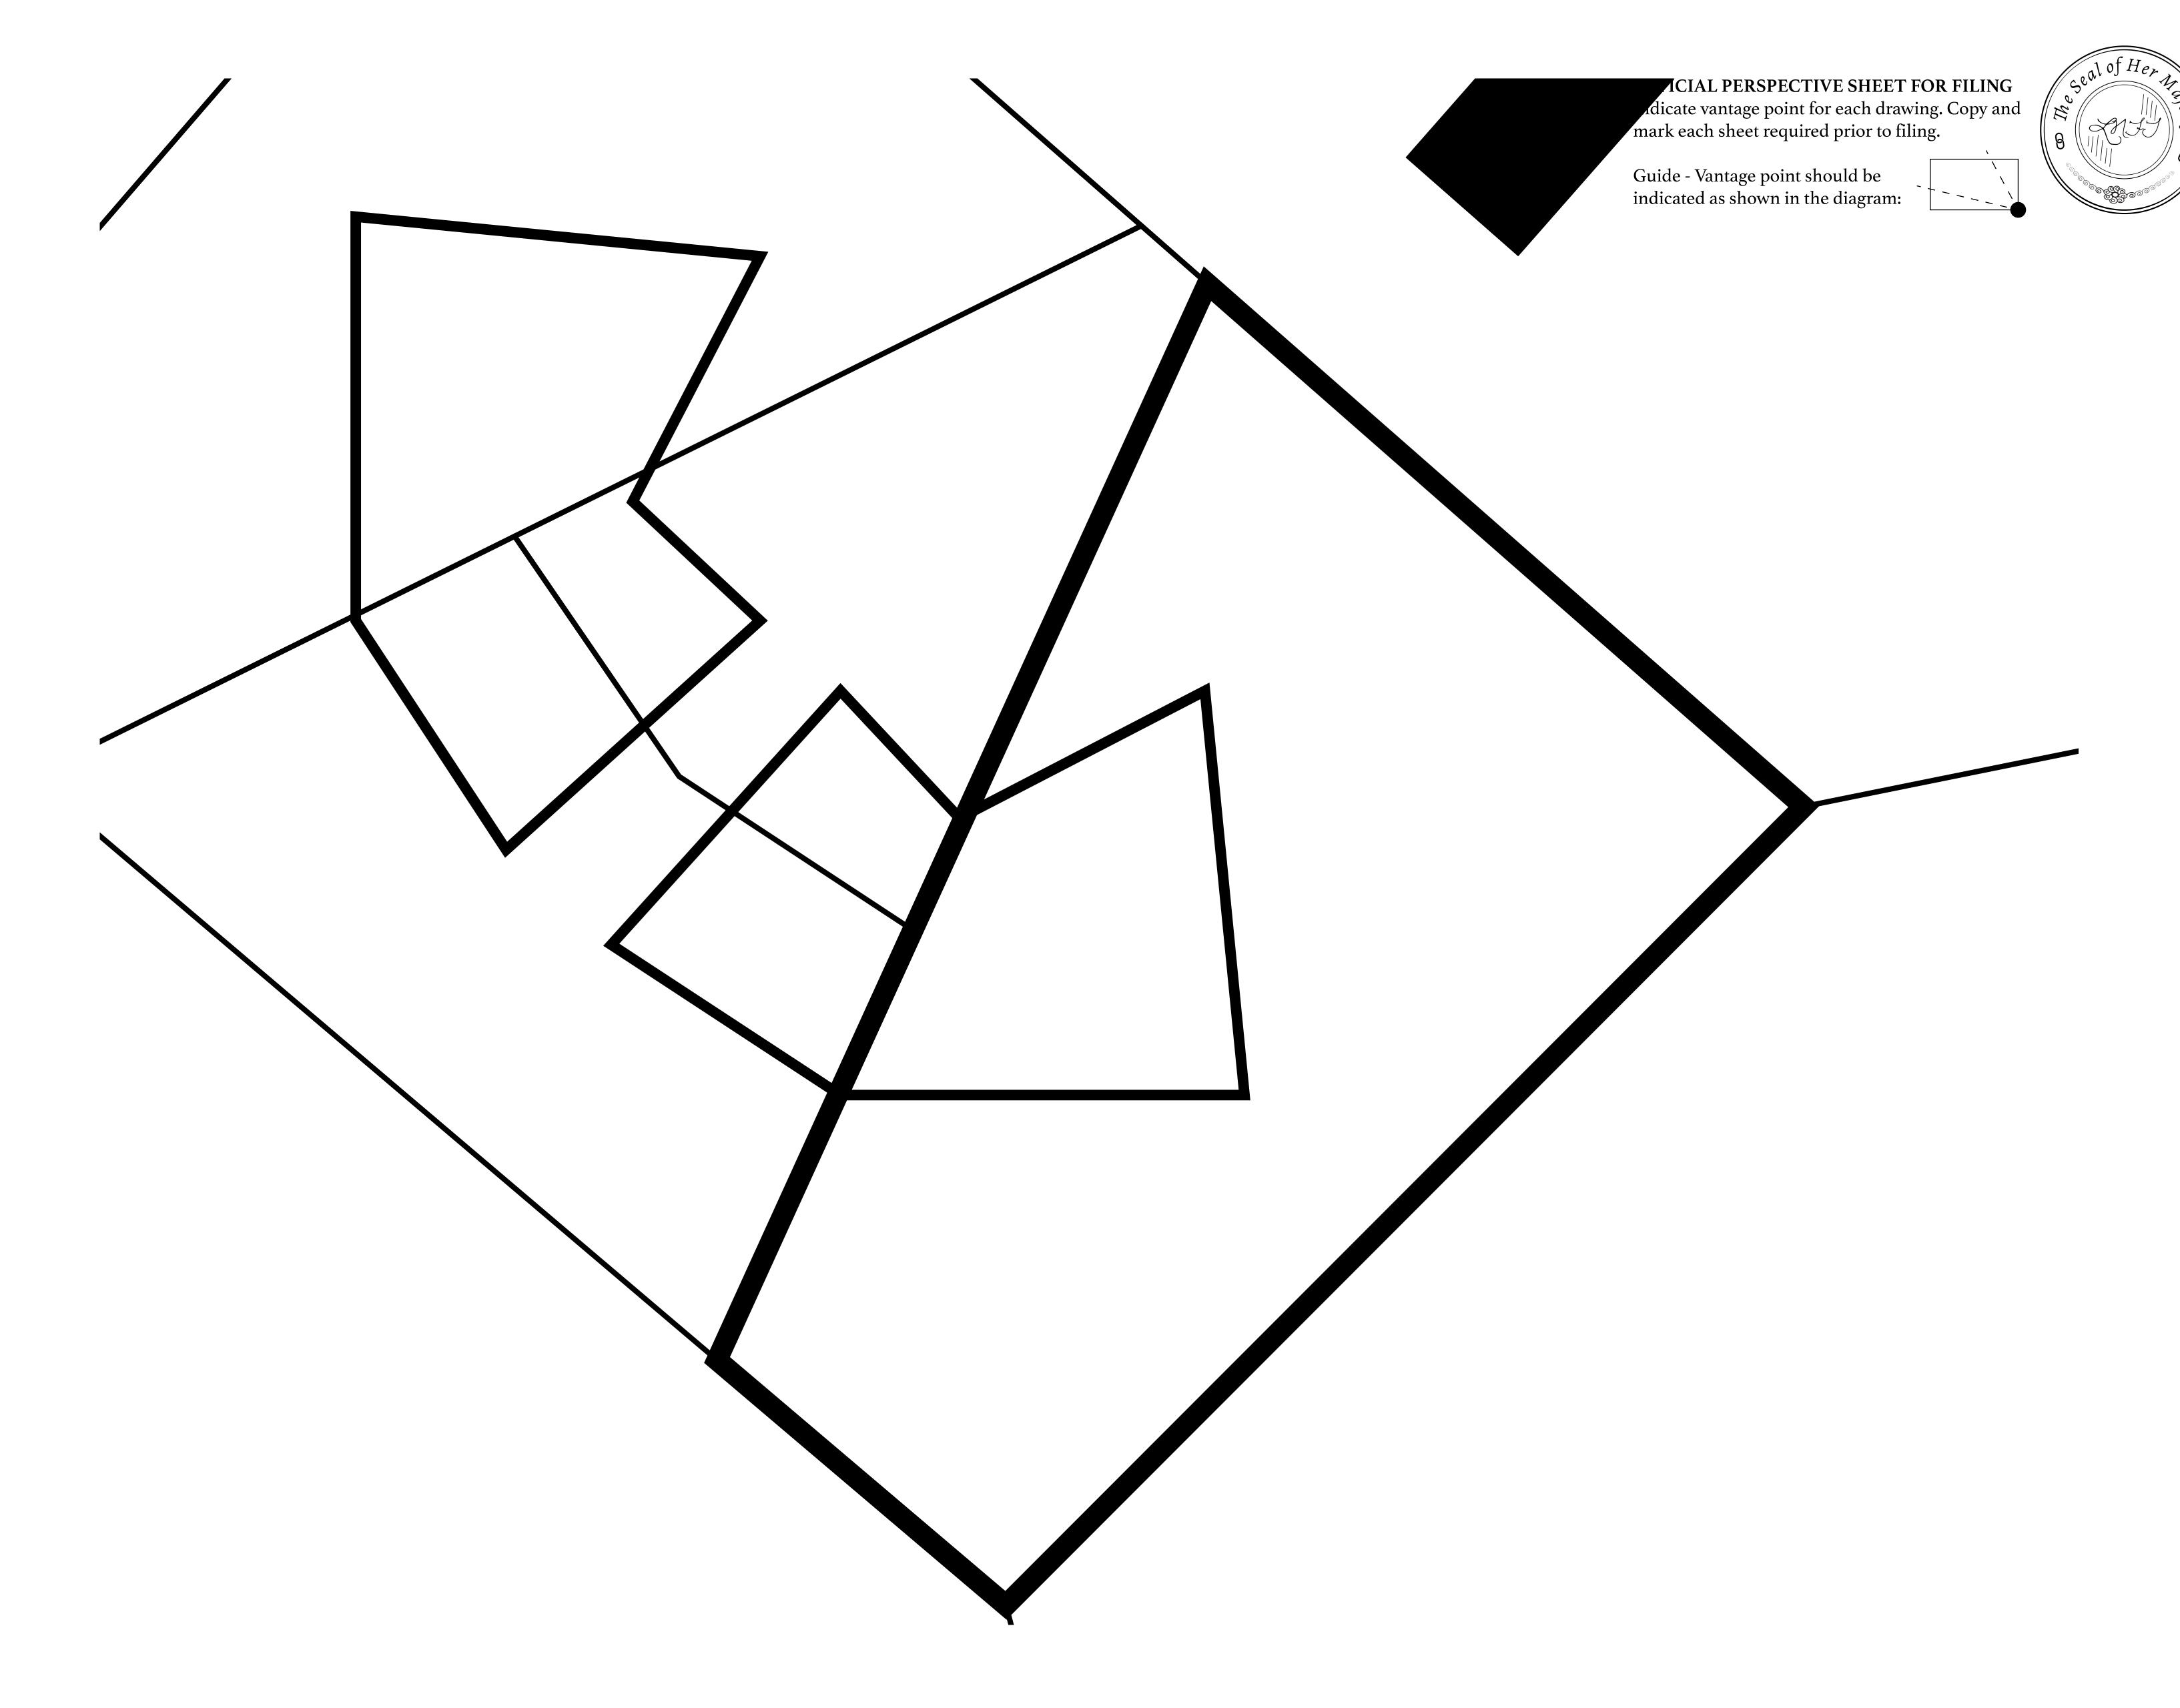

## GEOGRAPHY

COASTLINE 462.64 KM (287.47 MILES)

OCEAN, ROYAUME DE SATOSHI, X BY SL & TERRITORIO LTT ST BORDERS

HIGHEST POINT MOUNT ARES +8120 M

LOWEST POINT NFT PORT 0 M

PLOTS 2284 SCALE 1:50000

## H.M. LNFT Land Registry L0007-160721 ADMINISTRATIVE AREA THE GREAT EMPIRE ISSUED 16 July 2021 SCALE 1/50000 Type P: List items for auction and receive the proceeds thereof (in USDC); Mint 4 NFT Stories