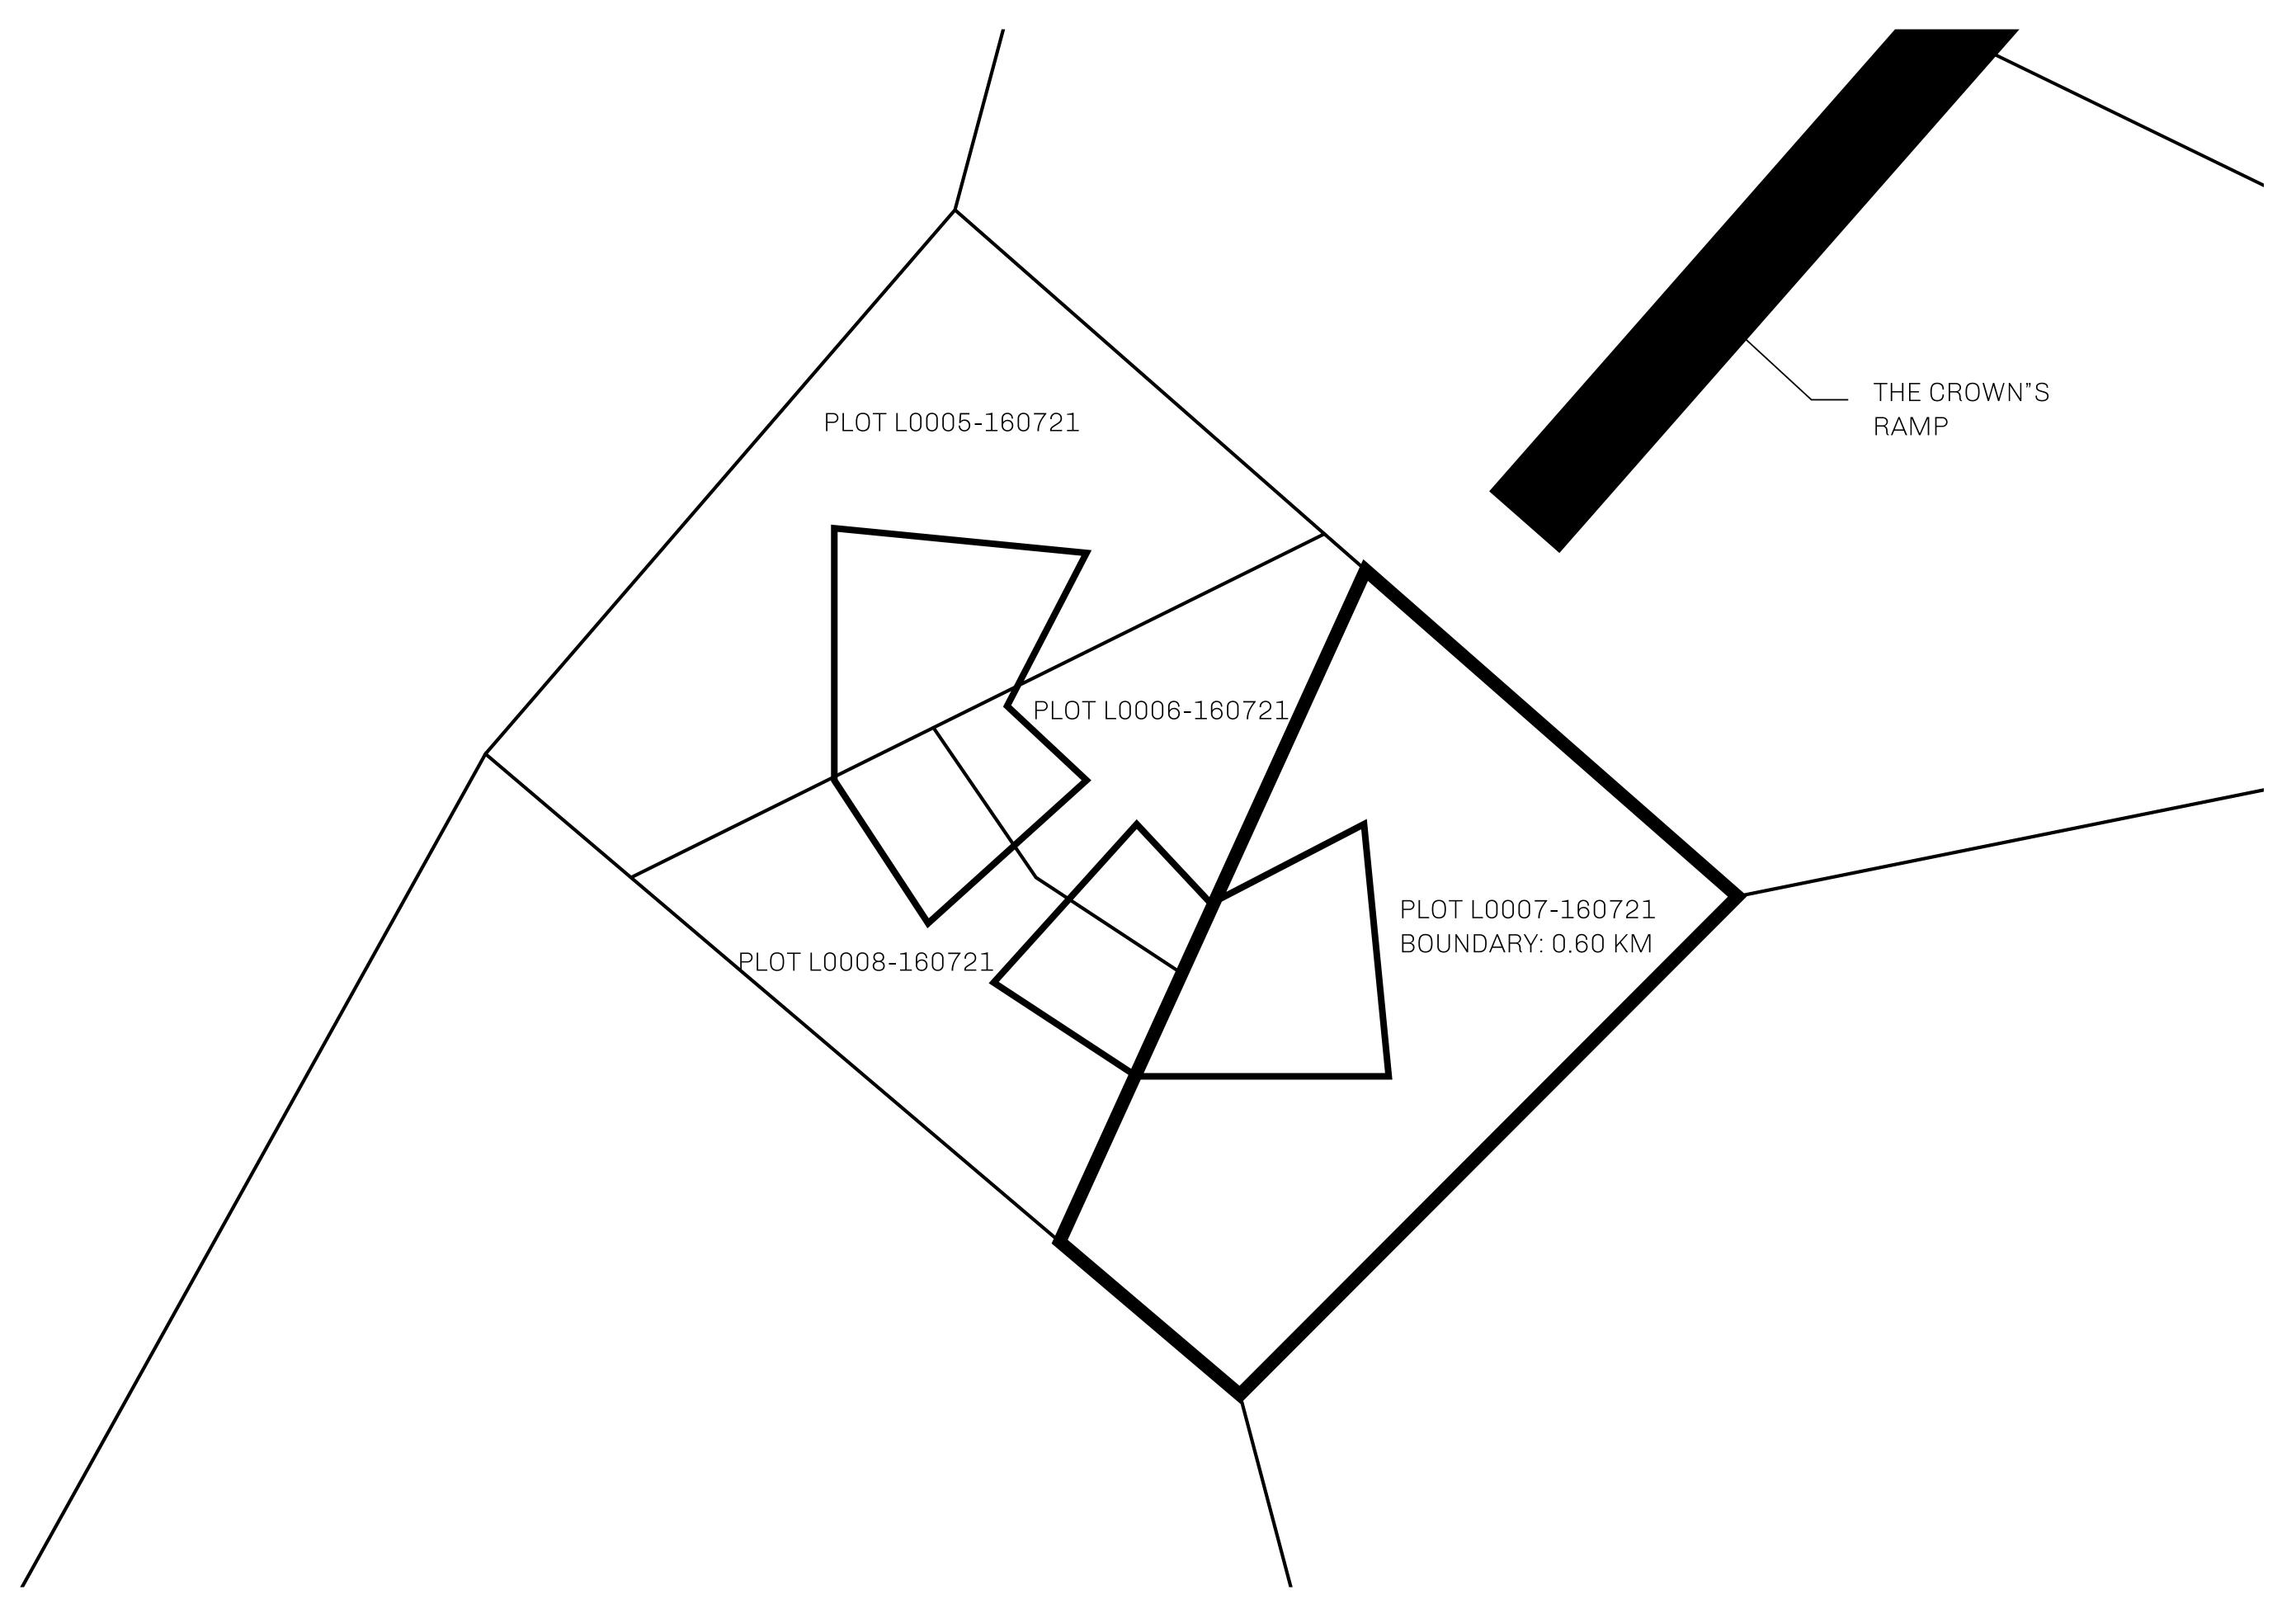

## GEOGRAPHY

COASTLINE 462.64 KM (287.47 MILES)

OCEAN, ROYAUME DE SATOSHI, X BY SL & TERRITORIO LTT ST BORDERS

HIGHEST POINT MOUNT ARES +8120 M

LOWEST POINT NFT PORT 0 M

PLOTS 2284 SCALE 1:50000

## H.M. LNFT Land Registry L0007-160721 ADMINISTRATIVE AREA THE GREAT EMPIRE ISSUED 16 July 2021 SCALE 1/50000 Type P: List items for auction and receive the proceeds thereof (in USDC); Mint 4 NFT Stories