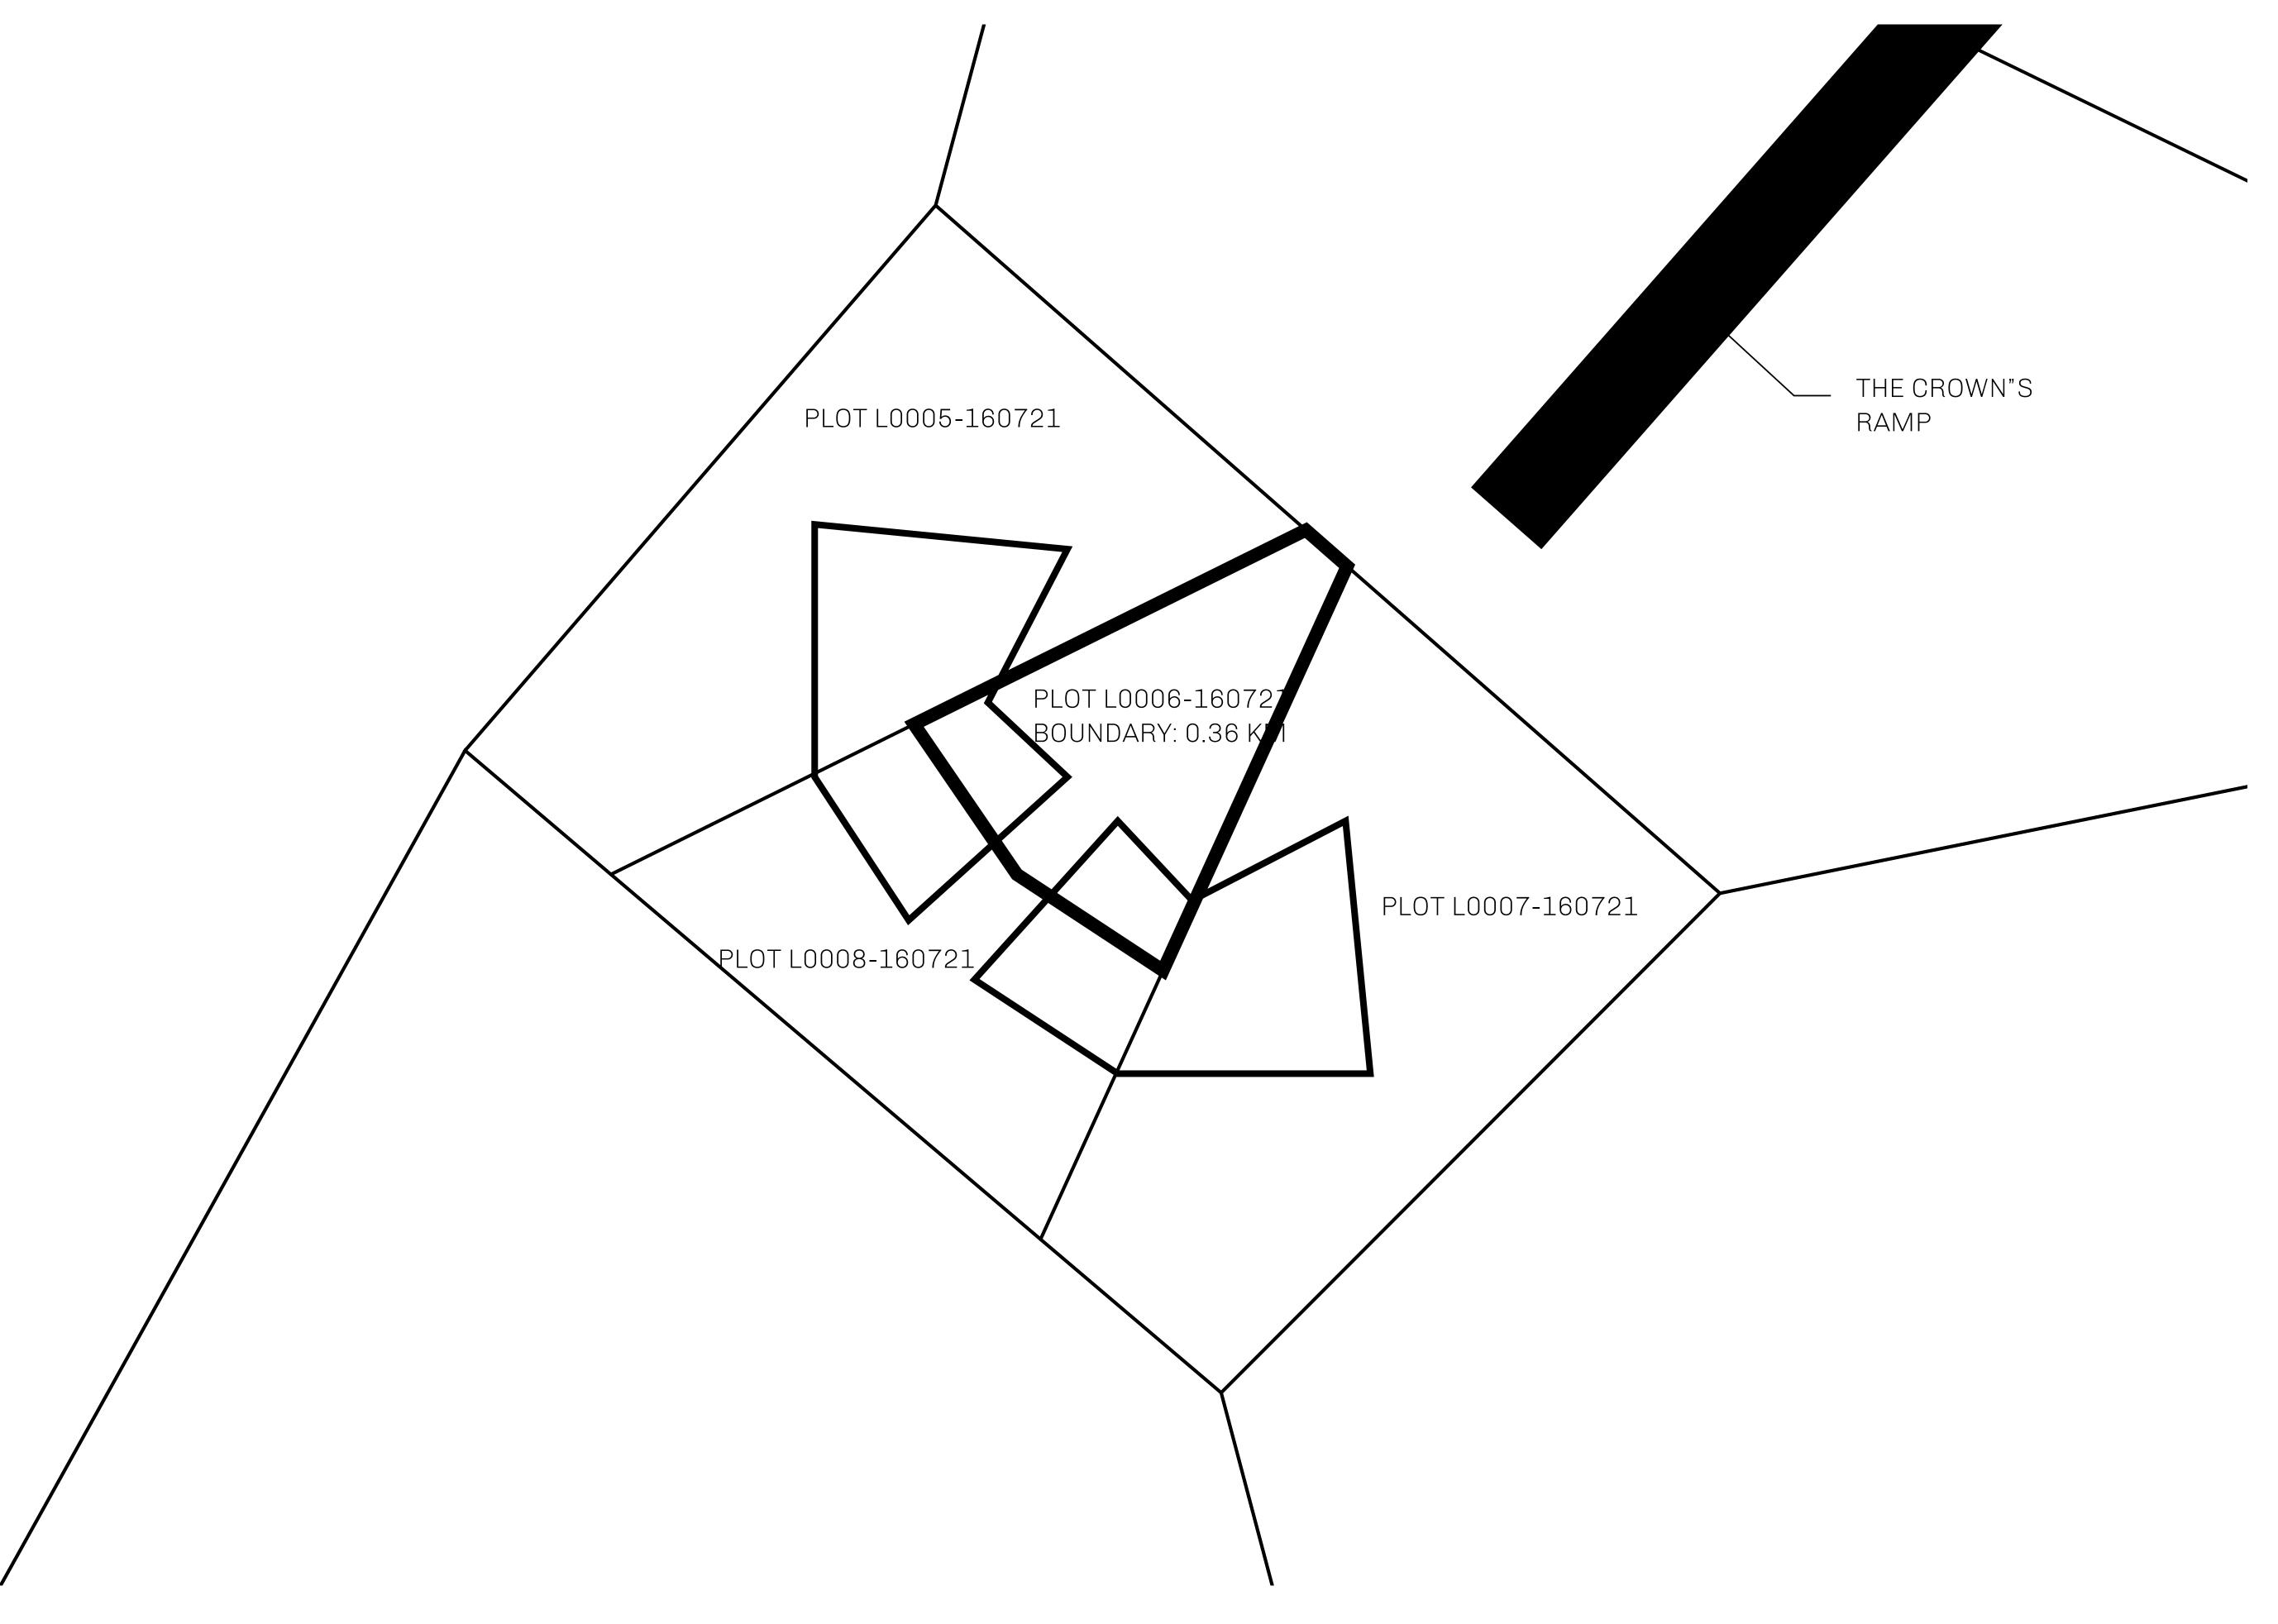

## GEOGRAPHY

COASTLINE 462.64 KM (287.47 MILES)

OCEAN, ROYAUME DE SATOSHI, X BY SL & TERRITORIO LTT ST BORDERS

HIGHEST POINT MOUNT ARES +8120 M

LOWEST POINT NFT PORT 0 M

PLOTS 2284 SCALE 1:50000

## H.M. LNFT Land Registry L0006-160721 ADMINISTRATIVE AREA THE GREAT EMPIRE ISSUED 16 July 2021 D.J. SCALE 1/50000 OWNER ENTITLEMENT Type P: List items for auction and receive the proceeds thereof (in USDC); Mint 4 NFT Stories