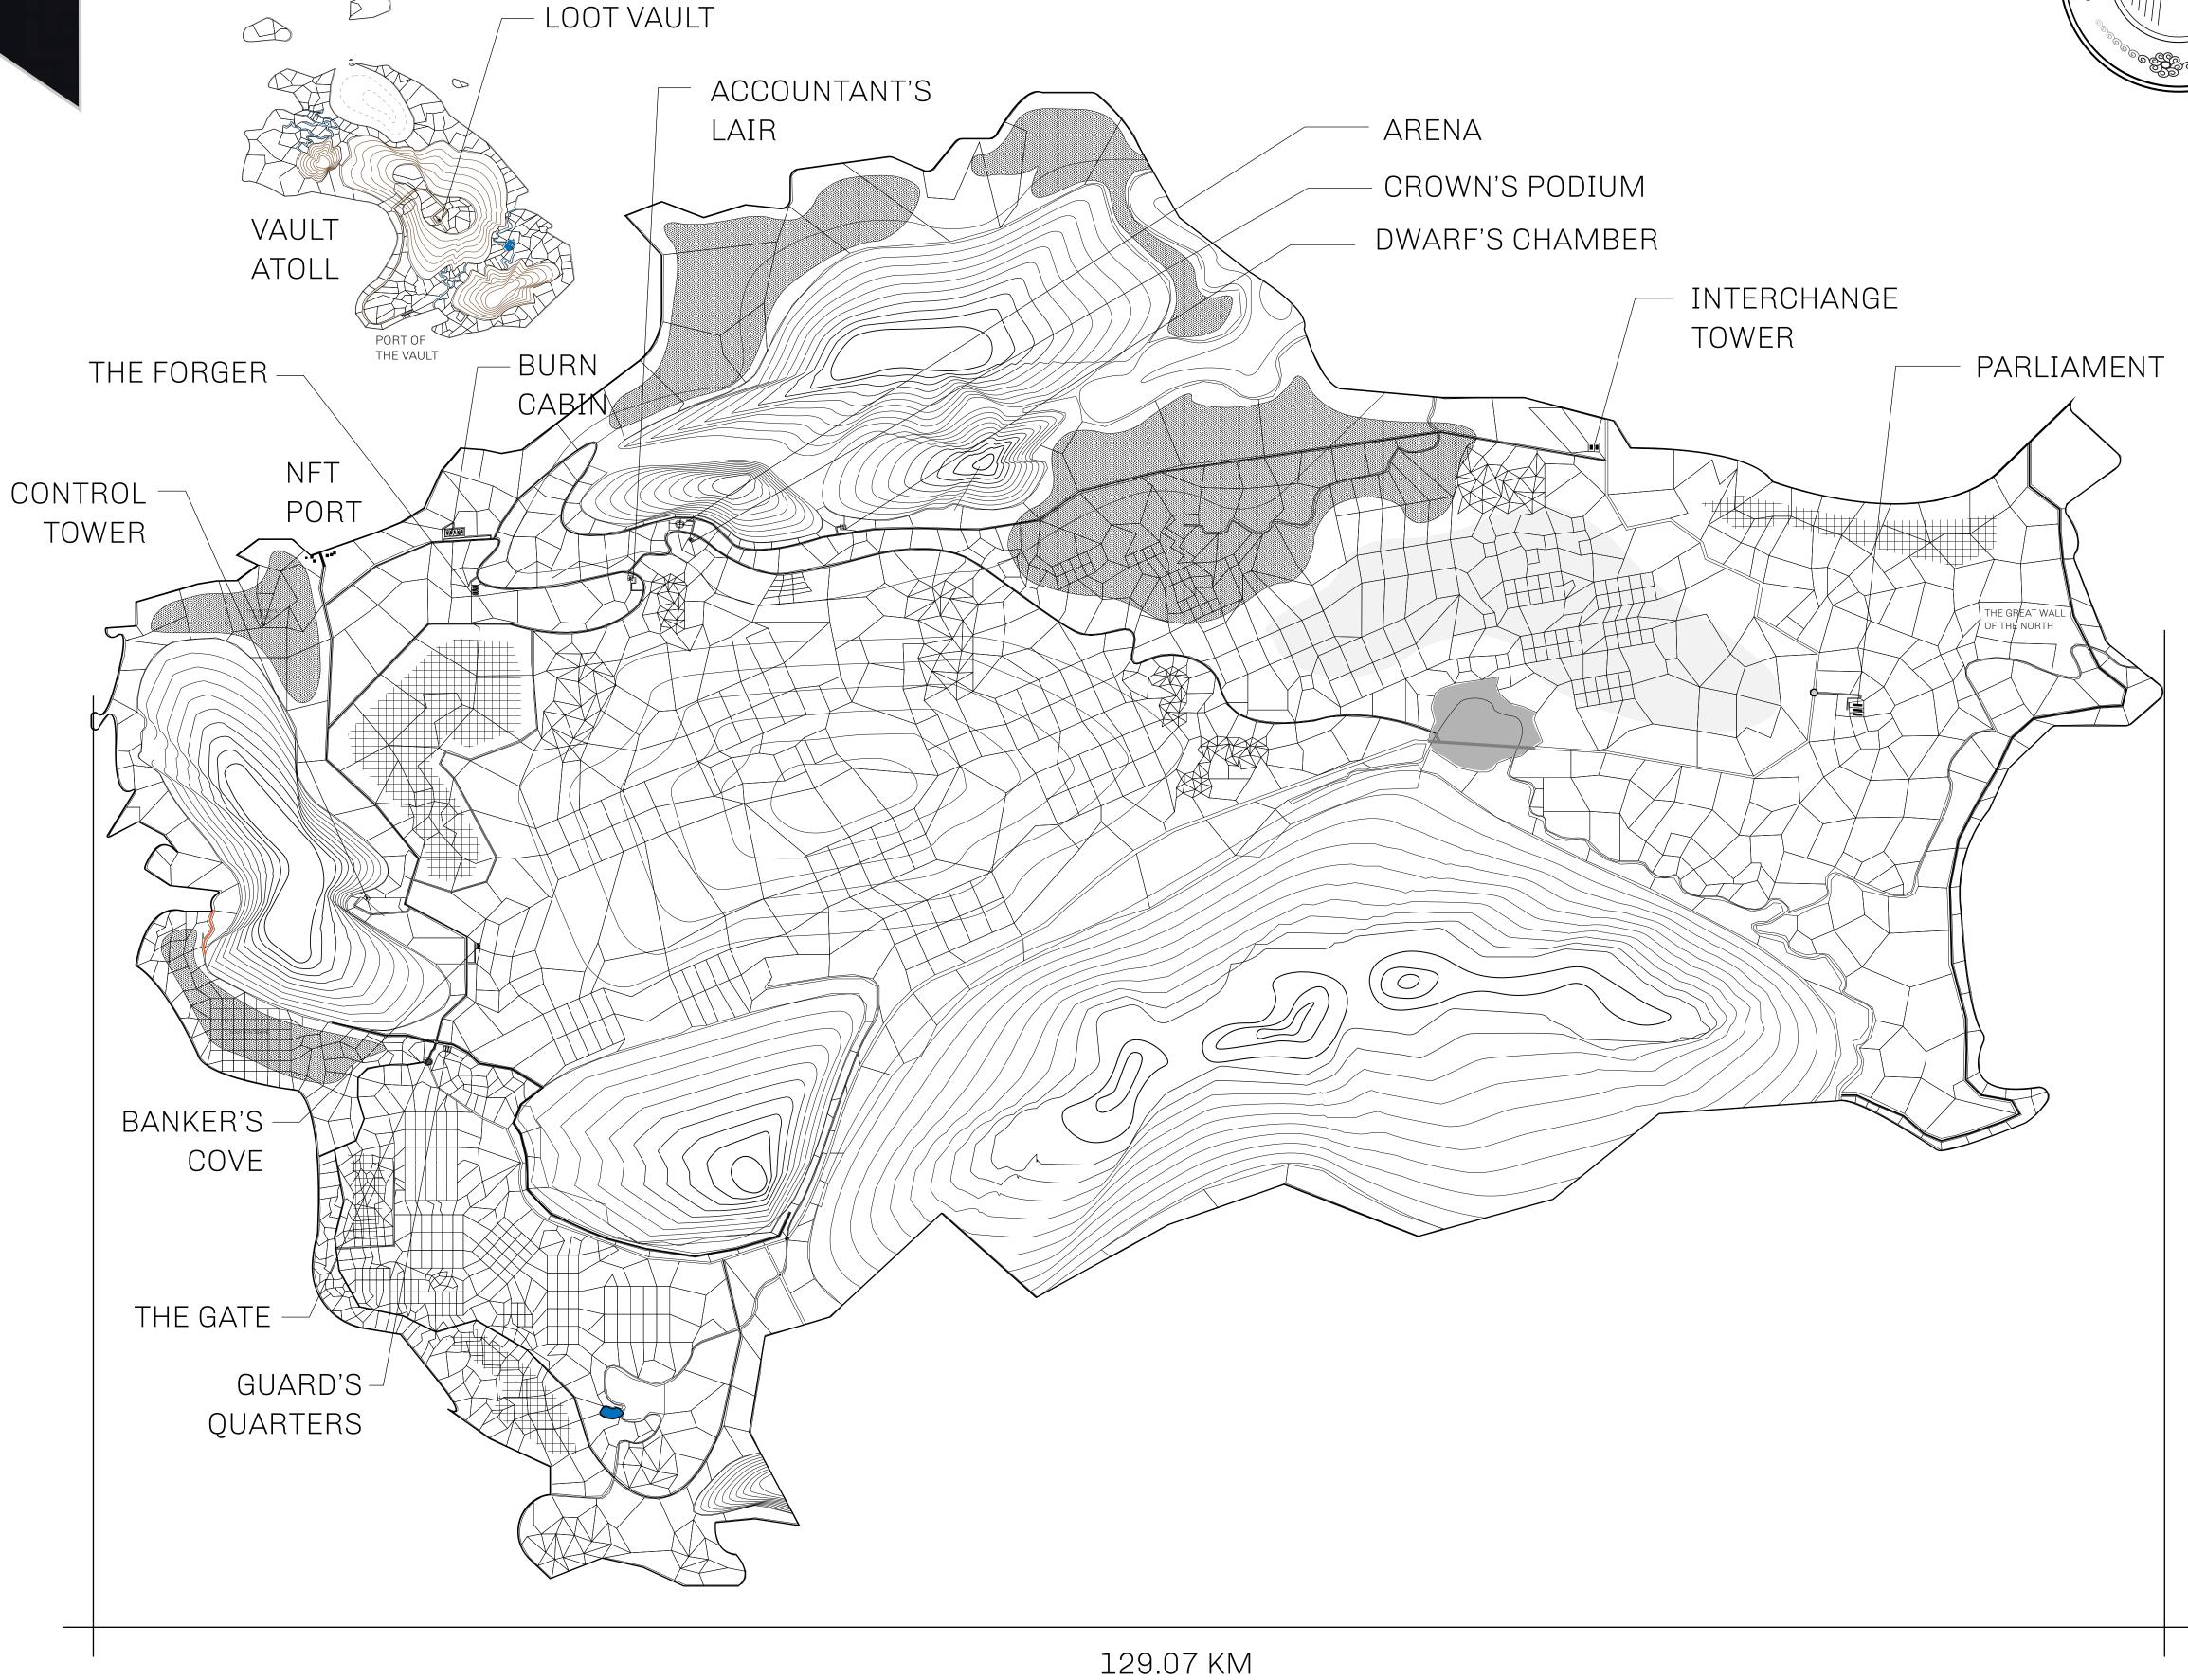

## HER MAJESTY'S GATED WORLD

The largest surface area of all of the realms, the great empire is the most populous country and second only as economic powerhouse to X by SL. Within its borders, the parliament sits, banks issue BUN, LTT, and USDC credits, auctions happen in the arena, NFTs are minted and custodied, in addition to containing other commercial activities. Following the last war, border controls are tight and only persons invited can come in.

## GEOGRAPHY

COASTLINE 462.64 KM (287.47 MILES)

OCEAN, ROYAUME DE SATOSHI, X BY SL & TERRITORIO LTT ST BORDERS

HIGHEST POINT MOUNT ARES +8120 M

LOWEST POINT NFT PORT 0 M

PLOTS 2284 SCALE 1:50000

## H.M. LNFT Land Registry L0006-160721 ADMINISTRATIVE AREA THE GREAT EMPIRE ISSUED 16 July 2021 D.J. SCALE 1/50000 OWNER ENTITLEMENT Type P: List items for auction and receive the proceeds thereof (in USDC); Mint 4 NFT Stories