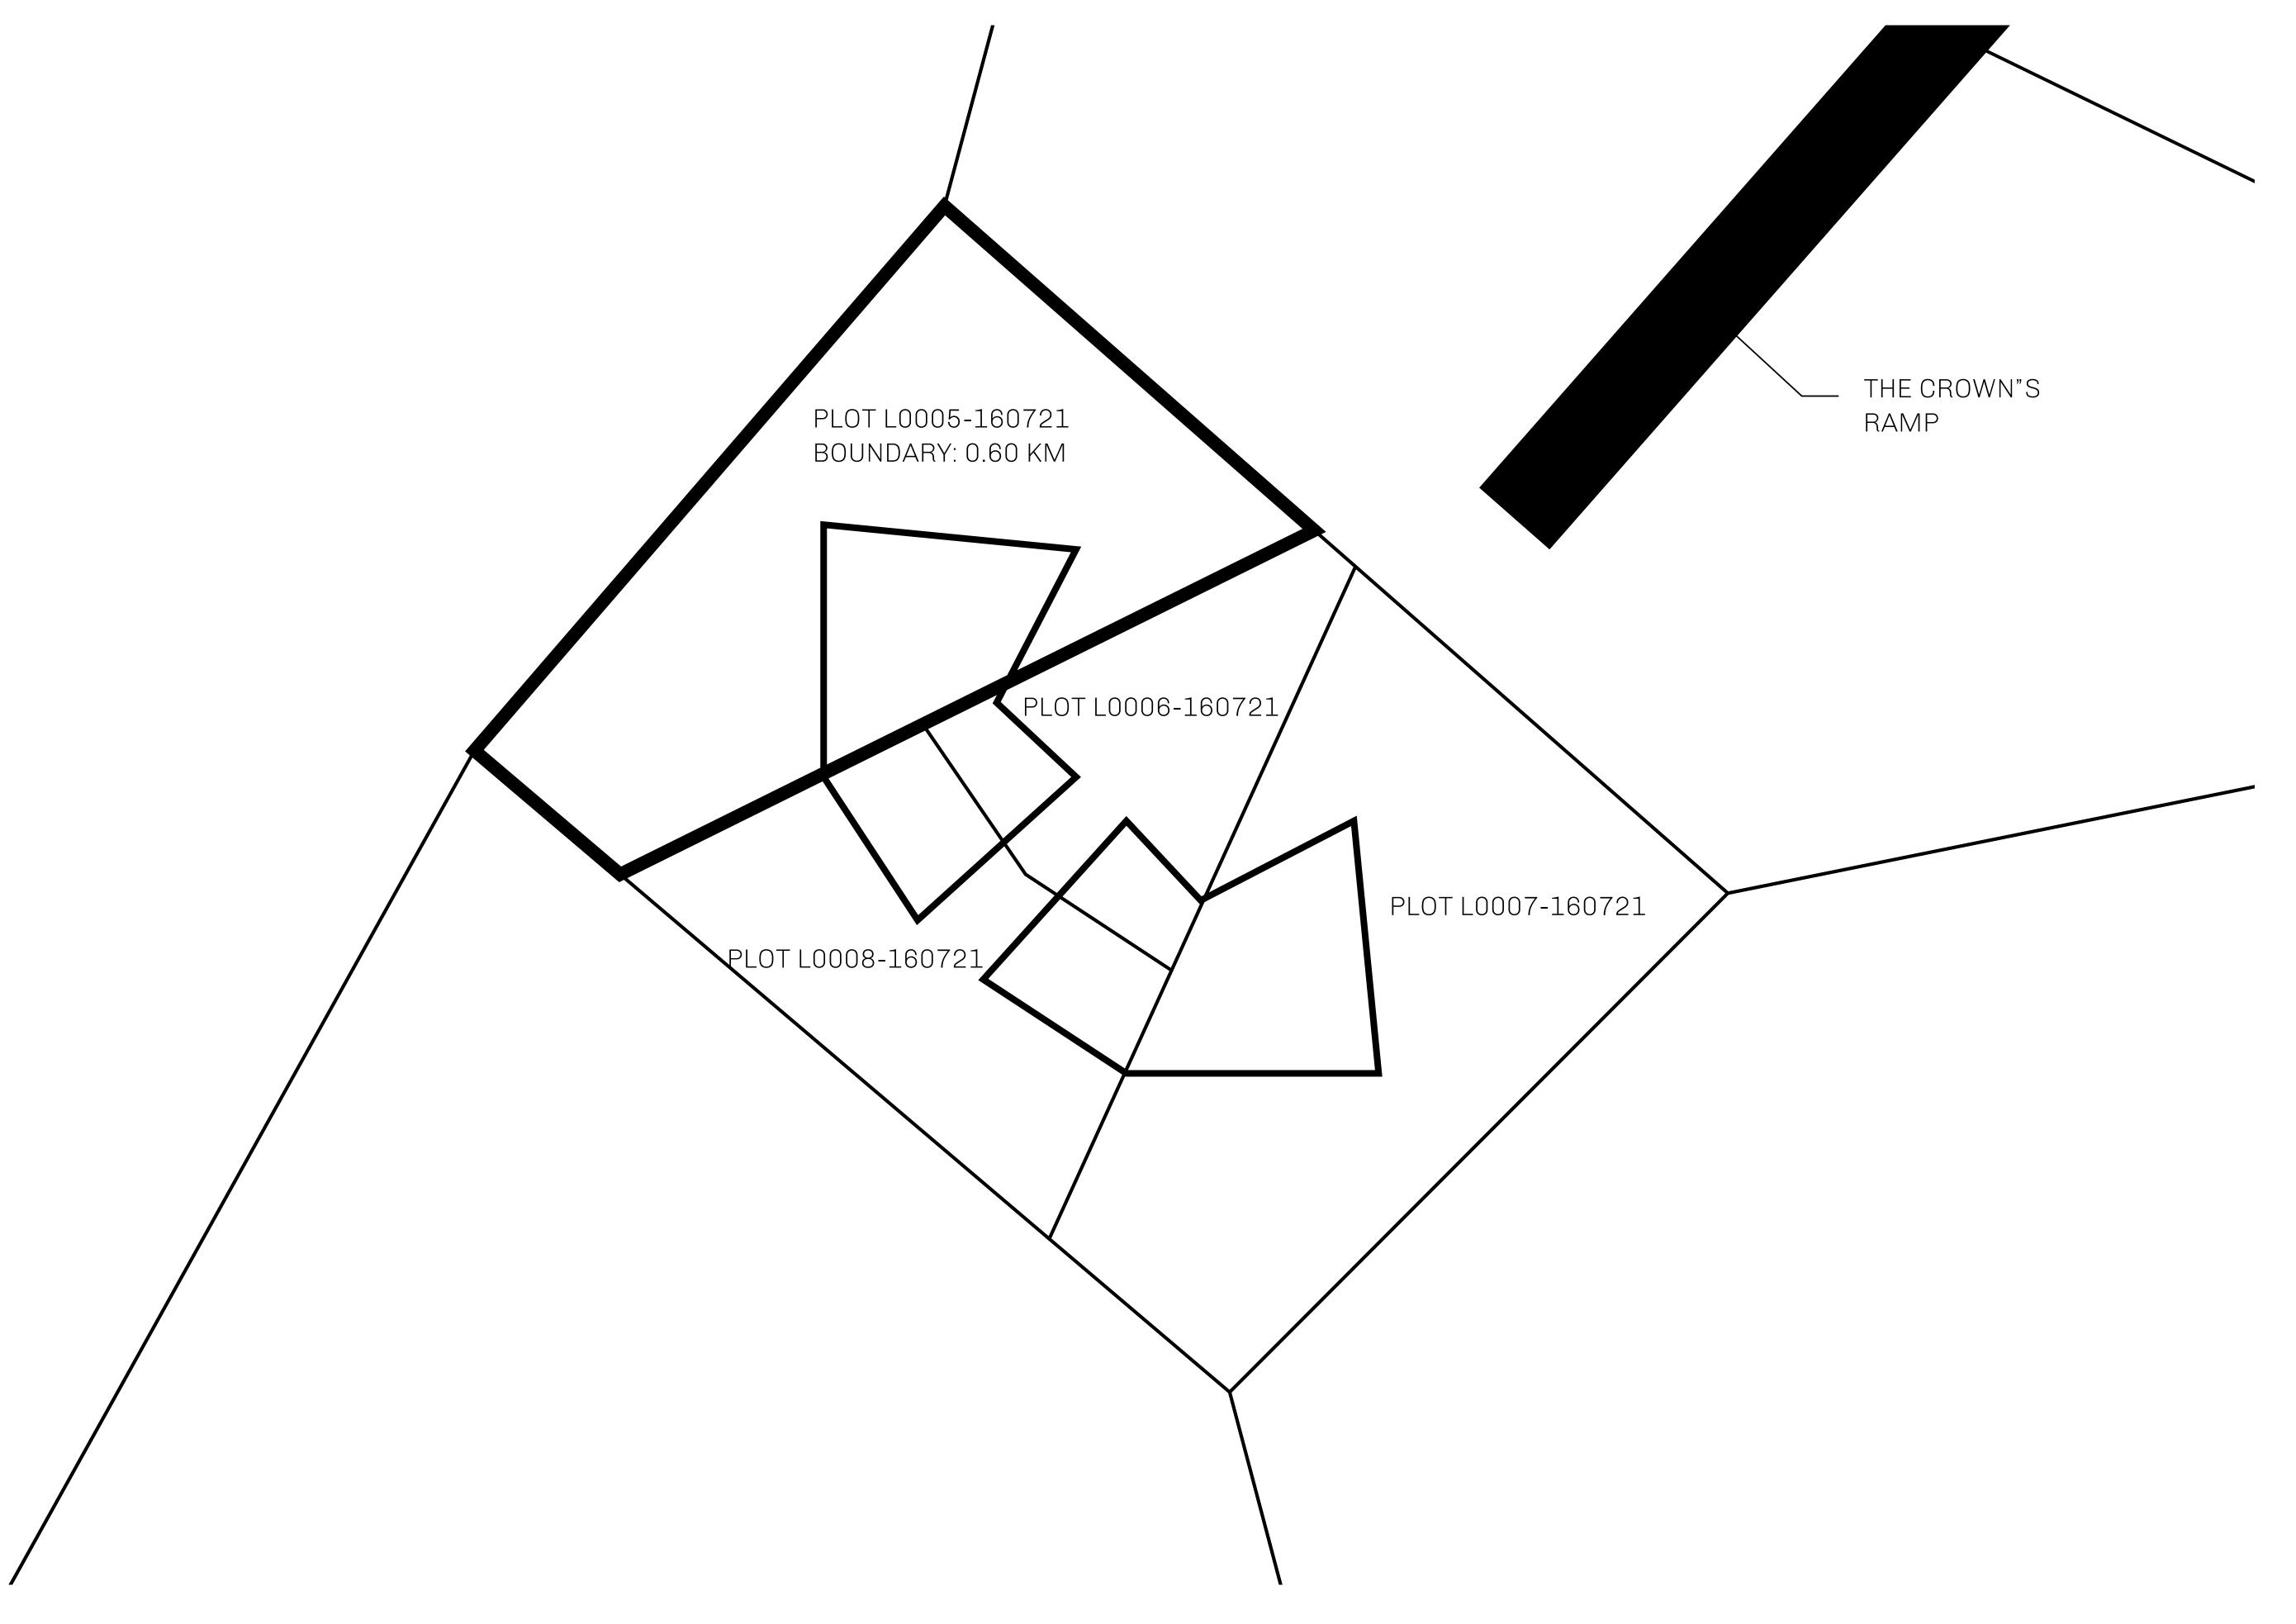

## GEOGRAPHY

COASTLINE 462.64 KM (287.47 MILES)

OCEAN, ROYAUME DE SATOSHI, X BY SL & TERRITORIO LTT ST BORDERS

HIGHEST POINT MOUNT ARES +8120 M

LOWEST POINT NFT PORT 0 M

PLOTS 2284 SCALE 1:50000

## H.M. LNFT Land Registry L0005-160721 ADMINISTRATIVE AREA THE GREAT EMPIRE ISSUED 16 July 2021 D.J. SCALE 1/50000 OWNER ENTITLEMENT Type P: List items for auction and receive the proceeds thereof (in USDC); Mint 4 NFT Stories