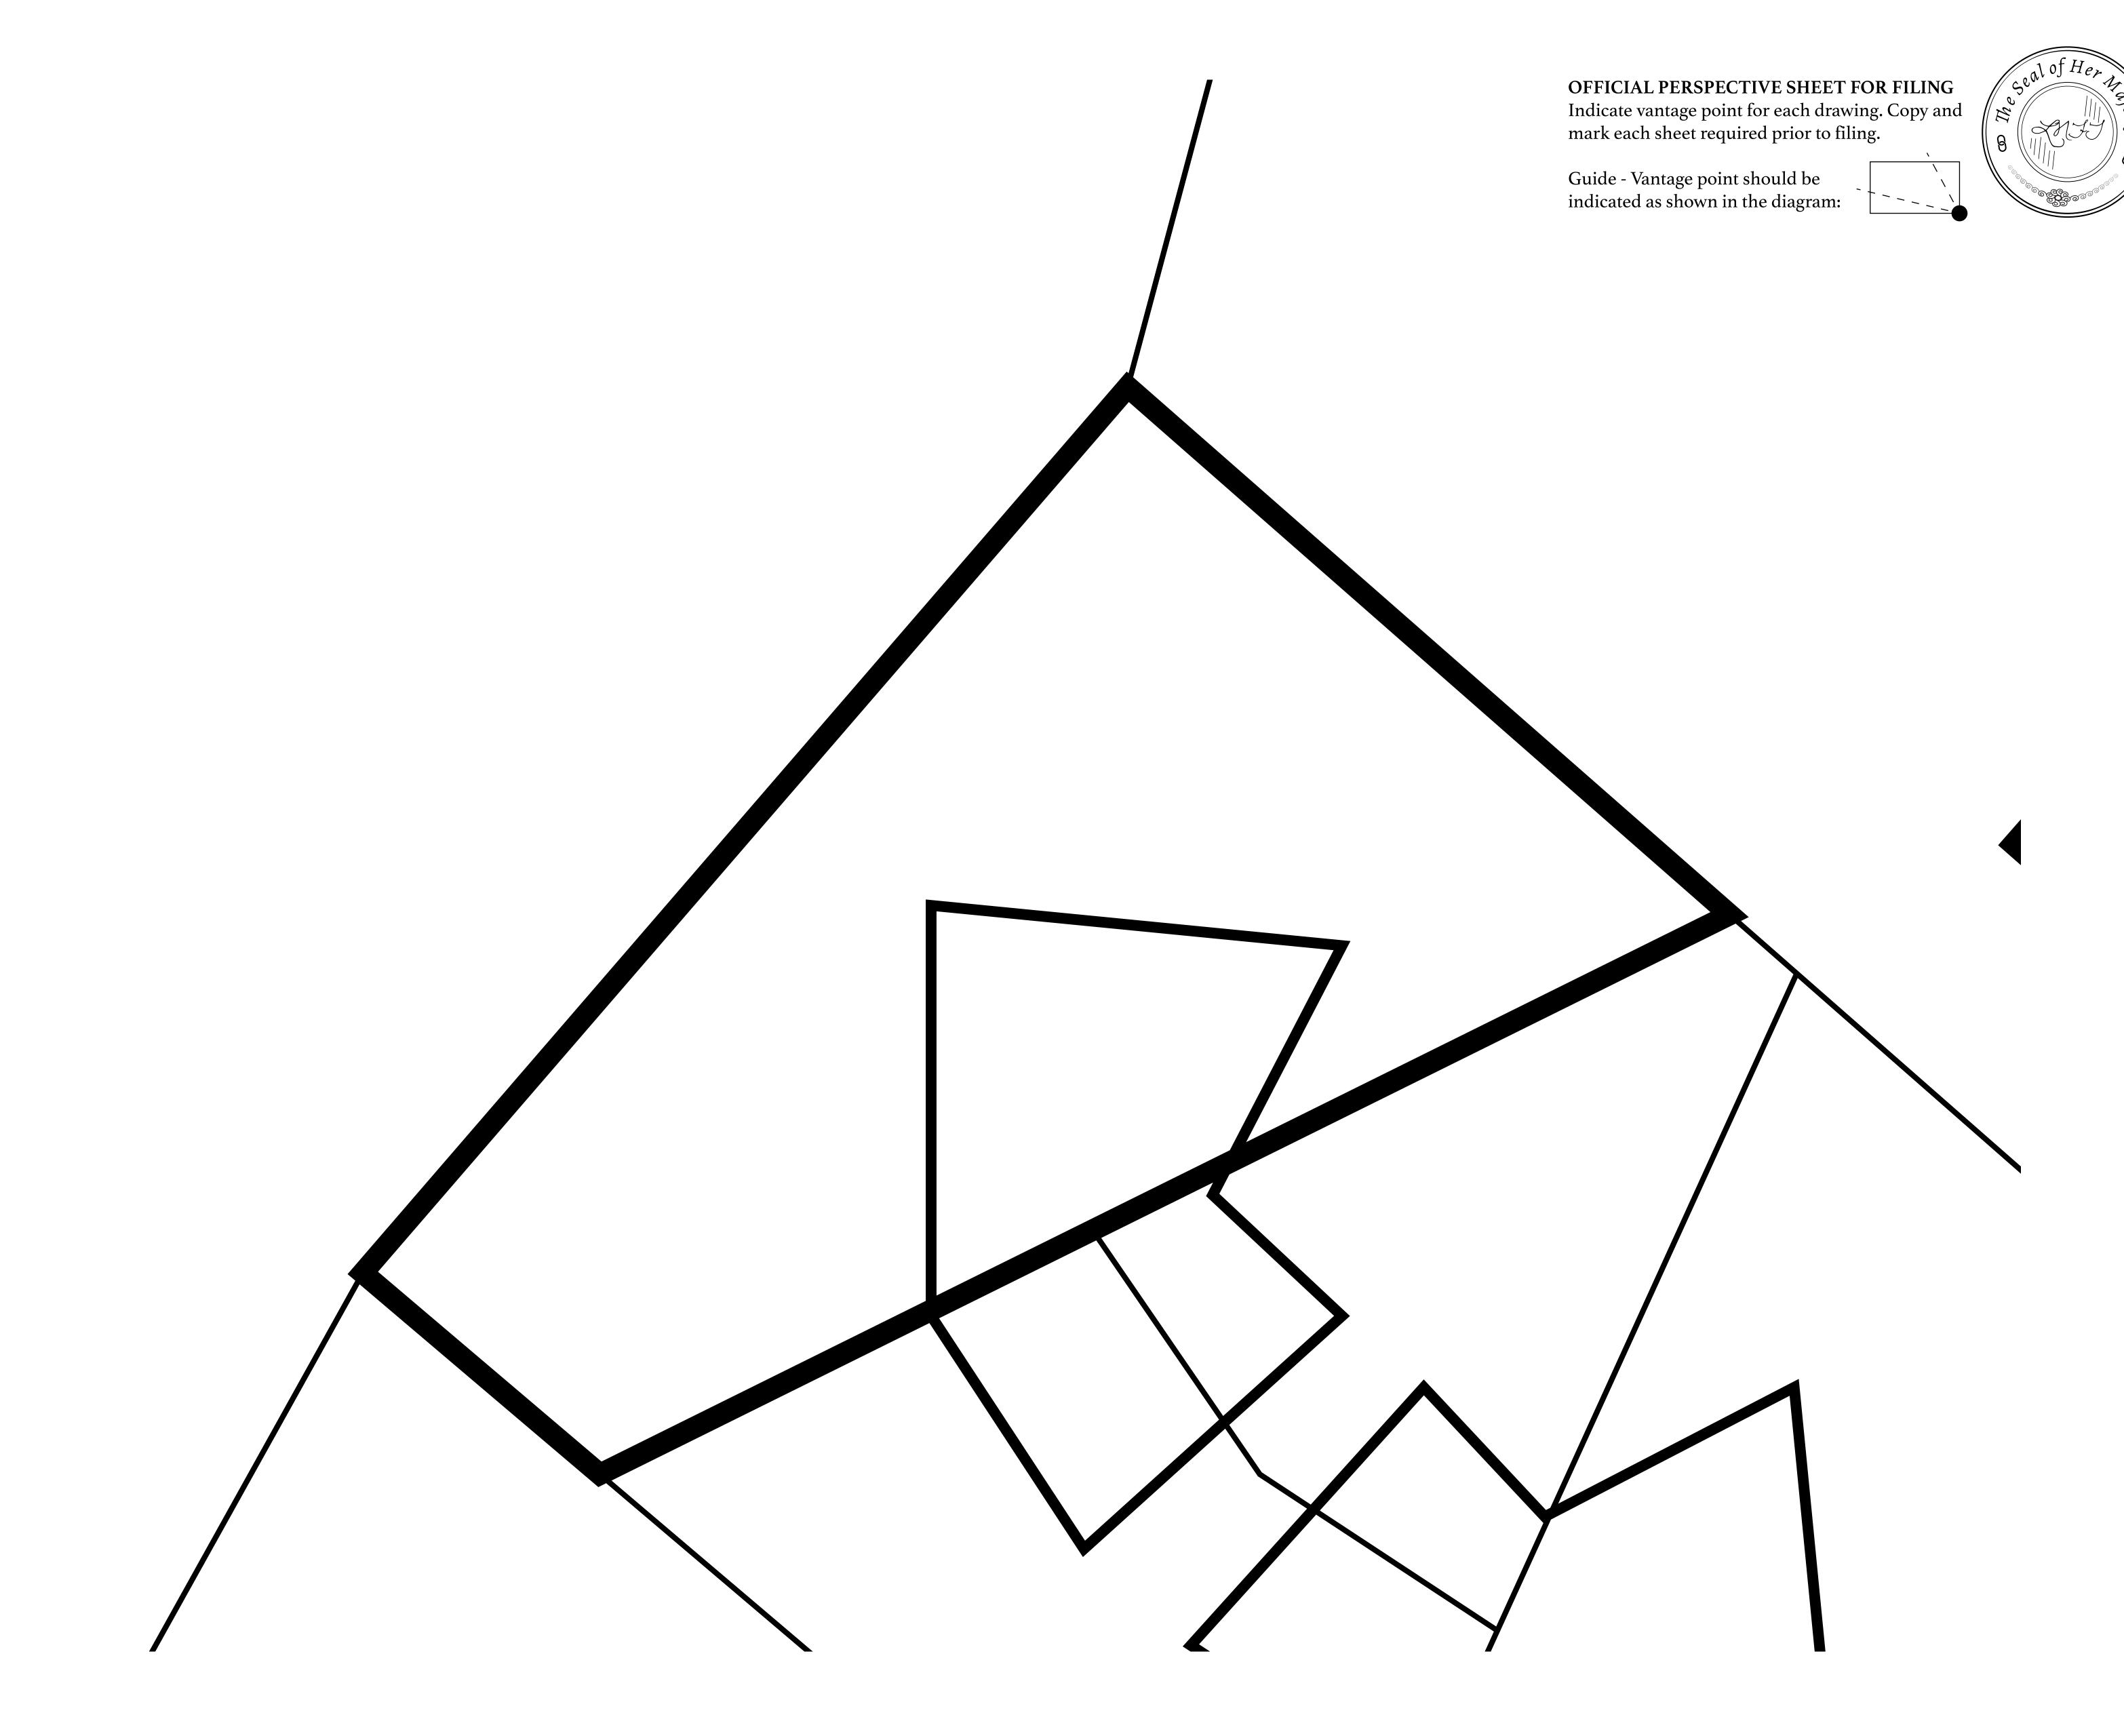

## H.M. LNFT Land Registry L0005-160721 ADMINISTRATIVE AREA THE GREAT EMPIRE ISSUED 16 July 2021 D.J. SCALE 1/50000 OWNER ENTITLEMENT Type P: List items for auction and receive the proceeds thereof (in USDC); Mint 4 NFT Stories