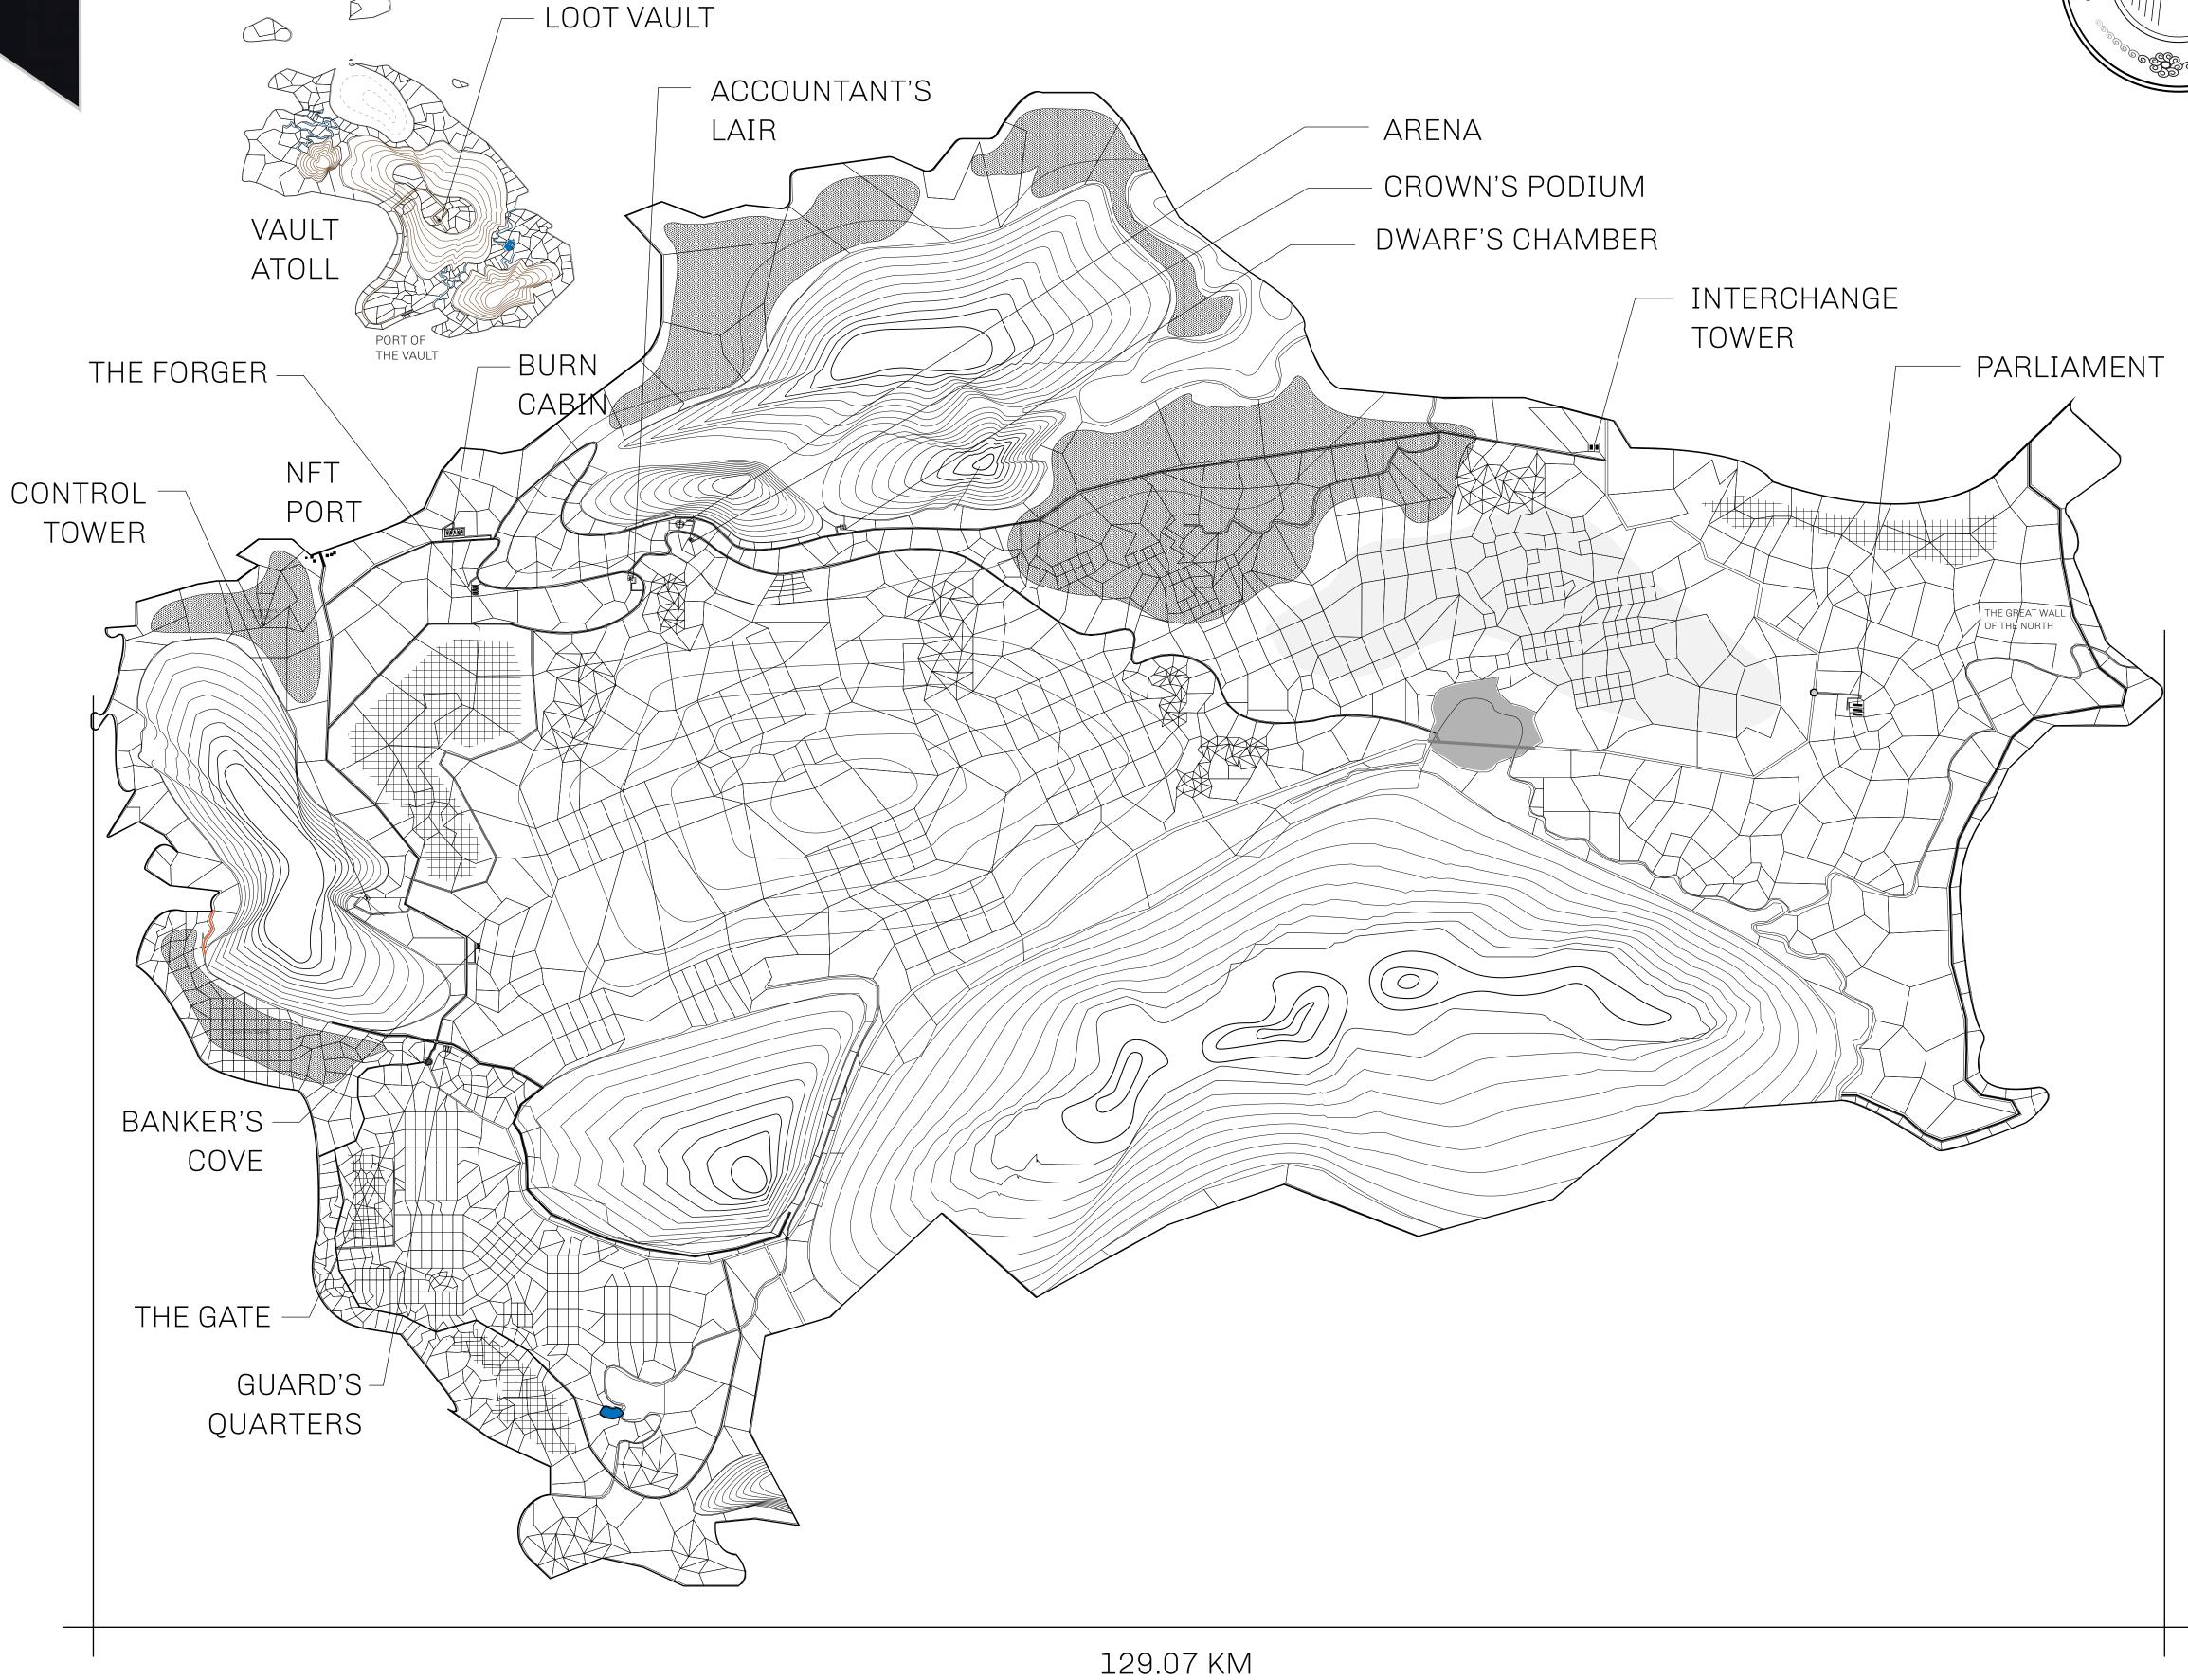

## HER MAJESTY'S GATED WORLD

The largest surface area of all of the realms, the great empire is the most populous country and second only as economic powerhouse to X by SL. Within its borders, the parliament sits, banks issue BUN, LTT, and USDC credits, auctions happen in the arena, NFTs are minted and custodied, in addition to containing other commercial activities. Following the last war, border controls are tight and only persons invited can come in.

## GEOGRAPHY

COASTLINE 462.64 KM (287.47 MILES)

OCEAN, ROYAUME DE SATOSHI, X BY SL & TERRITORIO LTT ST BORDERS

HIGHEST POINT MOUNT ARES +8120 M

LOWEST POINT NFT PORT 0 M

PLOTS 2284 SCALE 1:50000

## H.M. LNFT Land Registry L0005-160721 ADMINISTRATIVE AREA THE GREAT EMPIRE ISSUED 16 July 2021 D.J. SCALE 1/50000 OWNER ENTITLEMENT Type P: List items for auction and receive the proceeds thereof (in USDC); Mint 4 NFT Stories