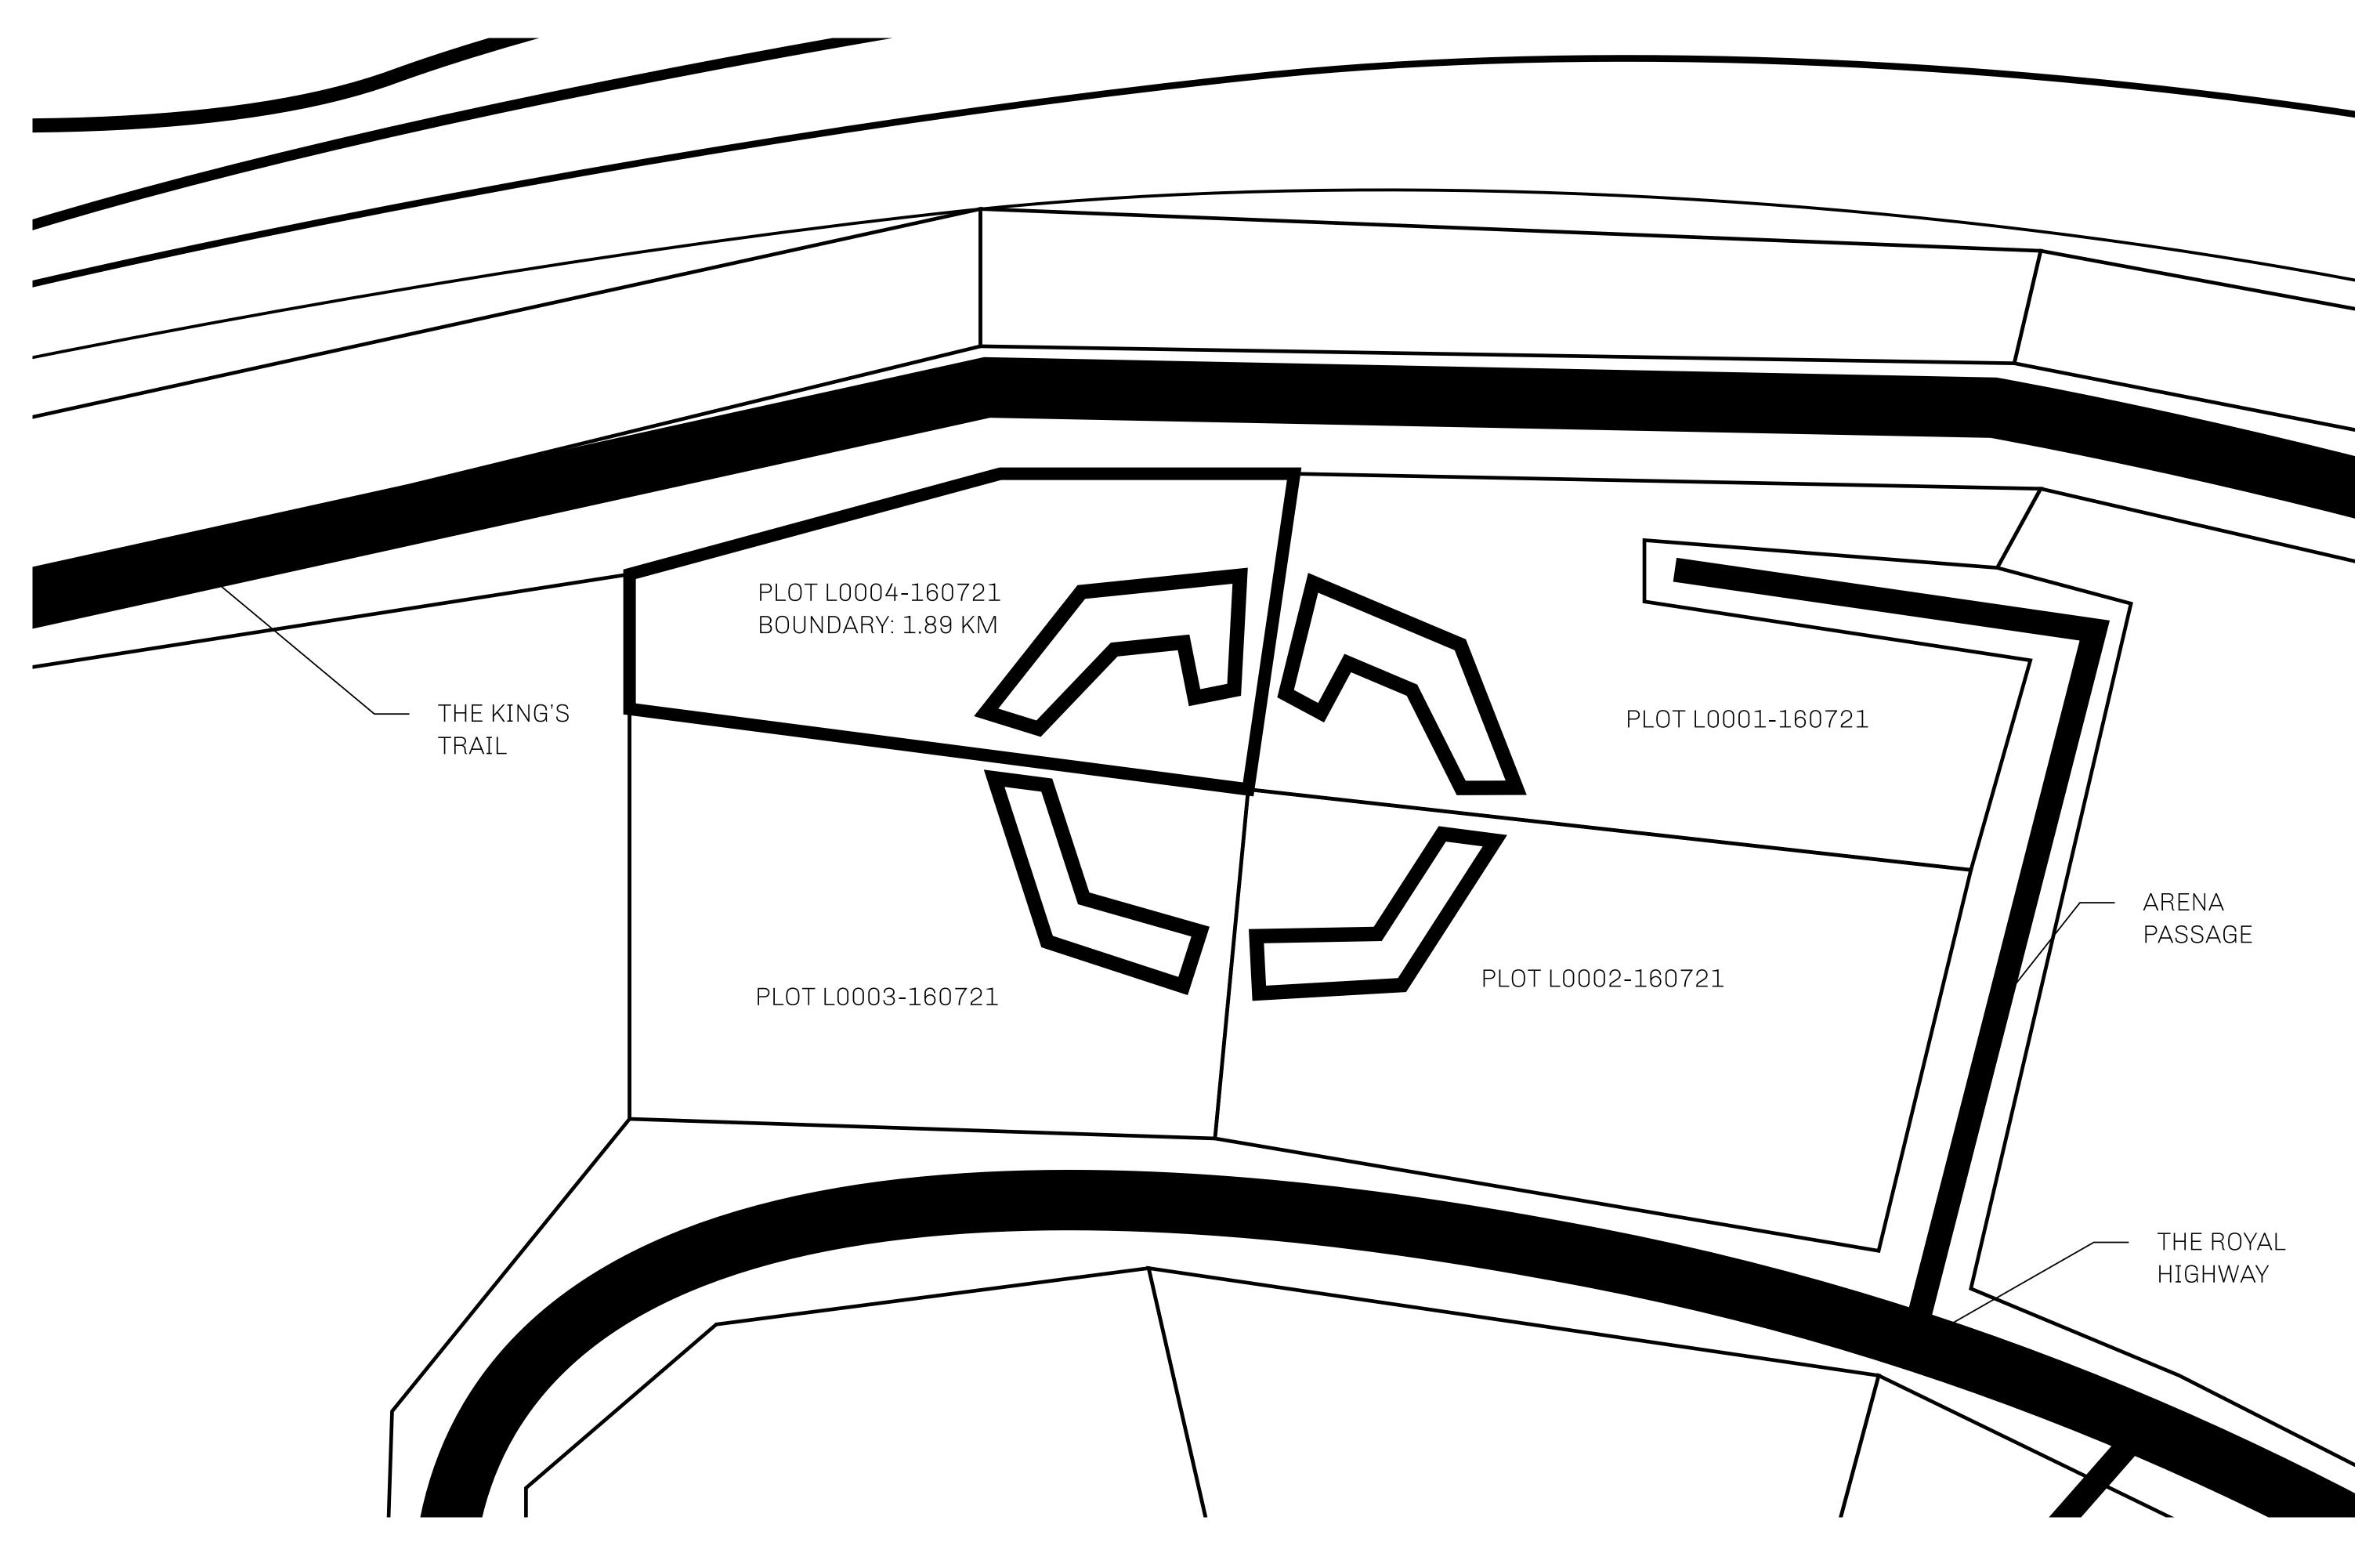

## GEOGRAPHY

COASTLINE 462.64 KM (287.47 MILES)

BORDERS OCEAN, ROYAUME DE SATOSHI, X BY SL & TERRITORIO LTT ST

HIGHEST POINT MOUNT ARES +8120 M

LOWEST POINT NFT PORT 0 M

PLOTS 2284 SCALE 1:50000

## H.M. LNFT Land Registry ADMINISTRATIVE AREA THE GREAT EMPIRE ISSUED 16 July 2021 OWNER ENTITLEMENT Type P: List items for auction and receive the proceeds thereof (in USDC); Mint 4 NFT Stories